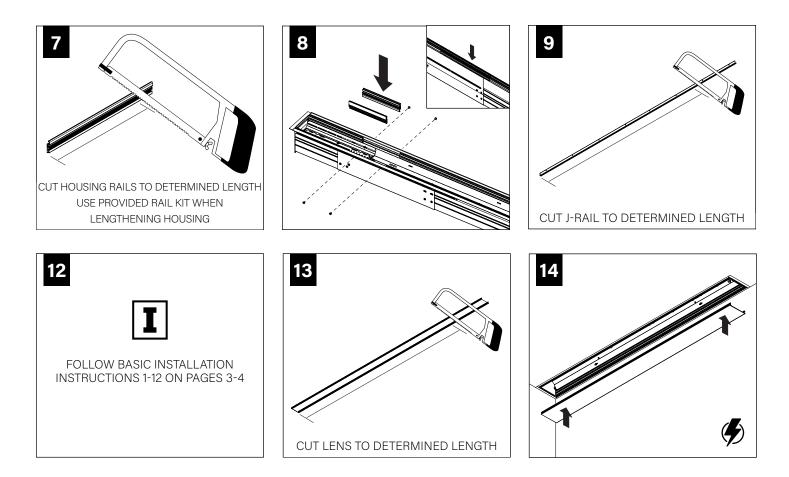

actor is responsible for adequately reinforcing walls and/or ceilings to support fixture weight.
- Focal Point, LLC accepts no responsibility for inadequately reinforced walls and/or ceilings.
- The information contained in this drawing is the sole property of Focal Point, LLC. Any reproduction in part or whole without the written permission of Focal Point, LLC is prohibited.



# FOCAL POINT C - Corner - Individual Start of Run Intermediate - End of Run Adjustable Housing **ADDITIONAL PARTS** J-Rail



#### COMPONENT KEY



#### **MOUNTING LOCATIONS**



#### WALL/CEILING PREPARATION



#### **BASIC INSTALLATION**





#### EMERGENCY



SEE BATTERY MANUFACTURER INSTRUCTIONS

EMERGENCY MAXIMUM MOUNTING HEIGHT FROM FLOOR TO SURFACE OF LENS:

19.00'

#### **ADJUSTABLE HOUSING**















#### CORNERS





#### **DRIVER SERVICE**