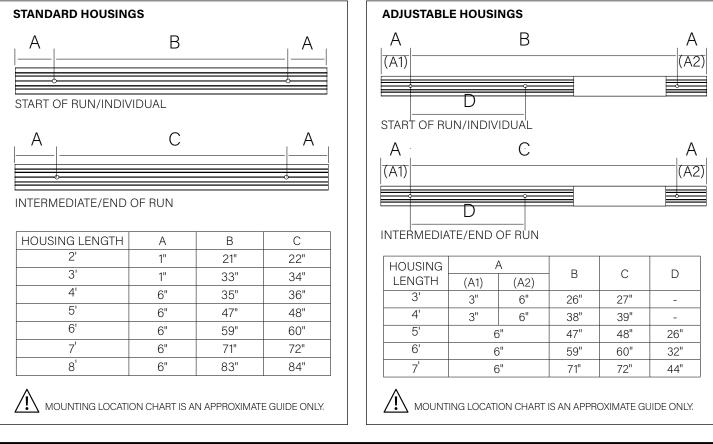

FORE YOU BEGIN**

- Luminaires must be installed by a qualified electrician (check with local and national codes for proper installation).
- To prevent electrical shock, disconnect electrical supply before installation or servicing.
- Contractor is responsible for adequately reinforcing walls and/or ceilings to support fixture weight.
- Focal Point, LLC accepts no responsibility for inadequately reinforced walls and/or ceilings.
- The information contained in this drawing is the sole property of Focal Point, LLC. Any reproduction in part or whole without the written permission of Focal Point, LLC is prohibited.



# FOCAL POINT C - Corner - Individual Start of Run Intermediate - End of Run Adjustable Housing **ADDITIONAL PARTS** J-Rail



#### COMPONENT KEY



#### **MOUNTING LOCATIONS**



#### WALL/CEILING PREPARATION



#### **BASIC INSTALLATION**





#### EMERGENCY



SEE BATTERY MANUFACTURER INSTRUCTIONS

EMERGENCY MAXIMUM MOUNTING HEIGHT FROM FLOOR TO SURFACE OF LENS:

19.00'

#### **ADJUSTABLE HOUSING**















#### CORNERS





#### **DRIVER SERVICE**