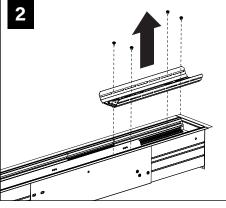

- Contractor is responsible for adequately reinforcing walls and/or ceilings to support fixture weight.
- Focal Point, LLC accepts no responsibility for inadequately reinforced walls and/or ceilings.
- The information contained in this drawing is the sole property of Focal Point, LLC. Any reproduction in part or whole without the written permission of Focal Point, LLC is prohibited.



# FOCAL POINT C - Corner - Individual Start of Run Intermediate - End of Run Adjustable Housing **ADDITIONAL PARTS** J-Rail



#### COMPONENT KEY



#### **MOUNTING LOCATIONS**



#### WALL/CEILING PREPARATION



#### **BASIC INSTALLATION**





#### EMERGENCY



SEE BATTERY MANUFACTURER INSTRUCTIONS

EMERGENCY MAXIMUM MOUNTING HEIGHT FROM FLOOR TO SURFACE OF LENS:

19.00'

#### **ADJUSTABLE HOUSING**















#### CORNERS





#### **DRIVER SERVICE**