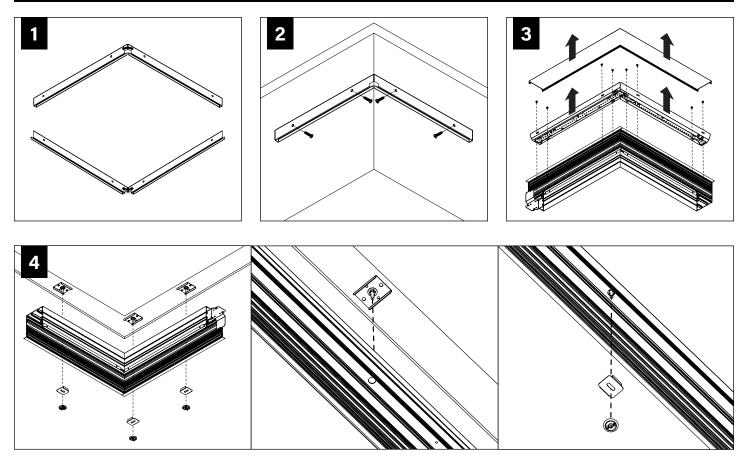

ible for adequately reinforcing walls and/or ceilings to support fixture weight.
- Focal Point, LLC accepts no responsibility for inadequately reinforced walls and/or ceilings.
- The information contained in this drawing is the sole property of Focal Point, LLC. Any reproduction in part or whole without the written permission of Focal Point, LLC is prohibited.



# FOCAL POINT C - Corner - Individual Start of Run Intermediate - End of Run Adjustable Housing **ADDITIONAL PARTS** J-Rail



#### COMPONENT KEY



#### **MOUNTING LOCATIONS**



#### WALL/CEILING PREPARATION



#### **BASIC INSTALLATION**





#### EMERGENCY



SEE BATTERY MANUFACTURER INSTRUCTIONS

EMERGENCY MAXIMUM MOUNTING HEIGHT FROM FLOOR TO SURFACE OF LENS:

19.00'

#### **ADJUSTABLE HOUSING**















#### CORNERS





#### **DRIVER SERVICE**