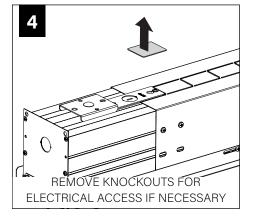

g.
- Contractor is responsible for adequately reinforcing walls and/or ceilings to support fixture weight.
- Focal Point, LLC accepts no responsibility for inadequately reinforced walls and/or ceilings.
- The information contained in this drawing is the sole property of Focal Point, LLC. Any reproduction in part or whole without the written permission of Focal Point, LLC is prohibited.



# FOCAL POINT C - Corner - Individual Start of Run Intermediate - End of Run Adjustable Housing **ADDITIONAL PARTS** J-Rail



#### COMPONENT KEY



#### **MOUNTING LOCATIONS**



#### WALL/CEILING PREPARATION



#### **BASIC INSTALLATION**





#### EMERGENCY



SEE BATTERY MANUFACTURER INSTRUCTIONS

EMERGENCY MAXIMUM MOUNTING HEIGHT FROM FLOOR TO SURFACE OF LENS:

19.00'

#### **ADJUSTABLE HOUSING**















#### CORNERS





#### **DRIVER SERVICE**