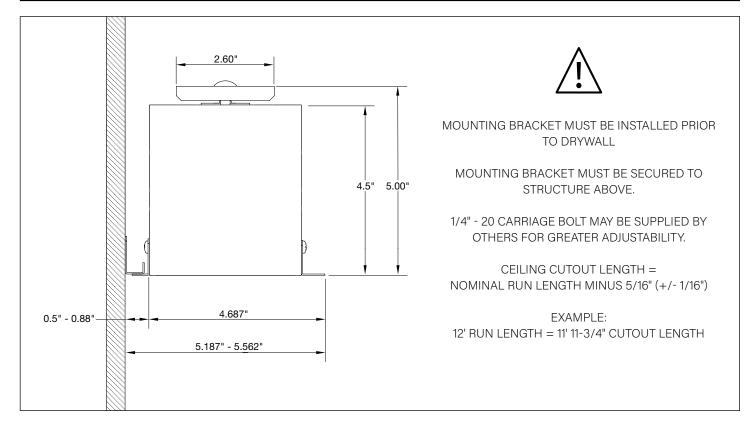

st be installed by a qualified electrician (check with local and national codes for proper installation).
- To prevent electrical shock, disconnect electrical supply before installation or servicing.
- Contractor is responsible for adequately reinforcing walls and/or ceilings to support fixture weight.
- Focal Point, LLC accepts no responsibility for inadequately reinforced walls and/or ceilings.
- The information contained in this drawing is the sole property of Focal Point, LLC. Any reproduction in part or whole without the written permission of Focal Point, LLC is prohibited.



# FOCAL POINT C - Corner - Individual Start of Run Intermediate - End of Run Adjustable Housing **ADDITIONAL PARTS** J-Rail



#### COMPONENT KEY



#### **MOUNTING LOCATIONS**



#### WALL/CEILING PREPARATION



#### **BASIC INSTALLATION**





#### EMERGENCY



SEE BATTERY MANUFACTURER INSTRUCTIONS

EMERGENCY MAXIMUM MOUNTING HEIGHT FROM FLOOR TO SURFACE OF LENS:

19.00'

#### **ADJUSTABLE HOUSING**















#### CORNERS





#### **DRIVER SERVICE**