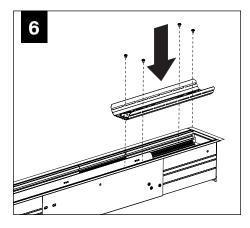

tractor is responsible for adequately reinforcing walls and/or ceilings to support fixture weight.
- Focal Point, LLC accepts no responsibility for inadequately reinforced walls and/or ceilings.
- The information contained in this drawing is the sole property of Focal Point, LLC. Any reproduction in part or whole without the written permission of Focal Point, LLC is prohibited.



# FOCAL POINT C - Corner - Individual Start of Run Intermediate - End of Run Adjustable Housing **ADDITIONAL PARTS** J-Rail



#### COMPONENT KEY



#### **MOUNTING LOCATIONS**



#### WALL/CEILING PREPARATION



#### **BASIC INSTALLATION**





#### EMERGENCY



SEE BATTERY MANUFACTURER INSTRUCTIONS

EMERGENCY MAXIMUM MOUNTING HEIGHT FROM FLOOR TO SURFACE OF LENS:

19.00'

#### **ADJUSTABLE HOUSING**















#### CORNERS





#### **DRIVER SERVICE**