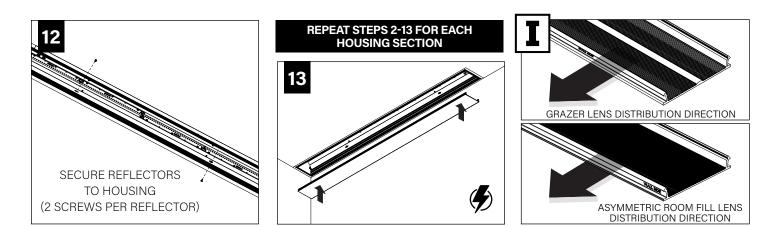

ectrician (check with local and national codes for proper installation).
- To prevent electrical shock, disconnect electrical supply before installation or servicing.
- Contractor is responsible for adequately reinforcing walls and/or ceilings to support fixture weight.
- Focal Point, LLC accepts no responsibility for inadequately reinforced walls and/or ceilings.
- The information contained in this drawing is the sole property of Focal Point, LLC. Any reproduction in part or whole without the written permission of Focal Point, LLC is prohibited.



# FOCAL POINT C - Corner - Individual Start of Run Intermediate - End of Run Adjustable Housing **ADDITIONAL PARTS** J-Rail



#### COMPONENT KEY



#### **MOUNTING LOCATIONS**



#### WALL/CEILING PREPARATION



#### **BASIC INSTALLATION**





#### EMERGENCY



SEE BATTERY MANUFACTURER INSTRUCTIONS

EMERGENCY MAXIMUM MOUNTING HEIGHT FROM FLOOR TO SURFACE OF LENS:

19.00'

#### **ADJUSTABLE HOUSING**















#### CORNERS





#### **DRIVER SERVICE**