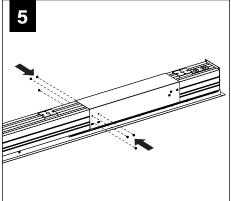

Contractor is responsible for adequately reinforcing walls and/or ceilings to support fixture weight.
- Focal Point, LLC accepts no responsibility for inadequately reinforced walls and/or ceilings.
- The information contained in this drawing is the sole property of Focal Point, LLC. Any reproduction in part or whole without the written permission of Focal Point, LLC is prohibited.



# FOCAL POINT C - Corner - Individual Start of Run Intermediate - End of Run Adjustable Housing **ADDITIONAL PARTS** J-Rail



#### COMPONENT KEY



#### **MOUNTING LOCATIONS**



#### WALL/CEILING PREPARATION



#### **BASIC INSTALLATION**





#### EMERGENCY



SEE BATTERY MANUFACTURER INSTRUCTIONS

EMERGENCY MAXIMUM MOUNTING HEIGHT FROM FLOOR TO SURFACE OF LENS:

19.00'

#### **ADJUSTABLE HOUSING**















#### CORNERS





#### **DRIVER SERVICE**