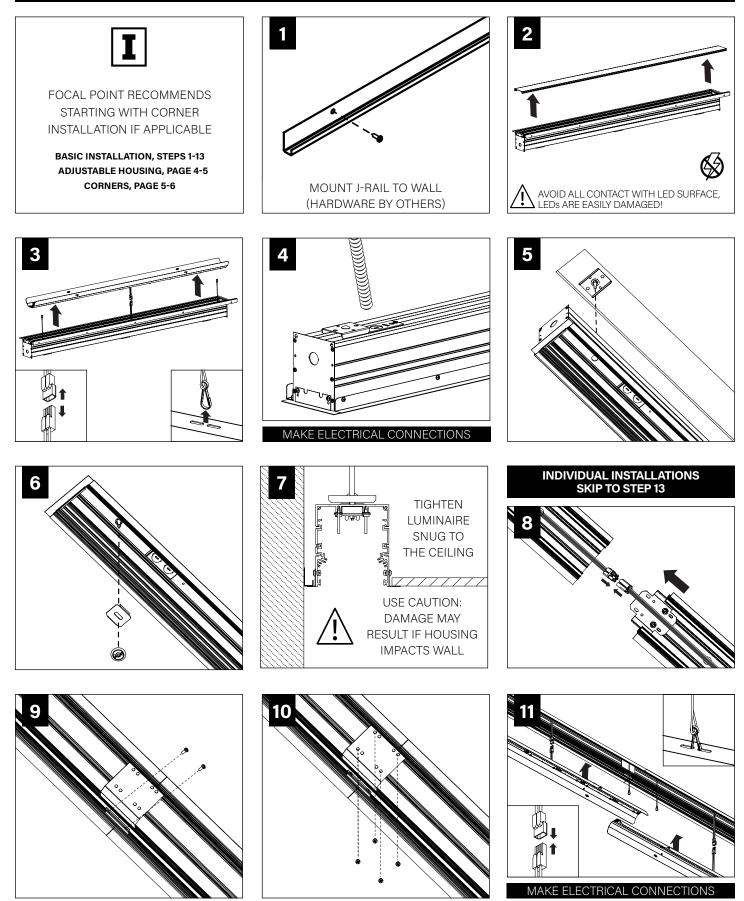

electrician (check with local and national codes for proper installation).
- To prevent electrical shock, disconnect electrical supply before installation or servicing.
- Contractor is responsible for adequately reinforcing walls and/or ceilings to support fixture weight.
- Focal Point, LLC accepts no responsibility for inadequately reinforced walls and/or ceilings.
- The information contained in this drawing is the sole property of Focal Point, LLC. Any reproduction in part or whole without the written permission of Focal Point, LLC is prohibited.



# FOCAL POINT C - Corner - Individual Start of Run Intermediate - End of Run Adjustable Housing **ADDITIONAL PARTS** J-Rail



#### COMPONENT KEY



#### **MOUNTING LOCATIONS**



#### WALL/CEILING PREPARATION



#### **BASIC INSTALLATION**





#### EMERGENCY



SEE BATTERY MANUFACTURER INSTRUCTIONS

EMERGENCY MAXIMUM MOUNTING HEIGHT FROM FLOOR TO SURFACE OF LENS:

19.00'

#### **ADJUSTABLE HOUSING**















#### CORNERS





#### **DRIVER SERVICE**