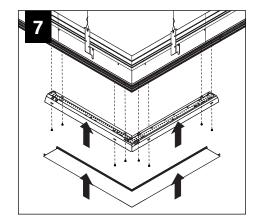

tten permission of Focal Point, LLC is prohibited.



### COMPONENT KEY



12 Corner j-rail

13 Hardware bag

14 Outside corner

15 Inside corner

### **HOUSING TYPES - 4' SHOWN**



4 Finish plate

7 Housing rail kit

5 J-rail

6 Z-rail

### WALL/CEILING PREPARATION



### WALL/CEILING PREPARATION



MOUNT J-RAIL TO WALL (HARDWARE BY OTHERS)

START, INTERMEDIATE, & END UNITS ONLY

©2025 Focal Point, LLC | 4141 S. Pulaski Rd., Chicago, IL 60632 | www.focalpointlights.com/reference

START, INTERMEDIATE, & END UNITS ONLY



### ADJUSTABLE HOUSING





SINGLE SLIDING SLEEVE (SS):

EXAMPLE: 21' RUN LENGTH - 20' HOUSING = 12" SLIDING SLEEVE (21' RUN LENGTH - 20' HOUSING) / 2 = 6" SLIDING SLEEVE ON EACH END







SLIDING SLEEVE PAIR (SSB):

EXAMPLE:

















### CORNERS













6





IS0725 REV. J

### **DRIVER SERVICE**







 $-\mathbf{i}\mathbf{r}_1,\mathbf{z}_1,\mathbf{z}_2,\mathbf{r}_1,\mathbf{z}_2,\mathbf{z}_3$ 

V HHHĤ

uist-person

### CONNECTED GRID ONLY

### ENLIGHTED













### WAVELINX



### CONSECTED GRID ONLY

### WAVELINX



### **ACUITY nLIGHT**









WATTSTOPPER





**HUBBELL NX** 



## CONSECTED GRID ONLY

### LUTRON ATHENA