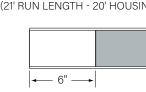

### ADJUSTABLE HOUSING

SINGLE SLIDING SLEEVE (SS):

EXAMPLE: 21' RUN LENGTH - 20' HOUSING = 12" SLIDING SLEEVE (21' RUN LENGTH - 20' HOUSING) / 2 = 6" SLIDING SLEEVE ON EACH END

SLIDING SLEEVE PAIR (SSB):