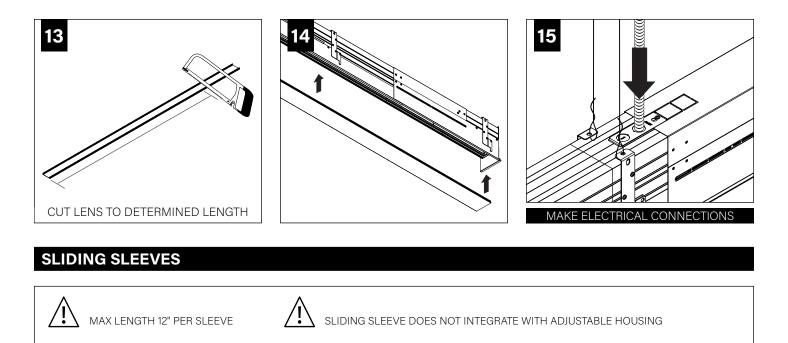

### ADJUSTABLE HOUSING

SINGLE SLIDING SLEEVE (SS):

EXAMPLE: 21' RUN LENGTH - 20' HOUSING = 12" SLIDING SLEEVE (21' RUN LENGTH - 20' HOUSING) / 2 = 6" SLIDING SLEEVE ON EACH END

SLIDING SLEEVE PAIR (SSB):