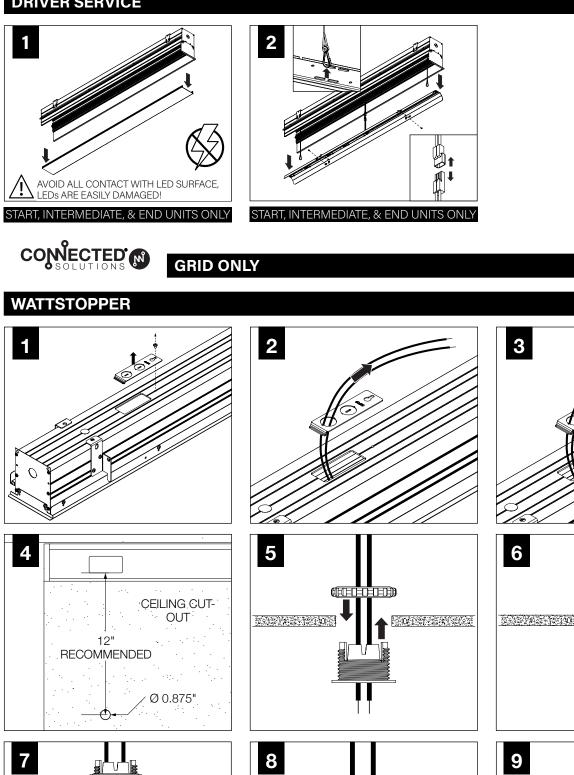

ibited.



### COMPONENT KEY



12 Corner j-rail

13 Hardware bag

14 Outside corner

15 Inside corner

### **HOUSING TYPES - 4' SHOWN**



4 Finish plate

7 Housing rail kit

5 J-rail

6 Z-rail

### WALL/CEILING PREPARATION



### WALL/CEILING PREPARATION



MOUNT J-RAIL TO WALL (HARDWARE BY OTHERS)

START, INTERMEDIATE, & END UNITS ONLY

©2025 Focal Point, LLC | 4141 S. Pulaski Rd., Chicago, IL 60632 | www.focalpointlights.com/reference

START, INTERMEDIATE, & END UNITS ONLY



### ADJUSTABLE HOUSING





SINGLE SLIDING SLEEVE (SS):

EXAMPLE: 21' RUN LENGTH - 20' HOUSING = 12" SLIDING SLEEVE (21' RUN LENGTH - 20' HOUSING) / 2 = 6" SLIDING SLEEVE ON EACH END







SLIDING SLEEVE PAIR (SSB):

EXAMPLE:

















### CORNERS













6





IS0725 REV. J

### **DRIVER SERVICE**







 $-\mathbf{i}\mathbf{r}_1,\mathbf{z}_1,\mathbf{z}_2,\mathbf{r}_1,\mathbf{z}_2,\mathbf{z}_3$ 

V HHHĤ

uist-person

### CONNECTED GRID ONLY

### ENLIGHTED













### WAVELINX



### CONSECTED GRID ONLY

### WAVELINX



### **ACUITY nLIGHT**









WATTSTOPPER





**HUBBELL NX** 



## CONSECTED GRID ONLY

### LUTRON ATHENA