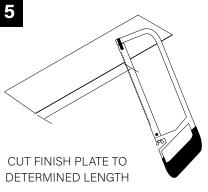

### **HOUSING TYPES - 4' SHOWN**

4 Finish plate

7 Housing rail kit

5 J-rail

6 Z-rail