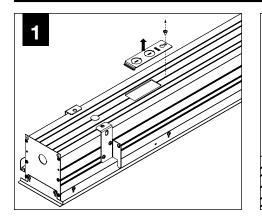

### **HOUSING TYPES - 4' SHOWN**

4 Finish plate

7 Housing rail kit

5 J-rail

6 Z-rail