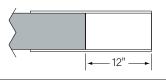

### ADJUSTABLE HOUSING

SINGLE SLIDING SLEEVE (SS):

EXAMPLE: 21' RUN LENGTH - 20' HOUSING = 12" SLIDING SLEEVE (21' RUN LENGTH - 20' HOUSING) / 2 = 6" SLIDING SLEEVE ON EACH END

SLIDING SLEEVE PAIR (SSB):