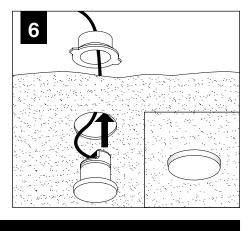

kit

5 J-rail

6 Z-rail

### WALL/CEILING PREPARATION



### WALL/CEILING PREPARATION



MOUNT J-RAIL TO WALL (HARDWARE BY OTHERS)

START, INTERMEDIATE, & END UNITS ONLY

©2025 Focal Point, LLC | 4141 S. Pulaski Rd., Chicago, IL 60632 | www.focalpointlights.com/reference

START, INTERMEDIATE, & END UNITS ONLY



### ADJUSTABLE HOUSING





SINGLE SLIDING SLEEVE (SS):

EXAMPLE: 21' RUN LENGTH - 20' HOUSING = 12" SLIDING SLEEVE (21' RUN LENGTH - 20' HOUSING) / 2 = 6" SLIDING SLEEVE ON EACH END







SLIDING SLEEVE PAIR (SSB):

EXAMPLE:

















### CORNERS













6





IS0725 REV. J

### **DRIVER SERVICE**







 $-\mathbf{i}\mathbf{r}_1,\mathbf{z}_1,\mathbf{z}_2,\mathbf{r}_1,\mathbf{z}_2,\mathbf{z}_3$ 

V HHHĤ

uist-person

### CONNECTED GRID ONLY

### ENLIGHTED













### WAVELINX



### CONSECTED GRID ONLY

### WAVELINX



### **ACUITY nLIGHT**









WATTSTOPPER





**HUBBELL NX** 



## CONSECTED GRID ONLY

### LUTRON ATHENA