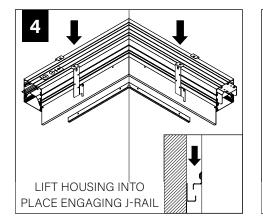

t the written permission of Focal Point, LLC is prohibited.



### COMPONENT KEY



12 Corner j-rail

13 Hardware bag

14 Outside corner

15 Inside corner

### **HOUSING TYPES - 4' SHOWN**



4 Finish plate

7 Housing rail kit

5 J-rail

6 Z-rail

### WALL/CEILING PREPARATION



### WALL/CEILING PREPARATION



MOUNT J-RAIL TO WALL (HARDWARE BY OTHERS)

START, INTERMEDIATE, & END UNITS ONLY

©2025 Focal Point, LLC | 4141 S. Pulaski Rd., Chicago, IL 60632 | www.focalpointlights.com/reference

START, INTERMEDIATE, & END UNITS ONLY



### ADJUSTABLE HOUSING





SINGLE SLIDING SLEEVE (SS):

EXAMPLE: 21' RUN LENGTH - 20' HOUSING = 12" SLIDING SLEEVE (21' RUN LENGTH - 20' HOUSING) / 2 = 6" SLIDING SLEEVE ON EACH END







SLIDING SLEEVE PAIR (SSB):

EXAMPLE:

















### CORNERS













6





IS0725 REV. J

### **DRIVER SERVICE**







 $-\mathbf{i}\mathbf{r}_1,\mathbf{z}_1,\mathbf{z}_2,\mathbf{r}_1,\mathbf{z}_2,\mathbf{z}_3$ 

V HHHĤ

uist-person

### CONNECTED GRID ONLY

### ENLIGHTED













### WAVELINX



### CONSECTED GRID ONLY

### WAVELINX



### **ACUITY nLIGHT**









WATTSTOPPER





**HUBBELL NX** 



## CONSECTED GRID ONLY

### LUTRON ATHENA