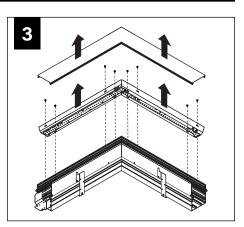

out the written permission of Focal Point, LLC is prohibited.



### COMPONENT KEY



12 Corner j-rail

13 Hardware bag

14 Outside corner

15 Inside corner

### **HOUSING TYPES - 4' SHOWN**



4 Finish plate

7 Housing rail kit

5 J-rail

6 Z-rail

### WALL/CEILING PREPARATION



### WALL/CEILING PREPARATION



MOUNT J-RAIL TO WALL (HARDWARE BY OTHERS)

START, INTERMEDIATE, & END UNITS ONLY

©2025 Focal Point, LLC | 4141 S. Pulaski Rd., Chicago, IL 60632 | www.focalpointlights.com/reference

START, INTERMEDIATE, & END UNITS ONLY



### ADJUSTABLE HOUSING





SINGLE SLIDING SLEEVE (SS):

EXAMPLE: 21' RUN LENGTH - 20' HOUSING = 12" SLIDING SLEEVE (21' RUN LENGTH - 20' HOUSING) / 2 = 6" SLIDING SLEEVE ON EACH END







SLIDING SLEEVE PAIR (SSB):

EXAMPLE:

















### CORNERS













6





IS0725 REV. J

### **DRIVER SERVICE**







 $-\mathbf{i}\mathbf{r}_1,\mathbf{z}_1,\mathbf{z}_2,\mathbf{r}_1,\mathbf{z}_2,\mathbf{z}_3$ 

V HHHĤ

uist-person

### CONNECTED GRID ONLY

### ENLIGHTED













### WAVELINX



### CONSECTED GRID ONLY

### WAVELINX



### **ACUITY nLIGHT**









WATTSTOPPER





**HUBBELL NX** 



## CONSECTED GRID ONLY

### LUTRON ATHENA