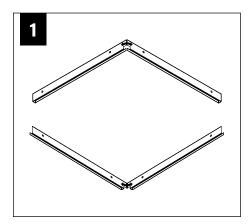

### COMPONENT KEY

12 Corner j-rail

13 Hardware bag

14 Outside corner

15 Inside corner

### CORNERS

6

IS0725 REV. J