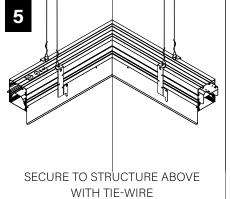

the written permission of Focal Point, LLC is prohibited.



### COMPONENT KEY



12 Corner j-rail

13 Hardware bag

14 Outside corner

15 Inside corner

### **HOUSING TYPES - 4' SHOWN**



4 Finish plate

7 Housing rail kit

5 J-rail

6 Z-rail

### WALL/CEILING PREPARATION



### WALL/CEILING PREPARATION



MOUNT J-RAIL TO WALL (HARDWARE BY OTHERS)

START, INTERMEDIATE, & END UNITS ONLY

©2025 Focal Point, LLC | 4141 S. Pulaski Rd., Chicago, IL 60632 | www.focalpointlights.com/reference

START, INTERMEDIATE, & END UNITS ONLY



### ADJUSTABLE HOUSING





SINGLE SLIDING SLEEVE (SS):

EXAMPLE: 21' RUN LENGTH - 20' HOUSING = 12" SLIDING SLEEVE (21' RUN LENGTH - 20' HOUSING) / 2 = 6" SLIDING SLEEVE ON EACH END







SLIDING SLEEVE PAIR (SSB):

EXAMPLE:

















### CORNERS













6





IS0725 REV. J

### **DRIVER SERVICE**







 $-\mathbf{i}\mathbf{r}_1,\mathbf{z}_1,\mathbf{z}_2,\mathbf{r}_1,\mathbf{z}_2,\mathbf{z}_3$ 

V HHHĤ

uist-person

### CONNECTED GRID ONLY

### ENLIGHTED













### WAVELINX



### CONSECTED GRID ONLY

### WAVELINX



### **ACUITY nLIGHT**









WATTSTOPPER





**HUBBELL NX** 



## CONSECTED GRID ONLY

### LUTRON ATHENA