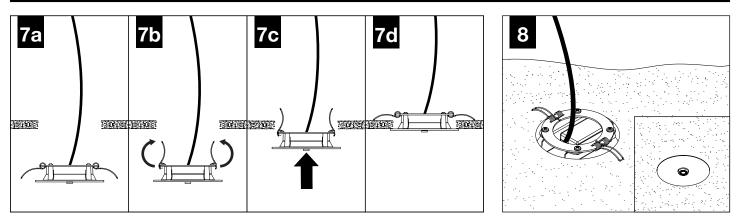

### ADJUSTABLE HOUSING

SINGLE SLIDING SLEEVE (SS):

EXAMPLE: 21' RUN LENGTH - 20' HOUSING = 12" SLIDING SLEEVE (21' RUN LENGTH - 20' HOUSING) / 2 = 6" SLIDING SLEEVE ON EACH END

SLIDING SLEEVE PAIR (SSB):

EXAMPLE: