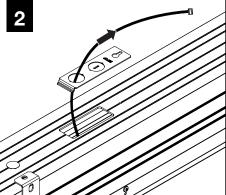

### COMPONENT KEY

12 Corner j-rail

13 Hardware bag

14 Outside corner

15 Inside corner