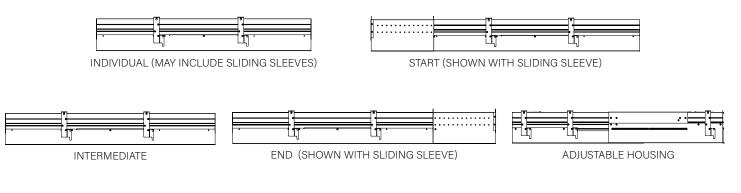

### **HOUSING TYPES - 4' SHOWN**

4 Finish plate

7 Housing rail kit

5 J-rail

6 Z-rail

START, INTERMEDIATE, & END UNITS ONLY