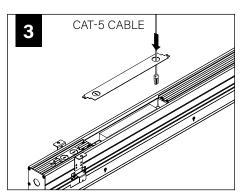

MOUNT J-RAIL TO WALL (HARDWARE BY OTHERS)

START, INTERMEDIATE, & END UNITS ONLY

©2025 Focal Point, LLC | 4141 S. Pulaski Rd., Chicago, IL 60632 | www.focalpointlights.com/reference

START, INTERMEDIATE, & END UNITS ONLY



### ADJUSTABLE HOUSING





SINGLE SLIDING SLEEVE (SS):

EXAMPLE: 21' RUN LENGTH - 20' HOUSING = 12" SLIDING SLEEVE (21' RUN LENGTH - 20' HOUSING) / 2 = 6" SLIDING SLEEVE ON EACH END







SLIDING SLEEVE PAIR (SSB):

EXAMPLE:

















### CORNERS













6





IS0725 REV. J

### **DRIVER SERVICE**







 $-\mathbf{i}\mathbf{r}_1,\mathbf{z}_1,\mathbf{z}_2,\mathbf{r}_1,\mathbf{z}_2,\mathbf{z}_3$ 

V HHHĤ

uist-person

### CONNECTED GRID ONLY

### ENLIGHTED













### WAVELINX



### CONSECTED GRID ONLY

### WAVELINX



### **ACUITY nLIGHT**









WATTSTOPPER





**HUBBELL NX** 



## CONSECTED GRID ONLY

### LUTRON ATHENA