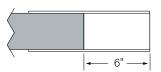

### ADJUSTABLE HOUSING

SINGLE SLIDING SLEEVE (SS):

EXAMPLE: 21' RUN LENGTH - 20' HOUSING = 12" SLIDING SLEEVE (21' RUN LENGTH - 20' HOUSING) / 2 = 6" SLIDING SLEEVE ON EACH END

SLIDING SLEEVE PAIR (SSB):