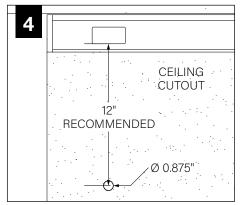

ail kit

5 J-rail

6 Z-rail

### WALL/CEILING PREPARATION



### WALL/CEILING PREPARATION



MOUNT J-RAIL TO WALL (HARDWARE BY OTHERS)

START, INTERMEDIATE, & END UNITS ONLY

©2025 Focal Point, LLC | 4141 S. Pulaski Rd., Chicago, IL 60632 | www.focalpointlights.com/reference

START, INTERMEDIATE, & END UNITS ONLY



### ADJUSTABLE HOUSING





SINGLE SLIDING SLEEVE (SS):

EXAMPLE: 21' RUN LENGTH - 20' HOUSING = 12" SLIDING SLEEVE (21' RUN LENGTH - 20' HOUSING) / 2 = 6" SLIDING SLEEVE ON EACH END







SLIDING SLEEVE PAIR (SSB):

EXAMPLE:

















### CORNERS













6





IS0725 REV. J

### **DRIVER SERVICE**







 $-\mathbf{i}\mathbf{r}_1,\mathbf{z}_1,\mathbf{z}_2,\mathbf{r}_1,\mathbf{z}_2,\mathbf{z}_3$ 

V HHHĤ

uist-person

### CONNECTED GRID ONLY

### ENLIGHTED













### WAVELINX



### CONSECTED GRID ONLY

### WAVELINX



### **ACUITY nLIGHT**









WATTSTOPPER





**HUBBELL NX** 



## CONSECTED GRID ONLY

### LUTRON ATHENA