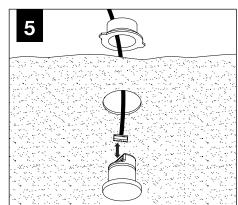

IDING SLEEVE PAIRS (SSB) START & END WITH A SLIDING SLEEVE



#### **BASIC INSTALLATION**







START, INTERMEDIATE, & END UNITS ONLY

























**EMERGENCY** 

## **ADJUSTABLE HOUSING**































## **SLIDING SLEEVES**



MAX LENGTH 12" PER SLEEVE



SLIDING SLEEVE DOES NOT INTEGRATE WITH ADJUSTABLE HOUSING

#### SINGLE SLIDING SLEEVE (SS):

EXAMPLE:



#### **SLIDING SLEEVE PAIR (SSB):**

EXAMPLE:

21' RUN LENGTH - 20' HOUSING = 12" SLIDING SLEEVE (21' RUN LENGTH - 20' HOUSING) / 2 = 6" SLIDING SLEEVE ON EACH END



















## **CORNERS**

















### **DRIVER SERVICE**





START, INTERMEDIATE, & END UNITS ONLY

START, INTERMEDIATE, & END UNITS ONLY



## **GRID ONLY**

## **WATTSTOPPER**





















## **ENLIGHTED**













## **WAVELINX**















## **WAVELINX**





## **ACUITY nLIGHT**











## **WATTSTOPPER**



#### **HUBBELL NX**