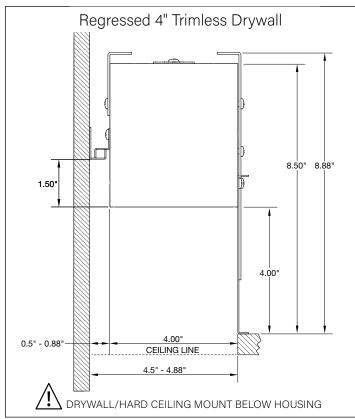

ohibited.

#### **INSTRUCTION KEY**



**ATTENTION** 



**SEE ADDITIONAL INSTRUCTIONS** 



**POWER OFF** 



POWER ON

#### COMPONENT KEY



1 Housing

2 Adjustable housing

3 Sliding sleeve (ss) (shipped installed. SSB indicates a sliding sleeve at both ends)

4 Finish plate

5 J-rail

6 Z-rail

7 Housing rail kit

8 Tie-wire/grid bracket

9 Tie-wire bracket

10 Joiner bracket

11 Joiner bracket

12 Corner j-rail

13 Hardware bag

14 Outside corner

15 Inside corner

#### BY OTHERS:

Grid ceiling -15/16" or 9/16" flat tee main runner required for finish edge.

#### **HOUSING TYPES - 4' SHOWN**

INTERMEDIATE



INDIVIDUAL (MAY INCLUDE SLIDING SLEEVES)





END (SHOWN WITH SLIDING SLEEVE)



ADJUSTABLE HOUSING

## **WALL/CEILING PREPARATION**









#### **WALL/CEILING PREPARATION**





## **OPTIONAL** REMOVE END CAP FLANGE ON START AND/OR END OF RUN HOUSINGS WHEN FLUSH **INSTALLATION AGAINST** FINISHED WALL IS DESIRED



FOCAL POINT RECOMMENDS STARTING WITH CORNER INSTALLATION IF APPLICABLE

**BASIC INSTALLATION, STEPS 1-13 ADJUSTABLE HOUSING, PAGE 3 SLIDING SLEEVES, PAGE 5 CORNERS, PAGE 6** 

SLIDING SLEEVE PAIRS (SSB) START & END WITH A SLIDING SLEEVE



#### **BASIC INSTALLATION**







START, INTERMEDIATE, & END UNITS ONLY

























**EMERGENCY** 

## **ADJUSTABLE HOUSING**































## **SLIDING SLEEVES**



MAX LENGTH 12" PER SLEEVE



SLIDING SLEEVE DOES NOT INTEGRATE WITH ADJUSTABLE HOUSING

#### SINGLE SLIDING SLEEVE (SS):

EXAMPLE:



#### **SLIDING SLEEVE PAIR (SSB):**

EXAMPLE:

21' RUN LENGTH - 20' HOUSING = 12" SLIDING