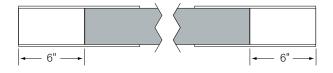

#### **SLIDING SLEEVE PAIR (SSB):**

EXAMPLE:

21' RUN LENGTH - 20' HOUSING = 12" SLIDING SLEEVE (21' RUN LENGTH - 20' HOUSING) / 2 = 6" SLIDING SLEEVE ON EACH END