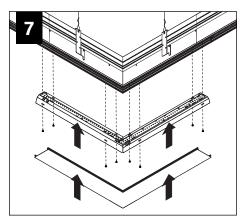

ALL IS DESIRED



FOCAL POINT RECOMMENDS STARTING WITH CORNER INSTALLATION IF APPLICABLE

**BASIC INSTALLATION, STEPS 1-13 ADJUSTABLE HOUSING, PAGE 3 SLIDING SLEEVES, PAGE 5 CORNERS, PAGE 6** 

SLIDING SLEEVE PAIRS (SSB) START & END WITH A SLIDING SLEEVE



#### **BASIC INSTALLATION**







START, INTERMEDIATE, & END UNITS ONLY

























**EMERGENCY** 

## **ADJUSTABLE HOUSING**































## **SLIDING SLEEVES**



MAX LENGTH 12" PER SLEEVE



SLIDING SLEEVE DOES NOT INTEGRATE WITH ADJUSTABLE HOUSING

#### SINGLE SLIDING SLEEVE (SS):

EXAMPLE:



#### **SLIDING SLEEVE PAIR (SSB):**

EXAMPLE:

21' RUN LENGTH - 20' HOUSING = 12" SLIDING SLEEVE (21' RUN LENGTH - 20' HOUSING) / 2 = 6" SLIDING SLEEVE ON EACH END



















## **CORNERS**

















### **DRIVER SERVICE**





START, INTERMEDIATE, & END UNITS ONLY

START, INTERMEDIATE, & END UNITS ONLY



## **GRID ONLY**

## **WATTSTOPPER**





















## **ENLIGHTED**













## **WAVELINX**















## **WAVELINX**





## **ACUITY nLIGHT**











## **WATTSTOPPER**



#### **HUBBELL NX**