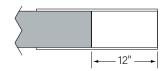

BLE HOUSING

## **WALL/CEILING PREPARATION**









#### **WALL/CEILING PREPARATION**





## **OPTIONAL** REMOVE END CAP FLANGE ON START AND/OR END OF RUN HOUSINGS WHEN FLUSH **INSTALLATION AGAINST** FINISHED WALL IS DESIRED



FOCAL POINT RECOMMENDS STARTING WITH CORNER INSTALLATION IF APPLICABLE

**BASIC INSTALLATION, STEPS 1-13 ADJUSTABLE HOUSING, PAGE 3 SLIDING SLEEVES, PAGE 5 CORNERS, PAGE 6** 

SLIDING SLEEVE PAIRS (SSB) START & END WITH A SLIDING SLEEVE



#### **BASIC INSTALLATION**







START, INTERMEDIATE, & END UNITS ONLY

























**EMERGENCY** 

## **ADJUSTABLE HOUSING**































## **SLIDING SLEEVES**



MAX LENGTH 12" PER SLEEVE



SLIDING SLEEVE DOES NOT INTEGRATE WITH ADJUSTABLE HOUSING

#### SINGLE SLIDING SLEEVE (SS):

EXAMPLE:



#### **SLIDING SLEEVE PAIR (SSB):**

EXAMPLE:

21' RUN LENGTH - 20' HOUSING = 12" SLIDING SLEEVE (21' RUN LENGTH - 20' HOUSING) / 2 = 6" SLIDING SLEEVE ON EACH END



















## **CORNERS**

















### **DRIVER SERVICE**





START, INTERMEDIATE, & END UNITS ONLY

START, INTERMEDIATE, & END UNITS ONLY



## **GRID ONLY**

## **WATTSTOPPER**





















## **ENLIGHTED**













## **WAVELINX**















## **WAVELINX**





## **ACUITY nLIGHT**











## **WATTSTOPPER**



#### **HUBBELL NX**