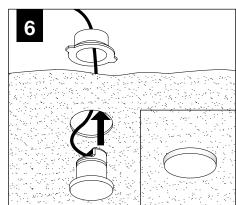

ING SLEEVE PAIRS (SSB) START & END WITH A SLIDING SLEEVE



#### **BASIC INSTALLATION**







START, INTERMEDIATE, & END UNITS ONLY

























**EMERGENCY** 

## **ADJUSTABLE HOUSING**































## **SLIDING SLEEVES**



MAX LENGTH 12" PER SLEEVE



SLIDING SLEEVE DOES NOT INTEGRATE WITH ADJUSTABLE HOUSING

#### SINGLE SLIDING SLEEVE (SS):

EXAMPLE:



#### **SLIDING SLEEVE PAIR (SSB):**

EXAMPLE:

21' RUN LENGTH - 20' HOUSING = 12" SLIDING SLEEVE (21' RUN LENGTH - 20' HOUSING) / 2 = 6" SLIDING SLEEVE ON EACH END



















## **CORNERS**

















### **DRIVER SERVICE**





START, INTERMEDIATE, & END UNITS ONLY

START, INTERMEDIATE, & END UNITS ONLY



## **GRID ONLY**

## **WATTSTOPPER**





















## **ENLIGHTED**













## **WAVELINX**















## **WAVELINX**





## **ACUITY nLIGHT**











## **WATTSTOPPER**



#### **HUBBELL NX**