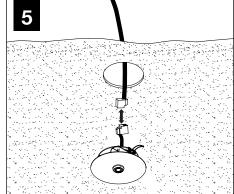

T & END WITH A SLIDING SLEEVE



#### **BASIC INSTALLATION**







START, INTERMEDIATE, & END UNITS ONLY

























**EMERGENCY** 

## **ADJUSTABLE HOUSING**































## **SLIDING SLEEVES**



MAX LENGTH 12" PER SLEEVE



SLIDING SLEEVE DOES NOT INTEGRATE WITH ADJUSTABLE HOUSING

#### SINGLE SLIDING SLEEVE (SS):

EXAMPLE:



#### **SLIDING SLEEVE PAIR (SSB):**

EXAMPLE:

21' RUN LENGTH - 20' HOUSING = 12" SLIDING SLEEVE (21' RUN LENGTH - 20' HOUSING) / 2 = 6" SLIDING SLEEVE ON EACH END



















## **CORNERS**

















### **DRIVER SERVICE**





START, INTERMEDIATE, & END UNITS ONLY

START, INTERMEDIATE, & END UNITS ONLY



## **GRID ONLY**

## **WATTSTOPPER**





















## **ENLIGHTED**













## **WAVELINX**















## **WAVELINX**





## **ACUITY nLIGHT**











## **WATTSTOPPER**



#### **HUBBELL NX**