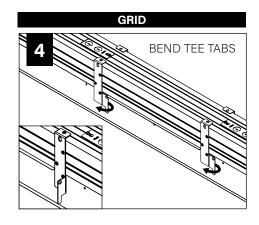

## **GRID ONLY**

#### BY OTHERS:

Grid ceiling -15/16" or 9/16" flat tee main runner required for finish edge.