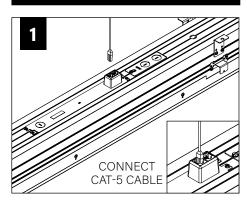

NLY

























**EMERGENCY** 

## **ADJUSTABLE HOUSING**































## **SLIDING SLEEVES**



MAX LENGTH 12" PER SLEEVE



SLIDING SLEEVE DOES NOT INTEGRATE WITH ADJUSTABLE HOUSING

#### SINGLE SLIDING SLEEVE (SS):

EXAMPLE:



#### **SLIDING SLEEVE PAIR (SSB):**

EXAMPLE:

21' RUN LENGTH - 20' HOUSING = 12" SLIDING SLEEVE (21' RUN LENGTH - 20' HOUSING) / 2 = 6" SLIDING SLEEVE ON EACH END



















## **CORNERS**

















### **DRIVER SERVICE**





START, INTERMEDIATE, & END UNITS ONLY

START, INTERMEDIATE, & END UNITS ONLY



## **GRID ONLY**

## **WATTSTOPPER**





















## **ENLIGHTED**













## **WAVELINX**















## **WAVELINX**





## **ACUITY nLIGHT**











## **WATTSTOPPER**



#### **HUBBELL NX**