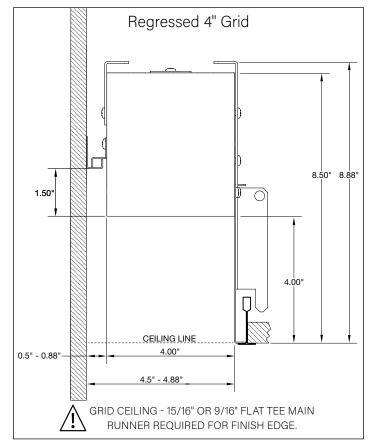

#### BY OTHERS:

Grid ceiling -15/16" or 9/16" flat tee main runner required for finish edge.