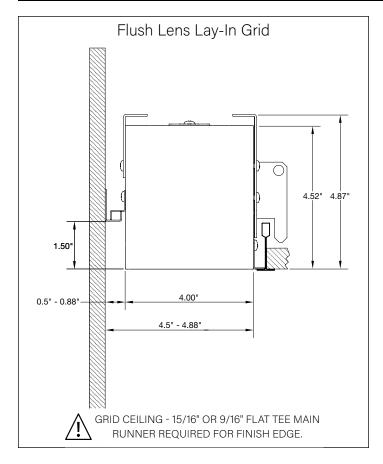

#### BY OTHERS:

Grid ceiling -15/16" or 9/16" flat tee main runner required for finish edge.