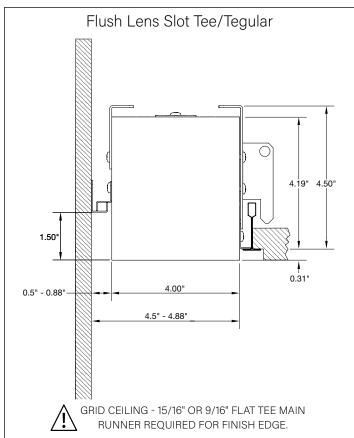

#### BY OTHERS:

Grid ceiling -15/16" or 9/16" flat tee main runner required for finish edge.