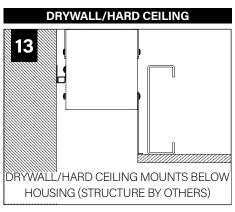

#### BY OTHERS:

Grid ceiling -15/16" or 9/16" flat tee main runner required for finish edge.

#### **HOUSING TYPES - 4' SHOWN**

INTERMEDIATE



INDIVIDUAL (MAY INCLUDE SLIDING SLEEVES)





END (SHOWN WITH SLIDING SLEEVE)



ADJUSTABLE HOUSING

## **WALL/CEILING PREPARATION**









#### **WALL/CEILING PREPARATION**





## **OPTIONAL** REMOVE END CAP FLANGE ON START AND/OR END OF RUN HOUSINGS WHEN FLUSH **INSTALLATION AGAINST** FINISHED WALL IS DESIRED



FOCAL POINT RECOMMENDS STARTING WITH CORNER INSTALLATION IF APPLICABLE

**BASIC INSTALLATION, STEPS 1-13 ADJUSTABLE HOUSING, PAGE 3 SLIDING SLEEVES, PAGE 5 CORNERS, PAGE 6** 

SLIDING SLEEVE PAIRS (SSB) START & END WITH A SLIDING SLEEVE



#### **BASIC INSTALLATION**







START, INTERMEDIATE, & END UNITS ONLY

























**EMERGENCY** 

## **ADJUSTABLE HOUSING**































## **SLIDING SLEEVES**



MAX LENGTH 12" PER SLEEVE



SLIDING SLEEVE DOES NOT INTEGRATE WITH ADJUSTABLE HOUSING

#### SINGLE SLIDING SLEEVE (SS):

EXAMPLE:



#### **SLIDING SLEEVE PAIR (SSB):**

EXAMPLE:

21' RUN LENGTH - 20' HOUSING = 12" SLIDING SLEEVE (21' RUN LENGTH - 20' HOUSING) / 2 = 6" SLIDING SLEEVE ON EACH END



















## **CORNERS**

















### **DRIVER SERVICE**





START, INTERMEDIATE, & END UNITS ONLY

START, INTERMEDIATE, & END UNITS ONLY



## **GRID ONLY**

## **WATTSTOPPER**





















## **ENLIGHTED**













## **WAVELINX**















## **WAVELINX**





## **ACUITY nLIGHT**











## **WATTSTOPPER**



#### **HUBBELL NX**