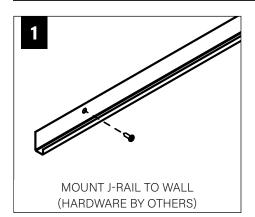

## **WALL/CEILING PREPARATION**

#### **WALL/CEILING PREPARATION**

## **OPTIONAL** REMOVE END CAP FLANGE ON START AND/OR END OF RUN HOUSINGS WHEN FLUSH **INSTALLATION AGAINST** FINISHED WALL IS DESIRED

FOCAL POINT RECOMMENDS STARTING WITH CORNER INSTALLATION IF APPLICABLE