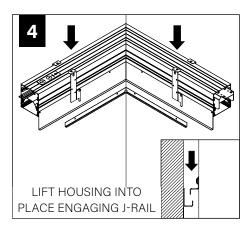

SHED WALL IS DESIRED



FOCAL POINT RECOMMENDS STARTING WITH CORNER INSTALLATION IF APPLICABLE

**BASIC INSTALLATION, STEPS 1-13 ADJUSTABLE HOUSING, PAGE 3 SLIDING SLEEVES, PAGE 5 CORNERS, PAGE 6** 

SLIDING SLEEVE PAIRS (SSB) START & END WITH A SLIDING SLEEVE



#### **BASIC INSTALLATION**







START, INTERMEDIATE, & END UNITS ONLY

























**EMERGENCY** 

## **ADJUSTABLE HOUSING**































## **SLIDING SLEEVES**



MAX LENGTH 12" PER SLEEVE



SLIDING SLEEVE DOES NOT INTEGRATE WITH ADJUSTABLE HOUSING

#### SINGLE SLIDING SLEEVE (SS):

EXAMPLE:



#### **SLIDING SLEEVE PAIR (SSB):**

EXAMPLE:

21' RUN LENGTH - 20' HOUSING = 12" SLIDING SLEEVE (21' RUN LENGTH - 20' HOUSING) / 2 = 6" SLIDING SLEEVE ON EACH END



















## **CORNERS**

















### **DRIVER SERVICE**





START, INTERMEDIATE, & END UNITS ONLY

START, INTERMEDIATE, & END UNITS ONLY



## **GRID ONLY**

## **WATTSTOPPER**





















## **ENLIGHTED**













## **WAVELINX**















## **WAVELINX**





## **ACUITY nLIGHT**











## **WATTSTOPPER**



#### **HUBBELL NX**