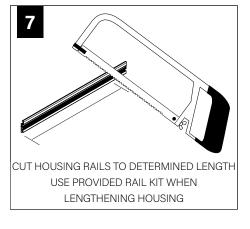

#### COMPONENT KEY

1 Housing

2 Adjustable housing

3 Sliding sleeve (ss) (shipped installed. SSB indicates a sliding sleeve at both ends)

4 Finish plate

5 J-rail

6 Z-rail

7 Housing rail kit