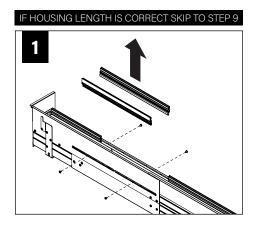

**BASIC INSTALLATION, STEPS 1-13 ADJUSTABLE HOUSING, PAGE 3 SLIDING SLEEVES, PAGE 5 CORNERS, PAGE 6** 

SLIDING SLEEVE PAIRS (SSB) START & END WITH A SLIDING SLEEVE