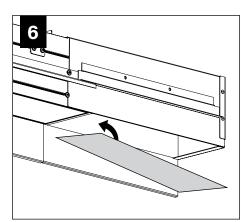

#### COMPONENT KEY

1 Housing

2 Adjustable housing

3 Sliding sleeve (ss) (shipped installed. SSB indicates a sliding sleeve at both ends)

4 Finish plate

5 J-rail

6 Z-rail

7 Housing rail kit