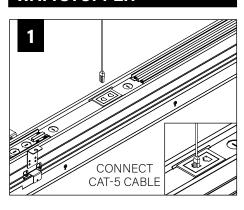

RMEDIATE, & END UNITS ONLY

























**EMERGENCY** 

## **ADJUSTABLE HOUSING**































## **SLIDING SLEEVES**



MAX LENGTH 12" PER SLEEVE



SLIDING SLEEVE DOES NOT INTEGRATE WITH ADJUSTABLE HOUSING

#### SINGLE SLIDING SLEEVE (SS):

EXAMPLE:



#### **SLIDING SLEEVE PAIR (SSB):**

EXAMPLE:

21' RUN LENGTH - 20' HOUSING = 12" SLIDING SLEEVE (21' RUN LENGTH - 20' HOUSING) / 2 = 6" SLIDING SLEEVE ON EACH END



















## **CORNERS**

















### **DRIVER SERVICE**





START, INTERMEDIATE, & END UNITS ONLY

START, INTERMEDIATE, & END UNITS ONLY



## **GRID ONLY**

## **WATTSTOPPER**





















## **ENLIGHTED**













## **WAVELINX**















## **WAVELINX**





## **ACUITY nLIGHT**











## **WATTSTOPPER**



#### **HUBBELL NX**