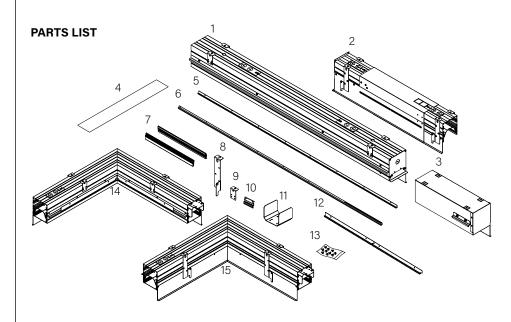

#### COMPONENT KEY

1 Housing

2 Adjustable housing

3 Sliding sleeve (ss) (shipped installed. SSB indicates a sliding sleeve at both ends)

4 Finish plate

5 J-rail

6 Z-rail

7 Housing rail kit

8 Tie-wire/grid bracket

9 Tie-wire bracket

10 Joiner bracket

11 Joiner bracket

12 Corner j-rail

13 Hardware bag

14 Outside corner

15 Inside corner