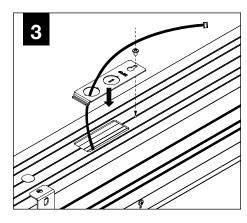

#### COMPONENT KEY

1 Housing

2 Adjustable housing

3 Sliding sleeve (ss) (shipped installed. SSB indicates a sliding sleeve at both ends)

4 Finish plate

5 J-rail

6 Z-rail

7 Housing rail kit

8 Tie-wire/grid bracket

9 Tie-wire bracket

10 Joiner bracket

11 Joiner bracket

12 Corner j-rail

13 Hardware bag

14 Outside corner

15 Inside corner