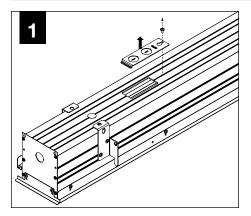

#### COMPONENT KEY

1 Housing

2 Adjustable housing

3 Sliding sleeve (ss) (shipped installed. SSB indicates a sliding sleeve at both ends)

4 Finish plate

5 J-rail

6 Z-rail

7 Housing rail kit

8 Tie-wire/grid bracket

9 Tie-wire bracket

10 Joiner bracket

11 Joiner bracket

12 Corner j-rail

13 Hardware bag

14 Outside corner

15 Inside corner

#### **BASIC INSTALLATION**

START, INTERMEDIATE, & END UNITS ONLY

**EMERGENCY** 