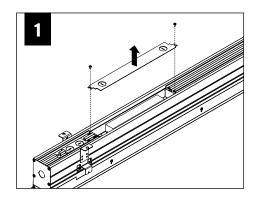

#### COMPONENT KEY

1 Housing

2 Adjustable housing

3 Sliding sleeve (ss) (shipped installed. SSB indicates a sliding sleeve at both ends)

4 Finish plate

5 J-rail

6 Z-rail

7 Housing rail kit

8 Tie-wire/grid bracket

9 Tie-wire bracket

10 Joiner bracket

11 Joiner bracket

12 Corner j-rail

13 Hardware bag

14 Outside corner

15 Inside corner