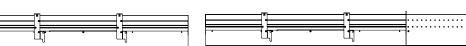

## **SLIDING SLEEVES**

MAX LENGTH 12" PER SLEEVE

SLIDING SLEEVE DOES NOT INTEGRATE WITH ADJUSTABLE HOUSING

#### SINGLE SLIDING SLEEVE (SS):

EXAMPLE:

#### **SLIDING SLEEVE PAIR (SSB):**

EXAMPLE:

21' RUN LENGTH - 20' HOUSING = 12" SLIDING SLEEVE (21' RUN LENGTH - 20' HOUSING) / 2 = 6" SLIDING SLEEVE ON EACH END