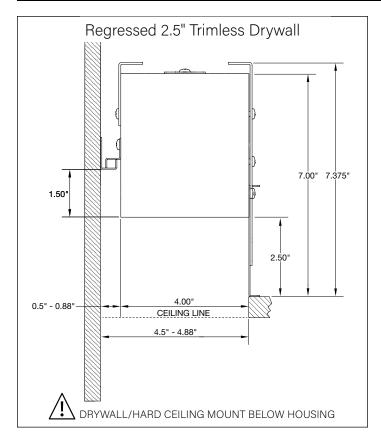

prohibited.

#### **INSTRUCTION KEY**



**ATTENTION** 



**SEE ADDITIONAL INSTRUCTIONS** 



**POWER OFF** 



POWER ON

#### COMPONENT KEY



1 Housing

2 Adjustable housing

3 Sliding sleeve (ss) (shipped installed. SSB indicates a sliding sleeve at both ends)

4 Finish plate

5 J-rail

6 Z-rail

7 Housing rail kit

8 Tie-wire/grid bracket

9 Tie-wire bracket

10 Joiner bracket

11 Joiner bracket

12 Corner j-rail

13 Hardware bag

14 Outside corner

15 Inside corner

#### BY OTHERS:

Grid ceiling -15/16" or 9/16" flat tee main runner required for finish edge.

#### **HOUSING TYPES - 4' SHOWN**

INTERMEDIATE



INDIVIDUAL (MAY INCLUDE SLIDING SLEEVES)





END (SHOWN WITH SLIDING SLEEVE)



ADJUSTABLE HOUSING

## **WALL/CEILING PREPARATION**









#### **WALL/CEILING PREPARATION**





## **OPTIONAL** REMOVE END CAP FLANGE ON START AND/OR END OF RUN HOUSINGS WHEN FLUSH **INSTALLATION AGAINST** FINISHED WALL IS DESIRED



FOCAL POINT RECOMMENDS STARTING WITH CORNER INSTALLATION IF APPLICABLE

**BASIC INSTALLATION, STEPS 1-13 ADJUSTABLE HOUSING, PAGE 3 SLIDING SLEEVES, PAGE 5 CORNERS, PAGE 6** 

SLIDING SLEEVE PAIRS (SSB) START & END WITH A SLIDING SLEEVE



#### **BASIC INSTALLATION**







START, INTERMEDIATE, & END UNITS ONLY

























**EMERGENCY** 

## **ADJUSTABLE HOUSING**































## **SLIDING SLEEVES**



MAX LENGTH 12" PER SLEEVE



SLIDING SLEEVE DOES NOT INTEGRATE WITH ADJUSTABLE HOUSING

#### SINGLE SLIDING SLEEVE (SS):

EXAMPLE:



#### **SLIDING SLEEVE PAIR (SSB):**

EXAMPLE:

21' RUN LENGTH - 20' HOUSING = 12" SLIDI