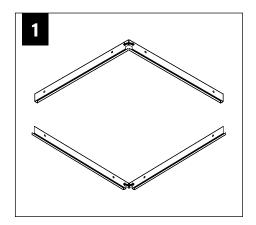

* FINISHED WALL IS DESIRED



FOCAL POINT RECOMMENDS STARTING WITH CORNER INSTALLATION IF APPLICABLE

**BASIC INSTALLATION, STEPS 1-13 ADJUSTABLE HOUSING, PAGE 3 SLIDING SLEEVES, PAGE 5 CORNERS, PAGE 6** 

SLIDING SLEEVE PAIRS (SSB) START & END WITH A SLIDING SLEEVE



#### **BASIC INSTALLATION**







START, INTERMEDIATE, & END UNITS ONLY

























**EMERGENCY** 

## **ADJUSTABLE HOUSING**































## **SLIDING SLEEVES**



MAX LENGTH 12" PER SLEEVE



SLIDING SLEEVE DOES NOT INTEGRATE WITH ADJUSTABLE HOUSING

#### SINGLE SLIDING SLEEVE (SS):

EXAMPLE:



#### **SLIDING SLEEVE PAIR (SSB):**

EXAMPLE:

21' RUN LENGTH - 20' HOUSING = 12" SLIDING SLEEVE (21' RUN LENGTH - 20' HOUSING) / 2 = 6" SLIDING SLEEVE ON EACH END



















## **CORNERS**

















### **DRIVER SERVICE**





START, INTERMEDIATE, & END UNITS ONLY

START, INTERMEDIATE, & END UNITS ONLY



## **GRID ONLY**

## **WATTSTOPPER**





















## **ENLIGHTED**













## **WAVELINX**















## **WAVELINX**





## **ACUITY nLIGHT**











## **WATTSTOPPER**



#### **HUBBELL NX**