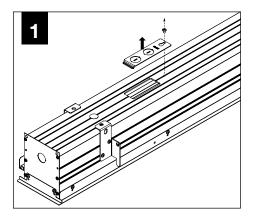

#### COMPONENT KEY

1 Housing

2 Adjustable housing

3 Sliding sleeve (ss) (shipped installed. SSB indicates a sliding sleeve at both ends)

4 Finish plate

5 J-rail

6 Z-rail

7 Housing rail kit

8 Tie-wire/grid bracket

9 Tie-wire bracket

10 Joiner bracket

11 Joiner bracket

12 Corner j-rail

13 Hardware bag

14 Outside corner

15 Inside corner