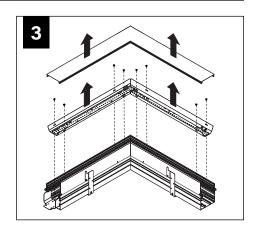

NISHED WALL IS DESIRED



FOCAL POINT RECOMMENDS STARTING WITH CORNER INSTALLATION IF APPLICABLE

**BASIC INSTALLATION, STEPS 1-13 ADJUSTABLE HOUSING, PAGE 3 SLIDING SLEEVES, PAGE 5 CORNERS, PAGE 6** 

SLIDING SLEEVE PAIRS (SSB) START & END WITH A SLIDING SLEEVE



#### **BASIC INSTALLATION**







START, INTERMEDIATE, & END UNITS ONLY

























**EMERGENCY** 

## **ADJUSTABLE HOUSING**































## **SLIDING SLEEVES**



MAX LENGTH 12" PER SLEEVE



SLIDING SLEEVE DOES NOT INTEGRATE WITH ADJUSTABLE HOUSING

#### SINGLE SLIDING SLEEVE (SS):

EXAMPLE:



#### **SLIDING SLEEVE PAIR (SSB):**

EXAMPLE:

21' RUN LENGTH - 20' HOUSING = 12" SLIDING SLEEVE (21' RUN LENGTH - 20' HOUSING) / 2 = 6" SLIDING SLEEVE ON EACH END



















## **CORNERS**

















### **DRIVER SERVICE**





START, INTERMEDIATE, & END UNITS ONLY

START, INTERMEDIATE, & END UNITS ONLY



## **GRID ONLY**

## **WATTSTOPPER**





















## **ENLIGHTED**













## **WAVELINX**















## **WAVELINX**





## **ACUITY nLIGHT**











## **WATTSTOPPER**



#### **HUBBELL NX**