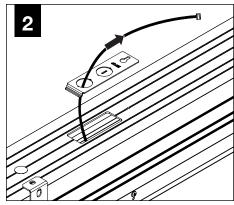

#### COMPONENT KEY

1 Housing

2 Adjustable housing

3 Sliding sleeve (ss) (shipped installed. SSB indicates a sliding sleeve at both ends)

4 Finish plate

5 J-rail

6 Z-rail

7 Housing rail kit

8 Tie-wire/grid bracket

9 Tie-wire bracket

10 Joiner bracket

11 Joiner bracket

12 Corner j-rail

13 Hardware bag

14 Outside corner

15 Inside corner

#### **BASIC INSTALLATION**

START, INTERMEDIATE, & END UNITS ONLY

**EMERGENCY** 