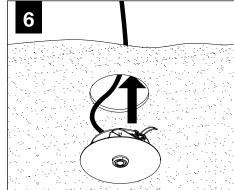

& END WITH A SLIDING SLEEVE



#### **BASIC INSTALLATION**







START, INTERMEDIATE, & END UNITS ONLY

























**EMERGENCY** 

## **ADJUSTABLE HOUSING**































## **SLIDING SLEEVES**



MAX LENGTH 12" PER SLEEVE



SLIDING SLEEVE DOES NOT INTEGRATE WITH ADJUSTABLE HOUSING

#### SINGLE SLIDING SLEEVE (SS):

EXAMPLE:



#### **SLIDING SLEEVE PAIR (SSB):**

EXAMPLE:

21' RUN LENGTH - 20' HOUSING = 12" SLIDING SLEEVE (21' RUN LENGTH - 20' HOUSING) / 2 = 6" SLIDING SLEEVE ON EACH END



















## **CORNERS**

















### **DRIVER SERVICE**





START, INTERMEDIATE, & END UNITS ONLY

START, INTERMEDIATE, & END UNITS ONLY



## **GRID ONLY**

## **WATTSTOPPER**





















## **ENLIGHTED**













## **WAVELINX**















## **WAVELINX**





## **ACUITY nLIGHT**











## **WATTSTOPPER**



#### **HUBBELL NX**