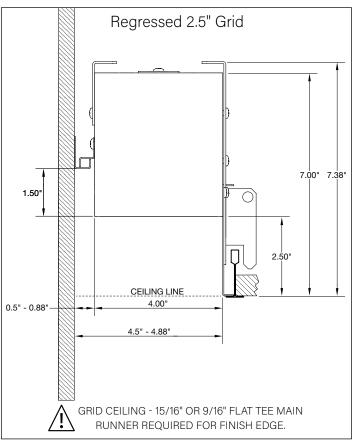

#### BY OTHERS:

Grid ceiling -15/16" or 9/16" flat tee main runner required for finish edge.