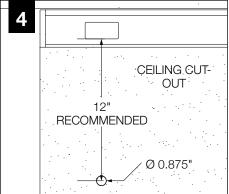

G SLEEVES, PAGE 5 CORNERS, PAGE 6** 

SLIDING SLEEVE PAIRS (SSB) START & END WITH A SLIDING SLEEVE



#### **BASIC INSTALLATION**







START, INTERMEDIATE, & END UNITS ONLY

























**EMERGENCY** 

## **ADJUSTABLE HOUSING**































## **SLIDING SLEEVES**



MAX LENGTH 12" PER SLEEVE



SLIDING SLEEVE DOES NOT INTEGRATE WITH ADJUSTABLE HOUSING

#### SINGLE SLIDING SLEEVE (SS):

EXAMPLE:



#### **SLIDING SLEEVE PAIR (SSB):**

EXAMPLE:

21' RUN LENGTH - 20' HOUSING = 12" SLIDING SLEEVE (21' RUN LENGTH - 20' HOUSING) / 2 = 6" SLIDING SLEEVE ON EACH END



















## **CORNERS**

















### **DRIVER SERVICE**





START, INTERMEDIATE, & END UNITS ONLY

START, INTERMEDIATE, & END UNITS ONLY



## **GRID ONLY**

## **WATTSTOPPER**





















## **ENLIGHTED**













## **WAVELINX**















## **WAVELINX**





## **ACUITY nLIGHT**











## **WATTSTOPPER**



#### **HUBBELL NX**