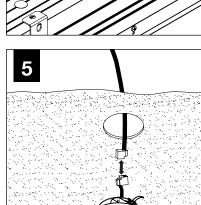

) START & END WITH A SLIDING SLEEVE



#### **BASIC INSTALLATION**







START, INTERMEDIATE, & END UNITS ONLY

























**EMERGENCY** 

## **ADJUSTABLE HOUSING**































## **SLIDING SLEEVES**



MAX LENGTH 12" PER SLEEVE



SLIDING SLEEVE DOES NOT INTEGRATE WITH ADJUSTABLE HOUSING

#### SINGLE SLIDING SLEEVE (SS):

EXAMPLE:



#### **SLIDING SLEEVE PAIR (SSB):**

EXAMPLE:

21' RUN LENGTH - 20' HOUSING = 12" SLIDING SLEEVE (21' RUN LENGTH - 20' HOUSING) / 2 = 6" SLIDING SLEEVE ON EACH END



















## **CORNERS**

















### **DRIVER SERVICE**





START, INTERMEDIATE, & END UNITS ONLY

START, INTERMEDIATE, & END UNITS ONLY



## **GRID ONLY**

## **WATTSTOPPER**





















## **ENLIGHTED**













## **WAVELINX**















## **WAVELINX**





## **ACUITY nLIGHT**











## **WATTSTOPPER**



#### **HUBBELL NX**