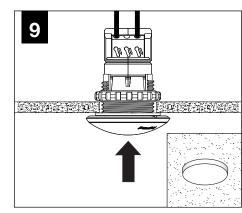

## **WALL/CEILING PREPARATION**

#### **WALL/CEILING PREPARATION**

## **OPTIONAL** REMOVE END CAP FLANGE ON START AND/OR END OF RUN HOUSINGS WHEN FLUSH **INSTALLATION AGAINST** FINISHED WALL IS DESIRED

FOCAL POINT RECOMMENDS STARTING WITH CORNER INSTALLATION IF APPLICABLE