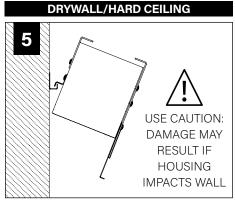

15 Inside corner

#### BY OTHERS:

Grid ceiling -15/16" or 9/16" flat tee main runner required for finish edge.

#### **HOUSING TYPES - 4' SHOWN**

INTERMEDIATE



INDIVIDUAL (MAY INCLUDE SLIDING SLEEVES)





END (SHOWN WITH SLIDING SLEEVE)



ADJUSTABLE HOUSING

## **WALL/CEILING PREPARATION**









#### **WALL/CEILING PREPARATION**





## **OPTIONAL** REMOVE END CAP FLANGE ON START AND/OR END OF RUN HOUSINGS WHEN FLUSH **INSTALLATION AGAINST** FINISHED WALL IS DESIRED



FOCAL POINT RECOMMENDS STARTING WITH CORNER INSTALLATION IF APPLICABLE

**BASIC INSTALLATION, STEPS 1-13 ADJUSTABLE HOUSING, PAGE 3 SLIDING SLEEVES, PAGE 5 CORNERS, PAGE 6** 

SLIDING SLEEVE PAIRS (SSB) START & END WITH A SLIDING SLEEVE



#### **BASIC INSTALLATION**







START, INTERMEDIATE, & END UNITS ONLY

























**EMERGENCY** 

## **ADJUSTABLE HOUSING**































## **SLIDING SLEEVES**



MAX LENGTH 12" PER SLEEVE



SLIDING SLEEVE DOES NOT INTEGRATE WITH ADJUSTABLE HOUSING

#### SINGLE SLIDING SLEEVE (SS):

EXAMPLE:



#### **SLIDING SLEEVE PAIR (SSB):**

EXAMPLE:

21' RUN LENGTH - 20' HOUSING = 12" SLIDING SLEEVE (21' RUN LENGTH - 20' HOUSING) / 2 = 6" SLIDING SLEEVE ON EACH END



















## **CORNERS**

















### **DRIVER SERVICE**





START, INTERMEDIATE, & END UNITS ONLY

START, INTERMEDIATE, & END UNITS ONLY



## **GRID ONLY**

## **WATTSTOPPER**





















## **ENLIGHTED**













## **WAVELINX**















## **WAVELINX**





## **ACUITY nLIGHT**











## **WATTSTOPPER**



#### **HUBBELL NX**