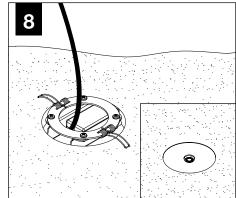

EEVE



#### **BASIC INSTALLATION**







START, INTERMEDIATE, & END UNITS ONLY

























**EMERGENCY** 

## **ADJUSTABLE HOUSING**































## **SLIDING SLEEVES**



MAX LENGTH 12" PER SLEEVE



SLIDING SLEEVE DOES NOT INTEGRATE WITH ADJUSTABLE HOUSING

#### SINGLE SLIDING SLEEVE (SS):

EXAMPLE:



#### **SLIDING SLEEVE PAIR (SSB):**

EXAMPLE:

21' RUN LENGTH - 20' HOUSING = 12" SLIDING SLEEVE (21' RUN LENGTH - 20' HOUSING) / 2 = 6" SLIDING SLEEVE ON EACH END



















## **CORNERS**

















### **DRIVER SERVICE**





START, INTERMEDIATE, & END UNITS ONLY

START, INTERMEDIATE, & END UNITS ONLY



## **GRID ONLY**

## **WATTSTOPPER**





















## **ENLIGHTED**













## **WAVELINX**















## **WAVELINX**





## **ACUITY nLIGHT**











## **WATTSTOPPER**



#### **HUBBELL NX**