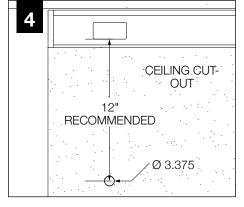

ART & END WITH A SLIDING SLEEVE



#### **BASIC INSTALLATION**







START, INTERMEDIATE, & END UNITS ONLY

























**EMERGENCY** 

## **ADJUSTABLE HOUSING**































## **SLIDING SLEEVES**



MAX LENGTH 12" PER SLEEVE



SLIDING SLEEVE DOES NOT INTEGRATE WITH ADJUSTABLE HOUSING

#### SINGLE SLIDING SLEEVE (SS):

EXAMPLE:



#### **SLIDING SLEEVE PAIR (SSB):**

EXAMPLE:

21' RUN LENGTH - 20' HOUSING = 12" SLIDING SLEEVE (21' RUN LENGTH - 20' HOUSING) / 2 = 6" SLIDING SLEEVE ON EACH END



















## **CORNERS**

















### **DRIVER SERVICE**





START, INTERMEDIATE, & END UNITS ONLY

START, INTERMEDIATE, & END UNITS ONLY



## **GRID ONLY**

## **WATTSTOPPER**





















## **ENLIGHTED**













## **WAVELINX**















## **WAVELINX**





## **ACUITY nLIGHT**











## **WATTSTOPPER**



#### **HUBBELL NX**