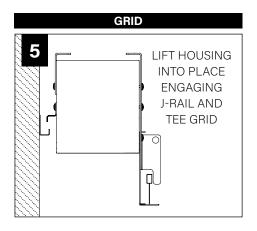

#### BY OTHERS:

Grid ceiling -15/16" or 9/16" flat tee main runner required for finish edge.

## **GRID ONLY**