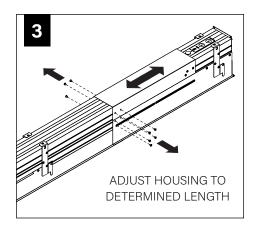

t tee main runner required for finish edge.

#### **HOUSING TYPES - 4' SHOWN**

INTERMEDIATE



INDIVIDUAL (MAY INCLUDE SLIDING SLEEVES)





END (SHOWN WITH SLIDING SLEEVE)



ADJUSTABLE HOUSING

## **WALL/CEILING PREPARATION**









#### **WALL/CEILING PREPARATION**





## **OPTIONAL** REMOVE END CAP FLANGE ON START AND/OR END OF RUN HOUSINGS WHEN FLUSH **INSTALLATION AGAINST** FINISHED WALL IS DESIRED



FOCAL POINT RECOMMENDS STARTING WITH CORNER INSTALLATION IF APPLICABLE

**BASIC INSTALLATION, STEPS 1-13 ADJUSTABLE HOUSING, PAGE 3 SLIDING SLEEVES, PAGE 5 CORNERS, PAGE 6** 

SLIDING SLEEVE PAIRS (SSB) START & END WITH A SLIDING SLEEVE



#### **BASIC INSTALLATION**







START, INTERMEDIATE, & END UNITS ONLY

























**EMERGENCY** 

## **ADJUSTABLE HOUSING**































## **SLIDING SLEEVES**



MAX LENGTH 12" PER SLEEVE



SLIDING SLEEVE DOES NOT INTEGRATE WITH ADJUSTABLE HOUSING

#### SINGLE SLIDING SLEEVE (SS):

EXAMPLE:



#### **SLIDING SLEEVE PAIR (SSB):**

EXAMPLE:

21' RUN LENGTH - 20' HOUSING = 12" SLIDING SLEEVE (21' RUN LENGTH - 20' HOUSING) / 2 = 6" SLIDING SLEEVE ON EACH END



















## **CORNERS**

















### **DRIVER SERVICE**





START, INTERMEDIATE, & END UNITS ONLY

START, INTERMEDIATE, & END UNITS ONLY



## **GRID ONLY**

## **WATTSTOPPER**





















## **ENLIGHTED**













## **WAVELINX**















## **WAVELINX**





## **ACUITY nLIGHT**











## **WATTSTOPPER**



#### **HUBBELL NX**