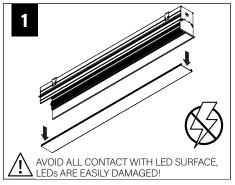

T RECOMMENDS STARTING WITH CORNER INSTALLATION IF APPLICABLE

**BASIC INSTALLATION, STEPS 1-13 ADJUSTABLE HOUSING, PAGE 3 SLIDING SLEEVES, PAGE 5 CORNERS, PAGE 6** 

SLIDING SLEEVE PAIRS (SSB) START & END WITH A SLIDING SLEEVE



#### **BASIC INSTALLATION**







START, INTERMEDIATE, & END UNITS ONLY

























**EMERGENCY** 

## **ADJUSTABLE HOUSING**































## **SLIDING SLEEVES**



MAX LENGTH 12" PER SLEEVE



SLIDING SLEEVE DOES NOT INTEGRATE WITH ADJUSTABLE HOUSING

#### SINGLE SLIDING SLEEVE (SS):

EXAMPLE:



#### **SLIDING SLEEVE PAIR (SSB):**

EXAMPLE:

21' RUN LENGTH - 20' HOUSING = 12" SLIDING SLEEVE (21' RUN LENGTH - 20' HOUSING) / 2 = 6" SLIDING SLEEVE ON EACH END



















## **CORNERS**

















### **DRIVER SERVICE**





START, INTERMEDIATE, & END UNITS ONLY

START, INTERMEDIATE, & END UNITS ONLY



## **GRID ONLY**

## **WATTSTOPPER**





















## **ENLIGHTED**













## **WAVELINX**















## **WAVELINX**





## **ACUITY nLIGHT**











## **WATTSTOPPER**



#### **HUBBELL NX**