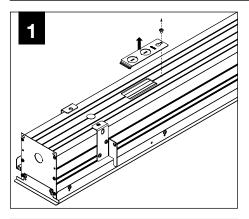

#### COMPONENT KEY

1 Housing

2 Adjustable housing

3 Sliding sleeve (ss) (shipped installed. SSB indicates a sliding sleeve at both ends)

4 Finish plate

5 J-rail

6 Z-rail

7 Housing rail kit

8 Tie-wire/grid bracket

9 Tie-wire bracket

10 Joiner bracket

11 Joiner bracket

12 Corner j-rail

13 Hardware bag

14 Outside corner

15 Inside corner

#### **HOUSING TYPES - 4' SHOWN**

INTERMEDIATE

INDIVIDUAL (MAY INCLUDE SLIDING SLEEVES)

END (SHOWN WITH SLIDING SLEEVE)

ADJUSTABLE HOUSING