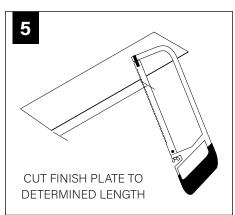

#### COMPONENT KEY

1 Housing

2 Adjustable housing

3 Sliding sleeve (ss) (shipped installed. SSB indicates a sliding sleeve at both ends)

4 Finish plate

5 J-rail

6 Z-rail

7 Housing rail kit