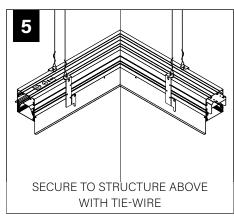

ED WALL IS DESIRED



FOCAL POINT RECOMMENDS STARTING WITH CORNER INSTALLATION IF APPLICABLE

**BASIC INSTALLATION, STEPS 1-13 ADJUSTABLE HOUSING, PAGE 3 SLIDING SLEEVES, PAGE 5 CORNERS, PAGE 6** 

SLIDING SLEEVE PAIRS (SSB) START & END WITH A SLIDING SLEEVE



#### **BASIC INSTALLATION**







START, INTERMEDIATE, & END UNITS ONLY

























**EMERGENCY** 

## **ADJUSTABLE HOUSING**































## **SLIDING SLEEVES**



MAX LENGTH 12" PER SLEEVE



SLIDING SLEEVE DOES NOT INTEGRATE WITH ADJUSTABLE HOUSING

#### SINGLE SLIDING SLEEVE (SS):

EXAMPLE:



#### **SLIDING SLEEVE PAIR (SSB):**

EXAMPLE:

21' RUN LENGTH - 20' HOUSING = 12" SLIDING SLEEVE (21' RUN LENGTH - 20' HOUSING) / 2 = 6" SLIDING SLEEVE ON EACH END



















## **CORNERS**

















### **DRIVER SERVICE**





START, INTERMEDIATE, & END UNITS ONLY

START, INTERMEDIATE, & END UNITS ONLY



## **GRID ONLY**

## **WATTSTOPPER**





















## **ENLIGHTED**













## **WAVELINX**















## **WAVELINX**





## **ACUITY nLIGHT**











## **WATTSTOPPER**



#### **HUBBELL NX**