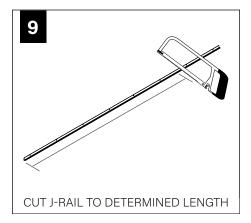

#### COMPONENT KEY

1 Housing

2 Adjustable housing

3 Sliding sleeve (ss) (shipped installed. SSB indicates a sliding sleeve at both ends)

4 Finish plate

5 J-rail

6 Z-rail

7 Housing rail kit