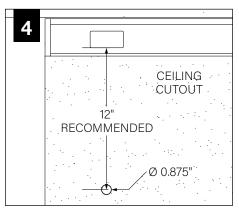

SLIDING SLEEVE PAIRS (SSB) START & END WITH A SLIDING SLEEVE



#### **BASIC INSTALLATION**







START, INTERMEDIATE, & END UNITS ONLY

























**EMERGENCY** 

## **ADJUSTABLE HOUSING**































## **SLIDING SLEEVES**



MAX LENGTH 12" PER SLEEVE



SLIDING SLEEVE DOES NOT INTEGRATE WITH ADJUSTABLE HOUSING

#### SINGLE SLIDING SLEEVE (SS):

EXAMPLE:



#### **SLIDING SLEEVE PAIR (SSB):**

EXAMPLE:

21' RUN LENGTH - 20' HOUSING = 12" SLIDING SLEEVE (21' RUN LENGTH - 20' HOUSING) / 2 = 6" SLIDING SLEEVE ON EACH END



















## **CORNERS**

















### **DRIVER SERVICE**





START, INTERMEDIATE, & END UNITS ONLY

START, INTERMEDIATE, & END UNITS ONLY



## **GRID ONLY**

## **WATTSTOPPER**





















## **ENLIGHTED**













## **WAVELINX**















## **WAVELINX**





## **ACUITY nLIGHT**











## **WATTSTOPPER**



#### **HUBBELL NX**