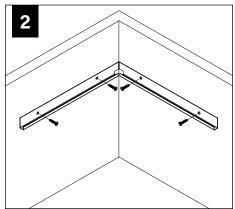

FINISHED WALL IS DESIRED



FOCAL POINT RECOMMENDS STARTING WITH CORNER INSTALLATION IF APPLICABLE

**BASIC INSTALLATION, STEPS 1-13 ADJUSTABLE HOUSING, PAGE 3 SLIDING SLEEVES, PAGE 5 CORNERS, PAGE 6** 

SLIDING SLEEVE PAIRS (SSB) START & END WITH A SLIDING SLEEVE



#### **BASIC INSTALLATION**







START, INTERMEDIATE, & END UNITS ONLY

























**EMERGENCY** 

## **ADJUSTABLE HOUSING**































## **SLIDING SLEEVES**



MAX LENGTH 12" PER SLEEVE



SLIDING SLEEVE DOES NOT INTEGRATE WITH ADJUSTABLE HOUSING

#### SINGLE SLIDING SLEEVE (SS):

EXAMPLE:



#### **SLIDING SLEEVE PAIR (SSB):**

EXAMPLE:

21' RUN LENGTH - 20' HOUSING = 12" SLIDING SLEEVE (21' RUN LENGTH - 20' HOUSING) / 2 = 6" SLIDING SLEEVE ON EACH END



















## **CORNERS**

















### **DRIVER SERVICE**





START, INTERMEDIATE, & END UNITS ONLY

START, INTERMEDIATE, & END UNITS ONLY



## **GRID ONLY**

## **WATTSTOPPER**





















## **ENLIGHTED**













## **WAVELINX**















## **WAVELINX**





## **ACUITY nLIGHT**











## **WATTSTOPPER**



#### **HUBBELL NX**