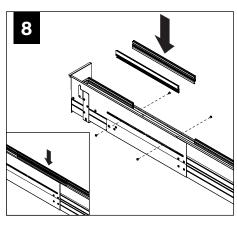

#### COMPONENT KEY

1 Housing

2 Adjustable housing

3 Sliding sleeve (ss) (shipped installed. SSB indicates a sliding sleeve at both ends)

4 Finish plate

5 J-rail

6 Z-rail

7 Housing rail kit

## **WALL/CEILING PREPARATION**

#### **WALL/CEILING PREPARATION**