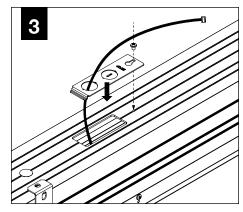

#### COMPONENT KEY

1 Housing

2 Adjustable housing

3 Sliding sleeve (ss) (shipped installed. SSB indicates a sliding sleeve at both ends)

4 Finish plate

5 J-rail

6 Z-rail

7 Housing rail kit

8 Tie-wire/grid bracket

9 Tie-wire bracket

10 Joiner bracket

11 Joiner bracket

12 Corner j-rail

13 Hardware bag

14 Outside corner

15 Inside corner

#### **BASIC INSTALLATION**

START, INTERMEDIATE, & END UNITS ONLY

**EMERGENCY** 