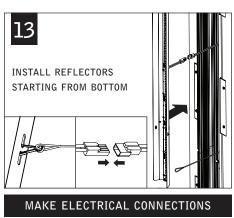

MAKE ELECTRICAL CONNECTIONS

DRYWALL

Luminaires must be installed by a qualified electrician (check with local and national codes for proper installation).

To prevent electrical shock, disconnect electrical supply before installation or servicing.