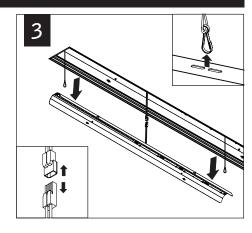

MAKE ELECTRICAL CONNECTIONS

DRYWALL

Luminaires must be installed by a qualified electrician (check with local and national codes for proper installation).

To prevent electrical shock, disconnect electrical supply before installation or servicing.