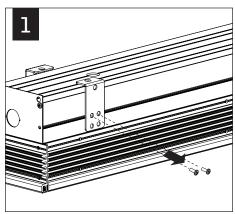

## CEILING INSTALLATION (SEE PAGE 4 FOR WALL INSTALLATION)

USING THE BACKER FLANGE
PLACEMENT GUIDE FROM
PAGE 1 DETERMINE THE
PROPER PLACEMENT OF THE
BACKER FLANGE FOR YOUR
DRYWALL THICKNESS.

IF BACKER FLANGES WERE PRE-INSTALLED SKIP TO STEP 5