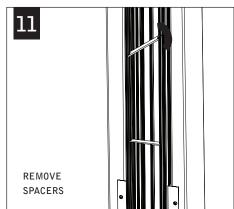

MAKE ELECTRICAL CONNECTIONS

DRYWALL

Luminaires must be installed by a qualified electrician (check with local and national codes for proper installation).

To prevent electrical shock, disconnect electrical supply before installation or servicing.