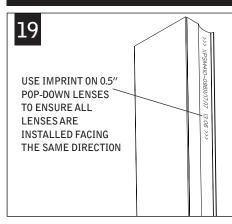

EMENT GUIDE FROM
PAGE 1 DETERMINE THE
PROPER PLACEMENT OF THE
BACKER FLANGE FOR YOUR
DRYWALL THICKNESS.

IF BACKER FLANGES WERE PRE-INSTALLED SKIP TO STEP 5



















MAKE ELECTRICAL CONNECTIONS

DRYWALL









Luminaires must be installed by a qualified electrician (check with local and national codes for proper installation).

To prevent electrical shock, disconnect electrical supply before installation or servicing.





### POP-DOWN LENS





#### WALL INSTALLATION

1



2"x6" FRAMING REQUIRED ON BOTH SIDES OF OF HOUSING



USING THE BACKER FLANGE
PLACEMENT GUIDE FROM
PAGE 1 DETERMINE THE
PROPER PLACEMENT OF THE
BACKER FLANGE FOR YOUR
DRYWALL THICKNESS.

IF BACKER FLANGES WERE PRE-INSTALLED SKIP TO STEP 4

































### FLUSH LENS



### POP-DOWN LENS





### DRIVER SERVICE







### **EMERGENCY**



SEE BATTERY MANUFACTURER INSTRUCTIONS

EMERGENCY MAXIMUM MOUNTING HEIGHT: 13.00'

Contractor is responsible for adequately reinforcing walls and/or ceilings to support luminaire weight. Focal Point, LLC accepts no responsibility for inadequately reinforced walls and/or ceilings. The information contained in this drawing is the sole property of Focal Point, LLC. Any reproduction in part or whole without the written permission of Focal Point, LLC is prohibited.