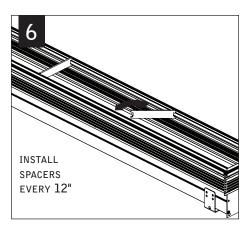

GE 4 FOR WALL INSTALLATION)







USING THE BACKER FLANGE
PLACEMENT GUIDE FROM
PAGE 1 DETERMINE THE
PROPER PLACEMENT OF THE
BACKER FLANGE FOR YOUR
DRYWALL THICKNESS.

IF BACKER FLANGES WERE PRE-INSTALLED SKIP TO STEP 5



















MAKE ELECTRICAL CONNECTIONS

DRYWALL









Luminaires must be installed by a qualified electrician (check with local and national codes for proper installation).

To prevent electrical shock, disconnect electrical supply before installation or servicing.





### POP-DOWN LENS





#### WALL INSTALLATION

1



2"x6" FRAMING REQUIRED ON BOTH SIDES OF OF HOUSING



USING THE BACKER FLANGE
PLACEMENT GUIDE FROM
PAGE 1 DETERMINE THE
PROPER PLACEMENT OF THE
BACKER FLANGE FOR YOUR
DRYWALL THICKNESS.

IF BACKER FLANGES WERE PRE-INSTALLED SKIP TO STEP 4

































### FLUSH LENS



### POP-DOWN LENS





### DRIVER SERVICE







### **EMERGENCY**



SEE BATTERY MANUFACTURER INSTRUCTIONS

EMERGENCY MAXIMUM MOUNTING HEIGHT: 13.00'

Contractor is responsible for adequately reinforcing walls and/or ceilings to support luminaire weight. Focal Point, LLC accepts no responsibility for inadequately reinforced walls and/or ceilings. The information contained in this drawing is the sole property of Focal Point, LLC. Any reproduction in part or whole without the written permission of Focal Point, LLC is prohibited.