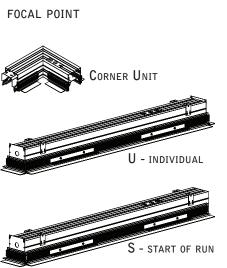

# seem 4<sup>™</sup> LED mud-in drywall

POWER OFF

POWER ON

**KEY** 

PARTS LISTS

CONFIGURATIONS ARE RUN SPECIFIC, PLEASE CONSULT FACTORY DRAWINGS BEFORE BEGINNING INSTALLATION.

MUD FLANGE (SHIPPED LOOSE)

| DRYWALL<br>THICKNESS | ORIENTATION | GUIDE POINT | POSITION |
|----------------------|-------------|-------------|----------|
| 3/8"                 | 1           | Х           | F        |
| 1/2"                 | 1           | Х           | E        |
| 5/8"                 | 1           | Х           | D        |
| 3/4"                 | 1           | Х           | С        |
| 7/8"                 | 1           | Х           | В        |
| 1"                   | 1           | Х           | Α        |
| 11/8"                | 1           | Υ           | G        |
| 11/4"                | 2           | Υ           | F        |
| 13/8"                | 2           | Υ           | E        |
| 11/2"                | 2           | Υ           | D        |
| 15/8"                | 2           | Υ           | С        |
| 13/4"                | 2           | Υ           | В        |
| 17/8"                | 2           | Υ           | А        |
| 2"                   | 2           | Х           | E        |
| 21/8"                | 2           | Х           | D        |