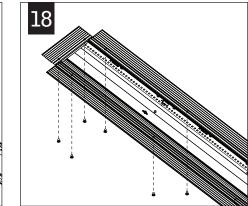

## CEILING INSTALLATION (SEE PAGE 4 FOR WALL INSTALLATION)

USING THE BACKER FLANGE
PLACEMENT GUIDE FROM
PAGE 1 DETERMINE THE
PROPER PLACEMENT OF THE
BACKER FLANGE FOR YOUR
DRYWALL THICKNESS.

IF BACKER FLANGES WERE PRE-INSTALLED SKIP TO STEP 5