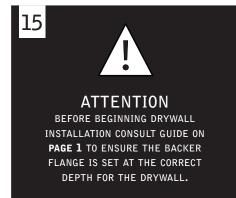

## CEILING INSTALLATION (SEE PAGE 4 FOR WALL INSTALLATION)

USING THE BACKER FLANGE
PLACEMENT GUIDE FROM
PAGE 1 DETERMINE THE
PROPER PLACEMENT OF THE
BACKER FLANGE FOR YOUR
DRYWALL THICKNESS.

IF BACKER FLANGES WERE PRE-INSTALLED SKIP TO STEP 5

#### WALL INSTALLATION

1

2"x6" FRAMING REQUIRED ON BOTH SIDES OF OF HOUSING

USING THE BACKER FLANGE
PLACEMENT GUIDE FROM
PAGE 1 DETERMINE THE
PROPER PLACEMENT OF THE
BACKER FLANGE FOR YOUR
DRYWALL THICKNESS.