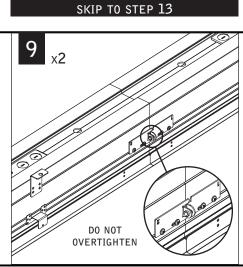

| G        |
| 11/4"                | 2           | Υ           | F        |
| 13/8"                | 2           | Υ           | E        |
| 11/2"                | 2           | Υ           | D        |
| 15/8"                | 2           | Υ           | С        |
| 13/4"                | 2           | Υ           | В        |
| 17/8"                | 2           | Υ           | А        |
| 2"                   | 2           | Х           | E        |
| 21/8"                | 2           | Х           | D        |



## CEILING INSTALLATION (SEE PAGE 4 FOR WALL INSTALLATION)







USING THE BACKER FLANGE
PLACEMENT GUIDE FROM
PAGE 1 DETERMINE THE
PROPER PLACEMENT OF THE
BACKER FLANGE FOR YOUR
DRYWALL THICKNESS.

IF BACKER FLANGES WERE PRE-INSTALLED SKIP TO STEP 5



















MAKE ELECTRICAL CONNECTIONS

DRYWALL









Luminaires must be installed by a qualified electrician (check with local and national codes for proper installation).

To prevent electrical shock, disconnect electrical supply before installation or servicing.





### POP-DOWN LENS





#### WALL INSTALLATION

1



2"x6" FRAMING REQUIRED ON BOTH SIDES OF OF HOUSING



USING THE BACKER FLANGE
PLACEMENT GUIDE FROM
PAGE 1 DETERMINE THE
PROPER PLACEMENT OF THE
BACKER FLANGE FOR YOUR
DRYWALL THICKNESS.

IF BACKER FLANGES WERE PRE-INSTALLED SKIP TO STEP 4

































### FLUSH LENS



### POP-DOWN LENS





### DRIVER SERVICE







### **EMERGENCY**



SEE BATTERY MANUFACTURER INSTRUCTIONS

EMERGENCY MAXIMUM MOUNTING HEIGHT: 13.00'

Contractor is responsible for adequ