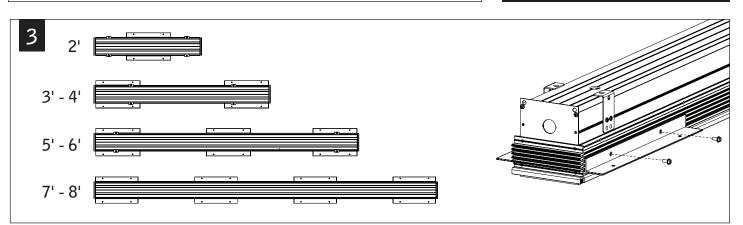

# seem 4<sup>™</sup> LED mud-in drywall

POWER OFF

POWER ON

**KEY** 

PARTS LISTS

CONFIGURATIONS ARE RUN SPECIFIC, PLEASE CONSULT FACTORY DRAWINGS BEFORE BEGINNING INSTALLATION.

MUD FLANGE (SHIPPED LOOSE)

| DRYWALL<br>THICKNESS | ORIENTATION | GUIDE POINT | POSITION |
|----------------------|-------------|-------------|----------|
| 3/8"                 | 1           | Х           | F        |
| 1/2"                 | 1           | Х           | E        |
| 5/8"                 | 1           | Х           | D        |
| 3/4"                 | 1           | Х           | С        |
| 7/8"                 | 1           | Х           | В        |
| 1"                   | 1           | Х           | Α        |
| 11/8"                | 1           | Υ           | G        |
| 11/4"                | 2           | Υ           | F        |
| 13/8"                | 2           | Υ           | E        |
| 11/2"                | 2           | Υ           | D        |
| 15/8"                | 2           | Υ           | С        |
| 13/4"                | 2           | Υ           | В        |
| 17/8"                | 2           | Υ           | А        |
| 2"                   | 2           | Х           | E        |
| 21/8"                | 2           | Х           | D        |