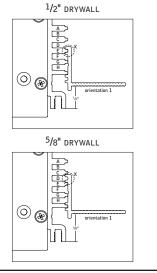

# seem 4<sup>™</sup> LED mud-in drywall

POWER OFF

POWER ON

**KEY** 

PARTS LISTS

CONFIGURATIONS ARE RUN SPECIFIC, PLEASE CONSULT FACTORY DRAWINGS BEFORE BEGINNING INSTALLATION.

MUD FLANGE (SHIPPED LOOSE)

| DRYWALL<br>THICKNESS | ORIENTATION | GUIDE POINT | POSITION |
|----------------------|-------------|-------------|----------|
| 3/8"                 | 1           | Х           | F        |
| 1/2"                 | 1           | Х           | E        |
| 5/8"                 | 1           | Х           | D        |
| 3/4"                 | 1           | Х           | С        |
| 7/8"                 | 1           | Х           | В        |
| 1"                   | 1           | Х           | Α        |
| 11/8"                | 1           | Υ           | G        |
| 11/4"                | 2           | Υ           | F        |
| 13/8"                | 2           | Υ           | E        |
| 11/2"                | 2           | Υ           | D        |
| 15/8"                | 2           | Υ           | С        |
| 13/4"                | 2           | Υ           | В        |
| 17/8"                | 2           | Υ           | А        |
| 2"                   | 2           | Х           | E        |
| 21/8"                | 2           | Х           | D        |

## CEILING INSTALLATION (SEE PAGE 4 FOR WALL INSTALLATION)

USING THE BACKER FLANGE
PLACEMENT GUIDE FROM
PAGE 1 DETERMINE THE
PROPER PLACEMENT OF THE
BACKER FLANGE FOR YOUR
DRYWALL THICKNESS.

IF BACKER FLANGES WERE PRE-INSTALLED SKIP TO STEP 5

#### WALL INSTALLATION

1

2"x6" FRAMING REQUIRED ON BOTH SIDES OF OF HOUSING

USING THE BACKER FLANGE
PLACEMENT GUIDE FROM
PAGE 1 DETERMINE THE
PROPER PLACEMENT OF THE
BACKER FLANGE FOR YOUR
DRYWALL THICKNESS.