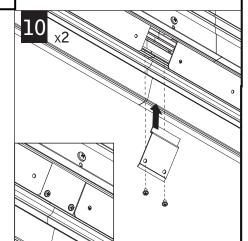

MAKE ELECTRICAL CONNECTIONS

DRYWALL

Luminaires must be installed by a qualified electrician (check with local and national codes for proper installation).

To prevent electrical shock, disconnect electrical supply before installation or servicing.