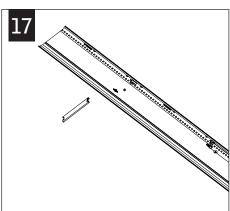

## CEILING INSTALLATION (SEE PAGE 4 FOR WALL INSTALLATION)

USING THE BACKER FLANGE
PLACEMENT GUIDE FROM
PAGE 1 DETERMINE THE
PROPER PLACEMENT OF THE
BACKER FLANGE FOR YOUR
DRYWALL THICKNESS.

IF BACKER FLANGES WERE PRE-INSTALLED SKIP TO STEP 5