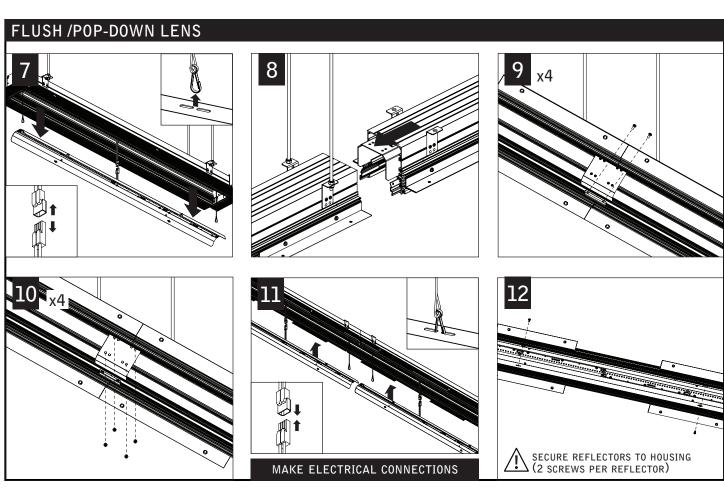

MAKE ELECTRICAL CONNECTIONS

DRYWALL

Luminaires must be installed by a qualified electrician (check with local and national codes for proper installation).

To prevent electrical shock, disconnect electrical supply before installation or servicing.

### POP-DOWN LENS

### FLUSH LENS