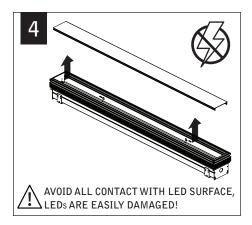

MAKE ELECTRICAL CONNECTIONS

DRYWALL

Luminaires must be installed by a qualified electrician (check with local and national codes for proper installation).

To prevent electrical shock, disconnect electrical supply before installation or servicing.