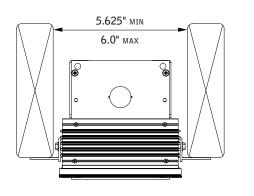

### **EMERGENCY**

SEE BATTERY MANUFACTURER INSTRUCTIONS

EMERGENCY MAXIMUM MOUNTING HEIGHT: 13.00'

Contractor is responsible for adequately reinforcing walls and/or ceilings to support luminaire weight. Focal Point, LLC accepts no responsibility for inadequately reinforced walls and/or ceilings. The information contained in this drawing is the sole property of Focal Point, LLC. Any reproduction in part or whole without the written permission of Focal Point, LLC is prohibited.