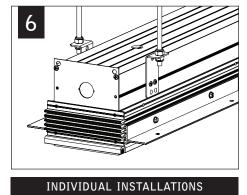

MAKE ELECTRICAL CONNECTIONS

DRYWALL

Luminaires must be installed by a qualified electrician (check with local and national codes for proper installation).

To prevent electrical shock, disconnect electrical supply before installation or servicing.