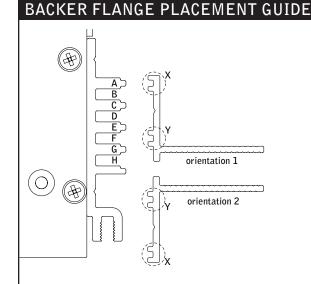

# seem 4<sup>™</sup> LED mud-in drywall

POWER OFF

POWER ON

**KEY** 

PARTS LISTS

CONFIGURATIONS ARE RUN SPECIFIC, PLEASE CONSULT FACTORY DRAWINGS BEFORE BEGINNING INSTALLATION.

MUD FLANGE (SHIPPED LOOSE)

| DRYWALL<br>THICKNESS | ORIENTATION | GUIDE POINT | POSITION |
|----------------------|-------------|-------------|----------|
| 3/8"                 | 1           | Х           | F        |
| 1/2"                 | 1           | Х           | E        |
| 5/8"                 | 1           | Х           | D        |
| 3/4"                 | 1           | Х           | С        |
| 7/8"                 | 1           | Х           | В        |
| 1"                   | 1           | Х           | Α        |
| 11/8"                | 1           | Υ           | G        |
| 11/4"                | 2           | Υ           | F        |
| 13/8"                | 2           | Υ           | E        |
| 11/2"                | 2           | Υ           | D        |
| 15/8"                | 2           | Υ           | С        |
| 13/4"                | 2           | Υ           | В        |
| 17/8"                | 2           | Υ           | А        |
| 2"                   | 2           | Х           | E        |
| 21/8"                | 2           | Х           | D        |

## CEILING INSTALLATION (SEE PAGE 4 FOR WALL INSTALLATION)

USING THE BACKER FLANGE
PLACEMENT GUIDE FROM
PAGE 1 DETERMINE THE
PROPER PLACEMENT OF THE
BACKER FLANGE FOR YOUR
DRYWALL THICKNESS.

IF BACKER FLANGES WERE PRE-INSTALLED SKIP TO STEP 5

#### WALL INSTALLATION

1

2"x6" FRAMING REQUIRED ON BOTH SIDES OF OF HOUSING

USING THE BACKER FLANGE
PLACEMENT GUIDE FROM
PAGE 1 DETERMINE THE
PROPER PLACEMENT OF THE
BACKER FLANGE FOR YOUR
DRYWALL THICKNESS.