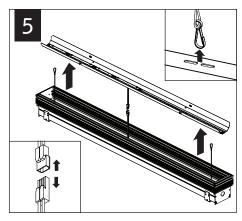

## CEILING INSTALLATION (SEE PAGE 4 FOR WALL INSTALLATION)

USING THE BACKER FLANGE
PLACEMENT GUIDE FROM
PAGE 1 DETERMINE THE
PROPER PLACEMENT OF THE
BACKER FLANGE FOR YOUR
DRYWALL THICKNESS.

IF BACKER FLANGES WERE PRE-INSTALLED SKIP TO STEP 5

IF BACKER FLANGES WERE PRE-INSTALLED SKIP TO STEP 4