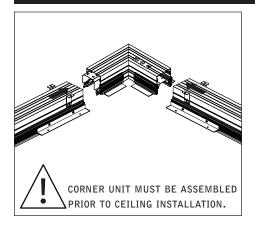

| Х           | С        |
| 7/8"                 | 1           | Х           | В        |
| 1"                   | 1           | Х           | Α        |
| 11/8"                | 1           | Υ           | G        |
| 11/4"                | 2           | Υ           | F        |
| 13/8"                | 2           | Υ           | E        |
| 11/2"                | 2           | Υ           | D        |
| 15/8"                | 2           | Υ           | С        |
| 13/4"                | 2           | Υ           | В        |
| 17/8"                | 2           | Υ           | А        |
| 2"                   | 2           | Х           | E        |
| 21/8"                | 2           | Х           | D        |



## CEILING INSTALLATION (SEE PAGE 4 FOR WALL INSTALLATION)







USING THE BACKER FLANGE
PLACEMENT GUIDE FROM
PAGE 1 DETERMINE THE
PROPER PLACEMENT OF THE
BACKER FLANGE FOR YOUR
DRYWALL THICKNESS.

IF BACKER FLANGES WERE PRE-INSTALLED SKIP TO STEP 5



















MAKE ELECTRICAL CONNECTIONS

DRYWALL









Luminaires must be installed by a qualified electrician (check with local and national codes for proper installation).

To prevent electrical shock, disconnect electrical supply before installation or servicing.





### POP-DOWN LENS





#### WALL INSTALLATION

1



2"x6" FRAMING REQUIRED ON BOTH SIDES OF OF HOUSING



USING THE BACKER FLANGE
PLACEMENT GUIDE FROM
PAGE 1 DETERMINE THE
PROPER PLACEMENT OF THE
BACKER FLANGE FOR YOUR
DRYWALL THICKNESS.

IF BACKER FLANGES WERE PRE-INSTALLED SKIP TO STEP 4

































###