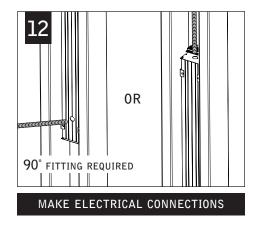

MAKE ELECTRICAL CONNECTIONS

DRYWALL

Luminaires must be installed by a qualified electrician (check with local and national codes for proper installation).

To prevent electrical shock, disconnect electrical supply before installation or servicing.