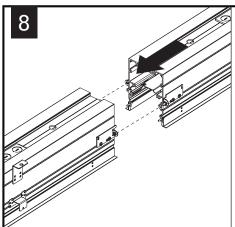

Υ           | G        |
| 11/4"                | 2           | Υ           | F        |
| 13/8"                | 2           | Υ           | E        |
| 11/2"                | 2           | Υ           | D        |
| 15/8"                | 2           | Υ           | С        |
| 13/4"                | 2           | Υ           | В        |
| 17/8"                | 2           | Υ           | А        |
| 2"                   | 2           | Х           | E        |
| 21/8"                | 2           | Х           | D        |



## CEILING INSTALLATION (SEE PAGE 4 FOR WALL INSTALLATION)







USING THE BACKER FLANGE
PLACEMENT GUIDE FROM
PAGE 1 DETERMINE THE
PROPER PLACEMENT OF THE
BACKER FLANGE FOR YOUR
DRYWALL THICKNESS.

IF BACKER FLANGES WERE PRE-INSTALLED SKIP TO STEP 5



















MAKE ELECTRICAL CONNECTIONS

DRYWALL









Luminaires must be installed by a qualified electrician (check with local and national codes for proper installation).

To prevent electrical shock, disconnect electrical supply before installation or servicing.





### POP-DOWN LENS





#### WALL INSTALLATION

1



2"x6" FRAMING REQUIRED ON BOTH SIDES OF OF HOUSING



USING THE BACKER FLANGE
PLACEMENT GUIDE FROM
PAGE 1 DETERMINE THE
PROPER PLACEMENT OF THE
BACKER FLANGE FOR YOUR
DRYWALL THICKNESS.

IF BACKER FLANGES WERE PRE-INSTALLED SKIP TO STEP 4

































### FLUSH LENS



### POP-DOWN LENS





### DRIVER SERVICE







### **EMERGENCY**



SEE BATTERY MANUFACTURER INSTRUCTIONS

EMERGENCY MAXIMUM MOUNTING HEIGHT: 13.00'

Contractor is responsible for ade