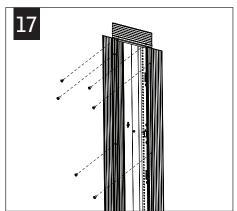

#### WALL INSTALLATION

1

2"x6" FRAMING REQUIRED ON BOTH SIDES OF OF HOUSING

USING THE BACKER FLANGE
PLACEMENT GUIDE FROM
PAGE 1 DETERMINE THE
PROPER PLACEMENT OF THE
BACKER FLANGE FOR YOUR
DRYWALL THICKNESS.