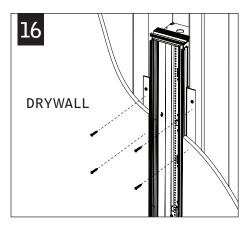

#### WALL INSTALLATION

1

2"x6" FRAMING REQUIRED ON BOTH SIDES OF OF HOUSING

USING THE BACKER FLANGE
PLACEMENT GUIDE FROM
PAGE 1 DETERMINE THE
PROPER PLACEMENT OF THE
BACKER FLANGE FOR YOUR
DRYWALL THICKNESS.