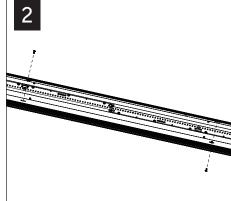

## CEILING INSTALLATION (SEE PAGE 4 FOR WALL INSTALLATION)

USING THE BACKER FLANGE
PLACEMENT GUIDE FROM
PAGE 1 DETERMINE THE
PROPER PLACEMENT OF THE
BACKER FLANGE FOR YOUR
DRYWALL THICKNESS.

IF BACKER FLANGES WERE PRE-INSTALLED SKIP TO STEP 5