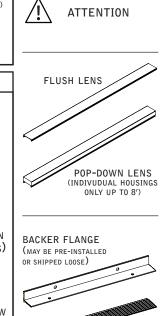

# seem 4<sup>™</sup> LED mud-in drywall





POWER OFF

POWER ON

**KEY** 



PARTS LISTS

CONFIGURATIONS ARE RUN SPECIFIC, PLEASE CONSULT FACTORY DRAWINGS BEFORE BEGINNING INSTALLATION.













MUD FLANGE (SHIPPED LOOSE)



| DRYWALL<br>THICKNESS | ORIENTATION | GUIDE POINT | POSITION |
|----------------------|-------------|-------------|----------|
| 3/8"                 | 1           | Х           | F        |
| 1/2"                 | 1           | Х           | E        |
| 5/8"                 | 1           | Х           | D        |
| 3/4"                 | 1           | Х           | С        |
| 7/8"                 | 1           | Х           | В        |
| 1"                   | 1           | Х           | Α        |
| 11/8"                | 1           | Υ           | G        |
| 11/4"                | 2           | Υ           | F        |
| 13/8"                | 2           | Υ           | E        |
| 11/2"                | 2           | Υ           | D        |