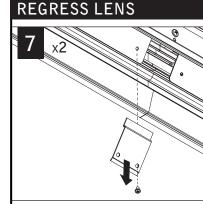

| Υ           | G        |
| 11/4"                | 2           | Υ           | F        |
| 13/8"                | 2           | Υ           | E        |
| 11/2"                | 2           | Υ           | D        |
| 15/8"                | 2           | Υ           | С        |
| 13/4"                | 2           | Υ           | В        |
| 17/8"                | 2           | Υ           | А        |
| 2"                   | 2           | Х           | E        |
| 21/8"                | 2           | Х           | D        |



## CEILING INSTALLATION (SEE PAGE 4 FOR WALL INSTALLATION)







USING THE BACKER FLANGE
PLACEMENT GUIDE FROM
PAGE 1 DETERMINE THE
PROPER PLACEMENT OF THE
BACKER FLANGE FOR YOUR
DRYWALL THICKNESS.

IF BACKER FLANGES WERE PRE-INSTALLED SKIP TO STEP 5



















MAKE ELECTRICAL CONNECTIONS

DRYWALL









Luminaires must be installed by a qualified electrician (check with local and national codes for proper installation).

To prevent electrical shock, disconnect electrical supply before installation or servicing.





### POP-DOWN LENS





#### WALL INSTALLATION

1



2"x6" FRAMING REQUIRED ON BOTH SIDES OF OF HOUSING



USING THE BACKER FLANGE
PLACEMENT GUIDE FROM
PAGE 1 DETERMINE THE
PROPER PLACEMENT OF THE
BACKER FLANGE FOR YOUR
DRYWALL THICKNESS.

IF BACKER FLANGES WERE PRE-INSTALLED SKIP TO STEP 4

































### FLUSH LENS



### POP-DOWN LENS





### DRIVER SERVICE







### **EMERGENCY**



SEE BATTERY MANUFACTURER INSTRUCTIONS

EMERGENCY MAXIMUM MOUNTING HEIGHT: 13.00'

Contractor is responsible for a