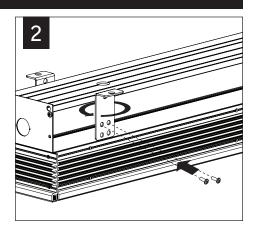

## CEILING INSTALLATION (SEE PAGE 4 FOR WALL INSTALLATION)

USING THE BACKER FLANGE
PLACEMENT GUIDE FROM
PAGE 1 DETERMINE THE
PROPER PLACEMENT OF THE
BACKER FLANGE FOR YOUR
DRYWALL THICKNESS.

IF BACKER FLANGES WERE PRE-INSTALLED SKIP TO STEP 5