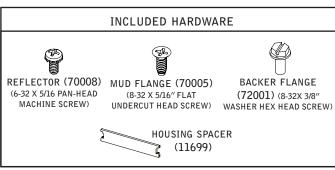

# seem 4<sup>™</sup> LED mud-in drywall

POWER OFF

POWER ON

**KEY** 

PARTS LISTS

CONFIGURATIONS ARE RUN SPECIFIC, PLEASE CONSULT FACTORY DRAWINGS BEFORE BEGINNING INSTALLATION.

MUD FLANGE (SHIPPED LOOSE)

| DRYWALL<br>THICKNESS | ORIENTATION | GUIDE POINT | POSITION |
|----------------------|-------------|-------------|----------|
| 3/8"                 | 1           | Х           | F        |
| 1/2"                 | 1           | Х           | E        |
| 5/8"                 | 1           | Х           | D        |
| 3/4"                 | 1           | Х           | С        |
| 7/8"                 | 1           | Х           | В        |
| 1"                   | 1           | Х           | Α        |
| 11/8"                | 1           | Υ           | G        |
| 11/4"                | 2           | Υ           | F        |
| 13/8"                | 2           | Υ           | E        |
| 11/2"                | 2           | Υ           | D        |
| 15/8"                | 2           | Υ           | С        |
| 13/4"                | 2           | Υ           | В        |
| 17/8"                | 2           | Υ           | А        |
| 2"                   | 2           | Х           | E        |
| 21/8"                | 2           | Х           | D        |