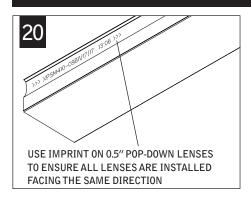

| 2           | Υ           | В        |
| 17/8"                | 2           | Υ           | А        |
| 2"                   | 2           | Х           | E        |
| 21/8"                | 2           | Х           | D        |



## CEILING INSTALLATION (SEE PAGE 4 FOR WALL INSTALLATION)







USING THE BACKER FLANGE
PLACEMENT GUIDE FROM
PAGE 1 DETERMINE THE
PROPER PLACEMENT OF THE
BACKER FLANGE FOR YOUR
DRYWALL THICKNESS.

IF BACKER FLANGES WERE PRE-INSTALLED SKIP TO STEP 5



















MAKE ELECTRICAL CONNECTIONS

DRYWALL









Luminaires must be installed by a qualified electrician (check with local and national codes for proper installation).

To prevent electrical shock, disconnect electrical supply before installation or servicing.





### POP-DOWN LENS





#### WALL INSTALLATION

1



2"x6" FRAMING REQUIRED ON BOTH SIDES OF OF HOUSING



USING THE BACKER FLANGE
PLACEMENT GUIDE FROM
PAGE 1 DETERMINE THE
PROPER PLACEMENT OF THE
BACKER FLANGE FOR YOUR
DRYWALL THICKNESS.

IF BACKER FLANGES WERE PRE-INSTALLED SKIP TO STEP 4

































### FLUSH LENS



### POP-DOWN LENS





### DRIVER SERVICE







### **EMERGENCY**



SEE BATTERY MANUFACTURER INSTRUCTIONS

EMERGENCY MAXIMUM MOUNTING HEIGHT: 13.00'

Contractor is responsible for adequately reinforcing walls and/or ceilings to support luminaire weight. Focal Point, LLC accepts no responsibility for inadequately reinforced walls and/or ceilings. The information contained in this drawing is the sole property of Focal Point, LLC. Any reproduction in part or whole without t