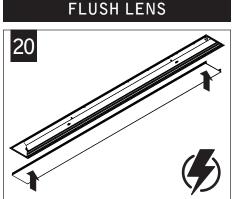

|
| 13/4"                | 2           | Υ           | В        |
| 17/8"                | 2           | Υ           | А        |
| 2"                   | 2           | Х           | E        |
| 21/8"                | 2           | Х           | D        |



## CEILING INSTALLATION (SEE PAGE 4 FOR WALL INSTALLATION)







USING THE BACKER FLANGE
PLACEMENT GUIDE FROM
PAGE 1 DETERMINE THE
PROPER PLACEMENT OF THE
BACKER FLANGE FOR YOUR
DRYWALL THICKNESS.

IF BACKER FLANGES WERE PRE-INSTALLED SKIP TO STEP 5



















MAKE ELECTRICAL CONNECTIONS

DRYWALL









Luminaires must be installed by a qualified electrician (check with local and national codes for proper installation).

To prevent electrical shock, disconnect electrical supply before installation or servicing.





### POP-DOWN LENS





#### WALL INSTALLATION

1



2"x6" FRAMING REQUIRED ON BOTH SIDES OF OF HOUSING



USING THE BACKER FLANGE
PLACEMENT GUIDE FROM
PAGE 1 DETERMINE THE
PROPER PLACEMENT OF THE
BACKER FLANGE FOR YOUR
DRYWALL THICKNESS.

IF BACKER FLANGES WERE PRE-INSTALLED SKIP TO STEP 4

































### FLUSH LENS



### POP-DOWN LENS





### DRIVER SERVICE







### **EMERGENCY**



SEE BATTERY MANUFACTURER INSTRUCTIONS

EMERGENCY MAXIMUM MOUNTING HEIGHT: 13.00'

Contractor is responsible for adequately reinforcing walls and/or ceilings to support luminaire weight. Focal Point, LLC accepts no responsibility for inadequately reinforced walls and/or ceilings. The information contained in this drawing is the sole property of Focal Point, LLC. Any reproduction in pa