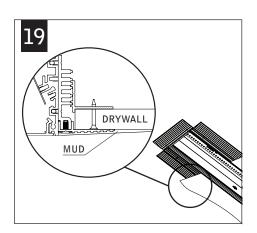

# seem 4<sup>™</sup> LED mud-in drywall

POWER OFF

POWER ON

**KEY** 

PARTS LISTS

CONFIGURATIONS ARE RUN SPECIFIC, PLEASE CONSULT FACTORY DRAWINGS BEFORE BEGINNING INSTALLATION.

MUD FLANGE (SHIPPED LOOSE)

| DRYWALL<br>THICKNESS | ORIENTATION | GUIDE POINT | POSITION |
|----------------------|-------------|-------------|----------|
| 3/8"                 | 1           | Х           | F        |
| 1/2"                 | 1           | Х           | E        |
| 5/8"                 | 1           | Х           | D        |
| 3/4"                 | 1           | Х           | С        |
| 7/8"                 | 1           | Х           | В        |
| 1"                   | 1           | Х           | Α        |
| 11/8"                | 1           | Υ           | G        |
| 11/4"                | 2           | Υ           | F        |
| 13/8"                | 2           | Υ           | E        |
| 11/2"                | 2           | Υ           | D        |
| 15/8"                | 2           | Υ           | С        |
| 13/4"                | 2           | Υ           | В        |
| 17/8"                | 2           | Υ           | А        |
| 2"                   | 2           | Х           | E        |
| 21/8"                | 2           | Х           | D        |