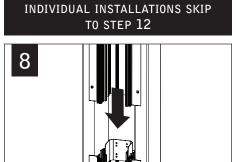

## CEILING INSTALLATION (SEE PAGE 4 FOR WALL INSTALLATION)

USING THE BACKER FLANGE
PLACEMENT GUIDE FROM
PAGE 1 DETERMINE THE
PROPER PLACEMENT OF THE
BACKER FLANGE FOR YOUR
DRYWALL THICKNESS.

IF BACKER FLANGES WERE PRE-INSTALLED SKIP TO STEP 5

IF BACKER FLANGES WERE PRE-INSTALLED SKIP TO STEP 4