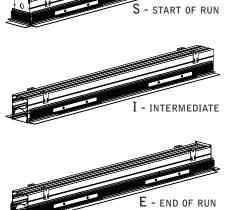

# seem 4<sup>™</sup> LED mud-in drywall

POWER OFF

POWER ON

**KEY** 

PARTS LISTS

CONFIGURATIONS ARE RUN SPECIFIC, PLEASE CONSULT FACTORY DRAWINGS BEFORE BEGINNING INSTALLATION.

MUD FLANGE (SHIPPED LOOSE)

| DRYWALL<br>THICKNESS | ORIENTATION | GUIDE POINT | POSITION |
|----------------------|-------------|-------------|----------|
| 3/8"                 | 1           | Х           | F        |
| 1/2"                 | 1           | Х           | E        |
| 5/8"                 | 1           | Х           | D        |
| 3/4"                 | 1           | Х           | С        |
| 7/8"                 | 1           | Х           | В        |
| 1"                   | 1           | Х           | Α        |
| 11/8"                | 1           | Υ           | G        |
| 11/4"                | 2           | Υ           | F        |
| 13/8"                | 2           | Υ           | E        |
| 11/2"                | 2           | Υ           | D        |
| 15/8"                | 2           | Υ           | С        |
| 13/4"                | 2           | Υ           | В        |
| 17/8"                | 2           | Υ           | А        |
| 2"                   | 2           | Х           | E        |
| 21/8"                | 2           | Х           | D        |