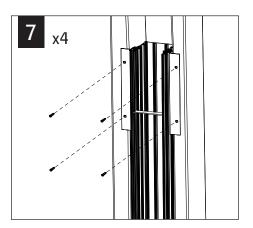

## CEILING INSTALLATION (SEE PAGE 4 FOR WALL INSTALLATION)

USING THE BACKER FLANGE
PLACEMENT GUIDE FROM
PAGE 1 DETERMINE THE
PROPER PLACEMENT OF THE
BACKER FLANGE FOR YOUR
DRYWALL THICKNESS.

IF BACKER FLANGES WERE PRE-INSTALLED SKIP TO STEP 5

IF BACKER FLANGES WERE PRE-INSTALLED SKIP TO STEP 4