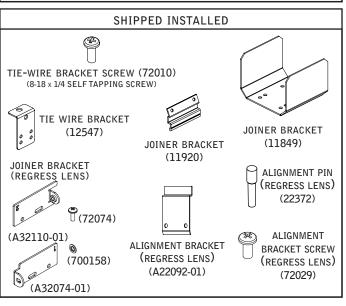

# seem 4<sup>™</sup> LED mud-in drywall

POWER OFF

POWER ON

**KEY** 

PARTS LISTS

CONFIGURATIONS ARE RUN SPECIFIC, PLEASE CONSULT FACTORY DRAWINGS BEFORE BEGINNING INSTALLATION.

MUD FLANGE (SHIPPED LOOSE)

| DRYWALL<br>THICKNESS | ORIENTATION | GUIDE POINT | POSITION |
|----------------------|-------------|-------------|----------|
| 3/8"                 | 1           | Х           | F        |
| 1/2"                 | 1           | Х           | E        |
| 5/8"                 | 1           | Х           | D        |
| 3/4"                 | 1           | Х           | С        |
| 7/8"                 | 1           | Х           | В        |
| 1"                   | 1           | Х           | Α        |
| 11/8"                | 1           | Υ           | G        |
| 11/4"                | 2           | Υ           | F        |
| 13/8"                | 2           | Υ           | E        |
| 11/2"                | 2           | Υ           | D        |
| 15/8"                | 2           | Υ           | С        |
| 13/4"                | 2           | Υ           | В        |
| 17/8"                | 2           | Υ           | А        |
| 2"                   | 2           | Х           | E        |
| 21/8"                | 2           | Х           | D        |