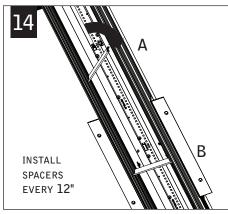

| 2           | Υ           | F        |
| 13/8"                | 2           | Υ           | E        |
| 11/2"                | 2           | Υ           | D        |
| 15/8"                | 2           | Υ           | С        |
| 13/4"                | 2           | Υ           | В        |
| 17/8"                | 2           | Υ           | А        |
| 2"                   | 2           | Х           | E        |
| 21/8"                | 2           | Х           | D        |



## CEILING INSTALLATION (SEE PAGE 4 FOR WALL INSTALLATION)







USING THE BACKER FLANGE
PLACEMENT GUIDE FROM
PAGE 1 DETERMINE THE
PROPER PLACEMENT OF THE
BACKER FLANGE FOR YOUR
DRYWALL THICKNESS.

IF BACKER FLANGES WERE PRE-INSTALLED SKIP TO STEP 5



















MAKE ELECTRICAL CONNECTIONS

DRYWALL









Luminaires must be installed by a qualified electrician (check with local and national codes for proper installation).

To prevent electrical shock, disconnect electrical supply before installation or servicing.





### POP-DOWN LENS





#### WALL INSTALLATION

1



2"x6" FRAMING REQUIRED ON BOTH SIDES OF OF HOUSING



USING THE BACKER FLANGE
PLACEMENT GUIDE FROM
PAGE 1 DETERMINE THE
PROPER PLACEMENT OF THE
BACKER FLANGE FOR YOUR
DRYWALL THICKNESS.

IF BACKER FLANGES WERE PRE-INSTALLED SKIP TO STEP 4

































### FLUSH LENS



### POP-DOWN LENS





### DRIVER SERVICE







### **EMERGENCY**



SEE BATTERY MANUFACTURER INSTRUCTIONS

EMERGENCY MAXIMUM MOUNTING HEIGHT: 13.00'

Contractor is responsible for adequately reinforcing walls and/or ceilings to sup