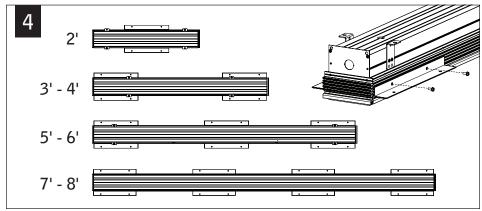

# seem 4<sup>™</sup> LED mud-in drywall

POWER OFF

POWER ON

**KEY** 

PARTS LISTS

CONFIGURATIONS ARE RUN SPECIFIC, PLEASE CONSULT FACTORY DRAWINGS BEFORE BEGINNING INSTALLATION.

MUD FLANGE (SHIPPED LOOSE)

| DRYWALL<br>THICKNESS | ORIENTATION | GUIDE POINT | POSITION |
|----------------------|-------------|-------------|----------|
| 3/8"                 | 1           | Х           | F        |
| 1/2"                 | 1           | Х           | E        |
| 5/8"                 | 1           | Х           | D        |
| 3/4"                 | 1           | Х           | С        |
| 7/8"                 | 1           | Х           | В        |
| 1"                   | 1           | Х           | Α        |
| 11/8"                | 1           | Υ           | G        |
| 11/4"                | 2           | Υ           | F        |
| 13/8"                | 2           | Υ           | E        |
| 11/2"                | 2           | Υ           | D        |
| 15/8"                | 2           | Υ           | С        |
| 13/4"                | 2           | Υ           | В        |
| 17/8"                | 2           | Υ           | А        |
| 2"                   | 2           | Х           | E        |
| 21/8"                | 2           | Х           | D        |