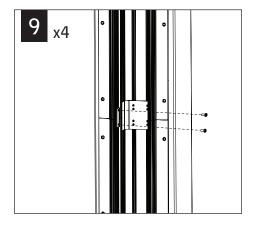

## CEILING INSTALLATION (SEE PAGE 4 FOR WALL INSTALLATION)

USING THE BACKER FLANGE
PLACEMENT GUIDE FROM
PAGE 1 DETERMINE THE
PROPER PLACEMENT OF THE
BACKER FLANGE FOR YOUR
DRYWALL THICKNESS.

IF BACKER FLANGES WERE PRE-INSTALLED SKIP TO STEP 5

IF BACKER FLANGES WERE PRE-INSTALLED SKIP TO STEP 4