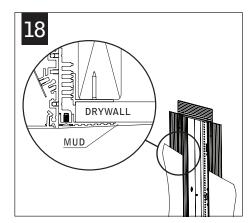

# seem 4<sup>™</sup> LED mud-in drywall

POWER OFF

POWER ON

**KEY** 

PARTS LISTS

CONFIGURATIONS ARE RUN SPECIFIC, PLEASE CONSULT FACTORY DRAWINGS BEFORE BEGINNING INSTALLATION.

MUD FLANGE (SHIPPED LOOSE)

| DRYWALL<br>THICKNESS | ORIENTATION | GUIDE POINT | POSITION |
|----------------------|-------------|-------------|----------|
| 3/8"                 | 1           | Х           | F        |
| 1/2"                 | 1           | Х           | E        |
| 5/8"                 | 1           | Х           | D        |
| 3/4"                 | 1           | Х           | С        |
| 7/8"                 | 1           | Х           | В        |
| 1"                   | 1           | Х           | Α        |
| 11/8"                | 1           | Υ           | G        |
| 11/4"                | 2           | Υ           | F        |
| 13/8"                | 2           | Υ           | E        |
| 11/2"                | 2           | Υ           | D        |
| 15/8"                | 2           | Υ           | С        |
| 13/4"                | 2           | Υ           | В        |
| 17/8"                | 2           | Υ           | А        |
| 2"                   | 2           | Х           | E        |
| 21/8"                | 2           | Х           | D        |

## CEILING INSTALLATION (SEE PAGE 4 FOR WALL INSTALLATION)

USING THE BACKER FLANGE
PLACEMENT GUIDE FROM
PAGE 1 DETERMINE THE
PROPER PLACEMENT OF THE
BACKER FLANGE FOR YOUR
DRYWALL THICKNESS.

IF BACKER FLANGES WERE PRE-INSTALLED SKIP TO STEP 5

#### WALL INSTALLATION

1

2"x6" FRAMING REQUIRED ON BOTH SIDES OF OF HOUSING

USING THE BACKER FLANGE
PLACEMENT GUIDE FROM
PAGE 1 DETERMINE THE
PROPER PLACEMENT OF THE
BACKER FLANGE FOR YOUR
DRYWALL THICKNESS.