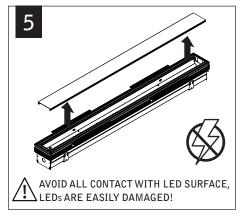

MAKE ELECTRICAL CONNECTIONS

DRYWALL

Luminaires must be installed by a qualified electrician (check with local and national codes for proper installation).

To prevent electrical shock, disconnect electrical supply before installation or servicing.