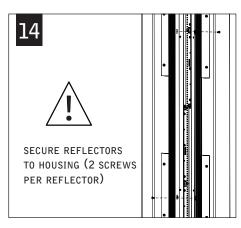

STALLATION)







USING THE BACKER FLANGE
PLACEMENT GUIDE FROM
PAGE 1 DETERMINE THE
PROPER PLACEMENT OF THE
BACKER FLANGE FOR YOUR
DRYWALL THICKNESS.

IF BACKER FLANGES WERE PRE-INSTALLED SKIP TO STEP 5



















MAKE ELECTRICAL CONNECTIONS

DRYWALL









Luminaires must be installed by a qualified electrician (check with local and national codes for proper installation).

To prevent electrical shock, disconnect electrical supply before installation or servicing.





### POP-DOWN LENS





#### WALL INSTALLATION

1



2"x6" FRAMING REQUIRED ON BOTH SIDES OF OF HOUSING



USING THE BACKER FLANGE
PLACEMENT GUIDE FROM
PAGE 1 DETERMINE THE
PROPER PLACEMENT OF THE
BACKER FLANGE FOR YOUR
DRYWALL THICKNESS.

IF BACKER FLANGES WERE PRE-INSTALLED SKIP TO STEP 4

































### FLUSH LENS



### POP-DOWN LENS





### DRIVER SERVICE







### **EMERGENCY**



SEE BATTERY MANUFACTURER INSTRUCTIONS

EMERGENCY MAXIMUM MOUNTING HEIGHT: 13.00'

Contractor is responsible for adequately reinforcing walls and/or ceilings to support luminaire weight. Focal Point, LLC accepts no responsibility for inadequately reinforced walls and/or ceilings. The information contained in this drawing is the sole property of Focal Point, LLC. Any reproduction in part or whole without the written permission of Focal Point, LLC is prohibited.