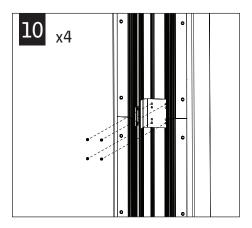

## CEILING INSTALLATION (SEE PAGE 4 FOR WALL INSTALLATION)

USING THE BACKER FLANGE
PLACEMENT GUIDE FROM
PAGE 1 DETERMINE THE
PROPER PLACEMENT OF THE
BACKER FLANGE FOR YOUR
DRYWALL THICKNESS.

IF BACKER FLANGES WERE PRE-INSTALLED SKIP TO STEP 5

IF BACKER FLANGES WERE PRE-INSTALLED SKIP TO STEP 4