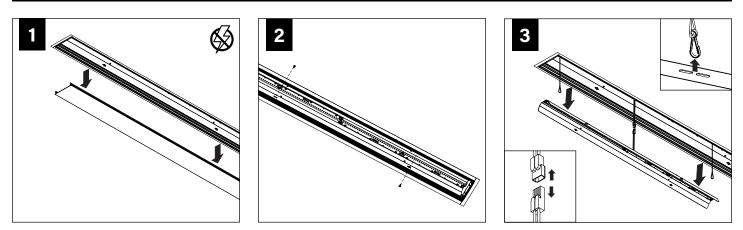

# **BEFORE YOU BEGIN**

- · Luminaires must be installed by a qualified electrician (check with local and national codes for proper installation).
- To prevent electrical shock, disconnect electrical supply before installation or servicing.
- Contractor is responsible for adequately reinforcing walls and/or ceilings to support fixture weight.
- Focal Point, LLC accepts no responsibility for inadequately reinforced walls and/or ceilings.
- The information contained in this drawing is the sole property of Focal Point, LLC. Any reproduction in part or whole without the written permission of Focal Point, LLC is prohibited.

### **MOUNTING BRACKET MUST BE INSTALLED PRIOR TO DRYWALL/CEILING** 5.63" **TRIM FLANGE NO FLANGE** 5.63"