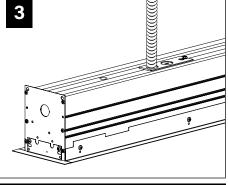

### **MOUNTING BRACKET MUST BE INSTALLED PRIOR TO DRYWALL/CEILING** 5.63" **TRIM FLANGE NO FLANGE** 5.63"