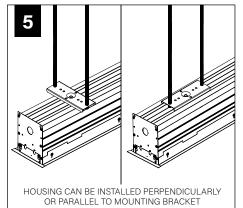

oduction in part or whole without the written permission of Focal Point, LLC is prohibited.

# **INSTRUCTION KEY**

ATTENTION **SEE ADDITIONAL** INSTRUCTIONS **POWER OFF** 

POWER ON



**COMPONENT KEY** 

### **MOUNTING BRACKET MUST BE INSTALLED PRIOR TO DRYWALL/CEILING** 5.63" **TRIM FLANGE NO FLANGE** 5.63"



# **MOUNTING LOCATIONS**



#### **FLUSH LENS** HOUSING LENGTH А В С 2' 3" 17" 18" 3' 6" 24" 23" 4' 6" 35" 36" 5' 6" 47" 48" 6' 6" 60" 59" 7' 6" 71" 72"

6"

84"

83"

#### **REGRESS LENS** HOUSING LENGTH А В С 2' 1" 22" 21" 3' 1" 34" 33" 4' 6" 35" 36" 5' 6" 47" 48" 6' 6" 60" 59" 7' 71" 72" 6"

6"

84"

83"

# **CEILING CUTOUT - TRIM FLANGE**



CEILING CUTOUT LENGTH = NOMINAL RUN LENGTH MINUS 5/16" (+/- 1/16")

8'

EXAMPLE: 12' RUN LENGTH = 11' 11-3/4" CUTOUT LENGTH



8'











## MAKE ELECTRICAL CONNECTION





SNUG TO THE CEILING

# **REGRESS LENS**







# **FLUSH/POP-DOWN LENS**



# **FLUSH LENS**

# **POP-DOWN LENS**







# **ASYMMETRIC LENS**





# EMERGENCY



SEE BATTERY MANUFACTURER INSTRUCTIONS

EMERGENCY MAXIMUM MOUNTING HEIGHT: 13.00'

# **DRIVER SERVICE**