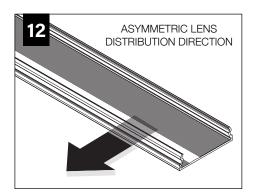

**COMPONENT KEY** 

### **MOUNTING BRACKET MUST BE INSTALLED PRIOR TO DRYWALL/CEILING** 5.63" **TRIM FLANGE NO FLANGE** 5.63"



# **MOUNTING LOCATIONS**



#### **FLUSH LENS** HOUSING LENGTH А В С 2' 3" 17" 18" 3' 6" 24" 23" 4' 6" 35" 36" 5' 6" 47" 48" 6' 6" 60" 59" 7' 6" 71" 72"

6"

84"

83"

#### **REGRESS LENS** HOUSING LENGTH А В С 2' 1" 22" 21" 3' 1" 34" 33" 4' 6" 35" 36" 5' 6" 47" 48" 6' 6" 60" 59" 7' 71" 72" 6"

6"

84"

83"

# **CEILING CUTOUT - TRIM FLANGE**



CEILING CUTOUT LENGTH = NOMINAL RUN LENGTH MINUS 5/16" (+/- 1/16")

8'

EXAMPLE: 12' RUN LENGTH = 11' 11-3/4" CUTOUT LENGTH



8'











## MAKE ELECTRICAL CONNECTION





SNUG TO THE CEILING

# **REGRESS LENS**







# **FLUSH/POP-DOWN LENS**



# **FLUSH LENS**

# **POP-DOWN LENS**







# **ASYMMETRIC LENS**





# EMERGENCY



SEE BATTERY MANUFACTURER INSTRUCTIONS

EMERGENCY MAXIMUM MOUNTING HEIGHT: 13.00'

# **DRIVER SERVICE**