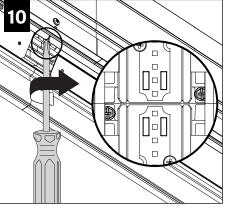

ohibited.

# **INSTRUCTION KEY**

ATTENTION **SEE ADDITIONAL** INSTRUCTIONS **POWER OFF** 

POWER ON



**COMPONENT KEY** 

### **MOUNTING BRACKET MUST BE INSTALLED PRIOR TO DRYWALL/CEILING** 5.63" **TRIM FLANGE NO FLANGE** 5.63"



# **MOUNTING LOCATIONS**



#### **FLUSH LENS** HOUSING LENGTH А В С 2' 3" 17" 18" 3' 6" 24" 23" 4' 6" 35" 36" 5' 6" 47" 48" 6' 6" 60" 59" 7' 6" 71" 72"

6"

84"

83"

#### **REGRESS LENS** HOUSING LENGTH А В С 2' 1" 22" 21" 3' 1" 34" 33" 4' 6" 35" 36" 5' 6" 47" 48" 6' 6" 60" 59" 7' 71" 72" 6"

6"

84"

83"

# **CEILING CUTOUT - TRIM FLANGE**



CEILING CUTOUT LENGTH = NOMINAL RUN LENGTH MINUS 5/16" (+/- 1/16")

8'

EXAMPLE: 12' RUN LENGTH = 11' 11-3/4" CUTOUT LENGTH



8'











## MAKE ELECTRICAL CONNECTION





SNUG TO THE CEILING

# **REGRESS LENS**







# **FLUSH/POP-DOWN LENS**



# **FLUSH LENS**

# **POP-DOWN LENS**







# **ASYMMETRIC LENS**





# EMERGENCY



SEE BATTERY MANUFACTURER INSTRUCTIONS

EMERGENCY MAXIMUM MOUNTING HEIGHT: 13.00'

# **DRIVER SERVICE**