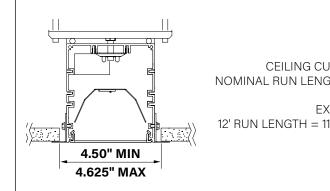

# **CEILING CUTOUT - TRIM FLANGE**

CEILING CUTOUT LENGTH = NOMINAL RUN LENGTH MINUS 5/16" (+/- 1/16")

8'

EXAMPLE: 12' RUN LENGTH = 11' 11-3/4" CUTOUT LENGTH

8'