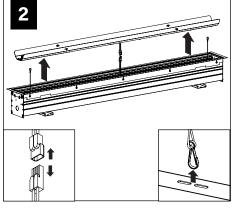

### **MOUNTING BRACKET MUST BE INSTALLED PRIOR TO DRYWALL/CEILING** 5.63" **TRIM FLANGE NO FLANGE** 5.63"