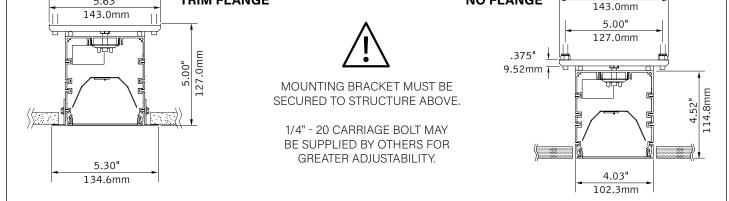

### **MOUNTING BRACKET MUST BE INSTALLED PRIOR TO DRYWALL/CEILING** 5.63" **TRIM FLANGE NO FLANGE** 5.63"