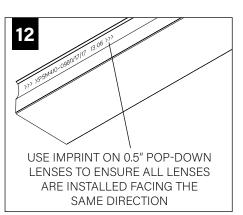

S **POWER OFF** 

POWER ON



**COMPONENT KEY** 

### **MOUNTING BRACKET MUST BE INSTALLED PRIOR TO DRYWALL/CEILING** 5.63" **TRIM FLANGE NO FLANGE** 5.63"



# **MOUNTING LOCATIONS**



#### **FLUSH LENS** HOUSING LENGTH А В С 2' 3" 17" 18" 3' 6" 24" 23" 4' 6" 35" 36" 5' 6" 47" 48" 6' 6" 60" 59" 7' 6" 71" 72"

6"

84"

83"

#### **REGRESS LENS** HOUSING LENGTH А В С 2' 1" 22" 21" 3' 1" 34" 33" 4' 6" 35" 36" 5' 6" 47" 48" 6' 6" 60" 59" 7' 71" 72" 6"

6"

84"

83"

# **CEILING CUTOUT - TRIM FLANGE**



CEILING CUTOUT LENGTH = NOMINAL RUN LENGTH MINUS 5/16" (+/- 1/16")

8'

EXAMPLE: 12' RUN LENGTH = 11' 11-3/4" CUTOUT LENGTH



8'











## MAKE ELECTRICAL CONNECTION





SNUG TO THE CEILING

# **REGRESS LENS**







# **FLUSH/POP-DOWN LENS**



# **FLUSH LENS**

# **POP-DOWN LENS**







# **ASYMMETRIC LENS**





# EMERGENCY



SEE BATTERY MANUFACTURER INSTRUCTIONS

EMERGENCY MAXIMUM MOUNTING HEIGHT: 13.00'

# **DRIVER SERVICE**