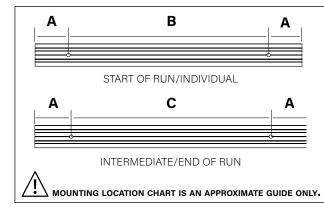

# **MOUNTING LOCATIONS**

#### **FLUSH LENS** HOUSING LENGTH А В С 2' 3" 17" 18" 3' 6" 24" 23" 4' 6" 35" 36" 5' 6" 47" 48" 6' 6" 60" 59" 7' 6" 71" 72"

6"

84"

83"

#### **REGRESS LENS** HOUSING LENGTH А В С 2' 1" 22" 21" 3' 1" 34" 33" 4' 6" 35" 36" 5' 6" 47" 48" 6' 6" 60" 59" 7' 71" 72" 6"

6"

84"

83"