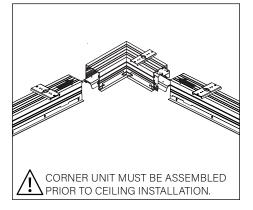

LC. Any reproduction in part or whole without the written permission of Focal Point, LLC is prohibited.

# **INSTRUCTION KEY**

ATTENTION **SEE ADDITIONAL** INSTRUCTIONS **POWER OFF** 

POWER ON



**COMPONENT KEY** 

### **MOUNTING BRACKET MUST BE INSTALLED PRIOR TO DRYWALL/CEILING** 5.63" **TRIM FLANGE NO FLANGE** 5.63"



# **MOUNTING LOCATIONS**



#### **FLUSH LENS** HOUSING LENGTH А В С 2' 3" 17" 18" 3' 6" 24" 23" 4' 6" 35" 36" 5' 6" 47" 48" 6' 6" 60" 59" 7' 6" 71" 72"

6"

84"

83"

#### **REGRESS LENS** HOUSING LENGTH А В С 2' 1" 22" 21" 3' 1" 34" 33" 4' 6" 35" 36" 5' 6" 47" 48" 6' 6" 60" 59" 7' 71" 72" 6"

6"

84"

83"

# **CEILING CUTOUT - TRIM FLANGE**



CEILING CUTOUT LENGTH = NOMINAL RUN LENGTH MINUS 5/16" (+/- 1/16")

8'

EXAMPLE: 12' RUN LENGTH = 11' 11-3/4" CUTOUT LENGTH



8'











## MAKE ELECTRICAL CONNECTION





SNUG TO THE CEILING

# **REGRESS LENS**







# **FLUSH/POP-DOWN LENS**



# **FLUSH LENS**

# **POP-DOWN LENS**







# **ASYMMETRIC LENS**





# EMERGENCY



SEE BATTERY MANUFACTURER INSTRUCTIONS

EMERGENCY MAXIMUM MOUNTING HEIGHT: 13.00'

# **DRIVER SERVICE**