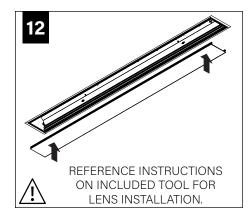

ONS **POWER OFF** 

POWER ON



**COMPONENT KEY** 

### **MOUNTING BRACKET MUST BE INSTALLED PRIOR TO DRYWALL/CEILING** 5.63" **TRIM FLANGE NO FLANGE** 5.63"



# **MOUNTING LOCATIONS**



#### **FLUSH LENS** HOUSING LENGTH А В С 2' 3" 17" 18" 3' 6" 24" 23" 4' 6" 35" 36" 5' 6" 47" 48" 6' 6" 60" 59" 7' 6" 71" 72"

6"

84"

83"

#### **REGRESS LENS** HOUSING LENGTH А В С 2' 1" 22" 21" 3' 1" 34" 33" 4' 6" 35" 36" 5' 6" 47" 48" 6' 6" 60" 59" 7' 71" 72" 6"

6"

84"

83"

# **CEILING CUTOUT - TRIM FLANGE**



CEILING CUTOUT LENGTH = NOMINAL RUN LENGTH MINUS 5/16" (+/- 1/16")

8'

EXAMPLE: 12' RUN LENGTH = 11' 11-3/4" CUTOUT LENGTH



8'











## MAKE ELECTRICAL CONNECTION





SNUG TO THE CEILING

# **REGRESS LENS**







# **FLUSH/POP-DOWN LENS**



# **FLUSH LENS**

# **POP-DOWN LENS**







# **ASYMMETRIC LENS**





# EMERGENCY



SEE BATTERY MANUFACTURER INSTRUCTIONS

EMERGENCY MAXIMUM MOUNTING HEIGHT: 13.00'

# **DRIVER SERVICE**