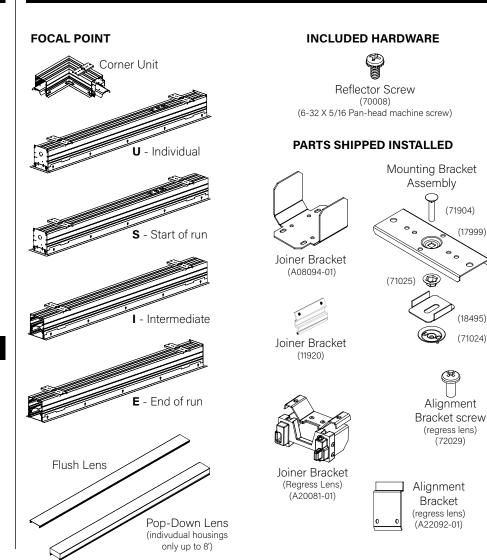

# Seem<sup>•</sup> 4 LED

FSM4L-TF | FSM4L-NF | Trim Flange | No Flange

(17999)

(18495) (71024)

# **BEFORE YOU BEGIN**

- · Luminaires must be installed by a qualified electrician (check with local and national codes for proper installation).
- To prevent electrical shock, disconnect electrical supply before installation or servicing.
- Contractor is responsible for adequately reinforcing walls and/or ceilings to support fixture weight.
- Focal Point, LLC accepts no responsibility for inadequately reinforced walls and/or ceilings.
- The information contained in this drawing is the sole property of Focal Point, LLC. Any reproduction in part or whole without the written permission of Focal Point, LLC is prohibited.