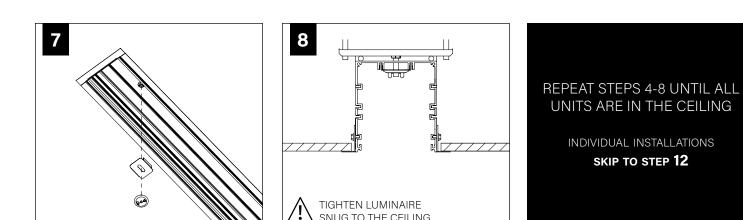

written permission of Focal Point, LLC is prohibited.

# **INSTRUCTION KEY**

ATTENTION **SEE ADDITIONAL** INSTRUCTIONS **POWER OFF** 

POWER ON



**COMPONENT KEY** 

### **MOUNTING BRACKET MUST BE INSTALLED PRIOR TO DRYWALL/CEILING** 5.63" **TRIM FLANGE NO FLANGE** 5.63"



# **MOUNTING LOCATIONS**



#### **FLUSH LENS** HOUSING LENGTH А В С 2' 3" 17" 18" 3' 6" 24" 23" 4' 6" 35" 36" 5' 6" 47" 48" 6' 6" 60" 59" 7' 6" 71" 72"

6"

84"

83"

#### **REGRESS LENS** HOUSING LENGTH А В С 2' 1" 22" 21" 3' 1" 34" 33" 4' 6" 35" 36" 5' 6" 47" 48" 6' 6" 60" 59" 7' 71" 72" 6"

6"

84"

83"

# **CEILING CUTOUT - TRIM FLANGE**



CEILING CUTOUT LENGTH = NOMINAL RUN LENGTH MINUS 5/16" (+/- 1/16")

8'

EXAMPLE: 12' RUN LENGTH = 11' 11-3/4" CUTOUT LENGTH



8'











## MAKE ELECTRICAL CONNECTION





SNUG TO THE CEILING

# **REGRESS LENS**







# **FLUSH/POP-DOWN LENS**



# **FLUSH LENS**

# **POP-DOWN LENS**







# **ASYMMETRIC LENS**





# EMERGENCY



SEE BATTERY MANUFACTURER INSTRUCTIONS

EMERGENCY MAXIMUM MOUNTING HEIGHT: 13.00'

# **DRIVER SERVICE**