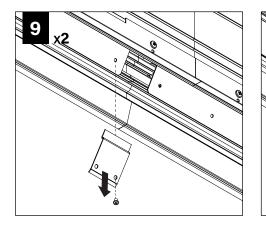

prohibited.

# **INSTRUCTION KEY**

ATTENTION **SEE ADDITIONAL** INSTRUCTIONS **POWER OFF** 

POWER ON



**COMPONENT KEY** 

### **MOUNTING BRACKET MUST BE INSTALLED PRIOR TO DRYWALL/CEILING** 5.63" **TRIM FLANGE NO FLANGE** 5.63"



# **MOUNTING LOCATIONS**



#### **FLUSH LENS** HOUSING LENGTH А В С 2' 3" 17" 18" 3' 6" 24" 23" 4' 6" 35" 36" 5' 6" 47" 48" 6' 6" 60" 59" 7' 6" 71" 72"

6"

84"

83"

#### **REGRESS LENS** HOUSING LENGTH А В С 2' 1" 22" 21" 3' 1" 34" 33" 4' 6" 35" 36" 5' 6" 47" 48" 6' 6" 60" 59" 7' 71" 72" 6"

6"

84"

83"

# **CEILING CUTOUT - TRIM FLANGE**



CEILING CUTOUT LENGTH = NOMINAL RUN LENGTH MINUS 5/16" (+/- 1/16")

8'

EXAMPLE: 12' RUN LENGTH = 11' 11-3/4" CUTOUT LENGTH



8'











## MAKE ELECTRICAL CONNECTION





SNUG TO THE CEILING

# **REGRESS LENS**







# **FLUSH/POP-DOWN LENS**



# **FLUSH LENS**

# **POP-DOWN LENS**







# **ASYMMETRIC LENS**





# EMERGENCY



SEE BATTERY MANUFACTURER INSTRUCTIONS

EMERGENCY MAXIMUM MOUNTING HEIGHT: 13.00'

# **DRIVER SERVICE**