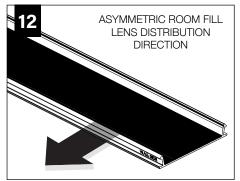

**COMPONENT KEY** 

### **MOUNTING BRACKET MUST BE INSTALLED PRIOR TO DRYWALL/CEILING** 5.63" **TRIM FLANGE NO FLANGE** 5.63"



# **MOUNTING LOCATIONS**



#### **FLUSH LENS** HOUSING LENGTH А В С 2' 3" 17" 18" 3' 6" 24" 23" 4' 6" 35" 36" 5' 6" 47" 48" 6' 6" 60" 59" 7' 6" 71" 72"

6"

84"

83"

#### **REGRESS LENS** HOUSING LENGTH А В С 2' 1" 22" 21" 3' 1" 34" 33" 4' 6" 35" 36" 5' 6" 47" 48" 6' 6" 60" 59" 7' 71" 72" 6"

6"

84"

83"

# **CEILING CUTOUT - TRIM FLANGE**



CEILING CUTOUT LENGTH = NOMINAL RUN LENGTH MINUS 5/16" (+/- 1/16")

8'

EXAMPLE: 12' RUN LENGTH = 11' 11-3/4" CUTOUT LENGTH



8'











## MAKE ELECTRICAL CONNECTION





SNUG TO THE CEILING

# **REGRESS LENS**







# **FLUSH/POP-DOWN LENS**



# **FLUSH LENS**

# **POP-DOWN LENS**







# **ASYMMETRIC LENS**





# EMERGENCY



SEE BATTERY MANUFACTURER INSTRUCTIONS

EMERGENCY MAXIMUM MOUNTING HEIGHT: 13.00'

# **DRIVER SERVICE**