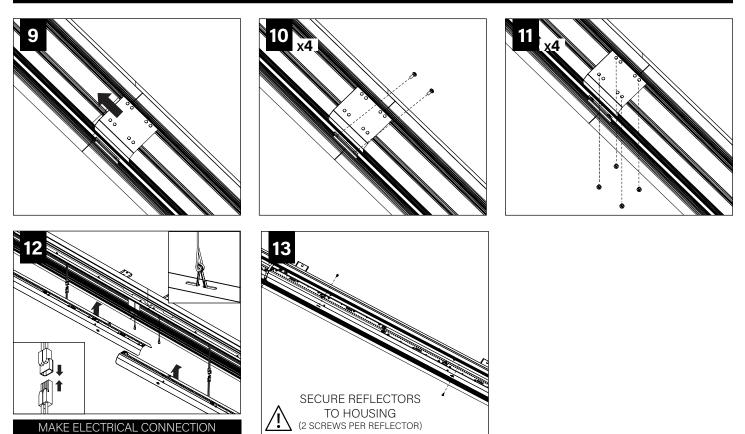

*

ATTENTION **SEE ADDITIONAL** INSTRUCTIONS **POWER OFF** 

POWER ON



**COMPONENT KEY** 

### **MOUNTING BRACKET MUST BE INSTALLED PRIOR TO DRYWALL/CEILING** 5.63" **TRIM FLANGE NO FLANGE** 5.63"



# **MOUNTING LOCATIONS**



#### **FLUSH LENS** HOUSING LENGTH А В С 2' 3" 17" 18" 3' 6" 24" 23" 4' 6" 35" 36" 5' 6" 47" 48" 6' 6" 60" 59" 7' 6" 71" 72"

6"

84"

83"

#### **REGRESS LENS** HOUSING LENGTH А В С 2' 1" 22" 21" 3' 1" 34" 33" 4' 6" 35" 36" 5' 6" 47" 48" 6' 6" 60" 59" 7' 71" 72" 6"

6"

84"

83"

# **CEILING CUTOUT - TRIM FLANGE**



CEILING CUTOUT LENGTH = NOMINAL RUN LENGTH MINUS 5/16" (+/- 1/16")

8'

EXAMPLE: 12' RUN LENGTH = 11' 11-3/4" CUTOUT LENGTH



8'











## MAKE ELECTRICAL CONNECTION





SNUG TO THE CEILING

# **REGRESS LENS**







# **FLUSH/POP-DOWN LENS**



# **FLUSH LENS**

# **POP-DOWN LENS**







# **ASYMMETRIC LENS**





# EMERGENCY



SEE BATTERY MANUFACTURER INSTRUCTIONS

EMERGENCY MAXIMUM MOUNTING HEIGHT: 13.00'

# **DRIVER SERVICE**