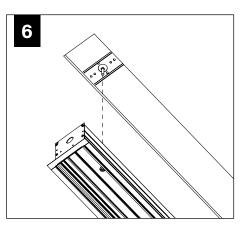

### **MOUNTING BRACKET MUST BE INSTALLED PRIOR TO DRYWALL/CEILING** 5.63" **TRIM FLANGE NO FLANGE** 5.63"