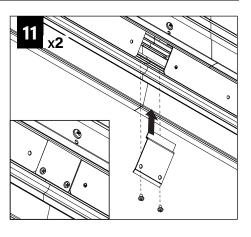

ibited.

# **INSTRUCTION KEY**

ATTENTION **SEE ADDITIONAL** INSTRUCTIONS **POWER OFF** 

POWER ON



**COMPONENT KEY** 

### **MOUNTING BRACKET MUST BE INSTALLED PRIOR TO DRYWALL/CEILING** 5.63" **TRIM FLANGE NO FLANGE** 5.63"



# **MOUNTING LOCATIONS**



#### **FLUSH LENS** HOUSING LENGTH А В С 2' 3" 17" 18" 3' 6" 24" 23" 4' 6" 35" 36" 5' 6" 47" 48" 6' 6" 60" 59" 7' 6" 71" 72"

6"

84"

83"

#### **REGRESS LENS** HOUSING LENGTH А В С 2' 1" 22" 21" 3' 1" 34" 33" 4' 6" 35" 36" 5' 6" 47" 48" 6' 6" 60" 59" 7' 71" 72" 6"

6"

84"

83"

# **CEILING CUTOUT - TRIM FLANGE**



CEILING CUTOUT LENGTH = NOMINAL RUN LENGTH MINUS 5/16" (+/- 1/16")

8'

EXAMPLE: 12' RUN LENGTH = 11' 11-3/4" CUTOUT LENGTH



8'











## MAKE ELECTRICAL CONNECTION





SNUG TO THE CEILING

# **REGRESS LENS**







# **FLUSH/POP-DOWN LENS**



# **FLUSH LENS**

# **POP-DOWN LENS**







# **ASYMMETRIC LENS**





# EMERGENCY



SEE BATTERY MANUFACTURER INSTRUCTIONS

EMERGENCY MAXIMUM MOUNTING HEIGHT: 13.00'

# **DRIVER SERVICE**