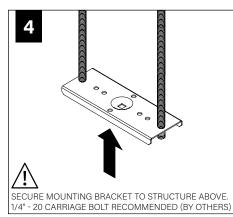

reproduction in part or whole without the written permission of Focal Point, LLC is prohibited.

# **INSTRUCTION KEY**

ATTENTION **SEE ADDITIONAL** INSTRUCTIONS **POWER OFF** 

POWER ON



**COMPONENT KEY** 

### **MOUNTING BRACKET MUST BE INSTALLED PRIOR TO DRYWALL/CEILING** 5.63" **TRIM FLANGE NO FLANGE** 5.63"



# **MOUNTING LOCATIONS**



#### **FLUSH LENS** HOUSING LENGTH А В С 2' 3" 17" 18" 3' 6" 24" 23" 4' 6" 35" 36" 5' 6" 47" 48" 6' 6" 60" 59" 7' 6" 71" 72"

6"

84"

83"

#### **REGRESS LENS** HOUSING LENGTH А В С 2' 1" 22" 21" 3' 1" 34" 33" 4' 6" 35" 36" 5' 6" 47" 48" 6' 6" 60" 59" 7' 71" 72" 6"

6"

84"

83"

# **CEILING CUTOUT - TRIM FLANGE**



CEILING CUTOUT LENGTH = NOMINAL RUN LENGTH MINUS 5/16" (+/- 1/16")

8'

EXAMPLE: 12' RUN LENGTH = 11' 11-3/4" CUTOUT LENGTH



8'











## MAKE ELECTRICAL CONNECTION





SNUG TO THE CEILING

# **REGRESS LENS**







# **FLUSH/POP-DOWN LENS**



# **FLUSH LENS**

# **POP-DOWN LENS**







# **ASYMMETRIC LENS**





# EMERGENCY



SEE BATTERY MANUFACTURER INSTRUCTIONS

EMERGENCY MAXIMUM MOUNTING HEIGHT: 13.00'

# **DRIVER SERVICE**