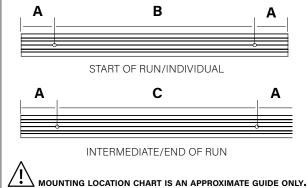

# **MOUNTING LOCATIONS**

## **FLUSH LENS** HOUSING LENGTH А В С 2' 3" 17" 18" 3' 6" 23" 24" 4' 6" 35" 36" 5' 6" 47" 48" 6' 6" 59" 60" 7' 6" 71" 72"

6"

84"

83"

8'

### **REGRESS LENS** HOUSING LENGTH С А В 1" 2' 22" 21" 3' 1" 33" 34" 4' 6" 35" 36" 5' 6" 47" 48" 6' 6" 59" 60" 7' 6" 72" 71"

6"

84"

83"