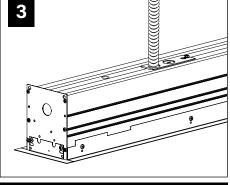

## **MOUNTING BRACKET MUST BE INSTALLED PRIOR TO DRYWALL/CEILING** 5.63" **TRIM FLANGE NO FLANGE** 5.63" 143.0mm 143.0mm 5.00" 127.0mm .27.0mm .375 00. 9.52mm T MOUNTING BRACKET MUST BE SECURED TO STRUCTURE ABOVE.

1/4" - 20 CARRIAGE BOLT MAY **BE SUPPLIED BY OTHERS FOR** GREATER ADJUSTABILITY.

5.30"

134.6mm