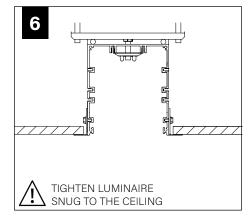

## MAKE ELECTRICAL CONNECTION

REPEAT STEPS 4-6 UNTIL ALL UNITS ARE IN THE CE<u>ILING</u>

> INDIVIDUAL INSTALLATIONS SKIP TO STEP 10