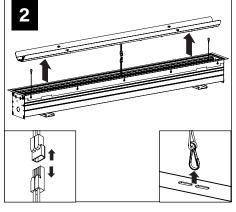

Focal Point, LLC is prohibited.

# **INSTRUCTION KEY**

ATTENTION **SEE ADDITIONAL** INSTRUCTIONS **POWER OFF** 

POWER ON



## **MOUNTING BRACKET MUST BE INSTALLED PRIOR TO DRYWALL/CEILING** 5.63" **TRIM FLANGE NO FLANGE** 5.63" 143.0mm 143.0mm 5.00" 127.0mm .27.0mm .375 00. 9.52mm T MOUNTING BRACKET MUST BE SECURED TO STRUCTURE ABOVE.

1/4" - 20 CARRIAGE BOLT MAY **BE SUPPLIED BY OTHERS FOR** GREATER ADJUSTABILITY.



5.30"

134.6mm

# **MOUNTING LOCATIONS**



## **FLUSH LENS** HOUSING LENGTH А В С 2' 3" 17" 18" 3' 6" 23" 24" 4' 6" 35" 36" 5' 6" 47" 48" 6' 6" 59" 60" 7' 6" 71" 72"

6"

84"

83"

8'

### **REGRESS LENS** HOUSING LENGTH С А В 1" 2' 22" 21" 3' 1" 33" 34" 4' 6" 35" 36" 5' 6" 47" 48" 6' 6" 59" 60" 7' 6" 72" 71"

6"

84"

83"

# **CEILING CUTOUT - TRIM FLANGE**





8'











## MAKE ELECTRICAL CONNECTION



REPEAT STEPS 4-6 UNTIL ALL UNITS ARE IN THE CE<u>ILING</u>

> INDIVIDUAL INSTALLATIONS SKIP TO STEP 10

# **REGRESS LENS**







۲

0

# **FLUSH LENS**



# **POP-DOWN LENS**



ARE INSTALLED FACING THE SAME DIRECTION



# EMERGENCY



SEE BATTERY MANUFACTURER INSTRUCTIONS

EMERGENCY MAXIMUM MOUNTING HEIGHT: 13.00'

# **DRIVER SERVICE**