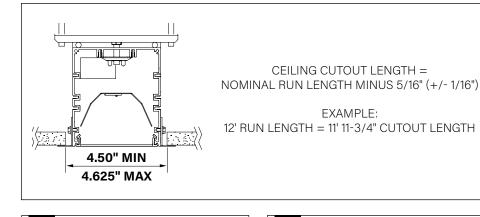

rmission of Focal Point, LLC is prohibited.

# **INSTRUCTION KEY**

ATTENTION **SEE ADDITIONAL** INSTRUCTIONS **POWER OFF** 

POWER ON



## **MOUNTING BRACKET MUST BE INSTALLED PRIOR TO DRYWALL/CEILING** 5.63" **TRIM FLANGE NO FLANGE** 5.63" 143.0mm 143.0mm 5.00" 127.0mm .27.0mm .375 00. 9.52mm T MOUNTING BRACKET MUST BE SECURED TO STRUCTURE ABOVE.

1/4" - 20 CARRIAGE BOLT MAY **BE SUPPLIED BY OTHERS FOR** GREATER ADJUSTABILITY.



5.30"

134.6mm

# **MOUNTING LOCATIONS**



## **FLUSH LENS** HOUSING LENGTH А В С 2' 3" 17" 18" 3' 6" 23" 24" 4' 6" 35" 36" 5' 6" 47" 48" 6' 6" 59" 60" 7' 6" 71" 72"

6"

84"

83"

8'

### **REGRESS LENS** HOUSING LENGTH С А В 1" 2' 22" 21" 3' 1" 33" 34" 4' 6" 35" 36" 5' 6" 47" 48" 6' 6" 59" 60" 7' 6" 72" 71"

6"

84"

83"

# **CEILING CUTOUT - TRIM FLANGE**





8'











## MAKE ELECTRICAL CONNECTION



REPEAT STEPS 4-6 UNTIL ALL UNITS ARE IN THE CE<u>ILING</u>

> INDIVIDUAL INSTALLATIONS SKIP TO STEP 10

# **REGRESS LENS**







۲

0

# **FLUSH LENS**



# **POP-DOWN LENS**



ARE INSTALLED FACING THE SAME DIRECTION



# EMERGENCY



SEE BATTERY MANUFACTURER INSTRUCTIONS

EMERGENCY MAXIMUM MOUNTING HEIGHT: 13.00'

# **DRIVER SERVICE**