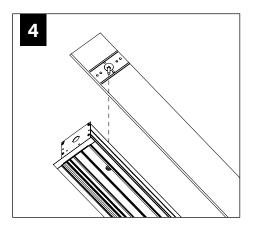

f Focal Point, LLC is prohibited.

# **INSTRUCTION KEY**

ATTENTION **SEE ADDITIONAL** INSTRUCTIONS **POWER OFF** 

POWER ON



## **MOUNTING BRACKET MUST BE INSTALLED PRIOR TO DRYWALL/CEILING** 5.63" **TRIM FLANGE NO FLANGE** 5.63" 143.0mm 143.0mm 5.00" 127.0mm .27.0mm .375 00. 9.52mm T MOUNTING BRACKET MUST BE SECURED TO STRUCTURE ABOVE.

1/4" - 20 CARRIAGE BOLT MAY **BE SUPPLIED BY OTHERS FOR** GREATER ADJUSTABILITY.



5.30"

134.6mm

# **MOUNTING LOCATIONS**



## **FLUSH LENS** HOUSING LENGTH А В С 2' 3" 17" 18" 3' 6" 23" 24" 4' 6" 35" 36" 5' 6" 47" 48" 6' 6" 59" 60" 7' 6" 71" 72"

6"

84"

83"

8'

### **REGRESS LENS** HOUSING LENGTH С А В 1" 2' 22" 21" 3' 1" 33" 34" 4' 6" 35" 36" 5' 6" 47" 48" 6' 6" 59" 60" 7' 6" 72" 71"

6"

84"

83"

# **CEILING CUTOUT - TRIM FLANGE**





8'











## MAKE ELECTRICAL CONNECTION



REPEAT STEPS 4-6 UNTIL ALL UNITS ARE IN THE CE<u>ILING</u>

> INDIVIDUAL INSTALLATIONS SKIP TO STEP 10

# **REGRESS LENS**







۲

0

# **FLUSH LENS**



# **POP-DOWN LENS**



ARE INSTALLED FACING THE SAME DIRECTION



# EMERGENCY



SEE BATTERY MANUFACTURER INSTRUCTIONS

EMERGENCY MAXIMUM MOUNTING HEIGHT: 13.00'

# **DRIVER SERVICE**