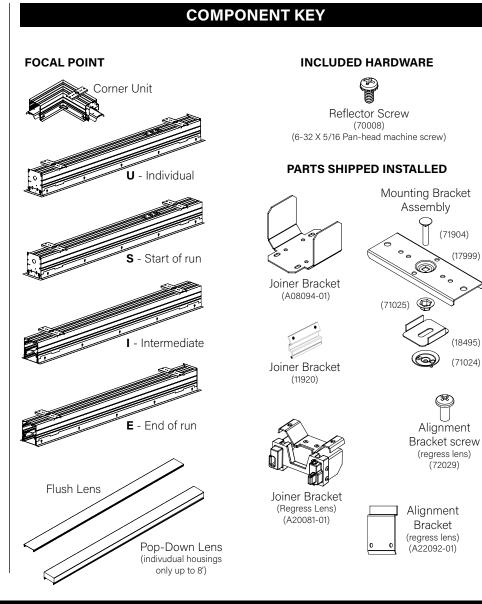

# Seem<sup>•</sup> 4 LED

FSM4L-TF | FSM4L-NF | Trim Flange | No Flange



# **BEFORE YOU BEGIN**

- · Luminaires must be installed by a qualified electrician (check with local and national codes for proper installation).
- To prevent electrical shock, disconnect electrical supply before installation or servicing.
- Contractor is responsible for adequately reinforcing walls and/or ceilings to support fixture weight.
- Focal Point, LLC accepts no responsibility for inadequately reinforced walls and/or ceilings.
- The information contained in this drawing is the sole property of Focal Point, LLC. Any reproduction in part or whole without the written permission of Focal Point, LLC is prohibited.

# **INSTRUCTION KEY**

ATTENTION **SEE ADDITIONAL** INSTRUCTIONS **POWER OFF** 

POWER ON



## **MOUNTING BRACKET MUST BE INSTALLED PRIOR TO DRYWALL/CEILING** 5.63" **TRIM FLANGE NO FLANGE** 5.63" 143.0mm 143.0mm 5.00" 127.0mm .27.0mm .375 00. 9.52mm T MOUNTING BRACKET MUST BE SECURED TO STRUCTURE ABOVE.

1/4" - 20 CARRIAGE BOLT MAY **BE SUPPLIED BY OTHERS FOR** GREATER ADJUSTABILITY.



5.30"

134.6mm

# **MOUNTING LOCATIONS**



## **FLUSH LENS** HOUSING LENGTH А В С 2' 3" 17" 18" 3' 6" 23" 24" 4' 6" 35" 36" 5' 6" 47" 48" 6' 6" 59" 60" 7' 6" 71" 72"

6"

84"

83"

8'

### **REGRESS LENS** HOUSING LENGTH С А В 1" 2' 22" 21" 3' 1" 33" 34" 4' 6" 35" 36" 5' 6" 47" 48" 6' 6" 59" 60" 7' 6" 72" 71"

6"

84"

83"

# **CEILING CUTOUT - TRIM FLANGE**





8'











## MAKE ELECTRICAL CONNECTION



REPEAT STEPS 4-6 UNTIL ALL UNITS ARE IN THE CE<u>ILING</u>

> INDIVIDUAL INSTALLATION