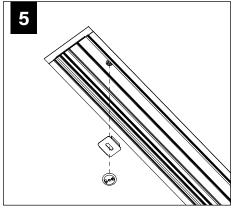

cal Point, LLC is prohibited.

# **INSTRUCTION KEY**

ATTENTION **SEE ADDITIONAL** INSTRUCTIONS **POWER OFF** 

POWER ON



## **MOUNTING BRACKET MUST BE INSTALLED PRIOR TO DRYWALL/CEILING** 5.63" **TRIM FLANGE NO FLANGE** 5.63" 143.0mm 143.0mm 5.00" 127.0mm .27.0mm .375 00. 9.52mm T MOUNTING BRACKET MUST BE SECURED TO STRUCTURE ABOVE.

1/4" - 20 CARRIAGE BOLT MAY **BE SUPPLIED BY OTHERS FOR** GREATER ADJUSTABILITY.



5.30"

134.6mm

# **MOUNTING LOCATIONS**



## **FLUSH LENS** HOUSING LENGTH А В С 2' 3" 17" 18" 3' 6" 23" 24" 4' 6" 35" 36" 5' 6" 47" 48" 6' 6" 59" 60" 7' 6" 71" 72"

6"

84"

83"

8'

### **REGRESS LENS** HOUSING LENGTH С А В 1" 2' 22" 21" 3' 1" 33" 34" 4' 6" 35" 36" 5' 6" 47" 48" 6' 6" 59" 60" 7' 6" 72" 71"

6"

84"

83"

# **CEILING CUTOUT - TRIM FLANGE**





8'











## MAKE ELECTRICAL CONNECTION



REPEAT STEPS 4-6 UNTIL ALL UNITS ARE IN THE CE<u>ILING</u>

> INDIVIDUAL INSTALLATIONS SKIP TO STEP 10

# **REGRESS LENS**







۲

0

# **FLUSH LENS**



# **POP-DOWN LENS**



ARE INSTALLED FACING THE SAME DIRECTION



# EMERGENCY



SEE BATTERY MANUFACTURER INSTRUCTIONS

EMERGENCY MAXIMUM MOUNTING HEIGHT: 13.00'

# **DRIVER SERVICE**