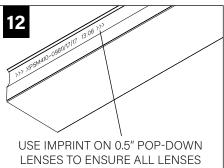

FLANGE** 5.63" 143.0mm 143.0mm 5.00" 127.0mm .27.0mm .375 00. 9.52mm T MOUNTING BRACKET MUST BE SECURED TO STRUCTURE ABOVE.

1/4" - 20 CARRIAGE BOLT MAY **BE SUPPLIED BY OTHERS FOR** GREATER ADJUSTABILITY.



5.30"

134.6mm

# **MOUNTING LOCATIONS**



## **FLUSH LENS** HOUSING LENGTH А В С 2' 3" 17" 18" 3' 6" 23" 24" 4' 6" 35" 36" 5' 6" 47" 48" 6' 6" 59" 60" 7' 6" 71" 72"

6"

84"

83"

8'

### **REGRESS LENS** HOUSING LENGTH С А В 1" 2' 22" 21" 3' 1" 33" 34" 4' 6" 35" 36" 5' 6" 47" 48" 6' 6" 59" 60" 7' 6" 72" 71"

6"

84"

83"

# **CEILING CUTOUT - TRIM FLANGE**





8'











## MAKE ELECTRICAL CONNECTION



REPEAT STEPS 4-6 UNTIL ALL UNITS ARE IN THE CE<u>ILING</u>

> INDIVIDUAL INSTALLATIONS SKIP TO STEP 10

# **REGRESS LENS**







۲

0

# **FLUSH LENS**



# **POP-DOWN LENS**



ARE INSTALLED FACING THE SAME DIRECTION



# EMERGENCY



SEE BATTERY MANUFACTURER INSTRUCTIONS

EMERGENCY MAXIMUM MOUNTING HEIGHT: 13.00'

# **DRIVER SERVICE**