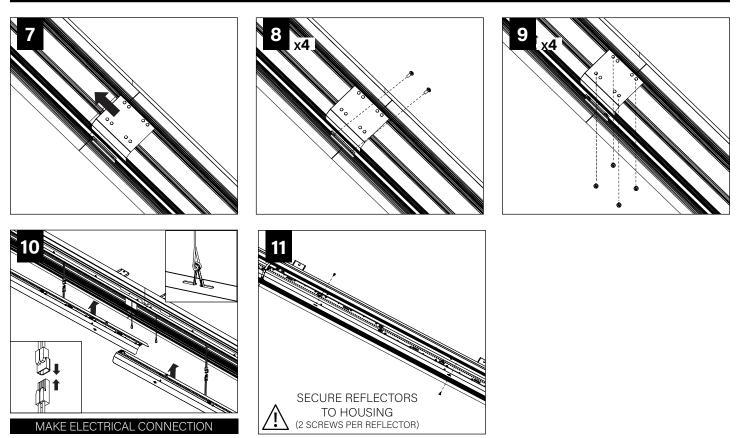

## MAKE ELECTRICAL CONNECTION

REPEAT STEPS 4-6 UNTIL ALL UNITS ARE IN THE CE<u>ILING</u>

> INDIVIDUAL INSTALLATIONS SKIP TO STEP 10