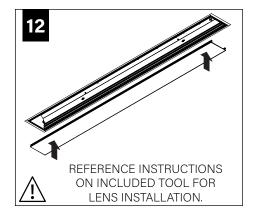

5.63" **TRIM FLANGE NO FLANGE** 5.63" 143.0mm 143.0mm 5.00" 127.0mm .27.0mm .375 00. 9.52mm T MOUNTING BRACKET MUST BE SECURED TO STRUCTURE ABOVE.

1/4" - 20 CARRIAGE BOLT MAY **BE SUPPLIED BY OTHERS FOR** GREATER ADJUSTABILITY.



5.30"

134.6mm

# **MOUNTING LOCATIONS**



## **FLUSH LENS** HOUSING LENGTH А В С 2' 3" 17" 18" 3' 6" 23" 24" 4' 6" 35" 36" 5' 6" 47" 48" 6' 6" 59" 60" 7' 6" 71" 72"

6"

84"

83"

8'

### **REGRESS LENS** HOUSING LENGTH С А В 1" 2' 22" 21" 3' 1" 33" 34" 4' 6" 35" 36" 5' 6" 47" 48" 6' 6" 59" 60" 7' 6" 72" 71"

6"

84"

83"

# **CEILING CUTOUT - TRIM FLANGE**





8'











## MAKE ELECTRICAL CONNECTION



REPEAT STEPS 4-6 UNTIL ALL UNITS ARE IN THE CE<u>ILING</u>

> INDIVIDUAL INSTALLATIONS SKIP TO STEP 10

# **REGRESS LENS**







۲

0

# **FLUSH LENS**



# **POP-DOWN LENS**



ARE INSTALLED FACING THE SAME DIRECTION



# EMERGENCY



SEE BATTERY MANUFACTURER INSTRUCTIONS

EMERGENCY MAXIMUM MOUNTING HEIGHT: 13.00'

# **DRIVER SERVICE**