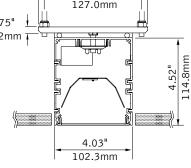

## **MOUNTING BRACKET MUST BE INSTALLED PRIOR TO DRYWALL/CEILING** 5.63" **TRIM FLANGE NO FLANGE** 5.63" 143.0mm 143.0mm 5.00" 127.0mm .27.0mm .375 00. 9.52mm T MOUNTING BRACKET MUST BE SECURED TO STRUCTURE ABOVE.

1/4" - 20 CARRIAGE BOLT MAY **BE SUPPLIED BY OTHERS FOR** GREATER ADJUSTABILITY.

5.30"

134.6mm