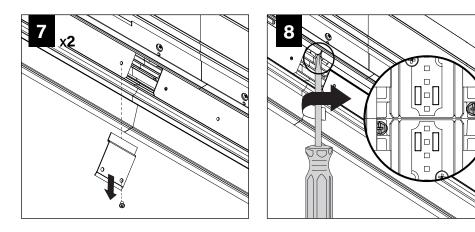

## MAKE ELECTRICAL CONNECTION

REPEAT STEPS 4-6 UNTIL ALL UNITS ARE IN THE CE<u>ILING</u>

> INDIVIDUAL INSTALLATIONS SKIP TO STEP 10