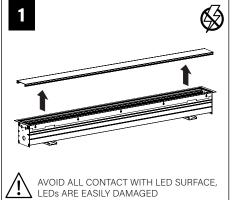

of Focal Point, LLC is prohibited.

# **INSTRUCTION KEY**

ATTENTION **SEE ADDITIONAL** INSTRUCTIONS **POWER OFF** 

POWER ON



## **MOUNTING BRACKET MUST BE INSTALLED PRIOR TO DRYWALL/CEILING** 5.63" **TRIM FLANGE NO FLANGE** 5.63" 143.0mm 143.0mm 5.00" 127.0mm .27.0mm .375 00. 9.52mm T MOUNTING BRACKET MUST BE SECURED TO STRUCTURE ABOVE.

1/4" - 20 CARRIAGE BOLT MAY **BE SUPPLIED BY OTHERS FOR** GREATER ADJUSTABILITY.



5.30"

134.6mm

# **MOUNTING LOCATIONS**



## **FLUSH LENS** HOUSING LENGTH А В С 2' 3" 17" 18" 3' 6" 23" 24" 4' 6" 35" 36" 5' 6" 47" 48" 6' 6" 59" 60" 7' 6" 71" 72"

6"

84"

83"

8'

### **REGRESS LENS** HOUSING LENGTH С А В 1" 2' 22" 21" 3' 1" 33" 34" 4' 6" 35" 36" 5' 6" 47" 48" 6' 6" 59" 60" 7' 6" 72" 71"

6"

84"

83"

# **CEILING CUTOUT - TRIM FLANGE**





8'











## MAKE ELECTRICAL CONNECTION



REPEAT STEPS 4-6 UNTIL ALL UNITS ARE IN THE CE<u>ILING</u>

> INDIVIDUAL INSTALLATIONS SKIP TO STEP 10

# **REGRESS LENS**







۲

0

# **FLUSH LENS**



# **POP-DOWN LENS**



ARE INSTALLED FACING THE SAME DIRECTION



# EMERGENCY



SEE BATTERY MANUFACTURER INSTRUCTIONS

EMERGENCY MAXIMUM MOUNTING HEIGHT: 13.00'

# **DRIVER SERVICE**