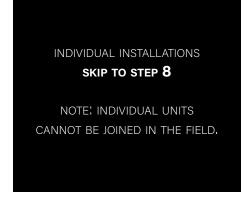

(8-18 X 1/4 SELF TAPPING SCREW)







**ALIGNMENT BRACKET SCREW** (REGRESS LENS) (72029)







(REGRESS LENS) (A22092-01) (A32074-01)

**BRACKET** 

MALE JOINER FEMALE JOINER **BRACKET** (A32110-01)





#### **RAIL & CLIP GUIDE**

CHECK RAIL & CLIP POSITIONS BEFORE INSTALLATION. ARROWS INDICATE SCREW POSITIONS. TO CHANGE IN THE FIELD REMOVE AND REINSTALL ACCORDING TO DIAGRAMS BELOW.



G1: STD 15/16" LAY-IN TILE G2: STD 9/16" LAY-IN TILE



G4: TALL 15/16" LAY-IN TILE G5: TALL 9/16" LAY-IN TILE



G3: 9/16" SLOT-TEE TEGULAR TILE T1: STD 15/16" TEGULAR TILE T2: STD 9/16" TEGULAR TILE T6: 9/16" NODE TEGULAR TILE



T4: TALL 15/16" TEGULAR TILE T5: TALL 9/16" TEGULAR TILE



STD = 1-1/2" TEE HEIGHT, TALL = 1-11/16" TEE HEIGHT

# CORNER ASSEMBLY JOINING INSTALLATIONS SKIP TO STEP 4





















# **EMERGENCY**



# **DRIVER SERVICE**









# **ACUITY nLIGHT**











# **WATTSTOPPERS**



## **HUBBELL NX**