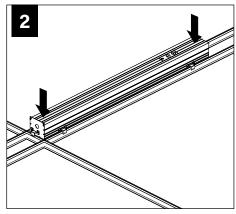

010) (8-18 X 1/4 SELF TAPPING SCREW)







**ALIGNMENT BRACKET SCREW** (REGRESS LENS) (72029)







(REGRESS LENS) (A22092-01) (A32074-01)

**BRACKET** 

MALE JOINER FEMALE JOINER **BRACKET** (A32110-01)





#### **RAIL & CLIP GUIDE**

CHECK RAIL & CLIP POSITIONS BEFORE INSTALLATION. ARROWS INDICATE SCREW POSITIONS. TO CHANGE IN THE FIELD REMOVE AND REINSTALL ACCORDING TO DIAGRAMS BELOW.



G1: STD 15/16" LAY-IN TILE G2: STD 9/16" LAY-IN TILE



G4: TALL 15/16" LAY-IN TILE G5: TALL 9/16" LAY-IN TILE



G3: 9/16" SLOT-TEE TEGULAR TILE T1: STD 15/16" TEGULAR TILE T2: STD 9/16" TEGULAR TILE T6: 9/16" NODE TEGULAR TILE



T4: TALL 15/16" TEGULAR TILE T5: TALL 9/16" TEGULAR TILE



STD = 1-1/2" TEE HEIGHT, TALL = 1-11/16" TEE HEIGHT

# CORNER ASSEMBLY JOINING INSTALLATIONS SKIP TO STEP 4





















# **EMERGENCY**



# **DRIVER SERVICE**









# **ACUITY nLIGHT**











# **WATTSTOPPERS**



## **HUBBELL NX**