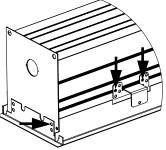

#### **RAIL & CLIP GUIDE**

CHECK RAIL & CLIP POSITIONS BEFORE INSTALLATION. ARROWS INDICATE SCREW POSITIONS. TO CHANGE IN THE FIELD REMOVE AND REINSTALL ACCORDING TO DIAGRAMS BELOW.

G1: STD 15/16" LAY-IN TILE G2: STD 9/16" LAY-IN TILE