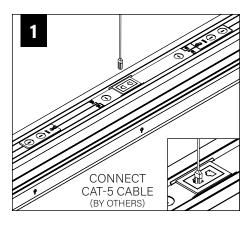

A22092-01) (A32074-01)

**BRACKET** 

MALE JOINER FEMALE JOINER **BRACKET** (A32110-01)





#### **RAIL & CLIP GUIDE**

CHECK RAIL & CLIP POSITIONS BEFORE INSTALLATION. ARROWS INDICATE SCREW POSITIONS. TO CHANGE IN THE FIELD REMOVE AND REINSTALL ACCORDING TO DIAGRAMS BELOW.



G1: STD 15/16" LAY-IN TILE G2: STD 9/16" LAY-IN TILE



G4: TALL 15/16" LAY-IN TILE G5: TALL 9/16" LAY-IN TILE



G3: 9/16" SLOT-TEE TEGULAR TILE T1: STD 15/16" TEGULAR TILE T2: STD 9/16" TEGULAR TILE T6: 9/16" NODE TEGULAR TILE



T4: TALL 15/16" TEGULAR TILE T5: TALL 9/16" TEGULAR TILE



STD = 1-1/2" TEE HEIGHT, TALL = 1-11/16" TEE HEIGHT

# CORNER ASSEMBLY JOINING INSTALLATIONS SKIP TO STEP 4





















# **EMERGENCY**



# **DRIVER SERVICE**









# **ACUITY nLIGHT**











# **WATTSTOPPERS**



## **HUBBELL NX**