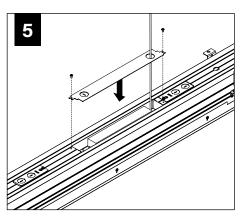

(REGRESS LENS) (A22092-01) (A32074-01)

**BRACKET** 

MALE JOINER FEMALE JOINER **BRACKET** (A32110-01)





#### **RAIL & CLIP GUIDE**

CHECK RAIL & CLIP POSITIONS BEFORE INSTALLATION. ARROWS INDICATE SCREW POSITIONS. TO CHANGE IN THE FIELD REMOVE AND REINSTALL ACCORDING TO DIAGRAMS BELOW.



G1: STD 15/16" LAY-IN TILE G2: STD 9/16" LAY-IN TILE



G4: TALL 15/16" LAY-IN TILE G5: TALL 9/16" LAY-IN TILE



G3: 9/16" SLOT-TEE TEGULAR TILE T1: STD 15/16" TEGULAR TILE T2: STD 9/16" TEGULAR TILE T6: 9/16" NODE TEGULAR TILE



T4: TALL 15/16" TEGULAR TILE T5: TALL 9/16" TEGULAR TILE



STD = 1-1/2" TEE HEIGHT, TALL = 1-11/16" TEE HEIGHT

# CORNER ASSEMBLY JOINING INSTALLATIONS SKIP TO STEP 4





















# **EMERGENCY**



# **DRIVER SERVICE**









# **ACUITY nLIGHT**











# **WATTSTOPPERS**



## **HUBBELL NX**