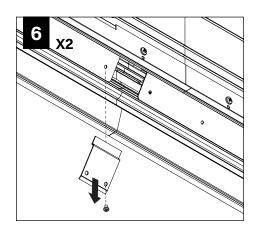

#### PARTS SHIPPED INSTALLED

TIE-WIRE **BRACKET** SCREW (72010) (8-18 X 1/4 SELF TAPPING SCREW)

**ALIGNMENT BRACKET SCREW** (REGRESS LENS) (72029)

(REGRESS LENS) (A22092-01) (A32074-01)

**BRACKET** 

MALE JOINER FEMALE JOINER **BRACKET** (A32110-01)