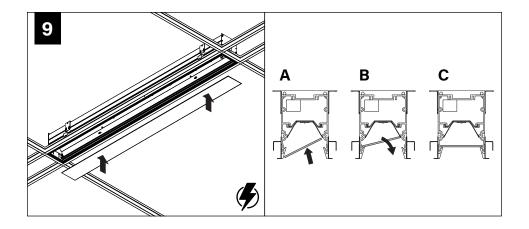

SELF TAPPING SCREW)







**ALIGNMENT BRACKET SCREW** (REGRESS LENS) (72029)







(REGRESS LENS) (A22092-01) (A32074-01)

**BRACKET** 

MALE JOINER FEMALE JOINER **BRACKET** (A32110-01)





#### **RAIL & CLIP GUIDE**

CHECK RAIL & CLIP POSITIONS BEFORE INSTALLATION. ARROWS INDICATE SCREW POSITIONS. TO CHANGE IN THE FIELD REMOVE AND REINSTALL ACCORDING TO DIAGRAMS BELOW.



G1: STD 15/16" LAY-IN TILE G2: STD 9/16" LAY-IN TILE



G4: TALL 15/16" LAY-IN TILE G5: TALL 9/16" LAY-IN TILE



G3: 9/16" SLOT-TEE TEGULAR TILE T1: STD 15/16" TEGULAR TILE T2: STD 9/16" TEGULAR TILE T6: 9/16" NODE TEGULAR TILE



T4: TALL 15/16" TEGULAR TILE T5: TALL 9/16" TEGULAR TILE



STD = 1-1/2" TEE HEIGHT, TALL = 1-11/16" TEE HEIGHT

# CORNER ASSEMBLY JOINING INSTALLATIONS SKIP TO STEP 4





















# **EMERGENCY**



# **DRIVER SERVICE**









# **ACUITY nLIGHT**











# **WATTSTOPPERS**



## **HUBBELL NX**