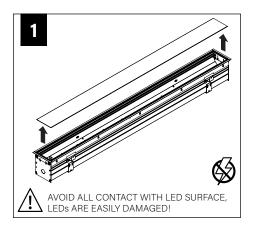

72010) (8-18 X 1/4 SELF TAPPING SCREW)







**ALIGNMENT BRACKET SCREW** (REGRESS LENS) (72029)







(REGRESS LENS) (A22092-01) (A32074-01)

**BRACKET** 

MALE JOINER FEMALE JOINER **BRACKET** (A32110-01)





#### **RAIL & CLIP GUIDE**

CHECK RAIL & CLIP POSITIONS BEFORE INSTALLATION. ARROWS INDICATE SCREW POSITIONS. TO CHANGE IN THE FIELD REMOVE AND REINSTALL ACCORDING TO DIAGRAMS BELOW.



G1: STD 15/16" LAY-IN TILE G2: STD 9/16" LAY-IN TILE



G4: TALL 15/16" LAY-IN TILE G5: TALL 9/16" LAY-IN TILE



G3: 9/16" SLOT-TEE TEGULAR TILE T1: STD 15/16" TEGULAR TILE T2: STD 9/16" TEGULAR TILE T6: 9/16" NODE TEGULAR TILE



T4: TALL 15/16" TEGULAR TILE T5: TALL 9/16" TEGULAR TILE



STD = 1-1/2" TEE HEIGHT, TALL = 1-11/16" TEE HEIGHT

# CORNER ASSEMBLY JOINING INSTALLATIONS SKIP TO STEP 4





















# **EMERGENCY**



# **DRIVER SERVICE**









# **ACUITY nLIGHT**











# **WATTSTOPPERS**



## **HUBBELL NX**