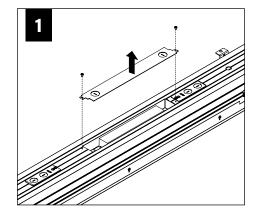

72029)







(REGRESS LENS) (A22092-01) (A32074-01)

**BRACKET** 

MALE JOINER FEMALE JOINER **BRACKET** (A32110-01)





#### **RAIL & CLIP GUIDE**

CHECK RAIL & CLIP POSITIONS BEFORE INSTALLATION. ARROWS INDICATE SCREW POSITIONS. TO CHANGE IN THE FIELD REMOVE AND REINSTALL ACCORDING TO DIAGRAMS BELOW.



G1: STD 15/16" LAY-IN TILE G2: STD 9/16" LAY-IN TILE



G4: TALL 15/16" LAY-IN TILE G5: TALL 9/16" LAY-IN TILE



G3: 9/16" SLOT-TEE TEGULAR TILE T1: STD 15/16" TEGULAR TILE T2: STD 9/16" TEGULAR TILE T6: 9/16" NODE TEGULAR TILE



T4: TALL 15/16" TEGULAR TILE T5: TALL 9/16" TEGULAR TILE



STD = 1-1/2" TEE HEIGHT, TALL = 1-11/16" TEE HEIGHT

# CORNER ASSEMBLY JOINING INSTALLATIONS SKIP TO STEP 4





















# **EMERGENCY**



# **DRIVER SERVICE**









# **ACUITY nLIGHT**











# **WATTSTOPPERS**



## **HUBBELL NX**