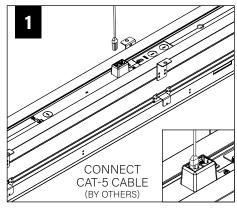

)

**BRACKET** 

MALE JOINER FEMALE JOINER **BRACKET** (A32110-01)





#### **RAIL & CLIP GUIDE**

CHECK RAIL & CLIP POSITIONS BEFORE INSTALLATION. ARROWS INDICATE SCREW POSITIONS. TO CHANGE IN THE FIELD REMOVE AND REINSTALL ACCORDING TO DIAGRAMS BELOW.



G1: STD 15/16" LAY-IN TILE G2: STD 9/16" LAY-IN TILE



G4: TALL 15/16" LAY-IN TILE G5: TALL 9/16" LAY-IN TILE



G3: 9/16" SLOT-TEE TEGULAR TILE T1: STD 15/16" TEGULAR TILE T2: STD 9/16" TEGULAR TILE T6: 9/16" NODE TEGULAR TILE



T4: TALL 15/16" TEGULAR TILE T5: TALL 9/16" TEGULAR TILE



STD = 1-1/2" TEE HEIGHT, TALL = 1-11/16" TEE HEIGHT

# CORNER ASSEMBLY JOINING INSTALLATIONS SKIP TO STEP 4





















# **EMERGENCY**



# **DRIVER SERVICE**









# **ACUITY nLIGHT**











# **WATTSTOPPERS**



## **HUBBELL NX**