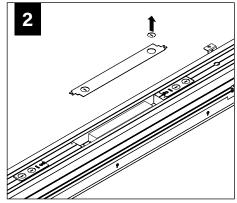

029)







(REGRESS LENS) (A22092-01) (A32074-01)

**BRACKET** 

MALE JOINER FEMALE JOINER **BRACKET** (A32110-01)





#### **RAIL & CLIP GUIDE**

CHECK RAIL & CLIP POSITIONS BEFORE INSTALLATION. ARROWS INDICATE SCREW POSITIONS. TO CHANGE IN THE FIELD REMOVE AND REINSTALL ACCORDING TO DIAGRAMS BELOW.



G1: STD 15/16" LAY-IN TILE G2: STD 9/16" LAY-IN TILE



G4: TALL 15/16" LAY-IN TILE G5: TALL 9/16" LAY-IN TILE



G3: 9/16" SLOT-TEE TEGULAR TILE T1: STD 15/16" TEGULAR TILE T2: STD 9/16" TEGULAR TILE T6: 9/16" NODE TEGULAR TILE



T4: TALL 15/16" TEGULAR TILE T5: TALL 9/16" TEGULAR TILE



STD = 1-1/2" TEE HEIGHT, TALL = 1-11/16" TEE HEIGHT

# CORNER ASSEMBLY JOINING INSTALLATIONS SKIP TO STEP 4





















# **EMERGENCY**



# **DRIVER SERVICE**









# **ACUITY nLIGHT**











# **WATTSTOPPERS**



## **HUBBELL NX**