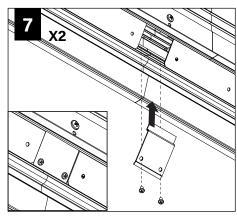

#### PARTS SHIPPED INSTALLED

TIE-WIRE **BRACKET** SCREW (72010) (8-18 X 1/4 SELF TAPPING SCREW)

**ALIGNMENT BRACKET SCREW** (REGRESS LENS) (72029)

(REGRESS LENS) (A22092-01) (A32074-01)

**BRACKET** 

MALE JOINER FEMALE JOINER **BRACKET** (A32110-01)