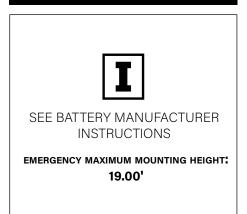

)







**ALIGNMENT BRACKET SCREW** (REGRESS LENS) (72029)







(REGRESS LENS) (A22092-01) (A32074-01)

**BRACKET** 

MALE JOINER FEMALE JOINER **BRACKET** (A32110-01)





#### **RAIL & CLIP GUIDE**

CHECK RAIL & CLIP POSITIONS BEFORE INSTALLATION. ARROWS INDICATE SCREW POSITIONS. TO CHANGE IN THE FIELD REMOVE AND REINSTALL ACCORDING TO DIAGRAMS BELOW.



G1: STD 15/16" LAY-IN TILE G2: STD 9/16" LAY-IN TILE



G4: TALL 15/16" LAY-IN TILE G5: TALL 9/16" LAY-IN TILE



G3: 9/16" SLOT-TEE TEGULAR TILE T1: STD 15/16" TEGULAR TILE T2: STD 9/16" TEGULAR TILE T6: 9/16" NODE TEGULAR TILE



T4: TALL 15/16" TEGULAR TILE T5: TALL 9/16" TEGULAR TILE



STD = 1-1/2" TEE HEIGHT, TALL = 1-11/16" TEE HEIGHT

# CORNER ASSEMBLY JOINING INSTALLATIONS SKIP TO STEP 4





















# **EMERGENCY**



# **DRIVER SERVICE**









# **ACUITY nLIGHT**











# **WATTSTOPPERS**



## **HUBBELL NX**