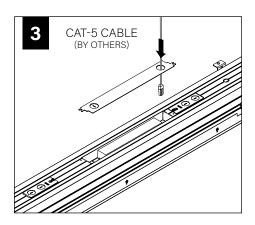

9)







(REGRESS LENS) (A22092-01) (A32074-01)

**BRACKET** 

MALE JOINER FEMALE JOINER **BRACKET** (A32110-01)





#### **RAIL & CLIP GUIDE**

CHECK RAIL & CLIP POSITIONS BEFORE INSTALLATION. ARROWS INDICATE SCREW POSITIONS. TO CHANGE IN THE FIELD REMOVE AND REINSTALL ACCORDING TO DIAGRAMS BELOW.



G1: STD 15/16" LAY-IN TILE G2: STD 9/16" LAY-IN TILE



G4: TALL 15/16" LAY-IN TILE G5: TALL 9/16" LAY-IN TILE



G3: 9/16" SLOT-TEE TEGULAR TILE T1: STD 15/16" TEGULAR TILE T2: STD 9/16" TEGULAR TILE T6: 9/16" NODE TEGULAR TILE



T4: TALL 15/16" TEGULAR TILE T5: TALL 9/16" TEGULAR TILE



STD = 1-1/2" TEE HEIGHT, TALL = 1-11/16" TEE HEIGHT

# CORNER ASSEMBLY JOINING INSTALLATIONS SKIP TO STEP 4





















# **EMERGENCY**



# **DRIVER SERVICE**









# **ACUITY nLIGHT**











# **WATTSTOPPERS**



## **HUBBELL NX**