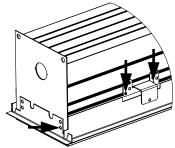

#### **RAIL & CLIP GUIDE**

CHECK RAIL & CLIP POSITIONS BEFORE INSTALLATION. ARROWS INDICATE SCREW POSITIONS. TO CHANGE IN THE FIELD REMOVE AND REINSTALL ACCORDING TO DIAGRAMS BELOW.

G1: STD 15/16" LAY-IN TILE G2: STD 9/16" LAY-IN TILE