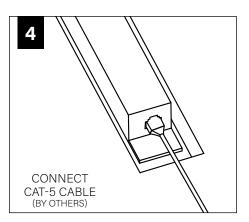

(REGRESS LENS) (A22092-01) (A32074-01)

**BRACKET** 

MALE JOINER FEMALE JOINER **BRACKET** (A32110-01)





#### **RAIL & CLIP GUIDE**

CHECK RAIL & CLIP POSITIONS BEFORE INSTALLATION. ARROWS INDICATE SCREW POSITIONS. TO CHANGE IN THE FIELD REMOVE AND REINSTALL ACCORDING TO DIAGRAMS BELOW.



G1: STD 15/16" LAY-IN TILE G2: STD 9/16" LAY-IN TILE



G4: TALL 15/16" LAY-IN TILE G5: TALL 9/16" LAY-IN TILE



G3: 9/16" SLOT-TEE TEGULAR TILE T1: STD 15/16" TEGULAR TILE T2: STD 9/16" TEGULAR TILE T6: 9/16" NODE TEGULAR TILE



T4: TALL 15/16" TEGULAR TILE T5: TALL 9/16" TEGULAR TILE



STD = 1-1/2" TEE HEIGHT, TALL = 1-11/16" TEE HEIGHT

# CORNER ASSEMBLY JOINING INSTALLATIONS SKIP TO STEP 4





















# **EMERGENCY**



# **DRIVER SERVICE**









# **ACUITY nLIGHT**











# **WATTSTOPPERS**



## **HUBBELL NX**