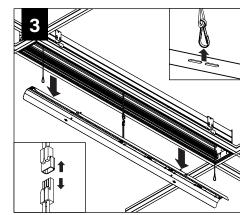

SCREW** (REGRESS LENS) (72029)







(REGRESS LENS) (A22092-01) (A32074-01)

**BRACKET** 

MALE JOINER FEMALE JOINER **BRACKET** (A32110-01)





#### **RAIL & CLIP GUIDE**

CHECK RAIL & CLIP POSITIONS BEFORE INSTALLATION. ARROWS INDICATE SCREW POSITIONS. TO CHANGE IN THE FIELD REMOVE AND REINSTALL ACCORDING TO DIAGRAMS BELOW.



G1: STD 15/16" LAY-IN TILE G2: STD 9/16" LAY-IN TILE



G4: TALL 15/16" LAY-IN TILE G5: TALL 9/16" LAY-IN TILE



G3: 9/16" SLOT-TEE TEGULAR TILE T1: STD 15/16" TEGULAR TILE T2: STD 9/16" TEGULAR TILE T6: 9/16" NODE TEGULAR TILE



T4: TALL 15/16" TEGULAR TILE T5: TALL 9/16" TEGULAR TILE



STD = 1-1/2" TEE HEIGHT, TALL = 1-11/16" TEE HEIGHT

# CORNER ASSEMBLY JOINING INSTALLATIONS SKIP TO STEP 4





















# **EMERGENCY**



# **DRIVER SERVICE**









# **ACUITY nLIGHT**











# **WATTSTOPPERS**



## **HUBBELL NX**