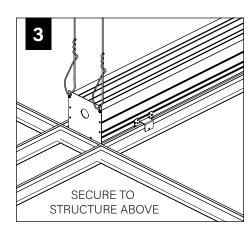

0) (8-18 X 1/4 SELF TAPPING SCREW)







**ALIGNMENT BRACKET SCREW** (REGRESS LENS) (72029)







(REGRESS LENS) (A22092-01) (A32074-01)

**BRACKET** 

MALE JOINER FEMALE JOINER **BRACKET** (A32110-01)





#### **RAIL & CLIP GUIDE**

CHECK RAIL & CLIP POSITIONS BEFORE INSTALLATION. ARROWS INDICATE SCREW POSITIONS. TO CHANGE IN THE FIELD REMOVE AND REINSTALL ACCORDING TO DIAGRAMS BELOW.



G1: STD 15/16" LAY-IN TILE G2: STD 9/16" LAY-IN TILE



G4: TALL 15/16" LAY-IN TILE G5: TALL 9/16" LAY-IN TILE



G3: 9/16" SLOT-TEE TEGULAR TILE T1: STD 15/16" TEGULAR TILE T2: STD 9/16" TEGULAR TILE T6: 9/16" NODE TEGULAR TILE



T4: TALL 15/16" TEGULAR TILE T5: TALL 9/16" TEGULAR TILE



STD = 1-1/2" TEE HEIGHT, TALL = 1-11/16" TEE HEIGHT

# CORNER ASSEMBLY JOINING INSTALLATIONS SKIP TO STEP 4





















# **EMERGENCY**



# **DRIVER SERVICE**









# **ACUITY nLIGHT**











# **WATTSTOPPERS**



## **HUBBELL NX**