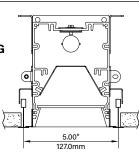

#### **RAIL & CLIP GUIDE**

CHECK RAIL & CLIP POSITIONS BEFORE INSTALLATION. ARROWS INDICATE SCREW POSITIONS. TO CHANGE IN THE FIELD REMOVE AND REINSTALL ACCORDING TO DIAGRAMS BELOW.

G1: STD 15/16" LAY-IN TILE G2: STD 9/16" LAY-IN TILE

G4: TALL 15/16" LAY-IN TILE G5: TALL 9/16" LAY-IN TILE

G3: 9/16" SLOT-TEE TEGULAR TILE T1: STD 15/16" TEGULAR TILE T2: STD 9/16" TEGULAR TILE T6: 9/16" NODE TEGULAR TILE

T4: TALL 15/16" TEGULAR TILE T5: TALL 9/16" TEGULAR TILE

STD = 1-1/2" TEE HEIGHT, TALL = 1-11/16" TEE HEIGHT