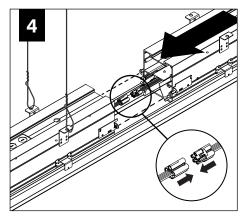

8-18 X 1/4 SELF TAPPING SCREW)







**ALIGNMENT BRACKET SCREW** (REGRESS LENS) (72029)







(REGRESS LENS) (A22092-01) (A32074-01)

**BRACKET** 

MALE JOINER FEMALE JOINER **BRACKET** (A32110-01)





#### **RAIL & CLIP GUIDE**

CHECK RAIL & CLIP POSITIONS BEFORE INSTALLATION. ARROWS INDICATE SCREW POSITIONS. TO CHANGE IN THE FIELD REMOVE AND REINSTALL ACCORDING TO DIAGRAMS BELOW.



G1: STD 15/16" LAY-IN TILE G2: STD 9/16" LAY-IN TILE



G4: TALL 15/16" LAY-IN TILE G5: TALL 9/16" LAY-IN TILE



G3: 9/16" SLOT-TEE TEGULAR TILE T1: STD 15/16" TEGULAR TILE T2: STD 9/16" TEGULAR TILE T6: 9/16" NODE TEGULAR TILE



T4: TALL 15/16" TEGULAR TILE T5: TALL 9/16" TEGULAR TILE



STD = 1-1/2" TEE HEIGHT, TALL = 1-11/16" TEE HEIGHT

# CORNER ASSEMBLY JOINING INSTALLATIONS SKIP TO STEP 4





















# **EMERGENCY**



# **DRIVER SERVICE**









# **ACUITY nLIGHT**











# **WATTSTOPPERS**



## **HUBBELL NX**