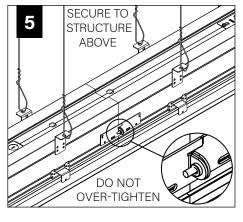

#### **BEFORE YOU BEGIN**

- · Luminaires must be installed by a qualified electrician (check with local and national codes for proper installation).
- To prevent electrical shock, disconnect electrical supply before installation or servicing.
- Contractor is responsible for adequately reinforcing walls and/or ceilings to support fixture weight.
- Focal Point, LLC accepts no responsibility for inadequately reinforced walls and/or ceilings.
- The information contained in this drawing is the sole property of Focal Point, LLC. Any reproduction in part or whole without the written permission of Focal Point, LLC is prohibited.