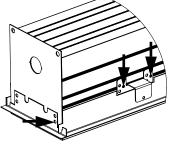

#### **RAIL & CLIP GUIDE**

CHECK RAIL & CLIP POSITIONS BEFORE INSTALLATION. ARROWS INDICATE SCREW POSITIONS. TO CHANGE IN THE FIELD REMOVE AND REINSTALL ACCORDING TO DIAGRAMS BELOW.

G1: STD 15/16" LAY-IN TILE G2: STD 9/16" LAY-IN TILE