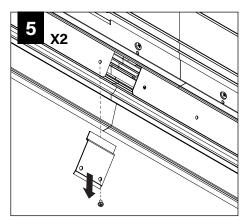

8 X 1/4 SELF TAPPING SCREW)



TIE-WIRE BRACKET (12547)





ALIGNMENT BRACKET SCREW (REGRESS LENS) (72029)



JOINER BRACKET (REGRESS LENS) (A20081-01)



ALIGNMENT BRACKET (REGRESS LENS) (A22092-01)





CHECK RAIL & CLIP POSITIONS BEFORE INSTALLATION. ARROWS INDICATE SCREW POSITIONS. TO CHANGE IN THE FIELD REMOVE AND REINSTALL ACCORDING TO DIAGRAMS BELOW.

BE JOINED IN THE FIELD.



G1: STD 15/16" LAY-IN TILE G2: STD 9/16" LAY-IN TILE



G4: TALL 15/16" LAY-IN TILE G5: TALL 9/16" LAY-IN TILE



G3: 9/16" SLOT-TEE TEGULAR TILE T1: STD 15/16" TEGULAR TILE T2: STD 9/16" TEGULAR TILE T6: 9/16" NODE TEGULAR TILE



T4: TALL 15/16" TEGULAR TILE T5: TALL 9/16" TEGULAR TILE



STD = 1-1/2" TEE HEIGHT, TALL = 1-11/16" TEE HEIGHT

# CORNER ASSEMBLY JOINING INSTALLATIONS SKIP TO STEP 4





















# **EMERGENCY**



# **DRIVER SERVICE**









# **ACUITY nLIGHT**











# **WATTSTOPPERS**



### **HUBBELL NX**