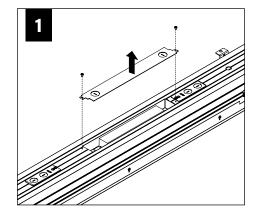

CREW (REGRESS LENS) (72029)



JOINER BRACKET (REGRESS LENS) (A20081-01)



ALIGNMENT BRACKET (REGRESS LENS) (A22092-01)





CHECK RAIL & CLIP POSITIONS BEFORE INSTALLATION. ARROWS INDICATE SCREW POSITIONS. TO CHANGE IN THE FIELD REMOVE AND REINSTALL ACCORDING TO DIAGRAMS BELOW.

BE JOINED IN THE FIELD.



G1: STD 15/16" LAY-IN TILE G2: STD 9/16" LAY-IN TILE



G4: TALL 15/16" LAY-IN TILE G5: TALL 9/16" LAY-IN TILE



G3: 9/16" SLOT-TEE TEGULAR TILE T1: STD 15/16" TEGULAR TILE T2: STD 9/16" TEGULAR TILE T6: 9/16" NODE TEGULAR TILE



T4: TALL 15/16" TEGULAR TILE T5: TALL 9/16" TEGULAR TILE



STD = 1-1/2" TEE HEIGHT, TALL = 1-11/16" TEE HEIGHT

# CORNER ASSEMBLY JOINING INSTALLATIONS SKIP TO STEP 4





















# **EMERGENCY**



# **DRIVER SERVICE**









# **ACUITY nLIGHT**











# **WATTSTOPPERS**



### **HUBBELL NX**