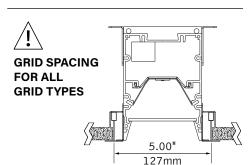

CHECK RAIL & CLIP POSITIONS BEFORE INSTALLATION. ARROWS INDICATE SCREW POSITIONS. TO CHANGE IN THE FIELD REMOVE AND REINSTALL ACCORDING TO DIAGRAMS BELOW.

BE JOINED IN THE FIELD.

G1: STD 15/16" LAY-IN TILE G2: STD 9/16" LAY-IN TILE

G4: TALL 15/16" LAY-IN TILE G5: TALL 9/16" LAY-IN TILE

G3: 9/16" SLOT-TEE TEGULAR TILE T1: STD 15/16" TEGULAR TILE T2: STD 9/16" TEGULAR TILE T6: 9/16" NODE TEGULAR TILE

T4: TALL 15/16" TEGULAR TILE T5: TALL 9/16" TEGULAR TILE

STD = 1-1/2" TEE HEIGHT, TALL = 1-11/16" TEE HEIGHT