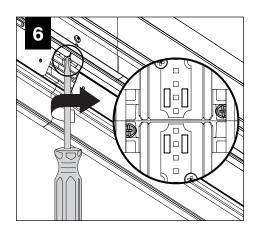

### **PARTS SHIPPED INSTALLED**

SCREW (72010) (8-18 X 1/4 SELF TAPPING SCREW)

TIE-WIRE BRACKET (12547)

ALIGNMENT BRACKET SCREW (REGRESS LENS) (72029)

JOINER BRACKET (REGRESS LENS) (A20081-01)

ALIGNMENT BRACKET (REGRESS LENS) (A22092-01)