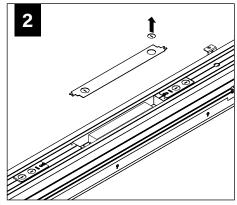

EW (REGRESS LENS) (72029)



JOINER BRACKET (REGRESS LENS) (A20081-01)



ALIGNMENT BRACKET (REGRESS LENS) (A22092-01)





CHECK RAIL & CLIP POSITIONS BEFORE INSTALLATION. ARROWS INDICATE SCREW POSITIONS. TO CHANGE IN THE FIELD REMOVE AND REINSTALL ACCORDING TO DIAGRAMS BELOW.

BE JOINED IN THE FIELD.



G1: STD 15/16" LAY-IN TILE G2: STD 9/16" LAY-IN TILE



G4: TALL 15/16" LAY-IN TILE G5: TALL 9/16" LAY-IN TILE



G3: 9/16" SLOT-TEE TEGULAR TILE T1: STD 15/16" TEGULAR TILE T2: STD 9/16" TEGULAR TILE T6: 9/16" NODE TEGULAR TILE



T4: TALL 15/16" TEGULAR TILE T5: TALL 9/16" TEGULAR TILE



STD = 1-1/2" TEE HEIGHT, TALL = 1-11/16" TEE HEIGHT

# CORNER ASSEMBLY JOINING INSTALLATIONS SKIP TO STEP 4





















# **EMERGENCY**



# **DRIVER SERVICE**









# **ACUITY nLIGHT**











# **WATTSTOPPERS**



### **HUBBELL NX**