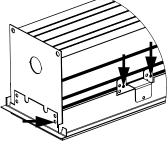

CHECK RAIL & CLIP POSITIONS BEFORE INSTALLATION. ARROWS INDICATE SCREW POSITIONS. TO CHANGE IN THE FIELD REMOVE AND REINSTALL ACCORDING TO DIAGRAMS BELOW.

BE JOINED IN THE FIELD.

G1: STD 15/16" LAY-IN TILE G2: STD 9/16" LAY-IN TILE