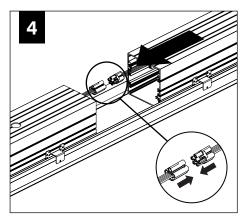

### **PARTS SHIPPED INSTALLED**

SCREW (72010) (8-18 X 1/4 SELF TAPPING SCREW)

TIE-WIRE BRACKET (12547)

ALIGNMENT BRACKET SCREW (REGRESS LENS) (72029)

JOINER BRACKET (REGRESS LENS) (A20081-01)

ALIGNMENT BRACKET (REGRESS LENS) (A22092-01)