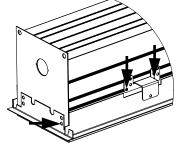

CHECK RAIL & CLIP POSITIONS BEFORE INSTALLATION. ARROWS INDICATE SCREW POSITIONS. TO CHANGE IN THE FIELD REMOVE AND REINSTALL ACCORDING TO DIAGRAMS BELOW.

BE JOINED IN THE FIELD.

G1: STD 15/16" LAY-IN TILE G2: STD 9/16" LAY-IN TILE