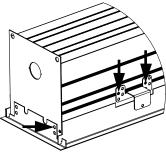

CHECK RAIL & CLIP POSITIONS BEFORE INSTALLATION. ARROWS INDICATE SCREW POSITIONS. TO CHANGE IN THE FIELD REMOVE AND REINSTALL ACCORDING TO DIAGRAMS BELOW.

BE JOINED IN THE FIELD.

G1: STD 15/16" LAY-IN TILE G2: STD 9/16" LAY-IN TILE