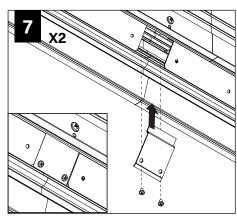

### **PARTS SHIPPED INSTALLED**

SCREW (72010) (8-18 X 1/4 SELF TAPPING SCREW)

TIE-WIRE BRACKET (12547)

ALIGNMENT BRACKET SCREW (REGRESS LENS) (72029)

JOINER BRACKET (REGRESS LENS) (A20081-01)

ALIGNMENT BRACKET (REGRESS LENS) (A22092-01)