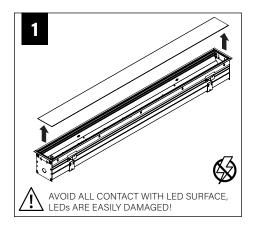

CHECK RAIL & CLIP POSITIONS BEFORE INSTALLATION. ARROWS INDICATE SCREW POSITIONS. TO CHANGE IN THE FIELD REMOVE AND REINSTALL ACCORDING TO DIAGRAMS BELOW.

BE JOINED IN THE FIELD.

G1: STD 15/16" LAY-IN TILE G2: STD 9/16" LAY-IN TILE