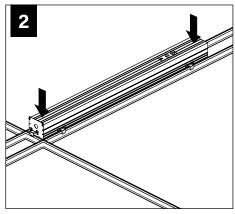

### **PARTS SHIPPED INSTALLED**

SCREW (72010) (8-18 X 1/4 SELF TAPPING SCREW)

TIE-WIRE BRACKET (12547)

ALIGNMENT BRACKET SCREW (REGRESS LENS) (72029)

JOINER BRACKET (REGRESS LENS) (A20081-01)

ALIGNMENT BRACKET (REGRESS LENS) (A22092-01)