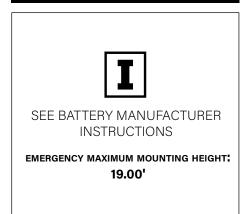

TIE-WIRE BRACKET (12547)





ALIGNMENT BRACKET SCREW (REGRESS LENS) (72029)



JOINER BRACKET (REGRESS LENS) (A20081-01)



ALIGNMENT BRACKET (REGRESS LENS) (A22092-01)





CHECK RAIL & CLIP POSITIONS BEFORE INSTALLATION. ARROWS INDICATE SCREW POSITIONS. TO CHANGE IN THE FIELD REMOVE AND REINSTALL ACCORDING TO DIAGRAMS BELOW.

BE JOINED IN THE FIELD.



G1: STD 15/16" LAY-IN TILE G2: STD 9/16" LAY-IN TILE



G4: TALL 15/16" LAY-IN TILE G5: TALL 9/16" LAY-IN TILE



G3: 9/16" SLOT-TEE TEGULAR TILE T1: STD 15/16" TEGULAR TILE T2: STD 9/16" TEGULAR TILE T6: 9/16" NODE TEGULAR TILE



T4: TALL 15/16" TEGULAR TILE T5: TALL 9/16" TEGULAR TILE



STD = 1-1/2" TEE HEIGHT, TALL = 1-11/16" TEE HEIGHT

# CORNER ASSEMBLY JOINING INSTALLATIONS SKIP TO STEP 4





















# **EMERGENCY**



# **DRIVER SERVICE**









# **ACUITY nLIGHT**











# **WATTSTOPPERS**



### **HUBBELL NX**