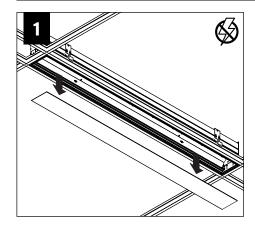

CHECK RAIL & CLIP POSITIONS BEFORE INSTALLATION. ARROWS INDICATE SCREW POSITIONS. TO CHANGE IN THE FIELD REMOVE AND REINSTALL ACCORDING TO DIAGRAMS BELOW.

BE JOINED IN THE FIELD.

G1: STD 15/16" LAY-IN TILE G2: STD 9/16" LAY-IN TILE