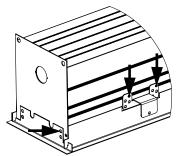

CHECK RAIL & CLIP POSITIONS BEFORE INSTALLATION. ARROWS INDICATE SCREW POSITIONS. TO CHANGE IN THE FIELD REMOVE AND REINSTALL ACCORDING TO DIAGRAMS BELOW.

BE JOINED IN THE FIELD.

G1: STD 15/16" LAY-IN TILE G2: STD 9/16" LAY-IN TILE