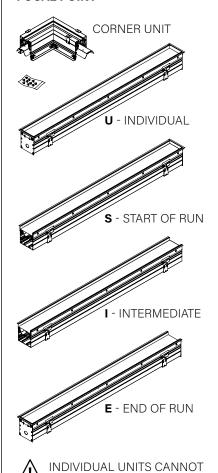

### **COMPONENT KEY**

### **PARTS SHIPPED INSTALLED**

SCREW (72010) (8-18 X 1/4 SELF TAPPING SCREW)

TIE-WIRE BRACKET (12547)

ALIGNMENT BRACKET SCREW (REGRESS LENS) (72029)

JOINER BRACKET (REGRESS LENS) (A20081-01)

ALIGNMENT BRACKET (REGRESS LENS) (A22092-01)

CHECK RAIL & CLIP POSITIONS BEFORE INSTALLATION. ARROWS INDICATE SCREW POSITIONS. TO CHANGE IN THE FIELD REMOVE AND REINSTALL ACCORDING TO DIAGRAMS BELOW.

BE JOINED IN THE FIELD.

G1: STD 15/16" LAY-IN TILE G2: STD 9/16" LAY-IN TILE

# CORNER ASSEMBLY JOINING INSTALLATIONS SKIP TO STEP 4