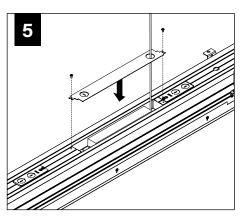

GRESS LENS) (72029)



JOINER BRACKET (REGRESS LENS) (A20081-01)



ALIGNMENT BRACKET (REGRESS LENS) (A22092-01)





CHECK RAIL & CLIP POSITIONS BEFORE INSTALLATION. ARROWS INDICATE SCREW POSITIONS. TO CHANGE IN THE FIELD REMOVE AND REINSTALL ACCORDING TO DIAGRAMS BELOW.

BE JOINED IN THE FIELD.



G1: STD 15/16" LAY-IN TILE G2: STD 9/16" LAY-IN TILE



G4: TALL 15/16" LAY-IN TILE G5: TALL 9/16" LAY-IN TILE



G3: 9/16" SLOT-TEE TEGULAR TILE T1: STD 15/16" TEGULAR TILE T2: STD 9/16" TEGULAR TILE T6: 9/16" NODE TEGULAR TILE



T4: TALL 15/16" TEGULAR TILE T5: TALL 9/16" TEGULAR TILE



STD = 1-1/2" TEE HEIGHT, TALL = 1-11/16" TEE HEIGHT

# CORNER ASSEMBLY JOINING INSTALLATIONS SKIP TO STEP 4





















# **EMERGENCY**



# **DRIVER SERVICE**









# **ACUITY nLIGHT**











# **WATTSTOPPERS**



### **HUBBELL NX**