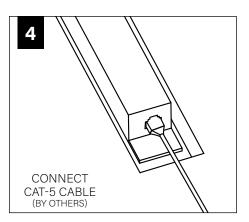

REGRESS LENS) (72029)



JOINER BRACKET (REGRESS LENS) (A20081-01)



ALIGNMENT BRACKET (REGRESS LENS) (A22092-01)





CHECK RAIL & CLIP POSITIONS BEFORE INSTALLATION. ARROWS INDICATE SCREW POSITIONS. TO CHANGE IN THE FIELD REMOVE AND REINSTALL ACCORDING TO DIAGRAMS BELOW.

BE JOINED IN THE FIELD.



G1: STD 15/16" LAY-IN TILE G2: STD 9/16" LAY-IN TILE



G4: TALL 15/16" LAY-IN TILE G5: TALL 9/16" LAY-IN TILE



G3: 9/16" SLOT-TEE TEGULAR TILE T1: STD 15/16" TEGULAR TILE T2: STD 9/16" TEGULAR TILE T6: 9/16" NODE TEGULAR TILE



T4: TALL 15/16" TEGULAR TILE T5: TALL 9/16" TEGULAR TILE



STD = 1-1/2" TEE HEIGHT, TALL = 1-11/16" TEE HEIGHT

# CORNER ASSEMBLY JOINING INSTALLATIONS SKIP TO STEP 4





















# **EMERGENCY**



# **DRIVER SERVICE**









# **ACUITY nLIGHT**











# **WATTSTOPPERS**



### **HUBBELL NX**