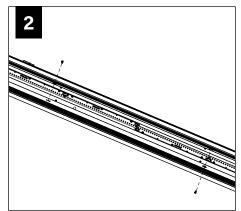

CHECK RAIL & CLIP POSITIONS BEFORE INSTALLATION. ARROWS INDICATE SCREW POSITIONS. TO CHANGE IN THE FIELD REMOVE AND REINSTALL ACCORDING TO DIAGRAMS BELOW.

BE JOINED IN THE FIELD.

G1: STD 15/16" LAY-IN TILE G2: STD 9/16" LAY-IN TILE