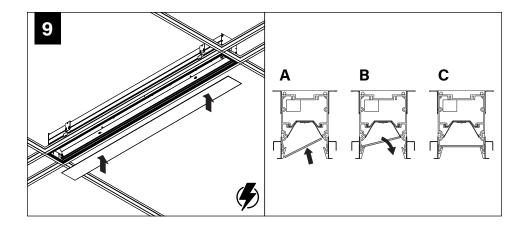

CHECK RAIL & CLIP POSITIONS BEFORE INSTALLATION. ARROWS INDICATE SCREW POSITIONS. TO CHANGE IN THE FIELD REMOVE AND REINSTALL ACCORDING TO DIAGRAMS BELOW.

BE JOINED IN THE FIELD.

G1: STD 15/16" LAY-IN TILE G2: STD 9/16" LAY-IN TILE