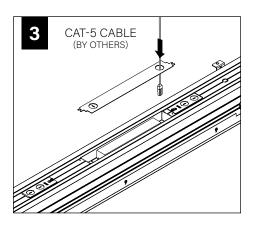

(REGRESS LENS) (72029)



JOINER BRACKET (REGRESS LENS) (A20081-01)



ALIGNMENT BRACKET (REGRESS LENS) (A22092-01)





CHECK RAIL & CLIP POSITIONS BEFORE INSTALLATION. ARROWS INDICATE SCREW POSITIONS. TO CHANGE IN THE FIELD REMOVE AND REINSTALL ACCORDING TO DIAGRAMS BELOW.

BE JOINED IN THE FIELD.



G1: STD 15/16" LAY-IN TILE G2: STD 9/16" LAY-IN TILE



G4: TALL 15/16" LAY-IN TILE G5: TALL 9/16" LAY-IN TILE



G3: 9/16" SLOT-TEE TEGULAR TILE T1: STD 15/16" TEGULAR TILE T2: STD 9/16" TEGULAR TILE T6: 9/16" NODE TEGULAR TILE



T4: TALL 15/16" TEGULAR TILE T5: TALL 9/16" TEGULAR TILE



STD = 1-1/2" TEE HEIGHT, TALL = 1-11/16" TEE HEIGHT

# CORNER ASSEMBLY JOINING INSTALLATIONS SKIP TO STEP 4





















# **EMERGENCY**



# **DRIVER SERVICE**









# **ACUITY nLIGHT**











# **WATTSTOPPERS**



### **HUBBELL NX**