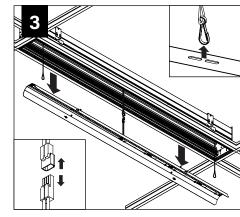

### **PARTS SHIPPED INSTALLED**

SCREW (72010) (8-18 X 1/4 SELF TAPPING SCREW)

TIE-WIRE BRACKET (12547)

ALIGNMENT BRACKET SCREW (REGRESS LENS) (72029)

JOINER BRACKET (REGRESS LENS) (A20081-01)

ALIGNMENT BRACKET (REGRESS LENS) (A22092-01)

# CORNER ASSEMBLY JOINING INSTALLATIONS SKIP TO STEP 4