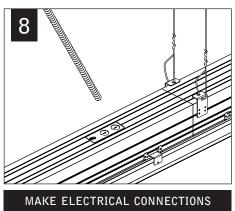

STD = 1-1/2" TEE HEIGHT, TALL = 1-11/16" TEE HEIGHT

Luminaires must be installed by a qualified electrician (check with local and national codes for proper installation). To prevent electrical shock, disconnect electrical supply before installation or servicing.

## **CORNER ASSEMBLY**

Luminaires must be installed by a qualified electrician (check with local and national codes for proper installation).

To prevent electrical shock, disconnect electrical supply before installation or servicing.