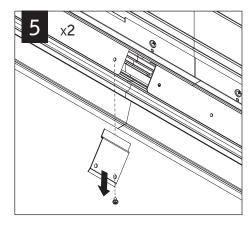

### **RAIL & CLIP GUIDE**

CHECK RAIL & CLIP POSITIONS BEFORE INSTALLATION. ARROWS INDICATE SCREW POSITIONS. TO CHANGE IN THE FIELD REMOVE AND REINSTALL ACCORDING TO DIAGRAMS BELOW.

END OF RUN

G1: STD 15/16" LAY-IN TILE G2: STD 9/16" LAY-IN TILE