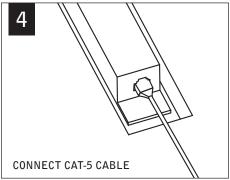

## **CORNER ASSEMBLY**

Luminaires must be installed by a qualified electrician (check with local and national codes for proper installation).

To prevent electrical shock, disconnect electrical supply before installation or servicing.