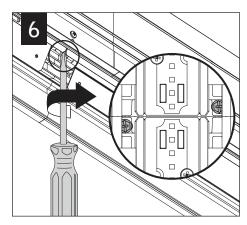

### **RAIL & CLIP GUIDE**

CHECK RAIL & CLIP POSITIONS BEFORE INSTALLATION. ARROWS INDICATE SCREW POSITIONS. TO CHANGE IN THE FIELD REMOVE AND REINSTALL ACCORDING TO DIAGRAMS BELOW.

END OF RUN

G1: STD 15/16" LAY-IN TILE G2: STD 9/16" LAY-IN TILE