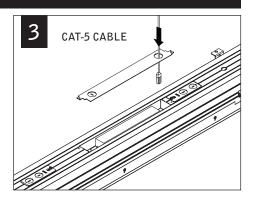

## **CORNER ASSEMBLY**

Luminaires must be installed by a qualified electrician (check with local and national codes for proper installation).

To prevent electrical shock, disconnect electrical supply before installation or servicing.