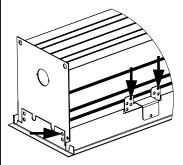

## **CORNER ASSEMBLY**

Luminaires must be installed by a qualified electrician (check with local and national codes for proper installation).

To prevent electrical shock, disconnect electrical supply before installation or servicing.