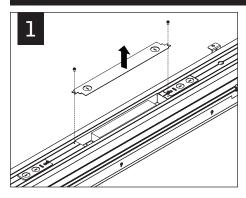

### **DRIVER SERVICE**

Luminaires must be installed by a qualified electrician (check with local and national codes for proper installation).

To prevent electrical shock, disconnect electrical supply before installation or servicing.