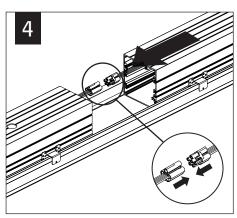

### **RAIL & CLIP GUIDE**

CHECK RAIL & CLIP POSITIONS BEFORE INSTALLATION. ARROWS INDICATE SCREW POSITIONS. TO CHANGE IN THE FIELD REMOVE AND REINSTALL ACCORDING TO DIAGRAMS BELOW.

END OF RUN

G1: STD 15/16" LAY-IN TILE G2: STD 9/16" LAY-IN TILE