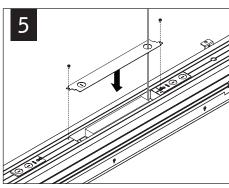

## **CORNER ASSEMBLY**

Luminaires must be installed by a qualified electrician (check with local and national codes for proper installation).

To prevent electrical shock, disconnect electrical supply before installation or servicing.