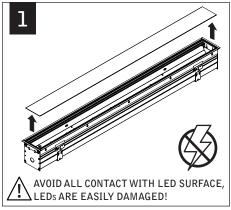

# seem 4<sup>™</sup> led regress grid ceiling contected to the content of th FSM4L-SR

PARTS LISTS

**KEY** 

CONFIGURATIONS ARE RUN SPECIFIC, PLEASE CONSULT FACTORY DRAWINGS BEFORE BEGINNING INSTALLATION.

POWER OFF