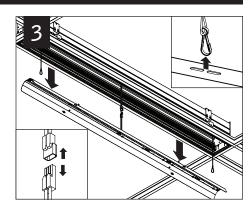

## **CORNER ASSEMBLY**

Luminaires must be installed by a qualified electrician (check with local and national codes for proper installation).

To prevent electrical shock, disconnect electrical supply before installation or servicing.