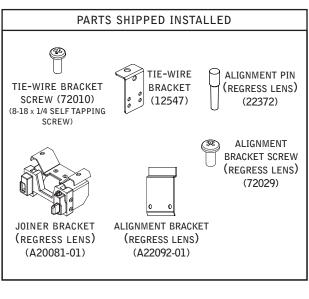

# seem 4<sup>™</sup> led regress grid ceiling contected to the content of th FSM4L-SR

PARTS LISTS

**KEY** 

CONFIGURATIONS ARE RUN SPECIFIC, PLEASE CONSULT FACTORY DRAWINGS BEFORE BEGINNING INSTALLATION.

POWER OFF