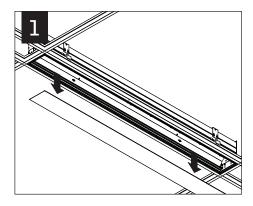

### **RAIL & CLIP GUIDE**

CHECK RAIL & CLIP POSITIONS BEFORE INSTALLATION. ARROWS INDICATE SCREW POSITIONS. TO CHANGE IN THE FIELD REMOVE AND REINSTALL ACCORDING TO DIAGRAMS BELOW.

END OF RUN

G1: STD 15/16" LAY-IN TILE G2: STD 9/16" LAY-IN TILE

G4: TALL 15/16" LAY-IN TILE G5: TALL 9/16" LAY-IN TILE

G3: 9/16" SLOT-TEE TEGULAR TILE T1: STD 15/16" TEGULAR TILE

T2: STD 9/16" TEGULAR TILE T6: 9/16" NODE TEGULAR TILE

T4: TALL 15/16" TEGULAR TILE T5: TALL 9/16" TEGULAR TILE

STD = 1-1/2" TEE HEIGHT, TALL = 1-11/16" TEE HEIGHT

Luminaires must be installed by a qualified electrician (check with local and national codes for proper installation). To prevent electrical shock, disconnect electrical supply before installation or servicing.