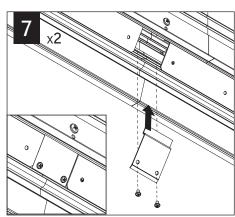

### **RAIL & CLIP GUIDE**

CHECK RAIL & CLIP POSITIONS BEFORE INSTALLATION. ARROWS INDICATE SCREW POSITIONS. TO CHANGE IN THE FIELD REMOVE AND REINSTALL ACCORDING TO DIAGRAMS BELOW.

END OF RUN

G1: STD 15/16" LAY-IN TILE G2: STD 9/16" LAY-IN TILE