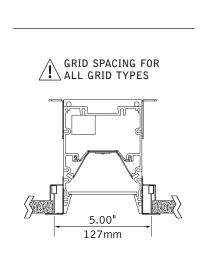

### **RAIL & CLIP GUIDE**

CHECK RAIL & CLIP POSITIONS BEFORE INSTALLATION. ARROWS INDICATE SCREW POSITIONS. TO CHANGE IN THE FIELD REMOVE AND REINSTALL ACCORDING TO DIAGRAMS BELOW.

END OF RUN

G1: STD 15/16" LAY-IN TILE G2: STD 9/16" LAY-IN TILE

G4: TALL 15/16" LAY-IN TILE G5: TALL 9/16" LAY-IN TILE

G3: 9/16" SLOT-TEE TEGULAR TILE T1: STD 15/16" TEGULAR TILE

T2: STD 9/16" TEGULAR TILE T6: 9/16" NODE TEGULAR TILE

T4: TALL 15/16" TEGULAR TILE T5: TALL 9/16" TEGULAR TILE

STD = 1-1/2" TEE HEIGHT, TALL = 1-11/16" TEE HEIGHT

Luminaires must be installed by a qualified electrician (check with local and national codes for proper installation). To prevent electrical shock, disconnect electrical supply before installation or servicing.