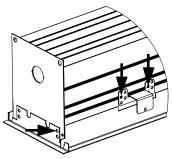

### **DRIVER SERVICE**

Luminaires must be installed by a qualified electrician (check with local and national codes for proper installation).

To prevent electrical shock, disconnect electrical supply before installation or servicing.