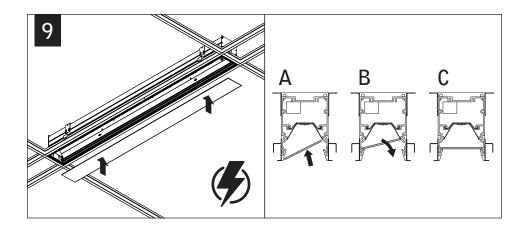

### **RAIL & CLIP GUIDE**

CHECK RAIL & CLIP POSITIONS BEFORE INSTALLATION. ARROWS INDICATE SCREW POSITIONS. TO CHANGE IN THE FIELD REMOVE AND REINSTALL ACCORDING TO DIAGRAMS BELOW.

END OF RUN

G1: STD 15/16" LAY-IN TILE G2: STD 9/16" LAY-IN TILE