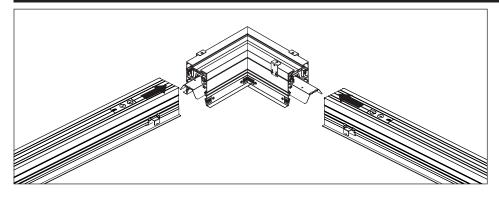

## **CORNER ASSEMBLY**

Luminaires must be installed by a qualified electrician (check with local and national codes for proper installation).

To prevent electrical shock, disconnect electrical supply before installation or servicing.