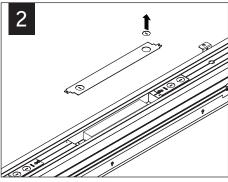

## **CORNER ASSEMBLY**

Luminaires must be installed by a qualified electrician (check with local and national codes for proper installation).

To prevent electrical shock, disconnect electrical supply before installation or servicing.