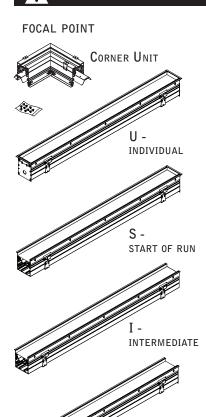

# seem 4<sup>™</sup> led regress grid ceiling contected to the content of th FSM4L-SR

PARTS LISTS

**KEY** 

CONFIGURATIONS ARE RUN SPECIFIC, PLEASE CONSULT FACTORY DRAWINGS BEFORE BEGINNING INSTALLATION.

POWER OFF