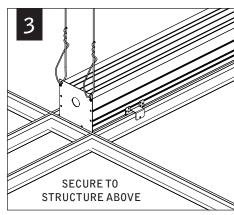

## **CORNER ASSEMBLY**

Luminaires must be installed by a qualified electrician (check with local and national codes for proper installation).

To prevent electrical shock, disconnect electrical supply before installation or servicing.