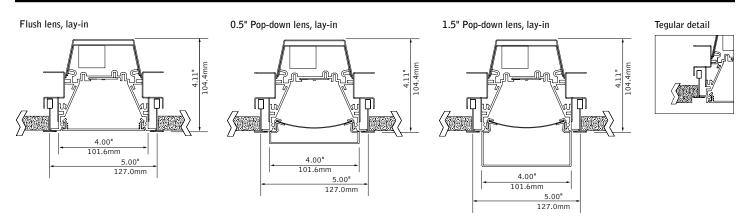

Grid Ceiling | FSM4L-G



FOCAL POINT

### **BEFORE YOU BEGIN**

- Luminaires must be installed by a qualified electrician (check with local and national codes for proper installation).
- To prevent electrical shock, disconnect electrical supply before installation or servicing.
- Contractor is responsible for adequately reinforcing walls and/or ceilings to support fixture weight.
- Focal Point, LLC accepts no responsibility for inadequately reinforced walls and/or ceilings.
- The information contained in this drawing is the sole property of Focal Point, LLC. Any reproduction in part or whole without the written permission of Focal Point, LLC is prohibited.

## INSTRUCTION KEY



ATTENTION



SEE ADDITIONAL



POWER OFF

POWER ON



#### **A** GRID MOUNT ONLY - SPACING FOR ALL GRID TYPES



A brand of 🛱 legrand

#### **CORNER ASSEMBLY**



#### **DRIVER SERVICE**



CONSCIENTIONS

#### ACUITY nLIGHT











#### WATTSTOPPER



#### HUBBELL NX