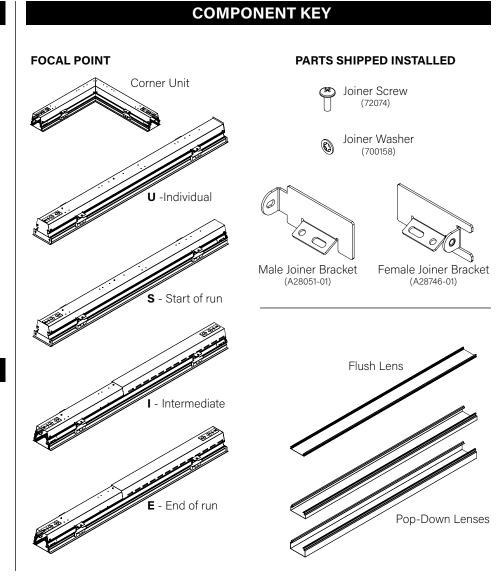

# Seem<sup>®</sup> 4 LED

Grid Ceiling | FSM4L-G

FOCAL POINT

#### **CORNER ASSEMBLY**