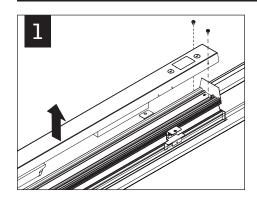

ust be installed by a qualified electrician (check with local and national codes for proper installation).

To prevent electrical shock, disconnect electrical supply before installation or servicing.

#### **CORNER ASSEMBLY**





JOINING INSTALLATIONS
SKIP TO STEP 3





INDIVIDUAL INSTALLATIONS SKIP TO STEP 6

NOTE: INDIVIDUAL UNITS CANNOT BE JOINED IN THE FIELD.









#### **EMERGENCY**



SEE BATTERY MANUFACTURER INSTRUCTIONS

EMERGENCY MAXIMUM MOUNTING HEIGHT:
FLUSH LENS: 19.00'
1/2" POP-DOWN LENS: 16.00'

Luminaires must be installed by a qualified electrician (check with local and national codes for proper installation).

To prevent electrical shock, disconnect electrical supply before installation or servicing.

#### **DRIVER SERVICE**





## CONCECTED

#### **ACUITY nLIGHT**













Contractor is responsible for adequately reinforcing walls and/or ceilings to support luminaire weight. Focal Point, LLC accepts no responsibility for inadequately reinforced walls and/or ceilings. The information contained in this drawing is the sole property of Focal Point, LLC. Any reproduction in part or whole without the written permission of Focal Point, LLC is prohibited.