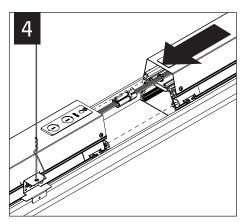

#### **CORNER ASSEMBLY**

JOINING INSTALLATIONS
SKIP TO STEP 3

INDIVIDUAL INSTALLATIONS SKIP TO STEP 6

NOTE: INDIVIDUAL UNITS CANNOT BE JOINED IN THE FIELD.