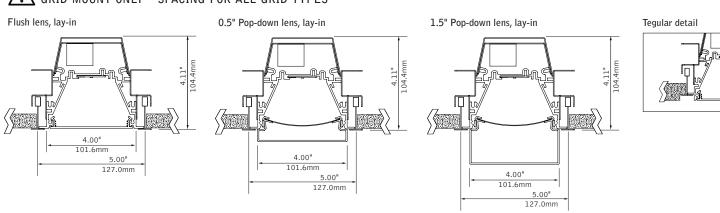

### M GF

GRID MOUNT ONLY - SPACING FOR ALL GRID TYPES

Luminaires must be installed by a qualified electrician (check with local and national codes for proper installation).

To prevent electrical shock, disconnect electrical supply before installation or servicing.