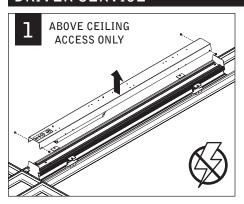

SPACING FOR ALL GRID TYPES



Luminaires must be installed by a qualified electrician (check with local and national codes for proper installation).

To prevent electrical shock, disconnect electrical supply before installation or servicing.

#### **CORNER ASSEMBLY**





JOINING INSTALLATIONS
SKIP TO STEP 3





INDIVIDUAL INSTALLATIONS SKIP TO STEP 6

NOTE: INDIVIDUAL UNITS CANNOT BE JOINED IN THE FIELD.









#### **EMERGENCY**



SEE BATTERY MANUFACTURER INSTRUCTIONS

EMERGENCY MAXIMUM MOUNTING HEIGHT:
FLUSH LENS: 19.00'
1/2" POP-DOWN LENS: 16.00'

Luminaires must be installed by a qualified electrician (check with local and national codes for proper installation).

To prevent electrical shock, disconnect electrical supply before installation or servicing.

#### **DRIVER SERVICE**





## CONCECTED

#### **ACUITY nLIGHT**













Contractor is responsible for adequately reinforcing walls and/or ceilings to support luminaire weight. Focal Point, LLC accepts no responsibility for inadequately reinforced walls and/or ceilings. The information contained in this drawing is the sole property of Focal Point, LLC. Any reproduction in part or whole without the written permission of Focal Point, LLC is prohibited.