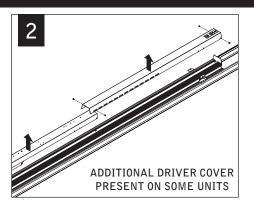

ACING FOR ALL GRID TYPES



Luminaires must be installed by a qualified electrician (check with local and national codes for proper installation).

To prevent electrical shock, disconnect electrical supply before installation or servicing.

#### **CORNER ASSEMBLY**





JOINING INSTALLATIONS
SKIP TO STEP 3





INDIVIDUAL INSTALLATIONS SKIP TO STEP 6

NOTE: INDIVIDUAL UNITS CANNOT BE JOINED IN THE FIELD.









#### **EMERGENCY**



SEE BATTERY MANUFACTURER INSTRUCTIONS

EMERGENCY MAXIMUM MOUNTING HEIGHT:
FLUSH LENS: 19.00'
1/2" POP-DOWN LENS: 16.00'

Luminaires must be installed by a qualified electrician (check with local and national codes for proper installation).

To prevent electrical shock, disconnect electrical supply before installation or servicing.

#### **DRIVER SERVICE**





## CONCECTED

#### **ACUITY nLIGHT**













Contractor is responsible for adequately reinforcing walls and/or ceilings to support luminaire weight. Focal Point, LLC accepts no responsibility for inadequately reinforced walls and/or ceilings. The information contained in this drawing is the sole property of Focal Point, LLC. Any reproduction in part or whole without the written permission of Focal Point, LLC is prohibited.