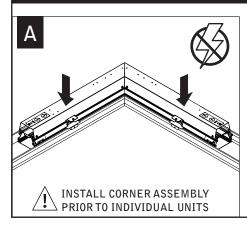

#### **CORNER ASSEMBLY**

JOINING INSTALLATIONS
SKIP TO STEP 3

INDIVIDUAL INSTALLATIONS SKIP TO STEP 6

NOTE: INDIVIDUAL UNITS CANNOT BE JOINED IN THE FIELD.