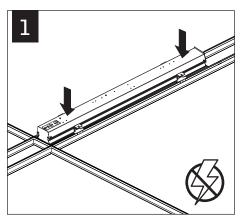

#### **CORNER ASSEMBLY**

JOINING INSTALLATIONS
SKIP TO STEP 3

INDIVIDUAL INSTALLATIONS SKIP TO STEP 6

NOTE: INDIVIDUAL UNITS CANNOT BE JOINED IN THE FIELD.