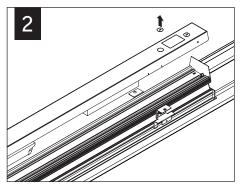

t be installed by a qualified electrician (check with local and national codes for proper installation).

To prevent electrical shock, disconnect electrical supply before installation or servicing.

#### **CORNER ASSEMBLY**





JOINING INSTALLATIONS
SKIP TO STEP 3





INDIVIDUAL INSTALLATIONS SKIP TO STEP 6

NOTE: INDIVIDUAL UNITS CANNOT BE JOINED IN THE FIELD.









#### **EMERGENCY**



SEE BATTERY MANUFACTURER INSTRUCTIONS

EMERGENCY MAXIMUM MOUNTING HEIGHT:
FLUSH LENS: 19.00'
1/2" POP-DOWN LENS: 16.00'

Luminaires must be installed by a qualified electrician (check with local and national codes for proper installation).

To prevent electrical shock, disconnect electrical supply before installation or servicing.

#### **DRIVER SERVICE**





## CONCECTED

#### **ACUITY nLIGHT**













Contractor is responsible for adequately reinforcing walls and/or ceilings to support luminaire weight. Focal Point, LLC accepts no responsibility for inadequately reinforced walls and/or ceilings. The information contained in this drawing is the sole property of Focal Point, LLC. Any reproduction in part or whole without the written permission of Focal Point, LLC is prohibited.