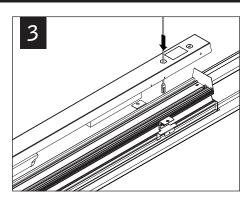

be installed by a qualified electrician (check with local and national codes for proper installation).

To prevent electrical shock, disconnect electrical supply before installation or servicing.

#### **CORNER ASSEMBLY**





JOINING INSTALLATIONS
SKIP TO STEP 3





INDIVIDUAL INSTALLATIONS SKIP TO STEP 6

NOTE: INDIVIDUAL UNITS CANNOT BE JOINED IN THE FIELD.









#### **EMERGENCY**



SEE BATTERY MANUFACTURER INSTRUCTIONS

EMERGENCY MAXIMUM MOUNTING HEIGHT:
FLUSH LENS: 19.00'
1/2" POP-DOWN LENS: 16.00'

Luminaires must be installed by a qualified electrician (check with local and national codes for proper installation).

To prevent electrical shock, disconnect electrical supply before installation or servicing.

#### **DRIVER SERVICE**





## CONCECTED

#### **ACUITY nLIGHT**













Contractor is responsible for adequately reinforcing walls and/or ceilings to support luminaire weight. Focal Point, LLC accepts no responsibility for inadequately reinforced walls and/or ceilings. The information contained in this drawing is the sole property of Focal Point, LLC. Any reproduction in part or whole without the written permission of Focal Point, LLC is prohibited.