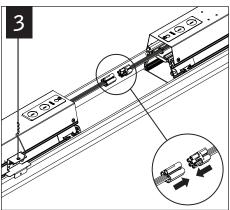

#### **CORNER ASSEMBLY**

JOINING INSTALLATIONS
SKIP TO STEP 3

INDIVIDUAL INSTALLATIONS SKIP TO STEP 6

NOTE: INDIVIDUAL UNITS CANNOT BE JOINED IN THE FIELD.