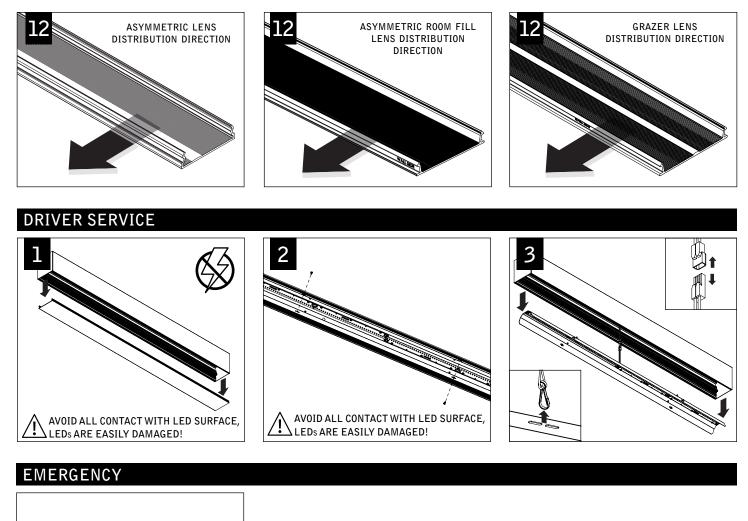

## seem<sup>™</sup> 4 led wall mount

FSM4LW

FOCAL POINT

Luminaires must be installed by a qualified electrician (check with local and national codes for proper installation). To prevent electrical shock, disconnect electrical supply before installation or servicing.