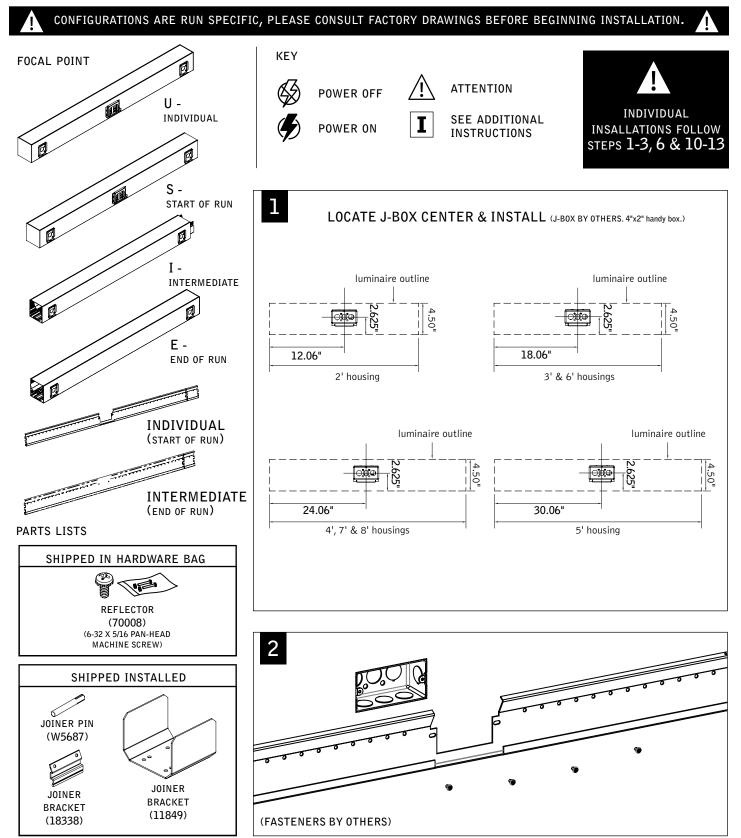

## seem<sup>™</sup> 4 led wall mount

FSM4LW

FOCAL POINT

Luminaires must be installed by a qualified electrician (check with local and national codes for proper installation). To prevent electrical shock, disconnect electrical supply before installation or servicing.