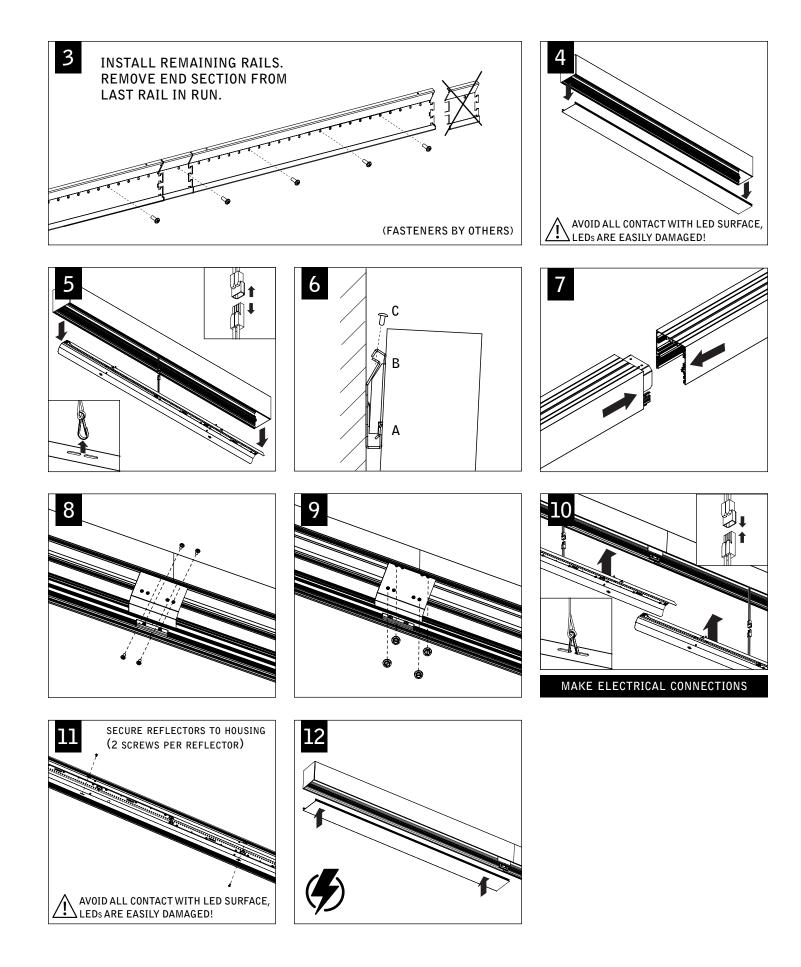

## seem<sup>™</sup> 4 led wall mount

FSM4LW

FOCAL POINT

Luminaires must be installed by a qualified electrician (check with local and national codes for proper installation). To prevent electrical shock, disconnect electrical supply before installation or servicing.