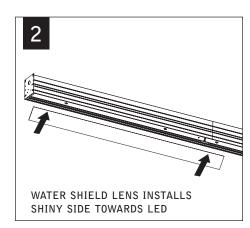

## 2', 3', 4' LENGTHS 1 WATER SHIELD LENS

Luminaires must be installed by a qualified electrician (check with local and national codes for proper installation).

To prevent electrical shock, disconnect electrical supply before installation or servicing.