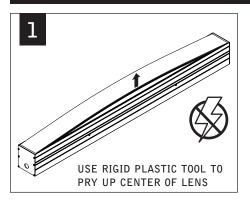

#### INDIVIDUAL UNITS - LENS REMOVAL

### **INDIVIDUAL UNITS - LENS INSTALLATION**

Luminaires must be installed by a qualified electrician (check with local and national codes for proper installation).

To prevent electrical shock, disconnect electrical supply before installation or servicing.