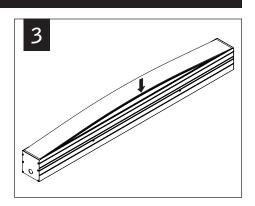

# seem 4 led wet location





#### INDIVIDUAL UNITS - LENS REMOVAL







### **INDIVIDUAL UNITS - LENS INSTALLATION**









Luminaires must be installed by a qualified electrician (check with local and national codes for proper installation).

To prevent electrical shock, disconnect electrical supply before installation or servicing.

### JOINED UNITS

## 2', 3', 4' LENGTHS 1 WATER SHIELD LENS





















Luminaires must be installed by a qualified electrician (check with local and national codes for proper installation).

To prevent electrical shock, disconnect electrical supply before installation or servicing.