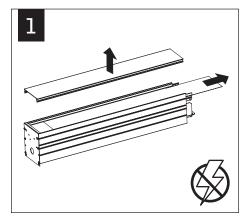

#### INDIVIDUAL UNITS - LENS REMOVAL

### **INDIVIDUAL UNITS - LENS INSTALLATION**

Luminaires must be installed by a qualified electrician (check with local and national codes for proper installation).

To prevent electrical shock, disconnect electrical supply before installation or servicing.