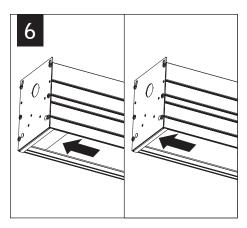

# seem 4 led wet location





#### INDIVIDUAL UNITS - LENS REMOVAL







### **INDIVIDUAL UNITS - LENS INSTALLATION**









Luminaires must be installed by a qualified electrician (check with local and national codes for proper installation).

To prevent electrical shock, disconnect electrical supply before installation or servicing.

### JOINED UNITS

## 2', 3', 4' LENGTHS 1 WATER SHIELD LENS





















Luminaires must be installed by a qualified electrician (check with local and national codes for proper installation).

To prevent electrical shock, disconnect electrical supply before installation or servicing.