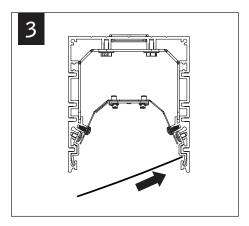

# seem 4 led wet location





#### INDIVIDUAL UNITS - LENS REMOVAL







### **INDIVIDUAL UNITS - LENS INSTALLATION**









Luminaires must be installed by a qualified electrician (check with local and national codes for proper installation).

To prevent electrical shock, disconnect electrical supply before installation or servicing.

### JOINED UNITS

## 2', 3', 4' LENGTHS 1 WATER SHIELD LENS





















Luminaires must be installed by a qualified electrician (check with local and national codes for proper installation).

To prevent electrical shock, disconnect electrical supply before installation or servicing.