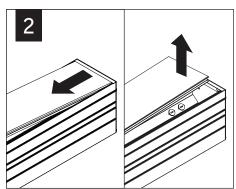

#### INDIVIDUAL UNITS - LENS REMOVAL

### **INDIVIDUAL UNITS - LENS INSTALLATION**

Luminaires must be installed by a qualified electrician (check with local and national codes for proper installation).

To prevent electrical shock, disconnect electrical supply before installation or servicing.