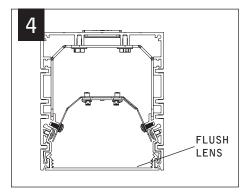

## 2', 3', 4' LENGTHS 1 WATER SHIELD LENS

Luminaires must be installed by a qualified electrician (check with local and national codes for proper installation).

To prevent electrical shock, disconnect electrical supply before installation or servicing.