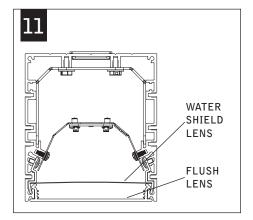

### **INDIVIDUAL UNITS - LENS INSTALLATION**

Luminaires must be installed by a qualified electrician (check with local and national codes for proper installation).

To prevent electrical shock, disconnect electrical supply before installation or servicing.

## 2', 3', 4' LENGTHS 1 WATER SHIELD LENS

Luminaires must be installed by a qualified electrician (check with local and national codes for proper installation).

To prevent electrical shock, disconnect electrical supply before installation or servicing.