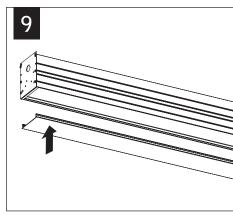

# seem 4 led wet location





#### INDIVIDUAL UNITS - LENS REMOVAL







### **INDIVIDUAL UNITS - LENS INSTALLATION**









Luminaires must be installed by a qualified electrician (check with local and national codes for proper installation).

To prevent electrical shock, disconnect electrical supply before installation or servicing.

### JOINED UNITS

## 2', 3', 4' LENGTHS 1 WATER SHIELD LENS





















Luminaires must be installed by a qualified electrician (check with local and national codes for proper installation).

To prevent electrical shock, disconnect electrical supply before installation or servicing.