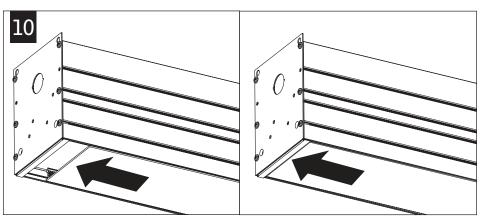

# seem 4 led wet location





#### INDIVIDUAL UNITS - LENS REMOVAL







### **INDIVIDUAL UNITS - LENS INSTALLATION**









Luminaires must be installed by a qualified electrician (check with local and national codes for proper installation).

To prevent electrical shock, disconnect electrical supply before installation or servicing.

### JOINED UNITS

## 2', 3', 4' LENGTHS 1 WATER SHIELD LENS





















Luminaires must be installed by a qualified electrician (check with local and national codes for proper installation).

To prevent electrical shock, disconnect electrical supply before installation or servicing.