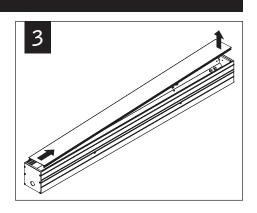

### JOINED UNITS

## 2', 3', 4' LENGTHS 1 WATER SHIELD LENS

Luminaires must be installed by a qualified electrician (check with local and national codes for proper installation).

To prevent electrical shock, disconnect electrical supply before installation or servicing.