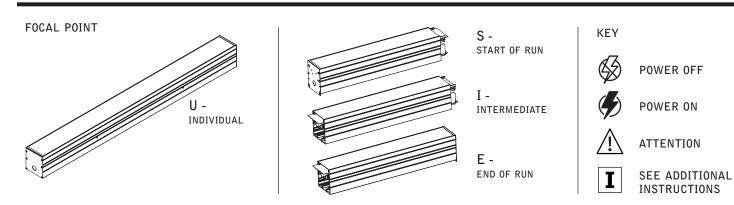

# seem 4 led wet location





#### INDIVIDUAL UNITS - LENS REMOVAL







### **INDIVIDUAL UNITS - LENS INSTALLATION**









Luminaires must be installed by a qualified electrician (check with local and national codes for proper installation).

To prevent electrical shock, disconnect electrical supply before installation or servicing.

### JOINED UNITS

## 2', 3', 4' LENGTHS 1 WATER SHIELD LENS





















Luminaires must be installed by a qualified electrician (check with local and national codes for proper installation).

To prevent electrical shock, disconnect electrical supply before installation or servicing.