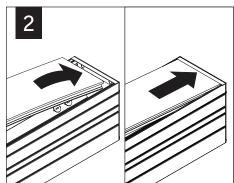

### **INDIVIDUAL UNITS - LENS INSTALLATION**

Luminaires must be installed by a qualified electrician (check with local and national codes for proper installation).

To prevent electrical shock, disconnect electrical supply before installation or servicing.