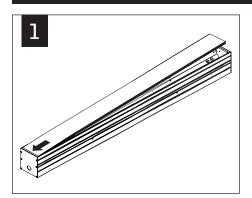

# seem 4 led wet location





#### INDIVIDUAL UNITS - LENS REMOVAL







### **INDIVIDUAL UNITS - LENS INSTALLATION**









Luminaires must be installed by a qualified electrician (check with local and national codes for proper installation).

To prevent electrical shock, disconnect electrical supply before installation or servicing.

### JOINED UNITS

## 2', 3', 4' LENGTHS 1 WATER SHIELD LENS





















Luminaires must be installed by a qualified electrician (check with local and national codes for proper installation).

To prevent electrical shock, disconnect electrical supply before installation or servicing.