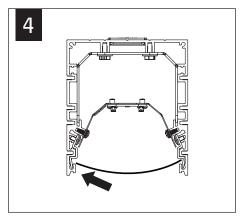

# seem 4 led wet location





#### INDIVIDUAL UNITS - LENS REMOVAL







### **INDIVIDUAL UNITS - LENS INSTALLATION**









Luminaires must be installed by a qualified electrician (check with local and national codes for proper installation).

To prevent electrical shock, disconnect electrical supply before installation or servicing.

### JOINED UNITS

## 2', 3', 4' LENGTHS 1 WATER SHIELD LENS





















Luminaires must be installed by a qualified electrician (check with local and national codes for proper installation).

To prevent electrical shock, disconnect electrical supply before installation or servicing.