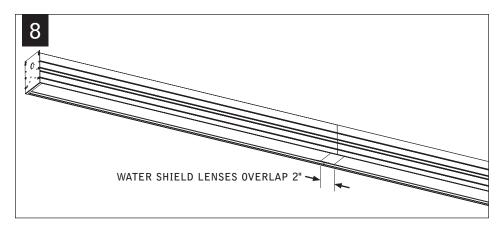

# seem 4 led wet location





#### INDIVIDUAL UNITS - LENS REMOVAL







### **INDIVIDUAL UNITS - LENS INSTALLATION**









Luminaires must be installed by a qualified electrician (check with local and national codes for proper installation).

To prevent electrical shock, disconnect electrical supply before installation or servicing.

### JOINED UNITS

## 2', 3', 4' LENGTHS 1 WATER SHIELD LENS





















Luminaires must be installed by a qualified electrician (check with local and national codes for proper installation).

To prevent electrical shock, disconnect electrical supply before installation or servicing.