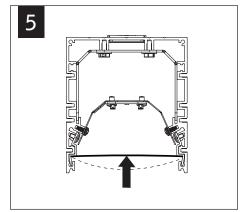

# seem 4 led wet location





#### INDIVIDUAL UNITS - LENS REMOVAL







### **INDIVIDUAL UNITS - LENS INSTALLATION**









Luminaires must be installed by a qualified electrician (check with local and national codes for proper installation).

To prevent electrical shock, disconnect electrical supply before installation or servicing.

### JOINED UNITS

## 2', 3', 4' LENGTHS 1 WATER SHIELD LENS





















Luminaires must be installed by a qualified electrician (check with local and national codes for proper installation).

To prevent electrical shock, disconnect electrical supply before installation or servicing.