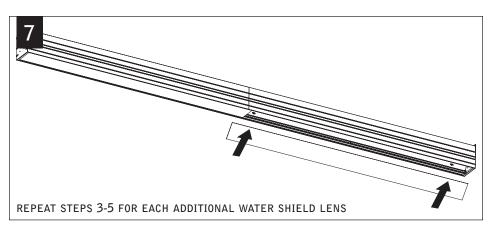

# seem 4 led wet location





#### INDIVIDUAL UNITS - LENS REMOVAL







### **INDIVIDUAL UNITS - LENS INSTALLATION**









Luminaires must be installed by a qualified electrician (check with local and national codes for proper installation).

To prevent electrical shock, disconnect electrical supply before installation or servicing.

### JOINED UNITS

## 2', 3', 4' LENGTHS 1 WATER SHIELD LENS





















Luminaires must be installed by a qualified electrician (check with local and national codes for proper installation).

To prevent electrical shock, disconnect electrical supply before installation or servicing.