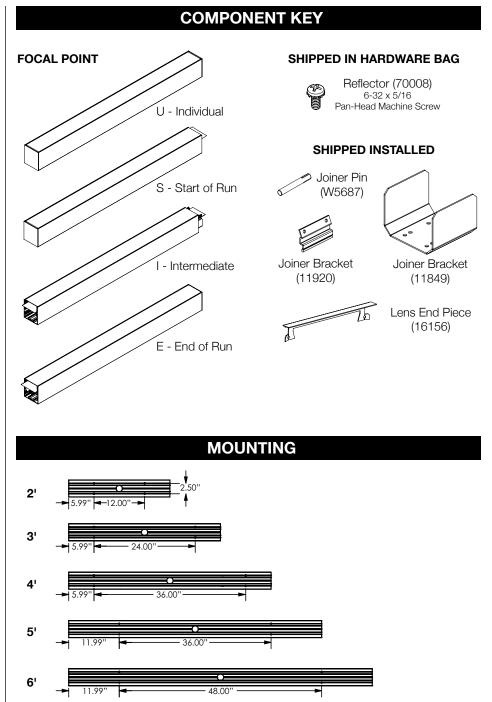

20.00

Feed location is always centered in housing. Use single device cover or

single gang handy box and mounting hardware (by others)

24.00

20.00

24.00

#### IS0729 REV. C

20.00

24.00'

7'

8'

#### **INDIVIDUAL UNITS**