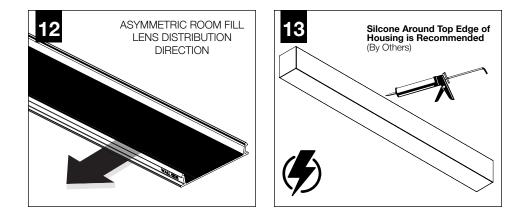

#### JOINED UNITS

Avoid all contact with LED surface, LEDs are easily damaged!

MAKE ELECTRICAL CONNECTION