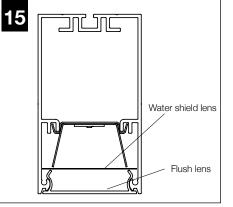

ical supply before installation or servicing.
- Contractor is responsible for adequately reinforcing walls and/or ceilings to support fixture weight.
- Focal Point, LLC accepts no responsibility for inadequately reinforced walls and/or ceilings.
- The information contained in this drawing is the sole property of Focal Point, LLC. Any reproduction in part or whole without the written permission of Focal Point, LLC is prohibited.





20.00

Feed location is always centered in housing. Use single device cover or

single gang handy box and mounting hardware (by others)

24.00

20.00

24.00

#### IS0729 REV. C

20.00

24.00'

7'

8'

#### **INDIVIDUAL UNITS**





#### JOINED UNITS









Avoid all contact with LED surface, LEDs are easily damaged!



MAKE ELECTRICAL CONNECTION

















### **DRIVER SERVICE**







## EMERGENCY



SEE BATTERY MANUFACTURER INSTRUCTIONS Emergency Maximum Mounting Height: 19.2'