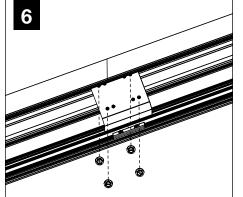

revent electrical shock, disconnect electrical supply before installation or servicing.
- Contractor is responsible for adequately reinforcing walls and/or ceilings to support fixture weight.
- Focal Point, LLC accepts no responsibility for inadequately reinforced walls and/or ceilings.
- The information contained in this drawing is the sole property of Focal Point, LLC. Any reproduction in part or whole without the written permission of Focal Point, LLC is prohibited.





20.00

Feed location is always centered in housing. Use single device cover or

single gang handy box and mounting hardware (by others)

24.00

20.00

24.00

#### IS0729 REV. C

20.00

24.00'

7'

8'

#### **INDIVIDUAL UNITS**





#### JOINED UNITS









Avoid all contact with LED surface, LEDs are easily damaged!



MAKE ELECTRICAL CONNECTION

















### **DRIVER SERVICE**







## EMERGENCY



SEE BATTERY MANUFACTURER INSTRUCTIONS Emergency Maximum Mounting Height: 19.2'