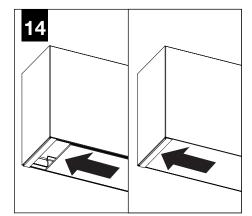

trical supply before installation or servicing.
- Contractor is responsible for adequately reinforcing walls and/or ceilings to support fixture weight.
- Focal Point, LLC accepts no responsibility for inadequately reinforced walls and/or ceilings.
- The information contained in this drawing is the sole property of Focal Point, LLC. Any reproduction in part or whole without the written permission of Focal Point, LLC is prohibited.





20.00

Feed location is always centered in housing. Use single device cover or

single gang handy box and mounting hardware (by others)

24.00

20.00

24.00

#### IS0729 REV. C

20.00

24.00'

7'

8'

#### **INDIVIDUAL UNITS**





#### JOINED UNITS









Avoid all contact with LED surface, LEDs are easily damaged!



MAKE ELECTRICAL CONNECTION

















### **DRIVER SERVICE**







## EMERGENCY



SEE BATTERY MANUFACTURER INSTRUCTIONS Emergency Maximum Mounting Height: 19.2'