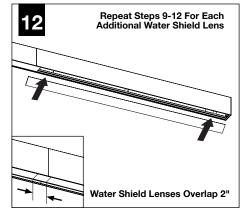

electrical supply before installation or servicing.
- Contractor is responsible for adequately reinforcing walls and/or ceilings to support fixture weight.
- Focal Point, LLC accepts no responsibility for inadequately reinforced walls and/or ceilings.
- The information contained in this drawing is the sole property of Focal Point, LLC. Any reproduction in part or whole without the written permission of Focal Point, LLC is prohibited.





20.00

Feed location is always centered in housing. Use single device cover or

single gang handy box and mounting hardware (by others)

24.00

20.00

24.00

#### IS0729 REV. C

20.00

24.00'

7'

8'

#### **INDIVIDUAL UNITS**





#### JOINED UNITS









Avoid all contact with LED surface, LEDs are easily damaged!



MAKE ELECTRICAL CONNECTION

















### **DRIVER SERVICE**







## EMERGENCY



SEE BATTERY MANUFACTURER INSTRUCTIONS Emergency Maximum Mounting Height: 19.2'