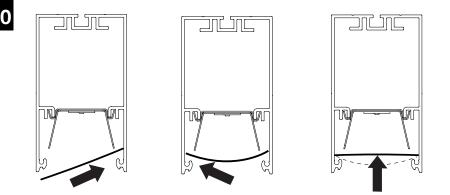

#### JOINED UNITS

Avoid all contact with LED surface, LEDs are easily damaged!

MAKE ELECTRICAL CONNECTION