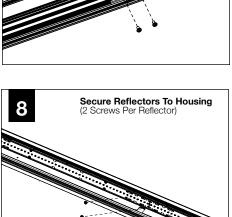

k with local and national codes for proper installation).
- To prevent electrical shock, disconnect electrical supply before installation or servicing.
- Contractor is responsible for adequately reinforcing walls and/or ceilings to support fixture weight.
- Focal Point, LLC accepts no responsibility for inadequately reinforced walls and/or ceilings.
- The information contained in this drawing is the sole property of Focal Point, LLC. Any reproduction in part or whole without the written permission of Focal Point, LLC is prohibited.





20.00

Feed location is always centered in housing. Use single device cover or

single gang handy box and mounting hardware (by others)

24.00

20.00

24.00

#### IS0729 REV. C

20.00

24.00'

7'

8'

#### **INDIVIDUAL UNITS**





#### JOINED UNITS









Avoid all contact with LED surface, LEDs are easily damaged!



MAKE ELECTRICAL CONNECTION

















### **DRIVER SERVICE**







## EMERGENCY



SEE BATTERY MANUFACTURER INSTRUCTIONS Emergency Maximum Mounting Height: 19.2'