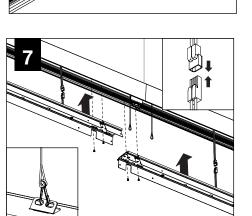

eck with local and national codes for proper installation).
- To prevent electrical shock, disconnect electrical supply before installation or servicing.
- Contractor is responsible for adequately reinforcing walls and/or ceilings to support fixture weight.
- Focal Point, LLC accepts no responsibility for inadequately reinforced walls and/or ceilings.
- The information contained in this drawing is the sole property of Focal Point, LLC. Any reproduction in part or whole without the written permission of Focal Point, LLC is prohibited.





20.00

Feed location is always centered in housing. Use single device cover or

single gang handy box and mounting hardware (by others)

24.00

20.00

24.00

#### IS0729 REV. C

20.00

24.00'

7'

8'

#### **INDIVIDUAL UNITS**





#### JOINED UNITS









Avoid all contact with LED surface, LEDs are easily damaged!



MAKE ELECTRICAL CONNECTION

















### **DRIVER SERVICE**







## EMERGENCY



SEE BATTERY MANUFACTURER INSTRUCTIONS Emergency Maximum Mounting Height: 19.2'