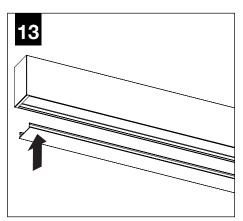

ectrical supply before installation or servicing.
- Contractor is responsible for adequately reinforcing walls and/or ceilings to support fixture weight.
- Focal Point, LLC accepts no responsibility for inadequately reinforced walls and/or ceilings.
- The information contained in this drawing is the sole property of Focal Point, LLC. Any reproduction in part or whole without the written permission of Focal Point, LLC is prohibited.





20.00

Feed location is always centered in housing. Use single device cover or

single gang handy box and mounting hardware (by others)

24.00

20.00

24.00

#### IS0729 REV. C

20.00

24.00'

7'

8'

#### **INDIVIDUAL UNITS**





#### JOINED UNITS









Avoid all contact with LED surface, LEDs are easily damaged!



MAKE ELECTRICAL CONNECTION

















### **DRIVER SERVICE**







## EMERGENCY



SEE BATTERY MANUFACTURER INSTRUCTIONS Emergency Maximum Mounting Height: 19.2'