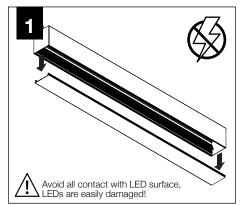

ion or servicing.
- Contractor is responsible for adequately reinforcing walls and/or ceilings to support fixture weight.
- Focal Point, LLC accepts no responsibility for inadequately reinforced walls and/or ceilings.
- The information contained in this drawing is the sole property of Focal Point, LLC. Any reproduction in part or whole without the written permission of Focal Point, LLC is prohibited.





20.00

Feed location is always centered in housing. Use single device cover or

single gang handy box and mounting hardware (by others)

24.00

20.00

24.00

#### IS0729 REV. C

20.00

24.00'

7'

8'

#### **INDIVIDUAL UNITS**





#### JOINED UNITS









Avoid all contact with LED surface, LEDs are easily damaged!



MAKE ELECTRICAL CONNECTION

















### **DRIVER SERVICE**







## EMERGENCY



SEE BATTERY MANUFACTURER INSTRUCTIONS Emergency Maximum Mounting Height: 19.2'