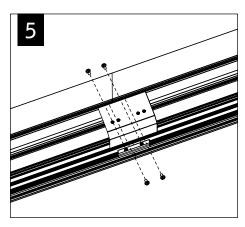

# seem<sup>™</sup> 4 led surface mount



INSALLATIONS FOLLOW



CONFIGURATIONS ARE RUN SPECIFIC, PLEASE CONSULT FACTORY DRAWINGS BEFORE BEGINNING INSTALLATION.

POWER OFF

POWER ON











(11920)





**ATTENTION** 

SEE ADDITIONAL

**INSTRUCTIONS** 

Luminaires must be installed by a qualified electrician (check with local and national codes for proper installation).

To prevent electrical shock, disconnect electrical supply before installation or servicing.



















### POP-DOWN LENS





Luminaires must be installed by a qualified electrician (check with local and national codes for proper installation).

To prevent electrical shock, disconnect electrical supply before installation or servicing.

### **ASYMMETRIC LENS**





## DRIVER SERVICE







### **EMERGENCY**



SEE BATTERY MANUFACTURER INSTRUCTIONS

EMERGENCY MAXIMUM MOUNTING HEIGHT: 19.00'

Contractor is responsible for adequately reinforcing walls and/or ceilings to support luminaire weight. Focal Point, LLC accepts no responsibility for inadequately reinforced walls and/or ceilings. The information contained in this drawing is the sole property of Focal Point, LLC. Any reproduction in part or whole without the written permission of Focal Point, LLC is prohibited.