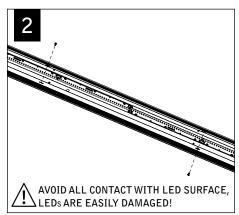

# seem<sup>™</sup> 4 led surface mount

INSALLATIONS FOLLOW

CONFIGURATIONS ARE RUN SPECIFIC, PLEASE CONSULT FACTORY DRAWINGS BEFORE BEGINNING INSTALLATION.

POWER OFF

POWER ON

(11920)

**ATTENTION** 

SEE ADDITIONAL