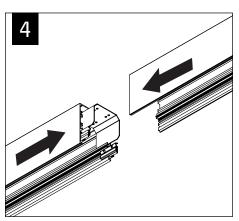

# seem<sup>™</sup> 4 led surface mount



INSALLATIONS FOLLOW



CONFIGURATIONS ARE RUN SPECIFIC, PLEASE CONSULT FACTORY DRAWINGS BEFORE BEGINNING INSTALLATION.

POWER OFF

POWER ON











(11920)





**ATTENTION** 

SEE ADDITIONAL

**INSTRUCTIONS** 

Luminaires must be installed by a qualified electrician (check with local and national codes for proper installation).

To prevent electrical shock, disconnect electrical supply before installation or servicing.



















### POP-DOWN LENS





Luminaires must be installed by a qualified electrician (check with local and national codes for proper installation).

To prevent electrical shock, disconnect electrical supply before installation or servicing.

### **ASYMMETRIC LENS**





## DRIVER SERVICE







### **EMERGENCY**



SEE BATTERY MANUFACTURER INSTRUCTIONS

EMERGENCY MAXIMUM MOUNTING HEIGHT: 19.00'

Contractor is responsible for adequately reinforcing walls and/or ceilings to support luminaire weight. Focal Point, LLC accepts no responsibility for inadequately reinforced walls and/or ceilings. The information contained in this drawing is the sole property of Focal Point, LLC. Any reproduction in part or whole without the written permission of Focal Point, LLC is prohibited.