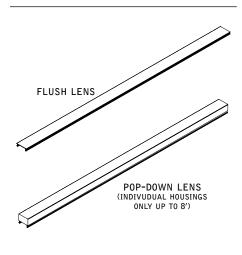

### POP-DOWN LENS

Luminaires must be installed by a qualified electrician (check with local and national codes for proper installation).

To prevent electrical shock, disconnect electrical supply before installation or servicing.