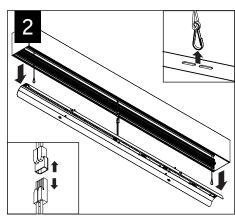

# seem<sup>™</sup> 4 led surface mount

INSALLATIONS FOLLOW

CONFIGURATIONS ARE RUN SPECIFIC, PLEASE CONSULT FACTORY DRAWINGS BEFORE BEGINNING INSTALLATION.

POWER OFF

POWER ON

(11920)

**ATTENTION** 

SEE ADDITIONAL