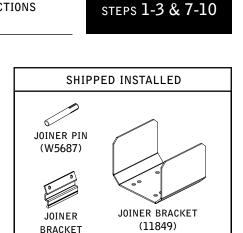

# seem<sup>™</sup> 4 led surface mount

INSALLATIONS FOLLOW

CONFIGURATIONS ARE RUN SPECIFIC, PLEASE CONSULT FACTORY DRAWINGS BEFORE BEGINNING INSTALLATION.

POWER OFF

POWER ON

(11920)

**ATTENTION** 

SEE ADDITIONAL