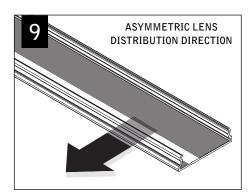

# seem<sup>™</sup> 4 led surface mount



INSALLATIONS FOLLOW



CONFIGURATIONS ARE RUN SPECIFIC, PLEASE CONSULT FACTORY DRAWINGS BEFORE BEGINNING INSTALLATION.

POWER OFF

POWER ON











(11920)





**ATTENTION** 

SEE ADDITIONAL

**INSTRUCTIONS** 

Luminaires must be installed by a qualified electrician (check with local and national codes for proper installation).

To prevent electrical shock, disconnect electrical supply before installation or servicing.



















### POP-DOWN LENS





Luminaires must be installed by a qualified electrician (check with local and national codes for proper installation).

To prevent electrical shock, disconnect electrical supply before installation or servicing.

### **ASYMMETRIC LENS**





## DRIVER SERVICE







### **EMERGENCY**



SEE BATTERY MANUFACTURER INSTRUCTIONS

EMERGENCY MAXIMUM MOUNTING HEIGHT: 19.00'

Contractor is responsible for adequately reinforcing walls and/or ceilings to support luminaire weight. Focal Point, LLC accepts no responsibility for inadequately reinforced walls and/or ceilings. The information contained in this drawing is the sole property of Focal Point, LLC. Any reproduction in part or whole without the written permission of Focal Point, LLC is prohibited.