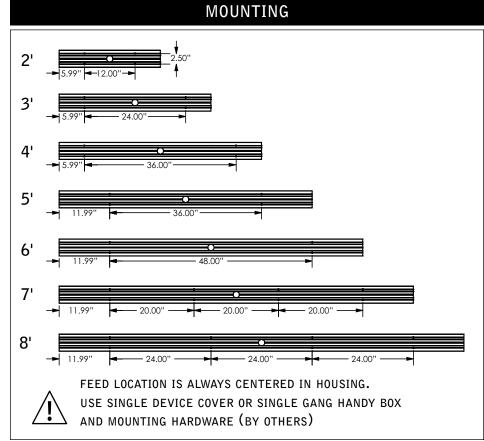

# seem<sup>™</sup> 4 led surface mount

INSALLATIONS FOLLOW

CONFIGURATIONS ARE RUN SPECIFIC, PLEASE CONSULT FACTORY DRAWINGS BEFORE BEGINNING INSTALLATION.

POWER OFF

POWER ON

(11920)

**ATTENTION** 

SEE ADDITIONAL