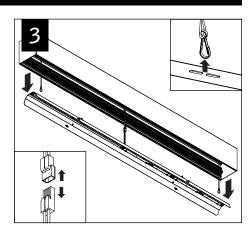

# seem<sup>™</sup> 4 led surface mount

INSALLATIONS FOLLOW

CONFIGURATIONS ARE RUN SPECIFIC, PLEASE CONSULT FACTORY DRAWINGS BEFORE BEGINNING INSTALLATION.

POWER OFF

POWER ON

(11920)

**ATTENTION** 

SEE ADDITIONAL