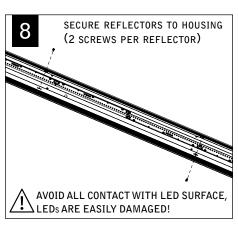

# seem<sup>™</sup> 4 led surface mount



INSALLATIONS FOLLOW



CONFIGURATIONS ARE RUN SPECIFIC, PLEASE CONSULT FACTORY DRAWINGS BEFORE BEGINNING INSTALLATION.

POWER OFF

POWER ON











(11920)





**ATTENTION** 

SEE ADDITIONAL

**INSTRUCTIONS** 

Luminaires must be installed by a qualified electrician (check with local and national codes for proper installation).

To prevent electrical shock, disconnect electrical supply before installation or servicing.



















### POP-DOWN LENS





Luminaires must be installed by a qualified electrician (check with local and national codes for proper installation).

To prevent electrical shock, disconnect electrical supply before installation or servicing.

### **ASYMMETRIC LENS**





## DRIVER SERVICE







### **EMERGENCY**



SEE BATTERY MANUFACTURER INSTRUCTIONS

EMERGENCY MAXIMUM MOUNTING HEIGHT: 19.00'

Contractor is responsible for adequately reinforcing walls and/or ceilings to support luminaire weight. Focal Point, LLC accepts no responsibility for inadequately reinforced walls and/or ceilings. The information contained in this drawing is the sole property of Focal Point, LLC. Any reproduction in part or whole without the written permission of Focal Point, LLC is prohibited.