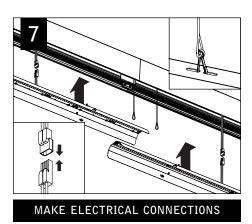

# seem<sup>™</sup> 4 led surface mount



INSALLATIONS FOLLOW



CONFIGURATIONS ARE RUN SPECIFIC, PLEASE CONSULT FACTORY DRAWINGS BEFORE BEGINNING INSTALLATION.

POWER OFF

POWER ON











(11920)





**ATTENTION** 

SEE ADDITIONAL

**INSTRUCTIONS** 

Luminaires must be installed by a qualified electrician (check with local and national codes for proper installation).

To prevent electrical shock, disconnect electrical supply before installation or servicing.



















### POP-DOWN LENS





Luminaires must be installed by a qualified electrician (check with local and national codes for proper installation).

To prevent electrical shock, disconnect electrical supply before installation or servicing.

### **ASYMMETRIC LENS**





## DRIVER SERVICE







### **EMERGENCY**



SEE BATTERY MANUFACTURER INSTRUCTIONS

EMERGENCY MAXIMUM MOUNTING HEIGHT: 19.00'

Contractor is responsible for adequately reinforcing walls and/or ceilings to support luminaire weight. Focal Point, LLC accepts no responsibility for inadequately reinforced walls and/or ceilings. The information contained in this drawing is the sole property of Focal Point, LLC. Any reproduction in part or whole without the written permission of Focal Point, LLC is prohibited.