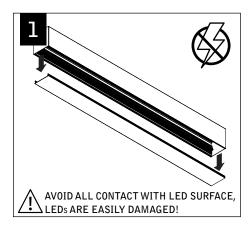

# seem<sup>™</sup> 4 led surface mount

INSALLATIONS FOLLOW

CONFIGURATIONS ARE RUN SPECIFIC, PLEASE CONSULT FACTORY DRAWINGS BEFORE BEGINNING INSTALLATION.

POWER OFF

POWER ON

(11920)

**ATTENTION** 

SEE ADDITIONAL