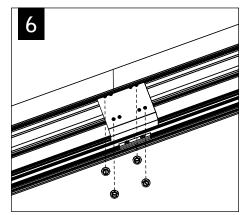

# seem<sup>™</sup> 4 led surface mount



INSALLATIONS FOLLOW



CONFIGURATIONS ARE RUN SPECIFIC, PLEASE CONSULT FACTORY DRAWINGS BEFORE BEGINNING INSTALLATION.

POWER OFF

POWER ON











(11920)





**ATTENTION** 

SEE ADDITIONAL

**INSTRUCTIONS** 

Luminaires must be installed by a qualified electrician (check with local and national codes for proper installation).

To prevent electrical shock, disconnect electrical supply before installation or servicing.



















### POP-DOWN LENS





Luminaires must be installed by a qualified electrician (check with local and national codes for proper installation).

To prevent electrical shock, disconnect electrical supply before installation or servicing.

### **ASYMMETRIC LENS**





## DRIVER SERVICE







### **EMERGENCY**



SEE BATTERY MANUFACTURER INSTRUCTIONS

EMERGENCY MAXIMUM MOUNTING HEIGHT: 19.00'

Contractor is responsible for adequately reinforcing walls and/or ceilings to support luminaire weight. Focal Point, LLC accepts no responsibility for inadequately reinforced walls and/or ceilings. The information contained in this drawing is the sole property of Focal Point, LLC. Any reproduction in part or whole without the written permission of Focal Point, LLC is prohibited.