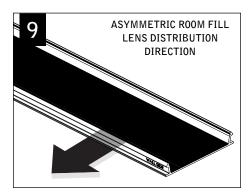

# seem<sup>™</sup> 4 led surface mount



INSALLATIONS FOLLOW



CONFIGURATIONS ARE RUN SPECIFIC, PLEASE CONSULT FACTORY DRAWINGS BEFORE BEGINNING INSTALLATION.

POWER OFF

POWER ON











(11920)





**ATTENTION** 

SEE ADDITIONAL

**INSTRUCTIONS** 

Luminaires must be installed by a qualified electrician (check with local and national codes for proper installation).

To prevent electrical shock, disconnect electrical supply before installation or servicing.



















### POP-DOWN LENS





Luminaires must be installed by a qualified electrician (check with local and national codes for proper installation).

To prevent electrical shock, disconnect electrical supply before installation or servicing.

### **ASYMMETRIC LENS**





## DRIVER SERVICE







### **EMERGENCY**



SEE BATTERY MANUFACTURER INSTRUCTIONS

EMERGENCY MAXIMUM MOUNTING HEIGHT: 19.00'

Contractor is responsible for adequately reinforcing walls and/or ceilings to support luminaire weight. Focal Point, LLC accepts no responsibility for inadequately reinforced walls and/or ceilings. The information contained in this drawing is the sole property of Focal Point, LLC. Any reproduction in part or whole without the written permission of Focal Point, LLC is prohibited.