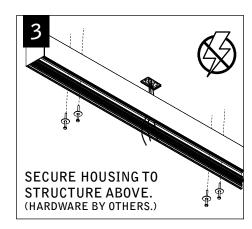

### **EMERGENCY**

SEE BATTERY MANUFACTURER INSTRUCTIONS

EMERGENCY MAXIMUM MOUNTING HEIGHT: 19.00'

Contractor is responsible for adequately reinforcing walls and/or ceilings to support luminaire weight. Focal Point, LLC accepts no responsibility for inadequately reinforced walls and/or ceilings. The information contained in this drawing is the sole property of Focal Point, LLC. Any reproduction in part or whole without the written permission of Focal Point, LLC is prohibited.