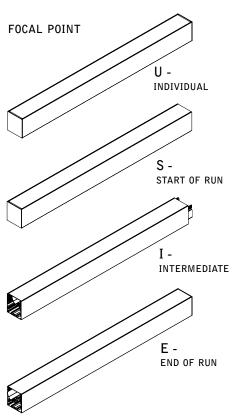

# seem<sup>™</sup> 4 led surface mount

INSALLATIONS FOLLOW

CONFIGURATIONS ARE RUN SPECIFIC, PLEASE CONSULT FACTORY DRAWINGS BEFORE BEGINNING INSTALLATION.

POWER OFF

POWER ON

(11920)

**ATTENTION** 

SEE ADDITIONAL