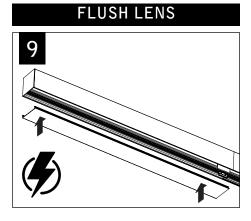

# seem<sup>™</sup> 4 led surface mount



INSALLATIONS FOLLOW



CONFIGURATIONS ARE RUN SPECIFIC, PLEASE CONSULT FACTORY DRAWINGS BEFORE BEGINNING INSTALLATION.

POWER OFF

POWER ON











(11920)





**ATTENTION** 

SEE ADDITIONAL

**INSTRUCTIONS** 

Luminaires must be installed by a qualified electrician (check with local and national codes for proper installation).

To prevent electrical shock, disconnect electrical supply before installation or servicing.



















### POP-DOWN LENS





Luminaires must be installed by a qualified electrician (check with local and national codes for proper installation).

To prevent electrical shock, disconnect electrical supply before installation or servicing.

### **ASYMMETRIC LENS**





## DRIVER SERVICE







### **EMERGENCY**



SEE BATTERY MANUFACTURER INSTRUCTIONS

EMERGENCY MAXIMUM MOUNTING HEIGHT: 19.00'

Contractor is responsible for adequately reinforcing walls and/or ceilings to support luminaire weight. Focal Point, LLC accepts no responsibility for inadequately reinforced walls and/or ceilings. The information contained in this drawing is the sole property of Focal Point, LLC. Any reproduction in part or whole without the written permission of Focal Point, LLC is prohibited.