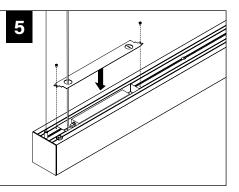

#### INDIVIDUAL INSALLATIONS FOLLOW STEPS 1, 2, 5, 6, 14 & 15

Flush Lens

only up to 8')