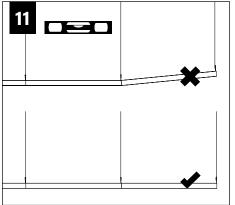

stalled by a qualified electrician (check with local and national codes for proper installation).
- To prevent electrical shock, disconnect electrical supply before installation or servicing.
- Contractor is responsible for adequately reinforcing walls and/or ceilings to support fixture weight.
- Focal Point, LLC accepts no responsibility for inadequately reinforced walls and/or ceilings.
- The information contained in this drawing is the sole property of Focal Point, LLC. Any reproduction in part or whole without the written permission of Focal Point, LLC is prohibited.



ATTENTION

**SEE ADDITIONAL** INSTRUCTIONS



**POWER OFF** 

POWER ON



FOCAL POINT

### **COMPONENT KEY**



#### INDIVIDUAL INSALLATIONS FOLLOW STEPS 1, 2, 5, 6, 14 & 15

Flush Lens



only up to 8')

























#### **DRIVER SERVICE**



#### EMERGENCY







## CONECTED N

#### ACUITY nLIGHT











#### WATTSTOPPER







5



3



SEGMENTED

NETWORK CABLE