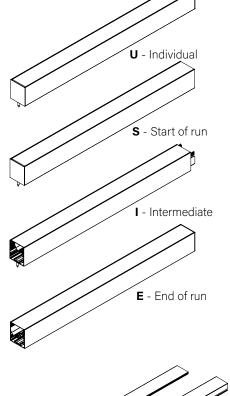

# Seem<sup>•</sup> 4 LED

Suspended | FSM4LS



FOCAL POINT

#### **BEFORE YOU BEGIN**

- · Luminaires must be installed by a qualified electrician (check with local and national codes for proper installation).
- To prevent electrical shock, disconnect electrical supply before installation or servicing.
- Contractor is responsible for adequately reinforcing walls and/or ceilings to support fixture weight.
- Focal Point, LLC accepts no responsibility for inadequately reinforced walls and/or ceilings.
- The information contained in this drawing is the sole property of Focal Point, LLC. Any reproduction in part or whole without the written permission of Focal Point, LLC is prohibited.



ATTENTION

**SEE ADDITIONAL** INSTRUCTIONS



**POWER OFF** 

POWER ON



FOCAL POINT

### **COMPONENT KEY**



#### INDIVIDUAL INSALLATIONS FOLLOW STEPS 1, 2, 5, 6, 14 & 15

Flush Lens



only up to 8')

























#### **DRIVER SERVICE**



#### EMERGENCY







## CONECTED N

#### ACUITY nLIGHT











#### WATTSTOPPER







5



3



SEGMENTED

NETWORK CABLE