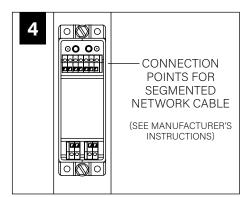

ock, disconnect electrical supply before installation or servicing.
- Contractor is responsible for adequately reinforcing walls and/or ceilings to support fixture weight.
- Focal Point, LLC accepts no responsibility for inadequately reinforced walls and/or ceilings.
- The information contained in this drawing is the sole property of Focal Point, LLC. Any reproduction in part or whole without the written permission of Focal Point, LLC is prohibited.



ATTENTION

**SEE ADDITIONAL** INSTRUCTIONS



**POWER OFF** 

POWER ON



FOCAL POINT

### **COMPONENT KEY**



#### INDIVIDUAL INSALLATIONS FOLLOW STEPS 1, 2, 5, 6, 14 & 15

Flush Lens



only up to 8')

























#### **DRIVER SERVICE**



#### EMERGENCY







## CONECTED N

#### ACUITY nLIGHT











#### WATTSTOPPER







5



3



SEGMENTED

NETWORK CABLE