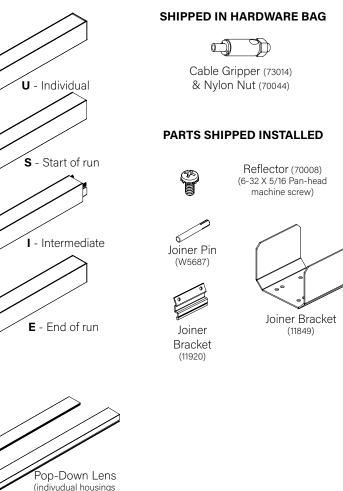

em<sup>•</sup> 4 LED

Suspended | FSM4LS



FOCAL POINT

#### **BEFORE YOU BEGIN**

- · Luminaires must be installed by a qualified electrician (check with local and national codes for proper installation).
- To prevent electrical shock, disconnect electrical supply before installation or servicing.
- Contractor is responsible for adequately reinforcing walls and/or ceilings to support fixture weight.
- Focal Point, LLC accepts no responsibility for inadequately reinforced walls and/or ceilings.
- The information contained in this drawing is the sole property of Focal Point, LLC. Any reproduction in part or whole without the written permission of Focal Point, LLC is prohibited.



ATTENTION

**SEE ADDITIONAL** INSTRUCTIONS



**POWER OFF** 

POWER ON



FOCAL POINT

### **COMPONENT KEY**



#### INDIVIDUAL INSALLATIONS FOLLOW STEPS 1, 2, 5, 6, 14 & 15

Flush Lens



only up to 8')

























#### **DRIVER SERVICE**



#### EMERGENCY







## CONECTED N

#### ACUITY nLIGHT











#### WATTSTOPPER







5



3



SEGMENTED

NETWORK CABLE