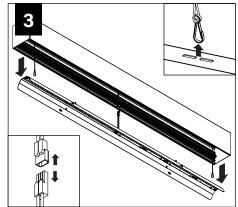

#### INDIVIDUAL INSALLATIONS FOLLOW STEPS 1, 2, 5, 6, 14 & 15

Flush Lens

only up to 8')