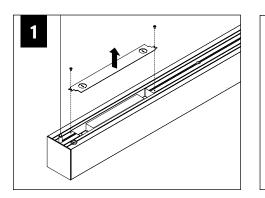

#### INDIVIDUAL INSALLATIONS FOLLOW STEPS 1, 2, 5, 6, 14 & 15

Flush Lens

only up to 8')