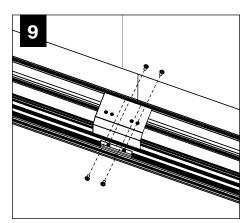

e installed by a qualified electrician (check with local and national codes for proper installation).
- To prevent electrical shock, disconnect electrical supply before installation or servicing.
- Contractor is responsible for adequately reinforcing walls and/or ceilings to support fixture weight.
- Focal Point, LLC accepts no responsibility for inadequately reinforced walls and/or ceilings.
- The information contained in this drawing is the sole property of Focal Point, LLC. Any reproduction in part or whole without the written permission of Focal Point, LLC is prohibited.



ATTENTION

**SEE ADDITIONAL** INSTRUCTIONS



**POWER OFF** 

POWER ON



FOCAL POINT

### **COMPONENT KEY**



#### INDIVIDUAL INSALLATIONS FOLLOW STEPS 1, 2, 5, 6, 14 & 15

Flush Lens



only up to 8')

























#### **DRIVER SERVICE**



#### EMERGENCY







## CONECTED N

#### ACUITY nLIGHT











#### WATTSTOPPER







5



3



SEGMENTED

NETWORK CABLE