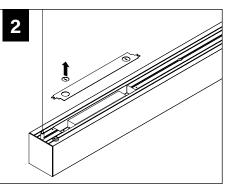

#### INDIVIDUAL INSALLATIONS FOLLOW STEPS 1, 2, 5, 6, 14 & 15

Flush Lens

only up to 8')