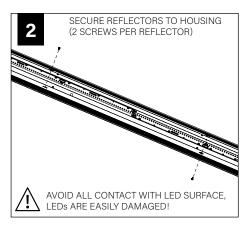

d national codes for proper installation).
- To prevent electrical shock, disconnect electrical supply before installation or servicing.
- Contractor is responsible for adequately reinforcing walls and/or ceilings to support fixture weight.
- Focal Point, LLC accepts no responsibility for inadequately reinforced walls and/or ceilings.
- The information contained in this drawing is the sole property of Focal Point, LLC. Any reproduction in part or whole without the written permission of Focal Point, LLC is prohibited.



ATTENTION

**SEE ADDITIONAL** INSTRUCTIONS



**POWER OFF** 

POWER ON



FOCAL POINT

### **COMPONENT KEY**



#### INDIVIDUAL INSALLATIONS FOLLOW STEPS 1, 2, 5, 6, 14 & 15

Flush Lens



only up to 8')

























#### **DRIVER SERVICE**



#### EMERGENCY







## CONECTED N

#### ACUITY nLIGHT











#### WATTSTOPPER







5



3



SEGMENTED

NETWORK CABLE