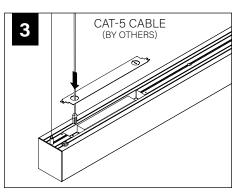

- To prevent electrical shock, disconnect electrical supply before installation or servicing.
- Contractor is responsible for adequately reinforcing walls and/or ceilings to support fixture weight.
- Focal Point, LLC accepts no responsibility for inadequately reinforced walls and/or ceilings.
- The information contained in this drawing is the sole property of Focal Point, LLC. Any reproduction in part or whole without the written permission of Focal Point, LLC is prohibited.



ATTENTION

**SEE ADDITIONAL** INSTRUCTIONS



**POWER OFF** 

POWER ON



FOCAL POINT

### **COMPONENT KEY**



#### INDIVIDUAL INSALLATIONS FOLLOW STEPS 1, 2, 5, 6, 14 & 15

Flush Lens



only up to 8')

























#### **DRIVER SERVICE**



#### EMERGENCY







## CONECTED N

#### ACUITY nLIGHT











#### WATTSTOPPER







5



3



SEGMENTED

NETWORK CABLE