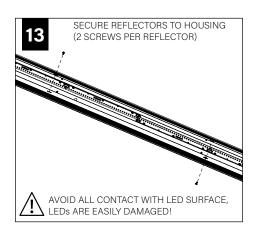

led by a qualified electrician (check with local and national codes for proper installation).
- To prevent electrical shock, disconnect electrical supply before installation or servicing.
- Contractor is responsible for adequately reinforcing walls and/or ceilings to support fixture weight.
- Focal Point, LLC accepts no responsibility for inadequately reinforced walls and/or ceilings.
- The information contained in this drawing is the sole property of Focal Point, LLC. Any reproduction in part or whole without the written permission of Focal Point, LLC is prohibited.



ATTENTION

**SEE ADDITIONAL** INSTRUCTIONS



**POWER OFF** 

POWER ON



FOCAL POINT

### **COMPONENT KEY**



#### INDIVIDUAL INSALLATIONS FOLLOW STEPS 1, 2, 5, 6, 14 & 15

Flush Lens



only up to 8')

























#### **DRIVER SERVICE**



#### EMERGENCY







## CONECTED N

#### ACUITY nLIGHT











#### WATTSTOPPER







5



3



SEGMENTED

NETWORK CABLE