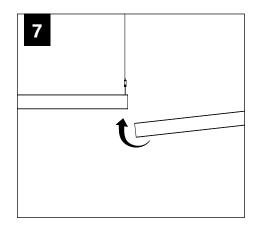

#### INDIVIDUAL INSALLATIONS FOLLOW STEPS 1, 2, 5, 6, 14 & 15

Flush Lens

only up to 8')