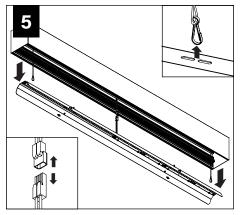

#### INDIVIDUAL INSALLATIONS FOLLOW STEPS 1, 2, 5, 6, 14 & 15

Flush Lens

only up to 8')