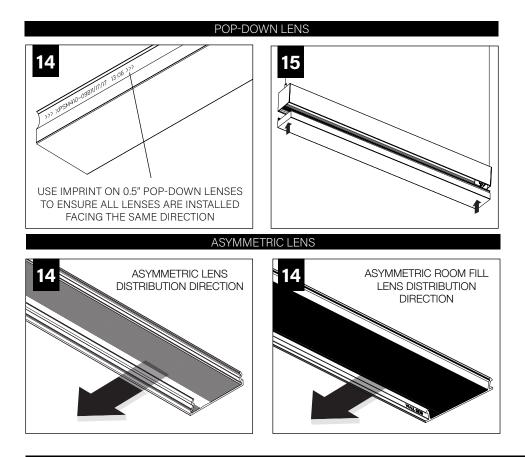

by a qualified electrician (check with local and national codes for proper installation).
- To prevent electrical shock, disconnect electrical supply before installation or servicing.
- Contractor is responsible for adequately reinforcing walls and/or ceilings to support fixture weight.
- Focal Point, LLC accepts no responsibility for inadequately reinforced walls and/or ceilings.
- The information contained in this drawing is the sole property of Focal Point, LLC. Any reproduction in part or whole without the written permission of Focal Point, LLC is prohibited.



ATTENTION

**SEE ADDITIONAL** INSTRUCTIONS



**POWER OFF** 

POWER ON



FOCAL POINT

### **COMPONENT KEY**



#### INDIVIDUAL INSALLATIONS FOLLOW STEPS 1, 2, 5, 6, 14 & 15

Flush Lens



only up to 8')

























#### **DRIVER SERVICE**



#### EMERGENCY







## CONECTED N

#### ACUITY nLIGHT











#### WATTSTOPPER







5



3



SEGMENTED

NETWORK CABLE