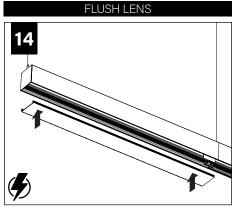

#### INDIVIDUAL INSALLATIONS FOLLOW STEPS 1, 2, 5, 6, 14 & 15

Flush Lens

only up to 8')