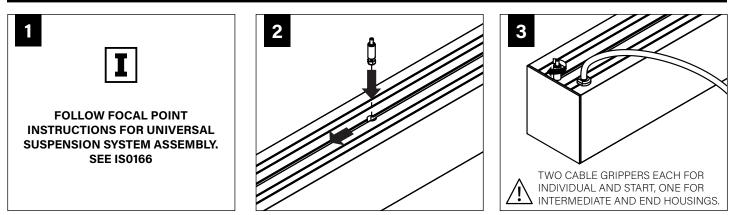

#### INDIVIDUAL INSALLATIONS FOLLOW STEPS 1, 2, 5, 6, 14 & 15

Flush Lens

only up to 8')