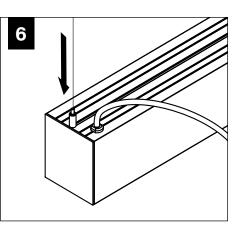

#### INDIVIDUAL INSALLATIONS FOLLOW STEPS 1, 2, 5, 6, 14 & 15

Flush Lens

only up to 8')