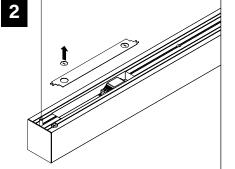

k, disconnect electrical supply before installation or servicing.
- Contractor is responsible for adequately reinforcing walls and/or ceilings to support fixture weight.
- Focal Point, LLC accepts no responsibility for inadequately reinforced walls and/or ceilings.
- The information contained in this drawing is the sole property of Focal Point, LLC. Any reproduction in part or whole without the written permission of Focal Point, LLC is prohibited.



ATTENTION

**SEE ADDITIONAL** INSTRUCTIONS



**POWER OFF** 

POWER ON



FOCAL POINT

### **COMPONENT KEY**



#### INDIVIDUAL INSALLATIONS FOLLOW STEPS 1, 2, 5, 6, 14 & 15

Flush Lens



only up to 8')

























#### **DRIVER SERVICE**



#### EMERGENCY







## CONECTED N

#### ACUITY nLIGHT











#### WATTSTOPPER







5



3



SEGMENTED

NETWORK CABLE