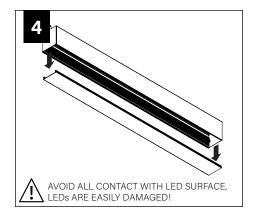

#### INDIVIDUAL INSALLATIONS FOLLOW STEPS 1, 2, 5, 6, 14 & 15

Flush Lens

only up to 8')