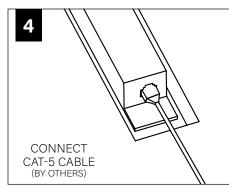

To prevent electrical shock, disconnect electrical supply before installation or servicing.
- Contractor is responsible for adequately reinforcing walls and/or ceilings to support fixture weight.
- Focal Point, LLC accepts no responsibility for inadequately reinforced walls and/or ceilings.
- The information contained in this drawing is the sole property of Focal Point, LLC. Any reproduction in part or whole without the written permission of Focal Point, LLC is prohibited.



ATTENTION

**SEE ADDITIONAL** INSTRUCTIONS



**POWER OFF** 

POWER ON



FOCAL POINT

### **COMPONENT KEY**



#### INDIVIDUAL INSALLATIONS FOLLOW STEPS 1, 2, 5, 6, 14 & 15

Flush Lens



only up to 8')

























#### **DRIVER SERVICE**



#### EMERGENCY







## CONECTED N

#### ACUITY nLIGHT











#### WATTSTOPPER







5



3



SEGMENTED

NETWORK CABLE