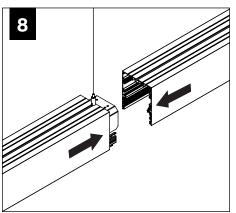

be installed by a qualified electrician (check with local and national codes for proper installation).
- To prevent electrical shock, disconnect electrical supply before installation or servicing.
- Contractor is responsible for adequately reinforcing walls and/or ceilings to support fixture weight.
- Focal Point, LLC accepts no responsibility for inadequately reinforced walls and/or ceilings.
- The information contained in this drawing is the sole property of Focal Point, LLC. Any reproduction in part or whole without the written permission of Focal Point, LLC is prohibited.



ATTENTION

**SEE ADDITIONAL** INSTRUCTIONS



**POWER OFF** 

POWER ON



FOCAL POINT

### **COMPONENT KEY**



#### INDIVIDUAL INSALLATIONS FOLLOW STEPS 1, 2, 5, 6, 14 & 15

Flush Lens



only up to 8')

























#### **DRIVER SERVICE**



#### EMERGENCY







## CONECTED N

#### ACUITY nLIGHT











#### WATTSTOPPER







5



3



SEGMENTED

NETWORK CABLE