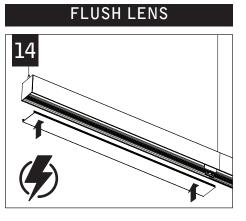

13 SECURE REFLECTORS TO HOUSING (2 SCREWS PER REFLECTOR)

Luminaires must be installed by a qualified electrician (check with local and national codes for proper installation). To prevent electrical shock, disconnect electrical supply before installation or servicing.