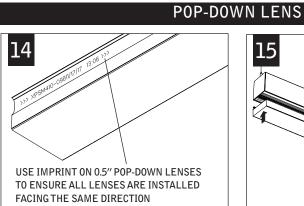

13 SECURE REFLECTORS TO HOUSING (2 SCREWS PER REFLECTOR)

Luminaires must be installed by a qualified electrician (check with local and national codes for proper installation). To prevent electrical shock, disconnect electrical supply before installation or servicing.