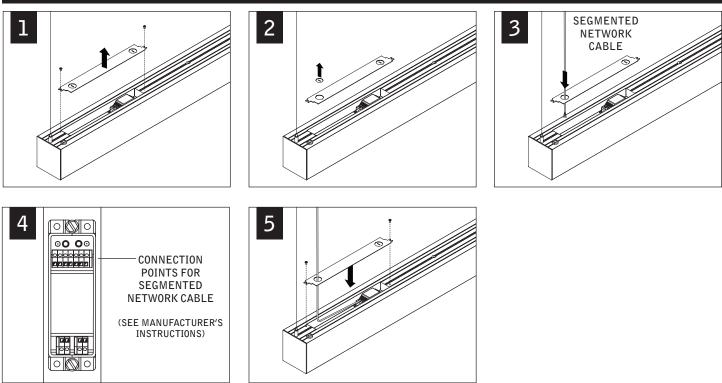

nal codes for proper installation). To prevent electrical shock, disconnect electrical supply before installation or servicing.













13 SECURE REFLECTORS TO HOUSING (2 SCREWS PER REFLECTOR)







Luminaires must be installed by a qualified electrician (check with local and national codes for proper installation). To prevent electrical shock, disconnect electrical supply before installation or servicing.

## DRIVER SERVICE



### EMERGENCY



#### SEE BATTERY MANUFACTURER INSTRUCTIONS

EMERGENCY MAXIMUM MOUNTING HEIGHT: 19.00'

CONCECTED

ACUITY nLIGHT



Luminaires must be installed by a qualified electrician (check with local and national codes for proper installation). To prevent electrical shock, disconnect electrical supply before installation or servicing.

#### WATTSTOPPER



Contractor is responsible for adequately reinforcing walls and/or ceilings to support luminaire weight. Focal Point, LLC accepts no responsibility for inadequately reinforced walls and/or ceilings. The information contained in this drawing is the sole property of Focal Point, LLC. Any reproduction in part or whole without the written permission of Focal Point, LLC is prohibited.