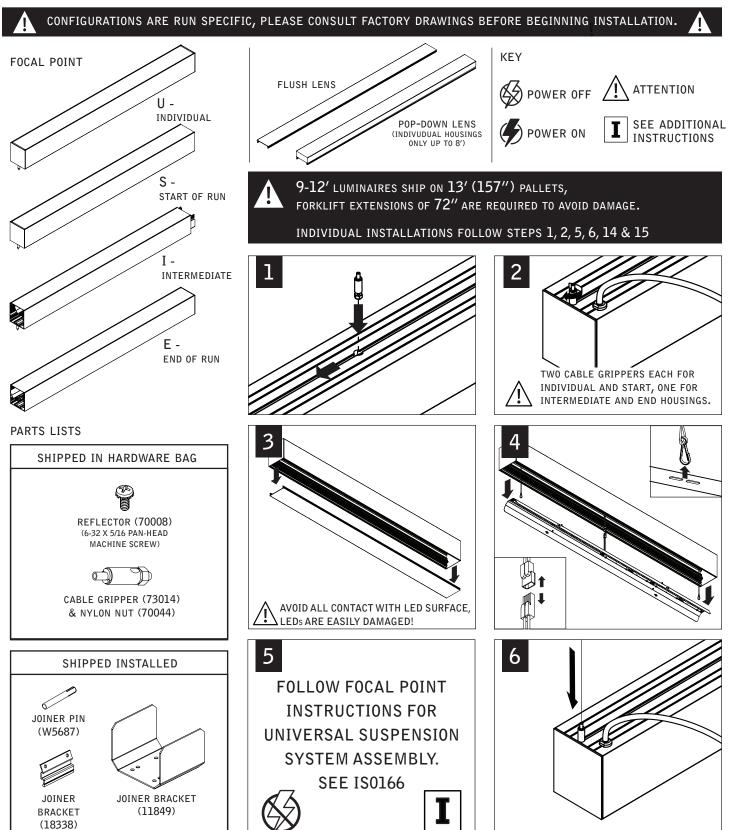

13 SECURE REFLECTORS TO HOUSING (2 SCREWS PER REFLECTOR)

Luminaires must be installed by a qualified electrician (check with local and national codes for proper installation). To prevent electrical shock, disconnect electrical supply before installation or servicing.