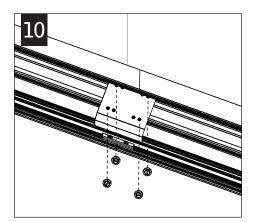

# Seem® 4 led suspended

FSM4LS



CONSECTED

FOCAL POINT<sup>®</sup>



Luminaires must be installed by a qualified electrician (check with local and national codes for proper installation). To prevent electrical shock, disconnect electrical supply before installation or servicing.













13 SECURE REFLECTORS TO HOUSING (2 SCREWS PER REFLECTOR)







Luminaires must be installed by a qualified electrician (check with local and national codes for proper installation). To prevent electrical shock, disconnect electrical supply before installation or servicing.

## DRIVER SERVICE



### EMERGENCY



#### SEE BATTERY MANUFACTURER INSTRUCTIONS

EMERGENCY MAXIMUM MOUNTING HEIGHT: 19.00'

CONCECTED

ACUITY nLIGHT



Luminaires must be installed by a qualified electrician (check with local and national codes for proper installation). To prevent electrical shock, disconnect electrical supply before installation or servicing.

#### WATTSTOPPER



Contractor is responsible for adequately reinforcing walls and/or ceilings to support luminaire weight. Focal Point, LLC accepts no r