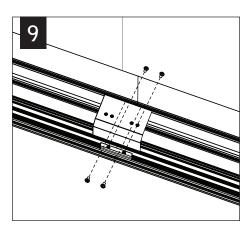

# Seem® 4 led suspended

FSM4LS



CONSECTED

FOCAL POINT<sup>®</sup>



Luminaires must be installed by a qualified electrician (check with local and national codes for proper installation). To prevent electrical shock, disconnect electrical supply before installation or servicing.













13 SECURE REFLECTORS TO HOUSING (2 SCREWS PER REFLECTOR)







Luminaires must be installed by a qualified electrician (check with local and national codes for proper installation). To prevent electrical shock, disconnect electrical supply before installation or servicing.

## DRIVER SERVICE



### EMERGENCY



#### SEE BATTERY MANUFACTURER INSTRUCTIONS

EMERGENCY MAXIMUM MOUNTING HEIGHT: 19.00'

CONCECTED

ACUITY nLIGHT



Luminaires must be installed by a qualified electrician (check with local and national codes for proper installation). To prevent electrical shock, disconnect electrical supply before installation or servicing.

#### WATTSTOPPER



Contractor is responsible for adequately reinforcing walls and/or ceilings to support luminaire weight. Focal Point, LLC accepts no