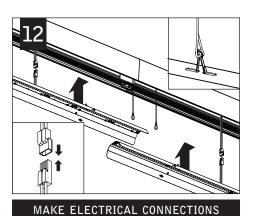

# Seem® 4 led suspended

FSM4LS



CONSECTED

FOCAL POINT<sup>®</sup>



Luminaires must be installed by a qualified electrician (check with local and national codes for proper installation). To prevent electrical shock, disconnect electrical supply before installation or servicing.













13 SECURE REFLECTORS TO HOUSING (2 SCREWS PER REFLECTOR)







Luminaires must be installed by a qualified electrician (check with local and national codes for proper installation). To prevent electrical shock, disconnect electrical supply before installation or servicing.

## DRIVER SERVICE



### EMERGENCY



#### SEE BATTERY MANUFACTURER INSTRUCTIONS

EMERGENCY MAXIMUM MOUNTING HEIGHT: 19.00'

CONCECTED

ACUITY nLIGHT



Luminaires must be installed by a qualified electrician (check with local and national codes for proper installation). To prevent electrical shock, disconnect electrical supply before installation or servicing.

#### WATTSTOPPER



Contractor is responsible for adequately reinforcing walls and/or ceilings to support luminaire weight. Focal Point, LLC accepts no respo