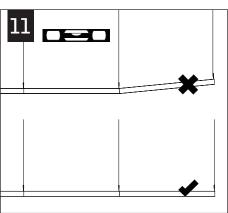

# Seem® 4 led suspended

FSM4LS



CONSECTED

FOCAL POINT<sup>®</sup>



Luminaires must be installed by a qualified electrician (check with local and national codes for proper installation). To prevent electrical shock, disconnect electrical supply before installation or servicing.













13 SECURE REFLECTORS TO HOUSING (2 SCREWS PER REFLECTOR)







Luminaires must be installed by a qualified electrician (check with local and national codes for proper installation). To prevent electrical shock, disconnect electrical supply before installation or servicing.

## DRIVER SERVICE



### EMERGENCY



#### SEE BATTERY MANUFACTURER INSTRUCTIONS

EMERGENCY MAXIMUM MOUNTING HEIGHT: 19.00'

CONCECTED

ACUITY nLIGHT



Luminaires must be installed by a qualified electrician (check with local and national codes for proper installation). To prevent electrical shock, disconnect electrical supply before installation or servicing.

#### WATTSTOPPER



Contractor is responsible for adequately reinforcing walls and/or ceilings to support luminaire weight. Focal Point, LLC accepts no res