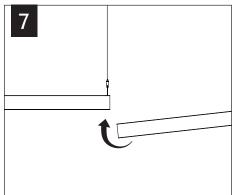

13 SECURE REFLECTORS TO HOUSING (2 SCREWS PER REFLECTOR)

Luminaires must be installed by a qualified electrician (check with local and national codes for proper installation). To prevent electrical shock, disconnect electrical supply before installation or servicing.