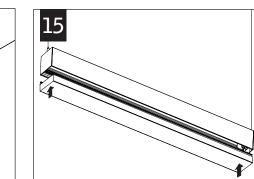

13 SECURE REFLECTORS TO HOUSING (2 SCREWS PER REFLECTOR)

Luminaires must be installed by a qualified electrician (check with local and national codes for proper installation). To prevent electrical shock, disconnect electrical supply before installation or servicing.