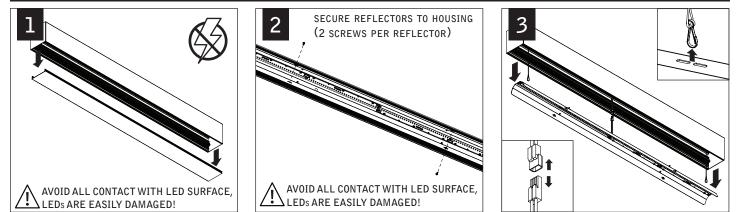

13 SECURE REFLECTORS TO HOUSING (2 SCREWS PER REFLECTOR)

Luminaires must be installed by a qualified electrician (check with local and national codes for proper installation). To prevent electrical shock, disconnect electrical supply before installation or servicing.