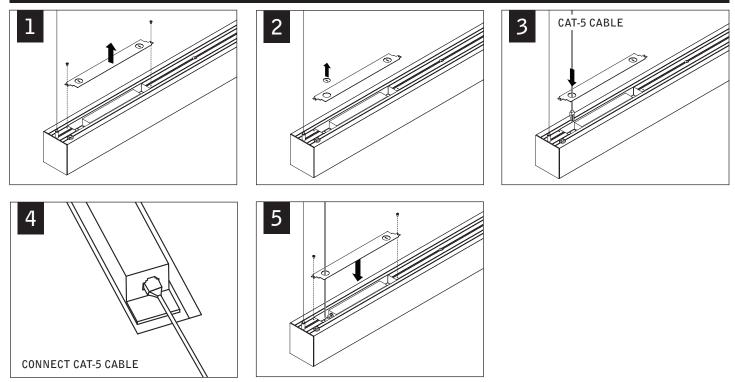

# Seem® 4 led suspended

FSM4LS

CONSECTED

FOCAL POINT<sup>®</sup>

Luminaires must be installed by a qualified electrician (check with local and national codes for proper installation). To prevent electrical shock, disconnect electrical supply before installation or servicing.

13 SECURE REFLECTORS TO HOUSING (2 SCREWS PER REFLECTOR)

Luminaires must be installed by a qualified electrician (check with local and national codes for proper installation). To prevent electrical shock, disconnect electrical supply before installation or servicing.