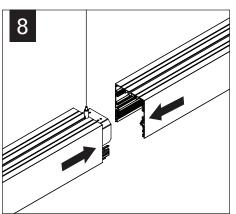

13 SECURE REFLECTORS TO HOUSING (2 SCREWS PER REFLECTOR)

Luminaires must be installed by a qualified electrician (check with local and national codes for proper installation). To prevent electrical shock, disconnect electrical supply before installation or servicing.