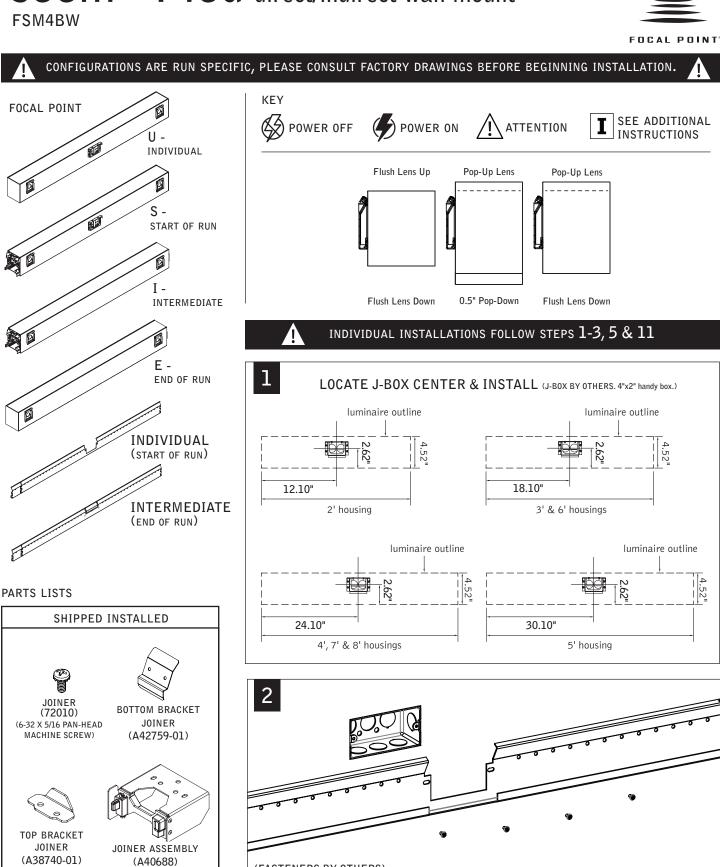

## seem<sup>™</sup> 4 led direct/indirect wall mount

Luminaires must be installed by a qualified electrician (check with local and national codes for proper installation). To prevent electrical shock, disconnect electrical supply before installation or servicing.