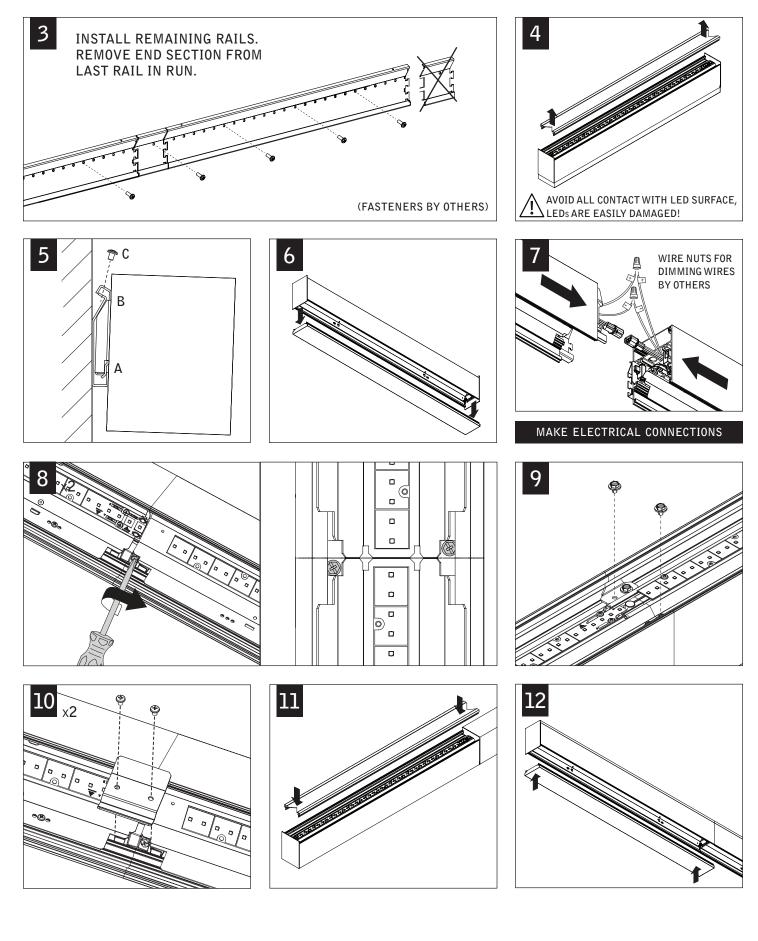

(FASTENERS BY OTHERS)

Luminaires must be installed by a qualified electrician (check with local and national codes for proper installation). To prevent electrical shock, disconnect electrical supply before installation or servicing.