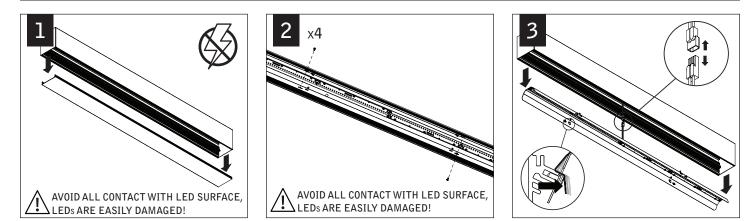

## seem<sup>™</sup> 4 led direct/indirect wall mount



Luminaires must be installed by a qualified electrician (check with local and national codes for proper installation). To prevent electrical shock, disconnect electrical supply before installation or servicing.

(FASTENERS BY OTHERS)



Luminaires must be installed by a qualified electrician (check with local and national codes for proper installation). To prevent electrical shock, disconnect electrical supply before installation or servicing.

## DRIVER SERVICE



## EMERGENCY



Contractor is responsible for adequately reinforcing walls and/or ceilings to support luminaire weight. Focal Point, LLC accepts no responsibility for inadequately reinforced walls and/or ceilings. The information contained in this drawing is the sole property of Focal Point, LLC. Any reproduction in part or whole without the written permission of Focal Point, LLC is prohibited.