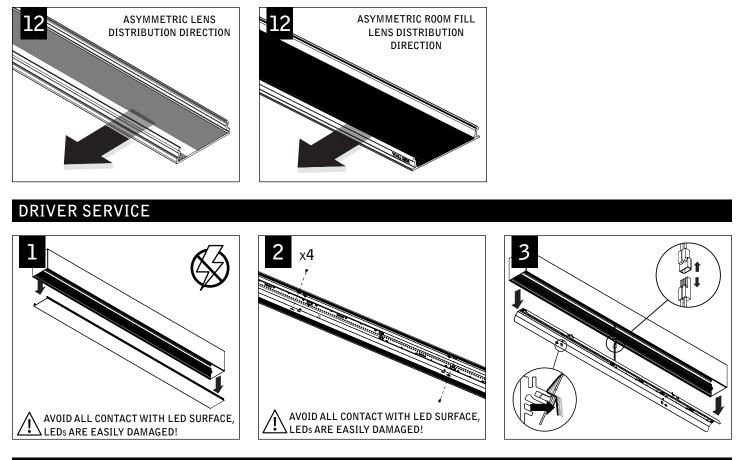

(FASTENERS BY OTHERS)

Luminaires must be installed by a qualified electrician (check with local and national codes for proper installation). To prevent electrical shock, disconnect electrical supply before installation or servicing.