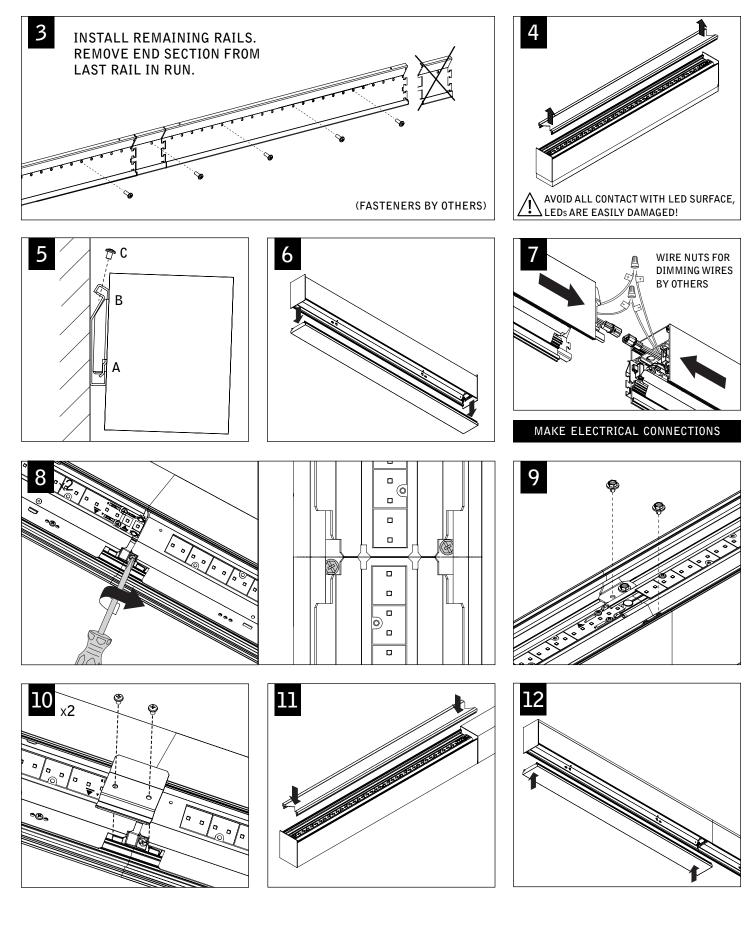

(FASTENERS BY OTHERS)

Luminaires must be installed by a qualified electrician (check with local and national codes for proper installation). To prevent electrical shock, disconnect electrical supply before installation or servicing.