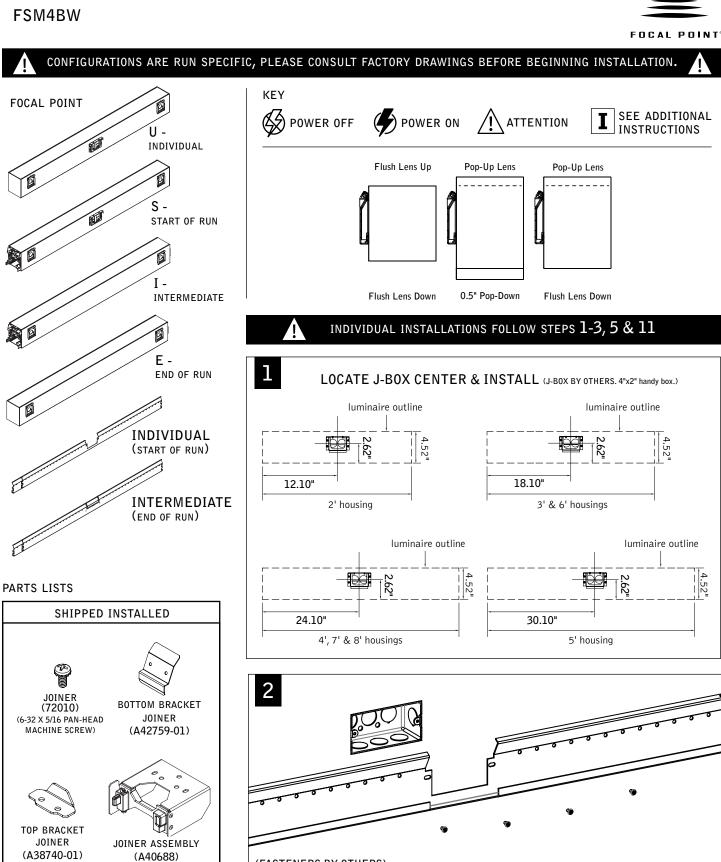

## seem<sup>™</sup> 4 led direct/indirect wall mount

Luminaires must be installed by a qualified electrician (check with local and national codes for proper installation). To prevent electrical shock, disconnect electrical supply before installation or servicing.

(FASTENERS BY OTHERS)

Luminaires must be installed by a qualified electrician (check with local and national codes for proper installation). To prevent electrical shock, disconnect electrical supply before installation or servicing.