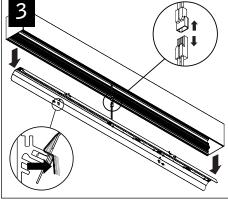

Luminaires must be installed by a qualified electrician (check with local and national codes for proper installation). To prevent electrical shock, disconnect electrical supply before installation or servicing.