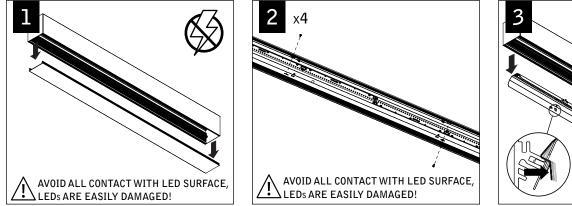

Luminaires must be installed by a qualified electrician (check with local and national codes for proper installation). To prevent electrical shock, disconnect electrical supply before installation or servicing.