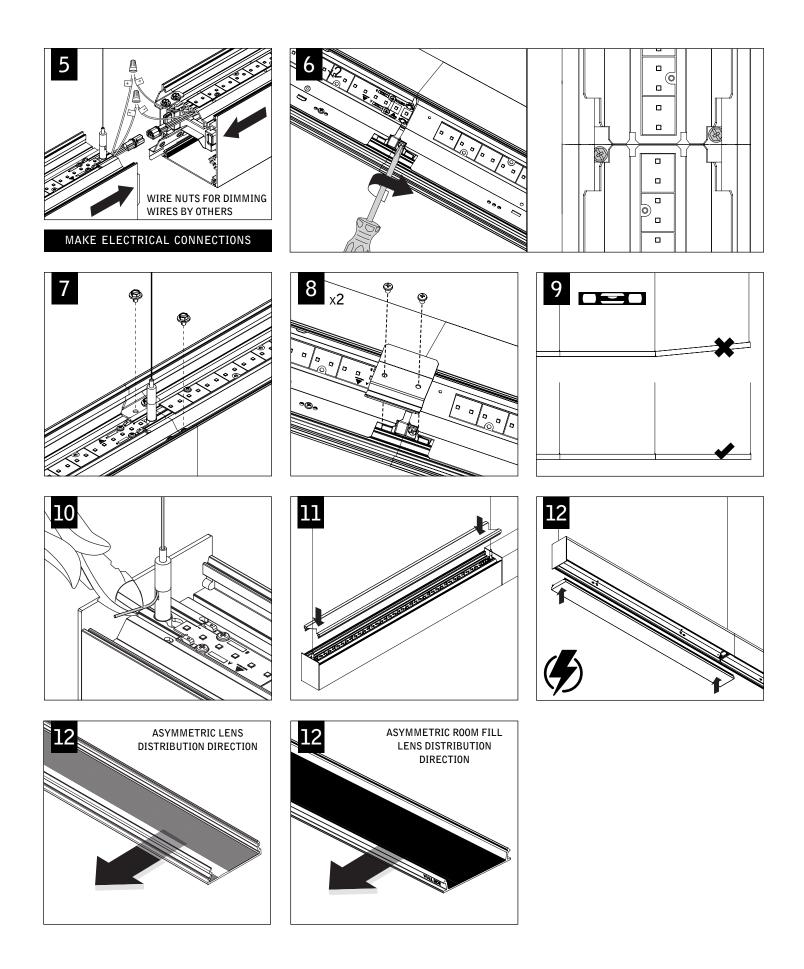

## seem<sup>™</sup> 4 led direct/indirect suspended

FSM4BS

FOCAL POINT®

Luminaires must be installed by a qualified electrician (check with local and national codes for proper installation). To prevent electrical shock, disconnect electrical supply before installation or servicing.

Luminaires must be installed by a qualified electrician (check with local and national codes for proper installation). To prevent electrical shock, disconnect electrical supply before installation or servicing.