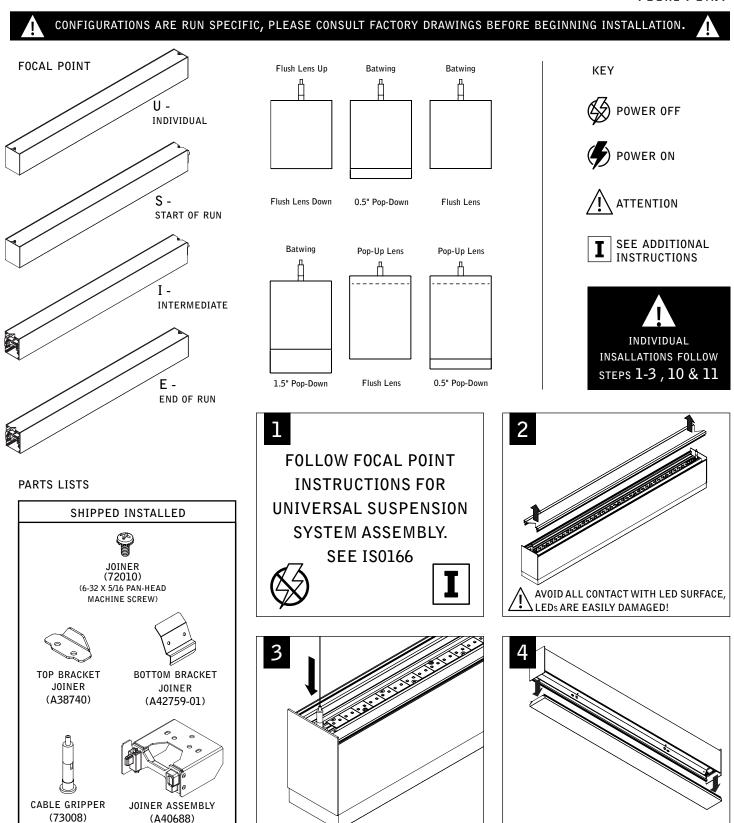

## seem<sup>™</sup> 4 led direct/indirect suspended

FSM4BS

FOCAL POINT®

Luminaires must be installed by a qualified electrician (check with local and national codes for proper installation). To prevent electrical shock, disconnect electrical supply before installation or servicing.

Luminaires must be installed by a qualified electrician (check with local and national codes for proper installation). To prevent electrical shock, disconnect electrical supply before installation or servicing.