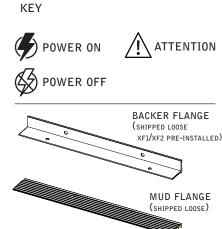

USING THE BACKER FLANGE
PLACEMENT GUIDE FROM
PAGE 1 DETERMINE THE
PROPER PLACEMENT OF THE
BACKER FLANGE FOR YOUR
DRYWALL THICKNESS.

IF BACKER FLANGES WERE PRE-INSTALLED SKIP TO STEP 5

Luminaires must be installed by a qualified electrician (check with local and national codes for proper installation).