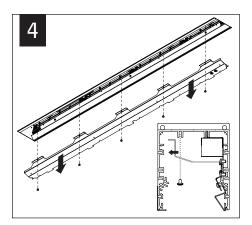

USING THE BACKER FLANGE
PLACEMENT GUIDE FROM
PAGE 1 DETERMINE THE
PROPER PLACEMENT OF THE
BACKER FLANGE FOR YOUR
DRYWALL THICKNESS.

IF BACKER FLANGES WERE PRE-INSTALLED SKIP TO STEP 5

Luminaires must be installed by a qualified electrician (check with local and national codes for proper installation).