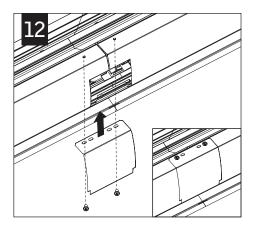

USING THE BACKER FLANGE
PLACEMENT GUIDE FROM
PAGE 1 DETERMINE THE
PROPER PLACEMENT OF THE
BACKER FLANGE FOR YOUR
DRYWALL THICKNESS.

IF BACKER FLANGES WERE PRE-INSTALLED SKIP TO STEP 5

Luminaires must be installed by a qualified electrician (check with local and national codes for proper installation).