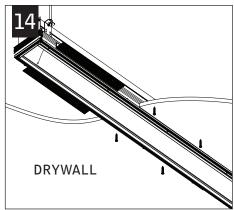

## Seem® 4 LED Asymmetric Angled Lens

mud-in-drywall

FSM4AL-XF FOCAL POINT

## LUMINAIRE MUST BE INSTALLED PRIOR TO DRYWALL.

CONFIGURATIONS ARE RUN SPECIFIC, PLEASE CONSULT FACTORY DRAWINGS BEFORE BEGINNING INSTALLATION.

| DRYWALL<br>THICKNESS | ORIENTATION | GUIDE POINT | POSITION |
|----------------------|-------------|-------------|----------|
| 3/8"                 | 1           | X           | F        |
| 1/2"                 | 1           | Х           | E        |
| 5/8"                 | 1           | X           | D        |
| 3/4"                 | 1           | X           | С        |
| 7/8"                 | 1           | X           | В        |
| 1"                   | 1           | X           | Α        |
| 11/8"                | 1           | Υ           | G        |
| 11/4"                | 2           | Υ           | F        |
| 13/8"                | 2           | Υ           | Е        |
| 11/2"                | 2           | Υ           | D        |
| 1 <sup>5</sup> /8"   | 2           | Υ           | С        |
| 13/4"                | 2           | Υ           | В        |
| 17/8"                | 2           | Υ           | Α        |
| 2"                   | 2           | X           | Е        |
| 21/8"                | 2           | Х           | D        |