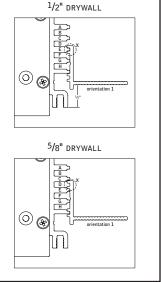

## LUMINAIRE MUST BE INSTALLED PRIOR TO DRYWALL.

CONFIGURATIONS ARE RUN SPECIFIC, PLEASE CONSULT FACTORY DRAWINGS BEFORE BEGINNING INSTALLATION.

| DRYWALL<br>THICKNESS | ORIENTATION | GUIDE POINT | POSITION |
|----------------------|-------------|-------------|----------|
| 3/8"                 | 1           | X           | F        |
| 1/2"                 | 1           | Х           | E        |
| 5/8"                 | 1           | X           | D        |
| 3/4"                 | 1           | X           | С        |
| 7/8"                 | 1           | X           | В        |
| 1"                   | 1           | X           | Α        |
| 11/8"                | 1           | Υ           | G        |
| 11/4"                | 2           | Υ           | F        |
| 13/8"                | 2           | Υ           | Е        |
| 11/2"                | 2           | Υ           | D        |
| 1 <sup>5</sup> /8"   | 2           | Υ           | С        |
| 13/4"                | 2           | Υ           | В        |
| 17/8"                | 2           | Υ           | Α        |
| 2"                   | 2           | X           | Е        |
| 21/8"                | 2           | Х           | D        |

USING THE BACKER FLANGE
PLACEMENT GUIDE FROM
PAGE 1 DETERMINE THE
PROPER PLACEMENT OF THE
BACKER FLANGE FOR YOUR
DRYWALL THICKNESS.

IF BACKER FLANGES WERE PRE-INSTALLED SKIP TO STEP 5

Luminaires must be installed by a qualified electrician (check with local and national codes for proper installation).