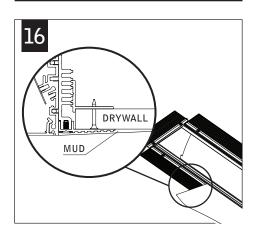

## Seem® 4 LED Asymmetric Angled Lens

mud-in-drywall

FSM4AL-XF FOCAL POINT

## LUMINAIRE MUST BE INSTALLED PRIOR TO DRYWALL.

CONFIGURATIONS ARE RUN SPECIFIC, PLEASE CONSULT FACTORY DRAWINGS BEFORE BEGINNING INSTALLATION.

| DRYWALL<br>THICKNESS | ORIENTATION | GUIDE POINT | POSITION |
|----------------------|-------------|-------------|----------|
| 3/8"                 | 1           | X           | F        |
| 1/2"                 | 1           | Х           | E        |
| 5/8"                 | 1           | X           | D        |
| 3/4"                 | 1           | X           | С        |
| 7/8"                 | 1           | X           | В        |
| 1"                   | 1           | X           | Α        |
| 11/8"                | 1           | Υ           | G        |
| 11/4"                | 2           | Υ           | F        |
| 13/8"                | 2           | Υ           | Е        |
| 11/2"                | 2           | Υ           | D        |
| 1 <sup>5</sup> /8"   | 2           | Υ           | С        |
| 13/4"                | 2           | Υ           | В        |
| 17/8"                | 2           | Υ           | Α        |
| 2"                   | 2           | X           | Е        |
| 21/8"                | 2           | Х           | D        |

USING THE BACKER FLANGE
PLACEMENT GUIDE FROM
PAGE 1 DETERMINE THE
PROPER PLACEMENT OF THE
BACKER FLANGE FOR YOUR
DRYWALL THICKNESS.

IF BACKER FLANGES WERE PRE-INSTALLED SKIP TO STEP 5

Luminaires must be installed by a qualified electrician (check with local and national codes for proper installation).