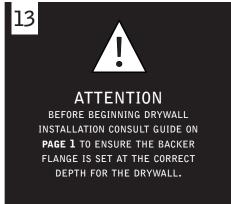

## LUMINAIRE MUST BE INSTALLED PRIOR TO DRYWALL.

CONFIGURATIONS ARE RUN SPECIFIC, PLEASE CONSULT FACTORY DRAWINGS BEFORE BEGINNING INSTALLATION.

| DRYWALL<br>THICKNESS | ORIENTATION | GUIDE POINT | POSITION |
|----------------------|-------------|-------------|----------|
| 3/8"                 | 1           | X           | F        |
| 1/2"                 | 1           | Х           | E        |
| 5/8"                 | 1           | X           | D        |
| 3/4"                 | 1           | X           | С        |
| 7/8"                 | 1           | X           | В        |
| 1"                   | 1           | X           | Α        |
| 11/8"                | 1           | Υ           | G        |
| 11/4"                | 2           | Υ           | F        |
| 13/8"                | 2           | Υ           | Е        |
| 11/2"                | 2           | Υ           | D        |
| 1 <sup>5</sup> /8"   | 2           | Υ           | С        |
| 13/4"                | 2           | Υ           | В        |
| 17/8"                | 2           | Υ           | Α        |
| 2"                   | 2           | X           | Е        |
| 21/8"                | 2           | Х           | D        |