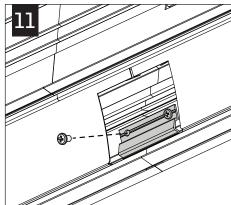

USING THE BACKER FLANGE
PLACEMENT GUIDE FROM
PAGE 1 DETERMINE THE
PROPER PLACEMENT OF THE
BACKER FLANGE FOR YOUR
DRYWALL THICKNESS.

IF BACKER FLANGES WERE PRE-INSTALLED SKIP TO STEP 5

Luminaires must be installed by a qualified electrician (check with local and national codes for proper installation).