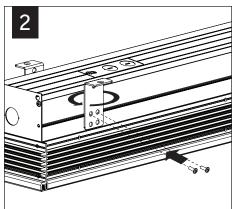

USING THE BACKER FLANGE
PLACEMENT GUIDE FROM
PAGE 1 DETERMINE THE
PROPER PLACEMENT OF THE
BACKER FLANGE FOR YOUR
DRYWALL THICKNESS.

IF BACKER FLANGES WERE PRE-INSTALLED SKIP TO STEP 5

Luminaires must be installed by a qualified electrician (check with local and national codes for proper installation).