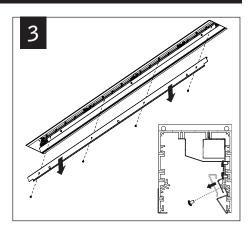

USING THE BACKER FLANGE
PLACEMENT GUIDE FROM
PAGE 1 DETERMINE THE
PROPER PLACEMENT OF THE
BACKER FLANGE FOR YOUR
DRYWALL THICKNESS.

IF BACKER FLANGES WERE PRE-INSTALLED SKIP TO STEP 5

Luminaires must be installed by a qualified electrician (check with local and national codes for proper installation).