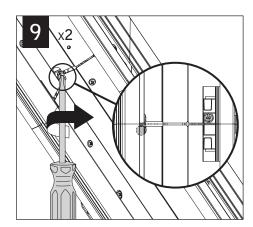

USING THE BACKER FLANGE
PLACEMENT GUIDE FROM
PAGE 1 DETERMINE THE
PROPER PLACEMENT OF THE
BACKER FLANGE FOR YOUR
DRYWALL THICKNESS.

IF BACKER FLANGES WERE PRE-INSTALLED SKIP TO STEP 5

Luminaires must be installed by a qualified electrician (check with local and national codes for proper installation).