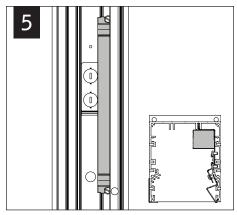

## DRIVER SERVICE

Luminaires must be installed by a qualified electrician (check with local and national codes for proper installation).

To prevent electrical shock, disconnect electrical supply before installation or servicing.