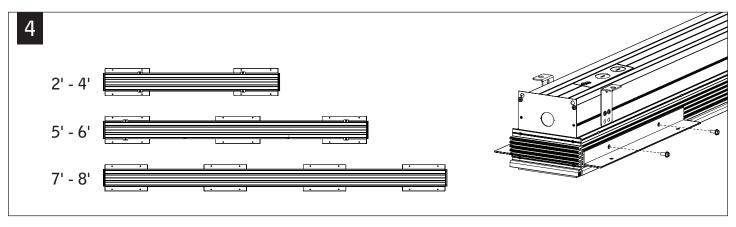

USING THE BACKER FLANGE
PLACEMENT GUIDE FROM
PAGE 1 DETERMINE THE
PROPER PLACEMENT OF THE
BACKER FLANGE FOR YOUR
DRYWALL THICKNESS.

IF BACKER FLANGES WERE PRE-INSTALLED SKIP TO STEP 5

Luminaires must be installed by a qualified electrician (check with local and national codes for proper installation).