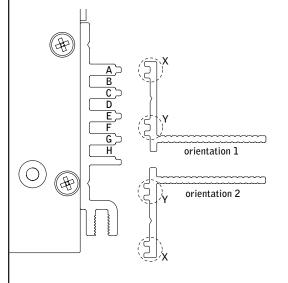

## LUMINAIRE MUST BE INSTALLED PRIOR TO DRYWALL.

CONFIGURATIONS ARE RUN SPECIFIC, PLEASE CONSULT FACTORY DRAWINGS BEFORE BEGINNING INSTALLATION.

| DRYWALL<br>THICKNESS | ORIENTATION | GUIDE POINT | POSITION |
|----------------------|-------------|-------------|----------|
| 3/8"                 | 1           | X           | F        |
| 1/2"                 | 1           | Х           | E        |
| 5/8"                 | 1           | X           | D        |
| 3/4"                 | 1           | X           | С        |
| 7/8"                 | 1           | X           | В        |
| 1"                   | 1           | X           | Α        |
| 11/8"                | 1           | Υ           | G        |
| 11/4"                | 2           | Υ           | F        |
| 13/8"                | 2           | Υ           | Е        |
| 11/2"                | 2           | Υ           | D        |
| 1 <sup>5</sup> /8"   | 2           | Υ           | С        |
| 13/4"                | 2           | Υ           | В        |
| 17/8"                | 2           | Υ           | Α        |
| 2"                   | 2           | X           | Е        |
| 21/8"                | 2           | Х           | D        |

USING THE BACKER FLANGE
PLACEMENT GUIDE FROM
PAGE 1 DETERMINE THE
PROPER PLACEMENT OF THE
BACKER FLANGE FOR YOUR
DRYWALL THICKNESS.

IF BACKER FLANGES WERE PRE-INSTALLED SKIP TO STEP 5

Luminaires must be installed by a qualified electrician (check with local and national codes for proper installation).