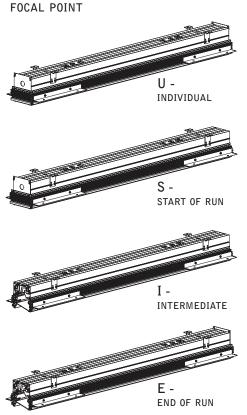

## Seem® 4 LED Asymmetric Angled Lens

mud-in-drywall

FSM4AL-XF FOCAL POINT

## LUMINAIRE MUST BE INSTALLED PRIOR TO DRYWALL.

CONFIGURATIONS ARE RUN SPECIFIC, PLEASE CONSULT FACTORY DRAWINGS BEFORE BEGINNING INSTALLATION.

| DRYWALL<br>THICKNESS | ORIENTATION | GUIDE POINT | POSITION |
|----------------------|-------------|-------------|----------|
| 3/8"                 | 1           | X           | F        |
| 1/2"                 | 1           | Х           | E        |
| 5/8"                 | 1           | X           | D        |
| 3/4"                 | 1           | X           | С        |
| 7/8"                 | 1           | X           | В        |
| 1"                   | 1           | X           | Α        |
| 11/8"                | 1           | Υ           | G        |
| 11/4"                | 2           | Υ           | F        |
| 13/8"                | 2           | Υ           | Е        |
| 11/2"                | 2           | Υ           | D        |
| 1 <sup>5</sup> /8"   | 2           | Υ           | С        |
| 13/4"                | 2           | Υ           | В        |
| 17/8"                | 2           | Υ           | Α        |
| 2"                   | 2           | X           | Е        |
| 21/8"                | 2           | Х           | D        |