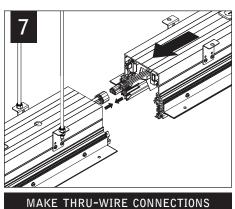

Luminaires must be installed by a qualified electrician (check with local and national codes for proper installation). To prevent electrical shock, disconnect electrical supply before installation or servicing.