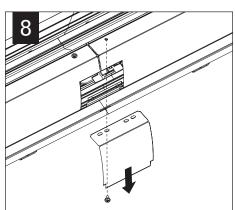

USING THE BACKER FLANGE
PLACEMENT GUIDE FROM
PAGE 1 DETERMINE THE
PROPER PLACEMENT OF THE
BACKER FLANGE FOR YOUR
DRYWALL THICKNESS.

IF BACKER FLANGES WERE PRE-INSTALLED SKIP TO STEP 5

Luminaires must be installed by a qualified electrician (check with local and national codes for proper installation).