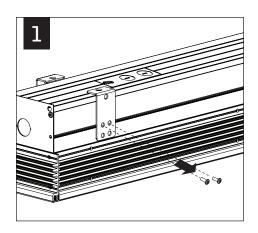

USING THE BACKER FLANGE
PLACEMENT GUIDE FROM
PAGE 1 DETERMINE THE
PROPER PLACEMENT OF THE
BACKER FLANGE FOR YOUR
DRYWALL THICKNESS.

IF BACKER FLANGES WERE PRE-INSTALLED SKIP TO STEP 5

Luminaires must be installed by a qualified electrician (check with local and national codes for proper installation).