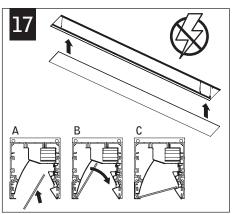

Luminaires must be installed by a qualified electrician (check with local and national codes for proper installation). To prevent electrical shock, disconnect electrical supply before installation or servicing.

To prevent electrical shock, disconnect electrical supply before installation or servicing.