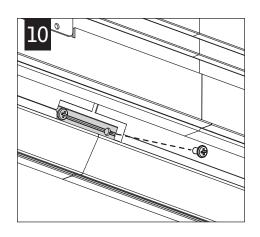

USING THE BACKER FLANGE
PLACEMENT GUIDE FROM
PAGE 1 DETERMINE THE
PROPER PLACEMENT OF THE
BACKER FLANGE FOR YOUR
DRYWALL THICKNESS.

IF BACKER FLANGES WERE PRE-INSTALLED SKIP TO STEP 5

Luminaires must be installed by a qualified electrician (check with local and national codes for proper installation).