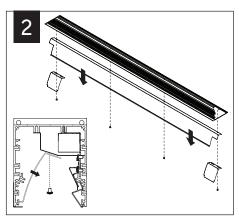

USING THE BACKER FLANGE
PLACEMENT GUIDE FROM
PAGE 1 DETERMINE THE
PROPER PLACEMENT OF THE
BACKER FLANGE FOR YOUR
DRYWALL THICKNESS.

IF BACKER FLANGES WERE PRE-INSTALLED SKIP TO STEP 5

Luminaires must be installed by a qualified electrician (check with local and national codes for proper installation).