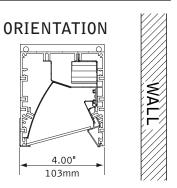

## Seem® 4 LED Asymmetric Angled Lens

mud-in-drywall



FSM4AL-XF FOCAL POINT



## LUMINAIRE MUST BE INSTALLED PRIOR TO DRYWALL.



CONFIGURATIONS ARE RUN SPECIFIC, PLEASE CONSULT FACTORY DRAWINGS BEFORE BEGINNING INSTALLATION.

















| DRYWALL<br>THICKNESS | ORIENTATION | GUIDE POINT | POSITION |
|----------------------|-------------|-------------|----------|
| 3/8"                 | 1           | X           | F        |
| 1/2"                 | 1           | Х           | E        |
| 5/8"                 | 1           | X           | D        |
| 3/4"                 | 1           | X           | С        |
| 7/8"                 | 1           | X           | В        |
| 1"                   | 1           | X           | Α        |
| 11/8"                | 1           | Υ           | G        |
| 11/4"                | 2           | Υ           | F        |
| 13/8"                | 2           | Υ           | Е        |
| 11/2"                | 2           | Υ           | D        |
| 1 <sup>5</sup> /8"   | 2