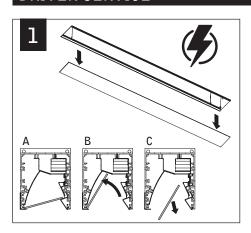

## DRIVER SERVICE

Luminaires must be installed by a qualified electrician (check with local and national codes for proper installation).

To prevent electrical shock, disconnect electrical supply before installation or servicing.

Luminaires must be installed by a qualified electrician (check with local and national codes for proper installation). To prevent electrical shock, disconnect electrical supply before installation or servicing.

To prevent electrical shock, disconnect electrical supply before installation or servicing.