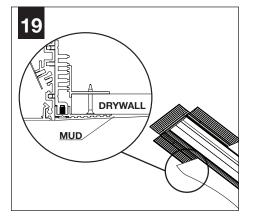

### 3

Using the backer flange placement guide ABOVE to determine the proper placement of the backer flange for your drywall thickness.