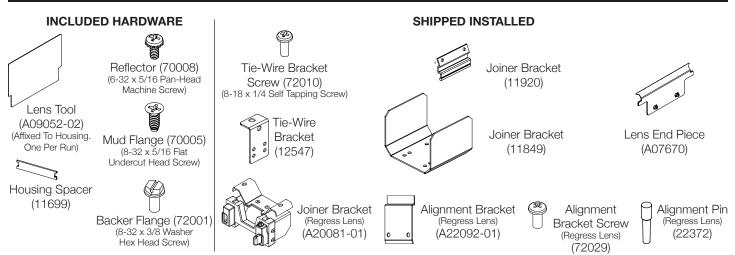

# Seem<sup>®</sup> 4 LED Asymmetric

FSM4AL-FFL-XF | Mud-In Drywall

FOCAL POINT

## BEFORE YOU BEGIN

- Luminaires must be installed by a qualified electrician (check with local and national codes for proper installation).
- To prevent electrical shock, disconnect electrical supply before installation or servicing.
- Contractor is responsible for adequately reinforcing walls and/or ceilings to support fixture weight.
- Focal Point, LLC accepts no responsibility for inadequately reinforced walls and/or ceilings.
- The information contained in this drawing is the sole property of Focal Point, LLC. Any reproduction in part or whole without the written permission of Focal Point, LLC is prohibited.

#### INSTRUCTION KEY

SEE ADDITIONAL

🔬 рс



# POWER OFF



FOCAL POINT

PARTS LIST



#### **BACKER FLANGE PLACEMENT GUIDE**



| DRYWALL<br>THICKNESS | ORIENTATION | GUIDE POINT | POSITION |
|----------------------|-------------|-------------|----------|
| 3/8"                 | 1           | Х           | F        |
| 1/2"                 | 1           | Х           | E        |
| 5/8"                 | 1           | Х           | D        |
| 3/4"                 | 1           | Х           | С        |
| 7/8"                 | 1           | Х           | В        |
| 1"                   | 1           | Х           | А        |
| 1 <sup>1</sup> /8"   | 1           | Y           | G        |
| 1 <sup>1</sup> /4"   | 2           | Y           | F        |
| 1 <sup>3</sup> /8"   | 2           | Y           | E        |
| 1 <sup>1</sup> /2"   | 2           | Y           |