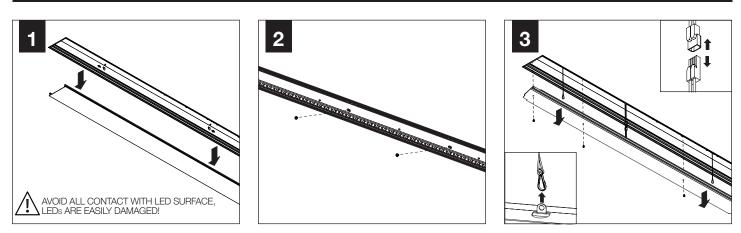

### 3

Using the backer flange placement guide ABOVE to determine the proper placement of the backer flange for your drywall thickness.

#### IF BACKER FLANGES WERE PRE-INSTALLED SKIP TO STEP 5

SEE BATTERY MANUFACTURER INSTRUCTIONS

> EMERGENCY MAXIMUM MOUNTING HEIGHT: 18.39'