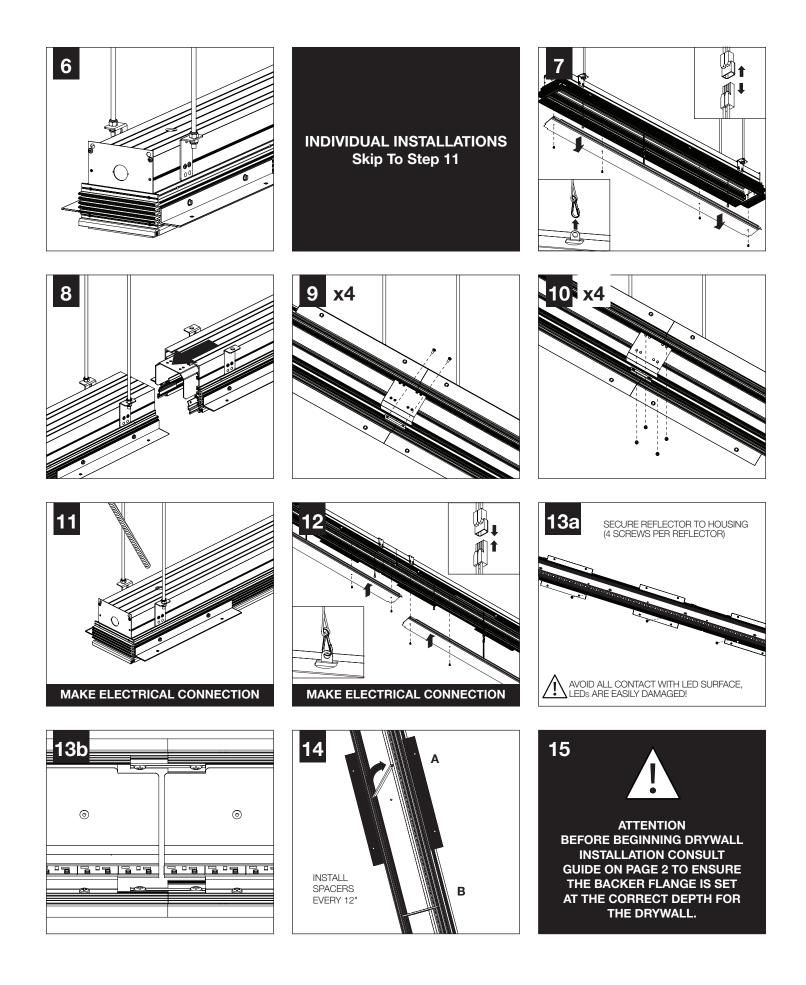

| Y           | G        |
| 1 <sup>1</sup> /4"   | 2           | Y           | F        |
| 1 <sup>3</sup> /8"   | 2           | Y           | E        |
| 1 <sup>1</sup> /2"   | 2           | Y           | D        |
| 15/8"                | 2           | Y           | С        |
| 1 <sup>3</sup> /4"   | 2           | Y           | В        |
| 17/8"                | 2           | Y           | А        |
| 2"                   | 2           | Х           | E        |
| 21/8"                | 2           | Х           | D        |





#### LUMINAIRE MUST BE INSTALLED PRIOR TO DRYWALL





### 3

Using the backer flange placement guide ABOVE to determine the proper placement of the backer flange for your drywall thickness.

#### IF BACKER FLANGES WERE PRE-INSTALLED SKIP TO STEP 5























SEE BATTERY MANUFACTURER INSTRUCTIONS

> EMERGENCY MAXIMUM MOUNTING HEIGHT: 18.39'

#### **DRIVER SERVICE**