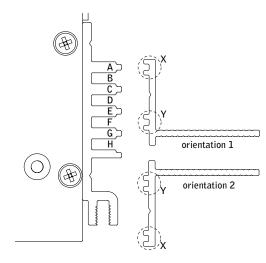

#### **BACKER FLANGE PLACEMENT GUIDE**

| DRYWALL<br>THICKNESS | ORIENTATION | GUIDE POINT | POSITION |
|----------------------|-------------|-------------|----------|
| 3/8"                 | 1           | Х           | F        |
| 1/2"                 | 1           | Х           | E        |
| 5/8"                 | 1           | Х           | D        |
| 3/4"                 | 1           | Х           | С        |
| 7/8"                 | 1           | Х           | В        |
| 1"                   | 1           | Х           | А        |
| 1 <sup>1</sup> /8"   | 1           | Y           | G        |
| 1 <sup>1</sup> /4"   | 2           | Y           | F        |
| 1 <sup>3</sup> /8"   | 2           | Y           | E        |
| 1 <sup>1</sup> /2"   | 2           | Y           | D        |
| 15/8"                | 2           | Y           | С        |
| 1 <sup>3</sup> /4"   | 2           | Y           | В        |
| 17/8"                | 2           | Y           | А        |
| 2"                   | 2           | Х           | E        |
| 21/8"                | 2           | Х           | D        |

### 3

Using the backer flange placement guide ABOVE to determine the proper placement of the backer flange for your drywall thickness.