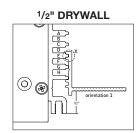

#### **BACKER FLANGE PLACEMENT GUIDE**

| DRYWALL<br>THICKNESS | ORIENTATION | GUIDE POINT | POSITION |
|----------------------|-------------|-------------|----------|
| 3/8"                 | 1           | Х           | F        |
| 1/2"                 | 1           | Х           | E        |
| 5/8"                 | 1           | Х           | D        |
| 3/4"                 | 1           | Х           | С        |
| 7/8"                 | 1           | Х           | В        |
| 1"                   | 1           | Х           | А        |
| 1 <sup>1</sup> /8"   | 1           | Y           | G        |
| 1 <sup>1</sup> /4"   | 2           | Y           | F        |
| 1 <sup>3</sup> /8"   | 2           | Y           | E        |
| 1 <sup>1</sup> /2"   | 2           | Y           | D        |
| 15/8"                | 2           | Y           | С        |
| 1 <sup>3</sup> /4"   | 2           | Y           | В        |
| 17/8"                | 2           | Y           | А        |
| 2"                   | 2           | Х           | E        |
| 21/8"                | 2           | Х           | D        |

### 3

Using the backer flange placement guide ABOVE to determine the proper placement of the backer flange for your drywall thickness.