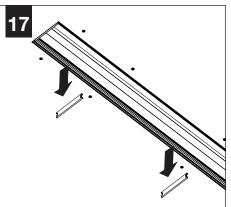

Y           | G        |
| 1 <sup>1</sup> /4"   | 2           | Y           | F        |
| 1 <sup>3</sup> /8"   | 2           | Y           | E        |
| 1 <sup>1</sup> /2"   | 2           | Y           | D        |
| 15/8"                | 2           | Y           | С        |
| 1 <sup>3</sup> /4"   | 2           | Y           | В        |
| 17/8"                | 2           | Y           | А        |
| 2"                   | 2           | Х           | E        |
| 21/8"                | 2           | Х           | D        |





#### LUMINAIRE MUST BE INSTALLED PRIOR TO DRYWALL





### 3

Using the backer flange placement guide ABOVE to determine the proper placement of the backer flange for your drywall thickness.

#### IF BACKER FLANGES WERE PRE-INSTALLED SKIP TO STEP 5























SEE BATTERY MANUFACTURER INSTRUCTIONS

> EMERGENCY MAXIMUM MOUNTING HEIGHT: 18.39'

#### **DRIVER SERVICE**