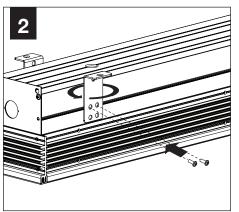

#### IF BACKER FLANGES WERE PRE-INSTALLED SKIP TO STEP 5

SEE BATTERY MANUFACTURER INSTRUCTIONS

> EMERGENCY MAXIMUM MOUNTING HEIGHT: 18.39'