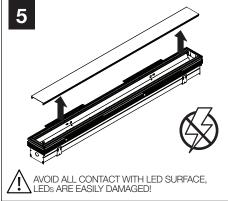

| Y           | G        |
| 1 <sup>1</sup> /4"   | 2           | Y           | F        |
| 1 <sup>3</sup> /8"   | 2           | Y           | E        |
| 1 <sup>1</sup> /2"   | 2           | Y           | D        |
| 15/8"                | 2           | Y           | С        |
| 1 <sup>3</sup> /4"   | 2           | Y           | В        |
| 17/8"                | 2           | Y           | А        |
| 2"                   | 2           | Х           | E        |
| 21/8"                | 2           | Х           | D        |





#### LUMINAIRE MUST BE INSTALLED PRIOR TO DRYWALL





### 3

Using the backer flange placement guide ABOVE to determine the proper placement of the backer flange for your drywall thickness.

#### IF BACKER FLANGES WERE PRE-INSTALLED SKIP TO STEP 5























SEE BATTERY MANUFACTURER INSTRUCTIONS

> EMERGENCY MAXIMUM MOUNTING HEIGHT: 18.39'

#### **DRIVER SERVICE**