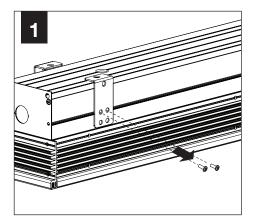

### 3

Using the backer flange placement guide ABOVE to determine the proper placement of the backer flange for your drywall thickness.