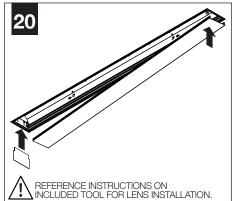

| G        |
| 1 <sup>1</sup> /4"   | 2           | Y           | F        |
| 1 <sup>3</sup> /8"   | 2           | Y           | E        |
| 1 <sup>1</sup> /2"   | 2           | Y           | D        |
| 15/8"                | 2           | Y           | С        |
| 1 <sup>3</sup> /4"   | 2           | Y           | В        |
| 17/8"                | 2           | Y           | А        |
| 2"                   | 2           | Х           | E        |
| 21/8"                | 2           | Х           | D        |





#### LUMINAIRE MUST BE INSTALLED PRIOR TO DRYWALL





### 3

Using the backer flange placement guide ABOVE to determine the proper placement of the backer flange for your drywall thickness.

#### IF BACKER FLANGES WERE PRE-INSTALLED SKIP TO STEP 5























SEE BATTERY MANUFACTURER INSTRUCTIONS

> EMERGENCY MAXIMUM MOUNTING HEIGHT: 18.39'

#### **DRIVER SERVICE**