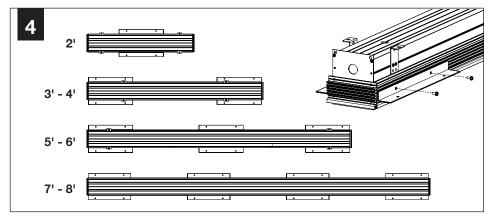

| Y           | G        |
| 1 <sup>1</sup> /4"   | 2           | Y           | F        |
| 1 <sup>3</sup> /8"   | 2           | Y           | E        |
| 1 <sup>1</sup> /2"   | 2           | Y           | D        |
| 15/8"                | 2           | Y           | С        |
| 1 <sup>3</sup> /4"   | 2           | Y           | В        |
| 17/8"                | 2           | Y           | А        |
| 2"                   | 2           | Х           | E        |
| 21/8"                | 2           | Х           | D        |





#### LUMINAIRE MUST BE INSTALLED PRIOR TO DRYWALL





### 3

Using the backer flange placement guide ABOVE to determine the proper placement of the backer flange for your drywall thickness.

#### IF BACKER FLANGES WERE PRE-INSTALLED SKIP TO STEP 5























SEE BATTERY MANUFACTURER INSTRUCTIONS

> EMERGENCY MAXIMUM MOUNTING HEIGHT: 18.39'

#### **DRIVER SERVICE**