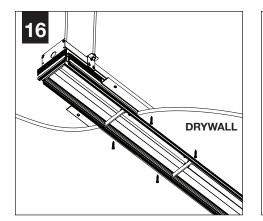

| Y           | G        |
| 1 <sup>1</sup> /4"   | 2           | Y           | F        |
| 1 <sup>3</sup> /8"   | 2           | Y           | E        |
| 1 <sup>1</sup> /2"   | 2           | Y           | D        |
| 15/8"                | 2           | Y           | С        |
| 1 <sup>3</sup> /4"   | 2           | Y           | В        |
| 17/8"                | 2           | Y           | А        |
| 2"                   | 2           | Х           | E        |
| 21/8"                | 2           | Х           | D        |





#### LUMINAIRE MUST BE INSTALLED PRIOR TO DRYWALL





### 3

Using the backer flange placement guide ABOVE to determine the proper placement of the backer flange for your drywall thickness.

#### IF BACKER FLANGES WERE PRE-INSTALLED SKIP TO STEP 5























SEE BATTERY MANUFACTURER INSTRUCTIONS

> EMERGENCY MAXIMUM MOUNTING HEIGHT: 18.39'

#### **DRIVER SERVICE**