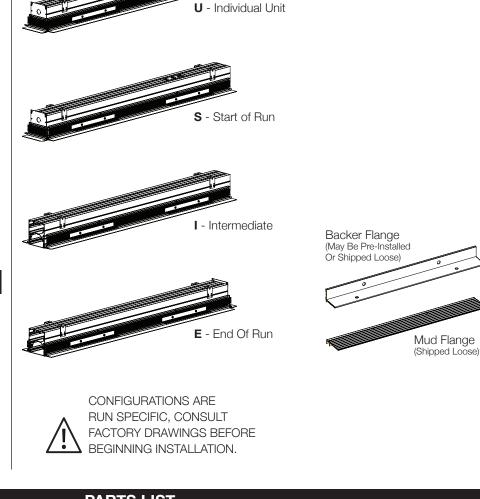

# Seem<sup>®</sup> 4 LED Asymmetric

FSM4AL-FFL-XF | Mud-In Drywall

FOCAL POINT

## BEFORE YOU BEGIN

- Luminaires must be installed by a qualified electrician (check with local and national codes for proper installation).
- To prevent electrical shock, disconnect electrical supply before installation or servicing.
- Contractor is responsible for adequately reinforcing walls and/or ceilings to support fixture weight.
- Focal Point, LLC accepts no responsibility for inadequately reinforced walls and/or ceilings.
- The information contained in this drawing is the sole property of Focal Point, LLC. Any reproduction in part or whole without the written permission of Focal Point, LLC is prohibited.

#### INSTRUCTION KEY

SEE ADDITIONAL

🔬 рс



# POWER OFF



FOCAL POINT

PARTS LIST



#### **BACKER FLANGE PLACEMENT GUIDE**



| DRYWALL<br>THICKNESS | ORIENTATION | GUIDE POINT | POSITION |
|----------------------|-------------|-------------|----------|
| 3/8"                 | 1           | Х           | F        |
| 1/2"                 | 1           | Х           | E        |
| 5/8"                 | 1           | Х           | D        |
| 3/4"                 | 1           | Х           | С        |
| 7/8"                 | 1           | Х           | В        |
| 1"                   | 1           | Х           | А        |
| 1 <sup>1</sup> /8"   | 1           | Y           | G        |
| 1 <sup>1</sup> /4"   | 2           | Y           | F        |
| 1 <sup>3</sup> /8"   | 2           | Y           | E        |
| 1 <sup>1</sup> /2"   |