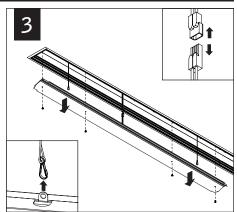

## Seem 4<sup>TM</sup> LED Asymmetric trim flange

FOCAL POINT **NEW CONSTRUCTION ONLY** 11 CONFIGURATIONS ARE RUN SPECIFIC, PLEASE CONSULT FACTORY DRAWINGS BEFORE BEGINNING INSTALLATION. KEY PARTS LISTS FOCAL POINT INCLUDED HARDWARE POWER OFF Ē POWER ON LENS TOOL REFLECTOR SCREW U - INDIVIDUAL (A09052-02) (70008) (AFFIXED TO HOUSING (6-32 X 5/16 PAN-HEAD ATTENTION ONE PER RUN) MACHINE SCREW) PARTS SHIPPED INSTALLED JOINER BRACKET MOUNTING BRACKET (11849) ASSEMBLY S - START OF RUN (71904) •• (17999) JOINER (71025) 🥮 BRACKET MOUNTING LOCATIONS (11920)(18495) I - INTERMEDIATE В LENS END PIECE Α (71024) (A07670) 38 ALIGNMENT PIN START OF RUN/INDIVIDUAL (REGRESS LENS) ALIGNMENT (22372) BRACKET SCREW С А (REGRESS LENS) (72029) E - END OF RUN JOINER BRACKET ALIGNMENT BRACKET INTERMEDIATE/END OF RUN (REGRESS LENS) (REGRESS LENS) (A22092-01) (A20081-01) housing length В С А MOUNTING BRACKET MUST BE 4 2' 1" 21" 22" INSTALLED PRIOR TO DRYWALL 3' 1" 33" 34" 5.63" 143.0mm 4' 6" 35" 36" 5' 6" 47" 48" 127.0mm 6' 6" 59" 60" 5.00" 7' 72" 6" 71" MOUNTING BRACKET MUST BE SECURED TO STRUCTURE ABOVE. 8' 6" 83" 84" 1/4" - 20 CARRIAGE BOLT MAY BE SUPPLIED BY OTHERS FOR MOUNTING LOCATION CHART IS AN 5.30" GREATER ADJUSTABILITY. APPROXIMATE GUIDE ONLY. 134.6mm