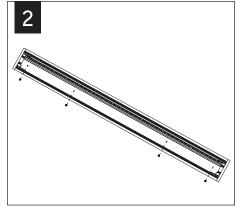

## Seem 4<sup>TM</sup> LED Asymmetric trim flange

FOCAL POINT **NEW CONSTRUCTION ONLY** 11 CONFIGURATIONS ARE RUN SPECIFIC, PLEASE CONSULT FACTORY DRAWINGS BEFORE BEGINNING INSTALLATION. KEY PARTS LISTS FOCAL POINT INCLUDED HARDWARE POWER OFF Ē POWER ON LENS TOOL REFLECTOR SCREW U - INDIVIDUAL (A09052-02) (70008) (AFFIXED TO HOUSING (6-32 X 5/16 PAN-HEAD ATTENTION ONE PER RUN) MACHINE SCREW) PARTS SHIPPED INSTALLED JOINER BRACKET MOUNTING BRACKET (11849) ASSEMBLY S - START OF RUN (71904) •• (17999) JOINER (71025) 🥮 BRACKET MOUNTING LOCATIONS (11920)(18495) I - INTERMEDIATE В LENS END PIECE Α (71024) (A07670) 38 ALIGNMENT PIN START OF RUN/INDIVIDUAL (REGRESS LENS) ALIGNMENT (22372) BRACKET SCREW С А (REGRESS LENS) (72029) E - END OF RUN JOINER BRACKET ALIGNMENT BRACKET INTERMEDIATE/END OF RUN (REGRESS LENS) (REGRESS LENS) (A22092-01) (A20081-01) housing length В С А MOUNTING BRACKET MUST BE 4 2' 1" 21" 22" INSTALLED PRIOR TO DRYWALL 3' 1" 33" 34" 5.63" 143.0mm 4' 6" 35" 36" 5' 6" 47" 48" 127.0mm 6' 6" 59" 60" 5.00" 7' 72" 6" 71" MOUNTING BRACKET MUST BE SECURED TO STRUCTURE ABOVE. 8' 6" 83" 84" 1/4" - 20 CARRIAGE BOLT MAY BE SUPPLIED BY OTHERS FOR MOUNTING LOCATION CHART IS AN 5.30" GREATER ADJUSTABILITY. APPROXIMATE GUIDE ONLY. 134.6mm