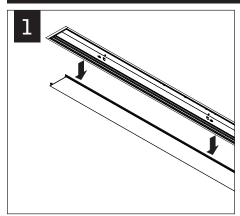

## Seem 4<sup>TM</sup> LED Asymmetric trim flange

FOCAL POINT **NEW CONSTRUCTION ONLY** 11 CONFIGURATIONS ARE RUN SPECIFIC, PLEASE CONSULT FACTORY DRAWINGS BEFORE BEGINNING INSTALLATION. KEY PARTS LISTS FOCAL POINT INCLUDED HARDWARE POWER OFF Ē POWER ON LENS TOOL REFLECTOR SCREW U - INDIVIDUAL (A09052-02) (70008) (AFFIXED TO HOUSING (6-32 X 5/16 PAN-HEAD ATTENTION ONE PER RUN) MACHINE SCREW) PARTS SHIPPED INSTALLED JOINER BRACKET MOUNTING BRACKET (11849) ASSEMBLY S - START OF RUN (71904) •• (17999) JOINER (71025) 🥮 BRACKET MOUNTING LOCATIONS (11920)(18495) I - INTERMEDIATE В LENS END PIECE Α (71024) (A07670) 38 ALIGNMENT PIN START OF RUN/INDIVIDUAL (REGRESS LENS) ALIGNMENT (22372) BRACKET SCREW С А (REGRESS LENS) (72029) E - END OF RUN JOINER BRACKET ALIGNMENT BRACKET INTERMEDIATE/END OF RUN (REGRESS LENS) (REGRESS LENS) (A22092-01) (A20081-01) housing length В С А MOUNTING BRACKET MUST BE 4 2' 1" 21" 22" INSTALLED PRIOR TO DRYWALL 3' 1" 33" 34" 5.63" 143.0mm 4' 6" 35" 36" 5' 6" 47" 48" 127.0mm 6' 6" 59" 60" 5.00" 7' 72" 6" 71" MOUNTING BRACKET MUST BE SECURED TO STRUCTURE ABOVE. 8' 6" 83" 84" 1/4" - 20 CARRIAGE BOLT MAY BE SUPPLIED BY OTHERS FOR MOUNTING LOCATION CHART IS AN 5.30" GREATER ADJUSTABILITY. APPROXIMATE GUIDE ONLY. 134.6mm