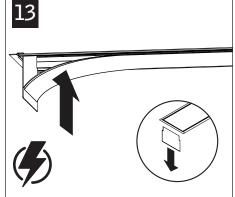

## Seem 4<sup>TM</sup> LED Asymmetric trim flange

FOCAL POINT **NEW CONSTRUCTION ONLY** 11 CONFIGURATIONS ARE RUN SPECIFIC, PLEASE CONSULT FACTORY DRAWINGS BEFORE BEGINNING INSTALLATION. KEY PARTS LISTS FOCAL POINT INCLUDED HARDWARE POWER OFF Ē POWER ON LENS TOOL REFLECTOR SCREW U - INDIVIDUAL (A09052-02) (70008) (AFFIXED TO HOUSING (6-32 X 5/16 PAN-HEAD ATTENTION ONE PER RUN) MACHINE SCREW) PARTS SHIPPED INSTALLED JOINER BRACKET MOUNTING BRACKET (11849) ASSEMBLY S - START OF RUN (71904) •• (17999) JOINER (71025) 🥮 BRACKET MOUNTING LOCATIONS (11920)(18495) I - INTERMEDIATE В LENS END PIECE Α (71024) (A07670) 38 ALIGNMENT PIN START OF RUN/INDIVIDUAL (REGRESS LENS) ALIGNMENT (22372) BRACKET SCREW С А (REGRESS LENS) (72029) E - END OF RUN JOINER BRACKET ALIGNMENT BRACKET INTERMEDIATE/END OF RUN (REGRESS LENS) (REGRESS LENS) (A22092-01) (A20081-01) housing length В С А MOUNTING BRACKET MUST BE 4 2' 1" 21" 22" INSTALLED PRIOR TO DRYWALL 3' 1" 33" 34" 5.63" 143.0mm 4' 6" 35" 36" 5' 6" 47" 48" 127.0mm 6' 6" 59" 60" 5.00" 7' 72" 6" 71" MOUNTING BRACKET MUST BE SECURED TO STRUCTURE ABOVE. 8' 6" 83" 84" 1/4" - 20 CARRIAGE BOLT MAY BE SUPPLIED BY OTHERS FOR MOUNTING LOCATION CHART IS AN 5.30" GREATER ADJUSTABILITY. APPROXIMATE GUIDE ONLY. 134.6mm