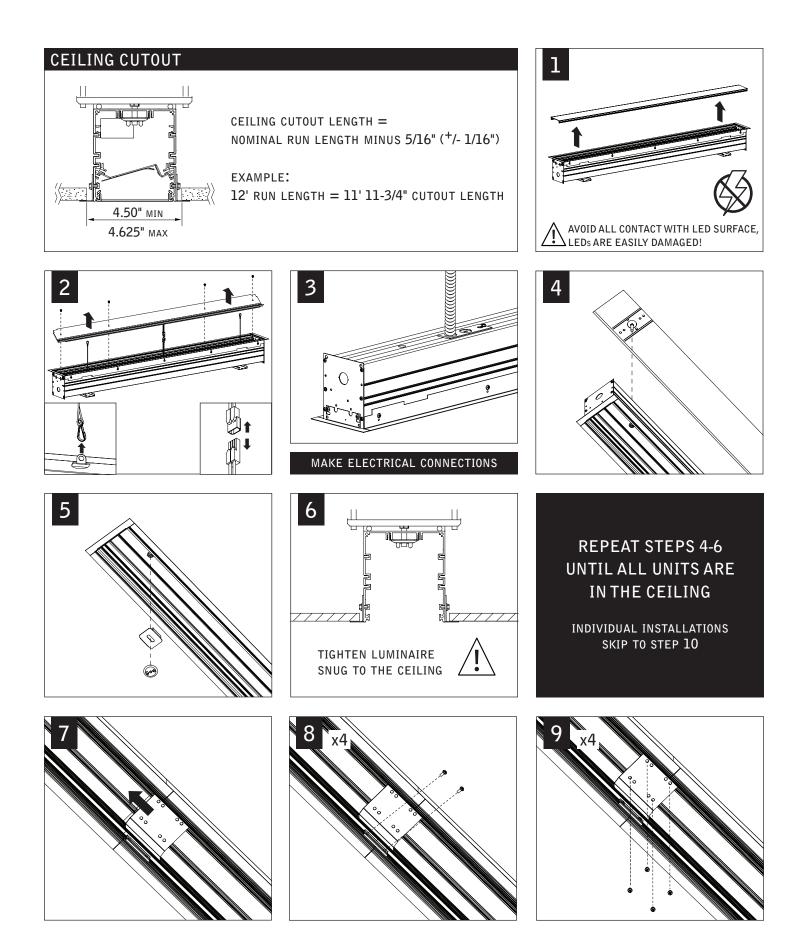

## Seem 4<sup>TM</sup> LED Asymmetric trim flange

FOCAL POINT **NEW CONSTRUCTION ONLY** 11 CONFIGURATIONS ARE RUN SPECIFIC, PLEASE CONSULT FACTORY DRAWINGS BEFORE BEGINNING INSTALLATION. KEY PARTS LISTS FOCAL POINT INCLUDED HARDWARE POWER OFF Ē POWER ON LENS TOOL REFLECTOR SCREW U - INDIVIDUAL (A09052-02) (70008) (AFFIXED TO HOUSING (6-32 X 5/16 PAN-HEAD ATTENTION ONE PER RUN) MACHINE SCREW) PARTS SHIPPED INSTALLED JOINER BRACKET MOUNTING BRACKET (11849) ASSEMBLY S - START OF RUN (71904) •• (17999) JOINER (71025) 🥮 BRACKET MOUNTING LOCATIONS (11920)(18495) I - INTERMEDIATE В LENS END PIECE Α (71024) (A07670) 38 ALIGNMENT PIN START OF RUN/INDIVIDUAL (REGRESS LENS) ALIGNMENT (22372) BRACKET SCREW С А (REGRESS LENS) (72029) E - END OF RUN JOINER BRACKET ALIGNMENT BRACKET INTERMEDIATE/END OF RUN (REGRESS LENS) (REGRESS LENS) (A22092-01) (A20081-01) housing length В С А MOUNTING BRACKET MUST BE 4 2' 1" 21" 22" INSTALLED PRIOR TO DRYWALL 3' 1" 33" 34" 5.63" 143.0mm 4' 6" 35" 36" 5' 6" 47" 48" 127.0mm 6' 6" 59" 60" 5.00" 7' 72" 6" 71" MOUNTING BRACKET MUST BE SECURED TO STRUCTURE ABOVE. 8' 6" 83" 84" 1/4" - 20 CARRIAGE BOLT MAY BE SUPPLIED BY OTHERS FOR MOUNTING LOCATION CHART IS AN 5.30" GREATER ADJUSTABILITY. APPROXIMATE GUIDE ONLY. 134.6mm