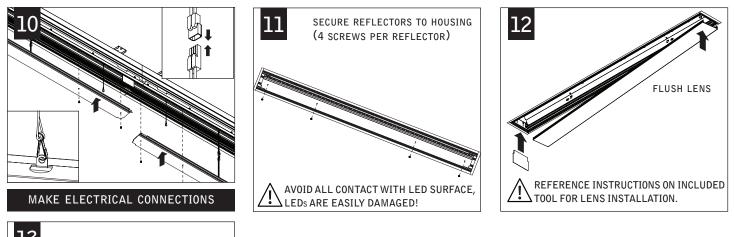

## Seem 4<sup>TM</sup> LED Asymmetric trim flange

FOCAL POINT **NEW CONSTRUCTION ONLY** 11 CONFIGURATIONS ARE RUN SPECIFIC, PLEASE CONSULT FACTORY DRAWINGS BEFORE BEGINNING INSTALLATION. KEY PARTS LISTS FOCAL POINT INCLUDED HARDWARE POWER OFF Ē POWER ON LENS TOOL REFLECTOR SCREW U - INDIVIDUAL (A09052-02) (70008) (AFFIXED TO HOUSING (6-32 X 5/16 PAN-HEAD ATTENTION ONE PER RUN) MACHINE SCREW) PARTS SHIPPED INSTALLED JOINER BRACKET MOUNTING BRACKET (11849) ASSEMBLY S - START OF RUN (71904) •• (17999) JOINER (71025) 🥮 BRACKET MOUNTING LOCATIONS (11920)(18495) I - INTERMEDIATE В LENS END PIECE Α (71024) (A07670) 38 ALIGNMENT PIN START OF RUN/INDIVIDUAL (REGRESS LENS) ALIGNMENT (22372) BRACKET SCREW С А (REGRESS LENS) (72029) E - END OF RUN JOINER BRACKET ALIGNMENT BRACKET INTERMEDIATE/END OF RUN (REGRESS LENS) (REGRESS LENS) (A22092-01) (A20081-01) housing length В С А MOUNTING BRACKET MUST BE 4 2' 1" 21" 22" INSTALLED PRIOR TO DRYWALL 3' 1" 33" 34" 5.63" 143.0mm 4' 6" 35" 36" 5' 6" 47" 48" 127.0mm 6' 6" 59" 60" 5.00" 7' 72" 6" 71" MOUNTING BRACKET MUST BE SECURED TO STRUCTURE ABOVE. 8' 6" 83" 84" 1/4" - 20 CARRIAGE BOLT MAY BE SUPPLIED BY OTHERS FOR MOUNTING LOCATION CHART IS AN 5.30" GREATER ADJUSTABILITY. APPROXIMATE GUIDE ONLY. 134.6mm