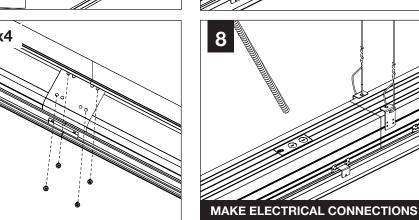

Tie-Wire Bracket (12547)



(Regress Lens)



Joiner Bracket (11920)





Lens End Piece (A07670)



Alignment Bracket (Regress Lens) (A22092-01)

SHIPPED INSTALLED



Alignment **Bracket Screw** (Regress Lens) (72029)

Alignment Pin (Regress Lens) (22372)

### **RAIL & CLIP GUIDE**



CHECK RAIL & CLIP POSITIONS BEFORE INSTALLATION. ARROWS INDICATE SCREW POSITIONS. TO CHANGE IN THE FIELD REMOVE AND REINSTALL ACCORDING TO DIAGRAMS BELOW.



G1: Std 15/16" Lay-In Tile G2: Std 9/16" Lay-In Tile



G4: Tall 15/16" Lay-In Tile G5: Tall 9/16" Lay-In Tile



G3: 9/16" Slot-Tee Tegular Tile T1: Std 15/16" Tegular Tile T2: Std 9/16" Tegular Tile T6: 9/16" Node Tegular Tile



T4: Tall 15/16" Tegular Tile T5: Tall 9/16" Tegular Tile



STD = 1-1/2" TEE HEIGHT, TALL = 1-11/16" TEE HEIGHT