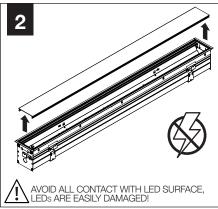

rew)



Tie-Wire Bracket (12547)



(Regress Lens)



Joiner Bracket (11920)





Lens End Piece (A07670)



Alignment Bracket (Regress Lens) (A22092-01)

SHIPPED INSTALLED



Alignment **Bracket Screw** (Regress Lens) (72029)

Alignment Pin (Regress Lens) (22372)

### **RAIL & CLIP GUIDE**



CHECK RAIL & CLIP POSITIONS BEFORE INSTALLATION. ARROWS INDICATE SCREW POSITIONS. TO CHANGE IN THE FIELD REMOVE AND REINSTALL ACCORDING TO DIAGRAMS BELOW.



G1: Std 15/16" Lay-In Tile G2: Std 9/16" Lay-In Tile



G4: Tall 15/16" Lay-In Tile G5: Tall 9/16" Lay-In Tile



G3: 9/16" Slot-Tee Tegular Tile T1: Std 15/16" Tegular Tile T2: Std 9/16" Tegular Tile T6: 9/16" Node Tegular Tile



T4: Tall 15/16" Tegular Tile T5: Tall 9/16" Tegular Tile



STD = 1-1/2" TEE HEIGHT, TALL = 1-11/16" TEE HEIGHT