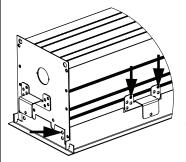

### **RAIL & CLIP GUIDE**

CHECK RAIL & CLIP POSITIONS BEFORE INSTALLATION. ARROWS INDICATE SCREW POSITIONS. TO CHANGE IN THE FIELD REMOVE AND REINSTALL ACCORDING TO DIAGRAMS BELOW.

G1: Std 15/16" Lay-In Tile G2: Std 9/16" Lay-In Tile

G4: Tall 15/16" Lay-In Tile G5: Tall 9/16" Lay-In Tile

G3: 9/16" Slot-Tee Tegular Tile T1: Std 15/16" Tegular Tile T2: Std 9/16" Tegular Tile T6: 9/16" Node Tegular Tile

T4: Tall 15/16" Tegular Tile T5: Tall 9/16" Tegular Tile

STD = 1-1/2" TEE HEIGHT, TALL = 1-11/16" TEE HEIGHT