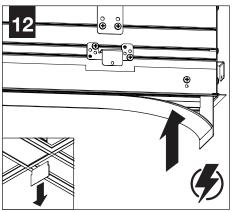

## **BEFORE YOU BEGIN**

- Luminaires must be installed by a qualified electrician (check with local and national codes for proper installation).
- To prevent electrical shock, disconnect electrical supply before installation or servicing.
- Contractor is responsible for adequately reinforcing walls and/or ceilings to support fixture weight.
- Focal Point, LLC accepts no responsibility for inadequately reinforced walls and/or ceilings.
- The information contained in this drawing is the sole property of Focal Point, LLC. Any reproduction in part or whole without the written permission of Focal Point, LLC is prohibited.