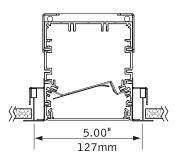

c

FSM4AL-FFL | Grid Ceiling



## **BEFORE YOU BEGIN**

- Luminaires must be installed by a qualified electrician (check with local and national codes for proper installation).
- To prevent electrical shock, disconnect electrical supply before installation or servicing.
- Contractor is responsible for adequately reinforcing walls and/or ceilings to support fixture weight.
- Focal Point, LLC accepts no responsibility for inadequately reinforced walls and/or ceilings.
- The information contained in this drawing is the sole property of Focal Point, LLC. Any reproduction in part or whole without the written permission of Focal Point, LLC is prohibited.

#### **INSTRUCTION KEY**



**ATTENTION** 



**SEE ADDITIONAL INSTRUCTIONS** 



**POWER OFF** 



**POWER ON** 

#### **FOCAL POINT**









### **PARTS LIST**

#### SHIPPED IN HARDWARE BAG





Screw (72010) (8-18 x 1/4 Self Tapping Screw)



Tie-Wire Bracket (12547)



(Regress Lens)



Joiner Bracket (11920)





Lens End Piece (A07670)



Alignment Bracket (Regress Lens) (A22092-01)

SHIPPED INSTALLED



Alignment **Bracket Screw** (Regress Lens) (72029)

Alignment Pin (Regress Lens) (22372)

### **RAIL & CLIP GUIDE**



CHECK RAIL & CLIP POSITIONS BEFORE INSTALLATION. ARROWS INDICATE SCREW POSITIONS. TO CHANGE IN THE FIELD REMOVE AND REINSTALL ACCORDING TO DIAGRAMS BELOW.



G1: Std 15/16" Lay-In Tile G2: Std 9/16" Lay-In Tile



G4: Tall 15/16" Lay-In Tile G5: Tall 9/16" Lay-In Tile



G3: 9/16" Slot-Tee Tegular Tile T1: Std 15/16" Tegular Tile T2: Std 9/16" Tegular Tile T6: 9/16" Node Tegular Tile



T4: Tall 15/16"