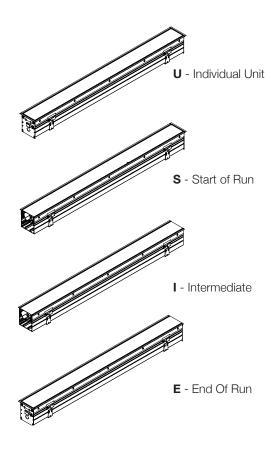

etric

FSM4AL-FFL | Grid Ceiling



## **BEFORE YOU BEGIN**

- Luminaires must be installed by a qualified electrician (check with local and national codes for proper installation).
- To prevent electrical shock, disconnect electrical supply before installation or servicing.
- Contractor is responsible for adequately reinforcing walls and/or ceilings to support fixture weight.
- Focal Point, LLC accepts no responsibility for inadequately reinforced walls and/or ceilings.
- The information contained in this drawing is the sole property of Focal Point, LLC. Any reproduction in part or whole without the written permission of Focal Point, LLC is prohibited.

#### **INSTRUCTION KEY**



**ATTENTION** 



**SEE ADDITIONAL INSTRUCTIONS** 



**POWER OFF** 



**POWER ON** 

#### **FOCAL POINT**









### **PARTS LIST**

#### SHIPPED IN HARDWARE BAG





Screw (72010) (8-18 x 1/4 Self Tapping Screw)



Tie-Wire Bracket (12547)



(Regress Lens)



Joiner Bracket (11920)





Lens End Piece (A07670)



Alignment Bracket (Regress Lens) (A22092-01)

SHIPPED INSTALLED



Alignment **Bracket Screw** (Regress Lens) (72029)

Alignment Pin (Regress Lens) (22372)

### **RAIL & CLIP GUIDE**



CHECK RAIL & CLIP POSITIONS BEFORE INSTALLATION. ARROWS INDICATE SCREW POSITIONS. TO CHANGE IN THE FIELD REMOVE AND REINSTALL ACCORDING TO DIAGRAMS BELOW.



G1: Std 15/16" Lay-In Tile G2: Std 9/16" Lay-In Tile



G4: Tall 15/16" Lay-In Tile G5: Tall 9/16" Lay-In Tile



G3: 9/16" Slot-Tee Tegular Tile T1: Std 15/16" Tegular Tile T2: Std 9/16" Tegular Tile T6: 9/16" Node Tegular Tile



T4: Tall 15/