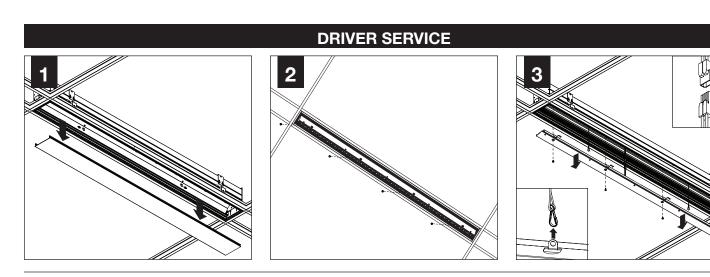

## **BEFORE YOU BEGIN**

- Luminaires must be installed by a qualified electrician (check with local and national codes for proper installation).
- To prevent electrical shock, disconnect electrical supply before installation or servicing.
- Contractor is responsible for adequately reinforcing walls and/or ceilings to support fixture weight.
- Focal Point, LLC accepts no responsibility for inadequately reinforced walls and/or ceilings.
- The information contained in this drawing is the sole property of Focal Point, LLC. Any reproduction in part or whole without the written permission of Focal Point, LLC is prohibited.