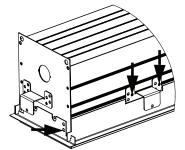

### **RAIL & CLIP GUIDE**

CHECK RAIL & CLIP POSITIONS BEFORE INSTALLATION. ARROWS INDICATE SCREW POSITIONS. TO CHANGE IN THE FIELD REMOVE AND REINSTALL ACCORDING TO DIAGRAMS BELOW.

G1: Std 15/16" Lay-In Tile G2: Std 9/16" Lay-In Tile

G4: Tall 15/16" Lay-In Tile G5: Tall 9/16" Lay-In Tile

G3: 9/16" Slot-Tee Tegular Tile T1: Std 15/16" Tegular Tile T2: Std 9/16" Tegular Tile T6: 9/16" Node Tegular Tile

T4: Tall 15/16" Tegular Tile T5: Tall 9/16" Tegular Tile

STD = 1-1/2" TEE HEIGHT, TALL = 1-11/16" TEE HEIGHT