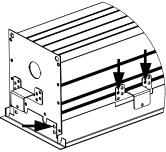

### **RAIL & CLIP GUIDE**

CHECK RAIL & CLIP POSITIONS BEFORE INSTALLATION. ARROWS INDICATE SCREW POSITIONS. TO CHANGE IN THE FIELD REMOVE AND REINSTALL ACCORDING TO DIAGRAMS BELOW.

G1: Std 15/16" Lay-In Tile G2: Std 9/16" Lay-In Tile

G4: Tall 15/16" Lay-In Tile G5: Tall 9/16" Lay-In Tile

G3: 9/16" Slot-Tee Tegular Tile T1: Std 15/16" Tegular Tile T2: Std 9/16" Tegular Tile T6: 9/16" Node Tegular Tile

T4: Tall 15/16" Tegular Tile T5: Tall 9/16" Tegular Tile

STD = 1-1/2" TEE HEIGHT, TALL = 1-11/16" TEE HEIGHT