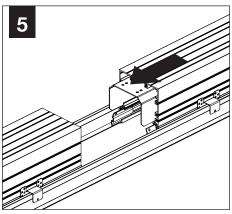

w)



Tie-Wire Bracket (12547)



(Regress Lens)



Joiner Bracket (11920)





Lens End Piece (A07670)



Alignment Bracket (Regress Lens) (A22092-01)

SHIPPED INSTALLED



Alignment **Bracket Screw** (Regress Lens) (72029)

Alignment Pin (Regress Lens) (22372)

### **RAIL & CLIP GUIDE**



CHECK RAIL & CLIP POSITIONS BEFORE INSTALLATION. ARROWS INDICATE SCREW POSITIONS. TO CHANGE IN THE FIELD REMOVE AND REINSTALL ACCORDING TO DIAGRAMS BELOW.



G1: Std 15/16" Lay-In Tile G2: Std 9/16" Lay-In Tile



G4: Tall 15/16" Lay-In Tile G5: Tall 9/16" Lay-In Tile



G3: 9/16" Slot-Tee Tegular Tile T1: Std 15/16" Tegular Tile T2: Std 9/16" Tegular Tile T6: 9/16" Node Tegular Tile



T4: Tall 15/16" Tegular Tile T5: Tall 9/16" Tegular Tile



STD = 1-1/2" TEE HEIGHT, TALL = 1-11/16" TEE HEIGHT