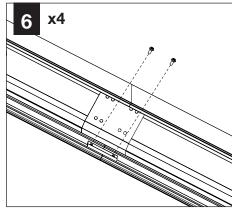

Tie-Wire Bracket (12547)



(Regress Lens)



Joiner Bracket (11920)





Lens End Piece (A07670)



Alignment Bracket (Regress Lens) (A22092-01)

SHIPPED INSTALLED



Alignment **Bracket Screw** (Regress Lens) (72029)

Alignment Pin (Regress Lens) (22372)

### **RAIL & CLIP GUIDE**



CHECK RAIL & CLIP POSITIONS BEFORE INSTALLATION. ARROWS INDICATE SCREW POSITIONS. TO CHANGE IN THE FIELD REMOVE AND REINSTALL ACCORDING TO DIAGRAMS BELOW.



G1: Std 15/16" Lay-In Tile G2: Std 9/16" Lay-In Tile



G4: Tall 15/16" Lay-In Tile G5: Tall 9/16" Lay-In Tile



G3: 9/16" Slot-Tee Tegular Tile T1: Std 15/16" Tegular Tile T2: Std 9/16" Tegular Tile T6: 9/16" Node Tegular Tile



T4: Tall 15/16" Tegular Tile T5: Tall 9/16" Tegular Tile



STD = 1-1/2" TEE HEIGHT, TALL = 1-11/16" TEE HEIGHT