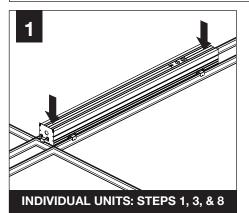

Screw)



Tie-Wire Bracket (12547)



(Regress Lens)



Joiner Bracket (11920)





Lens End Piece (A07670)



Alignment Bracket (Regress Lens) (A22092-01)

SHIPPED INSTALLED



Alignment **Bracket Screw** (Regress Lens) (72029)

Alignment Pin (Regress Lens) (22372)

### **RAIL & CLIP GUIDE**



CHECK RAIL & CLIP POSITIONS BEFORE INSTALLATION. ARROWS INDICATE SCREW POSITIONS. TO CHANGE IN THE FIELD REMOVE AND REINSTALL ACCORDING TO DIAGRAMS BELOW.



G1: Std 15/16" Lay-In Tile G2: Std 9/16" Lay-In Tile



G4: Tall 15/16" Lay-In Tile G5: Tall 9/16" Lay-In Tile



G3: 9/16" Slot-Tee Tegular Tile T1: Std 15/16" Tegular Tile T2: Std 9/16" Tegular Tile T6: 9/16" Node Tegular Tile



T4: Tall 15/16" Tegular Tile T5: Tall 9/16" Tegular Tile



STD = 1-1/2" TEE HEIGHT, TALL = 1-11/16" TEE HEIGHT