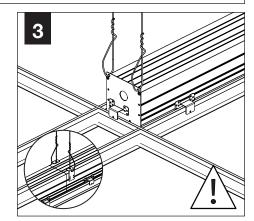

Tie-Wire Bracket (12547)



(Regress Lens)



Joiner Bracket (11920)





Lens End Piece (A07670)



Alignment Bracket (Regress Lens) (A22092-01)

SHIPPED INSTALLED



Alignment **Bracket Screw** (Regress Lens) (72029)

Alignment Pin (Regress Lens) (22372)

### **RAIL & CLIP GUIDE**



CHECK RAIL & CLIP POSITIONS BEFORE INSTALLATION. ARROWS INDICATE SCREW POSITIONS. TO CHANGE IN THE FIELD REMOVE AND REINSTALL ACCORDING TO DIAGRAMS BELOW.



G1: Std 15/16" Lay-In Tile G2: Std 9/16" Lay-In Tile



G4: Tall 15/16" Lay-In Tile G5: Tall 9/16" Lay-In Tile



G3: 9/16" Slot-Tee Tegular Tile T1: Std 15/16" Tegular Tile T2: Std 9/16" Tegular Tile T6: 9/16" Node Tegular Tile



T4: Tall 15/16" Tegular Tile T5: Tall 9/16" Tegular Tile



STD = 1-1/2" TEE HEIGHT, TALL = 1-11/16" TEE HEIGHT