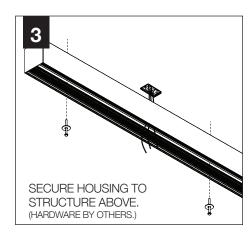

#### **MOUNTING**

FEED LOCATION IS ALWAYS CENTERED IN HOUSING, WITH THE EXCEPTION OF THE 2' HOUSING. USE SINGLE DEVICE COVER OR SINGLE GANG HANDY BOX AND MOUNTING HARDWARE (BY OTHERS)