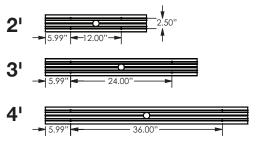

#### **MOUNTING**

FEED LOCATION IS ALWAYS CENTERED IN HOUSING, WITH THE EXCEPTION OF THE 2' HOUSING. USE SINGLE DEVICE COVER OR SINGLE GANG HANDY BOX AND MOUNTING HARDWARE (BY OTHERS)