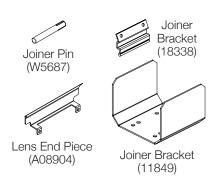

#### **PARTS LIST**

SHIPPED IN HARDWARE BAG

Cable Gripper (73014) & Nylon Nut (70044)

#### SHIPPED INSTALLED