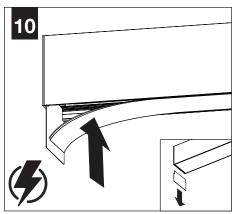

#### **MOUNTING**

FEED LOCATION IS ALWAYS CENTERED IN HOUSING, WITH THE EXCEPTION OF THE 2' HOUSING. USE SINGLE DEVICE COVER OR SINGLE GANG HANDY BOX AND MOUNTING HARDWARE (BY OTHERS)