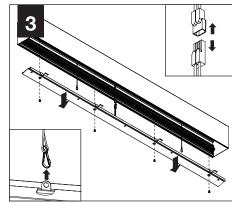

#### **INSTRUCTION KEY**

**ATTENTION** 

SEE ADDITIONAL INSTRUCTIONS

**POWER OFF** 

**POWER ON** 

#### **MOUNTING**

FEED LOCATION IS ALWAYS CENTERED IN HOUSING, WITH THE EXCEPTION OF THE 2' HOUSING. USE SINGLE DEVICE COVER OR SINGLE GANG HANDY BOX AND MOUNTING HARDWARE (BY OTHERS)