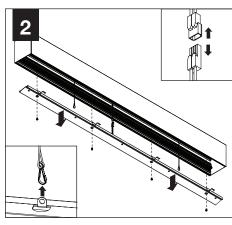

nformation contained in this drawing is the sole property of Focal Point, LLC.
  Any reproduction in part or whole without the written permission of Focal Point, LLC is prohibited.

#### **FOCAL POINT**





CONFIGURATIONS ARE RUN SPECIFIC, CONSULT FACTORY DRAWINGS BEFORE BEGINNING INSTALLATION.

#### **INSTRUCTION KEY**



**ATTENTION** 



SEE ADDITIONAL INSTRUCTIONS



**POWER OFF** 



**POWER ON** 

#### **PARTS LIST**



SHIPPED IN HARDWARE BAG

Cable Gripper (73014) & Nylon Nut (70044)



#### SHIPPED INSTALLED



#### **MOUNTING**











FEED LOCATION IS ALWAYS CENTERED IN HOUSING, WITH THE EXCEPTION OF THE 2' HOUSING. USE SINGLE DEVICE COVER OR SINGLE GANG HANDY BOX AND MOUNTING HARDWARE (BY OTHERS)

# $\uparrow\uparrow$ INDIVIDUAL UNITS FOLLOW STEPS 1, 2, 3, 7, 8a, 9 & 10

























## **DRIVER SERVICE**