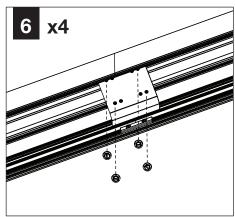

#### **PARTS LIST**

SHIPPED IN HARDWARE BAG

Cable Gripper (73014) & Nylon Nut (70044)