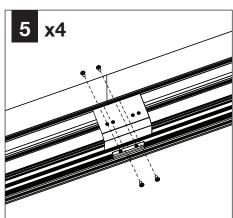

#### **PARTS LIST**

SHIPPED IN HARDWARE BAG

Cable Gripper (73014) & Nylon Nut (70044)