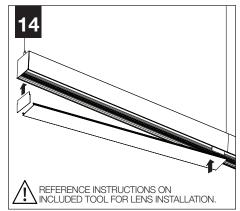

4ALS | Suspended

FOCAL POINT®

## **BEFORE YOU BEGIN**

- Luminaires must be installed by a qualified electrician (check with local and national codes for proper installation).
- To prevent electrical shock, disconnect electrical supply before installation or servicing.
- Contractor is responsible for adequately reinforcing walls and/or ceilings to support fixture weight.
- Focal Point, LLC accepts no responsibility for inadequately reinforced walls and/or ceilings.
- The information contained in this drawing is the sole property of Focal Point, LLC. Any reproduction in part or whole without the written permission of Focal Point, LLC is prohibited.

#### **INSTRUCTION KEY**



SEE ADDITIONAL



INSTRUCTIONS



POWER OFF



POWER ON



## ⚠ INDIVIDUAL UNITS FOLLOW STEPS 1, 2, 5 & 6











### EMERGENCY



SEE BATTERY MANUFACTURER INSTRUCTIONS

> EMERGENCY MAXIMUM MOUNTING HEIGHT: 19.08'

### **DRIVER SERVICE**