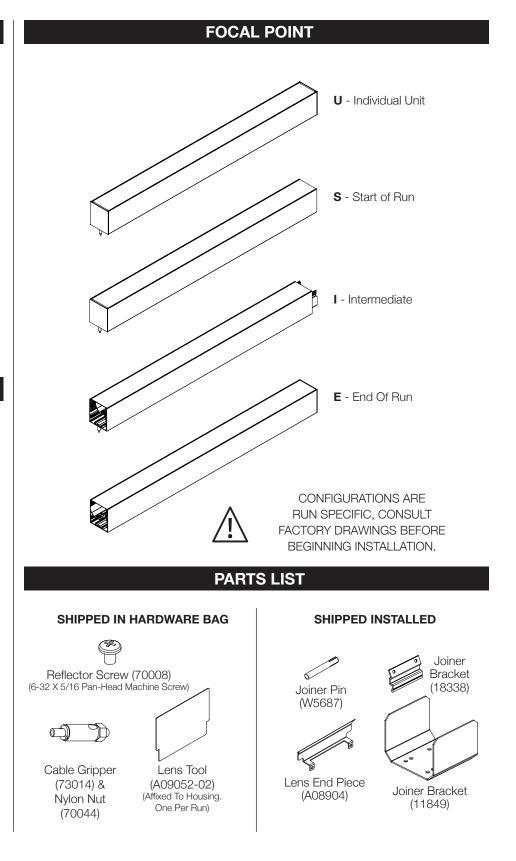

# Seem<sup>®</sup> 4 LED Asymmetric

FSM4ALS | Suspended

FOCAL POINT®

## **BEFORE YOU BEGIN**

- Luminaires must be installed by a qualified electrician (check with local and national codes for proper installation).
- To prevent electrical shock, disconnect electrical supply before installation or servicing.
- Contractor is responsible for adequately reinforcing walls and/or ceilings to support fixture weight.
- Focal Point, LLC accepts no responsibility for inadequately reinforced walls and/or ceilings.
- The information contained in this drawing is the sole property of Focal Point, LLC. Any reproduction in part or whole without the written permission of Focal Point, LLC is prohibited.

#### **INSTRUCTION KEY**



SEE ADDITIONAL



INSTRUCTIONS



POWER OFF



POWER ON



## ⚠ INDIVIDUAL UNITS FOLLOW STEPS 1, 2, 5 & 6











### EMERGENCY



SEE BATTERY MANUFACTURER INSTRUCTIONS

> EMERGENCY MAXIMUM MOUNTING HEIGHT: 19.08'

### **DRIVER SERVICE**