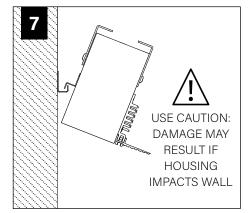

| E        |
| 11/2"              | 2           | Υ           | D        |
| 15/8"              | 2           | Υ           | С        |
| 13/4"              | 2           | Υ           | В        |
| 17/8"              | 2           | Υ           | А        |
| 2"                 | 2           | X           | Е        |
| 2 <sup>1</sup> /8" | 2           | X           | D        |



## **WALL/CEILING PREPARATION**





FOCAL POINT RECOMMENDS STARTING WITH CORNER INSTALLATION IF APPLICABLE

BASIC INSTALLATION, STEPS 1-20 ADJUSTABLE HOUSING, PAGE 4 CORNERS, PAGE 6

### **BASIC INSTALLATION**









USING THE BACKER FLANGE
PLACEMENT GUIDE FROM PAGE 2
DETERMINE THE PROPER PLACEMENT OF THE BACKER FLANGE FOR
YOUR DRYWALL THICKNESS.

# IF BACKER FLANGES WERE PRE-INSTALLED SKIP TO STEP 6





















MAKE ELECTRICAL CONNECTIONS

### **REPEAT STEPS 2 - 13 FOR EACH HOUSING SECTION**





BEFORE BEGINNING DRYWALL INSTALLATION CONSULT GUIDE ON PAGE 1 TO ENSURE THE BACKER FLANGE IS SET AT THE CORRECT DEPTH FOR THE DRYWALL.















### **EMERGENCY**



SEE BATTERY MANUFACTURER **INSTRUCTIONS** 

**EMERGENCY MAXIMUM MOUNTING HEIGHT** FROM FLOOR TO SURFACE OF LENS:

19.00'

## **ADJUSTABLE HOUSING**



USING THE BACKER FLANGE PLACEMENT GUIDE FROM PAGE 2 DETERMINE THE PROPER PLACE-MENT OF THE BACKER FLANGE FOR YOUR DRYWALL THICKNESS.

IF BACKER FLANGES WERE **PRE-INSTALLED SKIP TO STEP 3** 































# **CORNERS**



















# **DRIVER SERVICE**