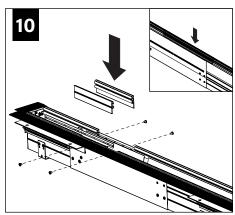

### **REPEAT STEPS 2 - 13 FOR EACH HOUSING SECTION**

BEFORE BEGINNING DRYWALL INSTALLATION CONSULT GUIDE ON PAGE 1 TO ENSURE THE BACKER FLANGE IS SET AT THE CORRECT DEPTH FOR THE DRYWALL.