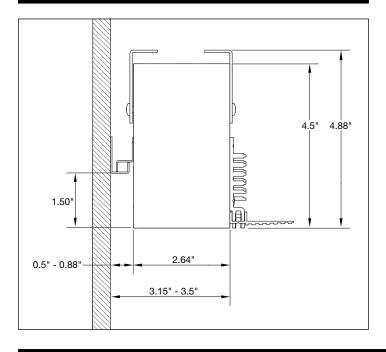

### **BASIC INSTALLATION**

USING THE BACKER FLANGE
PLACEMENT GUIDE FROM PAGE 2
DETERMINE THE PROPER PLACEMENT OF THE BACKER FLANGE FOR
YOUR DRYWALL THICKNESS.