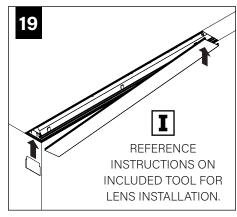

#### **INCLUDED HARDWARE**

Reflector (72010) (8-18 x 1/4 Self Tapping Screw)

Lens Tool (A09052-01) (Affixed to housing. One per run)