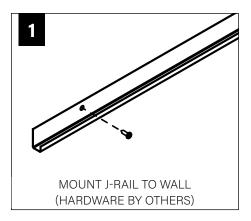

## **WALL/CEILING PREPARATION**

FOCAL POINT RECOMMENDS STARTING WITH CORNER INSTALLATION IF APPLICABLE

BASIC INSTALLATION, STEPS 1-20 ADJUSTABLE HOUSING, PAGE 4 CORNERS, PAGE 6

### **BASIC INSTALLATION**

USING THE BACKER FLANGE
PLACEMENT GUIDE FROM PAGE 2
DETERMINE THE PROPER PLACEMENT OF THE BACKER FLANGE FOR
YOUR DRYWALL THICKNESS.