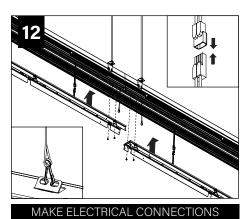

# IF BACKER FLANGES WERE PRE-INSTALLED SKIP TO STEP 6

MAKE ELECTRICAL CONNECTIONS