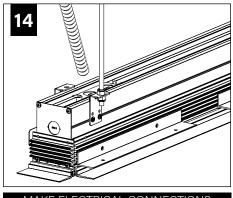

# IF BACKER FLANGES WERE PRE-INSTALLED SKIP TO STEP 6

MAKE ELECTRICAL CONNECTIONS