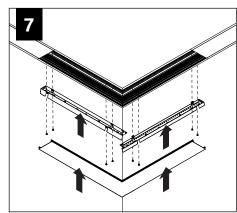

ER PLACEMENT OF THE BACKER FLANGE FOR
YOUR DRYWALL THICKNESS.

# IF BACKER FLANGES WERE PRE-INSTALLED SKIP TO STEP 6





















MAKE ELECTRICAL CONNECTIONS

### **REPEAT STEPS 2 - 13 FOR EACH HOUSING SECTION**





BEFORE BEGINNING DRYWALL INSTALLATION CONSULT GUIDE ON PAGE 1 TO ENSURE THE BACKER FLANGE IS SET AT THE CORRECT DEPTH FOR THE DRYWALL.















### **EMERGENCY**



SEE BATTERY MANUFACTURER **INSTRUCTIONS** 

**EMERGENCY MAXIMUM MOUNTING HEIGHT** FROM FLOOR TO SURFACE OF LENS:

19.00'

## **ADJUSTABLE HOUSING**



USING THE BACKER FLANGE PLACEMENT GUIDE FROM PAGE 2 DETERMINE THE PROPER PLACE-MENT OF THE BACKER FLANGE FOR YOUR DRYWALL THICKNESS.

IF BACKER FLANGES WERE **PRE-INSTALLED SKIP TO STEP 3** 































# **CORNERS**



















# **DRIVER SERVICE**