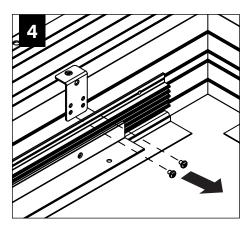

E THE PROPER PLACEMENT OF THE BACKER FLANGE FOR
YOUR DRYWALL THICKNESS.

# IF BACKER FLANGES WERE PRE-INSTALLED SKIP TO STEP 6





















MAKE ELECTRICAL CONNECTIONS

### **REPEAT STEPS 2 - 13 FOR EACH HOUSING SECTION**





BEFORE BEGINNING DRYWALL INSTALLATION CONSULT GUIDE ON PAGE 1 TO ENSURE THE BACKER FLANGE IS SET AT THE CORRECT DEPTH FOR THE DRYWALL.















### **EMERGENCY**



SEE BATTERY MANUFACTURER **INSTRUCTIONS** 

**EMERGENCY MAXIMUM MOUNTING HEIGHT** FROM FLOOR TO SURFACE OF LENS:

19.00'

## **ADJUSTABLE HOUSING**



USING THE BACKER FLANGE PLACEMENT GUIDE FROM PAGE 2 DETERMINE THE PROPER PLACE-MENT OF THE BACKER FLANGE FOR YOUR DRYWALL THICKNESS.

IF BACKER FLANGES WERE **PRE-INSTALLED SKIP TO STEP 3** 































# **CORNERS**



















# **DRIVER SERVICE**