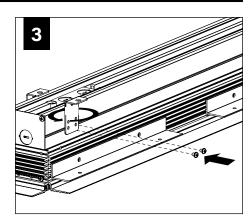

### **REPEAT STEPS 2 - 13 FOR EACH HOUSING SECTION**

BEFORE BEGINNING DRYWALL INSTALLATION CONSULT GUIDE ON PAGE 1 TO ENSURE THE BACKER FLANGE IS SET AT THE CORRECT DEPTH FOR THE DRYWALL.