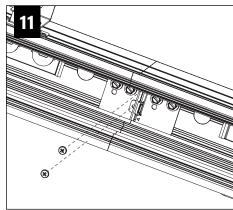

### **REPEAT STEPS 2 - 13 FOR EACH HOUSING SECTION**

BEFORE BEGINNING DRYWALL INSTALLATION CONSULT GUIDE ON PAGE 1 TO ENSURE THE BACKER FLANGE IS SET AT THE CORRECT DEPTH FOR THE DRYWALL.