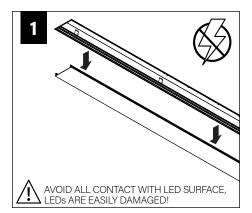

### **BASIC INSTALLATION**

USING THE BACKER FLANGE
PLACEMENT GUIDE FROM PAGE 2
DETERMINE THE PROPER PLACEMENT OF THE BACKER FLANGE FOR
YOUR DRYWALL THICKNESS.