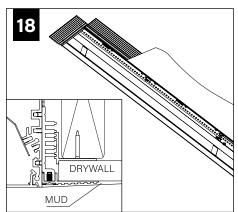

## **BACKER FLANGE PLACEMENT GUIDE**

| DRYWALL THICKNESS  | ORIENTATION | GUIDE POINT | POSITION |
|--------------------|-------------|-------------|----------|
| 3/8"               | 1           | X           | F        |
| 1/2"               | 1           | Х           | E        |
| 5/8"               | 1           | X           | D        |
| 3/4"               | 1           | X           | С        |
| 7/8"               | 1           | Х           | В        |
| 1"                 | 1           | X           | А        |
| 1 <sup>1</sup> /8" | 1           | Υ           | G        |
| 11/4"              | 2           | Υ           | F        |
| 13/8"              | 2           | Υ           | E        |
| 11/2"              | 2           | Υ           | D        |
| 15/8"              | 2           | Υ           | С        |
| 13/4"              | 2           | Υ           | В        |
| 17/8"              | 2           | Υ           | А        |
| 2"                 | 2           | X           | Е        |
| 2 <sup>1</sup> /8" | 2           | X           | D        |

### **BASIC INSTALLATION**

USING THE BACKER FLANGE
PLACEMENT GUIDE FROM PAGE 2
DETERMINE THE PROPER PLACEMENT OF THE BACKER FLANGE FOR
YOUR DRYWALL THICKNESS.