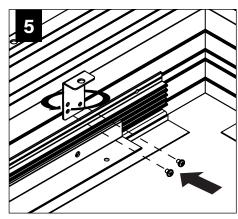

THE PROPER PLACEMENT OF THE BACKER FLANGE FOR
YOUR DRYWALL THICKNESS.

# IF BACKER FLANGES WERE PRE-INSTALLED SKIP TO STEP 6





















MAKE ELECTRICAL CONNECTIONS

### **REPEAT STEPS 2 - 13 FOR EACH HOUSING SECTION**





BEFORE BEGINNING DRYWALL INSTALLATION CONSULT GUIDE ON PAGE 1 TO ENSURE THE BACKER FLANGE IS SET AT THE CORRECT DEPTH FOR THE DRYWALL.















### **EMERGENCY**



SEE BATTERY MANUFACTURER **INSTRUCTIONS** 

**EMERGENCY MAXIMUM MOUNTING HEIGHT** FROM FLOOR TO SURFACE OF LENS:

19.00'

## **ADJUSTABLE HOUSING**



USING THE BACKER FLANGE PLACEMENT GUIDE FROM PAGE 2 DETERMINE THE PROPER PLACE-MENT OF THE BACKER FLANGE FOR YOUR DRYWALL THICKNESS.

IF BACKER FLANGES WERE **PRE-INSTALLED SKIP TO STEP 3** 































# **CORNERS**



















# **DRIVER SERVICE**