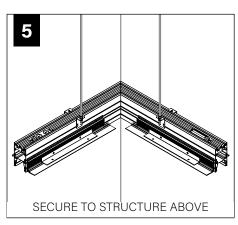

PROPER PLACEMENT OF THE BACKER FLANGE FOR
YOUR DRYWALL THICKNESS.

# IF BACKER FLANGES WERE PRE-INSTALLED SKIP TO STEP 6





















MAKE ELECTRICAL CONNECTIONS

### **REPEAT STEPS 2 - 13 FOR EACH HOUSING SECTION**





BEFORE BEGINNING DRYWALL INSTALLATION CONSULT GUIDE ON PAGE 1 TO ENSURE THE BACKER FLANGE IS SET AT THE CORRECT DEPTH FOR THE DRYWALL.















### **EMERGENCY**



SEE BATTERY MANUFACTURER **INSTRUCTIONS** 

**EMERGENCY MAXIMUM MOUNTING HEIGHT** FROM FLOOR TO SURFACE OF LENS:

19.00'

## **ADJUSTABLE HOUSING**



USING THE BACKER FLANGE PLACEMENT GUIDE FROM PAGE 2 DETERMINE THE PROPER PLACE-MENT OF THE BACKER FLANGE FOR YOUR DRYWALL THICKNESS.

IF BACKER FLANGES WERE **PRE-INSTALLED SKIP TO STEP 3** 































# **CORNERS**



















# **DRIVER SERVICE**