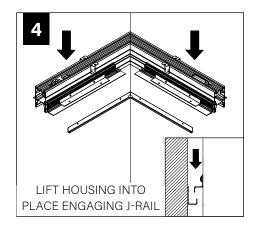

E PROPER PLACEMENT OF THE BACKER FLANGE FOR
YOUR DRYWALL THICKNESS.

# IF BACKER FLANGES WERE PRE-INSTALLED SKIP TO STEP 6





















MAKE ELECTRICAL CONNECTIONS

### **REPEAT STEPS 2 - 13 FOR EACH HOUSING SECTION**





BEFORE BEGINNING DRYWALL INSTALLATION CONSULT GUIDE ON PAGE 1 TO ENSURE THE BACKER FLANGE IS SET AT THE CORRECT DEPTH FOR THE DRYWALL.















### **EMERGENCY**



SEE BATTERY MANUFACTURER **INSTRUCTIONS** 

**EMERGENCY MAXIMUM MOUNTING HEIGHT** FROM FLOOR TO SURFACE OF LENS:

19.00'

## **ADJUSTABLE HOUSING**



USING THE BACKER FLANGE PLACEMENT GUIDE FROM PAGE 2 DETERMINE THE PROPER PLACE-MENT OF THE BACKER FLANGE FOR YOUR DRYWALL THICKNESS.

IF BACKER FLANGES WERE **PRE-INSTALLED SKIP TO STEP 3** 































# **CORNERS**



















# **DRIVER SERVICE**