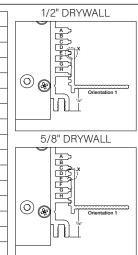

## **BACKER FLANGE PLACEMENT GUIDE**

| DRYWALL THICKNESS  | ORIENTATION | GUIDE POINT | POSITION |
|--------------------|-------------|-------------|----------|
| 3/8"               | 1           | X           | F        |
| 1/2"               | 1           | Х           | E        |
| 5/8"               | 1           | X           | D        |
| 3/4"               | 1           | X           | С        |
| 7/8"               | 1           | Х           | В        |
| 1"                 | 1           | X           | А        |
| 1 <sup>1</sup> /8" | 1           | Υ           | G        |
| 11/4"              | 2           | Υ           | F        |
| 13/8"              | 2           | Υ           | E        |
| 11/2"              | 2           | Υ           | D        |
| 15/8"              | 2           | Υ           | С        |
| 13/4"              | 2           | Υ           | В        |
| 17/8"              | 2           | Υ           | А        |
| 2"                 | 2           | X           | Е        |
| 2 <sup>1</sup> /8" | 2           | X           | D        |

### **BASIC INSTALLATION**

USING THE BACKER FLANGE
PLACEMENT GUIDE FROM PAGE 2
DETERMINE THE PROPER PLACEMENT OF THE BACKER FLANGE FOR
YOUR DRYWALL THICKNESS.