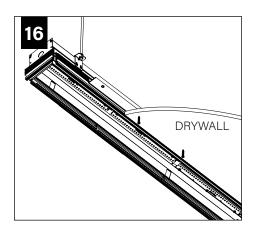

### **REPEAT STEPS 2 - 13 FOR EACH HOUSING SECTION**

BEFORE BEGINNING DRYWALL INSTALLATION CONSULT GUIDE ON PAGE 1 TO ENSURE THE BACKER FLANGE IS SET AT THE CORRECT DEPTH FOR THE DRYWALL.