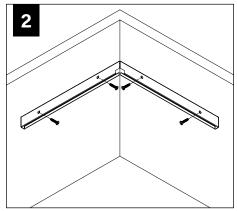

RMINE THE PROPER PLACEMENT OF THE BACKER FLANGE FOR
YOUR DRYWALL THICKNESS.

# IF BACKER FLANGES WERE PRE-INSTALLED SKIP TO STEP 6





















MAKE ELECTRICAL CONNECTIONS

### **REPEAT STEPS 2 - 13 FOR EACH HOUSING SECTION**





BEFORE BEGINNING DRYWALL INSTALLATION CONSULT GUIDE ON PAGE 1 TO ENSURE THE BACKER FLANGE IS SET AT THE CORRECT DEPTH FOR THE DRYWALL.















### **EMERGENCY**



SEE BATTERY MANUFACTURER **INSTRUCTIONS** 

**EMERGENCY MAXIMUM MOUNTING HEIGHT** FROM FLOOR TO SURFACE OF LENS:

19.00'

## **ADJUSTABLE HOUSING**



USING THE BACKER FLANGE PLACEMENT GUIDE FROM PAGE 2 DETERMINE THE PROPER PLACE-MENT OF THE BACKER FLANGE FOR YOUR DRYWALL THICKNESS.

IF BACKER FLANGES WERE **PRE-INSTALLED SKIP TO STEP 3** 































# **CORNERS**



















# **DRIVER SERVICE**