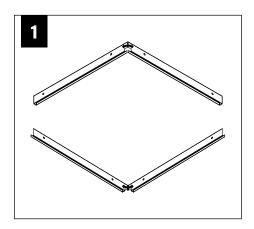

TERMINE THE PROPER PLACEMENT OF THE BACKER FLANGE FOR
YOUR DRYWALL THICKNESS.

# IF BACKER FLANGES WERE PRE-INSTALLED SKIP TO STEP 6





















MAKE ELECTRICAL CONNECTIONS

### **REPEAT STEPS 2 - 13 FOR EACH HOUSING SECTION**





BEFORE BEGINNING DRYWALL INSTALLATION CONSULT GUIDE ON PAGE 1 TO ENSURE THE BACKER FLANGE IS SET AT THE CORRECT DEPTH FOR THE DRYWALL.















### **EMERGENCY**



SEE BATTERY MANUFACTURER **INSTRUCTIONS** 

**EMERGENCY MAXIMUM MOUNTING HEIGHT** FROM FLOOR TO SURFACE OF LENS:

19.00'

## **ADJUSTABLE HOUSING**



USING THE BACKER FLANGE PLACEMENT GUIDE FROM PAGE 2 DETERMINE THE PROPER PLACE-MENT OF THE BACKER FLANGE FOR YOUR DRYWALL THICKNESS.

IF BACKER FLANGES WERE **PRE-INSTALLED SKIP TO STEP 3** 































# **CORNERS**



















# **DRIVER SERVICE**