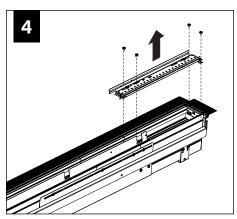

# IF BACKER FLANGES WERE PRE-INSTALLED SKIP TO STEP 6

MAKE ELECTRICAL CONNECTIONS