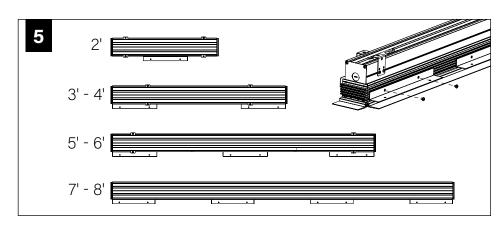

### **BASIC INSTALLATION**

USING THE BACKER FLANGE
PLACEMENT GUIDE FROM PAGE 2
DETERMINE THE PROPER PLACEMENT OF THE BACKER FLANGE FOR
YOUR DRYWALL THICKNESS.