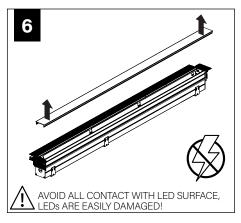

### **REPEAT STEPS 2 - 13 FOR EACH HOUSING SECTION**

BEFORE BEGINNING DRYWALL INSTALLATION CONSULT GUIDE ON PAGE 1 TO ENSURE THE BACKER FLANGE IS SET AT THE CORRECT DEPTH FOR THE DRYWALL.