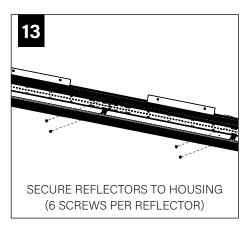

#### **INCLUDED HARDWARE**

Reflector (72010) (8-18 x 1/4 Self Tapping Screw)

Lens Tool (A09052-01) (Affixed to housing. One per run)