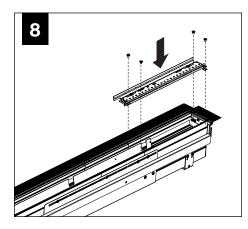

### **REPEAT STEPS 2 - 13 FOR EACH HOUSING SECTION**

BEFORE BEGINNING DRYWALL INSTALLATION CONSULT GUIDE ON PAGE 1 TO ENSURE THE BACKER FLANGE IS SET AT THE CORRECT DEPTH FOR THE DRYWALL.