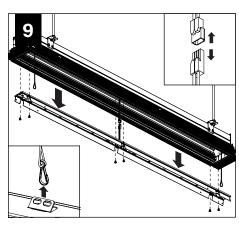

### **REPEAT STEPS 2 - 13 FOR EACH HOUSING SECTION**

BEFORE BEGINNING DRYWALL INSTALLATION CONSULT GUIDE ON PAGE 1 TO ENSURE THE BACKER FLANGE IS SET AT THE CORRECT DEPTH FOR THE DRYWALL.