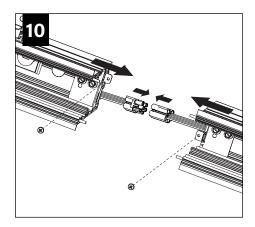

### **REPEAT STEPS 2 - 13 FOR EACH HOUSING SECTION**

BEFORE BEGINNING DRYWALL INSTALLATION CONSULT GUIDE ON PAGE 1 TO ENSURE THE BACKER FLANGE IS SET AT THE CORRECT DEPTH FOR THE DRYWALL.