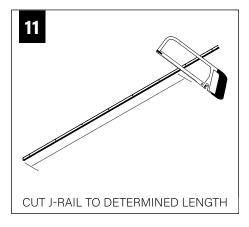

### **REPEAT STEPS 2 - 13 FOR EACH HOUSING SECTION**

BEFORE BEGINNING DRYWALL INSTALLATION CONSULT GUIDE ON PAGE 1 TO ENSURE THE BACKER FLANGE IS SET AT THE CORRECT DEPTH FOR THE DRYWALL.