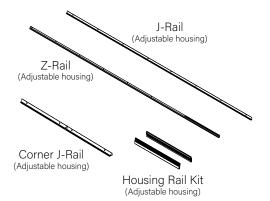

ngs to support fixture weight.
- Focal Point, LLC accepts no responsibility for inadequately reinforced walls and/or ceilings.
- The information contained in this drawing is the sole property of Focal Point, LLC. Any reproduction in part or whole without the written permission of Focal Point, LLC is prohibited.

#### **INSTRUCTION KEY**



**ATTENTION** 



**SEE ADDITIONAL INSTRUCTIONS** 



**POWER OFF** 



POWER ON

#### **COMPONENT KEY**

#### **FOCAL POINT**



C - Corner











#### **INCLUDED HARDWARE**



Reflector (72010) (8-18 x 1/4 Self Tapping Screw)







Lens Tool (A09052-01) (Affixed to housing. One per run)

#### **SHIPPED INSTALLED**



Tie Wire Bracket (12547)





Lens End Piece (A08608)



Joiner Bracket Assembly (72010)



(A11623-01)

#### **ADDITIONAL PARTS**





## **BACKER FLANGE PLACEMENT GUIDE**



| DRYWALL THICKNESS  | ORIENTATION | GUIDE POINT | POSITION |
|--------------------|-------------|-------------|----------|
| 3/8"               | 1           | X           | F        |
| 1/2"               | 1           | Х           | E        |
| 5/8"               | 1           | X           | D        |
| 3/4"               | 1           | X           | С        |
| 7/8"               | 1           | Х           | В        |
| 1"                 | 1           | X           | А        |
| 1 <sup>1</sup> /8" | 1           | Υ           | G        |
| 11/4"              | 2           | Υ           | F        |
| 13/8"              | 2           | Υ           | E        |
| 11/2"              | 2           | Υ           | D        |
| 15/8"