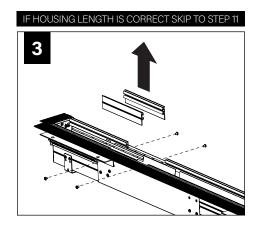

### **BASIC INSTALLATION**

USING THE BACKER FLANGE
PLACEMENT GUIDE FROM PAGE 2
DETERMINE THE PROPER PLACEMENT OF THE BACKER FLANGE FOR
YOUR DRYWALL THICKNESS.

# IF BACKER FLANGES WERE PRE-INSTALLED SKIP TO STEP 6

MAKE ELECTRICAL CONNECTIONS