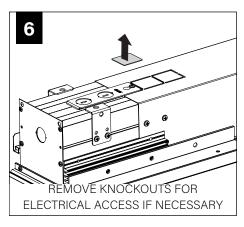

## **ADJUSTABLE HOUSING**

USING THE BACKER FLANGE PLACEMENT GUIDE FROM PAGE 2 DETERMINE THE PROPER PLACE-MENT OF THE BACKER FLANGE FOR YOUR DRYWALL THICKNESS.

IF BACKER FLANGES WERE **PRE-INSTALLED SKIP TO STEP 3** 