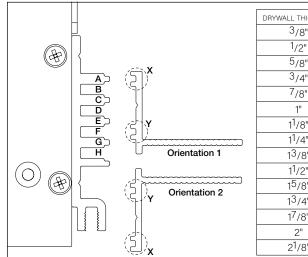

## **BACKER FLANGE PLACEMENT GUIDE**

| DRYWALL THICKNESS  | ORIENTATION | GUIDE POINT | POSITION |
|--------------------|-------------|-------------|----------|
| 3/8"               | 1           | X           | F        |
| 1/2"               | 1           | Х           | E        |
| 5/8"               | 1           | X           | D        |
| 3/4"               | 1           | X           | С        |
| 7/8"               | 1           | Х           | В        |
| 1"                 | 1           | X           | А        |
| 1 <sup>1</sup> /8" | 1           | Υ           | G        |
| 11/4"              | 2           | Υ           | F        |
| 13/8"              | 2           | Υ           | E        |
| 11/2"              | 2           | Υ           | D        |
| 15/8"              | 2           | Υ           | С        |
| 13/4"              | 2           | Υ           | В        |
| 17/8"              | 2           | Υ           | А        |
| 2"                 | 2           | X           | Е        |
| 2 <sup>1</sup> /8" | 2           | X           | D        |