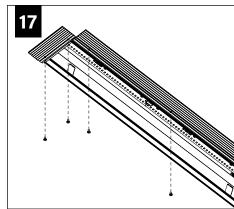

### **BASIC INSTALLATION**

USING THE BACKER FLANGE
PLACEMENT GUIDE FROM PAGE 2
DETERMINE THE PROPER PLACEMENT OF THE BACKER FLANGE FOR
YOUR DRYWALL THICKNESS.

### **REPEAT STEPS 2 - 13 FOR EACH HOUSING SECTION**

BEFORE BEGINNING DRYWALL INSTALLATION CONSULT GUIDE ON PAGE 1 TO ENSURE THE BACKER FLANGE IS SET AT THE CORRECT DEPTH FOR THE DRYWALL.