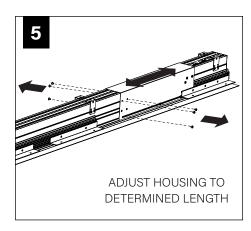

## **ADJUSTABLE HOUSING**

USING THE BACKER FLANGE PLACEMENT GUIDE FROM PAGE 2 DETERMINE THE PROPER PLACE-MENT OF THE BACKER FLANGE FOR YOUR DRYWALL THICKNESS.

IF BACKER FLANGES WERE **PRE-INSTALLED SKIP TO STEP 3** 