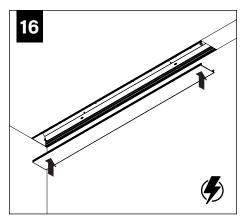

### **EMERGENCY**

SEE BATTERY MANUFACTURER **INSTRUCTIONS** 

**EMERGENCY MAXIMUM MOUNTING HEIGHT** FROM FLOOR TO SURFACE OF LENS:

19.00'