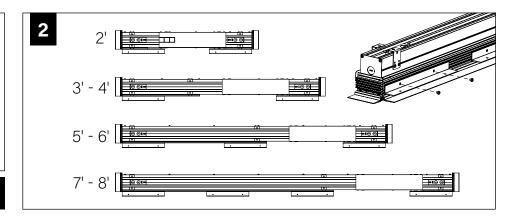

### **REPEAT STEPS 2 - 13 FOR EACH HOUSING SECTION**

BEFORE BEGINNING DRYWALL INSTALLATION CONSULT GUIDE ON PAGE 1 TO ENSURE THE BACKER FLANGE IS SET AT THE CORRECT DEPTH FOR THE DRYWALL.