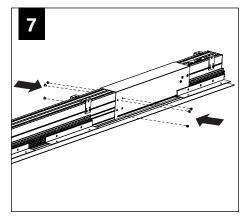

## **ADJUSTABLE HOUSING**

USING THE BACKER FLANGE PLACEMENT GUIDE FROM PAGE 2 DETERMINE THE PROPER PLACE-MENT OF THE BACKER FLANGE FOR YOUR DRYWALL THICKNESS.

IF BACKER FLANGES WERE **PRE-INSTALLED SKIP TO STEP 3** 