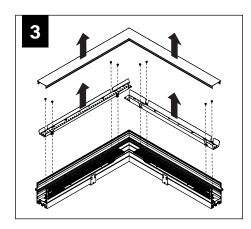

INE THE PROPER PLACEMENT OF THE BACKER FLANGE FOR
YOUR DRYWALL THICKNESS.

# IF BACKER FLANGES WERE PRE-INSTALLED SKIP TO STEP 6





















MAKE ELECTRICAL CONNECTIONS

### **REPEAT STEPS 2 - 13 FOR EACH HOUSING SECTION**





BEFORE BEGINNING DRYWALL INSTALLATION CONSULT GUIDE ON PAGE 1 TO ENSURE THE BACKER FLANGE IS SET AT THE CORRECT DEPTH FOR THE DRYWALL.















### **EMERGENCY**



SEE BATTERY MANUFACTURER **INSTRUCTIONS** 

**EMERGENCY MAXIMUM MOUNTING HEIGHT** FROM FLOOR TO SURFACE OF LENS:

19.00'

## **ADJUSTABLE HOUSING**



USING THE BACKER FLANGE PLACEMENT GUIDE FROM PAGE 2 DETERMINE THE PROPER PLACE-MENT OF THE BACKER FLANGE FOR YOUR DRYWALL THICKNESS.

IF BACKER FLANGES WERE **PRE-INSTALLED SKIP TO STEP 3** 































# **CORNERS**



















# **DRIVER SERVICE**