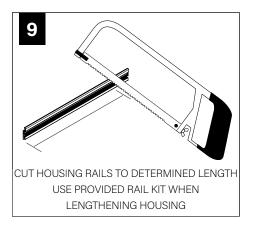

### **REPEAT STEPS 2 - 13 FOR EACH HOUSING SECTION**

BEFORE BEGINNING DRYWALL INSTALLATION CONSULT GUIDE ON PAGE 1 TO ENSURE THE BACKER FLANGE IS SET AT THE CORRECT DEPTH FOR THE DRYWALL.