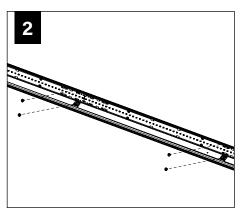

### **REPEAT STEPS 2 - 13 FOR EACH HOUSING SECTION**

BEFORE BEGINNING DRYWALL INSTALLATION CONSULT GUIDE ON PAGE 1 TO ENSURE THE BACKER FLANGE IS SET AT THE CORRECT DEPTH FOR THE DRYWALL.