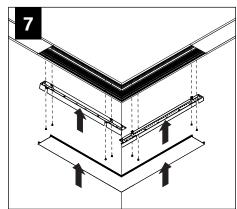

STRUCTIONS



**POWER OFF** 



**POWER ON** 

#### **COMPONENT KEY**

#### **FOCAL POINT**













#### **INCLUDED HARDWARE**





#### **SHIPPED INSTALLED**

Mounting Bracket Assembly



Joiner Bracket Assembly







#### **ADDITIONAL PARTS**



### **MOUNTING LOCATIONS**





### **WALL/CEILING PREPARATION**



#### **BASIC INSTALLATION**



FOCAL POINT RECOMMENDS STARTING WITH CORNER INSTALLATION IF APPLICABLE

BASIC INSTALLATION, STEPS 1-13 ADJUSTABLE HOUSING, PAGES 4-5 CORNERS, PAGE 5-6























# **REPEAT STEPS 2 - 11 FOR EACH HOUSING SECTION**







## **EMERGENCY**



SEE BATTERY MANUFACTURER INSTRUCTIONS

EMERGENCY MAXIMUM MOUNTING HEIGHT FROM FLOOR TO SURFACE OF LENS:

19.00'

### **ADJUSTABLE HOUSING**



























## **CORNERS**















# **DRIVER SERVICE**