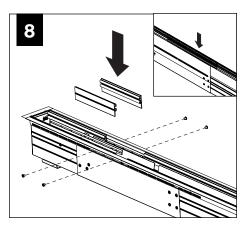

*



**ATTENTION** 



SEE ADDITIONAL INSTRUCTIONS



**POWER OFF** 



**POWER ON** 

#### **COMPONENT KEY**

#### **FOCAL POINT**













#### **INCLUDED HARDWARE**





#### **SHIPPED INSTALLED**

Mounting Bracket Assembly



Joiner Bracket Assembly







#### **ADDITIONAL PARTS**



### **MOUNTING LOCATIONS**





### **WALL/CEILING PREPARATION**



#### **BASIC INSTALLATION**



FOCAL POINT RECOMMENDS STARTING WITH CORNER INSTALLATION IF APPLICABLE

BASIC INSTALLATION, STEPS 1-13 ADJUSTABLE HOUSING, PAGES 4-5 CORNERS, PAGE 5-6























# **REPEAT STEPS 2 - 11 FOR EACH HOUSING SECTION**







## **EMERGENCY**



SEE BATTERY MANUFACTURER INSTRUCTIONS

EMERGENCY MAXIMUM MOUNTING HEIGHT FROM FLOOR TO SURFACE OF LENS:

19.00'

### **ADJUSTABLE HOUSING**



























## **CORNERS**















# **DRIVER SERVICE**