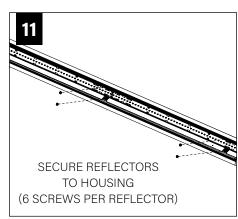

d walls and/or ceilings.
- The information contained in this drawing is the sole property of Focal Point, LLC. Any reproduction in part or whole without the written permission of Focal Point, LLC is prohibited.

#### **INSTRUCTION KEY**



**ATTENTION** 



SEE ADDITIONAL INSTRUCTIONS



**POWER OFF** 



**POWER ON** 

#### **COMPONENT KEY**

#### **FOCAL POINT**













#### **INCLUDED HARDWARE**





#### **SHIPPED INSTALLED**

Mounting Bracket Assembly



Joiner Bracket Assembly







#### **ADDITIONAL PARTS**



### **MOUNTING LOCATIONS**





### **WALL/CEILING PREPARATION**



#### **BASIC INSTALLATION**



FOCAL POINT RECOMMENDS STARTING WITH CORNER INSTALLATION IF APPLICABLE

BASIC INSTALLATION, STEPS 1-13 ADJUSTABLE HOUSING, PAGES 4-5 CORNERS, PAGE 5-6























# **REPEAT STEPS 2 - 11 FOR EACH HOUSING SECTION**







## **EMERGENCY**



SEE BATTERY MANUFACTURER INSTRUCTIONS

EMERGENCY MAXIMUM MOUNTING HEIGHT FROM FLOOR TO SURFACE OF LENS:

19.00'

### **ADJUSTABLE HOUSING**



























## **CORNERS**















# **DRIVER SERVICE**