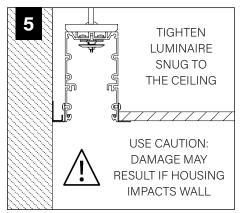

#### **BASIC INSTALLATION**

FOCAL POINT RECOMMENDS STARTING WITH CORNER INSTALLATION IF APPLICABLE

BASIC INSTALLATION, STEPS 1-13 ADJUSTABLE HOUSING, PAGES 4-5 CORNERS, PAGE 5-6