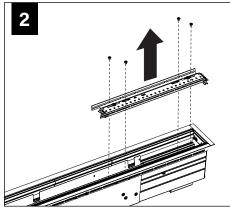

#### **BASIC INSTALLATION**

FOCAL POINT RECOMMENDS STARTING WITH CORNER INSTALLATION IF APPLICABLE

BASIC INSTALLATION, STEPS 1-13 ADJUSTABLE HOUSING, PAGES 4-5 CORNERS, PAGE 5-6

# **REPEAT STEPS 2 - 11 FOR EACH HOUSING SECTION**