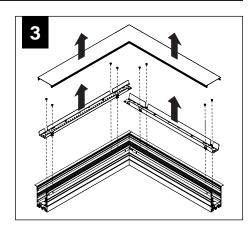

IONAL INSTRUCTIONS



**POWER OFF** 



**POWER ON** 

#### **COMPONENT KEY**

#### **FOCAL POINT**













#### **INCLUDED HARDWARE**





#### **SHIPPED INSTALLED**

Mounting Bracket Assembly



Joiner Bracket Assembly







#### **ADDITIONAL PARTS**



### **MOUNTING LOCATIONS**





### **WALL/CEILING PREPARATION**



#### **BASIC INSTALLATION**



FOCAL POINT RECOMMENDS STARTING WITH CORNER INSTALLATION IF APPLICABLE

BASIC INSTALLATION, STEPS 1-13 ADJUSTABLE HOUSING, PAGES 4-5 CORNERS, PAGE 5-6























# **REPEAT STEPS 2 - 11 FOR EACH HOUSING SECTION**







## **EMERGENCY**



SEE BATTERY MANUFACTURER INSTRUCTIONS

EMERGENCY MAXIMUM MOUNTING HEIGHT FROM FLOOR TO SURFACE OF LENS:

19.00'

### **ADJUSTABLE HOUSING**



























## **CORNERS**















# **DRIVER SERVICE**