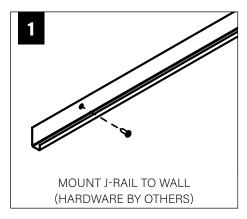

#### **BASIC INSTALLATION**

FOCAL POINT RECOMMENDS STARTING WITH CORNER INSTALLATION IF APPLICABLE

BASIC INSTALLATION, STEPS 1-13 ADJUSTABLE HOUSING, PAGES 4-5 CORNERS, PAGE 5-6