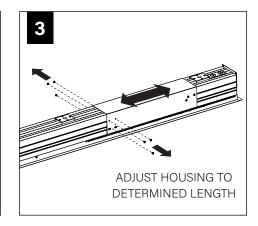

CTION KEY**



**ATTENTION** 



SEE ADDITIONAL INSTRUCTIONS



**POWER OFF** 



**POWER ON** 

#### **COMPONENT KEY**

#### **FOCAL POINT**













#### **INCLUDED HARDWARE**





#### **SHIPPED INSTALLED**

Mounting Bracket Assembly



Joiner Bracket Assembly







#### **ADDITIONAL PARTS**



### **MOUNTING LOCATIONS**





### **WALL/CEILING PREPARATION**



#### **BASIC INSTALLATION**



FOCAL POINT RECOMMENDS STARTING WITH CORNER INSTALLATION IF APPLICABLE

BASIC INSTALLATION, STEPS 1-13 ADJUSTABLE HOUSING, PAGES 4-5 CORNERS, PAGE 5-6























# **REPEAT STEPS 2 - 11 FOR EACH HOUSING SECTION**







## **EMERGENCY**



SEE BATTERY MANUFACTURER INSTRUCTIONS

EMERGENCY MAXIMUM MOUNTING HEIGHT FROM FLOOR TO SURFACE OF LENS:

19.00'

### **ADJUSTABLE HOUSING**



























## **CORNERS**















# **DRIVER SERVICE**