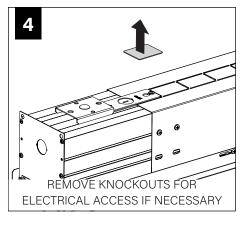

ION KEY**



**ATTENTION** 



SEE ADDITIONAL INSTRUCTIONS



**POWER OFF** 



**POWER ON** 

#### **COMPONENT KEY**

#### **FOCAL POINT**













#### **INCLUDED HARDWARE**





#### **SHIPPED INSTALLED**

Mounting Bracket Assembly



Joiner Bracket Assembly







#### **ADDITIONAL PARTS**



### **MOUNTING LOCATIONS**





### **WALL/CEILING PREPARATION**



#### **BASIC INSTALLATION**



FOCAL POINT RECOMMENDS STARTING WITH CORNER INSTALLATION IF APPLICABLE

BASIC INSTALLATION, STEPS 1-13 ADJUSTABLE HOUSING, PAGES 4-5 CORNERS, PAGE 5-6























# **REPEAT STEPS 2 - 11 FOR EACH HOUSING SECTION**







## **EMERGENCY**



SEE BATTERY MANUFACTURER INSTRUCTIONS

EMERGENCY MAXIMUM MOUNTING HEIGHT FROM FLOOR TO SURFACE OF LENS:

19.00'

### **ADJUSTABLE HOUSING**



























## **CORNERS**















# **DRIVER SERVICE**