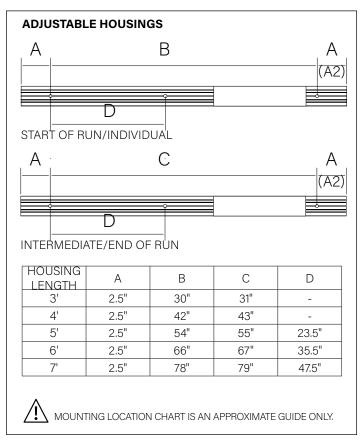

k, disconnect electrical supply before installation or servicing.
- Contractor is responsible for adequately reinforcing walls and/or ceilings to support fixture weight.
- Focal Point, LLC accepts no responsibility for inadequately reinforced walls and/or ceilings.
- The information contained in this drawing is the sole property of Focal Point, LLC. Any reproduction in part or whole without the written permission of Focal Point, LLC is prohibited.

#### **INSTRUCTION KEY**



**ATTENTION** 



SEE ADDITIONAL INSTRUCTIONS



**POWER OFF** 



**POWER ON** 

#### **COMPONENT KEY**

#### **FOCAL POINT**













#### **INCLUDED HARDWARE**





#### **SHIPPED INSTALLED**

Mounting Bracket Assembly



Joiner Bracket Assembly







#### **ADDITIONAL PARTS**



### **MOUNTING LOCATIONS**





### **WALL/CEILING PREPARATION**



#### **BASIC INSTALLATION**



FOCAL POINT RECOMMENDS STARTING WITH CORNER INSTALLATION IF APPLICABLE

BASIC INSTALLATION, STEPS 1-13 ADJUSTABLE HOUSING, PAGES 4-5 CORNERS, PAGE 5-6























# **REPEAT STEPS 2 - 11 FOR EACH HOUSING SECTION**







## **EMERGENCY**



SEE BATTERY MANUFACTURER INSTRUCTIONS

EMERGENCY MAXIMUM MOUNTING HEIGHT FROM FLOOR TO SURFACE OF LENS:

19.00'

### **ADJUSTABLE HOUSING**



























## **CORNERS**















# **DRIVER SERVICE**