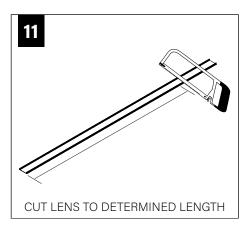

*ATTENTION** 



SEE ADDITIONAL INSTRUCTIONS



**POWER OFF** 



**POWER ON** 

#### **COMPONENT KEY**

#### **FOCAL POINT**













#### **INCLUDED HARDWARE**





#### **SHIPPED INSTALLED**

Mounting Bracket Assembly



Joiner Bracket Assembly







#### **ADDITIONAL PARTS**



### **MOUNTING LOCATIONS**





### **WALL/CEILING PREPARATION**



#### **BASIC INSTALLATION**



FOCAL POINT RECOMMENDS STARTING WITH CORNER INSTALLATION IF APPLICABLE

BASIC INSTALLATION, STEPS 1-13 ADJUSTABLE HOUSING, PAGES 4-5 CORNERS, PAGE 5-6























# **REPEAT STEPS 2 - 11 FOR EACH HOUSING SECTION**







## **EMERGENCY**



SEE BATTERY MANUFACTURER INSTRUCTIONS

EMERGENCY MAXIMUM MOUNTING HEIGHT FROM FLOOR TO SURFACE OF LENS:

19.00'

### **ADJUSTABLE HOUSING**



























## **CORNERS**















# **DRIVER SERVICE**