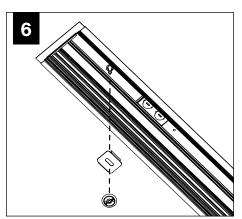

#### **BASIC INSTALLATION**

FOCAL POINT RECOMMENDS STARTING WITH CORNER INSTALLATION IF APPLICABLE

BASIC INSTALLATION, STEPS 1-13 ADJUSTABLE HOUSING, PAGES 4-5 CORNERS, PAGE 5-6