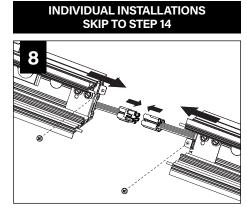

#### **BASIC INSTALLATION**

FOCAL POINT RECOMMENDS STARTING WITH CORNER INSTALLATION IF APPLICABLE

BASIC INSTALLATION, STEPS 1-13 ADJUSTABLE HOUSING, PAGES 4-5 CORNERS, PAGE 5-6

# **REPEAT STEPS 2 - 11 FOR EACH HOUSING SECTION**