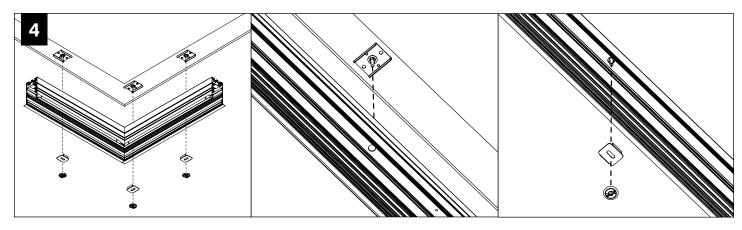

NAL INSTRUCTIONS



**POWER OFF** 



**POWER ON** 

#### **COMPONENT KEY**

#### **FOCAL POINT**













#### **INCLUDED HARDWARE**





#### **SHIPPED INSTALLED**

Mounting Bracket Assembly



Joiner Bracket Assembly







#### **ADDITIONAL PARTS**



### **MOUNTING LOCATIONS**





### **WALL/CEILING PREPARATION**



#### **BASIC INSTALLATION**



FOCAL POINT RECOMMENDS STARTING WITH CORNER INSTALLATION IF APPLICABLE

BASIC INSTALLATION, STEPS 1-13 ADJUSTABLE HOUSING, PAGES 4-5 CORNERS, PAGE 5-6























# **REPEAT STEPS 2 - 11 FOR EACH HOUSING SECTION**







## **EMERGENCY**



SEE BATTERY MANUFACTURER INSTRUCTIONS

EMERGENCY MAXIMUM MOUNTING HEIGHT FROM FLOOR TO SURFACE OF LENS:

19.00'

### **ADJUSTABLE HOUSING**



























## **CORNERS**















# **DRIVER SERVICE**