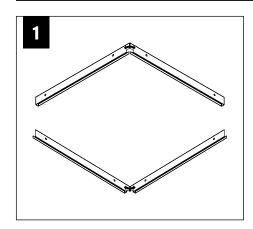

DDITIONAL INSTRUCTIONS



**POWER OFF** 



**POWER ON** 

#### **COMPONENT KEY**

#### **FOCAL POINT**













#### **INCLUDED HARDWARE**





#### **SHIPPED INSTALLED**

Mounting Bracket Assembly



Joiner Bracket Assembly







#### **ADDITIONAL PARTS**



### **MOUNTING LOCATIONS**





### **WALL/CEILING PREPARATION**



#### **BASIC INSTALLATION**



FOCAL POINT RECOMMENDS STARTING WITH CORNER INSTALLATION IF APPLICABLE

BASIC INSTALLATION, STEPS 1-13 ADJUSTABLE HOUSING, PAGES 4-5 CORNERS, PAGE 5-6























# **REPEAT STEPS 2 - 11 FOR EACH HOUSING SECTION**







## **EMERGENCY**



SEE BATTERY MANUFACTURER INSTRUCTIONS

EMERGENCY MAXIMUM MOUNTING HEIGHT FROM FLOOR TO SURFACE OF LENS:

19.00'

### **ADJUSTABLE HOUSING**



























## **CORNERS**















# **DRIVER SERVICE**