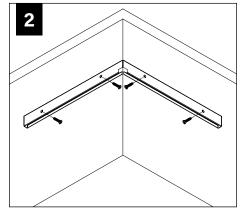

ITIONAL INSTRUCTIONS



**POWER OFF** 



**POWER ON** 

#### **COMPONENT KEY**

#### **FOCAL POINT**













#### **INCLUDED HARDWARE**





#### **SHIPPED INSTALLED**

Mounting Bracket Assembly



Joiner Bracket Assembly







#### **ADDITIONAL PARTS**



### **MOUNTING LOCATIONS**





### **WALL/CEILING PREPARATION**



#### **BASIC INSTALLATION**



FOCAL POINT RECOMMENDS STARTING WITH CORNER INSTALLATION IF APPLICABLE

BASIC INSTALLATION, STEPS 1-13 ADJUSTABLE HOUSING, PAGES 4-5 CORNERS, PAGE 5-6























# **REPEAT STEPS 2 - 11 FOR EACH HOUSING SECTION**







## **EMERGENCY**



SEE BATTERY MANUFACTURER INSTRUCTIONS

EMERGENCY MAXIMUM MOUNTING HEIGHT FROM FLOOR TO SURFACE OF LENS:

19.00'

### **ADJUSTABLE HOUSING**



























## **CORNERS**















# **DRIVER SERVICE**