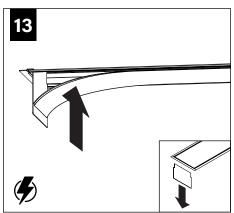

## **EMERGENCY**

SEE BATTERY MANUFACTURER INSTRUCTIONS

EMERGENCY MAXIMUM MOUNTING HEIGHT FROM FLOOR TO SURFACE OF LENS:

19.00'