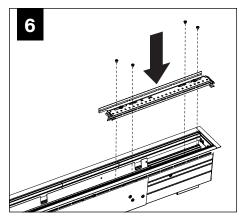

#### **BASIC INSTALLATION**

FOCAL POINT RECOMMENDS STARTING WITH CORNER INSTALLATION IF APPLICABLE

BASIC INSTALLATION, STEPS 1-13 ADJUSTABLE HOUSING, PAGES 4-5 CORNERS, PAGE 5-6