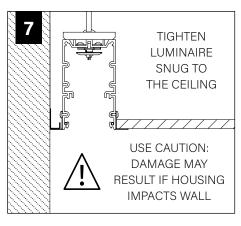

#### **BASIC INSTALLATION**

FOCAL POINT RECOMMENDS STARTING WITH CORNER INSTALLATION IF APPLICABLE

BASIC INSTALLATION, STEPS 1-13 ADJUSTABLE HOUSING, PAGES 4-5 CORNERS, PAGE 5-6