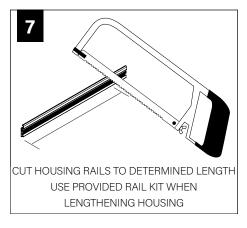

Y**



**ATTENTION** 



SEE ADDITIONAL INSTRUCTIONS



**POWER OFF** 



**POWER ON** 

#### **COMPONENT KEY**

#### **FOCAL POINT**













#### **INCLUDED HARDWARE**





#### **SHIPPED INSTALLED**

Mounting Bracket Assembly



Joiner Bracket Assembly







#### **ADDITIONAL PARTS**



### **MOUNTING LOCATIONS**





### **WALL/CEILING PREPARATION**



#### **BASIC INSTALLATION**



FOCAL POINT RECOMMENDS STARTING WITH CORNER INSTALLATION IF APPLICABLE

BASIC INSTALLATION, STEPS 1-13 ADJUSTABLE HOUSING, PAGES 4-5 CORNERS, PAGE 5-6























# **REPEAT STEPS 2 - 11 FOR EACH HOUSING SECTION**







## **EMERGENCY**



SEE BATTERY MANUFACTURER INSTRUCTIONS

EMERGENCY MAXIMUM MOUNTING HEIGHT FROM FLOOR TO SURFACE OF LENS:

19.00'

### **ADJUSTABLE HOUSING**



























## **CORNERS**















# **DRIVER SERVICE**