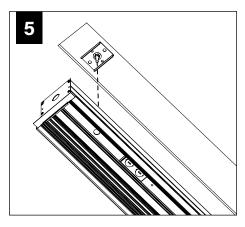

#### **BASIC INSTALLATION**

FOCAL POINT RECOMMENDS STARTING WITH CORNER INSTALLATION IF APPLICABLE

BASIC INSTALLATION, STEPS 1-13 ADJUSTABLE HOUSING, PAGES 4-5 CORNERS, PAGE 5-6