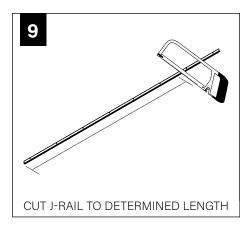

**ATTENTION** 



SEE ADDITIONAL INSTRUCTIONS



**POWER OFF** 



**POWER ON** 

#### **COMPONENT KEY**

#### **FOCAL POINT**













#### **INCLUDED HARDWARE**





#### **SHIPPED INSTALLED**

Mounting Bracket Assembly



Joiner Bracket Assembly







#### **ADDITIONAL PARTS**



### **MOUNTING LOCATIONS**





### **WALL/CEILING PREPARATION**



#### **BASIC INSTALLATION**



FOCAL POINT RECOMMENDS STARTING WITH CORNER INSTALLATION IF APPLICABLE

BASIC INSTALLATION, STEPS 1-13 ADJUSTABLE HOUSING, PAGES 4-5 CORNERS, PAGE 5-6























# **REPEAT STEPS 2 - 11 FOR EACH HOUSING SECTION**







## **EMERGENCY**



SEE BATTERY MANUFACTURER INSTRUCTIONS

EMERGENCY MAXIMUM MOUNTING HEIGHT FROM FLOOR TO SURFACE OF LENS:

19.00'

### **ADJUSTABLE HOUSING**



























## **CORNERS**















# **DRIVER SERVICE**