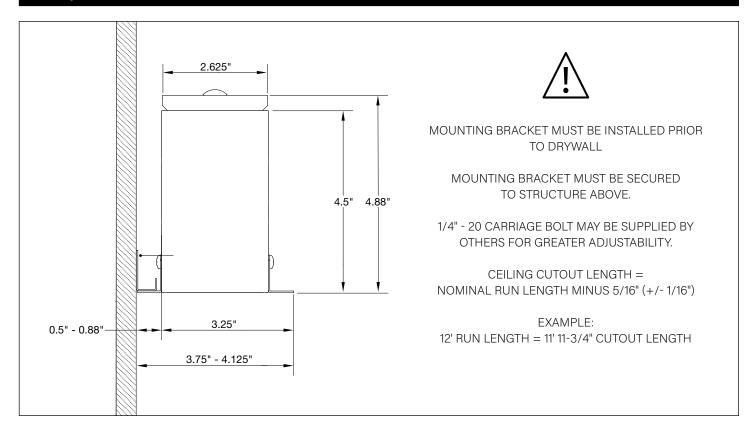

re installation or servicing.
- Contractor is responsible for adequately reinforcing walls and/or ceilings to support fixture weight.
- Focal Point, LLC accepts no responsibility for inadequately reinforced walls and/or ceilings.
- The information contained in this drawing is the sole property of Focal Point, LLC. Any reproduction in part or whole without the written permission of Focal Point, LLC is prohibited.

#### **INSTRUCTION KEY**



**ATTENTION** 



SEE ADDITIONAL INSTRUCTIONS



**POWER OFF** 



**POWER ON** 

#### **COMPONENT KEY**

#### **FOCAL POINT**













#### **INCLUDED HARDWARE**





#### **SHIPPED INSTALLED**

Mounting Bracket Assembly



Joiner Bracket Assembly







#### **ADDITIONAL PARTS**



### **MOUNTING LOCATIONS**





### **WALL/CEILING PREPARATION**



#### **BASIC INSTALLATION**



FOCAL POINT RECOMMENDS STARTING WITH CORNER INSTALLATION IF APPLICABLE

BASIC INSTALLATION, STEPS 1-13 ADJUSTABLE HOUSING, PAGES 4-5 CORNERS, PAGE 5-6























# **REPEAT STEPS 2 - 11 FOR EACH HOUSING SECTION**







## **EMERGENCY**



SEE BATTERY MANUFACTURER INSTRUCTIONS

EMERGENCY MAXIMUM MOUNTING HEIGHT FROM FLOOR TO SURFACE OF LENS:

19.00'

### **ADJUSTABLE HOUSING**



























## **CORNERS**















# **DRIVER SERVICE**