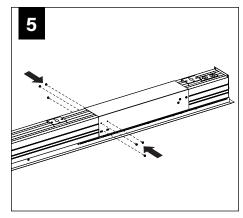

N KEY**



**ATTENTION** 



SEE ADDITIONAL INSTRUCTIONS



**POWER OFF** 



**POWER ON** 

#### **COMPONENT KEY**

#### **FOCAL POINT**













#### **INCLUDED HARDWARE**





#### **SHIPPED INSTALLED**

Mounting Bracket Assembly



Joiner Bracket Assembly







#### **ADDITIONAL PARTS**



### **MOUNTING LOCATIONS**





### **WALL/CEILING PREPARATION**



#### **BASIC INSTALLATION**



FOCAL POINT RECOMMENDS STARTING WITH CORNER INSTALLATION IF APPLICABLE

BASIC INSTALLATION, STEPS 1-13 ADJUSTABLE HOUSING, PAGES 4-5 CORNERS, PAGE 5-6























# **REPEAT STEPS 2 - 11 FOR EACH HOUSING SECTION**







## **EMERGENCY**



SEE BATTERY MANUFACTURER INSTRUCTIONS

EMERGENCY MAXIMUM MOUNTING HEIGHT FROM FLOOR TO SURFACE OF LENS:

19.00'

### **ADJUSTABLE HOUSING**



























## **CORNERS**















# **DRIVER SERVICE**