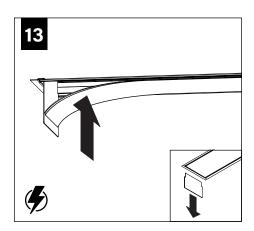

ENTION** 



SEE ADDITIONAL INSTRUCTIONS



**POWER OFF** 



**POWER ON** 

#### **COMPONENT KEY**

#### **FOCAL POINT**













#### **INCLUDED HARDWARE**





#### **SHIPPED INSTALLED**

Mounting Bracket Assembly



Joiner Bracket Assembly







#### **ADDITIONAL PARTS**



### **MOUNTING LOCATIONS**





### **WALL/CEILING PREPARATION**



#### **BASIC INSTALLATION**



FOCAL POINT RECOMMENDS STARTING WITH CORNER INSTALLATION IF APPLICABLE

BASIC INSTALLATION, STEPS 1-13 ADJUSTABLE HOUSING, PAGES 4-5 CORNERS, PAGE 5-6























# **REPEAT STEPS 2 - 11 FOR EACH HOUSING SECTION**







## **EMERGENCY**



SEE BATTERY MANUFACTURER INSTRUCTIONS

EMERGENCY MAXIMUM MOUNTING HEIGHT FROM FLOOR TO SURFACE OF LENS:

19.00'

### **ADJUSTABLE HOUSING**



























## **CORNERS**















# **DRIVER SERVICE**