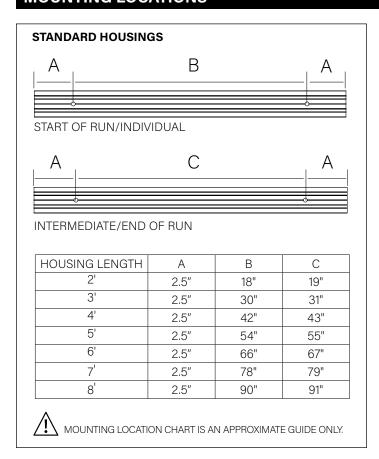

ock, disconnect electrical supply before installation or servicing.
- Contractor is responsible for adequately reinforcing walls and/or ceilings to support fixture weight.
- Focal Point, LLC accepts no responsibility for inadequately reinforced walls and/or ceilings.
- The information contained in this drawing is the sole property of Focal Point, LLC. Any reproduction in part or whole without the written permission of Focal Point, LLC is prohibited.

#### **INSTRUCTION KEY**



**ATTENTION** 



SEE ADDITIONAL INSTRUCTIONS



**POWER OFF** 



**POWER ON** 

#### **COMPONENT KEY**

#### **FOCAL POINT**













#### **INCLUDED HARDWARE**





#### **SHIPPED INSTALLED**

Mounting Bracket Assembly



Joiner Bracket Assembly







#### **ADDITIONAL PARTS**



### **MOUNTING LOCATIONS**





### **WALL/CEILING PREPARATION**



#### **BASIC INSTALLATION**



FOCAL POINT RECOMMENDS STARTING WITH CORNER INSTALLATION IF APPLICABLE

BASIC INSTALLATION, STEPS 1-13 ADJUSTABLE HOUSING, PAGES 4-5 CORNERS, PAGE 5-6























# **REPEAT STEPS 2 - 11 FOR EACH HOUSING SECTION**







## **EMERGENCY**



SEE BATTERY MANUFACTURER INSTRUCTIONS

EMERGENCY MAXIMUM MOUNTING HEIGHT FROM FLOOR TO SURFACE OF LENS:

19.00'

### **ADJUSTABLE HOUSING**



























## **CORNERS**















# **DRIVER SERVICE**