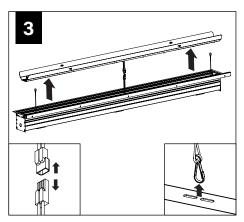

#### **BASIC INSTALLATION**

FOCAL POINT RECOMMENDS STARTING WITH CORNER INSTALLATION IF APPLICABLE

BASIC INSTALLATION, STEPS 1-13 ADJUSTABLE HOUSING, PAGES 4-5 CORNERS, PAGE 5-6