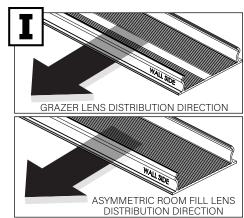

is drawing is the sole property of Focal Point, LLC. Any reproduction in part or whole without the written permission of Focal Point, LLC is prohibited.

#### **INSTRUCTION KEY**



**ATTENTION** 



SEE ADDITIONAL INSTRUCTIONS



**POWER OFF** 



**POWER ON** 

#### **COMPONENT KEY**

#### **FOCAL POINT**













#### **INCLUDED HARDWARE**





#### **SHIPPED INSTALLED**

Mounting Bracket Assembly



Joiner Bracket Assembly







#### **ADDITIONAL PARTS**



### **MOUNTING LOCATIONS**





### **WALL/CEILING PREPARATION**



#### **BASIC INSTALLATION**



FOCAL POINT RECOMMENDS STARTING WITH CORNER INSTALLATION IF APPLICABLE

BASIC INSTALLATION, STEPS 1-13 ADJUSTABLE HOUSING, PAGES 4-5 CORNERS, PAGE 5-6























# **REPEAT STEPS 2 - 11 FOR EACH HOUSING SECTION**







## **EMERGENCY**



SEE BATTERY MANUFACTURER INSTRUCTIONS

EMERGENCY MAXIMUM MOUNTING HEIGHT FROM FLOOR TO SURFACE OF LENS:

19.00'

### **ADJUSTABLE HOUSING**



























## **CORNERS**















# **DRIVER SERVICE**