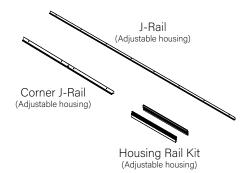

n).
- To prevent electrical shock, disconnect electrical supply before installation or servicing.
- Contractor is responsible for adequately reinforcing walls and/or ceilings to support fixture weight.
- Focal Point, LLC accepts no responsibility for inadequately reinforced walls and/or ceilings.
- The information contained in this drawing is the sole property of Focal Point, LLC. Any reproduction in part or whole without the written permission of Focal Point, LLC is prohibited.

#### **INSTRUCTION KEY**



**ATTENTION** 



SEE ADDITIONAL INSTRUCTIONS



**POWER OFF** 



**POWER ON** 

#### **COMPONENT KEY**

#### **FOCAL POINT**













#### **INCLUDED HARDWARE**





#### **SHIPPED INSTALLED**

Mounting Bracket Assembly



Joiner Bracket Assembly







#### **ADDITIONAL PARTS**



### **MOUNTING LOCATIONS**





### **WALL/CEILING PREPARATION**



#### **BASIC INSTALLATION**



FOCAL POINT RECOMMENDS STARTING WITH CORNER INSTALLATION IF APPLICABLE

BASIC INSTALLATION, STEPS 1-13 ADJUSTABLE HOUSING, PAGES 4-5 CORNERS, PAGE 5-6























# **REPEAT STEPS 2 - 11 FOR EACH HOUSING SECTION**







## **EMERGENCY**



SEE BATTERY MANUFACTURER INSTRUCTIONS

EMERGENCY MAXIMUM MOUNTING HEIGHT FROM FLOOR TO SURFACE OF LENS:

19.00'

### **ADJUSTABLE HOUSING**



























## **CORNERS**















# **DRIVER SERVICE**