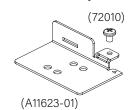

onal codes for proper installation).
- To prevent electrical shock, disconnect electrical supply before installation or servicing.
- Contractor is responsible for adequately reinforcing walls and/or ceilings to support fixture weight.
- Focal Point, LLC accepts no responsibility for inadequately reinforced walls and/or ceilings.
- The information contained in this drawing is the sole property of Focal Point, LLC. Any reproduction in part or whole without the written permission of Focal Point, LLC is prohibited.

#### **INSTRUCTION KEY**



**ATTENTION** 



SEE ADDITIONAL INSTRUCTIONS



**POWER OFF** 



**POWER ON** 

#### **COMPONENT KEY**

#### **FOCAL POINT**













#### **INCLUDED HARDWARE**





#### **SHIPPED INSTALLED**

Mounting Bracket Assembly



Joiner Bracket Assembly







#### **ADDITIONAL PARTS**



### **MOUNTING LOCATIONS**





### **WALL/CEILING PREPARATION**



#### **BASIC INSTALLATION**



FOCAL POINT RECOMMENDS STARTING WITH CORNER INSTALLATION IF APPLICABLE

BASIC INSTALLATION, STEPS 1-13 ADJUSTABLE HOUSING, PAGES 4-5 CORNERS, PAGE 5-6























# **REPEAT STEPS 2 - 11 FOR EACH HOUSING SECTION**







## **EMERGENCY**



SEE BATTERY MANUFACTURER INSTRUCTIONS

EMERGENCY MAXIMUM MOUNTING HEIGHT FROM FLOOR TO SURFACE OF LENS:

19.00'

### **ADJUSTABLE HOUSING**



























## **CORNERS**















# **DRIVER SERVICE**