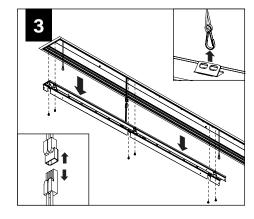

#### **BASIC INSTALLATION**

FOCAL POINT RECOMMENDS STARTING WITH CORNER INSTALLATION IF APPLICABLE

BASIC INSTALLATION, STEPS 1-13 ADJUSTABLE HOUSING, PAGES 4-5 CORNERS, PAGE 5-6

# **REPEAT STEPS 2 - 11 FOR EACH HOUSING SECTION**