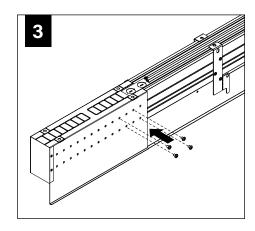

RECOMMENDS STARTING WITH CORNER INSTALLATION IF APPLICABLE

BASIC INSTALLATION, STEPS 1-13 ADJUSTABLE HOUSING, PAGE 5 SLIDING SLEEVES, PAGE 6 CORNERS, PAGE 7

SLIDING SLEEVE PAIRS (SSB) START & END WITH A SLIDING SLEEVE



#### BASIC INSTALLATION





























# SEE BATTERY MANUFACTURER INSTRUCTIONS EMERGENCY MAXIMUM MOUNTING HEIGHT FROM FLOOR TO SURFACE OF LENS: 19.00'

**EMERGENCY** 

#### **ADJUSTABLE HOUSING**































#### **SLIDING SLEEVES**



MAX LENGTH 12" PER SLEEVE



SLIDING SLEEVE DOES NOT INTEGRATE WITH ADJUSTABLE HOUSING

#### SINGLE SLIDING SLEEVE (SS):

EXAMPLE:



#### **SLIDING SLEEVE PAIR (SSB):**

**EXAMPLE:** 21' RUN LENGTH - 20' HOUSING = 12" SLIDING SLEEVE (21' RUN LENGTH - 20' HOUSING) / 2 = 6" SLIDING SLEEVE ON EACH END



















#### **CORNERS**

















#### **DRIVER SERVICE**





START, INTERMEDIATE, & END UNITS ONLY

START, INTERMEDIATE, & END UNITS ONLY



#### **GRID ONLY**

#### **WATTSTOPPER**





















# **ENLIGHTED**













# **WAVELINX**















# **WAVELINX**





# **ACUITY nLIGHT**











#### **WATTSTOPPER**



#### **HUBBELL NX**





# **LUTRON ATHENA**