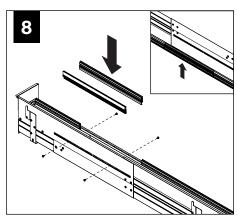

#### BASIC INSTALLATION

#### COMPONENT KEY

1 Housing

2 Adjustable housing

3 Sliding sleeve (ss) (shipped installed. SSB indicates a sliding sleeve at both ends)

4 Finish plate

5 J-rail

6 Z-rail

7 Housinf rail kit

8 Tie-wire/grid bracket

9 Tie-wire bracket

10 Joiner pin

11 Joiner bracket assembly

12 Corner j-rail

13 Lens end piece

14 Lens tool

15 Hardware bag