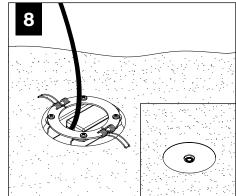

FACTURER INSTRUCTIONS EMERGENCY MAXIMUM MOUNTING HEIGHT FROM FLOOR TO SURFACE OF LENS: 19.00'

**EMERGENCY** 

#### **ADJUSTABLE HOUSING**































#### **SLIDING SLEEVES**



MAX LENGTH 12" PER SLEEVE



SLIDING SLEEVE DOES NOT INTEGRATE WITH ADJUSTABLE HOUSING

#### SINGLE SLIDING SLEEVE (SS):

EXAMPLE:



#### **SLIDING SLEEVE PAIR (SSB):**

**EXAMPLE:** 21' RUN LENGTH - 20' HOUSING = 12" SLIDING SLEEVE (21' RUN LENGTH - 20' HOUSING) / 2 = 6" SLIDING SLEEVE ON EACH END



















#### **CORNERS**

















#### **DRIVER SERVICE**





START, INTERMEDIATE, & END UNITS ONLY

START, INTERMEDIATE, & END UNITS ONLY



#### **GRID ONLY**

#### **WATTSTOPPER**





















# **ENLIGHTED**













# **WAVELINX**















# **WAVELINX**





# **ACUITY nLIGHT**











#### **WATTSTOPPER**



#### **HUBBELL NX**





# **LUTRON ATHENA**