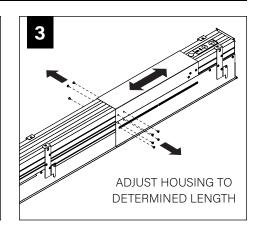

Inside corner

BY OTHERS:

Grid ceiling -15/16" or 9/16" flat tee main

runner required

for finish edge.

#### **HOUSING TYPES - 4' SHOWN**



INDIVIDUAL (MAY INCLUDE SLIDING SLEEVES)







INTERMEDIATE





END (SHOWN WITH SLIDING SLEEVE)

ADJUSTABLE HOUSING

#### **WALL/CEILING PREPARATION**









#### **WALL/CEILING PREPARATION**









FOCAL POINT RECOMMENDS STARTING WITH CORNER INSTALLATION IF APPLICABLE

BASIC INSTALLATION, STEPS 1-13 ADJUSTABLE HOUSING, PAGE 5 SLIDING SLEEVES, PAGE 6 CORNERS, PAGE 7

SLIDING SLEEVE PAIRS (SSB) START & END WITH A SLIDING SLEEVE



#### BASIC INSTALLATION





























# SEE BATTERY MANUFACTURER INSTRUCTIONS EMERGENCY MAXIMUM MOUNTING HEIGHT FROM FLOOR TO SURFACE OF LENS: 19.00'

**EMERGENCY** 

#### **ADJUSTABLE HOUSING**































#### **SLIDING SLEEVES**



MAX LENGTH 12" PER SLEEVE



SLIDING SLEEVE DOES NOT INTEGRATE WITH ADJUSTABLE HOUSING

#### SINGLE SLIDING SLEEVE (SS):

EXAMPLE:



#### **SLIDING SLEEVE PAIR (SSB):**

**EXAMPLE:** 21' RUN LENGTH - 20' HOUSING = 12" SLIDING SLEEVE (21' RUN LENGTH - 20' HOUSING) / 2 = 6" SLIDING SLEEVE ON EACH END



















#### **CORNERS**

















#### **DRIVER SERVICE**





START, INTERMEDIATE, & END UNITS ONLY

START, INTERMEDIATE, & END UNITS ONLY



#### **GRID ONLY**

#### **WATTSTOPPER**





















# **ENLIGHTED**













# **WAVELINX**















# **WAVELINX**





# **ACUITY nLIGHT**











#### **WATTSTOPPER**



#### **HUBBELL NX**





# **LUTRON ATHENA**