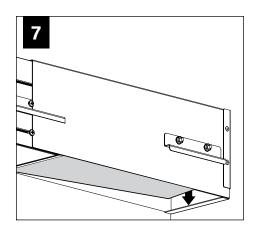

DS STARTING WITH CORNER INSTALLATION IF APPLICABLE

BASIC INSTALLATION, STEPS 1-13 ADJUSTABLE HOUSING, PAGE 5 SLIDING SLEEVES, PAGE 6 CORNERS, PAGE 7

SLIDING SLEEVE PAIRS (SSB) START & END WITH A SLIDING SLEEVE



#### BASIC INSTALLATION





























# SEE BATTERY MANUFACTURER INSTRUCTIONS EMERGENCY MAXIMUM MOUNTING HEIGHT FROM FLOOR TO SURFACE OF LENS: 19.00'

**EMERGENCY** 

#### **ADJUSTABLE HOUSING**































#### **SLIDING SLEEVES**



MAX LENGTH 12" PER SLEEVE



SLIDING SLEEVE DOES NOT INTEGRATE WITH ADJUSTABLE HOUSING

#### SINGLE SLIDING SLEEVE (SS):

EXAMPLE:



#### **SLIDING SLEEVE PAIR (SSB):**

**EXAMPLE:** 21' RUN LENGTH - 20' HOUSING = 12" SLIDING SLEEVE (21' RUN LENGTH - 20' HOUSING) / 2 = 6" SLIDING SLEEVE ON EACH END



















#### **CORNERS**

















#### **DRIVER SERVICE**





START, INTERMEDIATE, & END UNITS ONLY

START, INTERMEDIATE, & END UNITS ONLY



#### **GRID ONLY**

#### **WATTSTOPPER**





















# **ENLIGHTED**













# **WAVELINX**















# **WAVELINX**





# **ACUITY nLIGHT**











#### **WATTSTOPPER**



#### **HUBBELL NX**





# **LUTRON ATHENA**