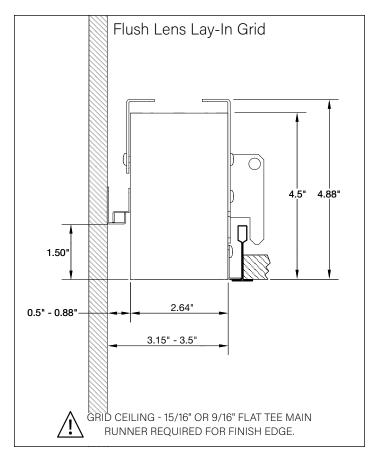

16 Outside corner

17 Inside corner

BY OTHERS:

Grid ceiling -15/16" or 9/16" flat tee main

runner required

for finish edge.

#### **WALL/CEILING PREPARATION**

#### **WALL/CEILING PREPARATION**

FOCAL POINT RECOMMENDS STARTING WITH CORNER INSTALLATION IF APPLICABLE

BASIC INSTALLATION, STEPS 1-13 ADJUSTABLE HOUSING, PAGE 5 SLIDING SLEEVES, PAGE 6 CORNERS, PAGE 7