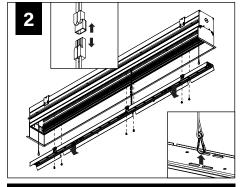

ATION, STEPS 1-13 ADJUSTABLE HOUSING, PAGE 5 SLIDING SLEEVES, PAGE 6 CORNERS, PAGE 7

SLIDING SLEEVE PAIRS (SSB) START & END WITH A SLIDING SLEEVE



#### BASIC INSTALLATION





























# SEE BATTERY MANUFACTURER INSTRUCTIONS EMERGENCY MAXIMUM MOUNTING HEIGHT FROM FLOOR TO SURFACE OF LENS: 19.00'

**EMERGENCY** 

#### **ADJUSTABLE HOUSING**































#### **SLIDING SLEEVES**



MAX LENGTH 12" PER SLEEVE



SLIDING SLEEVE DOES NOT INTEGRATE WITH ADJUSTABLE HOUSING

#### SINGLE SLIDING SLEEVE (SS):

EXAMPLE:



#### **SLIDING SLEEVE PAIR (SSB):**

**EXAMPLE:** 21' RUN LENGTH - 20' HOUSING = 12" SLIDING SLEEVE (21' RUN LENGTH - 20' HOUSING) / 2 = 6" SLIDING SLEEVE ON EACH END



















#### **CORNERS**

















#### **DRIVER SERVICE**





START, INTERMEDIATE, & END UNITS ONLY

START, INTERMEDIATE, & END UNITS ONLY



#### **GRID ONLY**

#### **WATTSTOPPER**





















# **ENLIGHTED**













# **WAVELINX**















# **WAVELINX**





# **ACUITY nLIGHT**











#### **WATTSTOPPER**



#### **HUBBELL NX**





# **LUTRON ATHENA**