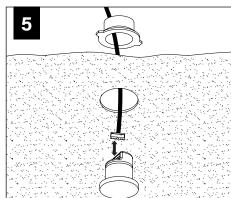

#### **WALL/CEILING PREPARATION**

#### **WALL/CEILING PREPARATION**

FOCAL POINT RECOMMENDS STARTING WITH CORNER INSTALLATION IF APPLICABLE

BASIC INSTALLATION, STEPS 1-13 ADJUSTABLE HOUSING, PAGE 5 SLIDING SLEEVES, PAGE 6 CORNERS, PAGE 7