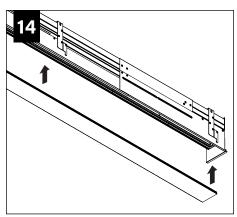

ERS:

Grid ceiling -15/16" or 9/16" flat tee main

runner required

for finish edge.

#### **HOUSING TYPES - 4' SHOWN**



INDIVIDUAL (MAY INCLUDE SLIDING SLEEVES)







INTERMEDIATE





END (SHOWN WITH SLIDING SLEEVE)

ADJUSTABLE HOUSING

#### **WALL/CEILING PREPARATION**









#### **WALL/CEILING PREPARATION**









FOCAL POINT RECOMMENDS STARTING WITH CORNER INSTALLATION IF APPLICABLE

BASIC INSTALLATION, STEPS 1-13 ADJUSTABLE HOUSING, PAGE 5 SLIDING SLEEVES, PAGE 6 CORNERS, PAGE 7

SLIDING SLEEVE PAIRS (SSB) START & END WITH A SLIDING SLEEVE



#### BASIC INSTALLATION





























# SEE BATTERY MANUFACTURER INSTRUCTIONS EMERGENCY MAXIMUM MOUNTING HEIGHT FROM FLOOR TO SURFACE OF LENS: 19.00'

**EMERGENCY** 

#### **ADJUSTABLE HOUSING**































#### **SLIDING SLEEVES**



MAX LENGTH 12" PER SLEEVE



SLIDING SLEEVE DOES NOT INTEGRATE WITH ADJUSTABLE HOUSING

#### SINGLE SLIDING SLEEVE (SS):

EXAMPLE:



#### **SLIDING SLEEVE PAIR (SSB):**

**EXAMPLE:** 21' RUN LENGTH - 20' HOUSING = 12" SLIDING SLEEVE (21' RUN LENGTH - 20' HOUSING) / 2 = 6" SLIDING SLEEVE ON EACH END



















#### **CORNERS**

















#### **DRIVER SERVICE**





START, INTERMEDIATE, & END UNITS ONLY

START, INTERMEDIATE, & END UNITS ONLY



#### **GRID ONLY**

#### **WATTSTOPPER**





















# **ENLIGHTED**













# **WAVELINX**















# **WAVELINX**





# **ACUITY nLIGHT**











#### **WATTSTOPPER**



#### **HUBBELL NX**





# **LUTRON ATHENA**