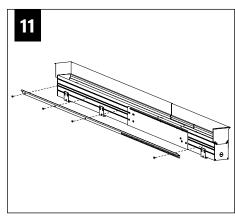

BY OTHERS:

Grid ceiling -15/16" or 9/16" flat tee main

runner required

for finish edge.

#### **HOUSING TYPES - 4' SHOWN**



INDIVIDUAL (MAY INCLUDE SLIDING SLEEVES)







INTERMEDIATE





END (SHOWN WITH SLIDING SLEEVE)

ADJUSTABLE HOUSING

#### **WALL/CEILING PREPARATION**









#### **WALL/CEILING PREPARATION**









FOCAL POINT RECOMMENDS STARTING WITH CORNER INSTALLATION IF APPLICABLE

BASIC INSTALLATION, STEPS 1-13 ADJUSTABLE HOUSING, PAGE 5 SLIDING SLEEVES, PAGE 6 CORNERS, PAGE 7

SLIDING SLEEVE PAIRS (SSB) START & END WITH A SLIDING SLEEVE



#### BASIC INSTALLATION





























# SEE BATTERY MANUFACTURER INSTRUCTIONS EMERGENCY MAXIMUM MOUNTING HEIGHT FROM FLOOR TO SURFACE OF LENS: 19.00'

**EMERGENCY** 

#### **ADJUSTABLE HOUSING**































#### **SLIDING SLEEVES**



MAX LENGTH 12" PER SLEEVE



SLIDING SLEEVE DOES NOT INTEGRATE WITH ADJUSTABLE HOUSING

#### SINGLE SLIDING SLEEVE (SS):

EXAMPLE:



#### **SLIDING SLEEVE PAIR (SSB):**

**EXAMPLE:** 21' RUN LENGTH - 20' HOUSING = 12" SLIDING SLEEVE (21' RUN LENGTH - 20' HOUSING) / 2 = 6" SLIDING SLEEVE ON EACH END



















#### **CORNERS**

















#### **DRIVER SERVICE**





START, INTERMEDIATE, & END UNITS ONLY

START, INTERMEDIATE, & END UNITS ONLY



#### **GRID ONLY**

#### **WATTSTOPPER**





















# **ENLIGHTED**













# **WAVELINX**















# **WAVELINX**





# **ACUITY nLIGHT**











#### **WATTSTOPPER**



#### **HUBBELL NX**





# **LUTRON ATHENA**