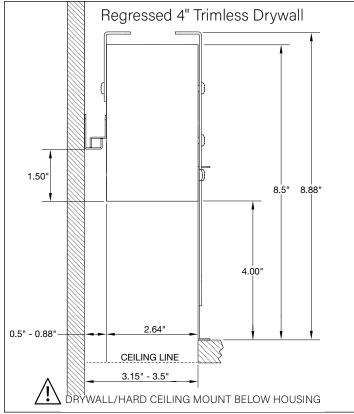

#### **WALL/CEILING PREPARATION**

#### **WALL/CEILING PREPARATION**

FOCAL POINT RECOMMENDS STARTING WITH CORNER INSTALLATION IF APPLICABLE

BASIC INSTALLATION, STEPS 1-13 ADJUSTABLE HOUSING, PAGE 5 SLIDING SLEEVES, PAGE 6 CORNERS, PAGE 7