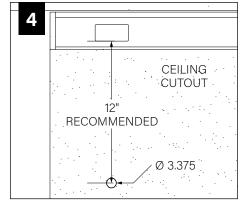

#### **WALL/CEILING PREPARATION**

#### **WALL/CEILING PREPARATION**

FOCAL POINT RECOMMENDS STARTING WITH CORNER INSTALLATION IF APPLICABLE

BASIC INSTALLATION, STEPS 1-13 ADJUSTABLE HOUSING, PAGE 5 SLIDING SLEEVES, PAGE 6 CORNERS, PAGE 7