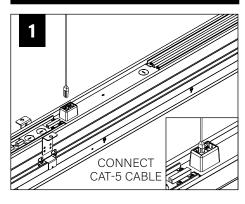

OF LENS: 19.00'

**EMERGENCY** 

#### **ADJUSTABLE HOUSING**































#### **SLIDING SLEEVES**



MAX LENGTH 12" PER SLEEVE



SLIDING SLEEVE DOES NOT INTEGRATE WITH ADJUSTABLE HOUSING

#### SINGLE SLIDING SLEEVE (SS):

EXAMPLE:



#### **SLIDING SLEEVE PAIR (SSB):**

**EXAMPLE:** 21' RUN LENGTH - 20' HOUSING = 12" SLIDING SLEEVE (21' RUN LENGTH - 20' HOUSING) / 2 = 6" SLIDING SLEEVE ON EACH END



















#### **CORNERS**

















#### **DRIVER SERVICE**





START, INTERMEDIATE, & END UNITS ONLY

START, INTERMEDIATE, & END UNITS ONLY



#### **GRID ONLY**

#### **WATTSTOPPER**





















# **ENLIGHTED**













# **WAVELINX**















# **WAVELINX**





# **ACUITY nLIGHT**











#### **WATTSTOPPER**



#### **HUBBELL NX**





# **LUTRON ATHENA**