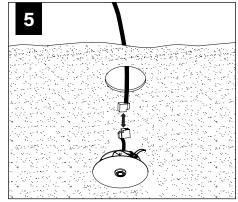

# SEE BATTERY MANUFACTURER INSTRUCTIONS EMERGENCY MAXIMUM MOUNTING HEIGHT FROM FLOOR TO SURFACE OF LENS: 19.00'

**EMERGENCY** 

#### **ADJUSTABLE HOUSING**































#### **SLIDING SLEEVES**



MAX LENGTH 12" PER SLEEVE



SLIDING SLEEVE DOES NOT INTEGRATE WITH ADJUSTABLE HOUSING

#### SINGLE SLIDING SLEEVE (SS):

EXAMPLE:



#### **SLIDING SLEEVE PAIR (SSB):**

**EXAMPLE:** 21' RUN LENGTH - 20' HOUSING = 12" SLIDING SLEEVE (21' RUN LENGTH - 20' HOUSING) / 2 = 6" SLIDING SLEEVE ON EACH END



















#### **CORNERS**

















#### **DRIVER SERVICE**





START, INTERMEDIATE, & END UNITS ONLY

START, INTERMEDIATE, & END UNITS ONLY



#### **GRID ONLY**

#### **WATTSTOPPER**





















# **ENLIGHTED**













# **WAVELINX**















# **WAVELINX**





# **ACUITY nLIGHT**











#### **WATTSTOPPER**



#### **HUBBELL NX**





# **LUTRON ATHENA**