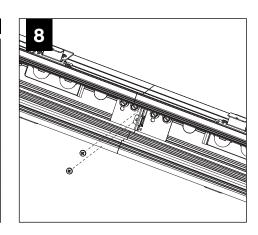

ie-wire/grid bracket

9 Tie-wire bracket

10 Joiner pin

11 Joiner bracket assembly

12 Corner j-rail

13 Lens end piece

14 Lens tool

15 Hardware bag

16 Outside corner

17 Inside corner

BY OTHERS:

Grid ceiling -15/16" or 9/16" flat tee main

runner required

for finish edge.

#### **HOUSING TYPES - 4' SHOWN**



INDIVIDUAL (MAY INCLUDE SLIDING SLEEVES)







INTERMEDIATE





END (SHOWN WITH SLIDING SLEEVE)

ADJUSTABLE HOUSING

#### **WALL/CEILING PREPARATION**









#### **WALL/CEILING PREPARATION**









FOCAL POINT RECOMMENDS STARTING WITH CORNER INSTALLATION IF APPLICABLE

BASIC INSTALLATION, STEPS 1-13 ADJUSTABLE HOUSING, PAGE 5 SLIDING SLEEVES, PAGE 6 CORNERS, PAGE 7

SLIDING SLEEVE PAIRS (SSB) START & END WITH A SLIDING SLEEVE



#### BASIC INSTALLATION





























# SEE BATTERY MANUFACTURER INSTRUCTIONS EMERGENCY MAXIMUM MOUNTING HEIGHT FROM FLOOR TO SURFACE OF LENS: 19.00'

**EMERGENCY** 

#### **ADJUSTABLE HOUSING**































#### **SLIDING SLEEVES**



MAX LENGTH 12" PER SLEEVE



SLIDING SLEEVE DOES NOT INTEGRATE WITH ADJUSTABLE HOUSING

#### SINGLE SLIDING SLEEVE (SS):

EXAMPLE:



#### **SLIDING SLEEVE PAIR (SSB):**

**EXAMPLE:** 21' RUN LENGTH - 20' HOUSING = 12" SLIDING SLEEVE (21' RUN LENGTH - 20' HOUSING) / 2 = 6" SLIDING SLEEVE ON EACH END



















#### **CORNERS**

















#### **DRIVER SERVICE**





START, INTERMEDIATE, & END UNITS ONLY

START, INTERMEDIATE, & END UNITS ONLY



#### **GRID ONLY**

#### **WATTSTOPPER**





















# **ENLIGHTED**













# **WAVELINX**