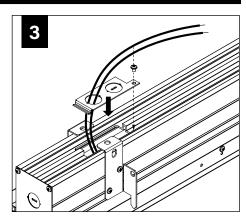

#### BASIC INSTALLATION

#### COMPONENT KEY

1 Housing

2 Adjustable housing

3 Sliding sleeve (ss) (shipped installed. SSB indicates a sliding sleeve at both ends)

4 Finish plate

5 J-rail

6 Z-rail

7 Housinf rail kit

8 Tie-wire/grid bracket

9 Tie-wire bracket

10 Joiner pin

11 Joiner bracket assembly

12 Corner j-rail

13 Lens end piece

14 Lens tool

15 Hardware bag