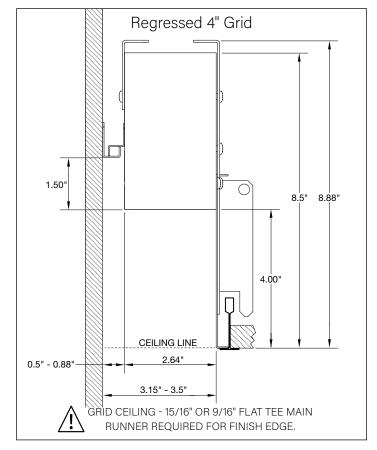

16 Outside corner

17 Inside corner

BY OTHERS:

Grid ceiling -15/16" or 9/16" flat tee main

runner required

for finish edge.

#### **WALL/CEILING PREPARATION**

#### **WALL/CEILING PREPARATION**

FOCAL POINT RECOMMENDS STARTING WITH CORNER INSTALLATION IF APPLICABLE

BASIC INSTALLATION, STEPS 1-13 ADJUSTABLE HOUSING, PAGE 5 SLIDING SLEEVES, PAGE 6 CORNERS, PAGE 7