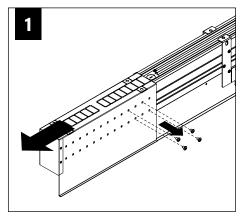

INT RECOMMENDS STARTING WITH CORNER INSTALLATION IF APPLICABLE

BASIC INSTALLATION, STEPS 1-13 ADJUSTABLE HOUSING, PAGE 5 SLIDING SLEEVES, PAGE 6 CORNERS, PAGE 7

SLIDING SLEEVE PAIRS (SSB) START & END WITH A SLIDING SLEEVE



#### BASIC INSTALLATION





























# SEE BATTERY MANUFACTURER INSTRUCTIONS EMERGENCY MAXIMUM MOUNTING HEIGHT FROM FLOOR TO SURFACE OF LENS: 19.00'

**EMERGENCY** 

#### **ADJUSTABLE HOUSING**































#### **SLIDING SLEEVES**



MAX LENGTH 12" PER SLEEVE



SLIDING SLEEVE DOES NOT INTEGRATE WITH ADJUSTABLE HOUSING

#### SINGLE SLIDING SLEEVE (SS):

EXAMPLE:



#### **SLIDING SLEEVE PAIR (SSB):**

**EXAMPLE:** 21' RUN LENGTH - 20' HOUSING = 12" SLIDING SLEEVE (21' RUN LENGTH - 20' HOUSING) / 2 = 6" SLIDING SLEEVE ON EACH END



















#### **CORNERS**

















#### **DRIVER SERVICE**





START, INTERMEDIATE, & END UNITS ONLY

START, INTERMEDIATE, & END UNITS ONLY



#### **GRID ONLY**

#### **WATTSTOPPER**





















# **ENLIGHTED**













# **WAVELINX**















# **WAVELINX**





# **ACUITY nLIGHT**











#### **WATTSTOPPER**



#### **HUBBELL NX**





# **LUTRON ATHENA**