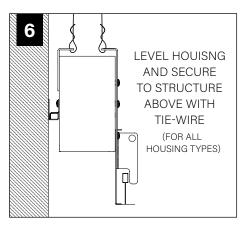

8 Tie-wire/grid bracket

9 Tie-wire bracket

10 Joiner pin

11 Joiner bracket assembly

12 Corner j-rail

13 Lens end piece

14 Lens tool

15 Hardware bag

16 Outside corner

17 Inside corner

BY OTHERS:

Grid ceiling -15/16" or 9/16" flat tee main

runner required

for finish edge.

#### **HOUSING TYPES - 4' SHOWN**



INDIVIDUAL (MAY INCLUDE SLIDING SLEEVES)







INTERMEDIATE





END (SHOWN WITH SLIDING SLEEVE)

ADJUSTABLE HOUSING

#### **WALL/CEILING PREPARATION**









#### **WALL/CEILING PREPARATION**









FOCAL POINT RECOMMENDS STARTING WITH CORNER INSTALLATION IF APPLICABLE

BASIC INSTALLATION, STEPS 1-13 ADJUSTABLE HOUSING, PAGE 5 SLIDING SLEEVES, PAGE 6 CORNERS, PAGE 7

SLIDING SLEEVE PAIRS (SSB) START & END WITH A SLIDING SLEEVE



#### BASIC INSTALLATION





























# SEE BATTERY MANUFACTURER INSTRUCTIONS EMERGENCY MAXIMUM MOUNTING HEIGHT FROM FLOOR TO SURFACE OF LENS: 19.00'

**EMERGENCY** 

#### **ADJUSTABLE HOUSING**































#### **SLIDING SLEEVES**



MAX LENGTH 12" PER SLEEVE



SLIDING SLEEVE DOES NOT INTEGRATE WITH ADJUSTABLE HOUSING

#### SINGLE SLIDING SLEEVE (SS):

EXAMPLE:



#### **SLIDING SLEEVE PAIR (SSB):**

**EXAMPLE:** 21' RUN LENGTH - 20' HOUSING = 12" SLIDING SLEEVE (21' RUN LENGTH - 20' HOUSING) / 2 = 6" SLIDING SLEEVE ON EACH END



















#### **CORNERS**

















#### **DRIVER SERVICE**





START, INTERMEDIATE, & END UNITS ONLY

START, INTERMEDIATE, & END UNITS ONLY



#### **GRID ONLY**

#### **WATTSTOPPER**





















# **ENLIGHTED**













# **WAVELINX**