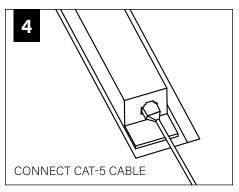

CY MAXIMUM MOUNTING HEIGHT FROM FLOOR TO SURFACE OF LENS: 19.00'

**EMERGENCY** 

#### **ADJUSTABLE HOUSING**































#### **SLIDING SLEEVES**



MAX LENGTH 12" PER SLEEVE



SLIDING SLEEVE DOES NOT INTEGRATE WITH ADJUSTABLE HOUSING

#### SINGLE SLIDING SLEEVE (SS):

EXAMPLE:



#### **SLIDING SLEEVE PAIR (SSB):**

**EXAMPLE:** 21' RUN LENGTH - 20' HOUSING = 12" SLIDING SLEEVE (21' RUN LENGTH - 20' HOUSING) / 2 = 6" SLIDING SLEEVE ON EACH END



















#### **CORNERS**

















#### **DRIVER SERVICE**





START, INTERMEDIATE, & END UNITS ONLY

START, INTERMEDIATE, & END UNITS ONLY



#### **GRID ONLY**

#### **WATTSTOPPER**





















# **ENLIGHTED**













# **WAVELINX**















# **WAVELINX**





# **ACUITY nLIGHT**











#### **WATTSTOPPER**



#### **HUBBELL NX**





# **LUTRON ATHENA**