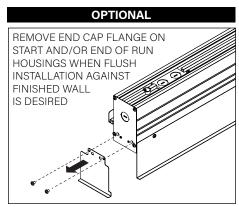

#### **WALL/CEILING PREPARATION**

#### **WALL/CEILING PREPARATION**

FOCAL POINT RECOMMENDS STARTING WITH CORNER INSTALLATION IF APPLICABLE

BASIC INSTALLATION, STEPS 1-13 ADJUSTABLE HOUSING, PAGE 5 SLIDING SLEEVES, PAGE 6 CORNERS, PAGE 7