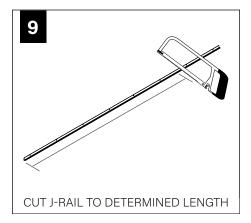

#### COMPONENT KEY

1 Housing

2 Adjustable housing

3 Sliding sleeve (ss) (shipped installed. SSB indicates a sliding sleeve at both ends)

4 Finish plate

5 J-rail

6 Z-rail

7 Housinf rail kit