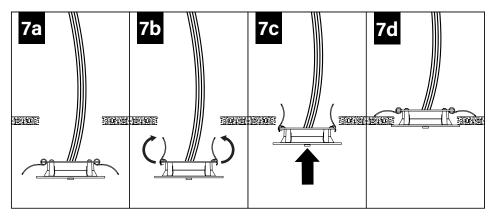

**ADJUSTABLE HOUSING**































#### **SLIDING SLEEVES**



MAX LENGTH 12" PER SLEEVE



SLIDING SLEEVE DOES NOT INTEGRATE WITH ADJUSTABLE HOUSING

#### SINGLE SLIDING SLEEVE (SS):

EXAMPLE:



#### **SLIDING SLEEVE PAIR (SSB):**

**EXAMPLE:** 21' RUN LENGTH - 20' HOUSING = 12" SLIDING SLEEVE (21' RUN LENGTH - 20' HOUSING) / 2 = 6" SLIDING SLEEVE ON EACH END



















#### **CORNERS**

















#### **DRIVER SERVICE**





START, INTERMEDIATE, & END UNITS ONLY

START, INTERMEDIATE, & END UNITS ONLY



#### **GRID ONLY**

#### **WATTSTOPPER**





















# **ENLIGHTED**













# **WAVELINX**















# **WAVELINX**





# **ACUITY nLIGHT**











#### **WATTSTOPPER**



#### **HUBBELL NX**





# **LUTRON ATHENA**