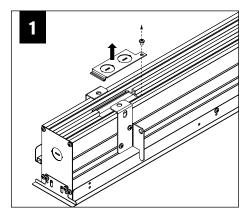

# SEE BATTERY MANUFACTURER INSTRUCTIONS EMERGENCY MAXIMUM MOUNTING HEIGHT FROM FLOOR TO SURFACE OF LENS: 19.00'

**EMERGENCY** 

#### **ADJUSTABLE HOUSING**































#### **SLIDING SLEEVES**



MAX LENGTH 12" PER SLEEVE



SLIDING SLEEVE DOES NOT INTEGRATE WITH ADJUSTABLE HOUSING

#### SINGLE SLIDING SLEEVE (SS):

EXAMPLE:



#### **SLIDING SLEEVE PAIR (SSB):**

**EXAMPLE:** 21' RUN LENGTH - 20' HOUSING = 12" SLIDING SLEEVE (21' RUN LENGTH - 20' HOUSING) / 2 = 6" SLIDING SLEEVE ON EACH END



















#### **CORNERS**

















#### **DRIVER SERVICE**





START, INTERMEDIATE, & END UNITS ONLY

START, INTERMEDIATE, & END UNITS ONLY



#### **GRID ONLY**

#### **WATTSTOPPER**





















# **ENLIGHTED**













# **WAVELINX**















# **WAVELINX**





# **ACUITY nLIGHT**











#### **WATTSTOPPER**



#### **HUBBELL NX**





# **LUTRON ATHENA**