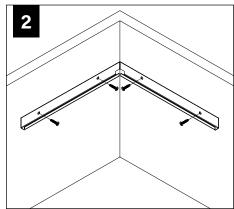

INSTALLATION IF APPLICABLE

BASIC INSTALLATION, STEPS 1-13 ADJUSTABLE HOUSING, PAGE 5 SLIDING SLEEVES, PAGE 6 CORNERS, PAGE 7

SLIDING SLEEVE PAIRS (SSB) START & END WITH A SLIDING SLEEVE



#### BASIC INSTALLATION





























# SEE BATTERY MANUFACTURER INSTRUCTIONS EMERGENCY MAXIMUM MOUNTING HEIGHT FROM FLOOR TO SURFACE OF LENS: 19.00'

**EMERGENCY** 

#### **ADJUSTABLE HOUSING**































#### **SLIDING SLEEVES**



MAX LENGTH 12" PER SLEEVE



SLIDING SLEEVE DOES NOT INTEGRATE WITH ADJUSTABLE HOUSING

#### SINGLE SLIDING SLEEVE (SS):

EXAMPLE:



#### **SLIDING SLEEVE PAIR (SSB):**

**EXAMPLE:** 21' RUN LENGTH - 20' HOUSING = 12" SLIDING SLEEVE (21' RUN LENGTH - 20' HOUSING) / 2 = 6" SLIDING SLEEVE ON EACH END



















#### **CORNERS**

















#### **DRIVER SERVICE**





START, INTERMEDIATE, & END UNITS ONLY

START, INTERMEDIATE, & END UNITS ONLY



#### **GRID ONLY**

#### **WATTSTOPPER**





















# **ENLIGHTED**













# **WAVELINX**















# **WAVELINX**





# **ACUITY nLIGHT**











#### **WATTSTOPPER**



#### **HUBBELL NX**





# **LUTRON ATHENA**