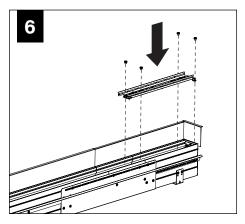

e corner

BY OTHERS:

Grid ceiling -15/16" or 9/16" flat tee main

runner required

for finish edge.

#### **HOUSING TYPES - 4' SHOWN**



INDIVIDUAL (MAY INCLUDE SLIDING SLEEVES)







INTERMEDIATE





END (SHOWN WITH SLIDING SLEEVE)

ADJUSTABLE HOUSING

#### **WALL/CEILING PREPARATION**









#### **WALL/CEILING PREPARATION**









FOCAL POINT RECOMMENDS STARTING WITH CORNER INSTALLATION IF APPLICABLE

BASIC INSTALLATION, STEPS 1-13 ADJUSTABLE HOUSING, PAGE 5 SLIDING SLEEVES, PAGE 6 CORNERS, PAGE 7

SLIDING SLEEVE PAIRS (SSB) START & END WITH A SLIDING SLEEVE



#### BASIC INSTALLATION





























# SEE BATTERY MANUFACTURER INSTRUCTIONS EMERGENCY MAXIMUM MOUNTING HEIGHT FROM FLOOR TO SURFACE OF LENS: 19.00'

**EMERGENCY** 

#### **ADJUSTABLE HOUSING**































#### **SLIDING SLEEVES**



MAX LENGTH 12" PER SLEEVE



SLIDING SLEEVE DOES NOT INTEGRATE WITH ADJUSTABLE HOUSING

#### SINGLE SLIDING SLEEVE (SS):

EXAMPLE:



#### **SLIDING SLEEVE PAIR (SSB):**

**EXAMPLE:** 21' RUN LENGTH - 20' HOUSING = 12" SLIDING SLEEVE (21' RUN LENGTH - 20' HOUSING) / 2 = 6" SLIDING SLEEVE ON EACH END



















#### **CORNERS**

















#### **DRIVER SERVICE**





START, INTERMEDIATE, & END UNITS ONLY

START, INTERMEDIATE, & END UNITS ONLY



#### **GRID ONLY**

#### **WATTSTOPPER**





















# **ENLIGHTED**













# **WAVELINX**















# **WAVELINX**





# **ACUITY nLIGHT**











#### **WATTSTOPPER**



#### **HUBBELL NX**





# **LUTRON ATHENA**