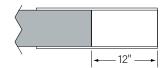

#### **SLIDING SLEEVES**

MAX LENGTH 12" PER SLEEVE

SLIDING SLEEVE DOES NOT INTEGRATE WITH ADJUSTABLE HOUSING

#### SINGLE SLIDING SLEEVE (SS):

EXAMPLE: