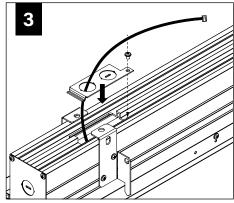

ALLATION





























# SEE BATTERY MANUFACTURER INSTRUCTIONS EMERGENCY MAXIMUM MOUNTING HEIGHT FROM FLOOR TO SURFACE OF LENS: 19.00'

**EMERGENCY** 

#### **ADJUSTABLE HOUSING**































#### **SLIDING SLEEVES**



MAX LENGTH 12" PER SLEEVE



SLIDING SLEEVE DOES NOT INTEGRATE WITH ADJUSTABLE HOUSING

#### SINGLE SLIDING SLEEVE (SS):

EXAMPLE:



#### **SLIDING SLEEVE PAIR (SSB):**

**EXAMPLE:** 21' RUN LENGTH - 20' HOUSING = 12" SLIDING SLEEVE (21' RUN LENGTH - 20' HOUSING) / 2 = 6" SLIDING SLEEVE ON EACH END



















#### **CORNERS**

















#### **DRIVER SERVICE**





START, INTERMEDIATE, & END UNITS ONLY

START, INTERMEDIATE, & END UNITS ONLY



#### **GRID ONLY**

#### **WATTSTOPPER**





















# **ENLIGHTED**













# **WAVELINX**















# **WAVELINX**





# **ACUITY nLIGHT**











#### **WATTSTOPPER**



#### **HUBBELL NX**





# **LUTRON ATHENA**