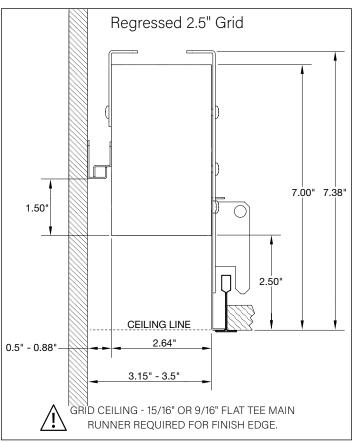

16 Outside corner

17 Inside corner

BY OTHERS:

Grid ceiling -15/16" or 9/16" flat tee main

runner required

for finish edge.

#### **WALL/CEILING PREPARATION**

#### **WALL/CEILING PREPARATION**

FOCAL POINT RECOMMENDS STARTING WITH CORNER INSTALLATION IF APPLICABLE

BASIC INSTALLATION, STEPS 1-13 ADJUSTABLE HOUSING, PAGE 5 SLIDING SLEEVES, PAGE 6 CORNERS, PAGE 7