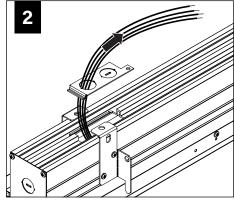

Y** 

#### **ADJUSTABLE HOUSING**































#### **SLIDING SLEEVES**



MAX LENGTH 12" PER SLEEVE



SLIDING SLEEVE DOES NOT INTEGRATE WITH ADJUSTABLE HOUSING

#### SINGLE SLIDING SLEEVE (SS):

EXAMPLE:



#### **SLIDING SLEEVE PAIR (SSB):**

**EXAMPLE:** 21' RUN LENGTH - 20' HOUSING = 12" SLIDING SLEEVE (21' RUN LENGTH - 20' HOUSING) / 2 = 6" SLIDING SLEEVE ON EACH END



















#### **CORNERS**

















#### **DRIVER SERVICE**





START, INTERMEDIATE, & END UNITS ONLY

START, INTERMEDIATE, & END UNITS ONLY



#### **GRID ONLY**

#### **WATTSTOPPER**





















# **ENLIGHTED**













# **WAVELINX**















# **WAVELINX**





# **ACUITY nLIGHT**











#### **WATTSTOPPER**



#### **HUBBELL NX**





# **LUTRON ATHENA**