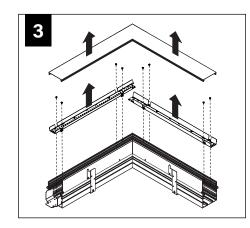

STALLATION IF APPLICABLE

BASIC INSTALLATION, STEPS 1-13 ADJUSTABLE HOUSING, PAGE 5 SLIDING SLEEVES, PAGE 6 CORNERS, PAGE 7

SLIDING SLEEVE PAIRS (SSB) START & END WITH A SLIDING SLEEVE



#### BASIC INSTALLATION





























# SEE BATTERY MANUFACTURER INSTRUCTIONS EMERGENCY MAXIMUM MOUNTING HEIGHT FROM FLOOR TO SURFACE OF LENS: 19.00'

**EMERGENCY** 

#### **ADJUSTABLE HOUSING**































#### **SLIDING SLEEVES**



MAX LENGTH 12" PER SLEEVE



SLIDING SLEEVE DOES NOT INTEGRATE WITH ADJUSTABLE HOUSING

#### SINGLE SLIDING SLEEVE (SS):

EXAMPLE:



#### **SLIDING SLEEVE PAIR (SSB):**

**EXAMPLE:** 21' RUN LENGTH - 20' HOUSING = 12" SLIDING SLEEVE (21' RUN LENGTH - 20' HOUSING) / 2 = 6" SLIDING SLEEVE ON EACH END



















#### **CORNERS**

















#### **DRIVER SERVICE**





START, INTERMEDIATE, & END UNITS ONLY

START, INTERMEDIATE, & END UNITS ONLY



#### **GRID ONLY**

#### **WATTSTOPPER**





















# **ENLIGHTED**













# **WAVELINX**















# **WAVELINX**





# **ACUITY nLIGHT**











#### **WATTSTOPPER**



#### **HUBBELL NX**





# **LUTRON ATHENA**