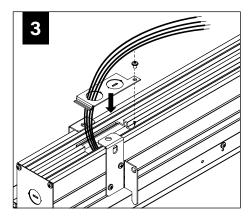

* 

#### **ADJUSTABLE HOUSING**































#### **SLIDING SLEEVES**



MAX LENGTH 12" PER SLEEVE



SLIDING SLEEVE DOES NOT INTEGRATE WITH ADJUSTABLE HOUSING

#### SINGLE SLIDING SLEEVE (SS):

EXAMPLE:



#### **SLIDING SLEEVE PAIR (SSB):**

**EXAMPLE:** 21' RUN LENGTH - 20' HOUSING = 12" SLIDING SLEEVE (21' RUN LENGTH - 20' HOUSING) / 2 = 6" SLIDING SLEEVE ON EACH END



















#### **CORNERS**

















#### **DRIVER SERVICE**





START, INTERMEDIATE, & END UNITS ONLY

START, INTERMEDIATE, & END UNITS ONLY



#### **GRID ONLY**

#### **WATTSTOPPER**





















# **ENLIGHTED**













# **WAVELINX**















# **WAVELINX**





# **ACUITY nLIGHT**











#### **WATTSTOPPER**



#### **HUBBELL NX**





# **LUTRON ATHENA**