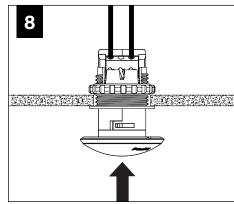

G SLEEVE



#### BASIC INSTALLATION





























# SEE BATTERY MANUFACTURER INSTRUCTIONS EMERGENCY MAXIMUM MOUNTING HEIGHT FROM FLOOR TO SURFACE OF LENS: 19.00'

**EMERGENCY** 

#### **ADJUSTABLE HOUSING**































#### **SLIDING SLEEVES**



MAX LENGTH 12" PER SLEEVE



SLIDING SLEEVE DOES NOT INTEGRATE WITH ADJUSTABLE HOUSING

#### SINGLE SLIDING SLEEVE (SS):

EXAMPLE:



#### **SLIDING SLEEVE PAIR (SSB):**

**EXAMPLE:** 21' RUN LENGTH - 20' HOUSING = 12" SLIDING SLEEVE (21' RUN LENGTH - 20' HOUSING) / 2 = 6" SLIDING SLEEVE ON EACH END



















#### **CORNERS**

















#### **DRIVER SERVICE**





START, INTERMEDIATE, & END UNITS ONLY

START, INTERMEDIATE, & END UNITS ONLY



#### **GRID ONLY**

#### **WATTSTOPPER**





















# **ENLIGHTED**













# **WAVELINX**















# **WAVELINX**





# **ACUITY nLIGHT**











#### **WATTSTOPPER**



#### **HUBBELL NX**





# **LUTRON ATHENA**