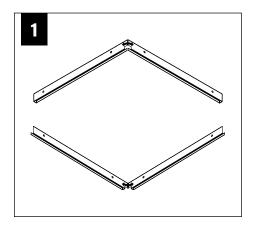

R INSTALLATION IF APPLICABLE

BASIC INSTALLATION, STEPS 1-13 ADJUSTABLE HOUSING, PAGE 5 SLIDING SLEEVES, PAGE 6 CORNERS, PAGE 7

SLIDING SLEEVE PAIRS (SSB) START & END WITH A SLIDING SLEEVE



#### BASIC INSTALLATION





























# SEE BATTERY MANUFACTURER INSTRUCTIONS EMERGENCY MAXIMUM MOUNTING HEIGHT FROM FLOOR TO SURFACE OF LENS: 19.00'

**EMERGENCY** 

#### **ADJUSTABLE HOUSING**































#### **SLIDING SLEEVES**



MAX LENGTH 12" PER SLEEVE



SLIDING SLEEVE DOES NOT INTEGRATE WITH ADJUSTABLE HOUSING

#### SINGLE SLIDING SLEEVE (SS):

EXAMPLE:



#### **SLIDING SLEEVE PAIR (SSB):**

**EXAMPLE:** 21' RUN LENGTH - 20' HOUSING = 12" SLIDING SLEEVE (21' RUN LENGTH - 20' HOUSING) / 2 = 6" SLIDING SLEEVE ON EACH END



















#### **CORNERS**

















#### **DRIVER SERVICE**





START, INTERMEDIATE, & END UNITS ONLY

START, INTERMEDIATE, & END UNITS ONLY



#### **GRID ONLY**

#### **WATTSTOPPER**





















# **ENLIGHTED**













# **WAVELINX**















# **WAVELINX**





# **ACUITY nLIGHT**











#### **WATTSTOPPER**



#### **HUBBELL NX**





# **LUTRON ATHENA**