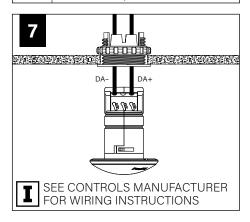

#### **INSTRUCTION KEY**

**ATTENTION** 

**SEE ADDITIONAL INSTRUCTIONS** 

**POWER OFF** 

POWER ON

#### **WATTSTOPPER**