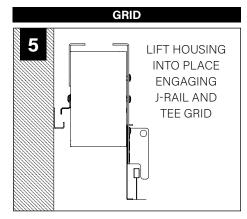

t

8 Tie-wire/grid bracket

9 Tie-wire bracket

10 Joiner pin

11 Joiner bracket assembly

12 Corner j-rail

13 Lens end piece

14 Lens tool

15 Hardware bag

16 Outside corner

17 Inside corner

BY OTHERS:

Grid ceiling -15/16" or 9/16" flat tee main

runner required

for finish edge.

#### **HOUSING TYPES - 4' SHOWN**



INDIVIDUAL (MAY INCLUDE SLIDING SLEEVES)







INTERMEDIATE





END (SHOWN WITH SLIDING SLEEVE)

ADJUSTABLE HOUSING

#### **WALL/CEILING PREPARATION**









#### **WALL/CEILING PREPARATION**









FOCAL POINT RECOMMENDS STARTING WITH CORNER INSTALLATION IF APPLICABLE

BASIC INSTALLATION, STEPS 1-13 ADJUSTABLE HOUSING, PAGE 5 SLIDING SLEEVES, PAGE 6 CORNERS, PAGE 7

SLIDING SLEEVE PAIRS (SSB) START & END WITH A SLIDING SLEEVE



#### BASIC INSTALLATION





























# SEE BATTERY MANUFACTURER INSTRUCTIONS EMERGENCY MAXIMUM MOUNTING HEIGHT FROM FLOOR TO SURFACE OF LENS: 19.00'

**EMERGENCY** 

#### **ADJUSTABLE HOUSING**































#### **SLIDING SLEEVES**



MAX LENGTH 12" PER SLEEVE



SLIDING SLEEVE DOES NOT INTEGRATE WITH ADJUSTABLE HOUSING

#### SINGLE SLIDING SLEEVE (SS):

EXAMPLE:



#### **SLIDING SLEEVE PAIR (SSB):**

**EXAMPLE:** 21' RUN LENGTH - 20' HOUSING = 12" SLIDING SLEEVE (21' RUN LENGTH - 20' HOUSING) / 2 = 6" SLIDING SLEEVE ON EACH END



















#### **CORNERS**

















#### **DRIVER SERVICE**





START, INTERMEDIATE, & END UNITS ONLY

START, INTERMEDIATE, & END UNITS ONLY



#### **GRID ONLY**

#### **WATTSTOPPER**





















# **ENLIGHTED**













# **WAVELINX