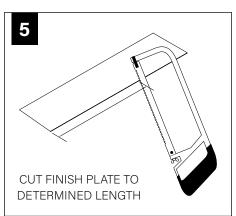

MMENDS STARTING WITH CORNER INSTALLATION IF APPLICABLE

BASIC INSTALLATION, STEPS 1-13 ADJUSTABLE HOUSING, PAGE 5 SLIDING SLEEVES, PAGE 6 CORNERS, PAGE 7

SLIDING SLEEVE PAIRS (SSB) START & END WITH A SLIDING SLEEVE



#### BASIC INSTALLATION





























# SEE BATTERY MANUFACTURER INSTRUCTIONS EMERGENCY MAXIMUM MOUNTING HEIGHT FROM FLOOR TO SURFACE OF LENS: 19.00'

**EMERGENCY** 

#### **ADJUSTABLE HOUSING**































#### **SLIDING SLEEVES**



MAX LENGTH 12" PER SLEEVE



SLIDING SLEEVE DOES NOT INTEGRATE WITH ADJUSTABLE HOUSING

#### SINGLE SLIDING SLEEVE (SS):

EXAMPLE:



#### **SLIDING SLEEVE PAIR (SSB):**

**EXAMPLE:** 21' RUN LENGTH - 20' HOUSING = 12" SLIDING SLEEVE (21' RUN LENGTH - 20' HOUSING) / 2 = 6" SLIDING SLEEVE ON EACH END



















#### **CORNERS**

















#### **DRIVER SERVICE**





START, INTERMEDIATE, & END UNITS ONLY

START, INTERMEDIATE, & END UNITS ONLY



#### **GRID ONLY**

#### **WATTSTOPPER**





















# **ENLIGHTED**













# **WAVELINX**















# **WAVELINX**





# **ACUITY nLIGHT**











#### **WATTSTOPPER**



#### **HUBBELL NX**





# **LUTRON ATHENA**