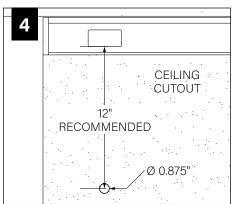

#### **WALL/CEILING PREPARATION**

#### **WALL/CEILING PREPARATION**

FOCAL POINT RECOMMENDS STARTING WITH CORNER INSTALLATION IF APPLICABLE

BASIC INSTALLATION, STEPS 1-13 ADJUSTABLE HOUSING, PAGE 5 SLIDING SLEEVES, PAGE 6 CORNERS, PAGE 7