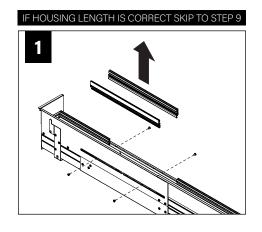

17 Inside corner

BY OTHERS:

Grid ceiling -15/16" or 9/16" flat tee main

runner required

for finish edge.

#### **HOUSING TYPES - 4' SHOWN**



INDIVIDUAL (MAY INCLUDE SLIDING SLEEVES)







INTERMEDIATE





END (SHOWN WITH SLIDING SLEEVE)

ADJUSTABLE HOUSING

#### **WALL/CEILING PREPARATION**









#### **WALL/CEILING PREPARATION**









FOCAL POINT RECOMMENDS STARTING WITH CORNER INSTALLATION IF APPLICABLE

BASIC INSTALLATION, STEPS 1-13 ADJUSTABLE HOUSING, PAGE 5 SLIDING SLEEVES, PAGE 6 CORNERS, PAGE 7

SLIDING SLEEVE PAIRS (SSB) START & END WITH A SLIDING SLEEVE



#### BASIC INSTALLATION





























# SEE BATTERY MANUFACTURER INSTRUCTIONS EMERGENCY MAXIMUM MOUNTING HEIGHT FROM FLOOR TO SURFACE OF LENS: 19.00'

**EMERGENCY** 

#### **ADJUSTABLE HOUSING**































#### **SLIDING SLEEVES**



MAX LENGTH 12" PER SLEEVE



SLIDING SLEEVE DOES NOT INTEGRATE WITH ADJUSTABLE HOUSING

#### SINGLE SLIDING SLEEVE (SS):

EXAMPLE:



#### **SLIDING SLEEVE PAIR (SSB):**

**EXAMPLE:** 21' RUN LENGTH - 20' HOUSING = 12" SLIDING SLEEVE (21' RUN LENGTH - 20' HOUSING) / 2 = 6" SLIDING SLEEVE ON EACH END



















#### **CORNERS**

















#### **DRIVER SERVICE**





START, INTERMEDIATE, & END UNITS ONLY

START, INTERMEDIATE, & END UNITS ONLY



#### **GRID ONLY**

#### **WATTSTOPPER**





















# **ENLIGHTED**













# **WAVELINX**















# **WAVELINX**





# **ACUITY nLIGHT**











#### **WATTSTOPPER**



#### **HUBBELL NX**





# **LUTRON ATHENA**