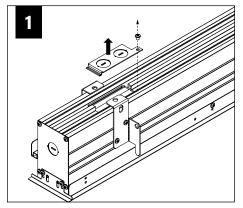

#### **WALL/CEILING PREPARATION**

#### **WALL/CEILING PREPARATION**

FOCAL POINT RECOMMENDS STARTING WITH CORNER INSTALLATION IF APPLICABLE

BASIC INSTALLATION, STEPS 1-13 ADJUSTABLE HOUSING, PAGE 5 SLIDING SLEEVES, PAGE 6 CORNERS, PAGE 7