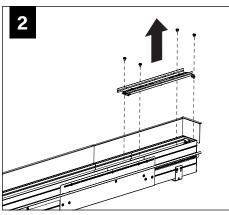

17 Inside corner

BY OTHERS:

Grid ceiling -15/16" or 9/16" flat tee main

runner required

for finish edge.

#### **HOUSING TYPES - 4' SHOWN**



INDIVIDUAL (MAY INCLUDE SLIDING SLEEVES)







INTERMEDIATE





END (SHOWN WITH SLIDING SLEEVE)

ADJUSTABLE HOUSING

#### **WALL/CEILING PREPARATION**









#### **WALL/CEILING PREPARATION**









FOCAL POINT RECOMMENDS STARTING WITH CORNER INSTALLATION IF APPLICABLE

BASIC INSTALLATION, STEPS 1-13 ADJUSTABLE HOUSING, PAGE 5 SLIDING SLEEVES, PAGE 6 CORNERS, PAGE 7

SLIDING SLEEVE PAIRS (SSB) START & END WITH A SLIDING SLEEVE



#### BASIC INSTALLATION





























# SEE BATTERY MANUFACTURER INSTRUCTIONS EMERGENCY MAXIMUM MOUNTING HEIGHT FROM FLOOR TO SURFACE OF LENS: 19.00'

**EMERGENCY** 

#### **ADJUSTABLE HOUSING**































#### **SLIDING SLEEVES**



MAX LENGTH 12" PER SLEEVE



SLIDING SLEEVE DOES NOT INTEGRATE WITH ADJUSTABLE HOUSING

#### SINGLE SLIDING SLEEVE (SS):

EXAMPLE:



#### **SLIDING SLEEVE PAIR (SSB):**

**EXAMPLE:** 21' RUN LENGTH - 20' HOUSING = 12" SLIDING SLEEVE (21' RUN LENGTH - 20' HOUSING) / 2 = 6" SLIDING SLEEVE ON EACH END



















#### **CORNERS**

















#### **DRIVER SERVICE**





START, INTERMEDIATE, & END UNITS ONLY

START, INTERMEDIATE, & END UNITS ONLY



#### **GRID ONLY**

#### **WATTSTOPPER**





















# **ENLIGHTED**













# **WAVELINX**















# **WAVELINX**





# **ACUITY nLIGHT**











#### **WATTSTOPPER**



#### **HUBBELL NX**





# **LUTRON ATHENA**