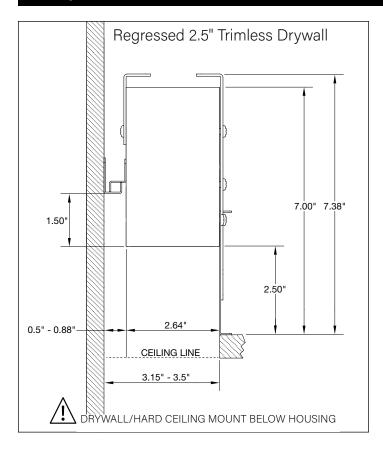

16 Outside corner

17 Inside corner

BY OTHERS:

Grid ceiling -15/16" or 9/16" flat tee main

runner required

for finish edge.

#### **WALL/CEILING PREPARATION**

#### **WALL/CEILING PREPARATION**

FOCAL POINT RECOMMENDS STARTING WITH CORNER INSTALLATION IF APPLICABLE

BASIC INSTALLATION, STEPS 1-13 ADJUSTABLE HOUSING, PAGE 5 SLIDING SLEEVES, PAGE 6 CORNERS, PAGE 7