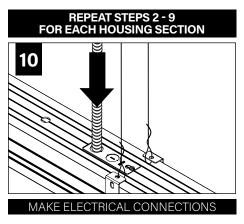

ire/grid bracket

9 Tie-wire bracket

10 Joiner pin

11 Joiner bracket assembly

12 Corner j-rail

13 Lens end piece

14 Lens tool

15 Hardware bag

16 Outside corner

17 Inside corner

BY OTHERS:

Grid ceiling -15/16" or 9/16" flat tee main

runner required

for finish edge.

#### **HOUSING TYPES - 4' SHOWN**



INDIVIDUAL (MAY INCLUDE SLIDING SLEEVES)







INTERMEDIATE





END (SHOWN WITH SLIDING SLEEVE)

ADJUSTABLE HOUSING

#### **WALL/CEILING PREPARATION**









#### **WALL/CEILING PREPARATION**









FOCAL POINT RECOMMENDS STARTING WITH CORNER INSTALLATION IF APPLICABLE

BASIC INSTALLATION, STEPS 1-13 ADJUSTABLE HOUSING, PAGE 5 SLIDING SLEEVES, PAGE 6 CORNERS, PAGE 7

SLIDING SLEEVE PAIRS (SSB) START & END WITH A SLIDING SLEEVE



#### BASIC INSTALLATION





























# SEE BATTERY MANUFACTURER INSTRUCTIONS EMERGENCY MAXIMUM MOUNTING HEIGHT FROM FLOOR TO SURFACE OF LENS: 19.00'

**EMERGENCY** 

#### **ADJUSTABLE HOUSING**































#### **SLIDING SLEEVES**



MAX LENGTH 12" PER SLEEVE



SLIDING SLEEVE DOES NOT INTEGRATE WITH ADJUSTABLE HOUSING

#### SINGLE SLIDING SLEEVE (SS):

EXAMPLE:



#### **SLIDING SLEEVE PAIR (SSB):**

**EXAMPLE:** 21' RUN LENGTH - 20' HOUSING = 12" SLIDING SLEEVE (21' RUN LENGTH - 20' HOUSING) / 2 = 6" SLIDING SLEEVE ON EACH END



















#### **CORNERS**

















#### **DRIVER SERVICE**





START, INTERMEDIATE, & END UNITS ONLY

START, INTERMEDIATE, & END UNITS ONLY



#### **GRID ONLY**

#### **WATTSTOPPER**





















# **ENLIGHTED**













# **WAVELINX**