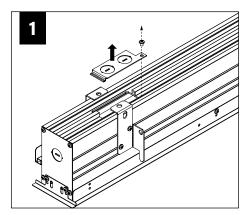

NCY** 

#### **ADJUSTABLE HOUSING**































#### **SLIDING SLEEVES**



MAX LENGTH 12" PER SLEEVE



SLIDING SLEEVE DOES NOT INTEGRATE WITH ADJUSTABLE HOUSING

#### SINGLE SLIDING SLEEVE (SS):

EXAMPLE:



#### **SLIDING SLEEVE PAIR (SSB):**

**EXAMPLE:** 21' RUN LENGTH - 20' HOUSING = 12" SLIDING SLEEVE (21' RUN LENGTH - 20' HOUSING) / 2 = 6" SLIDING SLEEVE ON EACH END



















#### **CORNERS**

















#### **DRIVER SERVICE**





START, INTERMEDIATE, & END UNITS ONLY

START, INTERMEDIATE, & END UNITS ONLY



#### **GRID ONLY**

#### **WATTSTOPPER**





















# **ENLIGHTED**













# **WAVELINX**















# **WAVELINX**





# **ACUITY nLIGHT**











#### **WATTSTOPPER**



#### **HUBBELL NX**





# **LUTRON ATHENA**