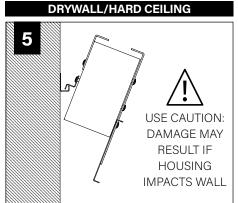

#### **WALL/CEILING PREPARATION**

#### **WALL/CEILING PREPARATION**

FOCAL POINT RECOMMENDS STARTING WITH CORNER INSTALLATION IF APPLICABLE

BASIC INSTALLATION, STEPS 1-13 ADJUSTABLE HOUSING, PAGE 5 SLIDING SLEEVES, PAGE 6 CORNERS, PAGE 7