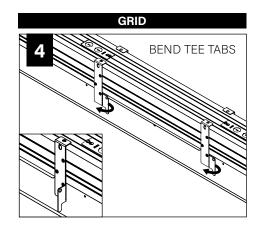

l kit

8 Tie-wire/grid bracket

9 Tie-wire bracket

10 Joiner pin

11 Joiner bracket assembly

12 Corner j-rail

13 Lens end piece

14 Lens tool

15 Hardware bag

16 Outside corner

17 Inside corner

BY OTHERS:

Grid ceiling -15/16" or 9/16" flat tee main

runner required

for finish edge.

#### **HOUSING TYPES - 4' SHOWN**



INDIVIDUAL (MAY INCLUDE SLIDING SLEEVES)







INTERMEDIATE





END (SHOWN WITH SLIDING SLEEVE)

ADJUSTABLE HOUSING

#### **WALL/CEILING PREPARATION**









#### **WALL/CEILING PREPARATION**









FOCAL POINT RECOMMENDS STARTING WITH CORNER INSTALLATION IF APPLICABLE

BASIC INSTALLATION, STEPS 1-13 ADJUSTABLE HOUSING, PAGE 5 SLIDING SLEEVES, PAGE 6 CORNERS, PAGE 7

SLIDING SLEEVE PAIRS (SSB) START & END WITH A SLIDING SLEEVE



#### BASIC INSTALLATION





























# SEE BATTERY MANUFACTURER INSTRUCTIONS EMERGENCY MAXIMUM MOUNTING HEIGHT FROM FLOOR TO SURFACE OF LENS: 19.00'

**EMERGENCY** 

#### **ADJUSTABLE HOUSING**































#### **SLIDING SLEEVES**



MAX LENGTH 12" PER SLEEVE



SLIDING SLEEVE DOES NOT INTEGRATE WITH ADJUSTABLE HOUSING

#### SINGLE SLIDING SLEEVE (SS):

EXAMPLE:



#### **SLIDING SLEEVE PAIR (SSB):**

**EXAMPLE:** 21' RUN LENGTH - 20' HOUSING = 12" SLIDING SLEEVE (21' RUN LENGTH - 20' HOUSING) / 2 = 6" SLIDING SLEEVE ON EACH END



















#### **CORNERS**

















#### **DRIVER SERVICE**





START, INTERMEDIATE, & END UNITS ONLY

START, INTERMEDIATE, & END UNITS ONLY



#### **GRID ONLY**

#### **WATTSTOPPER**





















# **ENLIGHTED**













# **WAVE