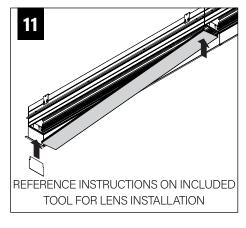

e/grid bracket

9 Tie-wire bracket

10 Joiner pin

11 Joiner bracket assembly

12 Corner j-rail

13 Lens end piece

14 Lens tool

15 Hardware bag

16 Outside corner

17 Inside corner

BY OTHERS:

Grid ceiling -15/16" or 9/16" flat tee main

runner required

for finish edge.

#### **HOUSING TYPES - 4' SHOWN**



INDIVIDUAL (MAY INCLUDE SLIDING SLEEVES)







INTERMEDIATE





END (SHOWN WITH SLIDING SLEEVE)

ADJUSTABLE HOUSING

#### **WALL/CEILING PREPARATION**









#### **WALL/CEILING PREPARATION**









FOCAL POINT RECOMMENDS STARTING WITH CORNER INSTALLATION IF APPLICABLE

BASIC INSTALLATION, STEPS 1-13 ADJUSTABLE HOUSING, PAGE 5 SLIDING SLEEVES, PAGE 6 CORNERS, PAGE 7

SLIDING SLEEVE PAIRS (SSB) START & END WITH A SLIDING SLEEVE



#### BASIC INSTALLATION





























# SEE BATTERY MANUFACTURER INSTRUCTIONS EMERGENCY MAXIMUM MOUNTING HEIGHT FROM FLOOR TO SURFACE OF LENS: 19.00'

**EMERGENCY** 

#### **ADJUSTABLE HOUSING**































#### **SLIDING SLEEVES**



MAX LENGTH 12" PER SLEEVE



SLIDING SLEEVE DOES NOT INTEGRATE WITH ADJUSTABLE HOUSING

#### SINGLE SLIDING SLEEVE (SS):

EXAMPLE:



#### **SLIDING SLEEVE PAIR (SSB):**

**EXAMPLE:** 21' RUN LENGTH - 20' HOUSING = 12" SLIDING SLEEVE (21' RUN LENGTH - 20' HOUSING) / 2 = 6" SLIDING SLEEVE ON EACH END



















#### **CORNERS**

















#### **DRIVER SERVICE**





START, INTERMEDIATE, & END UNITS ONLY

START, INTERMEDIATE, & END UNITS ONLY



#### **GRID ONLY**

#### **WATTSTOPPER**





















# **ENLIGHTED**













# **WAVELINX**