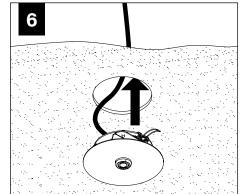

# SEE BATTERY MANUFACTURER INSTRUCTIONS EMERGENCY MAXIMUM MOUNTING HEIGHT FROM FLOOR TO SURFACE OF LENS: 19.00'

**EMERGENCY** 

#### **ADJUSTABLE HOUSING**































#### **SLIDING SLEEVES**



MAX LENGTH 12" PER SLEEVE



SLIDING SLEEVE DOES NOT INTEGRATE WITH ADJUSTABLE HOUSING

#### SINGLE SLIDING SLEEVE (SS):

EXAMPLE:



#### **SLIDING SLEEVE PAIR (SSB):**

**EXAMPLE:** 21' RUN LENGTH - 20' HOUSING = 12" SLIDING SLEEVE (21' RUN LENGTH - 20' HOUSING) / 2 = 6" SLIDING SLEEVE ON EACH END



















#### **CORNERS**

















#### **DRIVER SERVICE**





START, INTERMEDIATE, & END UNITS ONLY

START, INTERMEDIATE, & END UNITS ONLY



#### **GRID ONLY**

#### **WATTSTOPPER**





















# **ENLIGHTED**













# **WAVELINX**















# **WAVELINX**





# **ACUITY nLIGHT**











#### **WATTSTOPPER**



#### **HUBBELL NX**





# **LUTRON ATHENA**