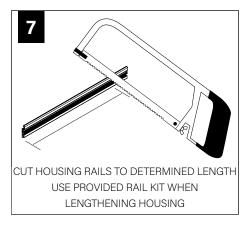

#### COMPONENT KEY

1 Housing

2 Adjustable housing

3 Sliding sleeve (ss) (shipped installed. SSB indicates a sliding sleeve at both ends)

4 Finish plate

5 J-rail

6 Z-rail

7 Housinf rail kit