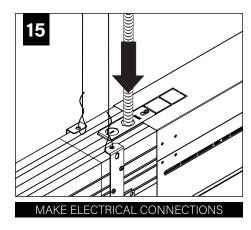

S:

Grid ceiling -15/16" or 9/16" flat tee main

runner required

for finish edge.

#### **HOUSING TYPES - 4' SHOWN**



INDIVIDUAL (MAY INCLUDE SLIDING SLEEVES)







INTERMEDIATE





END (SHOWN WITH SLIDING SLEEVE)

ADJUSTABLE HOUSING

#### **WALL/CEILING PREPARATION**









#### **WALL/CEILING PREPARATION**









FOCAL POINT RECOMMENDS STARTING WITH CORNER INSTALLATION IF APPLICABLE

BASIC INSTALLATION, STEPS 1-13 ADJUSTABLE HOUSING, PAGE 5 SLIDING SLEEVES, PAGE 6 CORNERS, PAGE 7

SLIDING SLEEVE PAIRS (SSB) START & END WITH A SLIDING SLEEVE



#### BASIC INSTALLATION





























# SEE BATTERY MANUFACTURER INSTRUCTIONS EMERGENCY MAXIMUM MOUNTING HEIGHT FROM FLOOR TO SURFACE OF LENS: 19.00'

**EMERGENCY** 

#### **ADJUSTABLE HOUSING**































#### **SLIDING SLEEVES**



MAX LENGTH 12" PER SLEEVE



SLIDING SLEEVE DOES NOT INTEGRATE WITH ADJUSTABLE HOUSING

#### SINGLE SLIDING SLEEVE (SS):

EXAMPLE:



#### **SLIDING SLEEVE PAIR (SSB):**

**EXAMPLE:** 21' RUN LENGTH - 20' HOUSING = 12" SLIDING SLEEVE (21' RUN LENGTH - 20' HOUSING) / 2 = 6" SLIDING SLEEVE ON EACH END



















#### **CORNERS**

















#### **DRIVER SERVICE**





START, INTERMEDIATE, & END UNITS ONLY

START, INTERMEDIATE, & END UNITS ONLY



#### **GRID ONLY**

#### **WATTSTOPPER**





















# **ENLIGHTED**













# **WAVELINX**















# **WAVELINX**





# **ACUITY nLIGHT**











#### **WATTSTOPPER**



#### **HUBBELL NX**





# **LUTRON ATHENA**