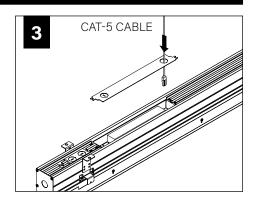

ENCY MAXIMUM MOUNTING HEIGHT FROM FLOOR TO SURFACE OF LENS: 19.00'

**EMERGENCY** 

#### **ADJUSTABLE HOUSING**































#### **SLIDING SLEEVES**



MAX LENGTH 12" PER SLEEVE



SLIDING SLEEVE DOES NOT INTEGRATE WITH ADJUSTABLE HOUSING

#### SINGLE SLIDING SLEEVE (SS):

EXAMPLE:



#### **SLIDING SLEEVE PAIR (SSB):**

**EXAMPLE:** 21' RUN LENGTH - 20' HOUSING = 12" SLIDING SLEEVE (21' RUN LENGTH - 20' HOUSING) / 2 = 6" SLIDING SLEEVE ON EACH END



















#### **CORNERS**

















#### **DRIVER SERVICE**





START, INTERMEDIATE, & END UNITS ONLY

START, INTERMEDIATE, & END UNITS ONLY



#### **GRID ONLY**

#### **WATTSTOPPER**





















# **ENLIGHTED**













# **WAVELINX**















# **WAVELINX**





# **ACUITY nLIGHT**











#### **WATTSTOPPER**



#### **HUBBELL NX**





# **LUTRON ATHENA**