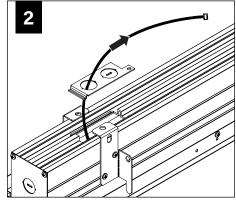

# SEE BATTERY MANUFACTURER INSTRUCTIONS EMERGENCY MAXIMUM MOUNTING HEIGHT FROM FLOOR TO SURFACE OF LENS: 19.00'

**EMERGENCY** 

#### **ADJUSTABLE HOUSING**































#### **SLIDING SLEEVES**



MAX LENGTH 12" PER SLEEVE



SLIDING SLEEVE DOES NOT INTEGRATE WITH ADJUSTABLE HOUSING

#### SINGLE SLIDING SLEEVE (SS):

EXAMPLE:



#### **SLIDING SLEEVE PAIR (SSB):**

**EXAMPLE:** 21' RUN LENGTH - 20' HOUSING = 12" SLIDING SLEEVE (21' RUN LENGTH - 20' HOUSING) / 2 = 6" SLIDING SLEEVE ON EACH END



















#### **CORNERS**

















#### **DRIVER SERVICE**





START, INTERMEDIATE, & END UNITS ONLY

START, INTERMEDIATE, & END UNITS ONLY



#### **GRID ONLY**

#### **WATTSTOPPER**





















# **ENLIGHTED**













# **WAVELINX**















# **WAVELINX**





# **ACUITY nLIGHT**











#### **WATTSTOPPER**



#### **HUBBELL NX**





# **LUTRON ATHENA**