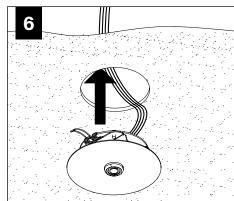

## **ADJUSTABLE HOUSING**































#### **SLIDING SLEEVES**



MAX LENGTH 12" PER SLEEVE



SLIDING SLEEVE DOES NOT INTEGRATE WITH ADJUSTABLE HOUSING

#### SINGLE SLIDING SLEEVE (SS):

EXAMPLE:



#### **SLIDING SLEEVE PAIR (SSB):**

**EXAMPLE:** 21' RUN LENGTH - 20' HOUSING = 12" SLIDING SLEEVE (21' RUN LENGTH - 20' HOUSING) / 2 = 6" SLIDING SLEEVE ON EACH END



















#### **CORNERS**

















#### **DRIVER SERVICE**





START, INTERMEDIATE, & END UNITS ONLY

START, INTERMEDIATE, & END UNITS ONLY



#### **GRID ONLY**

#### **WATTSTOPPER**





















# **ENLIGHTED**













# **WAVELINX**















# **WAVELINX**





# **ACUITY nLIGHT**











#### **WATTSTOPPER**



#### **HUBBELL NX**





# **LUTRON ATHENA**