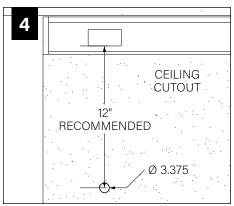

#### **WALL/CEILING PREPARATION**

#### **WALL/CEILING PREPARATION**

FOCAL POINT RECOMMENDS STARTING WITH CORNER INSTALLATION IF APPLICABLE

BASIC INSTALLATION, STEPS 1-13 ADJUSTABLE HOUSING, PAGE 5 SLIDING SLEEVES, PAGE 6 CORNERS, PAGE 7