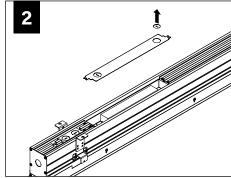

RGENCY MAXIMUM MOUNTING HEIGHT FROM FLOOR TO SURFACE OF LENS: 19.00'

**EMERGENCY** 

#### **ADJUSTABLE HOUSING**































#### **SLIDING SLEEVES**



MAX LENGTH 12" PER SLEEVE



SLIDING SLEEVE DOES NOT INTEGRATE WITH ADJUSTABLE HOUSING

#### SINGLE SLIDING SLEEVE (SS):

EXAMPLE:



#### **SLIDING SLEEVE PAIR (SSB):**

**EXAMPLE:** 21' RUN LENGTH - 20' HOUSING = 12" SLIDING SLEEVE (21' RUN LENGTH - 20' HOUSING) / 2 = 6" SLIDING SLEEVE ON EACH END



















#### **CORNERS**

















#### **DRIVER SERVICE**





START, INTERMEDIATE, & END UNITS ONLY

START, INTERMEDIATE, & END UNITS ONLY



#### **GRID ONLY**

#### **WATTSTOPPER**





















# **ENLIGHTED**













# **WAVELINX**















# **WAVELINX**





# **ACUITY nLIGHT**











#### **WATTSTOPPER**



#### **HUBBELL NX**





# **LUTRON ATHENA**