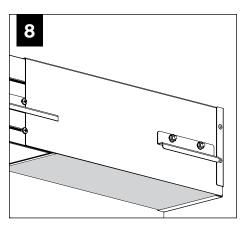

STARTING WITH CORNER INSTALLATION IF APPLICABLE

BASIC INSTALLATION, STEPS 1-13 ADJUSTABLE HOUSING, PAGE 5 SLIDING SLEEVES, PAGE 6 CORNERS, PAGE 7

SLIDING SLEEVE PAIRS (SSB) START & END WITH A SLIDING SLEEVE



#### BASIC INSTALLATION





























# SEE BATTERY MANUFACTURER INSTRUCTIONS EMERGENCY MAXIMUM MOUNTING HEIGHT FROM FLOOR TO SURFACE OF LENS: 19.00'

**EMERGENCY** 

#### **ADJUSTABLE HOUSING**































#### **SLIDING SLEEVES**



MAX LENGTH 12" PER SLEEVE



SLIDING SLEEVE DOES NOT INTEGRATE WITH ADJUSTABLE HOUSING

#### SINGLE SLIDING SLEEVE (SS):

EXAMPLE:



#### **SLIDING SLEEVE PAIR (SSB):**

**EXAMPLE:** 21' RUN LENGTH - 20' HOUSING = 12" SLIDING SLEEVE (21' RUN LENGTH - 20' HOUSING) / 2 = 6" SLIDING SLEEVE ON EACH END



















#### **CORNERS**

















#### **DRIVER SERVICE**





START, INTERMEDIATE, & END UNITS ONLY

START, INTERMEDIATE, & END UNITS ONLY



#### **GRID ONLY**

#### **WATTSTOPPER**





















# **ENLIGHTED**













# **WAVELINX**















# **WAVELINX**





# **ACUITY nLIGHT**











#### **WATTSTOPPER**



#### **HUBBELL NX**





# **LUTRON ATHENA**