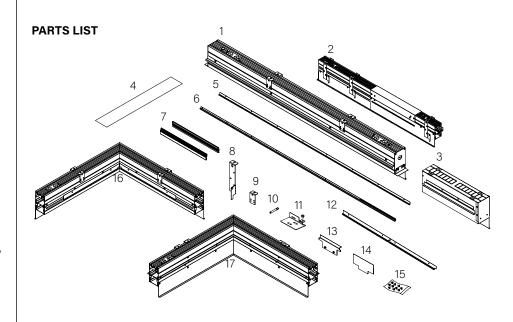

#### COMPONENT KEY

1 Housing

2 Adjustable housing

3 Sliding sleeve (ss) (shipped installed. SSB indicates a sliding sleeve at both ends)

4 Finish plate

5 J-rail

6 Z-rail

7 Housinf rail kit

8 Tie-wire/grid bracket

9 Tie-wire bracket

10 Joiner pin

11 Joiner bracket assembly

12 Corner j-rail

13 Lens end piece

14 Lens tool

15 Hardware bag

16 Outside corner

17 Inside corner

BY OTHERS:

Grid ceiling -15/16" or 9/16" flat tee main

runner required

for finish edge.