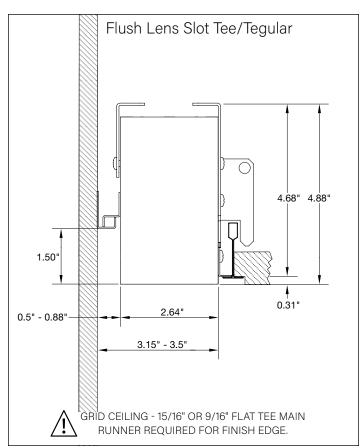

16 Outside corner

17 Inside corner

BY OTHERS:

Grid ceiling -15/16" or 9/16" flat tee main

runner required

for finish edge.

#### **WALL/CEILING PREPARATION**

#### **WALL/CEILING PREPARATION**

FOCAL POINT RECOMMENDS STARTING WITH CORNER INSTALLATION IF APPLICABLE

BASIC INSTALLATION, STEPS 1-13 ADJUSTABLE HOUSING, PAGE 5 SLIDING SLEEVES, PAGE 6 CORNERS, PAGE 7