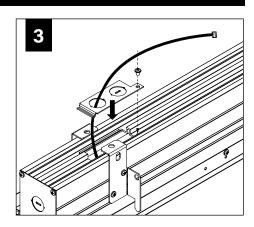

# SEE BATTERY MANUFACTURER INSTRUCTIONS EMERGENCY MAXIMUM MOUNTING HEIGHT FROM FLOOR TO SURFACE OF LENS: 19.00'

**EMERGENCY** 

#### **ADJUSTABLE HOUSING**































#### **SLIDING SLEEVES**



MAX LENGTH 12" PER SLEEVE



SLIDING SLEEVE DOES NOT INTEGRATE WITH ADJUSTABLE HOUSING

#### SINGLE SLIDING SLEEVE (SS):

EXAMPLE:



#### **SLIDING SLEEVE PAIR (SSB):**

**EXAMPLE:** 21' RUN LENGTH - 20' HOUSING = 12" SLIDING SLEEVE (21' RUN LENGTH - 20' HOUSING) / 2 = 6" SLIDING SLEEVE ON EACH END



















#### **CORNERS**

















#### **DRIVER SERVICE**





START, INTERMEDIATE, & END UNITS ONLY

START, INTERMEDIATE, & END UNITS ONLY



#### **GRID ONLY**

#### **WATTSTOPPER**





















# **ENLIGHTED**













# **WAVELINX**















# **WAVELINX**





# **ACUITY nLIGHT**











#### **WATTSTOPPER**



#### **HUBBELL NX**





# **LUTRON ATHENA**