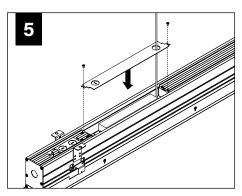

MAXIMUM MOUNTING HEIGHT FROM FLOOR TO SURFACE OF LENS: 19.00'

**EMERGENCY** 

#### **ADJUSTABLE HOUSING**































#### **SLIDING SLEEVES**



MAX LENGTH 12" PER SLEEVE



SLIDING SLEEVE DOES NOT INTEGRATE WITH ADJUSTABLE HOUSING

#### SINGLE SLIDING SLEEVE (SS):

EXAMPLE:



#### **SLIDING SLEEVE PAIR (SSB):**

**EXAMPLE:** 21' RUN LENGTH - 20' HOUSING = 12" SLIDING SLEEVE (21' RUN LENGTH - 20' HOUSING) / 2 = 6" SLIDING SLEEVE ON EACH END



















#### **CORNERS**

















#### **DRIVER SERVICE**





START, INTERMEDIATE, & END UNITS ONLY

START, INTERMEDIATE, & END UNITS ONLY



#### **GRID ONLY**

#### **WATTSTOPPER**





















# **ENLIGHTED**













# **WAVELINX**















# **WAVELINX**





# **ACUITY nLIGHT**











#### **WATTSTOPPER**



#### **HUBBELL NX**





# **LUTRON ATHENA**