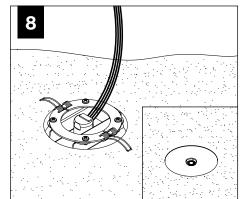

*ADJUSTABLE HOUSING**































#### **SLIDING SLEEVES**



MAX LENGTH 12" PER SLEEVE



SLIDING SLEEVE DOES NOT INTEGRATE WITH ADJUSTABLE HOUSING

#### SINGLE SLIDING SLEEVE (SS):

EXAMPLE:



#### **SLIDING SLEEVE PAIR (SSB):**

**EXAMPLE:** 21' RUN LENGTH - 20' HOUSING = 12" SLIDING SLEEVE (21' RUN LENGTH - 20' HOUSING) / 2 = 6" SLIDING SLEEVE ON EACH END



















#### **CORNERS**

















#### **DRIVER SERVICE**





START, INTERMEDIATE, & END UNITS ONLY

START, INTERMEDIATE, & END UNITS ONLY



#### **GRID ONLY**

#### **WATTSTOPPER**





















# **ENLIGHTED**













# **WAVELINX**















# **WAVELINX**





# **ACUITY nLIGHT**











#### **WATTSTOPPER**



#### **HUBBELL NX**





# **LUTRON ATHENA**