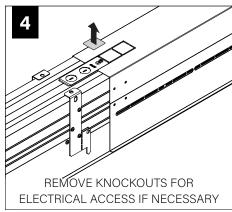

nside corner

BY OTHERS:

Grid ceiling -15/16" or 9/16" flat tee main

runner required

for finish edge.

#### **HOUSING TYPES - 4' SHOWN**



INDIVIDUAL (MAY INCLUDE SLIDING SLEEVES)







INTERMEDIATE





END (SHOWN WITH SLIDING SLEEVE)

ADJUSTABLE HOUSING

#### **WALL/CEILING PREPARATION**









#### **WALL/CEILING PREPARATION**









FOCAL POINT RECOMMENDS STARTING WITH CORNER INSTALLATION IF APPLICABLE

BASIC INSTALLATION, STEPS 1-13 ADJUSTABLE HOUSING, PAGE 5 SLIDING SLEEVES, PAGE 6 CORNERS, PAGE 7

SLIDING SLEEVE PAIRS (SSB) START & END WITH A SLIDING SLEEVE



#### BASIC INSTALLATION





























# SEE BATTERY MANUFACTURER INSTRUCTIONS EMERGENCY MAXIMUM MOUNTING HEIGHT FROM FLOOR TO SURFACE OF LENS: 19.00'

**EMERGENCY** 

#### **ADJUSTABLE HOUSING**































#### **SLIDING SLEEVES**



MAX LENGTH 12" PER SLEEVE



SLIDING SLEEVE DOES NOT INTEGRATE WITH ADJUSTABLE HOUSING

#### SINGLE SLIDING SLEEVE (SS):

EXAMPLE:



#### **SLIDING SLEEVE PAIR (SSB):**

**EXAMPLE:** 21' RUN LENGTH - 20' HOUSING = 12" SLIDING SLEEVE (21' RUN LENGTH - 20' HOUSING) / 2 = 6" SLIDING SLEEVE ON EACH END



















#### **CORNERS**

















#### **DRIVER SERVICE**





START, INTERMEDIATE, & END UNITS ONLY

START, INTERMEDIATE, & END UNITS ONLY



#### **GRID ONLY**

#### **WATTSTOPPER**





















# **ENLIGHTED**













# **WAVELINX**















# **WAVELINX**





# **ACUITY nLIGHT**











#### **WATTSTOPPER**



#### **HUBBELL NX**





# **LUTRON ATHENA**