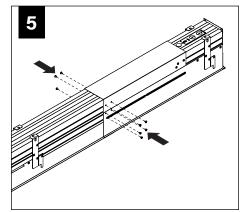

ide corner

BY OTHERS:

Grid ceiling -15/16" or 9/16" flat tee main

runner required

for finish edge.

#### **HOUSING TYPES - 4' SHOWN**



INDIVIDUAL (MAY INCLUDE SLIDING SLEEVES)







INTERMEDIATE





END (SHOWN WITH SLIDING SLEEVE)

ADJUSTABLE HOUSING

#### **WALL/CEILING PREPARATION**









#### **WALL/CEILING PREPARATION**









FOCAL POINT RECOMMENDS STARTING WITH CORNER INSTALLATION IF APPLICABLE

BASIC INSTALLATION, STEPS 1-13 ADJUSTABLE HOUSING, PAGE 5 SLIDING SLEEVES, PAGE 6 CORNERS, PAGE 7

SLIDING SLEEVE PAIRS (SSB) START & END WITH A SLIDING SLEEVE



#### BASIC INSTALLATION





























# SEE BATTERY MANUFACTURER INSTRUCTIONS EMERGENCY MAXIMUM MOUNTING HEIGHT FROM FLOOR TO SURFACE OF LENS: 19.00'

**EMERGENCY** 

#### **ADJUSTABLE HOUSING**































#### **SLIDING SLEEVES**



MAX LENGTH 12" PER SLEEVE



SLIDING SLEEVE DOES NOT INTEGRATE WITH ADJUSTABLE HOUSING

#### SINGLE SLIDING SLEEVE (SS):

EXAMPLE:



#### **SLIDING SLEEVE PAIR (SSB):**

**EXAMPLE:** 21' RUN LENGTH - 20' HOUSING = 12" SLIDING SLEEVE (21' RUN LENGTH - 20' HOUSING) / 2 = 6" SLIDING SLEEVE ON EACH END



















#### **CORNERS**

















#### **DRIVER SERVICE**





START, INTERMEDIATE, & END UNITS ONLY

START, INTERMEDIATE, & END UNITS ONLY



#### **GRID ONLY**

#### **WATTSTOPPER**





















# **ENLIGHTED**













# **WAVELINX**















# **WAVELINX**





# **ACUITY nLIGHT**











#### **WATTSTOPPER**



#### **HUBBELL NX**





# **LUTRON ATHENA**