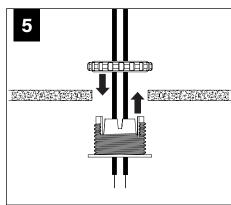

SLIDING SLEEVE



#### BASIC INSTALLATION





























# SEE BATTERY MANUFACTURER INSTRUCTIONS EMERGENCY MAXIMUM MOUNTING HEIGHT FROM FLOOR TO SURFACE OF LENS: 19.00'

**EMERGENCY** 

#### **ADJUSTABLE HOUSING**































#### **SLIDING SLEEVES**



MAX LENGTH 12" PER SLEEVE



SLIDING SLEEVE DOES NOT INTEGRATE WITH ADJUSTABLE HOUSING

#### SINGLE SLIDING SLEEVE (SS):

EXAMPLE:



#### **SLIDING SLEEVE PAIR (SSB):**

**EXAMPLE:** 21' RUN LENGTH - 20' HOUSING = 12" SLIDING SLEEVE (21' RUN LENGTH - 20' HOUSING) / 2 = 6" SLIDING SLEEVE ON EACH END



















#### **CORNERS**

















#### **DRIVER SERVICE**





START, INTERMEDIATE, & END UNITS ONLY

START, INTERMEDIATE, & END UNITS ONLY



#### **GRID ONLY**

#### **WATTSTOPPER**





















# **ENLIGHTED**













# **WAVELINX**















# **WAVELINX**





# **ACUITY nLIGHT**











#### **WATTSTOPPER**



#### **HUBBELL NX**





# **LUTRON ATHENA**