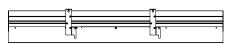

#### **SLIDING SLEEVES**

MAX LENGTH 12" PER SLEEVE

SLIDING SLEEVE DOES NOT INTEGRATE WITH ADJUSTABLE HOUSING

#### SINGLE SLIDING SLEEVE (SS):

EXAMPLE: