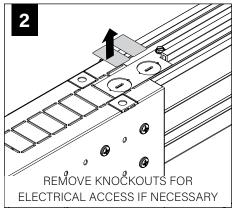

T RECOMMENDS STARTING WITH CORNER INSTALLATION IF APPLICABLE

BASIC INSTALLATION, STEPS 1-13 ADJUSTABLE HOUSING, PAGE 5 SLIDING SLEEVES, PAGE 6 CORNERS, PAGE 7

SLIDING SLEEVE PAIRS (SSB) START & END WITH A SLIDING SLEEVE



#### BASIC INSTALLATION





























# SEE BATTERY MANUFACTURER INSTRUCTIONS EMERGENCY MAXIMUM MOUNTING HEIGHT FROM FLOOR TO SURFACE OF LENS: 19.00'

**EMERGENCY** 

#### **ADJUSTABLE HOUSING**































#### **SLIDING SLEEVES**



MAX LENGTH 12" PER SLEEVE



SLIDING SLEEVE DOES NOT INTEGRATE WITH ADJUSTABLE HOUSING

#### SINGLE SLIDING SLEEVE (SS):

EXAMPLE:



#### **SLIDING SLEEVE PAIR (SSB):**

**EXAMPLE:** 21' RUN LENGTH - 20' HOUSING = 12" SLIDING SLEEVE (21' RUN LENGTH - 20' HOUSING) / 2 = 6" SLIDING SLEEVE ON EACH END



















#### **CORNERS**

















#### **DRIVER SERVICE**





START, INTERMEDIATE, & END UNITS ONLY

START, INTERMEDIATE, & END UNITS ONLY



#### **GRID ONLY**

#### **WATTSTOPPER**





















# **ENLIGHTED**













# **WAVELINX**















# **WAVELINX**





# **ACUITY nLIGHT**











#### **WATTSTOPPER**



#### **HUBBELL NX**





# **LUTRON ATHENA**