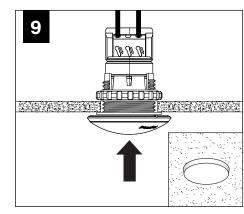

SLEEVE



#### BASIC INSTALLATION





























# SEE BATTERY MANUFACTURER INSTRUCTIONS EMERGENCY MAXIMUM MOUNTING HEIGHT FROM FLOOR TO SURFACE OF LENS: 19.00'

**EMERGENCY** 

#### **ADJUSTABLE HOUSING**































#### **SLIDING SLEEVES**



MAX LENGTH 12" PER SLEEVE



SLIDING SLEEVE DOES NOT INTEGRATE WITH ADJUSTABLE HOUSING

#### SINGLE SLIDING SLEEVE (SS):

EXAMPLE:



#### **SLIDING SLEEVE PAIR (SSB):**

**EXAMPLE:** 21' RUN LENGTH - 20' HOUSING = 12" SLIDING SLEEVE (21' RUN LENGTH - 20' HOUSING) / 2 = 6" SLIDING SLEEVE ON EACH END



















#### **CORNERS**

















#### **DRIVER SERVICE**





START, INTERMEDIATE, & END UNITS ONLY

START, INTERMEDIATE, & END UNITS ONLY



#### **GRID ONLY**

#### **WATTSTOPPER**





















# **ENLIGHTED**













# **WAVELINX**















# **WAVELINX**





# **ACUITY nLIGHT**











#### **WATTSTOPPER**



#### **HUBBELL NX**





# **LUTRON ATHENA**