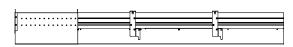

#### **SLIDING SLEEVES**

MAX LENGTH 12" PER SLEEVE

SLIDING SLEEVE DOES NOT INTEGRATE WITH ADJUSTABLE HOUSING

#### **SLIDING SLEEVE PAIR (SSB):**

**EXAMPLE:** 21' RUN LENGTH - 20' HOUSING = 12" SLIDING SLEEVE (21' RUN LENGTH - 20' HOUSING) / 2 = 6" SLIDING SLEEVE ON EACH END