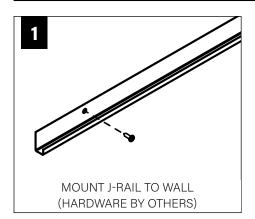

#### COMPONENT KEY

1 Housing

2 Adjustable housing

3 Sliding sleeve (ss) (shipped installed. SSB indicates a sliding sleeve at both ends)

4 Finish plate

5 J-rail

6 Z-rail

7 Housinf rail kit

#### BASIC INSTALLATION