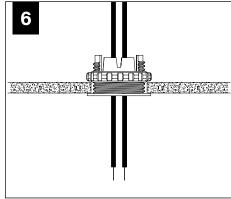

IDING SLEEVE



#### BASIC INSTALLATION





























# SEE BATTERY MANUFACTURER INSTRUCTIONS EMERGENCY MAXIMUM MOUNTING HEIGHT FROM FLOOR TO SURFACE OF LENS: 19.00'

**EMERGENCY** 

#### **ADJUSTABLE HOUSING**































#### **SLIDING SLEEVES**



MAX LENGTH 12" PER SLEEVE



SLIDING SLEEVE DOES NOT INTEGRATE WITH ADJUSTABLE HOUSING

#### SINGLE SLIDING SLEEVE (SS):

EXAMPLE:



#### **SLIDING SLEEVE PAIR (SSB):**

**EXAMPLE:** 21' RUN LENGTH - 20' HOUSING = 12" SLIDING SLEEVE (21' RUN LENGTH - 20' HOUSING) / 2 = 6" SLIDING SLEEVE ON EACH END



















#### **CORNERS**

















#### **DRIVER SERVICE**





START, INTERMEDIATE, & END UNITS ONLY

START, INTERMEDIATE, & END UNITS ONLY



#### **GRID ONLY**

#### **WATTSTOPPER**





















# **ENLIGHTED**













# **WAVELINX**















# **WAVELINX**





# **ACUITY nLIGHT**











#### **WATTSTOPPER**



#### **HUBBELL NX**





# **LUTRON ATHENA**