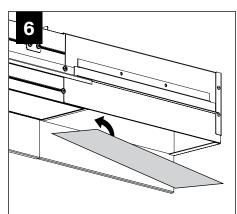

ENDS STARTING WITH CORNER INSTALLATION IF APPLICABLE

BASIC INSTALLATION, STEPS 1-13 ADJUSTABLE HOUSING, PAGE 5 SLIDING SLEEVES, PAGE 6 CORNERS, PAGE 7

SLIDING SLEEVE PAIRS (SSB) START & END WITH A SLIDING SLEEVE



#### BASIC INSTALLATION





























# SEE BATTERY MANUFACTURER INSTRUCTIONS EMERGENCY MAXIMUM MOUNTING HEIGHT FROM FLOOR TO SURFACE OF LENS: 19.00'

**EMERGENCY** 

#### **ADJUSTABLE HOUSING**































#### **SLIDING SLEEVES**



MAX LENGTH 12" PER SLEEVE



SLIDING SLEEVE DOES NOT INTEGRATE WITH ADJUSTABLE HOUSING

#### SINGLE SLIDING SLEEVE (SS):

EXAMPLE:



#### **SLIDING SLEEVE PAIR (SSB):**

**EXAMPLE:** 21' RUN LENGTH - 20' HOUSING = 12" SLIDING SLEEVE (21' RUN LENGTH - 20' HOUSING) / 2 = 6" SLIDING SLEEVE ON EACH END



















#### **CORNERS**

















#### **DRIVER SERVICE**





START, INTERMEDIATE, & END UNITS ONLY

START, INTERMEDIATE, & END UNITS ONLY



#### **GRID ONLY**

#### **WATTSTOPPER**





















# **ENLIGHTED**













# **WAVELINX**















# **WAVELINX**





# **ACUITY nLIGHT**











#### **WATTSTOPPER**



#### **HUBBELL NX**





# **LUTRON ATHENA**