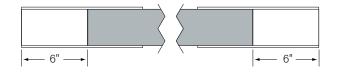

#### **SLIDING SLEEVE PAIR (SSB):**

**EXAMPLE:** 21' RUN LENGTH - 20' HOUSING = 12" SLIDING SLEEVE (21' RUN LENGTH - 20' HOUSING) / 2 = 6" SLIDING SLEEVE ON EACH END