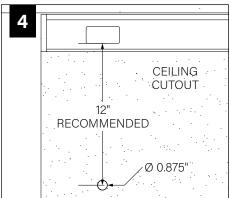

#### **WALL/CEILING PREPARATION**

#### **WALL/CEILING PREPARATION**

FOCAL POINT RECOMMENDS STARTING WITH CORNER INSTALLATION IF APPLICABLE

BASIC INSTALLATION, STEPS 1-13 ADJUSTABLE HOUSING, PAGE 5 SLIDING SLEEVES, PAGE 6 CORNERS, PAGE 7