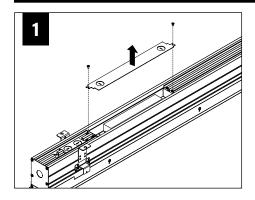

MERGENCY MAXIMUM MOUNTING HEIGHT FROM FLOOR TO SURFACE OF LENS: 19.00'

**EMERGENCY** 

#### **ADJUSTABLE HOUSING**































#### **SLIDING SLEEVES**



MAX LENGTH 12" PER SLEEVE



SLIDING SLEEVE DOES NOT INTEGRATE WITH ADJUSTABLE HOUSING

#### SINGLE SLIDING SLEEVE (SS):

EXAMPLE:



#### **SLIDING SLEEVE PAIR (SSB):**

**EXAMPLE:** 21' RUN LENGTH - 20' HOUSING = 12" SLIDING SLEEVE (21' RUN LENGTH - 20' HOUSING) / 2 = 6" SLIDING SLEEVE ON EACH END



















#### **CORNERS**

















#### **DRIVER SERVICE**





START, INTERMEDIATE, & END UNITS ONLY

START, INTERMEDIATE, & END UNITS ONLY



#### **GRID ONLY**

#### **WATTSTOPPER**





















# **ENLIGHTED**













# **WAVELINX**















# **WAVELINX**





# **ACUITY nLIGHT**











#### **WATTSTOPPER**



#### **HUBBELL NX**





# **LUTRON ATHENA**