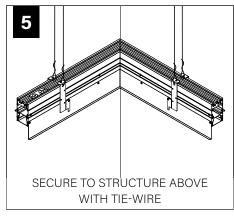

LATION IF APPLICABLE

BASIC INSTALLATION, STEPS 1-13 ADJUSTABLE HOUSING, PAGE 5 SLIDING SLEEVES, PAGE 6 CORNERS, PAGE 7

SLIDING SLEEVE PAIRS (SSB) START & END WITH A SLIDING SLEEVE



#### BASIC INSTALLATION





























# SEE BATTERY MANUFACTURER INSTRUCTIONS EMERGENCY MAXIMUM MOUNTING HEIGHT FROM FLOOR TO SURFACE OF LENS: 19.00'

**EMERGENCY** 

#### **ADJUSTABLE HOUSING**































#### **SLIDING SLEEVES**



MAX LENGTH 12" PER SLEEVE



SLIDING SLEEVE DOES NOT INTEGRATE WITH ADJUSTABLE HOUSING

#### SINGLE SLIDING SLEEVE (SS):

EXAMPLE:



#### **SLIDING SLEEVE PAIR (SSB):**

**EXAMPLE:** 21' RUN LENGTH - 20' HOUSING = 12" SLIDING SLEEVE (21' RUN LENGTH - 20' HOUSING) / 2 = 6" SLIDING SLEEVE ON EACH END



















#### **CORNERS**

















#### **DRIVER SERVICE**





START, INTERMEDIATE, & END UNITS ONLY

START, INTERMEDIATE, & END UNITS ONLY



#### **GRID ONLY**

#### **WATTSTOPPER**





















# **ENLIGHTED**













# **WAVELINX**















# **WAVELINX**





# **ACUITY nLIGHT**











#### **WATTSTOPPER**



#### **HUBBELL NX**





# **LUTRON ATHENA**