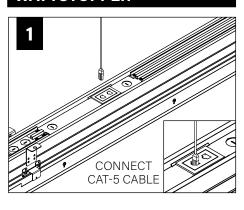

FROM FLOOR TO SURFACE OF LENS: 19.00'

**EMERGENCY** 

#### **ADJUSTABLE HOUSING**































#### **SLIDING SLEEVES**



MAX LENGTH 12" PER SLEEVE



SLIDING SLEEVE DOES NOT INTEGRATE WITH ADJUSTABLE HOUSING

#### SINGLE SLIDING SLEEVE (SS):

EXAMPLE:



#### **SLIDING SLEEVE PAIR (SSB):**

**EXAMPLE:** 21' RUN LENGTH - 20' HOUSING = 12" SLIDING SLEEVE (21' RUN LENGTH - 20' HOUSING) / 2 = 6" SLIDING SLEEVE ON EACH END



















#### **CORNERS**

















#### **DRIVER SERVICE**





START, INTERMEDIATE, & END UNITS ONLY

START, INTERMEDIATE, & END UNITS ONLY



#### **GRID ONLY**

#### **WATTSTOPPER**





















# **ENLIGHTED**













# **WAVELINX**















# **WAVELINX**





# **ACUITY nLIGHT**











#### **WATTSTOPPER**



#### **HUBBELL NX**





# **LUTRON ATHENA**