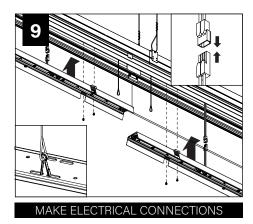

-wire/grid bracket

9 Tie-wire bracket

10 Joiner pin

11 Joiner bracket assembly

12 Corner j-rail

13 Lens end piece

14 Lens tool

15 Hardware bag

16 Outside corner

17 Inside corner

BY OTHERS:

Grid ceiling -15/16" or 9/16" flat tee main

runner required

for finish edge.

#### **HOUSING TYPES - 4' SHOWN**



INDIVIDUAL (MAY INCLUDE SLIDING SLEEVES)







INTERMEDIATE





END (SHOWN WITH SLIDING SLEEVE)

ADJUSTABLE HOUSING

#### **WALL/CEILING PREPARATION**









#### **WALL/CEILING PREPARATION**









FOCAL POINT RECOMMENDS STARTING WITH CORNER INSTALLATION IF APPLICABLE

BASIC INSTALLATION, STEPS 1-13 ADJUSTABLE HOUSING, PAGE 5 SLIDING SLEEVES, PAGE 6 CORNERS, PAGE 7

SLIDING SLEEVE PAIRS (SSB) START & END WITH A SLIDING SLEEVE



#### BASIC INSTALLATION





























# SEE BATTERY MANUFACTURER INSTRUCTIONS EMERGENCY MAXIMUM MOUNTING HEIGHT FROM FLOOR TO SURFACE OF LENS: 19.00'

**EMERGENCY** 

#### **ADJUSTABLE HOUSING**































#### **SLIDING SLEEVES**



MAX LENGTH 12" PER SLEEVE



SLIDING SLEEVE DOES NOT INTEGRATE WITH ADJUSTABLE HOUSING

#### SINGLE SLIDING SLEEVE (SS):

EXAMPLE:



#### **SLIDING SLEEVE PAIR (SSB):**

**EXAMPLE:** 21' RUN LENGTH - 20' HOUSING = 12" SLIDING SLEEVE (21' RUN LENGTH - 20' HOUSING) / 2 = 6" SLIDING SLEEVE ON EACH END



















#### **CORNERS**

















#### **DRIVER SERVICE**





START, INTERMEDIATE, & END UNITS ONLY

START, INTERMEDIATE, & END UNITS ONLY



#### **GRID ONLY**

#### **WATTSTOPPER**





















# **ENLIGHTED**













# **WAVELINX**