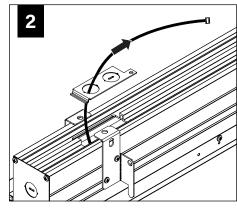

STALLATION





























# SEE BATTERY MANUFACTURER INSTRUCTIONS EMERGENCY MAXIMUM MOUNTING HEIGHT FROM FLOOR TO SURFACE OF LENS: 19.00'

**EMERGENCY** 

#### **ADJUSTABLE HOUSING**































#### **SLIDING SLEEVES**



MAX LENGTH 12" PER SLEEVE



SLIDING SLEEVE DOES NOT INTEGRATE WITH ADJUSTABLE HOUSING

#### SINGLE SLIDING SLEEVE (SS):

EXAMPLE:



#### **SLIDING SLEEVE PAIR (SSB):**

**EXAMPLE:** 21' RUN LENGTH - 20' HOUSING = 12" SLIDING SLEEVE (21' RUN LENGTH - 20' HOUSING) / 2 = 6" SLIDING SLEEVE ON EACH END



















#### **CORNERS**

















#### **DRIVER SERVICE**





START, INTERMEDIATE, & END UNITS ONLY

START, INTERMEDIATE, & END UNITS ONLY



#### **GRID ONLY**

#### **WATTSTOPPER**





















# **ENLIGHTED**













# **WAVELINX**















# **WAVELINX**





# **ACUITY nLIGHT**











#### **WATTSTOPPER**



#### **HUBBELL NX**





# **LUTRON ATHENA**