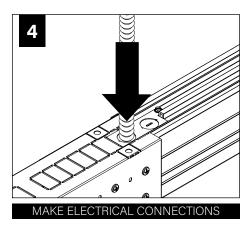

COMMENDS STARTING WITH CORNER INSTALLATION IF APPLICABLE

BASIC INSTALLATION, STEPS 1-13 ADJUSTABLE HOUSING, PAGE 5 SLIDING SLEEVES, PAGE 6 CORNERS, PAGE 7

SLIDING SLEEVE PAIRS (SSB) START & END WITH A SLIDING SLEEVE



#### BASIC INSTALLATION





























# SEE BATTERY MANUFACTURER INSTRUCTIONS EMERGENCY MAXIMUM MOUNTING HEIGHT FROM FLOOR TO SURFACE OF LENS: 19.00'

**EMERGENCY** 

#### **ADJUSTABLE HOUSING**































#### **SLIDING SLEEVES**



MAX LENGTH 12" PER SLEEVE



SLIDING SLEEVE DOES NOT INTEGRATE WITH ADJUSTABLE HOUSING

#### SINGLE SLIDING SLEEVE (SS):

EXAMPLE:



#### **SLIDING SLEEVE PAIR (SSB):**

**EXAMPLE:** 21' RUN LENGTH - 20' HOUSING = 12" SLIDING SLEEVE (21' RUN LENGTH - 20' HOUSING) / 2 = 6" SLIDING SLEEVE ON EACH END



















#### **CORNERS**

















#### **DRIVER SERVICE**





START, INTERMEDIATE, & END UNITS ONLY

START, INTERMEDIATE, & END UNITS ONLY



#### **GRID ONLY**

#### **WATTSTOPPER**





















# **ENLIGHTED**













# **WAVELINX**















# **WAVELINX**





# **ACUITY nLIGHT**











#### **WATTSTOPPER**



#### **HUBBELL NX**





# **LUTRON ATHENA**