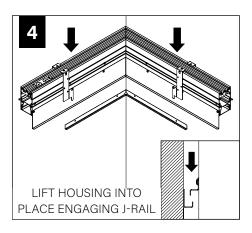

ALLATION IF APPLICABLE

BASIC INSTALLATION, STEPS 1-13 ADJUSTABLE HOUSING, PAGE 5 SLIDING SLEEVES, PAGE 6 CORNERS, PAGE 7

SLIDING SLEEVE PAIRS (SSB) START & END WITH A SLIDING SLEEVE



#### BASIC INSTALLATION





























# SEE BATTERY MANUFACTURER INSTRUCTIONS EMERGENCY MAXIMUM MOUNTING HEIGHT FROM FLOOR TO SURFACE OF LENS: 19.00'

**EMERGENCY** 

#### **ADJUSTABLE HOUSING**































#### **SLIDING SLEEVES**



MAX LENGTH 12" PER SLEEVE



SLIDING SLEEVE DOES NOT INTEGRATE WITH ADJUSTABLE HOUSING

#### SINGLE SLIDING SLEEVE (SS):

EXAMPLE:



#### **SLIDING SLEEVE PAIR (SSB):**

**EXAMPLE:** 21' RUN LENGTH - 20' HOUSING = 12" SLIDING SLEEVE (21' RUN LENGTH - 20' HOUSING) / 2 = 6" SLIDING SLEEVE ON EACH END



















#### **CORNERS**

















#### **DRIVER SERVICE**





START, INTERMEDIATE, & END UNITS ONLY

START, INTERMEDIATE, & END UNITS ONLY



#### **GRID ONLY**

#### **WATTSTOPPER**





















# **ENLIGHTED**













# **WAVELINX**















# **WAVELINX**





# **ACUITY nLIGHT**











#### **WATTSTOPPER**



#### **HUBBELL NX**





# **LUTRON ATHENA**