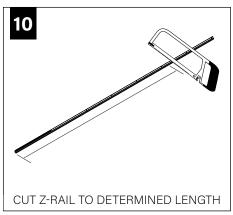

#### COMPONENT KEY

1 Housing

2 Adjustable housing

3 Sliding sleeve (ss) (shipped installed. SSB indicates a sliding sleeve at both ends)

4 Finish plate

5 J-rail

6 Z-rail

7 Housinf rail kit