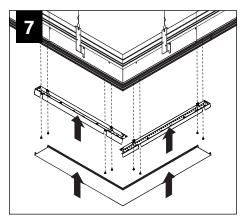

ON IF APPLICABLE

BASIC INSTALLATION, STEPS 1-13 ADJUSTABLE HOUSING, PAGE 5 SLIDING SLEEVES, PAGE 6 CORNERS, PAGE 7

SLIDING SLEEVE PAIRS (SSB) START & END WITH A SLIDING SLEEVE



#### BASIC INSTALLATION





























# SEE BATTERY MANUFACTURER INSTRUCTIONS EMERGENCY MAXIMUM MOUNTING HEIGHT FROM FLOOR TO SURFACE OF LENS: 19.00'

**EMERGENCY** 

#### **ADJUSTABLE HOUSING**































#### **SLIDING SLEEVES**



MAX LENGTH 12" PER SLEEVE



SLIDING SLEEVE DOES NOT INTEGRATE WITH ADJUSTABLE HOUSING

#### SINGLE SLIDING SLEEVE (SS):

EXAMPLE:



#### **SLIDING SLEEVE PAIR (SSB):**

**EXAMPLE:** 21' RUN LENGTH - 20' HOUSING = 12" SLIDING SLEEVE (21' RUN LENGTH - 20' HOUSING) / 2 = 6" SLIDING SLEEVE ON EACH END



















#### **CORNERS**

















#### **DRIVER SERVICE**





START, INTERMEDIATE, & END UNITS ONLY

START, INTERMEDIATE, & END UNITS ONLY



#### **GRID ONLY**

#### **WATTSTOPPER**





















# **ENLIGHTED**













# **WAVELINX**















# **WAVELINX**





# **ACUITY nLIGHT**











#### **WATTSTOPPER**



#### **HUBBELL NX**





# **LUTRON ATHENA**