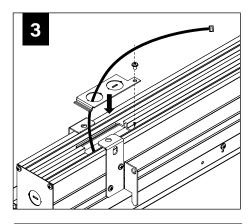

#### COMPONENT KEY

1 Housing

2 Adjustable housing

3 Sliding sleeve (ss) (shipped installed. SSB indicates a sliding sleeve at both ends)

4 Finish plate

5 J-rail

6 Z-rail

7 Housinf rail kit

8 Tie-wire/grid bracket

9 Tie-wire bracket

10 Joiner pin

11 Joiner bracket assembly

12 Corner j-rail

13 Lens end piece

14 Lens tool

15 Hardware bag

16 Outside corner

17 Inside corner

BY OTHERS:

Grid ceiling -15/16" or 9/16" flat tee main

runner required for finish edge.

#### **HOUSING TYPES - 4' SHOWN**

INDIVIDUAL (MAY INCLUDE SLIDING SLEEVES)

START (SHOWN WITH SLIDING SLEEVE)

END (SHOWN WITH SLIDING SLEEVE)

ADJUSTABLE HOUSING