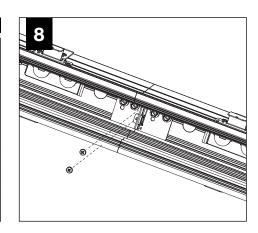

bracket

9 Tie-wire bracket

10 Joiner pin

11 Joiner bracket assembly

12 Corner j-rail

13 Lens end piece

14 Lens tool

15 Hardware bag

16 Outside corner

17 Inside corner

BY OTHERS:

Grid ceiling -15/16" or 9/16" flat tee main

runner required for finish edge.

#### **HOUSING TYPES - 4' SHOWN**



INDIVIDUAL (MAY INCLUDE SLIDING SLEEVES)



START (SHOWN WITH SLIDING SLEEVE)







END (SHOWN WITH SLIDING SLEEVE)

ADJUSTABLE HOUSING

# **WALL/CEILING PREPARATION**









#### **WALL/CEILING PREPARATION**









FOCAL POINT RECOMMENDS STARTING WITH CORNER INSTALLATION IF APPLICABLE

BASIC INSTALLATION, STEPS 1-13 ADJUSTABLE HOUSING, PAGE 5 SLIDING SLEEVES, PAGE 6 CORNERS, PAGE 7

SLIDING SLEEVE PAIRS (SSB) START & END WITH A SLIDING SLEEVE



# BASIC INSTALLATION





























# SEE BATTERY MANUFACTURER INSTRUCTIONS

EMERGENCY MAXIMUM MOUNTING HEIGHT FROM FLOOR TO SURFACE OF LENS:

19.00'

# **ADJUSTABLE HOUSING**































# **SLIDING SLEEVES**



MAX LENGTH 12" PER SLEEVE



SLIDING SLEEVE DOES NOT INTEGRATE WITH ADJUSTABLE HOUSING

#### SINGLE SLIDING SLEEVE (SS):

#### EXAMPLE:



#### **SLIDING SLEEVE PAIR (SSB):**

EXAMPLE:

21' RUN LENGTH - 20' HOUSING = 12" SLIDING SLEEVE (21' RUN LENGTH - 20' HOUSING) / 2 = 6" SLIDING SLEEVE ON EACH END



















# **CORNERS**

















## **DRIVER SERVICE**





START, INTERMEDIATE, & END UNITS ONLY

START, INTERMEDIATE, & END UNITS ONLY



**GRID ONLY** 

#### **WATTSTOPPER**





















# **ENLIGHTED**













# **WAVELINX**













# **GRID ONLY**