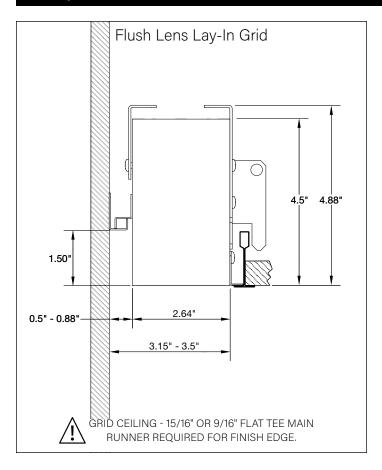

16 Outside corner

17 Inside corner

BY OTHERS:

Grid ceiling -15/16" or 9/16" flat tee main

runner required for finish edge.

# **WALL/CEILING PREPARATION**

#### **WALL/CEILING PREPARATION**

FOCAL POINT RECOMMENDS STARTING WITH CORNER INSTALLATION IF APPLICABLE

BASIC INSTALLATION, STEPS 1-13 ADJUSTABLE HOUSING, PAGE 5 SLIDING SLEEVES, PAGE 6 CORNERS, PAGE 7