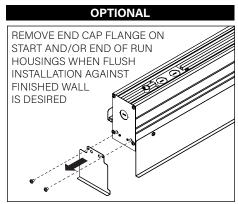

# **WALL/CEILING PREPARATION**

#### **WALL/CEILING PREPARATION**

FOCAL POINT RECOMMENDS STARTING WITH CORNER INSTALLATION IF APPLICABLE

BASIC INSTALLATION, STEPS 1-13 ADJUSTABLE HOUSING, PAGE 5 SLIDING SLEEVES, PAGE 6 CORNERS, PAGE 7