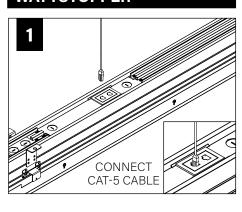

MOUNTING HEIGHT FROM FLOOR TO SURFACE OF LENS:

19.00'

# **ADJUSTABLE HOUSING**































# **SLIDING SLEEVES**



MAX LENGTH 12" PER SLEEVE



SLIDING SLEEVE DOES NOT INTEGRATE WITH ADJUSTABLE HOUSING

#### SINGLE SLIDING SLEEVE (SS):

#### EXAMPLE:



#### **SLIDING SLEEVE PAIR (SSB):**

EXAMPLE:

21' RUN LENGTH - 20' HOUSING = 12" SLIDING SLEEVE (21' RUN LENGTH - 20' HOUSING) / 2 = 6" SLIDING SLEEVE ON EACH END



















# **CORNERS**

















## **DRIVER SERVICE**





START, INTERMEDIATE, & END UNITS ONLY

START, INTERMEDIATE, & END UNITS ONLY



**GRID ONLY** 

#### **WATTSTOPPER**





















# **ENLIGHTED**













# **WAVELINX**













# **GRID ONLY**

# **WAVELINX**





# **ACUITY nLIGHT**











## **WATTSTOPPER**



# **HUBBELL NX**