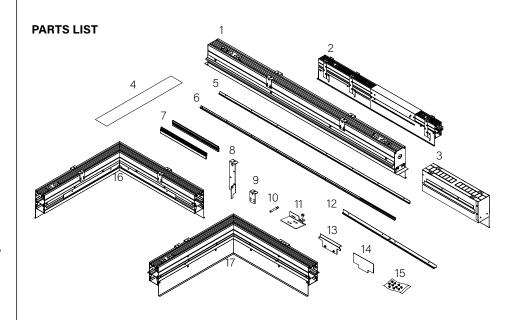

#### COMPONENT KEY

1 Housing

2 Adjustable housing

3 Sliding sleeve (ss) (shipped installed. SSB indicates a sliding sleeve at both ends)

4 Finish plate

5 J-rail

6 Z-rail

7 Housinf rail kit

8 Tie-wire/grid bracket

9 Tie-wire bracket

10 Joiner pin

11 Joiner bracket assembly

12 Corner j-rail

13 Lens end piece

14 Lens tool

15 Hardware bag

16 Outside corner

17 Inside corner

BY OTHERS:

Grid ceiling -15/16" or 9/16" flat tee main

runner required for finish edge.