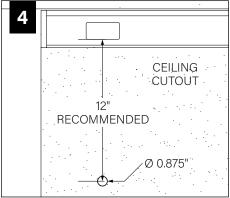

# **WALL/CEILING PREPARATION**

#### **WALL/CEILING PREPARATION**

FOCAL POINT RECOMMENDS STARTING WITH CORNER INSTALLATION IF APPLICABLE

BASIC INSTALLATION, STEPS 1-13 ADJUSTABLE HOUSING, PAGE 5 SLIDING SLEEVES, PAGE 6 CORNERS, PAGE 7