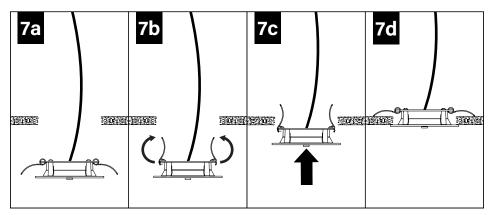

# **WALL/CEILING PREPARATION**

#### **WALL/CEILING PREPARATION**

FOCAL POINT RECOMMENDS STARTING WITH CORNER INSTALLATION IF APPLICABLE

BASIC INSTALLATION, STEPS 1-13 ADJUSTABLE HOUSING, PAGE 5 SLIDING SLEEVES, PAGE 6 CORNERS, PAGE 7