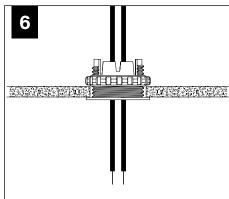

RS (SSB) START & END WITH A SLIDING SLEEVE



# BASIC INSTALLATION





























# SEE BATTERY MANUFACTURER INSTRUCTIONS

EMERGENCY MAXIMUM MOUNTING HEIGHT FROM FLOOR TO SURFACE OF LENS:

19.00'

# **ADJUSTABLE HOUSING**































# **SLIDING SLEEVES**



MAX LENGTH 12" PER SLEEVE



SLIDING SLEEVE DOES NOT INTEGRATE WITH ADJUSTABLE HOUSING

#### SINGLE SLIDING SLEEVE (SS):

#### EXAMPLE:



#### **SLIDING SLEEVE PAIR (SSB):**

EXAMPLE:

21' RUN LENGTH - 20' HOUSING = 12" SLIDING SLEEVE (21' RUN LENGTH - 20' HOUSING) / 2 = 6" SLIDING SLEEVE ON EACH END



















# **CORNERS**

















## **DRIVER SERVICE**





START, INTERMEDIATE, & END UNITS ONLY

START, INTERMEDIATE, & END UNITS ONLY



**GRID ONLY** 

#### **WATTSTOPPER**





















# **ENLIGHTED**













# **WAVELINX**













# **GRID ONLY**

# **WAVELINX**





# **ACUITY nLIGHT**











## **WATTSTOPPER**



# **HUBBELL NX**