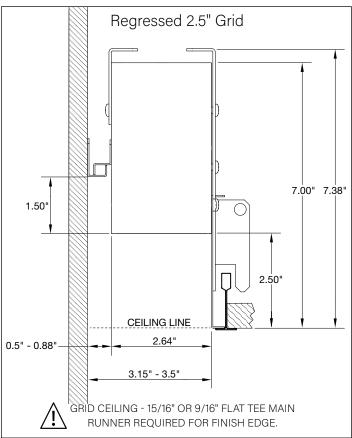

16 Outside corner

17 Inside corner

BY OTHERS:

Grid ceiling -15/16" or 9/16" flat tee main

runner required for finish edge.

# **WALL/CEILING PREPARATION**

#### **WALL/CEILING PREPARATION**

FOCAL POINT RECOMMENDS STARTING WITH CORNER INSTALLATION IF APPLICABLE

BASIC INSTALLATION, STEPS 1-13 ADJUSTABLE HOUSING, PAGE 5 SLIDING SLEEVES, PAGE 6 CORNERS, PAGE 7