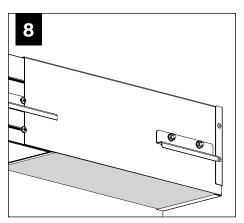

OCAL POINT RECOMMENDS STARTING WITH CORNER INSTALLATION IF APPLICABLE

BASIC INSTALLATION, STEPS 1-13 ADJUSTABLE HOUSING, PAGE 5 SLIDING SLEEVES, PAGE 6 CORNERS, PAGE 7

SLIDING SLEEVE PAIRS (SSB) START & END WITH A SLIDING SLEEVE



# BASIC INSTALLATION





























# SEE BATTERY MANUFACTURER INSTRUCTIONS

EMERGENCY MAXIMUM MOUNTING HEIGHT FROM FLOOR TO SURFACE OF LENS:

19.00'

# **ADJUSTABLE HOUSING**































# **SLIDING SLEEVES**



MAX LENGTH 12" PER SLEEVE



SLIDING SLEEVE DOES NOT INTEGRATE WITH ADJUSTABLE HOUSING

#### SINGLE SLIDING SLEEVE (SS):

#### EXAMPLE:



#### **SLIDING SLEEVE PAIR (SSB):**

EXAMPLE:

21' RUN LENGTH - 20' HOUSING = 12" SLIDING SLEEVE (21' RUN LENGTH - 20' HOUSING) / 2 = 6" SLIDING SLEEVE ON EACH END



















# **CORNERS**

















## **DRIVER SERVICE**





START, INTERMEDIATE, & END UNITS ONLY

START, INTERMEDIATE, & END UNITS ONLY



**GRID ONLY** 

#### **WATTSTOPPER**





















# **ENLIGHTED**













# **WAVELINX**













# **GRID ONLY**

# **WAVELINX**





# **ACUITY nLIGHT**











## **WATTSTOPPER**



# **HUBBELL NX**