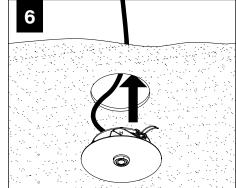

N





























# SEE BATTERY MANUFACTURER INSTRUCTIONS

EMERGENCY MAXIMUM MOUNTING HEIGHT FROM FLOOR TO SURFACE OF LENS:

19.00'

# **ADJUSTABLE HOUSING**































# **SLIDING SLEEVES**



MAX LENGTH 12" PER SLEEVE



SLIDING SLEEVE DOES NOT INTEGRATE WITH ADJUSTABLE HOUSING

#### SINGLE SLIDING SLEEVE (SS):

#### EXAMPLE:



#### **SLIDING SLEEVE PAIR (SSB):**

EXAMPLE:

21' RUN LENGTH - 20' HOUSING = 12" SLIDING SLEEVE (21' RUN LENGTH - 20' HOUSING) / 2 = 6" SLIDING SLEEVE ON EACH END



















# **CORNERS**

















## **DRIVER SERVICE**





START, INTERMEDIATE, & END UNITS ONLY

START, INTERMEDIATE, & END UNITS ONLY



**GRID ONLY** 

#### **WATTSTOPPER**





















# **ENLIGHTED**













# **WAVELINX**













# **GRID ONLY**

# **WAVELINX**





# **ACUITY nLIGHT**











## **WATTSTOPPER**



# **HUBBELL NX**