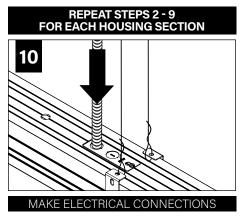

cket

9 Tie-wire bracket

10 Joiner pin

11 Joiner bracket assembly

12 Corner j-rail

13 Lens end piece

14 Lens tool

15 Hardware bag

16 Outside corner

17 Inside corner

BY OTHERS:

Grid ceiling -15/16" or 9/16" flat tee main

runner required for finish edge.

#### **HOUSING TYPES - 4' SHOWN**



INDIVIDUAL (MAY INCLUDE SLIDING SLEEVES)



START (SHOWN WITH SLIDING SLEEVE)







END (SHOWN WITH SLIDING SLEEVE)

ADJUSTABLE HOUSING

# **WALL/CEILING PREPARATION**









#### **WALL/CEILING PREPARATION**









FOCAL POINT RECOMMENDS STARTING WITH CORNER INSTALLATION IF APPLICABLE

BASIC INSTALLATION, STEPS 1-13 ADJUSTABLE HOUSING, PAGE 5 SLIDING SLEEVES, PAGE 6 CORNERS, PAGE 7

SLIDING SLEEVE PAIRS (SSB) START & END WITH A SLIDING SLEEVE



# BASIC INSTALLATION





























# SEE BATTERY MANUFACTURER INSTRUCTIONS

EMERGENCY MAXIMUM MOUNTING HEIGHT FROM FLOOR TO SURFACE OF LENS:

19.00'

# **ADJUSTABLE HOUSING**































# **SLIDING SLEEVES**



MAX LENGTH 12" PER SLEEVE



SLIDING SLEEVE DOES NOT INTEGRATE WITH ADJUSTABLE HOUSING

#### SINGLE SLIDING SLEEVE (SS):

#### EXAMPLE:



#### **SLIDING SLEEVE PAIR (SSB):**

EXAMPLE:

21' RUN LENGTH - 20' HOUSING = 12" SLIDING SLEEVE (21' RUN LENGTH - 20' HOUSING) / 2 = 6" SLIDING SLEEVE ON EACH END



















# **CORNERS**

















## **DRIVER SERVICE**





START, INTERMEDIATE, & END UNITS ONLY

START, INTERMEDIATE, & END UNITS ONLY



**GRID ONLY** 

#### **WATTSTOPPER**





















# **ENLIGHTED**













# **WAVELINX**













# **GRID ONLY**

# **