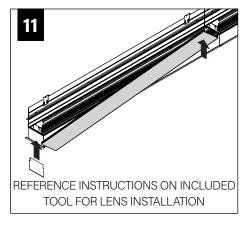

et

9 Tie-wire bracket

10 Joiner pin

11 Joiner bracket assembly

12 Corner j-rail

13 Lens end piece

14 Lens tool

15 Hardware bag

16 Outside corner

17 Inside corner

BY OTHERS:

Grid ceiling -15/16" or 9/16" flat tee main

runner required for finish edge.

#### **HOUSING TYPES - 4' SHOWN**



INDIVIDUAL (MAY INCLUDE SLIDING SLEEVES)



START (SHOWN WITH SLIDING SLEEVE)







END (SHOWN WITH SLIDING SLEEVE)

ADJUSTABLE HOUSING

# **WALL/CEILING PREPARATION**









#### **WALL/CEILING PREPARATION**









FOCAL POINT RECOMMENDS STARTING WITH CORNER INSTALLATION IF APPLICABLE

BASIC INSTALLATION, STEPS 1-13 ADJUSTABLE HOUSING, PAGE 5 SLIDING SLEEVES, PAGE 6 CORNERS, PAGE 7

SLIDING SLEEVE PAIRS (SSB) START & END WITH A SLIDING SLEEVE



# BASIC INSTALLATION





























# SEE BATTERY MANUFACTURER INSTRUCTIONS

EMERGENCY MAXIMUM MOUNTING HEIGHT FROM FLOOR TO SURFACE OF LENS:

19.00'

# **ADJUSTABLE HOUSING**































# **SLIDING SLEEVES**



MAX LENGTH 12" PER SLEEVE



SLIDING SLEEVE DOES NOT INTEGRATE WITH ADJUSTABLE HOUSING

#### SINGLE SLIDING SLEEVE (SS):

#### EXAMPLE:



#### **SLIDING SLEEVE PAIR (SSB):**

EXAMPLE:

21' RUN LENGTH - 20' HOUSING = 12" SLIDING SLEEVE (21' RUN LENGTH - 20' HOUSING) / 2 = 6" SLIDING SLEEVE ON EACH END



















# **CORNERS**

















## **DRIVER SERVICE**





START, INTERMEDIATE, & END UNITS ONLY

START, INTERMEDIATE, & END UNITS ONLY



**GRID ONLY** 

#### **WATTSTOPPER**





















# **ENLIGHTED**













# **WAVELINX**













# **GRID ONLY**

# **WA