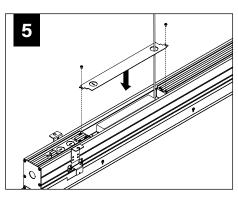

NS

EMERGENCY MAXIMUM MOUNTING HEIGHT FROM FLOOR TO SURFACE OF LENS:

19.00'

# **ADJUSTABLE HOUSING**































# **SLIDING SLEEVES**



MAX LENGTH 12" PER SLEEVE



SLIDING SLEEVE DOES NOT INTEGRATE WITH ADJUSTABLE HOUSING

#### SINGLE SLIDING SLEEVE (SS):

#### EXAMPLE:



#### **SLIDING SLEEVE PAIR (SSB):**

EXAMPLE:

21' RUN LENGTH - 20' HOUSING = 12" SLIDING SLEEVE (21' RUN LENGTH - 20' HOUSING) / 2 = 6" SLIDING SLEEVE ON EACH END



















# **CORNERS**

















## **DRIVER SERVICE**





START, INTERMEDIATE, & END UNITS ONLY

START, INTERMEDIATE, & END UNITS ONLY



**GRID ONLY** 

#### **WATTSTOPPER**





















# **ENLIGHTED**













# **WAVELINX**













# **GRID ONLY**

# **WAVELINX**





# **ACUITY nLIGHT**











## **WATTSTOPPER**



# **HUBBELL NX**