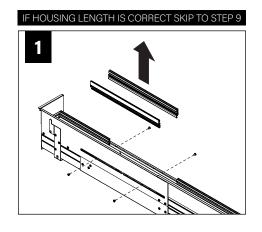

# **ADJUSTABLE HOUSING**

#### COMPONENT KEY

1 Housing

2 Adjustable housing

3 Sliding sleeve (ss) (shipped installed. SSB indicates a sliding sleeve at both ends)

4 Finish plate

5 J-rail

6 Z-rail

7 Housinf rail kit