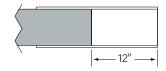

# **SLIDING SLEEVES**

MAX LENGTH 12" PER SLEEVE

SLIDING SLEEVE DOES NOT INTEGRATE WITH ADJUSTABLE HOUSING

#### SINGLE SLIDING SLEEVE (SS):

#### EXAMPLE: