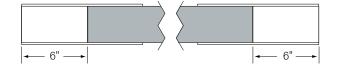

#### **SLIDING SLEEVE PAIR (SSB):**

EXAMPLE:

21' RUN LENGTH - 20' HOUSING = 12" SLIDING SLEEVE (21' RUN LENGTH - 20' HOUSING) / 2 = 6" SLIDING SLEEVE ON EACH END