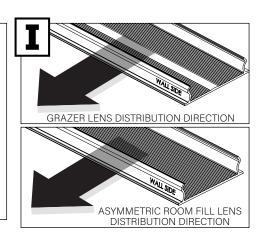

# **WALL/CEILING PREPARATION**

#### **WALL/CEILING PREPARATION**

FOCAL POINT RECOMMENDS STARTING WITH CORNER INSTALLATION IF APPLICABLE

BASIC INSTALLATION, STEPS 1-13 ADJUSTABLE HOUSING, PAGE 5 SLIDING SLEEVES, PAGE 6 CORNERS, PAGE 7