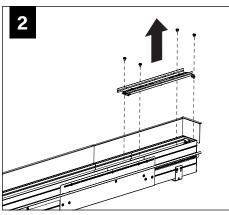

ner

17 Inside corner

BY OTHERS:

Grid ceiling -15/16" or 9/16" flat tee main

runner required for finish edge.

#### **HOUSING TYPES - 4' SHOWN**



INDIVIDUAL (MAY INCLUDE SLIDING SLEEVES)



START (SHOWN WITH SLIDING SLEEVE)







END (SHOWN WITH SLIDING SLEEVE)

ADJUSTABLE HOUSING

# **WALL/CEILING PREPARATION**









#### **WALL/CEILING PREPARATION**









FOCAL POINT RECOMMENDS STARTING WITH CORNER INSTALLATION IF APPLICABLE

BASIC INSTALLATION, STEPS 1-13 ADJUSTABLE HOUSING, PAGE 5 SLIDING SLEEVES, PAGE 6 CORNERS, PAGE 7

SLIDING SLEEVE PAIRS (SSB) START & END WITH A SLIDING SLEEVE



# BASIC INSTALLATION





























# SEE BATTERY MANUFACTURER INSTRUCTIONS

EMERGENCY MAXIMUM MOUNTING HEIGHT FROM FLOOR TO SURFACE OF LENS:

19.00'

# **ADJUSTABLE HOUSING**































# **SLIDING SLEEVES**



MAX LENGTH 12" PER SLEEVE



SLIDING SLEEVE DOES NOT INTEGRATE WITH ADJUSTABLE HOUSING

#### SINGLE SLIDING SLEEVE (SS):

#### EXAMPLE:



#### **SLIDING SLEEVE PAIR (SSB):**

EXAMPLE:

21' RUN LENGTH - 20' HOUSING = 12" SLIDING SLEEVE (21' RUN LENGTH - 20' HOUSING) / 2 = 6" SLIDING SLEEVE ON EACH END



















# **CORNERS**

















## **DRIVER SERVICE**





START, INTERMEDIATE, & END UNITS ONLY

START, INTERMEDIATE, & END UNITS ONLY



**GRID ONLY** 

#### **WATTSTOPPER**





















# **ENLIGHTED**













# **WAVELINX**













# **GRID ONLY**

# **WAVELINX**





# **ACUITY nLIGHT**











## **WATTSTOPPER**



# **HUBBELL NX**