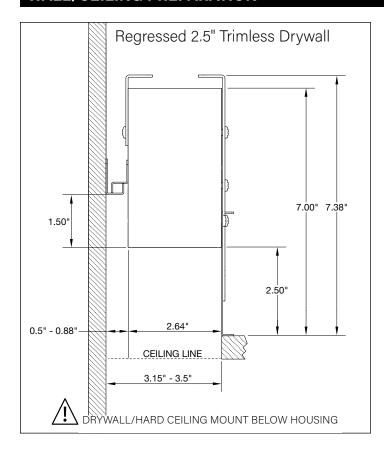

# **WALL/CEILING PREPARATION**

#### **WALL/CEILING PREPARATION**

FOCAL POINT RECOMMENDS STARTING WITH CORNER INSTALLATION IF APPLICABLE

BASIC INSTALLATION, STEPS 1-13 ADJUSTABLE HOUSING, PAGE 5 SLIDING SLEEVES, PAGE 6 CORNERS, PAGE 7