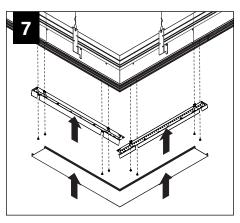

G WITH CORNER INSTALLATION IF APPLICABLE

BASIC INSTALLATION, STEPS 1-13 ADJUSTABLE HOUSING, PAGE 5 SLIDING SLEEVES, PAGE 6 CORNERS, PAGE 7

SLIDING SLEEVE PAIRS (SSB) START & END WITH A SLIDING SLEEVE



# BASIC INSTALLATION





























# SEE BATTERY MANUFACTURER INSTRUCTIONS

EMERGENCY MAXIMUM MOUNTING HEIGHT FROM FLOOR TO SURFACE OF LENS:

19.00'

# **ADJUSTABLE HOUSING**































# **SLIDING SLEEVES**



MAX LENGTH 12" PER SLEEVE



SLIDING SLEEVE DOES NOT INTEGRATE WITH ADJUSTABLE HOUSING

#### SINGLE SLIDING SLEEVE (SS):

#### EXAMPLE:



#### **SLIDING SLEEVE PAIR (SSB):**

EXAMPLE:

21' RUN LENGTH - 20' HOUSING = 12" SLIDING SLEEVE (21' RUN LENGTH - 20' HOUSING) / 2 = 6" SLIDING SLEEVE ON EACH END



















# **CORNERS**

















## **DRIVER SERVICE**





START, INTERMEDIATE, & END UNITS ONLY

START, INTERMEDIATE, & END UNITS ONLY



**GRID ONLY** 

#### **WATTSTOPPER**





















# **ENLIGHTED**













# **WAVELINX**













# **GRID ONLY**

# **WAVELINX**





# **ACUITY nLIGHT**











## **WATTSTOPPER**



# **HUBBELL NX**