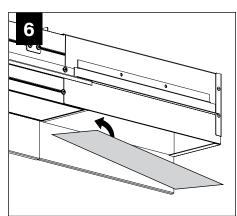

FOCAL POINT RECOMMENDS STARTING WITH CORNER INSTALLATION IF APPLICABLE

BASIC INSTALLATION, STEPS 1-13 ADJUSTABLE HOUSING, PAGE 5 SLIDING SLEEVES, PAGE 6 CORNERS, PAGE 7

SLIDING SLEEVE PAIRS (SSB) START & END WITH A SLIDING SLEEVE



# BASIC INSTALLATION





























# SEE BATTERY MANUFACTURER INSTRUCTIONS

EMERGENCY MAXIMUM MOUNTING HEIGHT FROM FLOOR TO SURFACE OF LENS:

19.00'

# **ADJUSTABLE HOUSING**































# **SLIDING SLEEVES**



MAX LENGTH 12" PER SLEEVE



SLIDING SLEEVE DOES NOT INTEGRATE WITH ADJUSTABLE HOUSING

#### SINGLE SLIDING SLEEVE (SS):

#### EXAMPLE:



#### **SLIDING SLEEVE PAIR (SSB):**

EXAMPLE:

21' RUN LENGTH - 20' HOUSING = 12" SLIDING SLEEVE (21' RUN LENGTH - 20' HOUSING) / 2 = 6" SLIDING SLEEVE ON EACH END



















# **CORNERS**

















## **DRIVER SERVICE**





START, INTERMEDIATE, & END UNITS ONLY

START, INTERMEDIATE, & END UNITS ONLY



**GRID ONLY** 

#### **WATTSTOPPER**





















# **ENLIGHTED**













# **WAVELINX**













# **GRID ONLY**

# **WAVELINX**





# **ACUITY nLIGHT**











## **WATTSTOPPER**



# **HUBBELL NX**