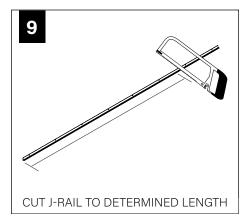

# **SLIDING SLEEVES**

MAX LENGTH 12" PER SLEEVE

SLIDING SLEEVE DOES NOT INTEGRATE WITH ADJUSTABLE HOUSING