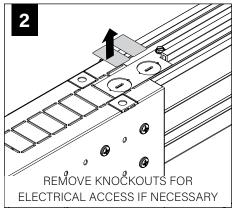

*









FOCAL POINT RECOMMENDS STARTING WITH CORNER INSTALLATION IF APPLICABLE

BASIC INSTALLATION, STEPS 1-13 ADJUSTABLE HOUSING, PAGE 5 SLIDING SLEEVES, PAGE 6 CORNERS, PAGE 7

SLIDING SLEEVE PAIRS (SSB) START & END WITH A SLIDING SLEEVE



# BASIC INSTALLATION





























# SEE BATTERY MANUFACTURER INSTRUCTIONS

EMERGENCY MAXIMUM MOUNTING HEIGHT FROM FLOOR TO SURFACE OF LENS:

19.00'

# **ADJUSTABLE HOUSING**































# **SLIDING SLEEVES**



MAX LENGTH 12" PER SLEEVE



SLIDING SLEEVE DOES NOT INTEGRATE WITH ADJUSTABLE HOUSING

#### SINGLE SLIDING SLEEVE (SS):

#### EXAMPLE:



#### **SLIDING SLEEVE PAIR (SSB):**

EXAMPLE:

21' RUN LENGTH - 20' HOUSING = 12" SLIDING SLEEVE (21' RUN LENGTH - 20' HOUSING) / 2 = 6" SLIDING SLEEVE ON EACH END



















# **CORNERS**

















## **DRIVER SERVICE**





START, INTERMEDIATE, & END UNITS ONLY

START, INTERMEDIATE, & END UNITS ONLY



**GRID ONLY** 

#### **WATTSTOPPER**





















# **ENLIGHTED**













# **WAVELINX**













# **GRID ONLY**

# **WAVELINX**





# **ACUITY nLIGHT**











## **WATTSTOPPER**



# **HUBBELL NX**