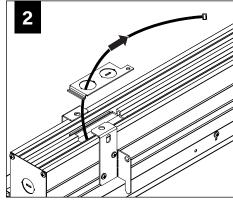

#### COMPONENT KEY

1 Housing

2 Adjustable housing

3 Sliding sleeve (ss) (shipped installed. SSB indicates a sliding sleeve at both ends)

4 Finish plate

5 J-rail

6 Z-rail

7 Housinf rail kit

8 Tie-wire/grid bracket

9 Tie-wire bracket

10 Joiner pin

11 Joiner bracket assembly

12 Corner j-rail

13 Lens end piece

14 Lens tool

15 Hardware bag