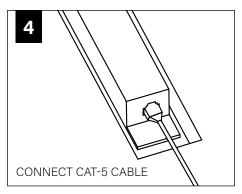

IONS

EMERGENCY MAXIMUM MOUNTING HEIGHT FROM FLOOR TO SURFACE OF LENS:

19.00'

# **ADJUSTABLE HOUSING**































# **SLIDING SLEEVES**



MAX LENGTH 12" PER SLEEVE



SLIDING SLEEVE DOES NOT INTEGRATE WITH ADJUSTABLE HOUSING

#### SINGLE SLIDING SLEEVE (SS):

#### EXAMPLE:



#### **SLIDING SLEEVE PAIR (SSB):**

EXAMPLE:

21' RUN LENGTH - 20' HOUSING = 12" SLIDING SLEEVE (21' RUN LENGTH - 20' HOUSING) / 2 = 6" SLIDING SLEEVE ON EACH END



















# **CORNERS**

















## **DRIVER SERVICE**





START, INTERMEDIATE, & END UNITS ONLY

START, INTERMEDIATE, & END UNITS ONLY



**GRID ONLY** 

#### **WATTSTOPPER**





















# **ENLIGHTED**













# **WAVELINX**













# **GRID ONLY**

# **WAVELINX**





# **ACUITY nLIGHT**











## **WATTSTOPPER**



# **HUBBELL NX**