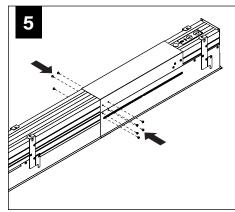

7 Inside corner

BY OTHERS:

Grid ceiling -15/16" or 9/16" flat tee main

runner required for finish edge.

#### **HOUSING TYPES - 4' SHOWN**



INDIVIDUAL (MAY INCLUDE SLIDING SLEEVES)



START (SHOWN WITH SLIDING SLEEVE)







END (SHOWN WITH SLIDING SLEEVE)

ADJUSTABLE HOUSING

# **WALL/CEILING PREPARATION**









#### **WALL/CEILING PREPARATION**









FOCAL POINT RECOMMENDS STARTING WITH CORNER INSTALLATION IF APPLICABLE

BASIC INSTALLATION, STEPS 1-13 ADJUSTABLE HOUSING, PAGE 5 SLIDING SLEEVES, PAGE 6 CORNERS, PAGE 7

SLIDING SLEEVE PAIRS (SSB) START & END WITH A SLIDING SLEEVE



# BASIC INSTALLATION





























# SEE BATTERY MANUFACTURER INSTRUCTIONS

EMERGENCY MAXIMUM MOUNTING HEIGHT FROM FLOOR TO SURFACE OF LENS:

19.00'

# **ADJUSTABLE HOUSING**































# **SLIDING SLEEVES**



MAX LENGTH 12" PER SLEEVE



SLIDING SLEEVE DOES NOT INTEGRATE WITH ADJUSTABLE HOUSING

#### SINGLE SLIDING SLEEVE (SS):

#### EXAMPLE:



#### **SLIDING SLEEVE PAIR (SSB):**

EXAMPLE:

21' RUN LENGTH - 20' HOUSING = 12" SLIDING SLEEVE (21' RUN LENGTH - 20' HOUSING) / 2 = 6" SLIDING SLEEVE ON EACH END



















# **CORNERS**

















## **DRIVER SERVICE**





START, INTERMEDIATE, & END UNITS ONLY

START, INTERMEDIATE, & END UNITS ONLY



**GRID ONLY** 

#### **WATTSTOPPER**





















# **ENLIGHTED**













# **WAVELINX**













# **GRID ONLY**

# **WAVELINX**





# **ACUITY nLIGHT**











## **WATTSTOPPER**



# **HUBBELL NX**