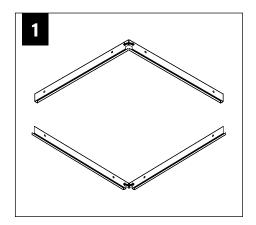

ENDS STARTING WITH CORNER INSTALLATION IF APPLICABLE

BASIC INSTALLATION, STEPS 1-13 ADJUSTABLE HOUSING, PAGE 5 SLIDING SLEEVES, PAGE 6 CORNERS, PAGE 7

SLIDING SLEEVE PAIRS (SSB) START & END WITH A SLIDING SLEEVE



# BASIC INSTALLATION





























# SEE BATTERY MANUFACTURER INSTRUCTIONS

EMERGENCY MAXIMUM MOUNTING HEIGHT FROM FLOOR TO SURFACE OF LENS:

19.00'

# **ADJUSTABLE HOUSING**































# **SLIDING SLEEVES**



MAX LENGTH 12" PER SLEEVE



SLIDING SLEEVE DOES NOT INTEGRATE WITH ADJUSTABLE HOUSING

#### SINGLE SLIDING SLEEVE (SS):

#### EXAMPLE:



#### **SLIDING SLEEVE PAIR (SSB):**

EXAMPLE:

21' RUN LENGTH - 20' HOUSING = 12" SLIDING SLEEVE (21' RUN LENGTH - 20' HOUSING) / 2 = 6" SLIDING SLEEVE ON EACH END



















# **CORNERS**

















## **DRIVER SERVICE**





START, INTERMEDIATE, & END UNITS ONLY

START, INTERMEDIATE, & END UNITS ONLY



**GRID ONLY** 

#### **WATTSTOPPER**





















# **ENLIGHTED**













# **WAVELINX**













# **GRID ONLY**

# **WAVELINX**





# **ACUITY nLIGHT**











## **WATTSTOPPER**



# **HUBBELL NX**