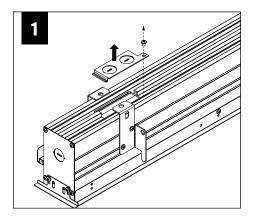

#### COMPONENT KEY

1 Housing

2 Adjustable housing

3 Sliding sleeve (ss) (shipped installed. SSB indicates a sliding sleeve at both ends)

4 Finish plate

5 J-rail

6 Z-rail

7 Housinf rail kit

8 Tie-wire/grid bracket

9 Tie-wire bracket

10 Joiner pin

11 Joiner bracket assembly

12 Corner j-rail

13 Lens end piece

14 Lens tool

15 Hardware bag