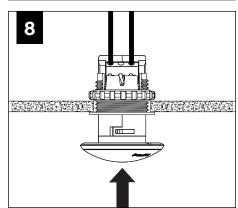

SSB) START & END WITH A SLIDING SLEEVE



# BASIC INSTALLATION





























# SEE BATTERY MANUFACTURER INSTRUCTIONS

EMERGENCY MAXIMUM MOUNTING HEIGHT FROM FLOOR TO SURFACE OF LENS:

19.00'

# **ADJUSTABLE HOUSING**































# **SLIDING SLEEVES**



MAX LENGTH 12" PER SLEEVE



SLIDING SLEEVE DOES NOT INTEGRATE WITH ADJUSTABLE HOUSING

#### SINGLE SLIDING SLEEVE (SS):

#### EXAMPLE:



#### **SLIDING SLEEVE PAIR (SSB):**

EXAMPLE:

21' RUN LENGTH - 20' HOUSING = 12" SLIDING SLEEVE (21' RUN LENGTH - 20' HOUSING) / 2 = 6" SLIDING SLEEVE ON EACH END



















# **CORNERS**

















## **DRIVER SERVICE**





START, INTERMEDIATE, & END UNITS ONLY

START, INTERMEDIATE, & END UNITS ONLY



**GRID ONLY** 

#### **WATTSTOPPER**





















# **ENLIGHTED**













# **WAVELINX**













# **GRID ONLY**

# **WAVELINX**





# **ACUITY nLIGHT**











## **WATTSTOPPER**



# **HUBBELL NX**