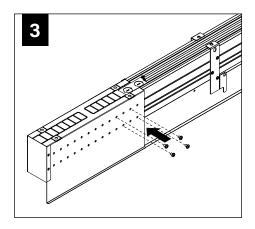

FOCAL POINT RECOMMENDS STARTING WITH CORNER INSTALLATION IF APPLICABLE

BASIC INSTALLATION, STEPS 1-13 ADJUSTABLE HOUSING, PAGE 5 SLIDING SLEEVES, PAGE 6 CORNERS, PAGE 7

SLIDING SLEEVE PAIRS (SSB) START & END WITH A SLIDING SLEEVE



# BASIC INSTALLATION





























# SEE BATTERY MANUFACTURER INSTRUCTIONS

EMERGENCY MAXIMUM MOUNTING HEIGHT FROM FLOOR TO SURFACE OF LENS:

19.00'

# **ADJUSTABLE HOUSING**































# **SLIDING SLEEVES**



MAX LENGTH 12" PER SLEEVE



SLIDING SLEEVE DOES NOT INTEGRATE WITH ADJUSTABLE HOUSING

#### SINGLE SLIDING SLEEVE (SS):

#### EXAMPLE:



#### **SLIDING SLEEVE PAIR (SSB):**

EXAMPLE:

21' RUN LENGTH - 20' HOUSING = 12" SLIDING SLEEVE (21' RUN LENGTH - 20' HOUSING) / 2 = 6" SLIDING SLEEVE ON EACH END



















# **CORNERS**

















## **DRIVER SERVICE**





START, INTERMEDIATE, & END UNITS ONLY

START, INTERMEDIATE, & END UNITS ONLY



**GRID ONLY** 

#### **WATTSTOPPER**





















# **ENLIGHTED**













# **WAVELINX**













# **GRID ONLY**

# **WAVELINX**





# **ACUITY nLIGHT**











## **WATTSTOPPER**



# **HUBBELL NX**