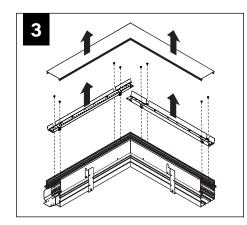

STARTING WITH CORNER INSTALLATION IF APPLICABLE

BASIC INSTALLATION, STEPS 1-13 ADJUSTABLE HOUSING, PAGE 5 SLIDING SLEEVES, PAGE 6 CORNERS, PAGE 7

SLIDING SLEEVE PAIRS (SSB) START & END WITH A SLIDING SLEEVE



# BASIC INSTALLATION





























# SEE BATTERY MANUFACTURER INSTRUCTIONS

EMERGENCY MAXIMUM MOUNTING HEIGHT FROM FLOOR TO SURFACE OF LENS:

19.00'

# **ADJUSTABLE HOUSING**































# **SLIDING SLEEVES**



MAX LENGTH 12" PER SLEEVE



SLIDING SLEEVE DOES NOT INTEGRATE WITH ADJUSTABLE HOUSING

#### SINGLE SLIDING SLEEVE (SS):

#### EXAMPLE:



#### **SLIDING SLEEVE PAIR (SSB):**

EXAMPLE:

21' RUN LENGTH - 20' HOUSING = 12" SLIDING SLEEVE (21' RUN LENGTH - 20' HOUSING) / 2 = 6" SLIDING SLEEVE ON EACH END



















# **CORNERS**

















## **DRIVER SERVICE**





START, INTERMEDIATE, & END UNITS ONLY

START, INTERMEDIATE, & END UNITS ONLY



**GRID ONLY** 

#### **WATTSTOPPER**





















# **ENLIGHTED**













# **WAVELINX**













# **GRID ONLY**

# **WAVELINX**





# **ACUITY nLIGHT**











## **WATTSTOPPER**



# **HUBBELL NX**