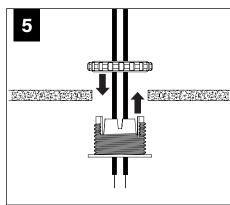

AIRS (SSB) START & END WITH A SLIDING SLEEVE



# BASIC INSTALLATION





























# SEE BATTERY MANUFACTURER INSTRUCTIONS

EMERGENCY MAXIMUM MOUNTING HEIGHT FROM FLOOR TO SURFACE OF LENS:

19.00'

# **ADJUSTABLE HOUSING**































# **SLIDING SLEEVES**



MAX LENGTH 12" PER SLEEVE



SLIDING SLEEVE DOES NOT INTEGRATE WITH ADJUSTABLE HOUSING

#### SINGLE SLIDING SLEEVE (SS):

#### EXAMPLE:



#### **SLIDING SLEEVE PAIR (SSB):**

EXAMPLE:

21' RUN LENGTH - 20' HOUSING = 12" SLIDING SLEEVE (21' RUN LENGTH - 20' HOUSING) / 2 = 6" SLIDING SLEEVE ON EACH END



















# **CORNERS**

















## **DRIVER SERVICE**





START, INTERMEDIATE, & END UNITS ONLY

START, INTERMEDIATE, & END UNITS ONLY



**GRID ONLY** 

#### **WATTSTOPPER**





















# **ENLIGHTED**













# **WAVELINX**













# **GRID ONLY**

# **WAVELINX**





# **ACUITY nLIGHT**











## **WATTSTOPPER**



# **HUBBELL NX**