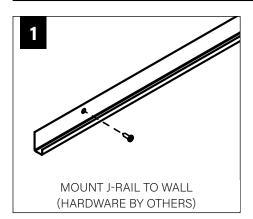

8 Tie-wire/grid bracket

9 Tie-wire bracket

10 Joiner pin

11 Joiner bracket assembly

12 Corner j-rail

13 Lens end piece

14 Lens tool

15 Hardware bag

16 Outside corner

17 Inside corner

BY OTHERS:

Grid ceiling -15/16" or 9/16" flat tee main

runner required for finish edge.

#### **HOUSING TYPES - 4' SHOWN**



INDIVIDUAL (MAY INCLUDE SLIDING SLEEVES)



START (SHOWN WITH SLIDING SLEEVE)







END (SHOWN WITH SLIDING SLEEVE)

ADJUSTABLE HOUSING

# **WALL/CEILING PREPARATION**









#### **WALL/CEILING PREPARATION**









FOCAL POINT RECOMMENDS STARTING WITH CORNER INSTALLATION IF APPLICABLE

BASIC INSTALLATION, STEPS 1-13 ADJUSTABLE HOUSING, PAGE 5 SLIDING SLEEVES, PAGE 6 CORNERS, PAGE 7

SLIDING SLEEVE PAIRS (SSB) START & END WITH A SLIDING SLEEVE



# BASIC INSTALLATION





























# SEE BATTERY MANUFACTURER INSTRUCTIONS

EMERGENCY MAXIMUM MOUNTING HEIGHT FROM FLOOR TO SURFACE OF LENS:

19.00'

# **ADJUSTABLE HOUSING**































# **SLIDING SLEEVES**



MAX LENGTH 12" PER SLEEVE



SLIDING SLEEVE DOES NOT INTEGRATE WITH ADJUSTABLE HOUSING

#### SINGLE SLIDING SLEEVE (SS):

#### EXAMPLE:



#### **SLIDING SLEEVE PAIR (SSB):**

EXAMPLE:

21' RUN LENGTH - 20' HOUSING = 12" SLIDING SLEEVE (21' RUN LENGTH - 20' HOUSING) / 2 = 6" SLIDING SLEEVE ON EACH END



















# **CORNERS**

















## **DRIVER SERVICE**





START, INTERMEDIATE, & END UNITS ONLY

START, INTERMEDIATE, & END UNITS ONLY



**GRID ONLY** 

#### **WATTSTOPPER**





















# **ENLIGHTED**













# **WAVELINX**













#