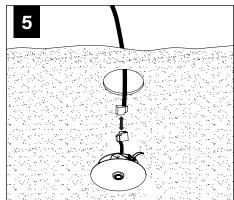

ION





























# SEE BATTERY MANUFACTURER INSTRUCTIONS

EMERGENCY MAXIMUM MOUNTING HEIGHT FROM FLOOR TO SURFACE OF LENS:

19.00'

# **ADJUSTABLE HOUSING**































# **SLIDING SLEEVES**



MAX LENGTH 12" PER SLEEVE



SLIDING SLEEVE DOES NOT INTEGRATE WITH ADJUSTABLE HOUSING

#### SINGLE SLIDING SLEEVE (SS):

#### EXAMPLE:



#### **SLIDING SLEEVE PAIR (SSB):**

EXAMPLE:

21' RUN LENGTH - 20' HOUSING = 12" SLIDING SLEEVE (21' RUN LENGTH - 20' HOUSING) / 2 = 6" SLIDING SLEEVE ON EACH END



















# **CORNERS**

















## **DRIVER SERVICE**





START, INTERMEDIATE, & END UNITS ONLY

START, INTERMEDIATE, & END UNITS ONLY



**GRID ONLY** 

#### **WATTSTOPPER**





















# **ENLIGHTED**













# **WAVELINX**













# **GRID ONLY**

# **WAVELINX**





# **ACUITY nLIGHT**











## **WATTSTOPPER**



# **HUBBELL NX**