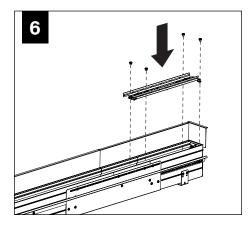

Inside corner

BY OTHERS:

Grid ceiling -15/16" or 9/16" flat tee main

runner required for finish edge.

#### **HOUSING TYPES - 4' SHOWN**



INDIVIDUAL (MAY INCLUDE SLIDING SLEEVES)



START (SHOWN WITH SLIDING SLEEVE)







END (SHOWN WITH SLIDING SLEEVE)

ADJUSTABLE HOUSING

# **WALL/CEILING PREPARATION**









#### **WALL/CEILING PREPARATION**









FOCAL POINT RECOMMENDS STARTING WITH CORNER INSTALLATION IF APPLICABLE

BASIC INSTALLATION, STEPS 1-13 ADJUSTABLE HOUSING, PAGE 5 SLIDING SLEEVES, PAGE 6 CORNERS, PAGE 7

SLIDING SLEEVE PAIRS (SSB) START & END WITH A SLIDING SLEEVE



# BASIC INSTALLATION





























# SEE BATTERY MANUFACTURER INSTRUCTIONS

EMERGENCY MAXIMUM MOUNTING HEIGHT FROM FLOOR TO SURFACE OF LENS:

19.00'

# **ADJUSTABLE HOUSING**































# **SLIDING SLEEVES**



MAX LENGTH 12" PER SLEEVE



SLIDING SLEEVE DOES NOT INTEGRATE WITH ADJUSTABLE HOUSING

#### SINGLE SLIDING SLEEVE (SS):

#### EXAMPLE:



#### **SLIDING SLEEVE PAIR (SSB):**

EXAMPLE:

21' RUN LENGTH - 20' HOUSING = 12" SLIDING SLEEVE (21' RUN LENGTH - 20' HOUSING) / 2 = 6" SLIDING SLEEVE ON EACH END



















# **CORNERS**

















## **DRIVER SERVICE**





START, INTERMEDIATE, & END UNITS ONLY

START, INTERMEDIATE, & END UNITS ONLY



**GRID ONLY** 

#### **WATTSTOPPER**





















# **ENLIGHTED**













# **WAVELINX**













# **GRID ONLY**

# **WAVELINX**





# **ACUITY nLIGHT**











## **WATTSTOPPER**



# **HUBBELL NX**