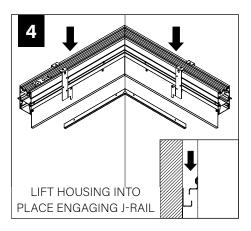

TARTING WITH CORNER INSTALLATION IF APPLICABLE

BASIC INSTALLATION, STEPS 1-13 ADJUSTABLE HOUSING, PAGE 5 SLIDING SLEEVES, PAGE 6 CORNERS, PAGE 7

SLIDING SLEEVE PAIRS (SSB) START & END WITH A SLIDING SLEEVE



# BASIC INSTALLATION





























# SEE BATTERY MANUFACTURER INSTRUCTIONS

EMERGENCY MAXIMUM MOUNTING HEIGHT FROM FLOOR TO SURFACE OF LENS:

19.00'

# **ADJUSTABLE HOUSING**































# **SLIDING SLEEVES**



MAX LENGTH 12" PER SLEEVE



SLIDING SLEEVE DOES NOT INTEGRATE WITH ADJUSTABLE HOUSING

#### SINGLE SLIDING SLEEVE (SS):

#### EXAMPLE:



#### **SLIDING SLEEVE PAIR (SSB):**

EXAMPLE:

21' RUN LENGTH - 20' HOUSING = 12" SLIDING SLEEVE (21' RUN LENGTH - 20' HOUSING) / 2 = 6" SLIDING SLEEVE ON EACH END



















# **CORNERS**

















## **DRIVER SERVICE**





START, INTERMEDIATE, & END UNITS ONLY

START, INTERMEDIATE, & END UNITS ONLY



**GRID ONLY** 

#### **WATTSTOPPER**





















# **ENLIGHTED**













# **WAVELINX**













# **GRID ONLY**

# **WAVELINX**





# **ACUITY nLIGHT**











## **WATTSTOPPER**



# **HUBBELL NX**