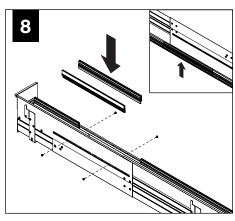

de corner

BY OTHERS:

Grid ceiling -15/16" or 9/16" flat tee main

runner required for finish edge.

#### **HOUSING TYPES - 4' SHOWN**



INDIVIDUAL (MAY INCLUDE SLIDING SLEEVES)



START (SHOWN WITH SLIDING SLEEVE)







END (SHOWN WITH SLIDING SLEEVE)

ADJUSTABLE HOUSING

# **WALL/CEILING PREPARATION**









#### **WALL/CEILING PREPARATION**









FOCAL POINT RECOMMENDS STARTING WITH CORNER INSTALLATION IF APPLICABLE

BASIC INSTALLATION, STEPS 1-13 ADJUSTABLE HOUSING, PAGE 5 SLIDING SLEEVES, PAGE 6 CORNERS, PAGE 7

SLIDING SLEEVE PAIRS (SSB) START & END WITH A SLIDING SLEEVE



# BASIC INSTALLATION





























# SEE BATTERY MANUFACTURER INSTRUCTIONS

EMERGENCY MAXIMUM MOUNTING HEIGHT FROM FLOOR TO SURFACE OF LENS:

19.00'

# **ADJUSTABLE HOUSING**































# **SLIDING SLEEVES**



MAX LENGTH 12" PER SLEEVE



SLIDING SLEEVE DOES NOT INTEGRATE WITH ADJUSTABLE HOUSING

#### SINGLE SLIDING SLEEVE (SS):

#### EXAMPLE:



#### **SLIDING SLEEVE PAIR (SSB):**

EXAMPLE:

21' RUN LENGTH - 20' HOUSING = 12" SLIDING SLEEVE (21' RUN LENGTH - 20' HOUSING) / 2 = 6" SLIDING SLEEVE ON EACH END



















# **CORNERS**

















## **DRIVER SERVICE**





START, INTERMEDIATE, & END UNITS ONLY

START, INTERMEDIATE, & END UNITS ONLY



**GRID ONLY** 

#### **WATTSTOPPER**





















# **ENLIGHTED**













# **WAVELINX**













# **GRID ONLY**

# **WAVELINX**





# **ACUITY nLIGHT**











## **WATTSTOPPER**



# **HUBBELL NX**