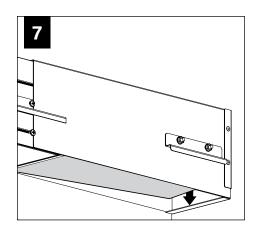

FOCAL POINT RECOMMENDS STARTING WITH CORNER INSTALLATION IF APPLICABLE

BASIC INSTALLATION, STEPS 1-13 ADJUSTABLE HOUSING, PAGE 5 SLIDING SLEEVES, PAGE 6 CORNERS, PAGE 7

SLIDING SLEEVE PAIRS (SSB) START & END WITH A SLIDING SLEEVE



# BASIC INSTALLATION





























# SEE BATTERY MANUFACTURER INSTRUCTIONS

EMERGENCY MAXIMUM MOUNTING HEIGHT FROM FLOOR TO SURFACE OF LENS:

19.00'

# **ADJUSTABLE HOUSING**































# **SLIDING SLEEVES**



MAX LENGTH 12" PER SLEEVE



SLIDING SLEEVE DOES NOT INTEGRATE WITH ADJUSTABLE HOUSING

#### SINGLE SLIDING SLEEVE (SS):

#### EXAMPLE:



#### **SLIDING SLEEVE PAIR (SSB):**

EXAMPLE:

21' RUN LENGTH - 20' HOUSING = 12" SLIDING SLEEVE (21' RUN LENGTH - 20' HOUSING) / 2 = 6" SLIDING SLEEVE ON EACH END



















# **CORNERS**

















## **DRIVER SERVICE**





START, INTERMEDIATE, & END UNITS ONLY

START, INTERMEDIATE, & END UNITS ONLY



**GRID ONLY** 

#### **WATTSTOPPER**





















# **ENLIGHTED**













# **WAVELINX**













# **GRID ONLY**

# **WAVELINX**





# **ACUITY nLIGHT**











## **WATTSTOPPER**



# **HUBBELL NX**