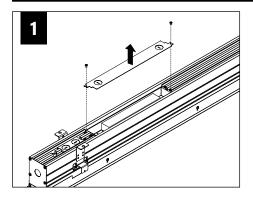

STRUCTIONS

EMERGENCY MAXIMUM MOUNTING HEIGHT FROM FLOOR TO SURFACE OF LENS:

19.00'

# **ADJUSTABLE HOUSING**































# **SLIDING SLEEVES**



MAX LENGTH 12" PER SLEEVE



SLIDING SLEEVE DOES NOT INTEGRATE WITH ADJUSTABLE HOUSING

#### SINGLE SLIDING SLEEVE (SS):

#### EXAMPLE:



#### **SLIDING SLEEVE PAIR (SSB):**

EXAMPLE:

21' RUN LENGTH - 20' HOUSING = 12" SLIDING SLEEVE (21' RUN LENGTH - 20' HOUSING) / 2 = 6" SLIDING SLEEVE ON EACH END



















# **CORNERS**

















## **DRIVER SERVICE**





START, INTERMEDIATE, & END UNITS ONLY

START, INTERMEDIATE, & END UNITS ONLY



**GRID ONLY** 

#### **WATTSTOPPER**





















# **ENLIGHTED**













# **WAVELINX**













# **GRID ONLY**

# **WAVELINX**





# **ACUITY nLIGHT**











## **WATTSTOPPER**



# **HUBBELL NX**