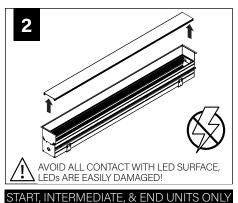

Tie-wire/grid bracket

9 Tie-wire bracket

10 Joiner pin

11 Joiner bracket assembly

12 Corner j-rail

13 Lens end piece

14 Lens tool

15 Hardware bag

16 Outside corner

17 Inside corner

BY OTHERS:

Grid ceiling -15/16" or 9/16" flat tee main

runner required for finish edge.

#### **HOUSING TYPES - 4' SHOWN**



INDIVIDUAL (MAY INCLUDE SLIDING SLEEVES)



START (SHOWN WITH SLIDING SLEEVE)







END (SHOWN WITH SLIDING SLEEVE)

ADJUSTABLE HOUSING

# **WALL/CEILING PREPARATION**









#### **WALL/CEILING PREPARATION**









FOCAL POINT RECOMMENDS STARTING WITH CORNER INSTALLATION IF APPLICABLE

BASIC INSTALLATION, STEPS 1-13 ADJUSTABLE HOUSING, PAGE 5 SLIDING SLEEVES, PAGE 6 CORNERS, PAGE 7

SLIDING SLEEVE PAIRS (SSB) START & END WITH A SLIDING SLEEVE



# BASIC INSTALLATION





























# SEE BATTERY MANUFACTURER INSTRUCTIONS

EMERGENCY MAXIMUM MOUNTING HEIGHT FROM FLOOR TO SURFACE OF LENS:

19.00'

# **ADJUSTABLE HOUSING**































# **SLIDING SLEEVES**



MAX LENGTH 12" PER SLEEVE



SLIDING SLEEVE DOES NOT INTEGRATE WITH ADJUSTABLE HOUSING

#### SINGLE SLIDING SLEEVE (SS):

#### EXAMPLE:



#### **SLIDING SLEEVE PAIR (SSB):**

EXAMPLE:

21' RUN LENGTH - 20' HOUSING = 12" SLIDING SLEEVE (21' RUN LENGTH - 20' HOUSING) / 2 = 6" SLIDING SLEEVE ON EACH END



















# **CORNERS**

















## **DRIVER SERVICE**





START, INTERMEDIATE, & END UNITS ONLY

START, INTERMEDIATE, & END UNITS ONLY



**GRID ONLY** 

#### **WATTSTOPPER**





















# **ENLIGHTED**













# **WAVELINX**













# *