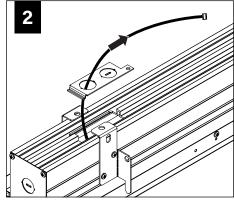

LIDING SLEEVE



# BASIC INSTALLATION





























# SEE BATTERY MANUFACTURER INSTRUCTIONS

EMERGENCY MAXIMUM MOUNTING HEIGHT FROM FLOOR TO SURFACE OF LENS:

19.00'

# **ADJUSTABLE HOUSING**































# **SLIDING SLEEVES**



MAX LENGTH 12" PER SLEEVE



SLIDING SLEEVE DOES NOT INTEGRATE WITH ADJUSTABLE HOUSING

#### SINGLE SLIDING SLEEVE (SS):

#### EXAMPLE:



#### **SLIDING SLEEVE PAIR (SSB):**

EXAMPLE:

21' RUN LENGTH - 20' HOUSING = 12" SLIDING SLEEVE (21' RUN LENGTH - 20' HOUSING) / 2 = 6" SLIDING SLEEVE ON EACH END



















# **CORNERS**

















## **DRIVER SERVICE**





START, INTERMEDIATE, & END UNITS ONLY

START, INTERMEDIATE, & END UNITS ONLY



**GRID ONLY** 

#### **WATTSTOPPER**





















# **ENLIGHTED**













# **WAVELINX**













# **GRID ONLY**

# **WAVELINX**





# **ACUITY nLIGHT**











## **WATTSTOPPER**



# **HUBBELL NX**