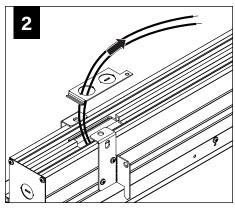

EEVE PAIRS (SSB) START & END WITH A SLIDING SLEEVE



# BASIC INSTALLATION





























# SEE BATTERY MANUFACTURER INSTRUCTIONS

EMERGENCY MAXIMUM MOUNTING HEIGHT FROM FLOOR TO SURFACE OF LENS:

19.00'

# **ADJUSTABLE HOUSING**































# **SLIDING SLEEVES**



MAX LENGTH 12" PER SLEEVE



SLIDING SLEEVE DOES NOT INTEGRATE WITH ADJUSTABLE HOUSING

#### SINGLE SLIDING SLEEVE (SS):

#### EXAMPLE:



#### **SLIDING SLEEVE PAIR (SSB):**

EXAMPLE:

21' RUN LENGTH - 20' HOUSING = 12" SLIDING SLEEVE (21' RUN LENGTH - 20' HOUSING) / 2 = 6" SLIDING SLEEVE ON EACH END



















# **CORNERS**

















## **DRIVER SERVICE**





START, INTERMEDIATE, & END UNITS ONLY

START, INTERMEDIATE, & END UNITS ONLY



**GRID ONLY** 

#### **WATTSTOPPER**





















# **ENLIGHTED**













# **WAVELINX**













# **GRID ONLY**

# **WAVELINX**





# **ACUITY nLIGHT**











## **WATTSTOPPER**



# **HUBBELL NX**