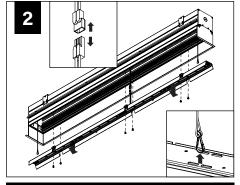

APPLICABLE

BASIC INSTALLATION, STEPS 1-13 ADJUSTABLE HOUSING, PAGE 5 SLIDING SLEEVES, PAGE 6 CORNERS, PAGE 7

SLIDING SLEEVE PAIRS (SSB) START & END WITH A SLIDING SLEEVE



# BASIC INSTALLATION





























# SEE BATTERY MANUFACTURER INSTRUCTIONS

EMERGENCY MAXIMUM MOUNTING HEIGHT FROM FLOOR TO SURFACE OF LENS:

19.00'

# **ADJUSTABLE HOUSING**































# **SLIDING SLEEVES**



MAX LENGTH 12" PER SLEEVE



SLIDING SLEEVE DOES NOT INTEGRATE WITH ADJUSTABLE HOUSING

#### SINGLE SLIDING SLEEVE (SS):

#### EXAMPLE:



#### **SLIDING SLEEVE PAIR (SSB):**

EXAMPLE:

21' RUN LENGTH - 20' HOUSING = 12" SLIDING SLEEVE (21' RUN LENGTH - 20' HOUSING) / 2 = 6" SLIDING SLEEVE ON EACH END



















# **CORNERS**

















## **DRIVER SERVICE**





START, INTERMEDIATE, & END UNITS ONLY

START, INTERMEDIATE, & END UNITS ONLY



**GRID ONLY** 

#### **WATTSTOPPER**





















# **ENLIGHTED**













# **WAVELINX**













# **GRID ONLY**

# **WAVELINX**





# **ACUITY nLIGHT**











## **WATTSTOPPER**



# **HUBBELL NX**