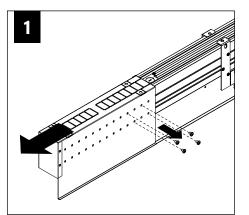

# BASIC INSTALLATION

# BEFORE YOU BEGIN

- Luminaires must be installed by a qualified electrician (check with local and national codes for proper installation).
- To prevent electrical shock, disconnect electrical supply before installation or servicing.
- Contractor is responsible for adequately reinforcing walls and/or ceilings to support fixture weight.
- Focal Point, LLC accepts no responsibility for inadequately reinforced walls and/or ceilings.
- The information contained in this drawing is the sole property of Focal Point, LLC. Any reproduction in part or whole without the written permission of Focal Point, LLC is prohibited.