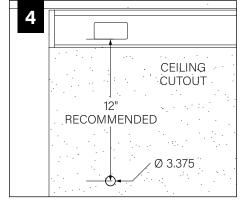

# **WALL/CEILING PREPARATION**

#### **WALL/CEILING PREPARATION**

FOCAL POINT RECOMMENDS STARTING WITH CORNER INSTALLATION IF APPLICABLE

BASIC INSTALLATION, STEPS 1-13 ADJUSTABLE HOUSING, PAGE 5 SLIDING SLEEVES, PAGE 6 CORNERS, PAGE 7