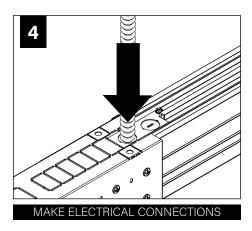

FOCAL POINT RECOMMENDS STARTING WITH CORNER INSTALLATION IF APPLICABLE

BASIC INSTALLATION, STEPS 1-13 ADJUSTABLE HOUSING, PAGE 5 SLIDING SLEEVES, PAGE 6 CORNERS, PAGE 7

SLIDING SLEEVE PAIRS (SSB) START & END WITH A SLIDING SLEEVE



# BASIC INSTALLATION





























# SEE BATTERY MANUFACTURER INSTRUCTIONS

EMERGENCY MAXIMUM MOUNTING HEIGHT FROM FLOOR TO SURFACE OF LENS:

19.00'

# **ADJUSTABLE HOUSING**































# **SLIDING SLEEVES**



MAX LENGTH 12" PER SLEEVE



SLIDING SLEEVE DOES NOT INTEGRATE WITH ADJUSTABLE HOUSING

#### SINGLE SLIDING SLEEVE (SS):

#### EXAMPLE:



#### **SLIDING SLEEVE PAIR (SSB):**

EXAMPLE:

21' RUN LENGTH - 20' HOUSING = 12" SLIDING SLEEVE (21' RUN LENGTH - 20' HOUSING) / 2 = 6" SLIDING SLEEVE ON EACH END



















# **CORNERS**

















## **DRIVER SERVICE**





START, INTERMEDIATE, & END UNITS ONLY

START, INTERMEDIATE, & END UNITS ONLY



**GRID ONLY** 

#### **WATTSTOPPER**





















# **ENLIGHTED**













# **WAVELINX**













# **GRID ONLY**

# **WAVELINX**





# **ACUITY nLIGHT**











## **WATTSTOPPER**



# **HUBBELL NX**