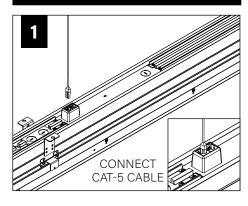

FLOOR TO SURFACE OF LENS:

19.00'

# **ADJUSTABLE HOUSING**































# **SLIDING SLEEVES**



MAX LENGTH 12" PER SLEEVE



SLIDING SLEEVE DOES NOT INTEGRATE WITH ADJUSTABLE HOUSING

#### SINGLE SLIDING SLEEVE (SS):

#### EXAMPLE:



#### **SLIDING SLEEVE PAIR (SSB):**

EXAMPLE:

21' RUN LENGTH - 20' HOUSING = 12" SLIDING SLEEVE (21' RUN LENGTH - 20' HOUSING) / 2 = 6" SLIDING SLEEVE ON EACH END



















# **CORNERS**

















## **DRIVER SERVICE**





START, INTERMEDIATE, & END UNITS ONLY

START, INTERMEDIATE, & END UNITS ONLY



**GRID ONLY** 

#### **WATTSTOPPER**





















# **ENLIGHTED**













# **WAVELINX**













# **GRID ONLY**

# **WAVELINX**





# **ACUITY nLIGHT**











## **WATTSTOPPER**



# **HUBBELL NX**