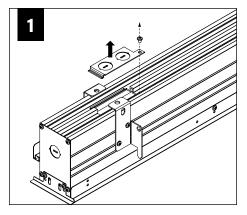

SLEEVE PAIRS (SSB) START & END WITH A SLIDING SLEEVE



# BASIC INSTALLATION





























# SEE BATTERY MANUFACTURER INSTRUCTIONS

EMERGENCY MAXIMUM MOUNTING HEIGHT FROM FLOOR TO SURFACE OF LENS:

19.00'

# **ADJUSTABLE HOUSING**































# **SLIDING SLEEVES**



MAX LENGTH 12" PER SLEEVE



SLIDING SLEEVE DOES NOT INTEGRATE WITH ADJUSTABLE HOUSING

#### SINGLE SLIDING SLEEVE (SS):

#### EXAMPLE:



#### **SLIDING SLEEVE PAIR (SSB):**

EXAMPLE:

21' RUN LENGTH - 20' HOUSING = 12" SLIDING SLEEVE (21' RUN LENGTH - 20' HOUSING) / 2 = 6" SLIDING SLEEVE ON EACH END



















# **CORNERS**

















## **DRIVER SERVICE**





START, INTERMEDIATE, & END UNITS ONLY

START, INTERMEDIATE, & END UNITS ONLY



**GRID ONLY** 

#### **WATTSTOPPER**





















# **ENLIGHTED**













# **WAVELINX**













# **GRID ONLY**

# **WAVELINX**





# **ACUITY nLIGHT**











## **WATTSTOPPER**



# **HUBBELL NX**