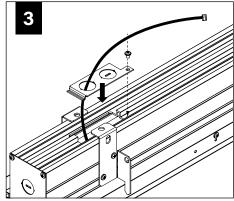

DING SLEEVE



# BASIC INSTALLATION





























# SEE BATTERY MANUFACTURER INSTRUCTIONS

EMERGENCY MAXIMUM MOUNTING HEIGHT FROM FLOOR TO SURFACE OF LENS:

19.00'

# **ADJUSTABLE HOUSING**































# **SLIDING SLEEVES**



MAX LENGTH 12" PER SLEEVE



SLIDING SLEEVE DOES NOT INTEGRATE WITH ADJUSTABLE HOUSING

#### SINGLE SLIDING SLEEVE (SS):

#### EXAMPLE:



#### **SLIDING SLEEVE PAIR (SSB):**

EXAMPLE:

21' RUN LENGTH - 20' HOUSING = 12" SLIDING SLEEVE (21' RUN LENGTH - 20' HOUSING) / 2 = 6" SLIDING SLEEVE ON EACH END



















# **CORNERS**

















## **DRIVER SERVICE**





START, INTERMEDIATE, & END UNITS ONLY

START, INTERMEDIATE, & END UNITS ONLY



**GRID ONLY** 

#### **WATTSTOPPER**





















# **ENLIGHTED**













# **WAVELINX**













# **GRID ONLY**

# **WAVELINX**





# **ACUITY nLIGHT**











## **WATTSTOPPER**



# **HUBBELL NX**