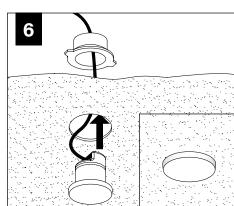

LEEVE



# BASIC INSTALLATION





























# SEE BATTERY MANUFACTURER INSTRUCTIONS

EMERGENCY MAXIMUM MOUNTING HEIGHT FROM FLOOR TO SURFACE OF LENS:

19.00'

# **ADJUSTABLE HOUSING**































# **SLIDING SLEEVES**



MAX LENGTH 12" PER SLEEVE



SLIDING SLEEVE DOES NOT INTEGRATE WITH ADJUSTABLE HOUSING

#### SINGLE SLIDING SLEEVE (SS):

#### EXAMPLE:



#### **SLIDING SLEEVE PAIR (SSB):**

EXAMPLE:

21' RUN LENGTH - 20' HOUSING = 12" SLIDING SLEEVE (21' RUN LENGTH - 20' HOUSING) / 2 = 6" SLIDING SLEEVE ON EACH END



















# **CORNERS**

















## **DRIVER SERVICE**





START, INTERMEDIATE, & END UNITS ONLY

START, INTERMEDIATE, & END UNITS ONLY



**GRID ONLY** 

#### **WATTSTOPPER**





















# **ENLIGHTED**













# **WAVELINX**













# **GRID ONLY**

# **WAVELINX**





# **ACUITY nLIGHT**











## **WATTSTOPPER**



# **HUBBELL NX**