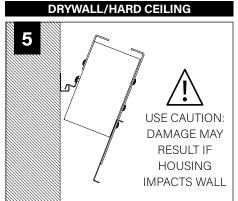

# **WALL/CEILING PREPARATION**

#### **WALL/CEILING PREPARATION**

FOCAL POINT RECOMMENDS STARTING WITH CORNER INSTALLATION IF APPLICABLE

BASIC INSTALLATION, STEPS 1-13 ADJUSTABLE HOUSING, PAGE 5 SLIDING SLEEVES, PAGE 6 CORNERS, PAGE 7