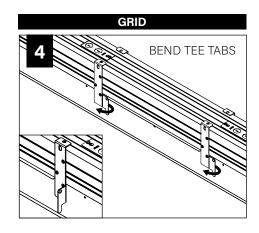

-wire/grid bracket

9 Tie-wire bracket

10 Joiner pin

11 Joiner bracket assembly

12 Corner j-rail

13 Lens end piece

14 Lens tool

15 Hardware bag

16 Outside corner

17 Inside corner

BY OTHERS:

Grid ceiling -15/16" or 9/16" flat tee main

runner required for finish edge.

#### **HOUSING TYPES - 4' SHOWN**



INDIVIDUAL (MAY INCLUDE SLIDING SLEEVES)



START (SHOWN WITH SLIDING SLEEVE)







END (SHOWN WITH SLIDING SLEEVE)

ADJUSTABLE HOUSING

# **WALL/CEILING PREPARATION**









#### **WALL/CEILING PREPARATION**









FOCAL POINT RECOMMENDS STARTING WITH CORNER INSTALLATION IF APPLICABLE

BASIC INSTALLATION, STEPS 1-13 ADJUSTABLE HOUSING, PAGE 5 SLIDING SLEEVES, PAGE 6 CORNERS, PAGE 7

SLIDING SLEEVE PAIRS (SSB) START & END WITH A SLIDING SLEEVE



# BASIC INSTALLATION





























# SEE BATTERY MANUFACTURER INSTRUCTIONS

EMERGENCY MAXIMUM MOUNTING HEIGHT FROM FLOOR TO SURFACE OF LENS:

19.00'

# **ADJUSTABLE HOUSING**































# **SLIDING SLEEVES**



MAX LENGTH 12" PER SLEEVE



SLIDING SLEEVE DOES NOT INTEGRATE WITH ADJUSTABLE HOUSING

#### SINGLE SLIDING SLEEVE (SS):

#### EXAMPLE:



#### **SLIDING SLEEVE PAIR (SSB):**

EXAMPLE:

21' RUN LENGTH - 20' HOUSING = 12" SLIDING SLEEVE (21' RUN LENGTH - 20' HOUSING) / 2 = 6" SLIDING SLEEVE ON EACH END



















# **CORNERS**

















## **DRIVER SERVICE**





START, INTERMEDIATE, & END UNITS ONLY

START, INTERMEDIATE, & END UNITS ONLY



**GRID ONLY** 

#### **WATTSTOPPER**





















# **ENLIGHTED**













# **WAVELINX**













# **GRI