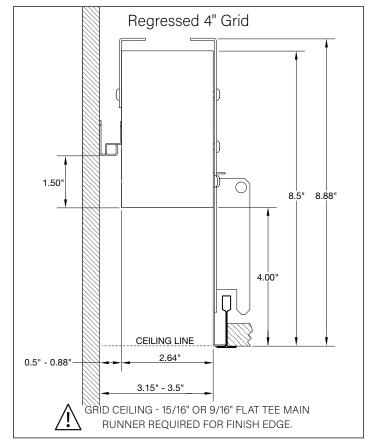

16 Outside corner

17 Inside corner

BY OTHERS:

Grid ceiling -15/16" or 9/16" flat tee main

runner required for finish edge.

# **WALL/CEILING PREPARATION**

#### **WALL/CEILING PREPARATION**

FOCAL POINT RECOMMENDS STARTING WITH CORNER INSTALLATION IF APPLICABLE

BASIC INSTALLATION, STEPS 1-13 ADJUSTABLE HOUSING, PAGE 5 SLIDING SLEEVES, PAGE 6 CORNERS, PAGE 7