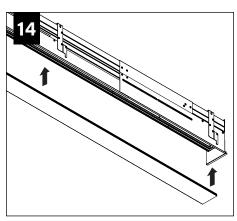

Y OTHERS:

Grid ceiling -15/16" or 9/16" flat tee main

runner required for finish edge.

#### **HOUSING TYPES - 4' SHOWN**



INDIVIDUAL (MAY INCLUDE SLIDING SLEEVES)



START (SHOWN WITH SLIDING SLEEVE)







END (SHOWN WITH SLIDING SLEEVE)

ADJUSTABLE HOUSING

# **WALL/CEILING PREPARATION**









#### **WALL/CEILING PREPARATION**









FOCAL POINT RECOMMENDS STARTING WITH CORNER INSTALLATION IF APPLICABLE

BASIC INSTALLATION, STEPS 1-13 ADJUSTABLE HOUSING, PAGE 5 SLIDING SLEEVES, PAGE 6 CORNERS, PAGE 7

SLIDING SLEEVE PAIRS (SSB) START & END WITH A SLIDING SLEEVE



# BASIC INSTALLATION





























# SEE BATTERY MANUFACTURER INSTRUCTIONS

EMERGENCY MAXIMUM MOUNTING HEIGHT FROM FLOOR TO SURFACE OF LENS:

19.00'

# **ADJUSTABLE HOUSING**































# **SLIDING SLEEVES**



MAX LENGTH 12" PER SLEEVE



SLIDING SLEEVE DOES NOT INTEGRATE WITH ADJUSTABLE HOUSING

#### SINGLE SLIDING SLEEVE (SS):

#### EXAMPLE:



#### **SLIDING SLEEVE PAIR (SSB):**

EXAMPLE:

21' RUN LENGTH - 20' HOUSING = 12" SLIDING SLEEVE (21' RUN LENGTH - 20' HOUSING) / 2 = 6" SLIDING SLEEVE ON EACH END



















# **CORNERS**

















## **DRIVER SERVICE**





START, INTERMEDIATE, & END UNITS ONLY

START, INTERMEDIATE, & END UNITS ONLY



**GRID ONLY** 

#### **WATTSTOPPER**





















# **ENLIGHTED**













# **WAVELINX**













# **GRID ONLY**

# **WAVELINX**





# **ACUITY nLIGHT**











## **WATTSTOPPER**



# **HUBBELL NX**