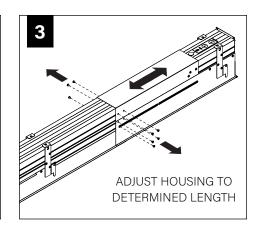

r

17 Inside corner

BY OTHERS:

Grid ceiling -15/16" or 9/16" flat tee main

runner required for finish edge.

#### **HOUSING TYPES - 4' SHOWN**



INDIVIDUAL (MAY INCLUDE SLIDING SLEEVES)



START (SHOWN WITH SLIDING SLEEVE)







END (SHOWN WITH SLIDING SLEEVE)

ADJUSTABLE HOUSING

# **WALL/CEILING PREPARATION**









#### **WALL/CEILING PREPARATION**









FOCAL POINT RECOMMENDS STARTING WITH CORNER INSTALLATION IF APPLICABLE

BASIC INSTALLATION, STEPS 1-13 ADJUSTABLE HOUSING, PAGE 5 SLIDING SLEEVES, PAGE 6 CORNERS, PAGE 7

SLIDING SLEEVE PAIRS (SSB) START & END WITH A SLIDING SLEEVE



# BASIC INSTALLATION





























# SEE BATTERY MANUFACTURER INSTRUCTIONS

EMERGENCY MAXIMUM MOUNTING HEIGHT FROM FLOOR TO SURFACE OF LENS:

19.00'

# **ADJUSTABLE HOUSING**































# **SLIDING SLEEVES**



MAX LENGTH 12" PER SLEEVE



SLIDING SLEEVE DOES NOT INTEGRATE WITH ADJUSTABLE HOUSING

#### SINGLE SLIDING SLEEVE (SS):

#### EXAMPLE:



#### **SLIDING SLEEVE PAIR (SSB):**

EXAMPLE:

21' RUN LENGTH - 20' HOUSING = 12" SLIDING SLEEVE (21' RUN LENGTH - 20' HOUSING) / 2 = 6" SLIDING SLEEVE ON EACH END



















# **CORNERS**

















## **DRIVER SERVICE**





START, INTERMEDIATE, & END UNITS ONLY

START, INTERMEDIATE, & END UNITS ONLY



**GRID ONLY** 

#### **WATTSTOPPER**





















# **ENLIGHTED**













# **WAVELINX**













# **GRID ONLY**

# **WAVELINX**





# **ACUITY nLIGHT**











## **WATTSTOPPER**



# **HUBBELL NX**