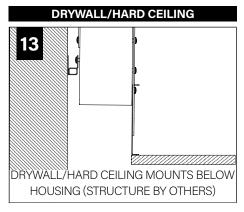

# **WALL/CEILING PREPARATION**

#### **WALL/CEILING PREPARATION**

FOCAL POINT RECOMMENDS STARTING WITH CORNER INSTALLATION IF APPLICABLE

BASIC INSTALLATION, STEPS 1-13 ADJUSTABLE HOUSING, PAGE 5 SLIDING SLEEVES, PAGE 6 CORNERS, PAGE 7