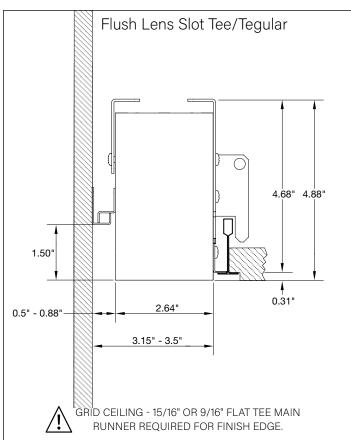

16 Outside corner

17 Inside corner

BY OTHERS:

Grid ceiling -15/16" or 9/16" flat tee main

runner required for finish edge.

# **WALL/CEILING PREPARATION**

#### **WALL/CEILING PREPARATION**

FOCAL POINT RECOMMENDS STARTING WITH CORNER INSTALLATION IF APPLICABLE

BASIC INSTALLATION, STEPS 1-13 ADJUSTABLE HOUSING, PAGE 5 SLIDING SLEEVES, PAGE 6 CORNERS, PAGE 7