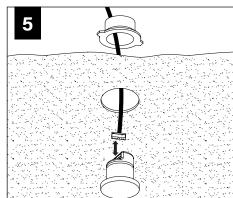

SLEEVE



# BASIC INSTALLATION





























# SEE BATTERY MANUFACTURER INSTRUCTIONS

EMERGENCY MAXIMUM MOUNTING HEIGHT FROM FLOOR TO SURFACE OF LENS:

19.00'

# **ADJUSTABLE HOUSING**































# **SLIDING SLEEVES**



MAX LENGTH 12" PER SLEEVE



SLIDING SLEEVE DOES NOT INTEGRATE WITH ADJUSTABLE HOUSING

#### SINGLE SLIDING SLEEVE (SS):

#### EXAMPLE:



#### **SLIDING SLEEVE PAIR (SSB):**

EXAMPLE:

21' RUN LENGTH - 20' HOUSING = 12" SLIDING SLEEVE (21' RUN LENGTH - 20' HOUSING) / 2 = 6" SLIDING SLEEVE ON EACH END



















# **CORNERS**

















## **DRIVER SERVICE**





START, INTERMEDIATE, & END UNITS ONLY

START, INTERMEDIATE, & END UNITS ONLY



**GRID ONLY** 

#### **WATTSTOPPER**





















# **ENLIGHTED**













# **WAVELINX**













# **GRID ONLY**

# **WAVELINX**





# **ACUITY nLIGHT**











## **WATTSTOPPER**



# **HUBBELL NX**