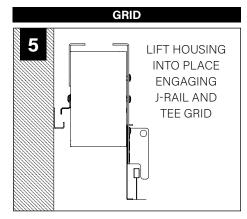

e/grid bracket

9 Tie-wire bracket

10 Joiner pin

11 Joiner bracket assembly

12 Corner j-rail

13 Lens end piece

14 Lens tool

15 Hardware bag

16 Outside corner

17 Inside corner

BY OTHERS:

Grid ceiling -15/16" or 9/16" flat tee main

runner required for finish edge.

#### **HOUSING TYPES - 4' SHOWN**



INDIVIDUAL (MAY INCLUDE SLIDING SLEEVES)



START (SHOWN WITH SLIDING SLEEVE)







END (SHOWN WITH SLIDING SLEEVE)

ADJUSTABLE HOUSING

# **WALL/CEILING PREPARATION**









#### **WALL/CEILING PREPARATION**









FOCAL POINT RECOMMENDS STARTING WITH CORNER INSTALLATION IF APPLICABLE

BASIC INSTALLATION, STEPS 1-13 ADJUSTABLE HOUSING, PAGE 5 SLIDING SLEEVES, PAGE 6 CORNERS, PAGE 7

SLIDING SLEEVE PAIRS (SSB) START & END WITH A SLIDING SLEEVE



# BASIC INSTALLATION





























# SEE BATTERY MANUFACTURER INSTRUCTIONS

EMERGENCY MAXIMUM MOUNTING HEIGHT FROM FLOOR TO SURFACE OF LENS:

19.00'

# **ADJUSTABLE HOUSING**































# **SLIDING SLEEVES**



MAX LENGTH 12" PER SLEEVE



SLIDING SLEEVE DOES NOT INTEGRATE WITH ADJUSTABLE HOUSING

#### SINGLE SLIDING SLEEVE (SS):

#### EXAMPLE:



#### **SLIDING SLEEVE PAIR (SSB):**

EXAMPLE:

21' RUN LENGTH - 20' HOUSING = 12" SLIDING SLEEVE (21' RUN LENGTH - 20' HOUSING) / 2 = 6" SLIDING SLEEVE ON EACH END



















# **CORNERS**

















## **DRIVER SERVICE**





START, INTERMEDIATE, & END UNITS ONLY

START, INTERMEDIATE, & END UNITS ONLY



**GRID ONLY** 

#### **WATTSTOPPER**





















# **ENLIGHTED**













# **WAVELINX**













# **GRID ON