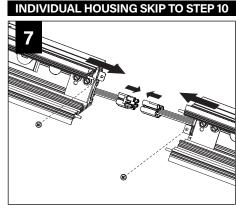

id bracket

9 Tie-wire bracket

10 Joiner pin

11 Joiner bracket assembly

12 Corner j-rail

13 Lens end piece

14 Lens tool

15 Hardware bag

16 Outside corner

17 Inside corner

BY OTHERS:

Grid ceiling -15/16" or 9/16" flat tee main

runner required for finish edge.

#### **HOUSING TYPES - 4' SHOWN**



INDIVIDUAL (MAY INCLUDE SLIDING SLEEVES)



START (SHOWN WITH SLIDING SLEEVE)







END (SHOWN WITH SLIDING SLEEVE)

ADJUSTABLE HOUSING

# **WALL/CEILING PREPARATION**









#### **WALL/CEILING PREPARATION**









FOCAL POINT RECOMMENDS STARTING WITH CORNER INSTALLATION IF APPLICABLE

BASIC INSTALLATION, STEPS 1-13 ADJUSTABLE HOUSING, PAGE 5 SLIDING SLEEVES, PAGE 6 CORNERS, PAGE 7

SLIDING SLEEVE PAIRS (SSB) START & END WITH A SLIDING SLEEVE



# BASIC INSTALLATION





























# SEE BATTERY MANUFACTURER INSTRUCTIONS

EMERGENCY MAXIMUM MOUNTING HEIGHT FROM FLOOR TO SURFACE OF LENS:

19.00'

# **ADJUSTABLE HOUSING**































# **SLIDING SLEEVES**



MAX LENGTH 12" PER SLEEVE



SLIDING SLEEVE DOES NOT INTEGRATE WITH ADJUSTABLE HOUSING

#### SINGLE SLIDING SLEEVE (SS):

#### EXAMPLE:



#### **SLIDING SLEEVE PAIR (SSB):**

EXAMPLE:

21' RUN LENGTH - 20' HOUSING = 12" SLIDING SLEEVE (21' RUN LENGTH - 20' HOUSING) / 2 = 6" SLIDING SLEEVE ON EACH END



















# **CORNERS**

















## **DRIVER SERVICE**





START, INTERMEDIATE, & END UNITS ONLY

START, INTERMEDIATE, & END UNITS ONLY



**GRID ONLY** 

#### **WATTSTOPPER**





















# **ENLIGHTED**













# **WAVELINX**













# **GRID ONLY**