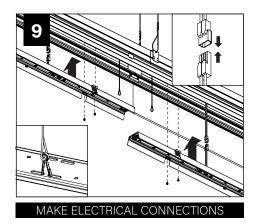

racket

9 Tie-wire bracket

10 Joiner pin

11 Joiner bracket assembly

12 Corner j-rail

13 Lens end piece

14 Lens tool

15 Hardware bag

16 Outside corner

17 Inside corner

BY OTHERS:

Grid ceiling -15/16" or 9/16" flat tee main

runner required for finish edge.

#### **HOUSING TYPES - 4' SHOWN**



INDIVIDUAL (MAY INCLUDE SLIDING SLEEVES)



START (SHOWN WITH SLIDING SLEEVE)







END (SHOWN WITH SLIDING SLEEVE)

ADJUSTABLE HOUSING

# **WALL/CEILING PREPARATION**









#### **WALL/CEILING PREPARATION**









FOCAL POINT RECOMMENDS STARTING WITH CORNER INSTALLATION IF APPLICABLE

BASIC INSTALLATION, STEPS 1-13 ADJUSTABLE HOUSING, PAGE 5 SLIDING SLEEVES, PAGE 6 CORNERS, PAGE 7

SLIDING SLEEVE PAIRS (SSB) START & END WITH A SLIDING SLEEVE



# BASIC INSTALLATION





























# SEE BATTERY MANUFACTURER INSTRUCTIONS

EMERGENCY MAXIMUM MOUNTING HEIGHT FROM FLOOR TO SURFACE OF LENS:

19.00'

# **ADJUSTABLE HOUSING**































# **SLIDING SLEEVES**



MAX LENGTH 12" PER SLEEVE



SLIDING SLEEVE DOES NOT INTEGRATE WITH ADJUSTABLE HOUSING

#### SINGLE SLIDING SLEEVE (SS):

#### EXAMPLE:



#### **SLIDING SLEEVE PAIR (SSB):**

EXAMPLE:

21' RUN LENGTH - 20' HOUSING = 12" SLIDING SLEEVE (21' RUN LENGTH - 20' HOUSING) / 2 = 6" SLIDING SLEEVE ON EACH END



















# **CORNERS**

















## **DRIVER SERVICE**





START, INTERMEDIATE, & END UNITS ONLY

START, INTERMEDIATE, & END UNITS ONLY



**GRID ONLY** 

#### **WATTSTOPPER**





















# **ENLIGHTED**













# **WAVELINX**













# **GRID ONLY**

#