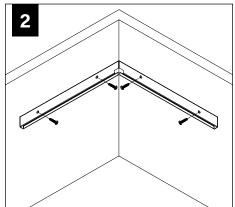

DS STARTING WITH CORNER INSTALLATION IF APPLICABLE

BASIC INSTALLATION, STEPS 1-13 ADJUSTABLE HOUSING, PAGE 5 SLIDING SLEEVES, PAGE 6 CORNERS, PAGE 7

SLIDING SLEEVE PAIRS (SSB) START & END WITH A SLIDING SLEEVE



# BASIC INSTALLATION





























# SEE BATTERY MANUFACTURER INSTRUCTIONS

EMERGENCY MAXIMUM MOUNTING HEIGHT FROM FLOOR TO SURFACE OF LENS:

19.00'

# **ADJUSTABLE HOUSING**































# **SLIDING SLEEVES**



MAX LENGTH 12" PER SLEEVE



SLIDING SLEEVE DOES NOT INTEGRATE WITH ADJUSTABLE HOUSING

#### SINGLE SLIDING SLEEVE (SS):

#### EXAMPLE:



#### **SLIDING SLEEVE PAIR (SSB):**

EXAMPLE:

21' RUN LENGTH - 20' HOUSING = 12" SLIDING SLEEVE (21' RUN LENGTH - 20' HOUSING) / 2 = 6" SLIDING SLEEVE ON EACH END



















# **CORNERS**

















## **DRIVER SERVICE**





START, INTERMEDIATE, & END UNITS ONLY

START, INTERMEDIATE, & END UNITS ONLY



**GRID ONLY** 

#### **WATTSTOPPER**





















# **ENLIGHTED**













# **WAVELINX**













# **GRID ONLY**

# **WAVELINX**





# **ACUITY nLIGHT**











## **WATTSTOPPER**



# **HUBBELL NX**