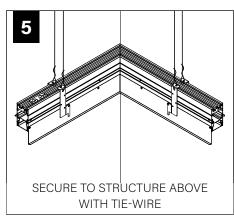

RTING WITH CORNER INSTALLATION IF APPLICABLE

BASIC INSTALLATION, STEPS 1-13 ADJUSTABLE HOUSING, PAGE 5 SLIDING SLEEVES, PAGE 6 CORNERS, PAGE 7

SLIDING SLEEVE PAIRS (SSB) START & END WITH A SLIDING SLEEVE



# BASIC INSTALLATION





























# SEE BATTERY MANUFACTURER INSTRUCTIONS

EMERGENCY MAXIMUM MOUNTING HEIGHT FROM FLOOR TO SURFACE OF LENS:

19.00'

# **ADJUSTABLE HOUSING**































# **SLIDING SLEEVES**



MAX LENGTH 12" PER SLEEVE



SLIDING SLEEVE DOES NOT INTEGRATE WITH ADJUSTABLE HOUSING

#### SINGLE SLIDING SLEEVE (SS):

#### EXAMPLE:



#### **SLIDING SLEEVE PAIR (SSB):**

EXAMPLE:

21' RUN LENGTH - 20' HOUSING = 12" SLIDING SLEEVE (21' RUN LENGTH - 20' HOUSING) / 2 = 6" SLIDING SLEEVE ON EACH END



















# **CORNERS**

















## **DRIVER SERVICE**





START, INTERMEDIATE, & END UNITS ONLY

START, INTERMEDIATE, & END UNITS ONLY



**GRID ONLY** 

#### **WATTSTOPPER**





















# **ENLIGHTED**













# **WAVELINX**













# **GRID ONLY**

# **WAVELINX**





# **ACUITY nLIGHT**











## **WATTSTOPPER**



# **HUBBELL NX**