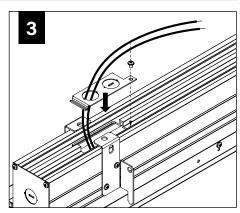

VE PAIRS (SSB) START & END WITH A SLIDING SLEEVE



# BASIC INSTALLATION





























# SEE BATTERY MANUFACTURER INSTRUCTIONS

EMERGENCY MAXIMUM MOUNTING HEIGHT FROM FLOOR TO SURFACE OF LENS:

19.00'

# **ADJUSTABLE HOUSING**































# **SLIDING SLEEVES**



MAX LENGTH 12" PER SLEEVE



SLIDING SLEEVE DOES NOT INTEGRATE WITH ADJUSTABLE HOUSING

#### SINGLE SLIDING SLEEVE (SS):

#### EXAMPLE:



#### **SLIDING SLEEVE PAIR (SSB):**

EXAMPLE:

21' RUN LENGTH - 20' HOUSING = 12" SLIDING SLEEVE (21' RUN LENGTH - 20' HOUSING) / 2 = 6" SLIDING SLEEVE ON EACH END



















# **CORNERS**

















## **DRIVER SERVICE**





START, INTERMEDIATE, & END UNITS ONLY

START, INTERMEDIATE, & END UNITS ONLY



**GRID ONLY** 

#### **WATTSTOPPER**





















# **ENLIGHTED**













# **WAVELINX**













# **GRID ONLY**

# **WAVELINX**





# **ACUITY nLIGHT**











## **WATTSTOPPER**



# **HUBBELL NX**