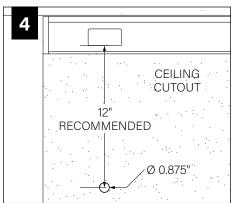

# **WALL/CEILING PREPARATION**

#### **WALL/CEILING PREPARATION**

FOCAL POINT RECOMMENDS STARTING WITH CORNER INSTALLATION IF APPLICABLE

BASIC INSTALLATION, STEPS 1-13 ADJUSTABLE HOUSING, PAGE 5 SLIDING SLEEVES, PAGE 6 CORNERS, PAGE 7