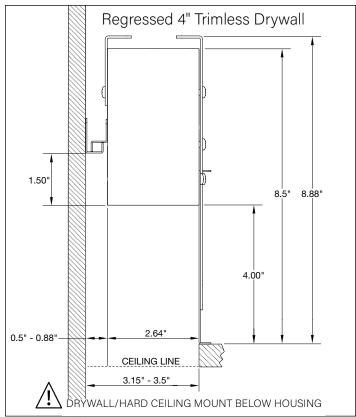

# **WALL/CEILING PREPARATION**

#### **WALL/CEILING PREPARATION**

FOCAL POINT RECOMMENDS STARTING WITH CORNER INSTALLATION IF APPLICABLE

BASIC INSTALLATION, STEPS 1-13 ADJUSTABLE HOUSING, PAGE 5 SLIDING SLEEVES, PAGE 6 CORNERS, PAGE 7