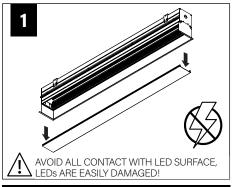

IF APPLICABLE

BASIC INSTALLATION, STEPS 1-13 ADJUSTABLE HOUSING, PAGE 5 SLIDING SLEEVES, PAGE 6 CORNERS, PAGE 7

SLIDING SLEEVE PAIRS (SSB) START & END WITH A SLIDING SLEEVE



# BASIC INSTALLATION





























# SEE BATTERY MANUFACTURER INSTRUCTIONS

EMERGENCY MAXIMUM MOUNTING HEIGHT FROM FLOOR TO SURFACE OF LENS:

19.00'

# **ADJUSTABLE HOUSING**































# **SLIDING SLEEVES**



MAX LENGTH 12" PER SLEEVE



SLIDING SLEEVE DOES NOT INTEGRATE WITH ADJUSTABLE HOUSING

#### SINGLE SLIDING SLEEVE (SS):

#### EXAMPLE:



#### **SLIDING SLEEVE PAIR (SSB):**

EXAMPLE:

21' RUN LENGTH - 20' HOUSING = 12" SLIDING SLEEVE (21' RUN LENGTH - 20' HOUSING) / 2 = 6" SLIDING SLEEVE ON EACH END



















# **CORNERS**

















## **DRIVER SERVICE**





START, INTERMEDIATE, & END UNITS ONLY

START, INTERMEDIATE, & END UNITS ONLY



**GRID ONLY** 

#### **WATTSTOPPER**





















# **ENLIGHTED**













# **WAVELINX**













# **GRID ONLY**

# **WAVELINX**





# **ACUITY nLIGHT**











## **WATTSTOPPER**



# **HUBBELL NX**