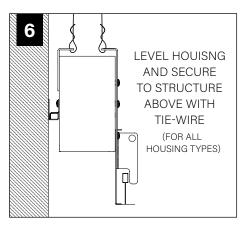

grid bracket

9 Tie-wire bracket

10 Joiner pin

11 Joiner bracket assembly

12 Corner j-rail

13 Lens end piece

14 Lens tool

15 Hardware bag

16 Outside corner

17 Inside corner

BY OTHERS:

Grid ceiling -15/16" or 9/16" flat tee main

runner required for finish edge.

#### **HOUSING TYPES - 4' SHOWN**



INDIVIDUAL (MAY INCLUDE SLIDING SLEEVES)



START (SHOWN WITH SLIDING SLEEVE)







END (SHOWN WITH SLIDING SLEEVE)

ADJUSTABLE HOUSING

# **WALL/CEILING PREPARATION**









#### **WALL/CEILING PREPARATION**









FOCAL POINT RECOMMENDS STARTING WITH CORNER INSTALLATION IF APPLICABLE

BASIC INSTALLATION, STEPS 1-13 ADJUSTABLE HOUSING, PAGE 5 SLIDING SLEEVES, PAGE 6 CORNERS, PAGE 7

SLIDING SLEEVE PAIRS (SSB) START & END WITH A SLIDING SLEEVE



# BASIC INSTALLATION





























# SEE BATTERY MANUFACTURER INSTRUCTIONS

EMERGENCY MAXIMUM MOUNTING HEIGHT FROM FLOOR TO SURFACE OF LENS:

19.00'

# **ADJUSTABLE HOUSING**































# **SLIDING SLEEVES**



MAX LENGTH 12" PER SLEEVE



SLIDING SLEEVE DOES NOT INTEGRATE WITH ADJUSTABLE HOUSING

#### SINGLE SLIDING SLEEVE (SS):

#### EXAMPLE:



#### **SLIDING SLEEVE PAIR (SSB):**

EXAMPLE:

21' RUN LENGTH - 20' HOUSING = 12" SLIDING SLEEVE (21' RUN LENGTH - 20' HOUSING) / 2 = 6" SLIDING SLEEVE ON EACH END



















# **CORNERS**

















## **DRIVER SERVICE**





START, INTERMEDIATE, & END UNITS ONLY

START, INTERMEDIATE, & END UNITS ONLY



**GRID ONLY** 

#### **WATTSTOPPER**





















# **ENLIGHTED**













# **WAVELINX**













# **GRID ONLY