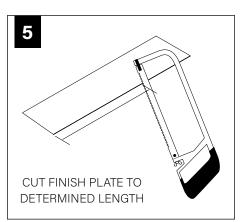

FOCAL POINT RECOMMENDS STARTING WITH CORNER INSTALLATION IF APPLICABLE

BASIC INSTALLATION, STEPS 1-13 ADJUSTABLE HOUSING, PAGE 5 SLIDING SLEEVES, PAGE 6 CORNERS, PAGE 7

SLIDING SLEEVE PAIRS (SSB) START & END WITH A SLIDING SLEEVE



# BASIC INSTALLATION





























# SEE BATTERY MANUFACTURER INSTRUCTIONS

EMERGENCY MAXIMUM MOUNTING HEIGHT FROM FLOOR TO SURFACE OF LENS:

19.00'

# **ADJUSTABLE HOUSING**































# **SLIDING SLEEVES**



MAX LENGTH 12" PER SLEEVE



SLIDING SLEEVE DOES NOT INTEGRATE WITH ADJUSTABLE HOUSING

#### SINGLE SLIDING SLEEVE (SS):

#### EXAMPLE:



#### **SLIDING SLEEVE PAIR (SSB):**

EXAMPLE:

21' RUN LENGTH - 20' HOUSING = 12" SLIDING SLEEVE (21' RUN LENGTH - 20' HOUSING) / 2 = 6" SLIDING SLEEVE ON EACH END



















# **CORNERS**

















## **DRIVER SERVICE**





START, INTERMEDIATE, & END UNITS ONLY

START, INTERMEDIATE, & END UNITS ONLY



**GRID ONLY** 

#### **WATTSTOPPER**





















# **ENLIGHTED**













# **WAVELINX**













# **GRID ONLY**

# **WAVELINX**





# **ACUITY nLIGHT**











## **WATTSTOPPER**



# **HUBBELL NX**