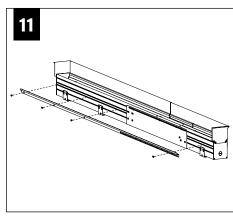

ner

BY OTHERS:

Grid ceiling -15/16" or 9/16" flat tee main

runner required for finish edge.

#### **HOUSING TYPES - 4' SHOWN**



INDIVIDUAL (MAY INCLUDE SLIDING SLEEVES)



START (SHOWN WITH SLIDING SLEEVE)







END (SHOWN WITH SLIDING SLEEVE)

ADJUSTABLE HOUSING

# **WALL/CEILING PREPARATION**









#### **WALL/CEILING PREPARATION**









FOCAL POINT RECOMMENDS STARTING WITH CORNER INSTALLATION IF APPLICABLE

BASIC INSTALLATION, STEPS 1-13 ADJUSTABLE HOUSING, PAGE 5 SLIDING SLEEVES, PAGE 6 CORNERS, PAGE 7

SLIDING SLEEVE PAIRS (SSB) START & END WITH A SLIDING SLEEVE



# BASIC INSTALLATION





























# SEE BATTERY MANUFACTURER INSTRUCTIONS

EMERGENCY MAXIMUM MOUNTING HEIGHT FROM FLOOR TO SURFACE OF LENS:

19.00'

# **ADJUSTABLE HOUSING**































# **SLIDING SLEEVES**



MAX LENGTH 12" PER SLEEVE



SLIDING SLEEVE DOES NOT INTEGRATE WITH ADJUSTABLE HOUSING

#### SINGLE SLIDING SLEEVE (SS):

#### EXAMPLE:



#### **SLIDING SLEEVE PAIR (SSB):**

EXAMPLE:

21' RUN LENGTH - 20' HOUSING = 12" SLIDING SLEEVE (21' RUN LENGTH - 20' HOUSING) / 2 = 6" SLIDING SLEEVE ON EACH END



















# **CORNERS**

















## **DRIVER SERVICE**





START, INTERMEDIATE, & END UNITS ONLY

START, INTERMEDIATE, & END UNITS ONLY



**GRID ONLY** 

#### **WATTSTOPPER**





















# **ENLIGHTED**













# **WAVELINX**













# **GRID ONLY**

# **WAVELINX**





# **ACUITY nLIGHT**











## **WATTSTOPPER**



# **HUBBELL NX**