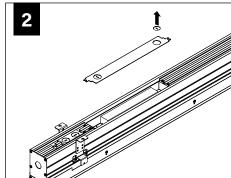

RUCTIONS

EMERGENCY MAXIMUM MOUNTING HEIGHT FROM FLOOR TO SURFACE OF LENS:

19.00'

# **ADJUSTABLE HOUSING**































# **SLIDING SLEEVES**



MAX LENGTH 12" PER SLEEVE



SLIDING SLEEVE DOES NOT INTEGRATE WITH ADJUSTABLE HOUSING

#### SINGLE SLIDING SLEEVE (SS):

#### EXAMPLE:



#### **SLIDING SLEEVE PAIR (SSB):**

EXAMPLE:

21' RUN LENGTH - 20' HOUSING = 12" SLIDING SLEEVE (21' RUN LENGTH - 20' HOUSING) / 2 = 6" SLIDING SLEEVE ON EACH END



















# **CORNERS**

















## **DRIVER SERVICE**





START, INTERMEDIATE, & END UNITS ONLY

START, INTERMEDIATE, & END UNITS ONLY



**GRID ONLY** 

#### **WATTSTOPPER**





















# **ENLIGHTED**













# **WAVELINX**













# **GRID ONLY**

# **WAVELINX**





# **ACUITY nLIGHT**











## **WATTSTOPPER**



# **HUBBELL NX**