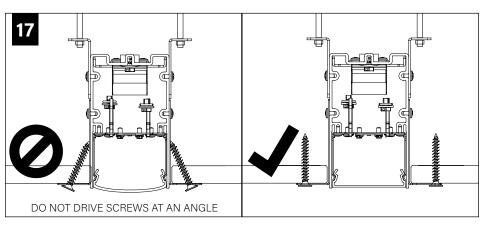

* 



**SEE ADDITIONAL INSTRUCTIONS** 



**POWER OFF** 



POWER ON

## **COMPONENT KEY**

#### **FOCAL POINT**



## **PARTS SHIPPED INSTALLED**



Reflector Screw (72010)(8-18 x 1/4 self tapping screw)



Tie-Wire Bracket Screw (72010) (8-18 x 1/4 self tapping screw)



Mud Flange Screw (70005)(8-32 X 5/16" flat undercut head screw)



Tie-Wire Bracket (12547)



Joiner Screw (72074)



Joiner Washer (700158)



Joiner Bracket (A63039-01)



Joiner Blocker (A48495-01-WH)



Spacer (A64945-01)



SEE PAGES 2-3 FOR POST-DRYWALL INSTALLATION

SEE PAGES 3-5 FOR PRE-DRYWALL INSTALLATION

Pop-Down Lens

(Individual housings only, up to 8')

Flush Lens

# **POST-DRYWALL INSTALLATION**







































## **PRE-DRYWALL INSTALLATION**













































# **DRIVER SERVICE**