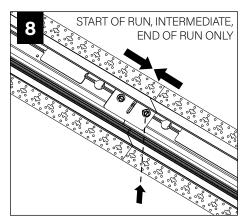

KEY**



**ATTENTION** 



**SEE ADDITIONAL INSTRUCTIONS** 



**POWER OFF** 



POWER ON

## **COMPONENT KEY**

#### **FOCAL POINT**



## **PARTS SHIPPED INSTALLED**



Reflector Screw (72010)(8-18 x 1/4 self tapping screw)



Tie-Wire Bracket Screw (72010) (8-18 x 1/4 self tapping screw)



Mud Flange Screw (70005)(8-32 X 5/16" flat undercut head screw)



Tie-Wire Bracket (12547)



Joiner Screw (72074)



Joiner Washer (700158)



Joiner Bracket (A63039-01)



Joiner Blocker (A48495-01-WH)



Spacer (A64945-01)



SEE PAGES 2-3 FOR POST-DRYWALL INSTALLATION

SEE PAGES 3-5 FOR PRE-DRYWALL INSTALLATION

Pop-Down Lens

(Individual housings only, up to 8')

Flush Lens

# **POST-DRYWALL INSTALLATION**







































## **PRE-DRYWALL INSTALLATION**













































# **DRIVER SERVICE**