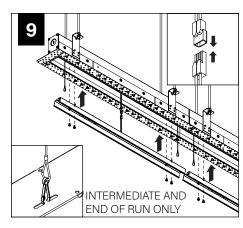

EY**



**ATTENTION** 



**SEE ADDITIONAL INSTRUCTIONS** 



**POWER OFF** 



POWER ON

## **COMPONENT KEY**

#### **FOCAL POINT**



## **PARTS SHIPPED INSTALLED**



Reflector Screw (72010)(8-18 x 1/4 self tapping screw)



Tie-Wire Bracket Screw (72010) (8-18 x 1/4 self tapping screw)



Mud Flange Screw (70005)(8-32 X 5/16" flat undercut head screw)



Tie-Wire Bracket (12547)



Joiner Screw (72074)



Joiner Washer (700158)



Joiner Bracket (A63039-01)



Joiner Blocker (A48495-01-WH)



Spacer (A64945-01)



SEE PAGES 2-3 FOR POST-DRYWALL INSTALLATION

SEE PAGES 3-5 FOR PRE-DRYWALL INSTALLATION

Pop-Down Lens

(Individual housings only, up to 8')

Flush Lens

# **POST-DRYWALL INSTALLATION**







































## **PRE-DRYWALL INSTALLATION**













































# **DRIVER SERVICE**