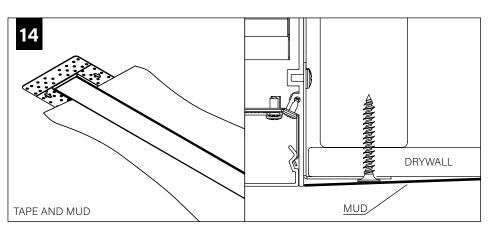

Focal Point, LLC is prohibited.

### **INSTRUCTION KEY**



**ATTENTION** 



**SEE ADDITIONAL INSTRUCTIONS** 



**POWER OFF** 



POWER ON

## **COMPONENT KEY**

#### **FOCAL POINT**



## **PARTS SHIPPED INSTALLED**



Reflector Screw (72010)(8-18 x 1/4 self tapping screw)



Tie-Wire Bracket Screw (72010) (8-18 x 1/4 self tapping screw)



Mud Flange Screw (70005)(8-32 X 5/16" flat undercut head screw)



Tie-Wire Bracket (12547)



Joiner Screw (72074)



Joiner Washer (700158)



Joiner Bracket (A63039-01)



Joiner Blocker (A48495-01-WH)



Spacer (A64945-01)



SEE PAGES 2-3 FOR POST-DRYWALL INSTALLATION

SEE PAGES 3-5 FOR PRE-DRYWALL INSTALLATION

Pop-Down Lens

(Individual housings only, up to 8')

Flush Lens

# **POST-DRYWALL INSTALLATION**







































## **PRE-DRYWALL INSTALLATION**













































# **DRIVER SERVICE**