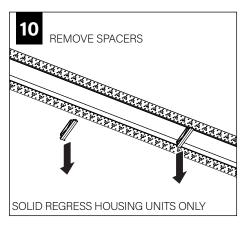

mission of Focal Point, LLC is prohibited.

### **INSTRUCTION KEY**



**ATTENTION** 



**SEE ADDITIONAL INSTRUCTIONS** 



**POWER OFF** 



POWER ON

## **COMPONENT KEY**

#### **FOCAL POINT**



## **PARTS SHIPPED INSTALLED**



Reflector Screw (72010)(8-18 x 1/4 self tapping screw)



Tie-Wire Bracket Screw (72010) (8-18 x 1/4 self tapping screw)



Mud Flange Screw (70005)(8-32 X 5/16" flat undercut head screw)



Tie-Wire Bracket (12547)



Joiner Screw (72074)



Joiner Washer (700158)



Joiner Bracket (A63039-01)



Joiner Blocker (A48495-01-WH)



Spacer (A64945-01)



SEE PAGES 2-3 FOR POST-DRYWALL INSTALLATION

SEE PAGES 3-5 FOR PRE-DRYWALL INSTALLATION

Pop-Down Lens

(Individual housings only, up to 8')

Flush Lens

# **POST-DRYWALL INSTALLATION**







































## **PRE-DRYWALL INSTALLATION**













































# **DRIVER SERVICE**