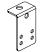

Tie-Wire Bracket (12547)

Joiner Screw (72074)

Joiner Washer (700158)

Joiner Bracket (A63039-01)

Joiner Blocker (A48495-01-WH)

Spacer (A64945-01)

SEE PAGES 2-3 FOR POST-DRYWALL INSTALLATION

SEE PAGES 3-5 FOR PRE-DRYWALL INSTALLATION