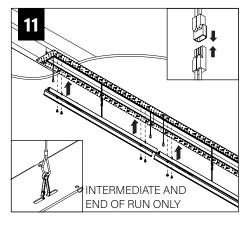

## **PARTS SHIPPED INSTALLED**

Reflector Screw (72010)(8-18 x 1/4 self tapping screw)

Tie-Wire Bracket Screw (72010) (8-18 x 1/4 self tapping screw)

Mud Flange Screw (70005)(8-32 X 5/16" flat undercut head screw)

Tie-Wire Bracket (12547)

Joiner Screw (72074)

Joiner Washer (700158)

Joiner Bracket (A63039-01)

Joiner Blocker (A48495-01-WH)

Spacer (A64945-01)

SEE PAGES 2-3 FOR POST-DRYWALL INSTALLATION

SEE PAGES 3-5 FOR PRE-DRYWALL INSTALLATION