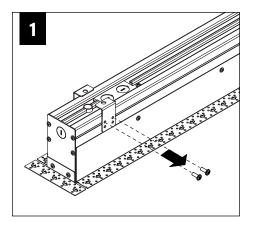

## **INSTRUCTION KEY**



**ATTENTION** 



**SEE ADDITIONAL INSTRUCTIONS** 



**POWER OFF** 



POWER ON

## **COMPONENT KEY**

#### **FOCAL POINT**



## **PARTS SHIPPED INSTALLED**



Reflector Screw (72010)(8-18 x 1/4 self tapping screw)



Tie-Wire Bracket Screw (72010) (8-18 x 1/4 self tapping screw)



Mud Flange Screw (70005)(8-32 X 5/16" flat undercut head screw)



Tie-Wire Bracket (12547)



Joiner Screw (72074)



Joiner Washer (700158)



Joiner Bracket (A63039-01)



Joiner Blocker (A48495-01-WH)



Spacer (A64945-01)



SEE PAGES 2-3 FOR POST-DRYWALL INSTALLATION

SEE PAGES 3-5 FOR PRE-DRYWALL INSTALLATION

Pop-Down Lens

(Individual housings only, up to 8')

Flush Lens

# **POST-DRYWALL INSTALLATION**







































## **PRE-DRYWALL INSTALLATION**













































# **DRIVER SERVICE**