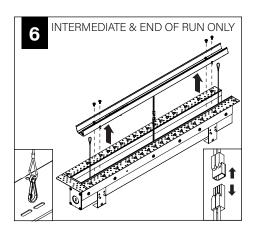

TION KEY**



**ATTENTION** 



**SEE ADDITIONAL INSTRUCTIONS** 



**POWER OFF** 



POWER ON

## **COMPONENT KEY**

#### **FOCAL POINT**



## **PARTS SHIPPED INSTALLED**



Reflector Screw (72010)(8-18 x 1/4 self tapping screw)



Tie-Wire Bracket Screw (72010) (8-18 x 1/4 self tapping screw)



Mud Flange Screw (70005)(8-32 X 5/16" flat undercut head screw)



Tie-Wire Bracket (12547)



Joiner Screw (72074)



Joiner Washer (700158)



Joiner Bracket (A63039-01)



Joiner Blocker (A48495-01-WH)



Spacer (A64945-01)



SEE PAGES 2-3 FOR POST-DRYWALL INSTALLATION

SEE PAGES 3-5 FOR PRE-DRYWALL INSTALLATION

Pop-Down Lens

(Individual housings only, up to 8')

Flush Lens

# **POST-DRYWALL INSTALLATION**







































## **PRE-DRYWALL INSTALLATION**













































# **DRIVER SERVICE**