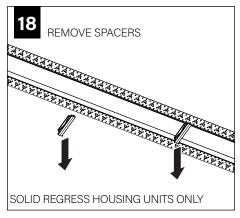

**SEE ADDITIONAL INSTRUCTIONS** 



**POWER OFF** 



POWER ON

## **COMPONENT KEY**

#### **FOCAL POINT**



## **PARTS SHIPPED INSTALLED**



Reflector Screw (72010)(8-18 x 1/4 self tapping screw)



Tie-Wire Bracket Screw (72010) (8-18 x 1/4 self tapping screw)



Mud Flange Screw (70005)(8-32 X 5/16" flat undercut head screw)



Tie-Wire Bracket (12547)



Joiner Screw (72074)



Joiner Washer (700158)



Joiner Bracket (A63039-01)



Joiner Blocker (A48495-01-WH)



Spacer (A64945-01)



SEE PAGES 2-3 FOR POST-DRYWALL INSTALLATION

SEE PAGES 3-5 FOR PRE-DRYWALL INSTALLATION

Pop-Down Lens

(Individual housings only, up to 8')

Flush Lens

# **POST-DRYWALL INSTALLATION**







































## **PRE-DRYWALL INSTALLATION**













































# **DRIVER SERVICE**