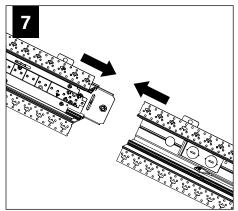

ON KEY**



**ATTENTION** 



**SEE ADDITIONAL INSTRUCTIONS** 



**POWER OFF** 



POWER ON

## **COMPONENT KEY**

#### **FOCAL POINT**



## **PARTS SHIPPED INSTALLED**



Reflector Screw (72010)(8-18 x 1/4 self tapping screw)



Tie-Wire Bracket Screw (72010) (8-18 x 1/4 self tapping screw)



Mud Flange Screw (70005)(8-32 X 5/16" flat undercut head screw)



Tie-Wire Bracket (12547)



Joiner Screw (72074)



Joiner Washer (700158)



Joiner Bracket (A63039-01)



Joiner Blocker (A48495-01-WH)



Spacer (A64945-01)



SEE PAGES 2-3 FOR POST-DRYWALL INSTALLATION

SEE PAGES 3-5 FOR PRE-DRYWALL INSTALLATION

Pop-Down Lens

(Individual housings only, up to 8')

Flush Lens

# **POST-DRYWALL INSTALLATION**







































## **PRE-DRYWALL INSTALLATION**













































# **DRIVER SERVICE**