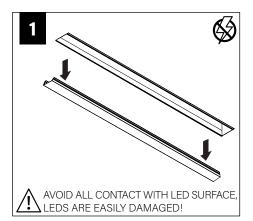

UCTIONS** 



**POWER OFF** 



POWER ON

## **COMPONENT KEY**

#### **FOCAL POINT**



## **PARTS SHIPPED INSTALLED**



Reflector Screw (72010)(8-18 x 1/4 self tapping screw)



Tie-Wire Bracket Screw (72010) (8-18 x 1/4 self tapping screw)



Mud Flange Screw (70005)(8-32 X 5/16" flat undercut head screw)



Tie-Wire Bracket (12547)



Joiner Screw (72074)



Joiner Washer (700158)



Joiner Bracket (A63039-01)



Joiner Blocker (A48495-01-WH)



Spacer (A64945-01)



SEE PAGES 2-3 FOR POST-DRYWALL INSTALLATION

SEE PAGES 3-5 FOR PRE-DRYWALL INSTALLATION

Pop-Down Lens

(Individual housings only, up to 8')

Flush Lens

# **POST-DRYWALL INSTALLATION**







































## **PRE-DRYWALL INSTALLATION**













































# **DRIVER SERVICE**