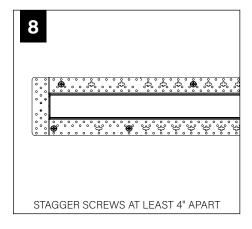

permission of Focal Point, LLC is prohibited.

### **INSTRUCTION KEY**



**ATTENTION** 



**SEE ADDITIONAL INSTRUCTIONS** 



**POWER OFF** 



POWER ON

## **COMPONENT KEY**

#### **FOCAL POINT**



## **PARTS SHIPPED INSTALLED**



Reflector Screw (72010)(8-18 x 1/4 self tapping screw)



Tie-Wire Bracket Screw (72010) (8-18 x 1/4 self tapping screw)



Mud Flange Screw (70005)(8-32 X 5/16" flat undercut head screw)



Tie-Wire Bracket (12547)



Joiner Screw (72074)



Joiner Washer (700158)



Joiner Bracket (A63039-01)



Joiner Blocker (A48495-01-WH)



Spacer (A64945-01)



SEE PAGES 2-3 FOR POST-DRYWALL INSTALLATION

SEE PAGES 3-5 FOR PRE-DRYWALL INSTALLATION

Pop-Down Lens

(Individual housings only, up to 8')

Flush Lens

# **POST-DRYWALL INSTALLATION**







































## **PRE-DRYWALL INSTALLATION**













































# **DRIVER SERVICE**