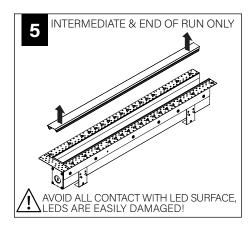

UCTION KEY**



**ATTENTION** 



**SEE ADDITIONAL INSTRUCTIONS** 



**POWER OFF** 



POWER ON

## **COMPONENT KEY**

#### **FOCAL POINT**



## **PARTS SHIPPED INSTALLED**



Reflector Screw (72010)(8-18 x 1/4 self tapping screw)



Tie-Wire Bracket Screw (72010) (8-18 x 1/4 self tapping screw)



Mud Flange Screw (70005)(8-32 X 5/16" flat undercut head screw)



Tie-Wire Bracket (12547)



Joiner Screw (72074)



Joiner Washer (700158)



Joiner Bracket (A63039-01)



Joiner Blocker (A48495-01-WH)



Spacer (A64945-01)



SEE PAGES 2-3 FOR POST-DRYWALL INSTALLATION

SEE PAGES 3-5 FOR PRE-DRYWALL INSTALLATION

Pop-Down Lens

(Individual housings only, up to 8')

Flush Lens

# **POST-DRYWALL INSTALLATION**







































## **PRE-DRYWALL INSTALLATION**













































# **DRIVER SERVICE**