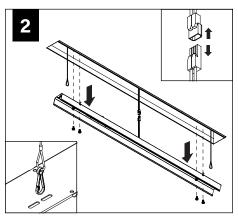

TIONS** 



**POWER OFF** 



POWER ON

## **COMPONENT KEY**

#### **FOCAL POINT**



## **PARTS SHIPPED INSTALLED**



Reflector Screw (72010)(8-18 x 1/4 self tapping screw)



Tie-Wire Bracket Screw (72010) (8-18 x 1/4 self tapping screw)



Mud Flange Screw (70005)(8-32 X 5/16" flat undercut head screw)



Tie-Wire Bracket (12547)



Joiner Screw (72074)



Joiner Washer (700158)



Joiner Bracket (A63039-01)



Joiner Blocker (A48495-01-WH)



Spacer (A64945-01)



SEE PAGES 2-3 FOR POST-DRYWALL INSTALLATION

SEE PAGES 3-5 FOR PRE-DRYWALL INSTALLATION

Pop-Down Lens

(Individual housings only, up to 8')

Flush Lens

# **POST-DRYWALL INSTALLATION**







































## **PRE-DRYWALL INSTALLATION**













































# **DRIVER SERVICE**