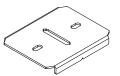

Tie-Wire Bracket (12547)

Joiner Screw (72074)

Joiner Washer (700158)

Joiner Bracket (A63039-01)

Joiner Blocker (A48495-01-WH)

Spacer (A64945-01)

SEE PAGES 2-3 FOR POST-DRYWALL INSTALLATION

SEE PAGES 3-5 FOR PRE-DRYWALL INSTALLATION