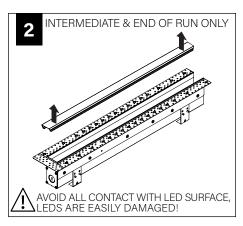

ut the written permission of Focal Point, LLC is prohibited.

### **INSTRUCTION KEY**



**ATTENTION** 



**SEE ADDITIONAL INSTRUCTIONS** 



**POWER OFF** 



POWER ON

## **COMPONENT KEY**

#### **FOCAL POINT**



## **PARTS SHIPPED INSTALLED**



Reflector Screw (72010)(8-18 x 1/4 self tapping screw)



Tie-Wire Bracket Screw (72010) (8-18 x 1/4 self tapping screw)



Mud Flange Screw (70005)(8-32 X 5/16" flat undercut head screw)



Tie-Wire Bracket (12547)



Joiner Screw (72074)



Joiner Washer (700158)



Joiner Bracket (A63039-01)



Joiner Blocker (A48495-01-WH)



Spacer (A64945-01)



SEE PAGES 2-3 FOR POST-DRYWALL INSTALLATION

SEE PAGES 3-5 FOR PRE-DRYWALL INSTALLATION

Pop-Down Lens

(Individual housings only, up to 8')

Flush Lens

# **POST-DRYWALL INSTALLATION**







































## **PRE-DRYWALL INSTALLATION**













































# **DRIVER SERVICE**