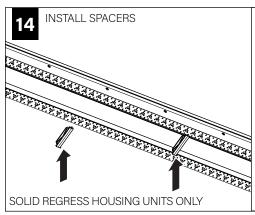

TENTION** 



**SEE ADDITIONAL INSTRUCTIONS** 



**POWER OFF** 



POWER ON

## **COMPONENT KEY**

#### **FOCAL POINT**



## **PARTS SHIPPED INSTALLED**



Reflector Screw (72010)(8-18 x 1/4 self tapping screw)



Tie-Wire Bracket Screw (72010) (8-18 x 1/4 self tapping screw)



Mud Flange Screw (70005)(8-32 X 5/16" flat undercut head screw)



Tie-Wire Bracket (12547)



Joiner Screw (72074)



Joiner Washer (700158)



Joiner Bracket (A63039-01)



Joiner Blocker (A48495-01-WH)



Spacer (A64945-01)



SEE PAGES 2-3 FOR POST-DRYWALL INSTALLATION

SEE PAGES 3-5 FOR PRE-DRYWALL INSTALLATION

Pop-Down Lens

(Individual housings only, up to 8')

Flush Lens

# **POST-DRYWALL INSTALLATION**







































## **PRE-DRYWALL INSTALLATION**













































# **DRIVER SERVICE**