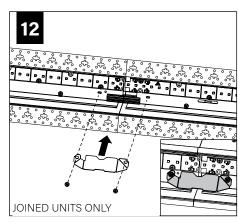

Tie-Wire Bracket (12547)

Joiner Screw (72074)

Joiner Washer (700158)

Joiner Bracket (A63039-01)

Joiner Blocker (A48495-01-WH)

Spacer (A64945-01)

SEE PAGES 2-3 FOR POST-DRYWALL INSTALLATION

SEE PAGES 3-5 FOR PRE-DRYWALL INSTALLATION