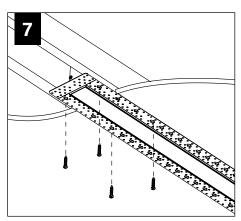

en permission of Focal Point, LLC is prohibited.

### **INSTRUCTION KEY**



**ATTENTION** 



**SEE ADDITIONAL INSTRUCTIONS** 



**POWER OFF** 



POWER ON

## **COMPONENT KEY**

#### **FOCAL POINT**



## **PARTS SHIPPED INSTALLED**



Reflector Screw (72010)(8-18 x 1/4 self tapping screw)



Tie-Wire Bracket Screw (72010) (8-18 x 1/4 self tapping screw)



Mud Flange Screw (70005)(8-32 X 5/16" flat undercut head screw)



Tie-Wire Bracket (12547)



Joiner Screw (72074)



Joiner Washer (700158)



Joiner Bracket (A63039-01)



Joiner Blocker (A48495-01-WH)



Spacer (A64945-01)



SEE PAGES 2-3 FOR POST-DRYWALL INSTALLATION

SEE PAGES 3-5 FOR PRE-DRYWALL INSTALLATION

Pop-Down Lens

(Individual housings only, up to 8')

Flush Lens

# **POST-DRYWALL INSTALLATION**







































## **PRE-DRYWALL INSTALLATION**













































# **DRIVER SERVICE**