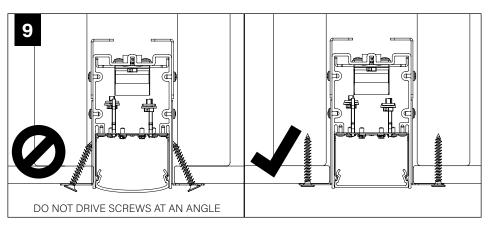

ermission of Focal Point, LLC is prohibited.

### **INSTRUCTION KEY**



**ATTENTION** 



**SEE ADDITIONAL INSTRUCTIONS** 



**POWER OFF** 



POWER ON

## **COMPONENT KEY**

#### **FOCAL POINT**



## **PARTS SHIPPED INSTALLED**



Reflector Screw (72010)(8-18 x 1/4 self tapping screw)



Tie-Wire Bracket Screw (72010) (8-18 x 1/4 self tapping screw)



Mud Flange Screw (70005)(8-32 X 5/16" flat undercut head screw)



Tie-Wire Bracket (12547)



Joiner Screw (72074)



Joiner Washer (700158)



Joiner Bracket (A63039-01)



Joiner Blocker (A48495-01-WH)



Spacer (A64945-01)



SEE PAGES 2-3 FOR POST-DRYWALL INSTALLATION

SEE PAGES 3-5 FOR PRE-DRYWALL INSTALLATION

Pop-Down Lens

(Individual housings only, up to 8')

Flush Lens

# **POST-DRYWALL INSTALLATION**







































## **PRE-DRYWALL INSTALLATION**













































# **DRIVER SERVICE**