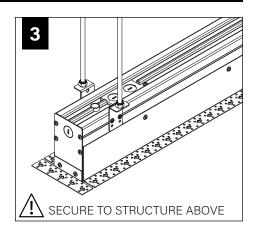

*INSTRUCTION KEY**



**ATTENTION** 



**SEE ADDITIONAL INSTRUCTIONS** 



**POWER OFF** 



POWER ON

## **COMPONENT KEY**

#### **FOCAL POINT**



## **PARTS SHIPPED INSTALLED**



Reflector Screw (72010)(8-18 x 1/4 self tapping screw)



Tie-Wire Bracket Screw (72010) (8-18 x 1/4 self tapping screw)



Mud Flange Screw (70005)(8-32 X 5/16" flat undercut head screw)



Tie-Wire Bracket (12547)



Joiner Screw (72074)



Joiner Washer (700158)



Joiner Bracket (A63039-01)



Joiner Blocker (A48495-01-WH)



Spacer (A64945-01)



SEE PAGES 2-3 FOR POST-DRYWALL INSTALLATION

SEE PAGES 3-5 FOR PRE-DRYWALL INSTALLATION

Pop-Down Lens

(Individual housings only, up to 8')

Flush Lens

# **POST-DRYWALL INSTALLATION**







































## **PRE-DRYWALL INSTALLATION**













































# **DRIVER SERVICE**