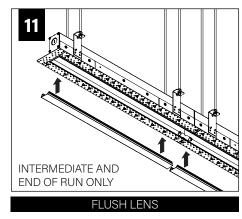

Pop-Down Lens

(Individual housings only, up to 8')

Flush Lens

# **POST-DRYWALL INSTALLATION**