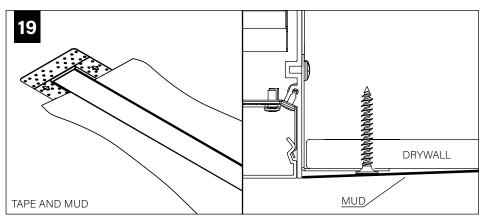

**SEE ADDITIONAL INSTRUCTIONS** 



**POWER OFF** 



POWER ON

## **COMPONENT KEY**

#### **FOCAL POINT**



## **PARTS SHIPPED INSTALLED**



Reflector Screw (72010)(8-18 x 1/4 self tapping screw)



Tie-Wire Bracket Screw (72010) (8-18 x 1/4 self tapping screw)



Mud Flange Screw (70005)(8-32 X 5/16" flat undercut head screw)



Tie-Wire Bracket (12547)



Joiner Screw (72074)



Joiner Washer (700158)



Joiner Bracket (A63039-01)



Joiner Blocker (A48495-01-WH)



Spacer (A64945-01)



SEE PAGES 2-3 FOR POST-DRYWALL INSTALLATION

SEE PAGES 3-5 FOR PRE-DRYWALL INSTALLATION

Pop-Down Lens

(Individual housings only, up to 8')

Flush Lens

# **POST-DRYWALL INSTALLATION**







































## **PRE-DRYWALL INSTALLATION**













































# **DRIVER SERVICE**