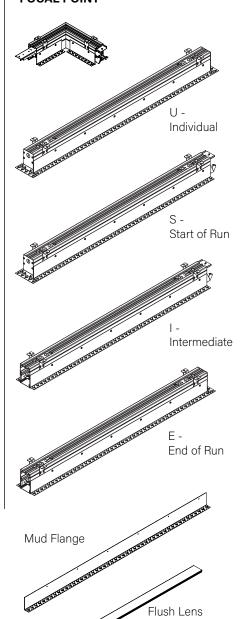

## **COMPONENT KEY**

#### **FOCAL POINT**

Tie-Wire Bracket (12547)

Joiner Screw (72074)

Joiner Washer (700158)

Joiner Bracket (A63039-01)

Joiner Blocker (A48495-01-WH)

Spacer (A64945-01)

SEE PAGES 2-3 FOR POST-DRYWALL INSTALLATION

SEE PAGES 3-5 FOR PRE-DRYWALL INSTALLATION