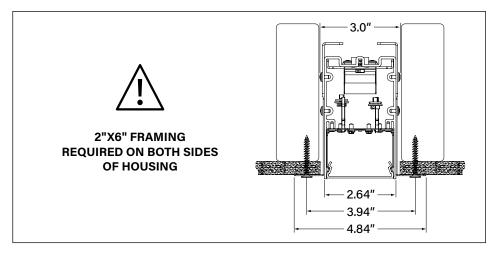

le without the written permission of Focal Point, LLC is prohibited.

### **INSTRUCTION KEY**



**ATTENTION** 



**SEE ADDITIONAL INSTRUCTIONS** 



**POWER OFF** 



POWER ON

## **COMPONENT KEY**

#### **FOCAL POINT**



## **PARTS SHIPPED INSTALLED**



Reflector Screw (72010)(8-18 x 1/4 self tapping screw)



Tie-Wire Bracket Screw (72010) (8-18 x 1/4 self tapping screw)



Mud Flange Screw (70005)(8-32 X 5/16" flat undercut head screw)



Tie-Wire Bracket (12547)



Joiner Screw (72074)



Joiner Washer (700158)



Joiner Bracket (A63039-01)



Joiner Blocker (A48495-01-WH)



Spacer (A64945-01)



SEE PAGES 2-3 FOR POST-DRYWALL INSTALLATION

SEE PAGES 3-5 FOR PRE-DRYWALL INSTALLATION

Pop-Down Lens

(Individual housings only, up to 8')

Flush Lens

# **POST-DRYWALL INSTALLATION**







































## **PRE-DRYWALL INSTALLATION**













































# **DRIVER SERVICE**