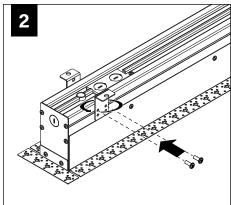

**INSTRUCTION KEY**



**ATTENTION** 



**SEE ADDITIONAL INSTRUCTIONS** 



**POWER OFF** 



POWER ON

## **COMPONENT KEY**

#### **FOCAL POINT**



## **PARTS SHIPPED INSTALLED**



Reflector Screw (72010)(8-18 x 1/4 self tapping screw)



Tie-Wire Bracket Screw (72010) (8-18 x 1/4 self tapping screw)



Mud Flange Screw (70005)(8-32 X 5/16" flat undercut head screw)



Tie-Wire Bracket (12547)



Joiner Screw (72074)



Joiner Washer (700158)



Joiner Bracket (A63039-01)



Joiner Blocker (A48495-01-WH)



Spacer (A64945-01)



SEE PAGES 2-3 FOR POST-DRYWALL INSTALLATION

SEE PAGES 3-5 FOR PRE-DRYWALL INSTALLATION

Pop-Down Lens

(Individual housings only, up to 8')

Flush Lens

# **POST-DRYWALL INSTALLATION**







































## **PRE-DRYWALL INSTALLATION**













































# **DRIVER SERVICE**