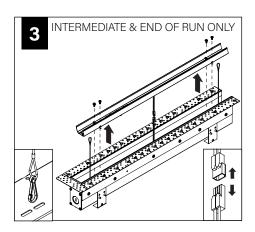

the written permission of Focal Point, LLC is prohibited.

### **INSTRUCTION KEY**



**ATTENTION** 



**SEE ADDITIONAL INSTRUCTIONS** 



**POWER OFF** 



POWER ON

## **COMPONENT KEY**

#### **FOCAL POINT**



## **PARTS SHIPPED INSTALLED**



Reflector Screw (72010)(8-18 x 1/4 self tapping screw)



Tie-Wire Bracket Screw (72010) (8-18 x 1/4 self tapping screw)



Mud Flange Screw (70005)(8-32 X 5/16" flat undercut head screw)



Tie-Wire Bracket (12547)



Joiner Screw (72074)



Joiner Washer (700158)



Joiner Bracket (A63039-01)



Joiner Blocker (A48495-01-WH)



Spacer (A64945-01)



SEE PAGES 2-3 FOR POST-DRYWALL INSTALLATION

SEE PAGES 3-5 FOR PRE-DRYWALL INSTALLATION

Pop-Down Lens

(Individual housings only, up to 8')

Flush Lens

# **POST-DRYWALL INSTALLATION**







































## **PRE-DRYWALL INSTALLATION**













































# **DRIVER SERVICE**