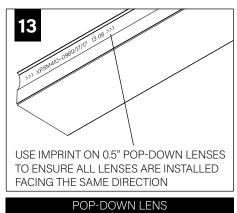

of Focal Point, LLC is prohibited.

### **INSTRUCTION KEY**



**ATTENTION** 



**SEE ADDITIONAL INSTRUCTIONS** 



**POWER OFF** 



POWER ON

## **COMPONENT KEY**

#### **FOCAL POINT**



## **PARTS SHIPPED INSTALLED**



Reflector Screw (72010)(8-18 x 1/4 self tapping screw)



Tie-Wire Bracket Screw (72010) (8-18 x 1/4 self tapping screw)



Mud Flange Screw (70005)(8-32 X 5/16" flat undercut head screw)



Tie-Wire Bracket (12547)



Joiner Screw (72074)



Joiner Washer (700158)



Joiner Bracket (A63039-01)



Joiner Blocker (A48495-01-WH)



Spacer (A64945-01)



SEE PAGES 2-3 FOR POST-DRYWALL INSTALLATION

SEE PAGES 3-5 FOR PRE-DRYWALL INSTALLATION

Pop-Down Lens

(Individual housings only, up to 8')

Flush Lens

# **POST-DRYWALL INSTALLATION**







































## **PRE-DRYWALL INSTALLATION**













































# **DRIVER SERVICE**