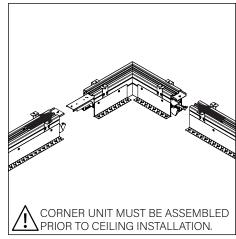

Tie-Wire Bracket (12547)

Joiner Screw (72074)

Joiner Washer (700158)

Joiner Bracket (A63039-01)

Joiner Blocker (A48495-01-WH)

Spacer (A64945-01)

SEE PAGES 2-3 FOR POST-DRYWALL INSTALLATION

SEE PAGES 3-5 FOR PRE-DRYWALL INSTALLATION