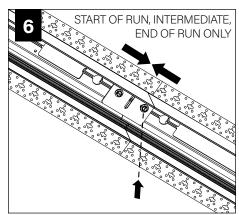

Tie-Wire Bracket (12547)

Joiner Screw (72074)

Joiner Washer (700158)

Joiner Bracket (A63039-01)

Joiner Blocker (A48495-01-WH)

Spacer (A64945-01)

SEE PAGES 2-3 FOR POST-DRYWALL INSTALLATION

SEE PAGES 3-5 FOR PRE-DRYWALL INSTALLATION