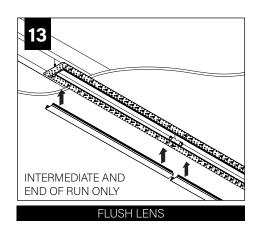

n of Focal Point, LLC is prohibited.

### **INSTRUCTION KEY**



**ATTENTION** 



**SEE ADDITIONAL INSTRUCTIONS** 



**POWER OFF** 



POWER ON

## **COMPONENT KEY**

#### **FOCAL POINT**



## **PARTS SHIPPED INSTALLED**



Reflector Screw (72010)(8-18 x 1/4 self tapping screw)



Tie-Wire Bracket Screw (72010) (8-18 x 1/4 self tapping screw)



Mud Flange Screw (70005)(8-32 X 5/16" flat undercut head screw)



Tie-Wire Bracket (12547)



Joiner Screw (72074)



Joiner Washer (700158)



Joiner Bracket (A63039-01)



Joiner Blocker (A48495-01-WH)



Spacer (A64945-01)



SEE PAGES 2-3 FOR POST-DRYWALL INSTALLATION

SEE PAGES 3-5 FOR PRE-DRYWALL INSTALLATION

Pop-Down Lens

(Individual housings only, up to 8')

Flush Lens

# **POST-DRYWALL INSTALLATION**







































## **PRE-DRYWALL INSTALLATION**













































# **DRIVER SERVICE**