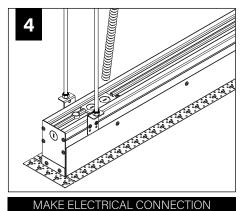

NSTRUCTION KEY**



**ATTENTION** 



**SEE ADDITIONAL INSTRUCTIONS** 



**POWER OFF** 



POWER ON

## **COMPONENT KEY**

#### **FOCAL POINT**



## **PARTS SHIPPED INSTALLED**



Reflector Screw (72010)(8-18 x 1/4 self tapping screw)



Tie-Wire Bracket Screw (72010) (8-18 x 1/4 self tapping screw)



Mud Flange Screw (70005)(8-32 X 5/16" flat undercut head screw)



Tie-Wire Bracket (12547)



Joiner Screw (72074)



Joiner Washer (700158)



Joiner Bracket (A63039-01)



Joiner Blocker (A48495-01-WH)



Spacer (A64945-01)



SEE PAGES 2-3 FOR POST-DRYWALL INSTALLATION

SEE PAGES 3-5 FOR PRE-DRYWALL INSTALLATION

Pop-Down Lens

(Individual housings only, up to 8')

Flush Lens

# **POST-DRYWALL INSTALLATION**







































## **PRE-DRYWALL INSTALLATION**













































# **DRIVER SERVICE**