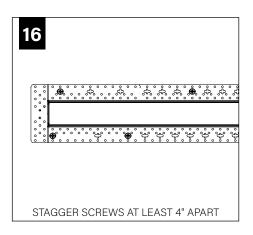

N** 



**SEE ADDITIONAL INSTRUCTIONS** 



**POWER OFF** 



POWER ON

## **COMPONENT KEY**

#### **FOCAL POINT**



## **PARTS SHIPPED INSTALLED**



Reflector Screw (72010)(8-18 x 1/4 self tapping screw)



Tie-Wire Bracket Screw (72010) (8-18 x 1/4 self tapping screw)



Mud Flange Screw (70005)(8-32 X 5/16" flat undercut head screw)



Tie-Wire Bracket (12547)



Joiner Screw (72074)



Joiner Washer (700158)



Joiner Bracket (A63039-01)



Joiner Blocker (A48495-01-WH)



Spacer (A64945-01)



SEE PAGES 2-3 FOR POST-DRYWALL INSTALLATION

SEE PAGES 3-5 FOR PRE-DRYWALL INSTALLATION

Pop-Down Lens

(Individual housings only, up to 8')

Flush Lens

# **POST-DRYWALL INSTALLATION**







































## **PRE-DRYWALL INSTALLATION**













































# **DRIVER SERVICE**