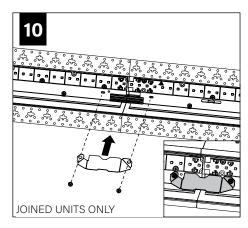

**



**ATTENTION** 



**SEE ADDITIONAL INSTRUCTIONS** 



**POWER OFF** 



POWER ON

## **COMPONENT KEY**

#### **FOCAL POINT**



## **PARTS SHIPPED INSTALLED**



Reflector Screw (72010)(8-18 x 1/4 self tapping screw)



Tie-Wire Bracket Screw (72010) (8-18 x 1/4 self tapping screw)



Mud Flange Screw (70005)(8-32 X 5/16" flat undercut head screw)



Tie-Wire Bracket (12547)



Joiner Screw (72074)



Joiner Washer (700158)



Joiner Bracket (A63039-01)



Joiner Blocker (A48495-01-WH)



Spacer (A64945-01)



SEE PAGES 2-3 FOR POST-DRYWALL INSTALLATION

SEE PAGES 3-5 FOR PRE-DRYWALL INSTALLATION

Pop-Down Lens

(Individual housings only, up to 8')

Flush Lens

# **POST-DRYWALL INSTALLATION**







































## **PRE-DRYWALL INSTALLATION**













































# **DRIVER SERVICE**