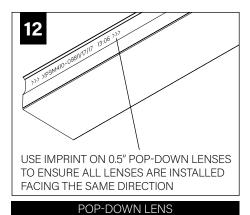

**ATTENTION** 



**SEE ADDITIONAL INSTRUCTIONS** 



**POWER OFF** 



POWER ON

## **COMPONENT KEY**

#### **FOCAL POINT**



## **PARTS SHIPPED INSTALLED**



Reflector Screw (72010)(8-18 x 1/4 self tapping screw)



Tie-Wire Bracket Screw (72010) (8-18 x 1/4 self tapping screw)



Mud Flange Screw (70005)(8-32 X 5/16" flat undercut head screw)



Tie-Wire Bracket (12547)



Joiner Screw (72074)



Joiner Washer (700158)



Joiner Bracket (A63039-01)



Joiner Blocker (A48495-01-WH)



Spacer (A64945-01)



SEE PAGES 2-3 FOR POST-DRYWALL INSTALLATION

SEE PAGES 3-5 FOR PRE-DRYWALL INSTALLATION

Pop-Down Lens

(Individual housings only, up to 8')

Flush Lens

# **POST-DRYWALL INSTALLATION**







































## **PRE-DRYWALL INSTALLATION**













































# **DRIVER SERVICE**