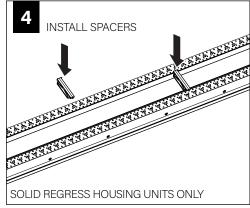

Tie-Wire Bracket (12547)

Joiner Screw (72074)

Joiner Washer (700158)

Joiner Bracket (A63039-01)

Joiner Blocker (A48495-01-WH)

Spacer (A64945-01)

SEE PAGES 2-3 FOR POST-DRYWALL INSTALLATION

SEE PAGES 3-5 FOR PRE-DRYWALL INSTALLATION