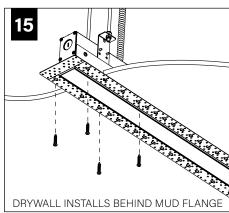

ION** 



**SEE ADDITIONAL INSTRUCTIONS** 



**POWER OFF** 



POWER ON

## **COMPONENT KEY**

#### **FOCAL POINT**



## **PARTS SHIPPED INSTALLED**



Reflector Screw (72010)(8-18 x 1/4 self tapping screw)



Tie-Wire Bracket Screw (72010) (8-18 x 1/4 self tapping screw)



Mud Flange Screw (70005)(8-32 X 5/16" flat undercut head screw)



Tie-Wire Bracket (12547)



Joiner Screw (72074)



Joiner Washer (700158)



Joiner Bracket (A63039-01)



Joiner Blocker (A48495-01-WH)



Spacer (A64945-01)



SEE PAGES 2-3 FOR POST-DRYWALL INSTALLATION

SEE PAGES 3-5 FOR PRE-DRYWALL INSTALLATION

Pop-Down Lens

(Individual housings only, up to 8')

Flush Lens

# **POST-DRYWALL INSTALLATION**







































## **PRE-DRYWALL INSTALLATION**













































# **DRIVER SERVICE**