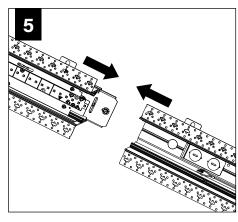

Tie-Wire Bracket (12547)

Joiner Screw (72074)

Joiner Washer (700158)

Joiner Bracket (A63039-01)

Joiner Blocker (A48495-01-WH)

Spacer (A64945-01)

SEE PAGES 2-3 FOR POST-DRYWALL INSTALLATION

SEE PAGES 3-5 FOR PRE-DRYWALL INSTALLATION