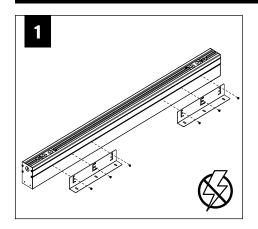

### **COMPONENT KEY**

| FIXTURE LENGTH | NUMBER OF MOUNTING KITS |
|----------------|-------------------------|
| 1′ 11″         | 1                       |
| 2'             | 1                       |
| 2′ 11″         | 1                       |
| 3′             | 2                       |
| 4′             | 2                       |
| 4′ 11″         | 2                       |
| 5′             | 3                       |
| 6′             | 3                       |
| 6′ 11″         | 3                       |
| 7'             | 4                       |
| 7' 11"         | 4                       |
| 8′             | 4                       |
|                |                         |

### **MOUNTING BRACKET INSTALLATION**

3

SECURE MOUNTING BRACKET TO INSTALLATION SUPPORTS, IF APPLICABLE (HARDWARE BY OTHERS)