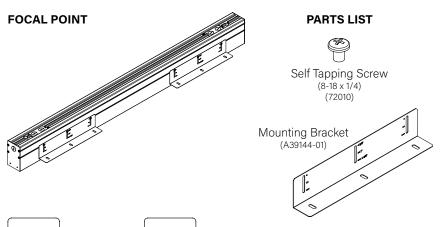

# Seem<sup>2</sup> LED

FSM2L-XFN | FSM2L-XFW | Hard Surface | Hard Surface Wood | Mounting Bracket

FOCAL POINT

### **COMPONENT KEY**

| FIXTURE LENGTH | NUMBER OF MOUNTING KITS |
|----------------|-------------------------|
| 1′ 11″         | 1                       |
| 2'             | 1                       |
| 2′ 11″         | 1                       |
| 3′             | 2                       |
| 4′             | 2                       |
| 4′ 11″         | 2                       |
| 5′             | 3                       |
| 6′             | 3                       |
| 6′ 11″         | 3                       |
| 7'             | 4                       |
| 7' 11"         | 4                       |
| 8′             | 4                       |
|                |                         |

### **MOUNTING BRACKET INSTALLATION**

3

SECURE MOUNTING BRACKET TO INSTALLATION SUPPORTS, IF APPLICABLE (HARDWARE BY OTHERS)