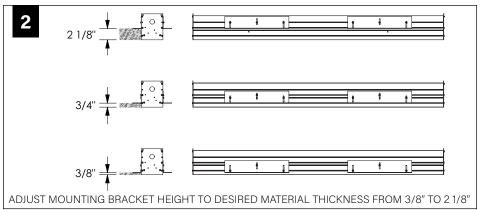

### **MOUNTING BRACKET INSTALLATION**

3

SECURE MOUNTING BRACKET TO INSTALLATION SUPPORTS, IF APPLICABLE (HARDWARE BY OTHERS)