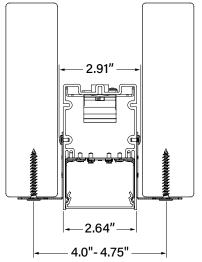

### **COMPONENT KEY**

| FIXTURE LENGTH | NUMBER OF MOUNTING KITS |
|----------------|-------------------------|
| 1′ 11″         | 1                       |
| 2'             | 1                       |
| 2′ 11″         | 1                       |
| 3′             | 2                       |
| 4′             | 2                       |
| 4′ 11″         | 2                       |
| 5′             | 3                       |
| 6′             | 3                       |
| 6′ 11″         | 3                       |
| 7'             | 4                       |
| 7' 11"         | 4                       |
| 8′             | 4                       |
|                |                         |