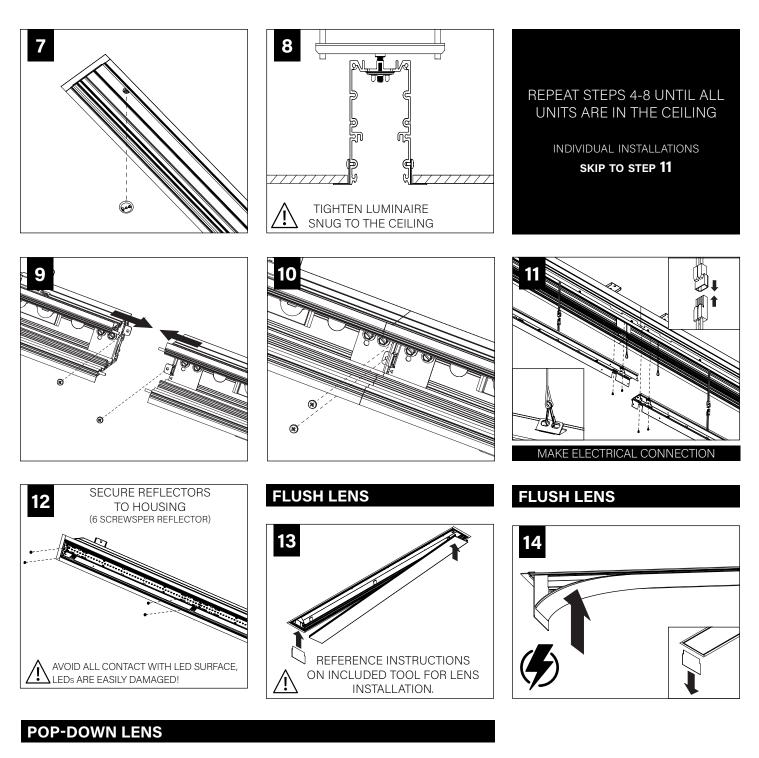

Luminaires must be installed by a qualified electrician (check with local and national codes for proper installation).
- To prevent electrical shock, disconnect electrical supply before installation or servicing.
- Contractor is responsible for adequately reinforcing walls and/or ceilings to support fixture weight.
- Focal Point, LLC accepts no responsibility for inadequately reinforced walls and/or ceilings.
- The information contained in this drawing is the sole property of Focal Point, LLC. Any reproduction in part or whole without the written permission of Focal Point, LLC is prohibited.



ATTENTION SEE ADDITIONAL INSTRUCTIONS



POWER ON





#### **MOUNTING LOCATIONS**





MOUNTING LOCATION CHART IS AN APPROXIMATE GUIDE ONLY.

## **CEILING CUTOUT - TRIM FLANGE**



IS0530 REV. L







#### **DRIVER SERVICE**



### EMERGENCY



SEE BATTERY MANUFACTURER INSTRUCTIONS

EMERGENCY MAXIMUM MOUNTING HEIGHT: 19.00'