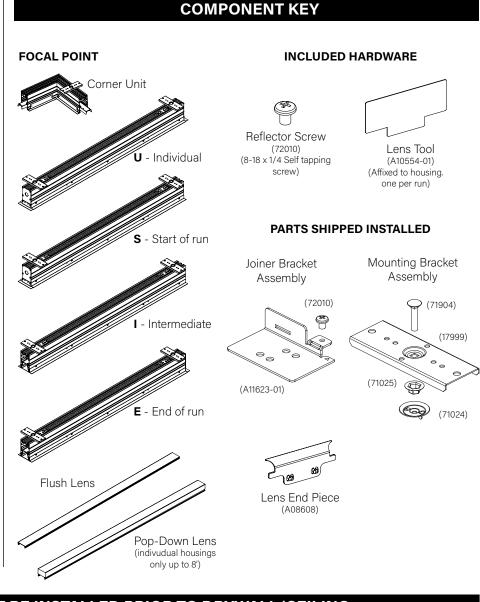

# Seem<sup>®</sup> 2 LED FSM2L-TF | FSM2L-NF | Trim Flange | No Flange

FOCAL POINT

## **BEFORE YOU BEGIN**

- Luminaires must be installed by a qualified electrician (check with local and national codes for proper installation).
- To prevent electrical shock, disconnect electrical supply before installation or servicing.
- Contractor is responsible for adequately reinforcing walls and/or ceilings to support fixture weight.
- Focal Point, LLC accepts no responsibility for inadequately reinforced walls and/or ceilings.
- The information contained in this drawing is the sole property of Focal Point, LLC. Any reproduction in part or whole without the written permission of Focal Point, LLC is prohibited.



ATTENTION SEE ADDITIONAL INSTRUCTIONS



POWER ON





#### **MOUNTING LOCATIONS**





MOUNTING LOCATION CHART IS AN APPROXIMATE GUIDE ONLY.

## **CEILING CUTOUT - TRIM FLANGE**



IS0530 REV. L







#### **DRIVER SERVICE**



### EMERGENCY



SEE BATTERY MANUFACTURER INSTRUCTIONS

EMERGENCY MAXIMUM MOUNTING HEIGHT: 19.00'