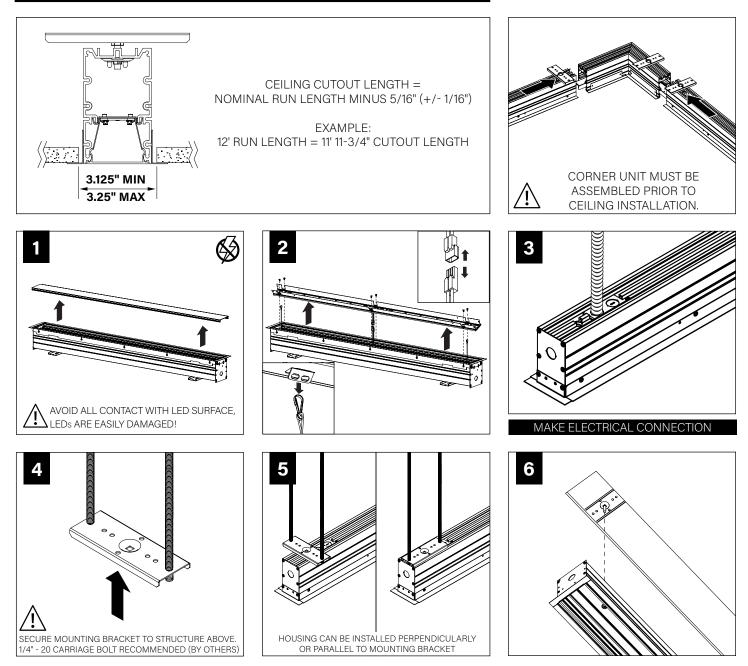

RE YOU BEGIN**

- Luminaires must be installed by a qualified electrician (check with local and national codes for proper installation).
- To prevent electrical shock, disconnect electrical supply before installation or servicing.
- Contractor is responsible for adequately reinforcing walls and/or ceilings to support fixture weight.
- Focal Point, LLC accepts no responsibility for inadequately reinforced walls and/or ceilings.
- The information contained in this drawing is the sole property of Focal Point, LLC. Any reproduction in part or whole without the written permission of Focal Point, LLC is prohibited.



ATTENTION SEE ADDITIONAL INSTRUCTIONS



POWER ON





#### **MOUNTING LOCATIONS**





MOUNTING LOCATION CHART IS AN APPROXIMATE GUIDE ONLY.

## **CEILING CUTOUT - TRIM FLANGE**



IS0530 REV. L







#### **DRIVER SERVICE**



### EMERGENCY



SEE BATTERY MANUFACTURER INSTRUCTIONS

EMERGENCY MAXIMUM MOUNTING HEIGHT: 19.00'