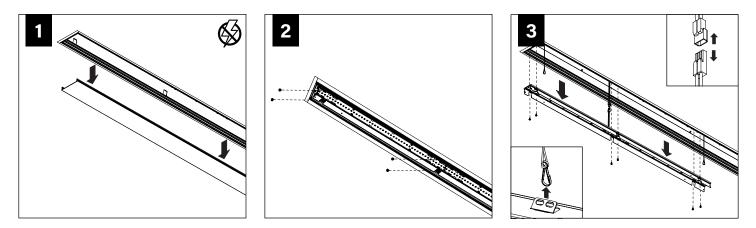

## **BEFORE YOU BEGIN**

- Luminaires must be installed by a qualified electrician (check with local and national codes for proper installation).
- To prevent electrical shock, disconnect electrical supply before installation or servicing.
- Contractor is responsible for adequately reinforcing walls and/or ceilings to support fixture weight.
- Focal Point, LLC accepts no responsibility for inadequately reinforced walls and/or ceilings.
- The information contained in this drawing is the sole property of Focal Point, LLC. Any reproduction in part or whole without the written permission of Focal Point, LLC is prohibited.

ATTENTION SEE ADDITIONAL INSTRUCTIONS

POWER ON