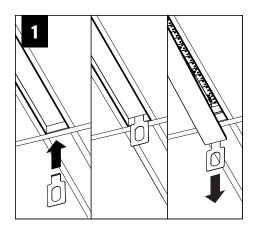

# Seem<sup>®</sup> 2 LED

Grid Ceiling Regressed Lens | FSM2L-SR



**COMPONENT KEY** 

FOCAL POINT

## **BEFORE YOU BEGIN**

- · Luminaires must be installed by a qualified electrician (check with local and national codes for proper installation).
- To prevent electrical shock, disconnect electrical supply before installation or servicing.
- Contractor is responsible for adequately reinforcing walls and/or ceilings to support fixture weight.
- Focal Point, LLC accepts no responsibility for inadequately reinforced walls and/or ceilings.
- The information contained in this drawing is the sole property of Focal Point, LLC. Any reproduction in part or whole without the written permission of Focal Point, LLC is prohibited.









## **DRIVER SERVICE**



### EMERGENCY







## CONSECTED N

## ACUITY nLIGHT





## WATTSTOPPER



#### HUBBELL NX