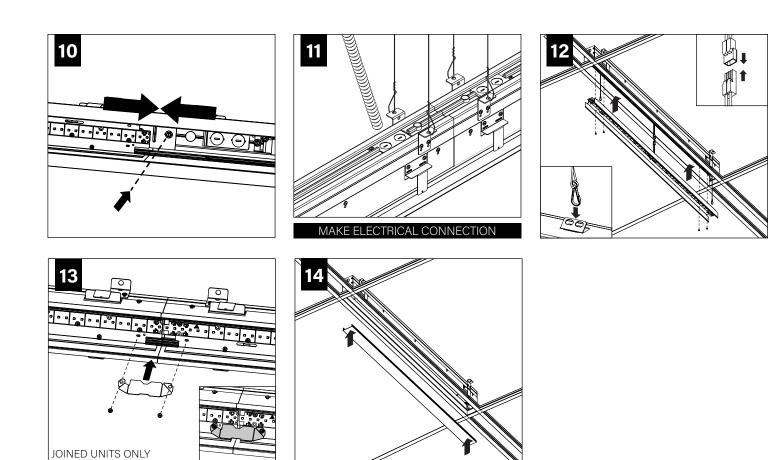

# Seem<sup>®</sup> 2 LED

Grid Ceiling Regressed Lens | FSM2L-SR



**COMPONENT KEY** 

FOCAL POINT

## **BEFORE YOU BEGIN**

- · Luminaires must be installed by a qualified electrician (check with local and national codes for proper installation).
- To prevent electrical shock, disconnect electrical supply before installation or servicing.
- Contractor is responsible for adequately reinforcing walls and/or ceilings to support fixture weight.
- Focal Point, LLC accepts no responsibility for inadequately reinforced walls and/or ceilings.
- The information contained in this drawing is the sole property of Focal Point, LLC. Any reproduction in part or whole without the written permission of Focal Point, LLC is prohibited.









## **DRIVER SERVICE**



### EMERGENCY







## CONSECTED N

## ACUITY nLIGHT





## WATTSTOPPER



#### HUBBELL NX