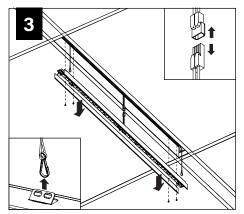

# Seem<sup>®</sup> 2 LED

Grid Ceiling Regressed Lens | FSM2L-SR

**COMPONENT KEY** 

FOCAL POINT