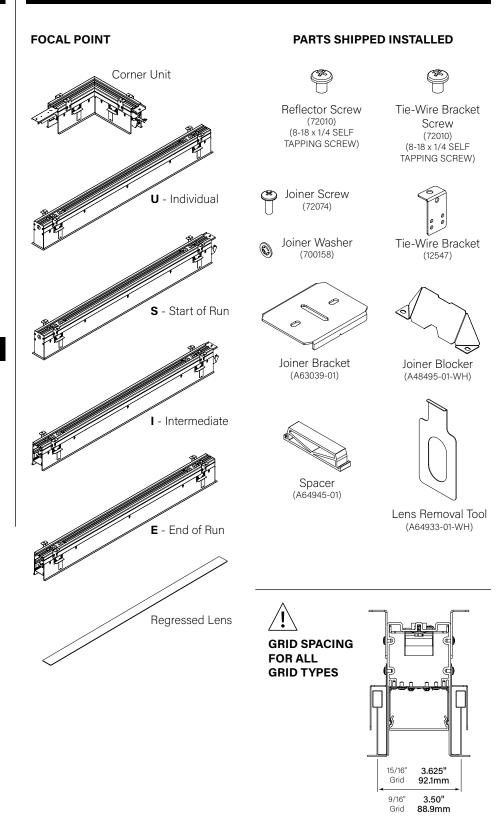

# Seem<sup>®</sup> 2 LED

Grid Ceiling Regressed Lens | FSM2L-SR

**COMPONENT KEY** 

FOCAL POINT