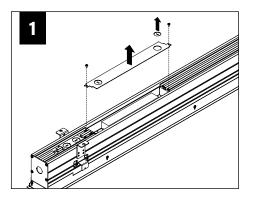

## **BEFORE YOU BEGIN**

- · Luminaires must be installed by a qualified electrician (check with local and national codes for proper installation).
- To prevent electrical shock, disconnect electrical supply before installation or servicing.
- Contractor is responsible for adequately reinforcing walls and/or ceilings to support fixture weight.
- Focal Point, LLC accepts no responsibility for inadequately reinforced walls and/or ceilings.
- The information contained in this drawing is the sole property of Focal Point, LLC. Any reproduction in part or whole without the written permission of Focal Point, LLC is prohibited.