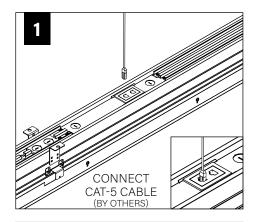

## **BEFORE YOU BEGIN**

- · Luminaires must be installed by a qualified electrician (check with local and national codes for proper installation).
- To prevent electrical shock, disconnect electrical supply before installation or servicing.
- Contractor is responsible for adequately reinforcing walls and/or ceilings to support fixture weight.
- Focal Point, LLC accepts no responsibility for inadequately reinforced walls and/or ceilings.
- The information contained in this drawing is the sole property of Focal Point, LLC. Any reproduction in part or whole without the written permission of Focal Point, LLC is prohibited.