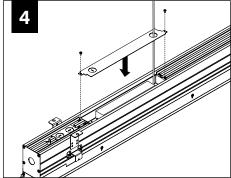

## **BEFORE YOU BEGIN**

- · Luminaires must be installed by a qualified electrician (check with local and national codes for proper installation).
- To prevent electrical shock, disconnect electrical supply before installation or servicing.
- Contractor is responsible for adequately reinforcing walls and/or ceilings to support fixture weight.
- Focal Point, LLC accepts no responsibility for inadequately reinforced walls and/or ceilings.
- The information contained in this drawing is the sole property of Focal Point, LLC. Any reproduction in part or whole without the written permission of Focal Point, LLC is prohibited.