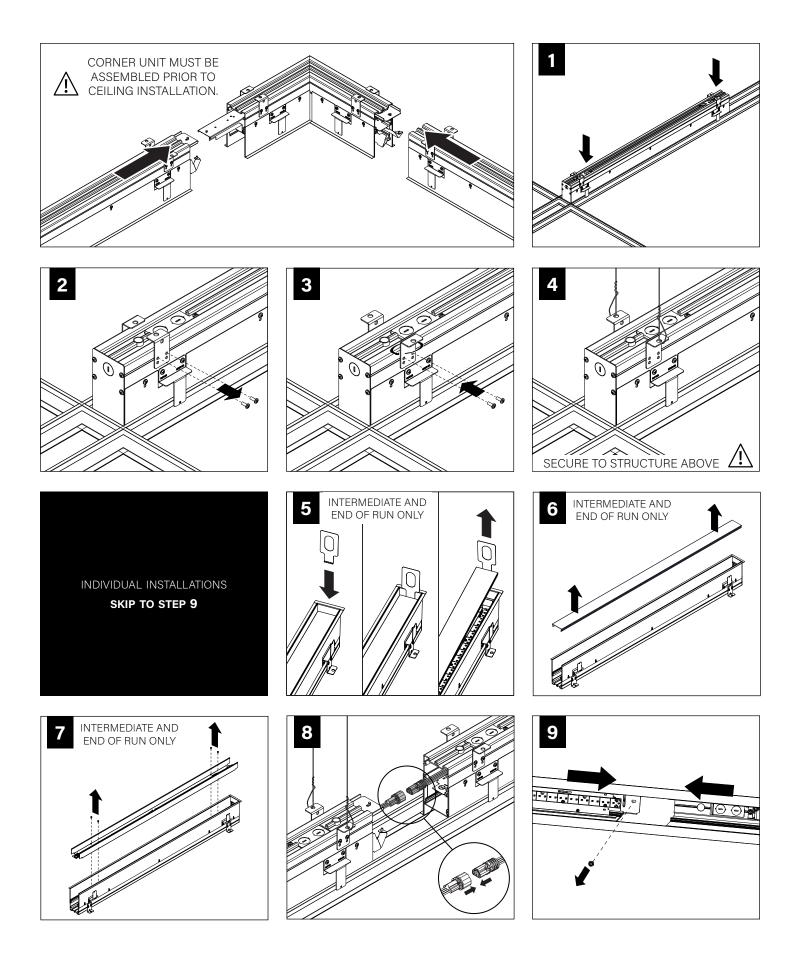

# Seem<sup>®</sup> 2 LED

Grid Ceiling Regressed Lens | FSM2L-SR



**COMPONENT KEY** 

FOCAL POINT

## **BEFORE YOU BEGIN**

- · Luminaires must be installed by a qualified electrician (check with local and national codes for proper installation).
- To prevent electrical shock, disconnect electrical supply before installation or servicing.
- Contractor is responsible for adequately reinforcing walls and/or ceilings to support fixture weight.
- Focal Point, LLC accepts no responsibility for inadequately reinforced walls and/or ceilings.
- The information contained in this drawing is the sole property of Focal Point, LLC. Any reproduction in part or whole without the written permission of Focal Point, LLC is prohibited.









## **DRIVER SERVICE**



### EMERGENCY







## CONSECTED N

## ACUITY nLIGHT





## WATTSTOPPER



#### HUBBELL NX