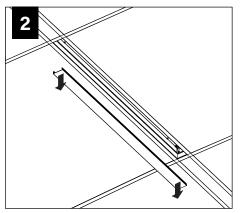

# Seem<sup>®</sup> 2 LED

Grid Ceiling Regressed Lens | FSM2L-SR

**COMPONENT KEY** 

FOCAL POINT