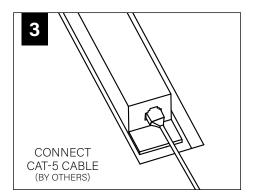

-SR



**COMPONENT KEY** 

FOCAL POINT

## **BEFORE YOU BEGIN**

- · Luminaires must be installed by a qualified electrician (check with local and national codes for proper installation).
- To prevent electrical shock, disconnect electrical supply before installation or servicing.
- Contractor is responsible for adequately reinforcing walls and/or ceilings to support fixture weight.
- Focal Point, LLC accepts no responsibility for inadequately reinforced walls and/or ceilings.
- The information contained in this drawing is the sole property of Focal Point, LLC. Any reproduction in part or whole without the written permission of Focal Point, LLC is prohibited.









## **DRIVER SERVICE**



### EMERGENCY







## CONSECTED N

## ACUITY nLIGHT





## WATTSTOPPER



#### HUBBELL NX