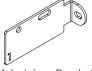

ctrical supply before installation or servicing.
- Contractor is responsible for adequately reinforcing walls and/or ceilings to support fixture weight.
- Focal Point, LLC accepts no responsibility for inadequately reinforced walls and/or ceilings.
- The information contained in this drawing is the sole property of Focal Point, LLC. Any reproduction in part or whole without the written permission of Focal Point, LLC is prohibited.

#### **INSTRUCTION KEY**



**ATTENTION** 



SEE ADDITIONAL INSTRUCTIONS



**POWER OFF** 



**POWER ON** 

#### **COMPONENT KEY**

#### **FOCAL POINT**



#### **PARTS SHIPPED INSTALLED**



Reflector Screw (72010) (8-18 x 1/4 SELF TAPPING SCREW)

Joiner Washer

(700158)



Tie-Wire Bracket
Screw
(72010)
(8-18 x 1/4 SELF
TAPPING SCREW)





Tie-Wire Bracket



Male Joiner Bracket (A32074-01)



Female Joiner Bracket (A32110-01)



GRID SPACING FOR ALL GRID TYPES



#### **RAIL & CLIP GUIDE**

CHECK RAIL & CLIP POSITIONS BEFORE INSTALLATION. ARROWS INDICATE SCREW POSITIONS. TO CHANGE IN THE FIELD REMOVE AND REINSTALL ACCORDING TO DIAGRAMS BELOW.



G1: STD 15/16" LAY-IN TILE G2: STD 9/16" LAY-IN TILE



G4: TALL 15/16" LAY-IN TILE G5: TALL 9/16" LAY-IN TILE



G3: 9/16" SLOT-TEE TEGULAR TILE T1: STD 15/16" TEGULAR TILE T2: STD 9/16" TEGULAR TILE T6: 9/16" NODE TEGULAR TILE



T4: TALL 15/16" TEGULAR TILE T5: TALL 9/16" TEGULAR TILE



STD = 1-1/2" TEE HEIGHT, TALL = 1-11/16" TEE HEIGHT

















## **DRIVER SERVICE**







## **LENS INSTALLATION**







## **EMERGENCY**





## **ACUITY nLIGHT**











## WATTSTOPPER



# **HUBBELL