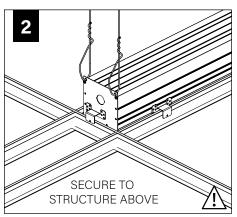

#### **BEFORE YOU BEGIN**

- Luminaires must be installed by a qualified electrician (check with local and national codes for proper installation).
- To prevent electrical shock, disconnect electrical supply before installation or servicing.
- Contractor is responsible for adequately reinforcing walls and/or ceilings to support fixture weight.
- Focal Point, LLC accepts no responsibility for inadequately reinforced walls and/or ceilings.
- The information contained in this drawing is the sole property of Focal Point, LLC. Any reproduction in part or whole without the written permission of Focal Point, LLC is prohibited.