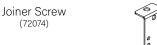

#### **PARTS SHIPPED INSTALLED**

Reflector Screw (72010) (8-18 x 1/4 SELF TAPPING SCREW)

Joiner Washer

(700158)

Tie-Wire Bracket
Screw
(72010)
(8-18 x 1/4 SELF
TAPPING SCREW)

Tie-Wire Bracket

Male Joiner Bracket (A32074-01)