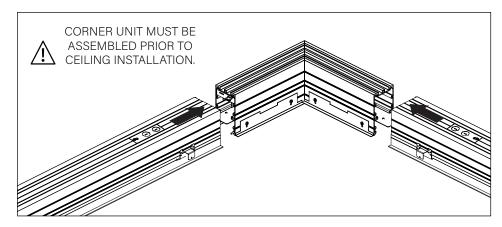

#### **PARTS SHIPPED INSTALLED**

Reflector Screw (72010) (8-18 x 1/4 SELF TAPPING SCREW)

Joiner Washer

(700158)

Tie-Wire Bracket
Screw
(72010)
(8-18 x 1/4 SELF
TAPPING SCREW)

Tie-Wire Bracket

Male Joiner Bracket (A32074-01)

Female Joiner Bracket (A32110-01)

GRID SPACING FOR ALL GRID TYPES