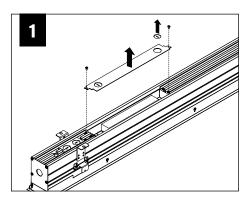

TAPPING SCREW)





Tie-Wire Bracket



Male Joiner Bracket (A32074-01)



Female Joiner Bracket (A32110-01)



GRID SPACING FOR ALL GRID TYPES



#### **RAIL & CLIP GUIDE**

CHECK RAIL & CLIP POSITIONS BEFORE INSTALLATION. ARROWS INDICATE SCREW POSITIONS. TO CHANGE IN THE FIELD REMOVE AND REINSTALL ACCORDING TO DIAGRAMS BELOW.



G1: STD 15/16" LAY-IN TILE G2: STD 9/16" LAY-IN TILE



G4: TALL 15/16" LAY-IN TILE G5: TALL 9/16" LAY-IN TILE



G3: 9/16" SLOT-TEE TEGULAR TILE T1: STD 15/16" TEGULAR TILE T2: STD 9/16" TEGULAR TILE T6: 9/16" NODE TEGULAR TILE



T4: TALL 15/16" TEGULAR TILE T5: TALL 9/16" TEGULAR TILE



STD = 1-1/2" TEE HEIGHT, TALL = 1-11/16" TEE HEIGHT

















## **DRIVER SERVICE**







## **LENS INSTALLATION**







## **EMERGENCY**





## **ACUITY nLIGHT**











## WATTSTOPPER



# **HUBBELL NX**