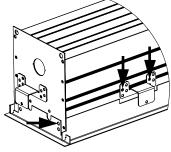

#### **RAIL & CLIP GUIDE**

CHECK RAIL & CLIP POSITIONS BEFORE INSTALLATION. ARROWS INDICATE SCREW POSITIONS. TO CHANGE IN THE FIELD REMOVE AND REINSTALL ACCORDING TO DIAGRAMS BELOW.

G1: STD 15/16" LAY-IN TILE G2: STD 9/16" LAY-IN TILE