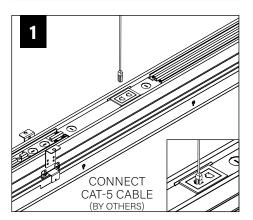

ire Bracket



Male Joiner Bracket (A32074-01)



Female Joiner Bracket (A32110-01)



GRID SPACING FOR ALL GRID TYPES



#### **RAIL & CLIP GUIDE**

CHECK RAIL & CLIP POSITIONS BEFORE INSTALLATION. ARROWS INDICATE SCREW POSITIONS. TO CHANGE IN THE FIELD REMOVE AND REINSTALL ACCORDING TO DIAGRAMS BELOW.



G1: STD 15/16" LAY-IN TILE G2: STD 9/16" LAY-IN TILE



G4: TALL 15/16" LAY-IN TILE G5: TALL 9/16" LAY-IN TILE



G3: 9/16" SLOT-TEE TEGULAR TILE T1: STD 15/16" TEGULAR TILE T2: STD 9/16" TEGULAR TILE T6: 9/16" NODE TEGULAR TILE



T4: TALL 15/16" TEGULAR TILE T5: TALL 9/16" TEGULAR TILE



STD = 1-1/2" TEE HEIGHT, TALL = 1-11/16" TEE HEIGHT

















## **DRIVER SERVICE**







## **LENS INSTALLATION**







## **EMERGENCY**





## **ACUITY nLIGHT**











## WATTSTOPPER



# **HUBBELL NX**