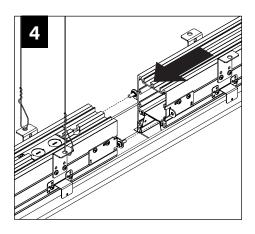

#### **PARTS SHIPPED INSTALLED**

Reflector Screw (72010) (8-18 x 1/4 SELF TAPPING SCREW)

Joiner Washer

(700158)

Tie-Wire Bracket
Screw
(72010)
(8-18 x 1/4 SELF
TAPPING SCREW)

Tie-Wire Bracket

Male Joiner Bracket (A32074-01)

Female Joiner Bracket (A32110-01)

GRID SPACING FOR ALL GRID TYPES