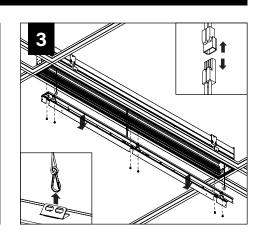

#### **PARTS SHIPPED INSTALLED**

Reflector Screw (72010) (8-18 x 1/4 SELF TAPPING SCREW)

Joiner Washer

(700158)

Tie-Wire Bracket
Screw
(72010)
(8-18 x 1/4 SELF
TAPPING SCREW)

Tie-Wire Bracket

Male Joiner Bracket (A32074-01)

Female Joiner Bracket (A32110-01)

GRID SPACING FOR ALL GRID TYPES