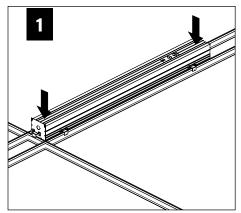

#### **RAIL & CLIP GUIDE**

CHECK RAIL & CLIP POSITIONS BEFORE INSTALLATION. ARROWS INDICATE SCREW POSITIONS. TO CHANGE IN THE FIELD REMOVE AND REINSTALL ACCORDING TO DIAGRAMS BELOW.

G1: STD 15/16" LAY-IN TILE G2: STD 9/16" LAY-IN TILE