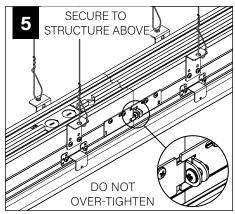

#### **PARTS SHIPPED INSTALLED**

Reflector Screw (72010) (8-18 x 1/4 SELF TAPPING SCREW)

Joiner Washer

(700158)

Tie-Wire Bracket
Screw
(72010)
(8-18 x 1/4 SELF
TAPPING SCREW)

Tie-Wire Bracket

Male Joiner Bracket (A32074-01)

Female Joiner Bracket (A32110-01)

GRID SPACING FOR ALL GRID TYPES