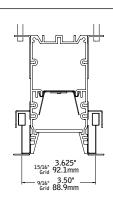

#### **RAIL & CLIP GUIDE**

CHECK RAIL & CLIP POSITIONS BEFORE INSTALLATION. ARROWS INDICATE SCREW POSITIONS. TO CHANGE IN THE FIELD REMOVE AND REINSTALL ACCORDING TO DIAGRAMS BELOW.

G1: STD 15/16" LAY-IN TILE G2: STD 9/16" LAY-IN TILE

G4: TALL 15/16" LAY-IN TILE G5: TALL 9/16" LAY-IN TILE

G3: 9/16" SLOT-TEE TEGULAR TILE T1: STD 15/16" TEGULAR TILE T2: STD 9/16" TEGULAR TILE T6: 9/16" NODE TEGULAR TILE

T4: TALL 15/16" TEGULAR TILE T5: TALL 9/16" TEGULAR TILE

STD = 1-1/2" TEE HEIGHT, TALL = 1-11/16" TEE HEIGHT