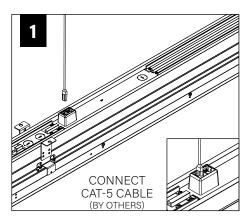

Joiner Bracket (A32074-01)



Female Joiner Bracket (A32110-01)



GRID SPACING FOR ALL GRID TYPES



#### **RAIL & CLIP GUIDE**

CHECK RAIL & CLIP POSITIONS BEFORE INSTALLATION. ARROWS INDICATE SCREW POSITIONS. TO CHANGE IN THE FIELD REMOVE AND REINSTALL ACCORDING TO DIAGRAMS BELOW.



G1: STD 15/16" LAY-IN TILE G2: STD 9/16" LAY-IN TILE



G4: TALL 15/16" LAY-IN TILE G5: TALL 9/16" LAY-IN TILE



G3: 9/16" SLOT-TEE TEGULAR TILE T1: STD 15/16" TEGULAR TILE T2: STD 9/16" TEGULAR TILE T6: 9/16" NODE TEGULAR TILE



T4: TALL 15/16" TEGULAR TILE T5: TALL 9/16" TEGULAR TILE



STD = 1-1/2" TEE HEIGHT, TALL = 1-11/16" TEE HEIGHT

















## **DRIVER SERVICE**







## **LENS INSTALLATION**







## **EMERGENCY**





## **ACUITY nLIGHT**











## WATTSTOPPER



# **HUBBELL NX**