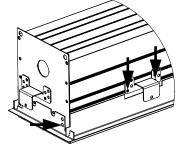

#### **RAIL & CLIP GUIDE**

CHECK RAIL & CLIP POSITIONS BEFORE INSTALLATION. ARROWS INDICATE SCREW POSITIONS. TO CHANGE IN THE FIELD REMOVE AND REINSTALL ACCORDING TO DIAGRAMS BELOW.

G1: STD 15/16" LAY-IN TILE G2: STD 9/16" LAY-IN TILE