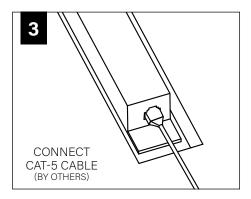

PING SCREW)





Tie-Wire Bracket



Male Joiner Bracket (A32074-01)



Female Joiner Bracket (A32110-01)



GRID SPACING FOR ALL GRID TYPES



#### **RAIL & CLIP GUIDE**

CHECK RAIL & CLIP POSITIONS BEFORE INSTALLATION. ARROWS INDICATE SCREW POSITIONS. TO CHANGE IN THE FIELD REMOVE AND REINSTALL ACCORDING TO DIAGRAMS BELOW.



G1: STD 15/16" LAY-IN TILE G2: STD 9/16" LAY-IN TILE



G4: TALL 15/16" LAY-IN TILE G5: TALL 9/16" LAY-IN TILE



G3: 9/16" SLOT-TEE TEGULAR TILE T1: STD 15/16" TEGULAR TILE T2: STD 9/16" TEGULAR TILE T6: 9/16" NODE TEGULAR TILE



T4: TALL 15/16" TEGULAR TILE T5: TALL 9/16" TEGULAR TILE



STD = 1-1/2" TEE HEIGHT, TALL = 1-11/16" TEE HEIGHT

















## **DRIVER SERVICE**







## **LENS INSTALLATION**







## **EMERGENCY**





## **ACUITY nLIGHT**











## WATTSTOPPER



# **HUBBELL NX**