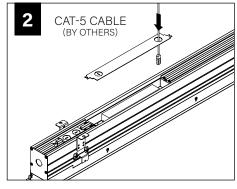

APPING SCREW)





Tie-Wire Bracket



Male Joiner Bracket (A32074-01)



Female Joiner Bracket (A32110-01)



GRID SPACING FOR ALL GRID TYPES



#### **RAIL & CLIP GUIDE**

CHECK RAIL & CLIP POSITIONS BEFORE INSTALLATION. ARROWS INDICATE SCREW POSITIONS. TO CHANGE IN THE FIELD REMOVE AND REINSTALL ACCORDING TO DIAGRAMS BELOW.



G1: STD 15/16" LAY-IN TILE G2: STD 9/16" LAY-IN TILE



G4: TALL 15/16" LAY-IN TILE G5: TALL 9/16" LAY-IN TILE



G3: 9/16" SLOT-TEE TEGULAR TILE T1: STD 15/16" TEGULAR TILE T2: STD 9/16" TEGULAR TILE T6: 9/16" NODE TEGULAR TILE



T4: TALL 15/16" TEGULAR TILE T5: TALL 9/16" TEGULAR TILE



STD = 1-1/2" TEE HEIGHT, TALL = 1-11/16" TEE HEIGHT

















## **DRIVER SERVICE**







## **LENS INSTALLATION**







## **EMERGENCY**





## **ACUITY nLIGHT**











## WATTSTOPPER



# **HUBBELL NX**