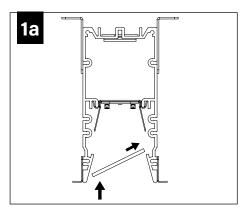

#### **RAIL & CLIP GUIDE**

CHECK RAIL & CLIP POSITIONS BEFORE INSTALLATION. ARROWS INDICATE SCREW POSITIONS. TO CHANGE IN THE FIELD REMOVE AND REINSTALL ACCORDING TO DIAGRAMS BELOW.

G1: STD 15/16" LAY-IN TILE G2: STD 9/16" LAY-IN TILE

G4: TALL 15/16" LAY-IN TILE G5: TALL 9/16" LAY-IN TILE

G3: 9/16" SLOT-TEE TEGULAR TILE T1: STD 15/16" TEGULAR TILE T2: STD 9/16" TEGULAR TILE T6: 9/16" NODE TEGULAR TILE

T4: TALL 15/16" TEGULAR TILE T5: TALL 9/16" TEGULAR TILE

STD = 1-1/2" TEE HEIGHT, TALL = 1-11/16" TEE HEIGHT