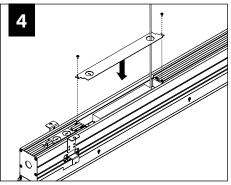

#### **PARTS SHIPPED INSTALLED**

Reflector Screw (72010) (8-18 x 1/4 SELF TAPPING SCREW)

Joiner Washer

(700158)

Tie-Wire Bracket
Screw
(72010)
(8-18 x 1/4 SELF
TAPPING SCREW)

Tie-Wire Bracket

Male Joiner Bracket (A32074-01)