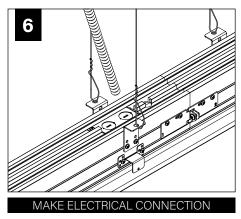

#### **PARTS SHIPPED INSTALLED**

Reflector Screw (72010) (8-18 x 1/4 SELF TAPPING SCREW)

Joiner Washer

(700158)

Tie-Wire Bracket
Screw
(72010)
(8-18 x 1/4 SELF
TAPPING SCREW)

Tie-Wire Bracket

Male Joiner Bracket (A32074-01)

Female Joiner Bracket (A32110-01)

GRID SPACING FOR ALL GRID TYPES