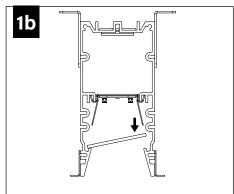

#### **RAIL & CLIP GUIDE**

CHECK RAIL & CLIP POSITIONS BEFORE INSTALLATION. ARROWS INDICATE SCREW POSITIONS. TO CHANGE IN THE FIELD REMOVE AND REINSTALL ACCORDING TO DIAGRAMS BELOW.

G1: STD 15/16" LAY-IN TILE G2: STD 9/16" LAY-IN TILE

G4: TALL 15/16" LAY-IN TILE G5: TALL 9/16" LAY-IN TILE

G3: 9/16" SLOT-TEE TEGULAR TILE T1: STD 15/16" TEGULAR TILE T2: STD 9/16" TEGULAR TILE T6: 9/16" NODE TEGULAR TILE

T4: TALL 15/16" TEGULAR TILE T5: TALL 9/16" TEGULAR TILE

STD = 1-1/2" TEE HEIGHT, TALL = 1-11/16" TEE HEIGHT