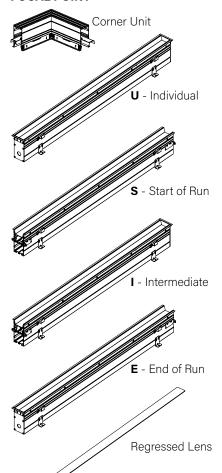

FOCAL POINT



#### **BEFORE YOU BEGIN**

- Luminaires must be installed by a qualified electrician (check with local and national codes for proper installation).
- To prevent electrical shock, disconnect electrical supply before installation or servicing.
- Contractor is responsible for adequately reinforcing walls and/or ceilings to support fixture weight.
- Focal Point, LLC accepts no responsibility for inadequately reinforced walls and/or ceilings.
- The information contained in this drawing is the sole property of Focal Point, LLC. Any reproduction in part or whole without the written permission of Focal Point, LLC is prohibited.

#### **INSTRUCTION KEY**



**ATTENTION** 



SEE ADDITIONAL INSTRUCTIONS



**POWER OFF** 



**POWER ON** 

#### **COMPONENT KEY**

#### **FOCAL POINT**



#### **PARTS SHIPPED INSTALLED**



Reflector Screw (72010) (8-18 x 1/4 SELF TAPPING SCREW)

Joiner Washer

(700158)



Tie-Wire Bracket
Screw
(72010)
(8-18 x 1/4 SELF
TAPPING SCREW)





Tie-Wire Bracket



Male Joiner Bracket (A32074-01)



Female Joiner Bracket (A32110-01)



GRID SPACING FOR ALL GRID TYPES



#### **RAIL & CLIP GUIDE**

CHECK RAIL & CLIP POSITIONS BEFORE INSTALLATION. ARROWS INDICATE SCREW POSITIONS. TO CHANGE IN THE FIELD REMOVE AND REINSTALL ACCORDING TO DIAGRAMS BELOW.



G1: STD 15/16" LAY-IN TILE G2: STD 9/16" LAY-IN TILE



G4: TALL 15/16" LAY-IN TILE G5: TALL 9/16" LAY-IN TILE



G3: 9/16" SLOT-TEE TEGULAR TILE T1: STD 15/16" TEGULAR TILE T2: STD 9/16" TEGULAR TILE T6: 9/16" NODE TEGULAR TILE



T4: TALL 15/16" TEGULAR TILE T5: TALL 9/16" TEGULAR TILE



STD =