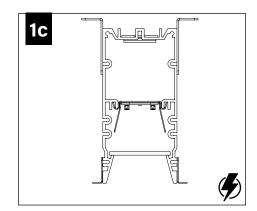

#### **RAIL & CLIP GUIDE**

CHECK RAIL & CLIP POSITIONS BEFORE INSTALLATION. ARROWS INDICATE SCREW POSITIONS. TO CHANGE IN THE FIELD REMOVE AND REINSTALL ACCORDING TO DIAGRAMS BELOW.

G1: STD 15/16" LAY-IN TILE G2: STD 9/16" LAY-IN TILE

G4: TALL 15/16" LAY-IN TILE G5: TALL 9/16" LAY-IN TILE

G3: 9/16" SLOT-TEE TEGULAR TILE T1: STD 15/16" TEGULAR TILE T2: STD 9/16" TEGULAR TILE T6: 9/16" NODE TEGULAR TILE

T4: TALL 15/16" TEGULAR TILE T5: TALL 9/16" TEGULAR TILE

STD = 1-1/2" TEE HEIGHT, TALL = 1-11/16" TEE HEIGHT