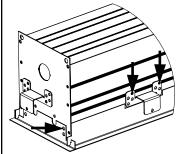

#### **PARTS SHIPPED INSTALLED**

Reflector Screw (72010) (8-18 x 1/4 SELF TAPPING SCREW)

Joiner Washer

(700158)

Tie-Wire Bracket
Screw
(72010)
(8-18 x 1/4 SELF
TAPPING SCREW)

Tie-Wire Bracket

Male Joiner Bracket (A32074-01)

Female Joiner Bracket (A32110-01)

GRID SPACING FOR ALL GRID TYPES