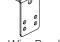

#### **PARTS SHIPPED INSTALLED**

Reflector Screw (72010) (8-18 x 1/4 SELF TAPPING SCREW)

Joiner Washer

(700158)

Tie-Wire Bracket
Screw
(72010)
(8-18 x 1/4 SELF
TAPPING SCREW)

Tie-Wire Bracket

Male Joiner Bracket (A32074-01)

Female Joiner Bracket (A32110-01)

GRID SPACING FOR ALL GRID TYPES