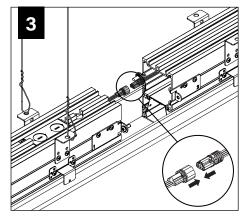

#### **PARTS SHIPPED INSTALLED**

Reflector Screw (72010) (8-18 x 1/4 SELF TAPPING SCREW)

Joiner Washer

(700158)

Tie-Wire Bracket
Screw
(72010)
(8-18 x 1/4 SELF
TAPPING SCREW)

Tie-Wire Bracket

Male Joiner Bracket (A32074-01)

Female Joiner Bracket (A32110-01)

GRID SPACING FOR ALL GRID TYPES