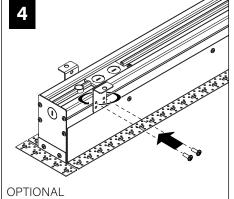

g screw)

**Tie-Wire Bracket** 

(12547)

Joiner Washer

(700158)

Joiner Blocker

(A48495-01-WH)

## **BEFORE YOU BEGIN**

- · Luminaires must be installed by a qualified electrician (check with local and national codes for proper installation).
- To prevent electrical shock, disconnect electrical supply before installation or servicing.
- Contractor is responsible for adequately reinforcing walls and/or ceilings to support fixture weight.
- Focal Point, LLC accepts no responsibility for inadequately reinforced walls and/or ceilings.
- The information contained in this drawing is the sole property of Focal Point, LLC. Any reproduction in part or whole without the written permission of Focal Point, LLC is prohibited.





#### A brand of **Degrand**







#### **CEILING UNITS ONLY**













### **CORNER UNITS (C&W) INSTALLATION**



### **CONTINUE INSTALLING REMAINING CEILING UNITS**



#### **INSTALL REMAINING WALL UNITS**





#### **DRIVER SERVICE**