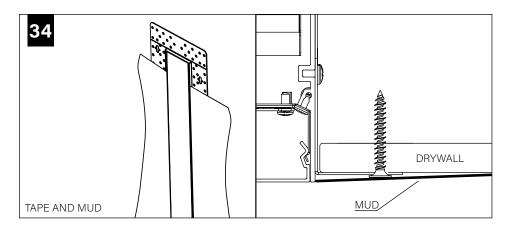

installed by a qualified electrician (check with local and national codes for proper installation).
- To prevent electrical shock, disconnect electrical supply before installation or servicing.
- Contractor is responsible for adequately reinforcing walls and/or ceilings to support fixture weight.
- Focal Point, LLC accepts no responsibility for inadequately reinforced walls and/or ceilings.
- The information contained in this drawing is the sole property of Focal Point, LLC. Any reproduction in part or whole without the written permission of Focal Point, LLC is prohibited.





#### A brand of **Degrand**







#### **CEILING UNITS ONLY**













### **CORNER UNITS (C&W) INSTALLATION**



### **CONTINUE INSTALLING REMAINING CEILING UNITS**



#### **INSTALL REMAINING WALL UNITS**





#### **DRIVER SERVICE**