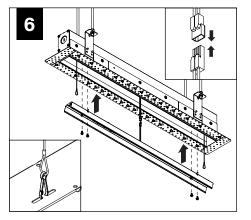

ing screw)

**Tie-Wire Bracket** 

(12547)

Joiner Washer

(700158)

Joiner Blocker

(A48495-01-WH)

## **BEFORE YOU BEGIN**

- · Luminaires must be installed by a qualified electrician (check with local and national codes for proper installation).
- To prevent electrical shock, disconnect electrical supply before installation or servicing.
- Contractor is responsible for adequately reinforcing walls and/or ceilings to support fixture weight.
- Focal Point, LLC accepts no responsibility for inadequately reinforced walls and/or ceilings.
- The information contained in this drawing is the sole property of Focal Point, LLC. Any reproduction in part or whole without the written permission of Focal Point, LLC is prohibited.





#### A brand of **Degrand**







#### **CEILING UNITS ONLY**













### **CORNER UNITS (C&W) INSTALLATION**



### **CONTINUE INSTALLING REMAINING CEILING UNITS**



#### **INSTALL REMAINING WALL UNITS**





#### **DRIVER SERVICE**