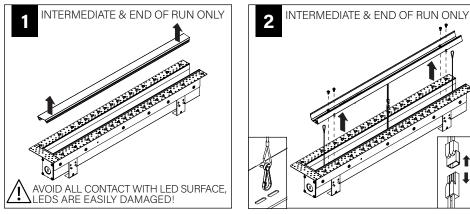

(72010)

(8-18 x 1/4 self

tapping screw)

**Tie-Wire Bracket** 

(12547)

Joiner Washer

(700158)

Joiner Blocker

(A48495-01-WH)

## **BEFORE YOU BEGIN**

- · Luminaires must be installed by a qualified electrician (check with local and national codes for proper installation).
- To prevent electrical shock, disconnect electrical supply before installation or servicing.
- Contractor is responsible for adequately reinforcing walls and/or ceilings to support fixture weight.
- Focal Point, LLC accepts no responsibility for inadequately reinforced walls and/or ceilings.
- The information contained in this drawing is the sole property of Focal Point, LLC. Any reproduction in part or whole without the written permission of Focal Point, LLC is prohibited.





#### A brand of **Degrand**







#### **CEILING UNITS ONLY**













### **CORNER UNITS (C&W) INSTALLATION**



### **CONTINUE INSTALLING REMAINING CEILING UNITS**



#### **INSTALL REMAINING WALL UNITS**





#### **DRIVER SERVICE**