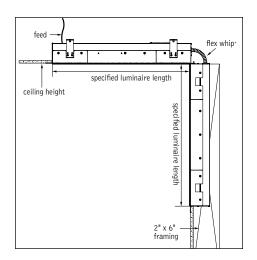

NT

(72010)

(8-18 x 1/4 self

tapping screw)

**Tie-Wire Bracket** 

(12547)

Joiner Washer

(700158)

Joiner Blocker

(A48495-01-WH)

## **BEFORE YOU BEGIN**

- · Luminaires must be installed by a qualified electrician (check with local and national codes for proper installation).
- To prevent electrical shock, disconnect electrical supply before installation or servicing.
- Contractor is responsible for adequately reinforcing walls and/or ceilings to support fixture weight.
- Focal Point, LLC accepts no responsibility for inadequately reinforced walls and/or ceilings.
- The information contained in this drawing is the sole property of Focal Point, LLC. Any reproduction in part or whole without the written permission of Focal Point, LLC is prohibited.





#### A brand of **Degrand**







#### **CEILING UNITS ONLY**













### **CORNER UNITS (C&W) INSTALLATION**



### **CONTINUE INSTALLING REMAINING CEILING UNITS**



#### **INSTALL REMAINING WALL UNITS**





#### **DRIVER SERVICE**