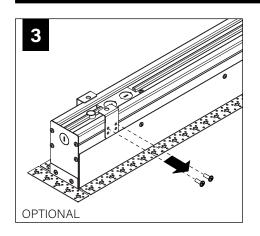

pping screw)

**Tie-Wire Bracket** 

(12547)

Joiner Washer

(700158)

Joiner Blocker

(A48495-01-WH)

## **BEFORE YOU BEGIN**

- · Luminaires must be installed by a qualified electrician (check with local and national codes for proper installation).
- To prevent electrical shock, disconnect electrical supply before installation or servicing.
- Contractor is responsible for adequately reinforcing walls and/or ceilings to support fixture weight.
- Focal Point, LLC accepts no responsibility for inadequately reinforced walls and/or ceilings.
- The information contained in this drawing is the sole property of Focal Point, LLC. Any reproduction in part or whole without the written permission of Focal Point, LLC is prohibited.





#### A brand of **Degrand**







#### **CEILING UNITS ONLY**













### **CORNER UNITS (C&W) INSTALLATION**



### **CONTINUE INSTALLING REMAINING CEILING UNITS**



#### **INSTALL REMAINING WALL UNITS**





#### **DRIVER SERVICE**