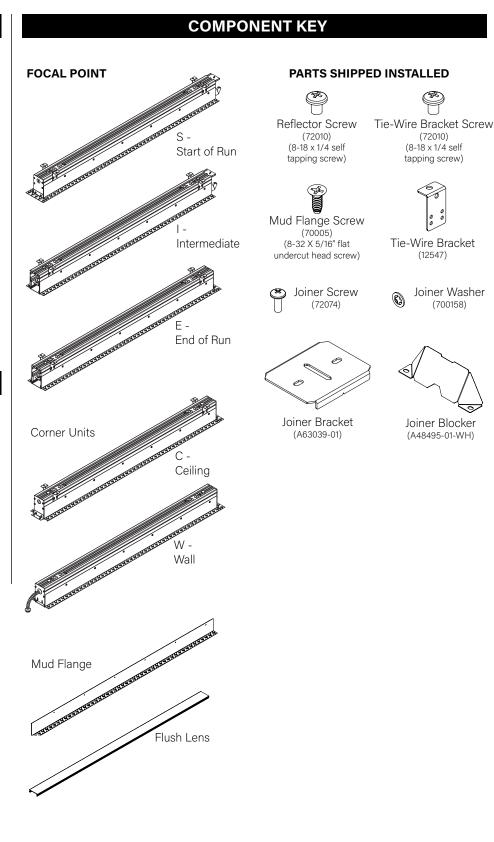

# Seem<sup>®</sup> 2 Wall To Ceiling Corners FSM2L-CXF

FOCAL POINT

(72010)

(8-18 x 1/4 self

tapping screw)

**Tie-Wire Bracket** 

(12547)

Joiner Washer

(700158)

Joiner Blocker

(A48495-01-WH)