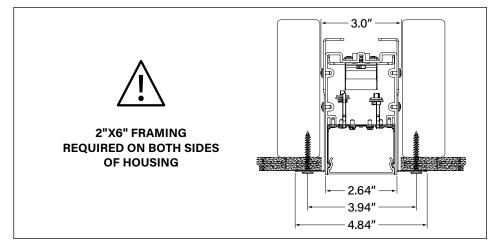

## **BEFORE YOU BEGIN**

- · Luminaires must be installed by a qualified electrician (check with local and national codes for proper installation).
- To prevent electrical shock, disconnect electrical supply before installation or servicing.
- Contractor is responsible for adequately reinforcing walls and/or ceilings to support fixture weight.
- Focal Point, LLC accepts no responsibility for inadequately reinforced walls and/or ceilings.
- The information contained in this drawing is the sole property of Focal Point, LLC. Any reproduction in part or whole without the written permission of Focal Point, LLC is prohibited.