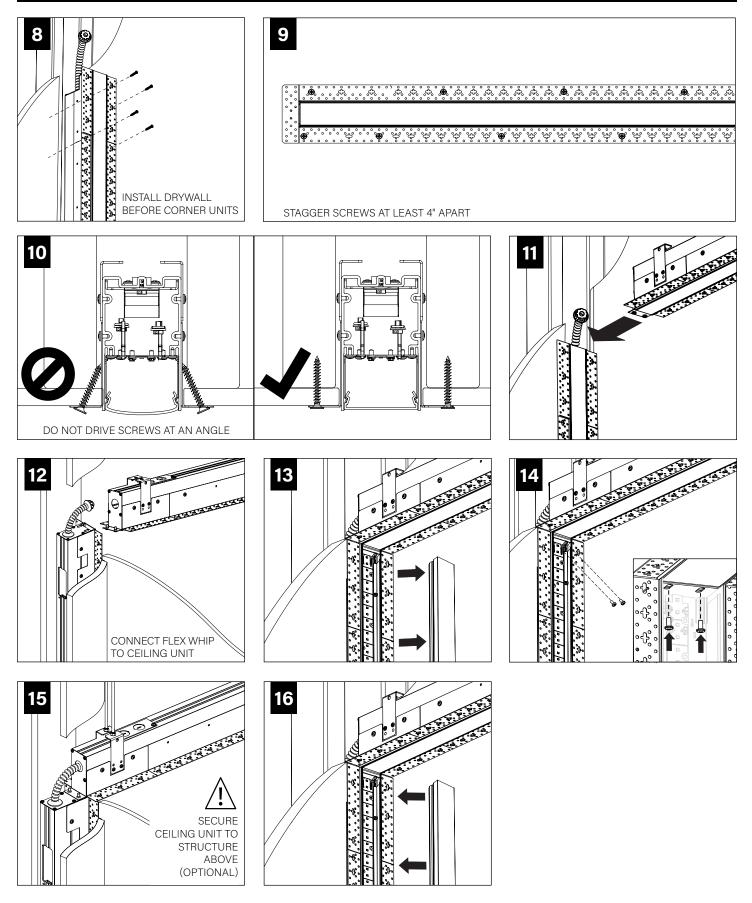

### **CORNER UNITS (C&W) INSTALLATION**

### **CONTINUE INSTALLING REMAINING CEILING UNITS**

#### **INSTALL REMAINING WALL UNITS**