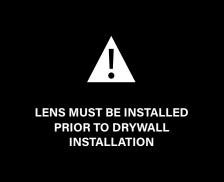

## **BEFORE YOU BEGIN**

- · Luminaires must be installed by a qualified electrician (check with local and national codes for proper installation).
- To prevent electrical shock, disconnect electrical supply before installation or servicing.
- Contractor is responsible for adequately reinforcing walls and/or ceilings to support fixture weight.
- Focal Point, LLC accepts no responsibility for inadequately reinforced walls and/or ceilings.
- The information contained in this drawing is the sole property of Focal Point, LLC. Any reproduction in part or whole without the written permission of Focal Point, LLC is prohibited.