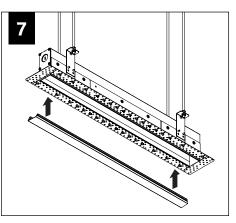

screw)

**Tie-Wire Bracket** 

(12547)

Joiner Washer

(700158)

Joiner Blocker

(A48495-01-WH)

## **BEFORE YOU BEGIN**

- · Luminaires must be installed by a qualified electrician (check with local and national codes for proper installation).
- To prevent electrical shock, disconnect electrical supply before installation or servicing.
- Contractor is responsible for adequately reinforcing walls and/or ceilings to support fixture weight.
- Focal Point, LLC accepts no responsibility for inadequately reinforced walls and/or ceilings.
- The information contained in this drawing is the sole property of Focal Point, LLC. Any reproduction in part or whole without the written permission of Focal Point, LLC is prohibited.





#### A brand of **Degrand**







#### **CEILING UNITS ONLY**













### **CORNER UNITS (C&W) INSTALLATION**



### **CONTINUE INSTALLING REMAINING CEILING UNITS**



#### **INSTALL REMAINING WALL UNITS**





#### **DRIVER SERVICE**