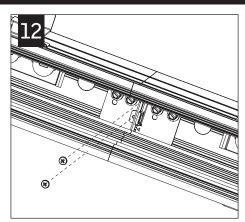

# CONTINUE INSTALLING REMAINING CEILING UNITS

MAKE ELECTRICAL CONNECTION

SECURE REFLECTORS TO HOUSING (6 SCREWS PER REFLECTOR)

AVOID ALL CONTACT WITH LED SURFACE, LEDS ARE EASILY DAMAGED!