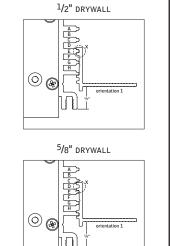

#### PARTS LISTS

4 USING THE BACKER FLANGE
PLACEMENT GUIDE FROM
PAGE 1 DETERMINE THE
PROPER PLACEMENT OF THE
BACKER FLANGE FOR YOUR
DRYWALL THICKNESS.

IF BACKER FLANGES WERE PRE-INSTALLED SKIP TO STEP 6

| DRYWALL<br>THICKNESS | ORIENTATION | GUIDE POINT | POSITION |
|----------------------|-------------|-------------|----------|
| 3/8"                 | 1           | Х           | F        |
| 1/2"                 | 1           | Х           | E        |
| 5/8"                 | 1           | Х           | D        |
| 3/4"                 | 1           | Х           | С        |
| 7/8"                 | 1           | Х           | В        |
| 1"                   | 1           | Х           | Α        |
| 11/8"                | 1           | Y           | G        |
| 11/4"                | 2           | Y           | F        |
| 13/8"                | 2           | Y           | E        |
| 11/2"                | 2           | Y           | D        |
| 15/8"                | 2           | Y           | С        |
| 13/4"                | 2           | Y           | В        |
| 17/8"                | 2           | Y           | Α        |
| 2"                   | 2           | Х           | E        |
| 21/8"                | 2           | Х           | D        |