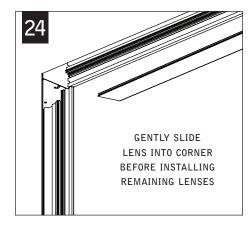

| 2           | Y           | F        |
| 13/8"                | 2           | Y           | E        |
| 11/2"                | 2           | Y           | D        |
| 15/8"                | 2           | Y           | С        |
| 13/4"                | 2           | Y           | В        |
| 17/8"                | 2           | Y           | Α        |
| 2"                   | 2           | Х           | E        |
| 21/8"                | 2           | Х           | D        |





### CORNER UNITS (C & W) INSTALLATION











# CONTINUE INSTALLING REMAINING CEILING UNITS









MAKE ELECTRICAL CONNECTION

SECURE REFLECTORS TO HOUSING (6 SCREWS PER REFLECTOR)

AVOID ALL CONTACT WITH LED SURFACE, LEDS ARE EASILY DAMAGED!

### **INSTALL REMAINING WALL HOUSINGS**























# **DRIVER SERVICE**







### **EMERGENCY**



SEE BATTERY MANUFACTURER INSTRUCTIONS

EMERGENCY MAXIMUM MOUNTING HEIGHT: 19.00'