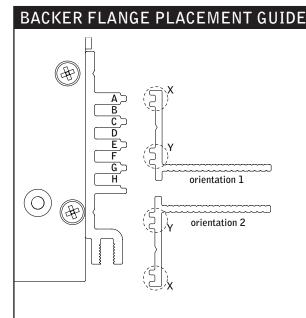

#### PARTS LISTS

4 USING THE BACKER FLANGE
PLACEMENT GUIDE FROM
PAGE 1 DETERMINE THE
PROPER PLACEMENT OF THE
BACKER FLANGE FOR YOUR
DRYWALL THICKNESS.

IF BACKER FLANGES WERE PRE-INSTALLED SKIP TO STEP 6

| DRYWALL<br>THICKNESS | ORIENTATION | GUIDE POINT | POSITION |
|----------------------|-------------|-------------|----------|
| 3/8"                 | 1           | Х           | F        |
| 1/2"                 | 1           | Х           | E        |
| 5/8"                 | 1           | Х           | D        |
| 3/4"                 | 1           | Х           | С        |
| 7/8"                 | 1           | Х           | В        |
| 1"                   | 1           | Х           | Α        |
| 11/8"                | 1           | Y           | G        |
| 11/4"                | 2           | Y           | F        |
| 13/8"                | 2           | Y           | E        |
| 11/2"                | 2           | Y           | D        |
| 15/8"                | 2           | Y           | С        |
| 13/4"                | 2           | Y           | В        |
| 17/8"                | 2           | Y           | Α        |
| 2"                   | 2           | Х           | E        |
| 21/8"                | 2           | Х           | D        |