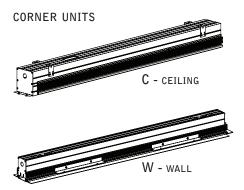

# seem $2^{\mathsf{TM}}$ led wall to ceiling corners





# LUMINAIRE MUST BE INSTALLED PRIOR TO DRYWALL.

CONFIGURATIONS ARE RUN SPECIFIC, PLEASE CONSULT FACTORY DRAWINGS BEFORE BEGINNING INSTALLATION.







I - INTERMEDIATE



#### PARTS LISTS





















4 USING THE BACKER FLANGE
PLACEMENT GUIDE FROM
PAGE 1 DETERMINE THE
PROPER PLACEMENT OF THE
BACKER FLANGE FOR YOUR
DRYWALL THICKNESS.

IF BACKER FLANGES WERE PRE-INSTALLED SKIP TO STEP 6



| DRYWALL<br>THICKNESS | ORIENTATION | GUIDE POINT | POSITION |
|----------------------|-------------|-------------|----------|
| 3/8"                 | 1           | Х           | F        |
| 1/2"                 | 1           | Х           | E        |
| 5/8"                 | 1           | Х           | D        |
| 3/4"                 | 1           | Х           | С        |
| 7/8"                 | 1           | Х           | В        |
| 1"                   | 1           | Х           | Α        |
| 11/8"                | 1           | Y           | G