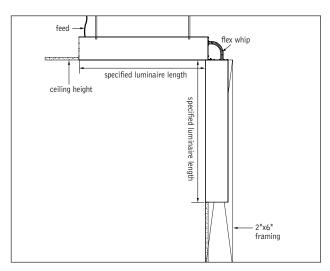

#### PARTS LISTS

4 USING THE BACKER FLANGE
PLACEMENT GUIDE FROM
PAGE 1 DETERMINE THE
PROPER PLACEMENT OF THE
BACKER FLANGE FOR YOUR
DRYWALL THICKNESS.

IF BACKER FLANGES WERE PRE-INSTALLED SKIP TO STEP 6