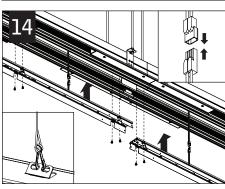

# CONTINUE INSTALLING REMAINING CEILING UNITS

MAKE ELECTRICAL CONNECTION

SECURE REFLECTORS TO HOUSING (6 SCREWS PER REFLECTOR)

AVOID ALL CONTACT WITH LED SURFACE, LEDS ARE EASILY DAMAGED!