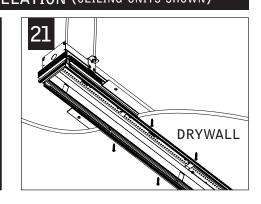

| 2           | Y           | F        |
| 13/8"                | 2           | Y           | E        |
| 11/2"                | 2           | Y           | D        |
| 15/8"                | 2           | Y           | С        |
| 13/4"                | 2           | Y           | В        |
| 17/8"                | 2           | Y           | Α        |
| 2"                   | 2           | Х           | E        |
| 21/8"                | 2           | Х           | D        |





### CORNER UNITS (C & W) INSTALLATION











# CONTINUE INSTALLING REMAINING CEILING UNITS









MAKE ELECTRICAL CONNECTION

SECURE REFLECTORS TO HOUSING (6 SCREWS PER REFLECTOR)

AVOID ALL CONTACT WITH LED SURFACE, LEDS ARE EASILY DAMAGED!

### **INSTALL REMAINING WALL HOUSINGS**























# **DRIVER SERVICE**







### **EMERGENCY**



SEE BATTERY MANUFACTURER INSTRUCTIONS

EMERGENCY MAXIMUM MOUNTING HEIGHT: 19.00'