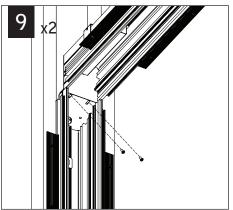

# CONTINUE INSTALLING REMAINING CEILING UNITS

MAKE ELECTRICAL CONNECTION

SECURE REFLECTORS TO HOUSING (6 SCREWS PER REFLECTOR)

AVOID ALL CONTACT WITH LED SURFACE, LEDS ARE EASILY DAMAGED!