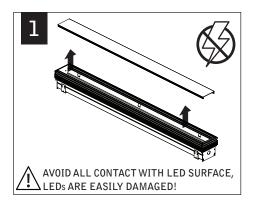

# CONTINUE INSTALLING REMAINING CEILING UNITS

MAKE ELECTRICAL CONNECTION

SECURE REFLECTORS TO HOUSING (6 SCREWS PER REFLECTOR)

AVOID ALL CONTACT WITH LED SURFACE, LEDS ARE EASILY DAMAGED!