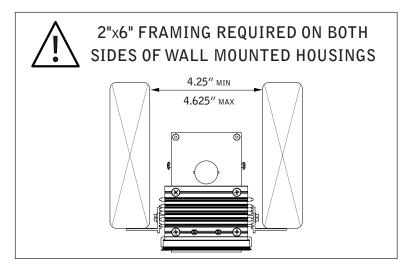

# seem $2^{\mathsf{TM}}$ led wall to ceiling corners





# LUMINAIRE MUST BE INSTALLED PRIOR TO DRYWALL.

CONFIGURATIONS ARE RUN SPECIFIC, PLEASE CONSULT FACTORY DRAWINGS BEFORE BEGINNING INSTALLATION.







I - INTERMEDIATE



#### PARTS LISTS





















4 USING THE BACKER FLANGE
PLACEMENT GUIDE FROM
PAGE 1 DETERMINE THE
PROPER PLACEMENT OF THE
BACKER FLANGE FOR YOUR
DRYWALL THICKNESS.

IF BACKER FLANGES WERE PRE-INSTALLED SKIP TO STEP 6



| DRYWALL<br>THICKNESS | ORIENTATION | GUIDE POINT | POSITION |
|----------------------|-------------|-------------|----------|
| 3/8"                 | 1           | Х           | F        |
| 1/2"                 | 1           | Х           | E        |
| 5/8"                 | 1           | Х           | D        |
| 3/4"                 | 1           | Х           | С        |
| 7/8"                 | 1           | Х           | В        |
| 1"                   | 1           | Х           | Α        |
| 11/8"                | 1           | Y           | G        |
| 11/4"