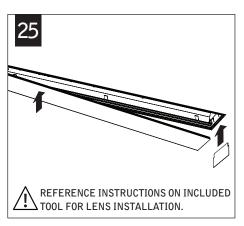

# CONTINUE INSTALLING REMAINING CEILING UNITS

MAKE ELECTRICAL CONNECTION

SECURE REFLECTORS TO HOUSING (6 SCREWS PER REFLECTOR)

AVOID ALL CONTACT WITH LED SURFACE, LEDS ARE EASILY DAMAGED!