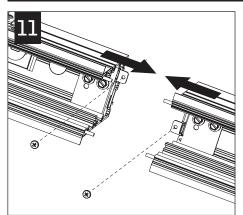

# CONTINUE INSTALLING REMAINING CEILING UNITS

MAKE ELECTRICAL CONNECTION

SECURE REFLECTORS TO HOUSING (6 SCREWS PER REFLECTOR)

AVOID ALL CONTACT WITH LED SURFACE, LEDS ARE EASILY DAMAGED!