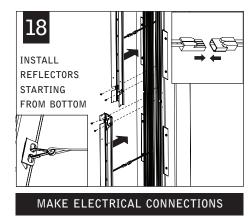

# CONTINUE INSTALLING REMAINING CEILING UNITS

MAKE ELECTRICAL CONNECTION

SECURE REFLECTORS TO HOUSING (6 SCREWS PER REFLECTOR)

AVOID ALL CONTACT WITH LED SURFACE, LEDS ARE EASILY DAMAGED!