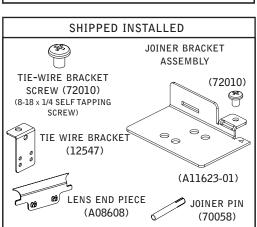

#### PARTS LISTS

4 USING THE BACKER FLANGE
PLACEMENT GUIDE FROM
PAGE 1 DETERMINE THE
PROPER PLACEMENT OF THE
BACKER FLANGE FOR YOUR
DRYWALL THICKNESS.

IF BACKER FLANGES WERE PRE-INSTALLED SKIP TO STEP 6