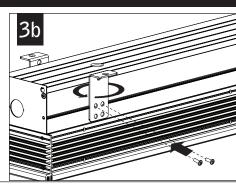

# seem $2^{\mathsf{TM}}$ led wall to ceiling corners





# LUMINAIRE MUST BE INSTALLED PRIOR TO DRYWALL.

CONFIGURATIONS ARE RUN SPECIFIC, PLEASE CONSULT FACTORY DRAWINGS BEFORE BEGINNING INSTALLATION.







I - INTERMEDIATE



#### PARTS LISTS





















4 USING THE BACKER FLANGE
PLACEMENT GUIDE FROM
PAGE 1 DETERMINE THE
PROPER PLACEMENT OF THE
BACKER FLANGE FOR YOUR
DRYWALL THICKNESS.

IF BACKER FLANGES WERE PRE-INSTALLED SKIP TO STEP 6



| DRYWALL<br>THICKNESS | ORIENTATION | GUIDE POINT | POSITION |
|----------------------|-------------|-------------|----------|
| 3/8"                 | 1           | Х           | F        |
| 1/2"                 | 1           | Х           | E        |
| 5/8"                 | 1           | Х           | D        |
| 3/4"                 | 1           | Х           | С        |
| 7/8"                 | 1           | Х           | В        |
| 1"                   | 1           | Х           | Α        |
| 11/8"                | 1           | Y           | G        |
| 11/4"                | 2