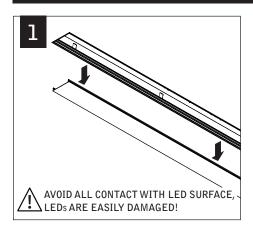

# CONTINUE INSTALLING REMAINING CEILING UNITS

MAKE ELECTRICAL CONNECTION

SECURE REFLECTORS TO HOUSING (6 SCREWS PER REFLECTOR)

AVOID ALL CONTACT WITH LED SURFACE, LEDS ARE EASILY DAMAGED!