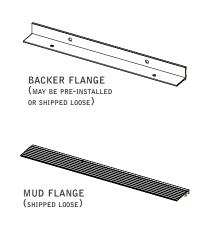

#### PARTS LISTS

4 USING THE BACKER FLANGE
PLACEMENT GUIDE FROM
PAGE 1 DETERMINE THE
PROPER PLACEMENT OF THE
BACKER FLANGE FOR YOUR
DRYWALL THICKNESS.

IF BACKER FLANGES WERE PRE-INSTALLED SKIP TO STEP 6

| DRYWALL<br>THICKNESS | ORIENTATION | GUIDE POINT | POSITION |
|----------------------|-------------|-------------|----------|
| 3/8"                 | 1           | Х           | F        |
| 1/2"                 | 1           | Х           | E        |
| 5/8"                 | 1           | Х           | D        |
| 3/4"                 | 1           | Х           | С        |
| 7/8"                 | 1           | Х           | В        |
| 1"                   | 1           | Х           | Α        |
| 11/8"                | 1           | Y           | G        |
| 11/4"                | 2           | Y           | F        |
| 13/8"                | 2           | Y           | E        |
| 11/2"                | 2           | Y           | D        |
| 15/8"                | 2           | Y           | С        |
| 13/4"                | 2           | Y           | В        |
| 17/8"                | 2           | Y           | Α        |
| 2"                   | 2           | Х           | E        |
| 21/8"                | 2           | Х           | D        |