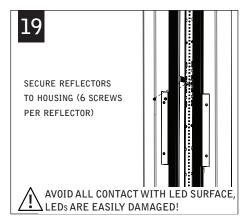

# CONTINUE INSTALLING REMAINING CEILING UNITS

MAKE ELECTRICAL CONNECTION

SECURE REFLECTORS TO HOUSING (6 SCREWS PER REFLECTOR)

AVOID ALL CONTACT WITH LED SURFACE, LEDS ARE EASILY DAMAGED!