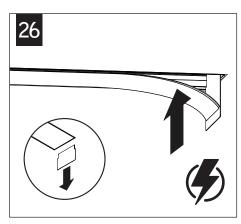

# CONTINUE INSTALLING REMAINING CEILING UNITS

MAKE ELECTRICAL CONNECTION

SECURE REFLECTORS TO HOUSING (6 SCREWS PER REFLECTOR)

AVOID ALL CONTACT WITH LED SURFACE, LEDS ARE EASILY DAMAGED!