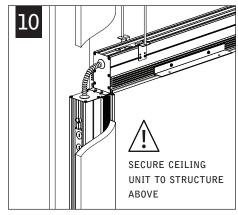

# CONTINUE INSTALLING REMAINING CEILING UNITS

MAKE ELECTRICAL CONNECTION

SECURE REFLECTORS TO HOUSING (6 SCREWS PER REFLECTOR)

AVOID ALL CONTACT WITH LED SURFACE, LEDS ARE EASILY DAMAGED!