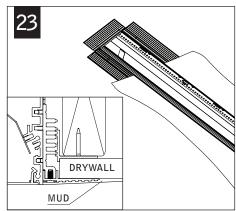

#### PARTS LISTS

4 USING THE BACKER FLANGE
PLACEMENT GUIDE FROM
PAGE 1 DETERMINE THE
PROPER PLACEMENT OF THE
BACKER FLANGE FOR YOUR
DRYWALL THICKNESS.

IF BACKER FLANGES WERE PRE-INSTALLED SKIP TO STEP 6

| DRYWALL<br>THICKNESS | ORIENTATION | GUIDE POINT | POSITION |
|----------------------|-------------|-------------|----------|
| 3/8"                 | 1           | Х           | F        |
| 1/2"                 | 1           | Х           | E        |
| 5/8"                 | 1           | Х           | D        |
| 3/4"                 | 1           | Х           | С        |
| 7/8"                 | 1           | Х           | В        |
| 1"                   | 1           | Х           | Α        |
| 11/8"                | 1           | Y           | G        |
| 11/4"                | 2           | Y           | F        |
| 13/8"                | 2           | Y           | E        |
| 11/2"                | 2           | Y           | D        |
| 15/8"                | 2           | Y           | С        |
| 13/4"                | 2           | Y           | В        |
| 17/8"                | 2           | Y           | Α        |
| 2"                   | 2           | Х           | E        |
| 21/8"                | 2           | Х           | D        |