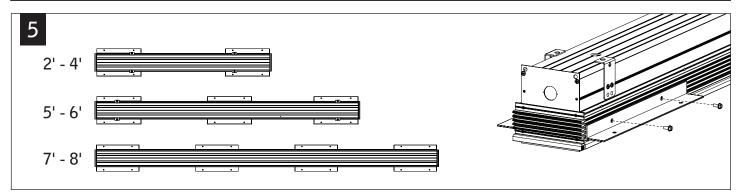

# CONTINUE INSTALLING REMAINING CEILING UNITS

MAKE ELECTRICAL CONNECTION

SECURE REFLECTORS TO HOUSING (6 SCREWS PER REFLECTOR)

AVOID ALL CONTACT WITH LED SURFACE, LEDS ARE EASILY DAMAGED!