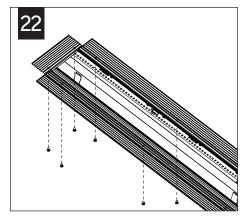

| 2           | Y           | F        |
| 13/8"                | 2           | Y           | E        |
| 11/2"                | 2           | Y           | D        |
| 15/8"                | 2           | Y           | С        |
| 13/4"                | 2           | Y           | В        |
| 17/8"                | 2           | Y           | Α        |
| 2"                   | 2           | Х           | E        |
| 21/8"                | 2           | Х           | D        |





### CORNER UNITS (C & W) INSTALLATION











# CONTINUE INSTALLING REMAINING CEILING UNITS









MAKE ELECTRICAL CONNECTION

SECURE REFLECTORS TO HOUSING (6 SCREWS PER REFLECTOR)

AVOID ALL CONTACT WITH LED SURFACE, LEDS ARE EASILY DAMAGED!

### **INSTALL REMAINING WALL HOUSINGS**























# **DRIVER SERVICE**







### **EMERGENCY**



SEE BATTERY MANUFACTURER INSTRUCTIONS

EMERGENCY MAXIMUM MOUNTING HEIGHT: 19.00'