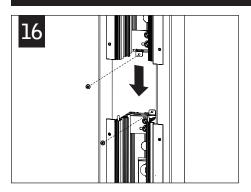

| 2           | Y           | F        |
| 13/8"                | 2           | Y           | E        |
| 11/2"                | 2           | Y           | D        |
| 15/8"                | 2           | Y           | С        |
| 13/4"                | 2           | Y           | В        |
| 17/8"                | 2           | Y           | Α        |
| 2"                   | 2           | Х           | E        |
| 21/8"                | 2           | Х           | D        |





### CORNER UNITS (C & W) INSTALLATION











# CONTINUE INSTALLING REMAINING CEILING UNITS









MAKE ELECTRICAL CONNECTION

SECURE REFLECTORS TO HOUSING (6 SCREWS PER REFLECTOR)

AVOID ALL CONTACT WITH LED SURFACE, LEDS ARE EASILY DAMAGED!

### **INSTALL REMAINING WALL HOUSINGS**























# **DRIVER SERVICE**







### **EMERGENCY**



SEE BATTERY MANUFACTURER INSTRUCTIONS

EMERGENCY MAXIMUM MOUNTING HEIGHT: 19.00'