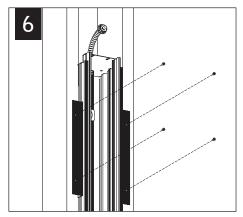

| 1           | Х           | С        |
| 7/8"                 | 1           | Х           | В        |
| 1"                   | 1           | Х           | Α        |
| 11/8"                | 1           | Y           | G        |
| 11/4"                | 2           | Y           | F        |
| 13/8"                | 2           | Y           | E        |
| 11/2"                | 2           | Y           | D        |
| 15/8"                | 2           | Y           | С        |
| 13/4"                | 2           | Y           | В        |
| 17/8"                | 2           | Y           | Α        |
| 2"                   | 2           | Х           | E        |
| 21/8"                | 2           | Х           | D        |





### CORNER UNITS (C & W) INSTALLATION











# CONTINUE INSTALLING REMAINING CEILING UNITS









MAKE ELECTRICAL CONNECTION

SECURE REFLECTORS TO HOUSING (6 SCREWS PER REFLECTOR)

AVOID ALL CONTACT WITH LED SURFACE, LEDS ARE EASILY DAMAGED!

### **INSTALL REMAINING WALL HOUSINGS**























# **DRIVER SERVICE**







### **EMERGENCY**



SEE BATTERY MANUFACTURER INSTRUCTIONS

EMERGENCY MAXIMUM MOUNTING HEIGHT: 19.00'