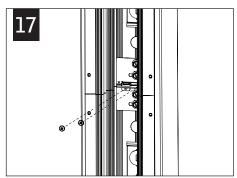

| 2           | Y           | F        |
| 13/8"                | 2           | Y           | E        |
| 11/2"                | 2           | Y           | D        |
| 15/8"                | 2           | Y           | С        |
| 13/4"                | 2           | Y           | В        |
| 17/8"                | 2           | Y           | Α        |
| 2"                   | 2           | Х           | E        |
| 21/8"                | 2           | Х           | D        |





### CORNER UNITS (C & W) INSTALLATION











# CONTINUE INSTALLING REMAINING CEILING UNITS









MAKE ELECTRICAL CONNECTION

SECURE REFLECTORS TO HOUSING (6 SCREWS PER REFLECTOR)

AVOID ALL CONTACT WITH LED SURFACE, LEDS ARE EASILY DAMAGED!

### **INSTALL REMAINING WALL HOUSINGS**























# **DRIVER SERVICE**







### **EMERGENCY**



SEE BATTERY MANUFACTURER INSTRUCTIONS

EMERGENCY MAXIMUM MOUNTING HEIGHT: 19.00'