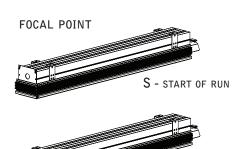

# LUMINAIRE MUST BE INSTALLED PRIOR TO DRYWALL.

CONFIGURATIONS ARE RUN SPECIFIC, PLEASE CONSULT FACTORY DRAWINGS BEFORE BEGINNING INSTALLATION.

I - INTERMEDIATE