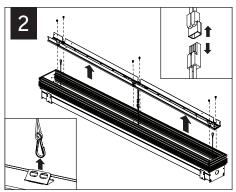

#### PARTS LISTS

4 USING THE BACKER FLANGE
PLACEMENT GUIDE FROM
PAGE 1 DETERMINE THE
PROPER PLACEMENT OF THE
BACKER FLANGE FOR YOUR
DRYWALL THICKNESS.

IF BACKER FLANGES WERE PRE-INSTALLED SKIP TO STEP 6

| DRYWALL<br>THICKNESS | ORIENTATION | GUIDE POINT | POSITION |
|----------------------|-------------|-------------|----------|
| 3/8"                 | 1           | Х           | F        |
| 1/2"                 | 1           | Х           | E        |
| 5/8"                 | 1           | Х           | D        |
| 3/4"                 | 1           | Х           | С        |
| 7/8"                 | 1           | Х           | В        |
| 1"                   | 1           | Х           | Α        |
| 11/8"                | 1           | Y           | G        |
| 11/4"                | 2           | Y           | F        |
| 13/8"                | 2           | Y           | E        |
| 11/2"                | 2           | Y           | D        |
| 15/8"                | 2           | Y           | С        |
| 13/4"                | 2           | Y           | В        |
| 17/8"                | 2           | Y           | Α        |
| 2"                   | 2           | Х           | E        |
| 21/8"                | 2           | Х           | D        |