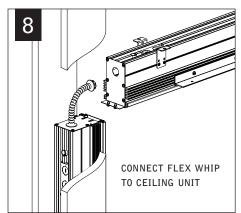

# CONTINUE INSTALLING REMAINING CEILING UNITS

MAKE ELECTRICAL CONNECTION

SECURE REFLECTORS TO HOUSING (6 SCREWS PER REFLECTOR)

AVOID ALL CONTACT WITH LED SURFACE, LEDS ARE EASILY DAMAGED!