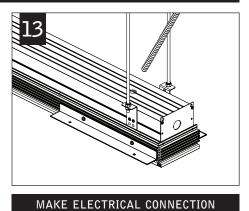

# CONTINUE INSTALLING REMAINING CEILING UNITS

MAKE ELECTRICAL CONNECTION

SECURE REFLECTORS TO HOUSING (6 SCREWS PER REFLECTOR)

AVOID ALL CONTACT WITH LED SURFACE, LEDS ARE EASILY DAMAGED!