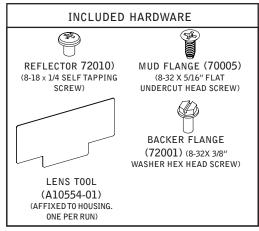

#### PARTS LISTS

4 USING THE BACKER FLANGE
PLACEMENT GUIDE FROM
PAGE 1 DETERMINE THE
PROPER PLACEMENT OF THE
BACKER FLANGE FOR YOUR
DRYWALL THICKNESS.

IF BACKER FLANGES WERE PRE-INSTALLED SKIP TO STEP 6