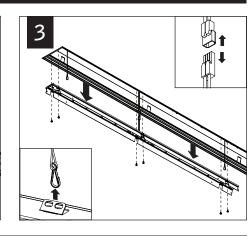

|
| 13/8"                | 2           | Y           | E        |
| 11/2"                | 2           | Y           | D        |
| 15/8"                | 2           | Y           | С        |
| 13/4"                | 2           | Y           | В        |
| 17/8"                | 2           | Y           | Α        |
| 2"                   | 2           | Х           | E        |
| 21/8"                | 2           | Х           | D        |





### CORNER UNITS (C & W) INSTALLATION











# CONTINUE INSTALLING REMAINING CEILING UNITS









MAKE ELECTRICAL CONNECTION

SECURE REFLECTORS TO HOUSING (6 SCREWS PER REFLECTOR)

AVOID ALL CONTACT WITH LED SURFACE, LEDS ARE EASILY DAMAGED!

### **INSTALL REMAINING WALL HOUSINGS**























# **DRIVER SERVICE**







### **EMERGENCY**



SEE BATTERY MANUFACTURER INSTRUCTIONS

EMERGENCY MAXIMUM MOUNTING HEIGHT: 19.00'