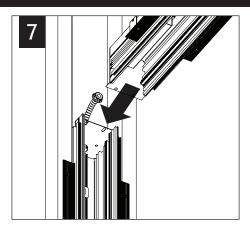

| 1           | Х           | С        |
| 7/8"                 | 1           | Х           | В        |
| 1"                   | 1           | Х           | Α        |
| 11/8"                | 1           | Y           | G        |
| 11/4"                | 2           | Y           | F        |
| 13/8"                | 2           | Y           | E        |
| 11/2"                | 2           | Y           | D        |
| 15/8"                | 2           | Y           | С        |
| 13/4"                | 2           | Y           | В        |
| 17/8"                | 2           | Y           | Α        |
| 2"                   | 2           | Х           | E        |
| 21/8"                | 2           | Х           | D        |





### CORNER UNITS (C & W) INSTALLATION











# CONTINUE INSTALLING REMAINING CEILING UNITS









MAKE ELECTRICAL CONNECTION

SECURE REFLECTORS TO HOUSING (6 SCREWS PER REFLECTOR)

AVOID ALL CONTACT WITH LED SURFACE, LEDS ARE EASILY DAMAGED!

### **INSTALL REMAINING WALL HOUSINGS**























# **DRIVER SERVICE**







### **EMERGENCY**



SEE BATTERY MANUFACTURER INSTRUCTIONS

EMERGENCY MAXIMUM MOUNTING HEIGHT: 19.00'