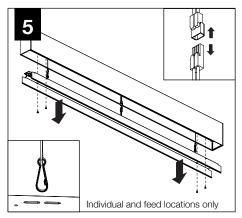

installed by a qualified electrician (check with local and national codes for proper installation).
- To prevent electrical shock, disconnect electrical supply before installation or servicing.
- Contractor is responsible for adequately reinforcing walls and/or ceilings to support fixture weight.
- Focal Point, LLC accepts no responsibility for inadequately reinforced walls and/or ceilings.
- The information contained in this drawing is the sole property of Focal Point, LLC.
  Any reproduction in part or whole without the written permission of Focal Point, LLC is prohibited.

#### **INSTRUCTION KEY**



**ATTENTION** 



SEE ADDITIONAL INSTRUCTIONS



**POWER OFF** 



POWER ON



Asymmetric Lens Distribution Direction

### ▲ INDIVIDUAL UNIT INSTALLATION FOLLOW STEPS 1-6, 10 & 12

























## DRIVER SERVICE