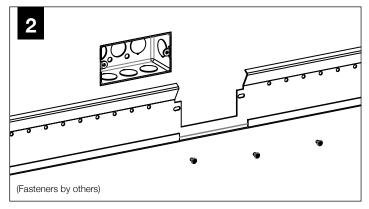

### **BEFORE YOU BEGIN**

- Luminaires must be installed by a qualified electrician (check with local and national codes for proper installation).
- To prevent electrical shock, disconnect electrical supply before installation or servicing.
- Contractor is responsible for adequately reinforcing walls and/or ceilings to support fixture weight.
- Focal Point, LLC accepts no responsibility for inadequately reinforced walls and/or ceilings.
- The information contained in this drawing is the sole property of Focal Point, LLC.
  Any reproduction in part or whole without the written permission of Focal Point, LLC is prohibited.