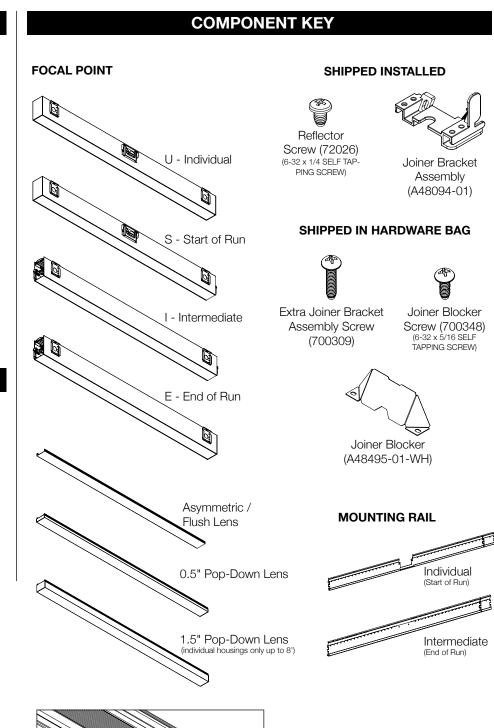

# **Seem 2 LED Wall Mount**

Wall Mount | FSM2W



# Â

### **BEFORE YOU BEGIN**

- Luminaires must be installed by a qualified electrician (check with local and national codes for proper installation).
- To prevent electrical shock, disconnect electrical supply before installation or servicing.
- Contractor is responsible for adequately reinforcing walls and/or ceilings to support fixture weight.
- Focal Point, LLC accepts no responsibility for inadequately reinforced walls and/or ceilings.
- The information contained in this drawing is the sole property of Focal Point, LLC.
  Any reproduction in part or whole without the written permission of Focal Point, LLC is prohibited.

#### **INSTRUCTION KEY**



**ATTENTION** 



SEE ADDITIONAL INSTRUCTIONS



**POWER OFF** 



POWER ON



Asymmetric Lens Distribution Direction

### ▲ INDIVIDUAL UNIT INSTALLATION FOLLOW STEPS 1-6, 10 & 12

























## DRIVER SERVICE