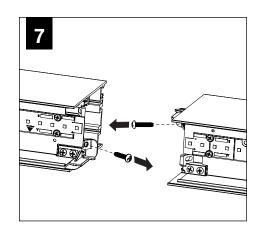

alled by a qualified electrician (check with local and national codes for proper installation).
- To prevent electrical shock, disconnect electrical supply before installation or servicing.
- Contractor is responsible for adequately reinforcing walls and/or ceilings to support fixture weight.
- Focal Point, LLC accepts no responsibility for inadequately reinforced walls and/or ceilings.
- The information contained in this drawing is the sole property of Focal Point, LLC.
  Any reproduction in part or whole without the written permission of Focal Point, LLC is prohibited.

#### **INSTRUCTION KEY**



**ATTENTION** 



SEE ADDITIONAL INSTRUCTIONS



**POWER OFF** 



POWER ON



Asymmetric Lens Distribution Direction

### ▲ INDIVIDUAL UNIT INSTALLATION FOLLOW STEPS 1-6, 10 & 12

























## DRIVER SERVICE