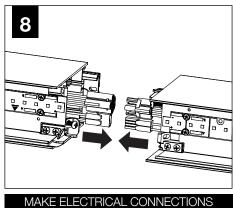

led by a qualified electrician (check with local and national codes for proper installation).
- To prevent electrical shock, disconnect electrical supply before installation or servicing.
- Contractor is responsible for adequately reinforcing walls and/or ceilings to support fixture weight.
- Focal Point, LLC accepts no responsibility for inadequately reinforced walls and/or ceilings.
- The information contained in this drawing is the sole property of Focal Point, LLC.
  Any reproduction in part or whole without the written permission of Focal Point, LLC is prohibited.

#### **INSTRUCTION KEY**



**ATTENTION** 



SEE ADDITIONAL INSTRUCTIONS



**POWER OFF** 



POWER ON



Asymmetric Lens Distribution Direction

### ▲ INDIVIDUAL UNIT INSTALLATION FOLLOW STEPS 1-6, 10 & 12

























## DRIVER SERVICE