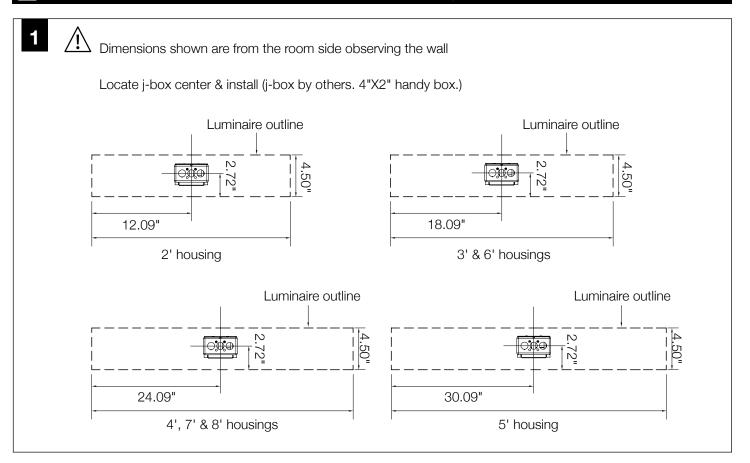

### **BEFORE YOU BEGIN**

- Luminaires must be installed by a qualified electrician (check with local and national codes for proper installation).
- To prevent electrical shock, disconnect electrical supply before installation or servicing.
- Contractor is responsible for adequately reinforcing walls and/or ceilings to support fixture weight.
- Focal Point, LLC accepts no responsibility for inadequately reinforced walls and/or ceilings.
- The information contained in this drawing is the sole property of Focal Point, LLC.
  Any reproduction in part or whole without the written permission of Focal Point, LLC is prohibited.