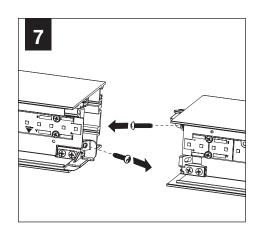

#### SHIPPED INSTALLED

Screw (72026) (6-32 x 1/4 SELF TAP-PING SCREW)

Joiner Bracket Assembly (A48094-01)

#### SHIPPED IN HARDWARE BAG

Extra Joiner Bracket Assembly Screw (700309)

Joiner Blocker Screw (700348) (6-32 x 5/16 SELF TAPPING SCREW)

Joiner Blocker (A48495-01-WH)