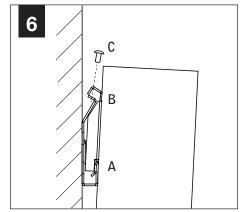

#### SHIPPED INSTALLED

Screw (72026) (6-32 x 1/4 SELF TAP-PING SCREW)

Joiner Bracket Assembly (A48094-01)

#### SHIPPED IN HARDWARE BAG

Extra Joiner Bracket Assembly Screw (700309)

Joiner Blocker Screw (700348) (6-32 x 5/16 SELF TAPPING SCREW)

Joiner Blocker (A48495-01-WH)