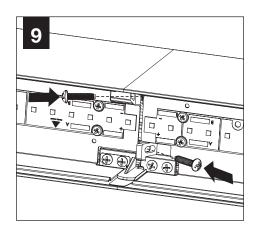

#### SHIPPED INSTALLED

Screw (72026) (6-32 x 1/4 SELF TAP-PING SCREW)

Joiner Bracket Assembly (A48094-01)

#### SHIPPED IN HARDWARE BAG

Extra Joiner Bracket Assembly Screw (700309)

Joiner Blocker Screw (700348) (6-32 x 5/16 SELF TAPPING SCREW)

Joiner Blocker (A48495-01-WH)