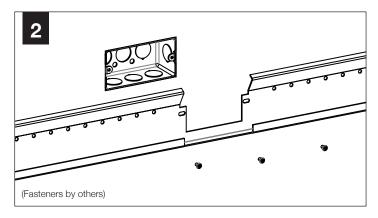

in this drawing is the sole property of Focal Point, LLC. Any reproduction in part or whole without the written permission of Focal Point, LLC is prohibited.

#### **INSTRUCTION KEY**



**ATTENTION** 



**SEE ADDITIONAL INSTRUCTIONS** 



**POWER OFF** 



POWER ON

# COMPONENT KEY

#### **FOCAL POINT**

# U - Individual



S - Start of Run

Asymmetric /

Flush Lens













Asymmetric Lens Distribution Direction

#### SHIPPED INSTALLED



Screw (72026) (6-32 x 1/4 SELF TAP-PING SCREW)



Joiner Bracket Assembly (A48094-01)

#### SHIPPED IN HARDWARE BAG



Extra Joiner Bracket Assembly Screw (700309)



Joiner Blocker Screw (700348) (6-32 x 5/16 SELF TAPPING SCREW)



Joiner Blocker (A48495-01-WH)

#### MOUNTING RAIL



## ▲ INDIVIDUAL UNIT INSTALLATION FOLLOW STEPS 1-6, 10 & 12

























# DRIVER SERVICE