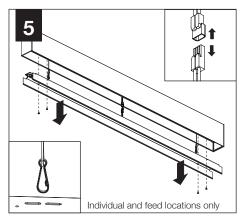

is drawing is the sole property of Focal Point, LLC. Any reproduction in part or whole without the written permission of Focal Point, LLC is prohibited.

#### **INSTRUCTION KEY**



**ATTENTION** 



**SEE ADDITIONAL INSTRUCTIONS** 



**POWER OFF** 



POWER ON

# COMPONENT KEY

#### **FOCAL POINT**

# U - Individual



S - Start of Run

Asymmetric /

Flush Lens













Asymmetric Lens Distribution Direction

#### SHIPPED INSTALLED



Screw (72026) (6-32 x 1/4 SELF TAP-PING SCREW)



Joiner Bracket Assembly (A48094-01)

#### SHIPPED IN HARDWARE BAG



Extra Joiner Bracket Assembly Screw (700309)



Joiner Blocker Screw (700348) (6-32 x 5/16 SELF TAPPING SCREW)



Joiner Blocker (A48495-01-WH)

#### MOUNTING RAIL



## ▲ INDIVIDUAL UNIT INSTALLATION FOLLOW STEPS 1-6, 10 & 12

























# DRIVER SERVICE