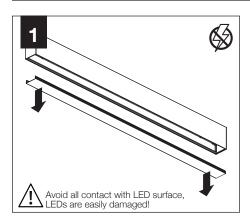

Focal Point, LLC. Any reproduction in part or whole without the written permission of Focal Point, LLC is prohibited.

#### **INSTRUCTION KEY**



**ATTENTION** 



**SEE ADDITIONAL INSTRUCTIONS** 



**POWER OFF** 



POWER ON

# COMPONENT KEY

#### **FOCAL POINT**

# U - Individual



S - Start of Run

Asymmetric /

Flush Lens













Asymmetric Lens Distribution Direction

#### SHIPPED INSTALLED



Screw (72026) (6-32 x 1/4 SELF TAP-PING SCREW)



Joiner Bracket Assembly (A48094-01)

#### SHIPPED IN HARDWARE BAG



Extra Joiner Bracket Assembly Screw (700309)



Joiner Blocker Screw (700348) (6-32 x 5/16 SELF TAPPING SCREW)



Joiner Blocker (A48495-01-WH)

#### MOUNTING RAIL



## ▲ INDIVIDUAL UNIT INSTALLATION FOLLOW STEPS 1-6, 10 & 12

























# DRIVER SERVICE