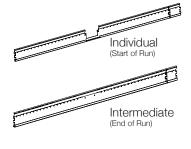

# U - Individual

S - Start of Run

Asymmetric /

Flush Lens

Asymmetric Lens Distribution Direction