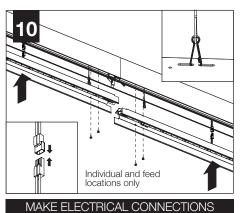

is the sole property of Focal Point, LLC. Any reproduction in part or whole without the written permission of Focal Point, LLC is prohibited.

#### **INSTRUCTION KEY**



**ATTENTION** 



**SEE ADDITIONAL INSTRUCTIONS** 



**POWER OFF** 



POWER ON

# COMPONENT KEY

#### **FOCAL POINT**

# U - Individual



S - Start of Run

Asymmetric /

Flush Lens













Asymmetric Lens Distribution Direction

#### SHIPPED INSTALLED



Screw (72026) (6-32 x 1/4 SELF TAP-PING SCREW)



Joiner Bracket Assembly (A48094-01)

#### SHIPPED IN HARDWARE BAG



Extra Joiner Bracket Assembly Screw (700309)



Joiner Blocker Screw (700348) (6-32 x 5/16 SELF TAPPING SCREW)



Joiner Blocker (A48495-01-WH)

#### MOUNTING RAIL



## ▲ INDIVIDUAL UNIT INSTALLATION FOLLOW STEPS 1-6, 10 & 12

























# DRIVER SERVICE