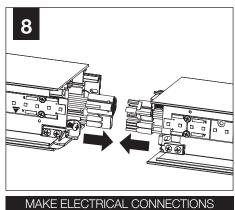

#### SHIPPED INSTALLED

Screw (72026) (6-32 x 1/4 SELF TAP-PING SCREW)

Joiner Bracket Assembly (A48094-01)

#### SHIPPED IN HARDWARE BAG

Extra Joiner Bracket Assembly Screw (700309)

Joiner Blocker Screw (700348) (6-32 x 5/16 SELF TAPPING SCREW)

Joiner Blocker (A48495-01-WH)