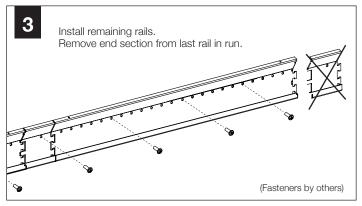

n this drawing is the sole property of Focal Point, LLC. Any reproduction in part or whole without the written permission of Focal Point, LLC is prohibited.

#### **INSTRUCTION KEY**



**ATTENTION** 



**SEE ADDITIONAL INSTRUCTIONS** 



**POWER OFF** 



POWER ON

# COMPONENT KEY

#### **FOCAL POINT**

# U - Individual



S - Start of Run

Asymmetric /

Flush Lens













Asymmetric Lens Distribution Direction

#### SHIPPED INSTALLED



Screw (72026) (6-32 x 1/4 SELF TAP-PING SCREW)



Joiner Bracket Assembly (A48094-01)

#### SHIPPED IN HARDWARE BAG



Extra Joiner Bracket Assembly Screw (700309)



Joiner Blocker Screw (700348) (6-32 x 5/16 SELF TAPPING SCREW)



Joiner Blocker (A48495-01-WH)

#### MOUNTING RAIL



## ▲ INDIVIDUAL UNIT INSTALLATION FOLLOW STEPS 1-6, 10 & 12

























# DRIVER SERVICE