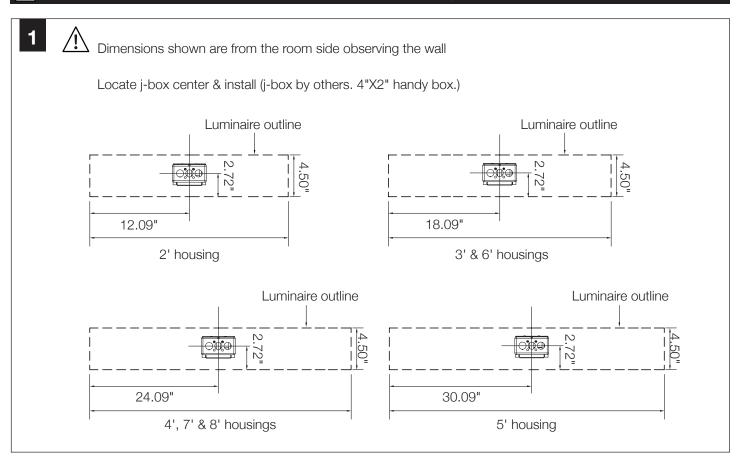

ed in this drawing is the sole property of Focal Point, LLC. Any reproduction in part or whole without the written permission of Focal Point, LLC is prohibited.

#### **INSTRUCTION KEY**



**ATTENTION** 



**SEE ADDITIONAL INSTRUCTIONS** 



**POWER OFF** 



POWER ON

# COMPONENT KEY

#### **FOCAL POINT**

# U - Individual



S - Start of Run

Asymmetric /

Flush Lens













Asymmetric Lens Distribution Direction

#### SHIPPED INSTALLED



Screw (72026) (6-32 x 1/4 SELF TAP-PING SCREW)



Joiner Bracket Assembly (A48094-01)

#### SHIPPED IN HARDWARE BAG



Extra Joiner Bracket Assembly Screw (700309)



Joiner Blocker Screw (700348) (6-32 x 5/16 SELF TAPPING SCREW)



Joiner Blocker (A48495-01-WH)

#### MOUNTING RAIL



## ▲ INDIVIDUAL UNIT INSTALLATION FOLLOW STEPS 1-6, 10 & 12

























# DRIVER SERVICE