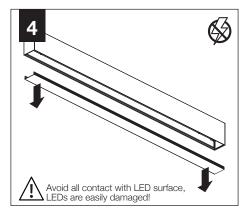

this drawing is the sole property of Focal Point, LLC. Any reproduction in part or whole without the written permission of Focal Point, LLC is prohibited.

#### **INSTRUCTION KEY**



**ATTENTION** 



**SEE ADDITIONAL INSTRUCTIONS** 



**POWER OFF** 



POWER ON

# COMPONENT KEY

#### **FOCAL POINT**

# U - Individual



S - Start of Run

Asymmetric /

Flush Lens













Asymmetric Lens Distribution Direction

#### SHIPPED INSTALLED



Screw (72026) (6-32 x 1/4 SELF TAP-PING SCREW)



Joiner Bracket Assembly (A48094-01)

#### SHIPPED IN HARDWARE BAG



Extra Joiner Bracket Assembly Screw (700309)



Joiner Blocker Screw (700348) (6-32 x 5/16 SELF TAPPING SCREW)



Joiner Blocker (A48495-01-WH)

#### MOUNTING RAIL



## ▲ INDIVIDUAL UNIT INSTALLATION FOLLOW STEPS 1-6, 10 & 12

























# DRIVER SERVICE