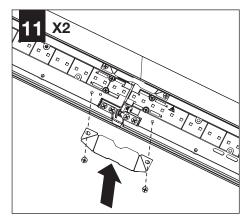

#### SHIPPED INSTALLED

Screw (72026) (6-32 x 1/4 SELF TAP-PING SCREW)

Joiner Bracket Assembly (A48094-01)

#### SHIPPED IN HARDWARE BAG

Extra Joiner Bracket Assembly Screw (700309)

Joiner Blocker Screw (700348) (6-32 x 5/16 SELF TAPPING SCREW)

Joiner Blocker (A48495-01-WH)