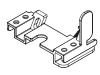

#### SHIPPED INSTALLED

Screw (72026) (6-32 x 1/4 SELF TAP-PING SCREW)

Joiner Bracket Assembly (A48094-01)