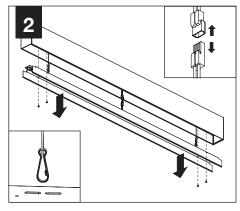

ocal Point, LLC. Any reproduction in part or whole without the written permission of Focal Point, LLC is prohibited.

#### **INSTRUCTION KEY**



**ATTENTION** 



**SEE ADDITIONAL INSTRUCTIONS** 



**POWER OFF** 



POWER ON

# COMPONENT KEY

#### **FOCAL POINT**

# U - Individual



S - Start of Run

Asymmetric /

Flush Lens













Asymmetric Lens Distribution Direction

#### SHIPPED INSTALLED



Screw (72026) (6-32 x 1/4 SELF TAP-PING SCREW)



Joiner Bracket Assembly (A48094-01)

#### SHIPPED IN HARDWARE BAG



Extra Joiner Bracket Assembly Screw (700309)



Joiner Blocker Screw (700348) (6-32 x 5/16 SELF TAPPING SCREW)



Joiner Blocker (A48495-01-WH)

#### MOUNTING RAIL



## ▲ INDIVIDUAL UNIT INSTALLATION FOLLOW STEPS 1-6, 10 & 12

























# DRIVER SERVICE