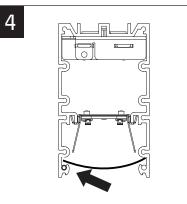

## FOLLOW NORMAL JOINING INSTRUCTIONS

3

Luminaires must be installed by a qualified electrician (check with local and national codes for proper installation). To prevent electrical shock, disconnect electrical supply before installation or servicing.