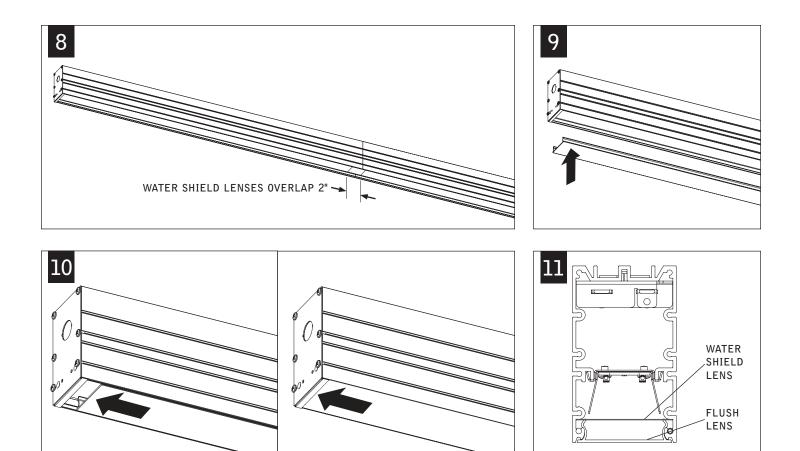

## 2', 3', 4' LENGTHS 1 WATER SHIELD LENS

## FOLLOW NORMAL JOINING INSTRUCTIONS

3

Luminaires must be installed by a qualified electrician (check with local and national codes for proper installation). To prevent electrical shock, disconnect electrical supply before installation or servicing.