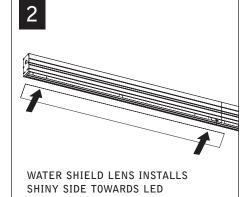

## seem 2 led wet location



Luminaires must be installed by a qualified electrician (check with local and national codes for proper installation). To prevent electrical shock, disconnect electrical supply before installation or servicing.

## 2', 3', 4' LENGTHS 1 WATER SHIELD LENS









## FOLLOW NORMAL JOINING INSTRUCTIONS



3









Luminaires must be installed by a qualified electrician (check with local and national codes for proper installation). To prevent electrical shock, disconnect electrical supply before installation or servicing.



Contractor is responsible for adequately reinforcing walls and/or ceilings to support luminaire weight. Focal Point, LLC accepts no responsibility for inadequately reinforced walls and/or ceilings. The information contained in this drawing is the sole property of Focal Point, LLC. Any reproduction in part or whole without the written permission of Focal Point, LLC is prohibited.