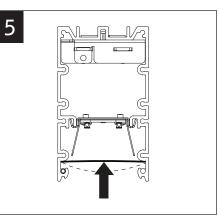

## FOLLOW NORMAL JOINING INSTRUCTIONS

3

Luminaires must be installed by a qualified electrician (check with local and national codes for proper installation). To prevent electrical shock, disconnect electrical supply before installation or servicing.