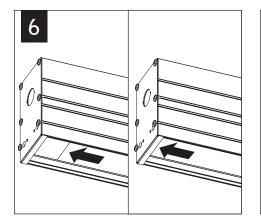

## FOLLOW NORMAL JOINING INSTRUCTIONS

3

Luminaires must be installed by a qualified electrician (check with local and national codes for proper installation). To prevent electrical shock, disconnect electrical supply before installation or servicing.