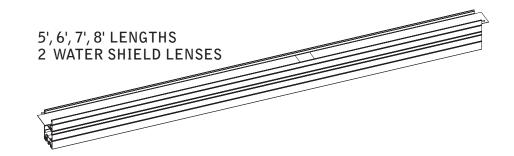

## seem 2 led wet location



Luminaires must be installed by a qualified electrician (check with local and national codes for proper installation). To prevent electrical shock, disconnect electrical supply before installation or servicing.

## 2', 3', 4' LENGTHS 1 WATER SHIELD LENS









## FOLLOW NORMAL JOINING INSTRUCTIONS



3









Luminaires must be installed by a qualified electrician (check with local and national codes for proper installation). To prevent electrical shock, disconnect electrical supply before installation or servicing.



Contractor is responsible for adequately reinforcing walls and/or ceilings to support luminaire weight. Focal Point, LLC accepts no responsibility for inadequately reinforced walls and/or ceilings. The information contained in this drawing is the sole property of Focal Point, LLC. Any reproduction in part or whole without the written permission of Focal Point, LLC is prohibited.