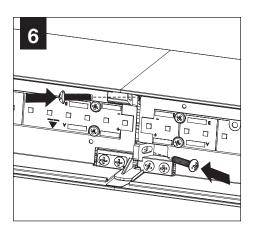

## ▲ INDIVIDUAL UNIT INSTALLATION FOLLOW STEPS 1, 2, 9 & 10

FOLLOW FOCAL POINT
INSTRUCTIONS FOR UNIVERSAL
SUSPENSION SYSTEM ASSEMBLY.
SEE IS0166

Asymmetric Lens Distribution Direction