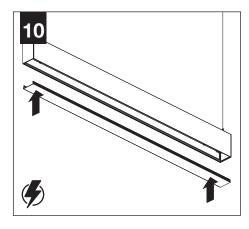

onal codes for proper installation).
- To prevent electrical shock, disconnect electrical supply before installation or servicing.
- Contractor is responsible for adequately reinforcing walls and/or ceilings to support fixture weight.
- Focal Point, LLC accepts no responsibility for inadequately reinforced walls and/or ceilings.
- The information contained in this drawing is the sole property of Focal Point, LLC.
   Any reproduction in part or whole without the written permission of Focal Point, LLC is prohibited.

#### **INSTRUCTION KEY**



**ATTENTION** 



SEE ADDITIONAL INSTRUCTIONS



**POWER OFF** 



**POWER ON** 



## ▲ INDIVIDUAL UNIT INSTALLATION FOLLOW STEPS 1, 2, 9 & 10





FOLLOW FOCAL POINT
INSTRUCTIONS FOR UNIVERSAL
SUSPENSION SYSTEM ASSEMBLY.
SEE IS0166





















Asymmetric Lens Distribution Direction

## **DRIVER SERVICE**





## **CONNECTED SOLUTIONS**

#### ACUITY nLIGHT



#### WATTSTOPPER