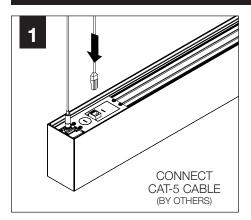

servicing.
- Contractor is responsible for adequately reinforcing walls and/or ceilings to support fixture weight.
- Focal Point, LLC accepts no responsibility for inadequately reinforced walls and/or ceilings.
- The information contained in this drawing is the sole property of Focal Point, LLC.
   Any reproduction in part or whole without the written permission of Focal Point, LLC is prohibited.

#### **INSTRUCTION KEY**



**ATTENTION** 



SEE ADDITIONAL INSTRUCTIONS



**POWER OFF** 



**POWER ON** 



## ▲ INDIVIDUAL UNIT INSTALLATION FOLLOW STEPS 1, 2, 9 & 10





FOLLOW FOCAL POINT
INSTRUCTIONS FOR UNIVERSAL
SUSPENSION SYSTEM ASSEMBLY.
SEE IS0166





















Asymmetric Lens Distribution Direction

## **DRIVER SERVICE**





## **CONNECTED SOLUTIONS**

#### ACUITY nLIGHT



#### WATTSTOPPER