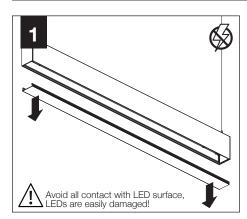

## ▲ INDIVIDUAL UNIT INSTALLATION FOLLOW STEPS 1, 2, 9 & 10

FOLLOW FOCAL POINT
INSTRUCTIONS FOR UNIVERSAL
SUSPENSION SYSTEM ASSEMBLY.
SEE IS0166

Asymmetric Lens Distribution Direction