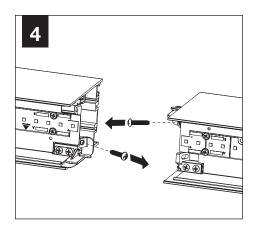

## ▲ INDIVIDUAL UNIT INSTALLATION FOLLOW STEPS 1, 2, 9 & 10

FOLLOW FOCAL POINT
INSTRUCTIONS FOR UNIVERSAL
SUSPENSION SYSTEM ASSEMBLY.
SEE IS0166

Asymmetric Lens Distribution Direction