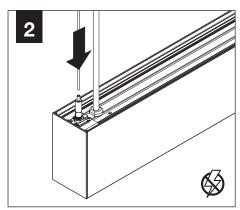

## ▲ INDIVIDUAL UNIT INSTALLATION FOLLOW STEPS 1, 2, 9 & 10

FOLLOW FOCAL POINT
INSTRUCTIONS FOR UNIVERSAL
SUSPENSION SYSTEM ASSEMBLY.
SEE IS0166

Asymmetric Lens Distribution Direction