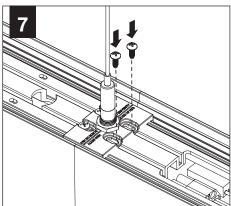

## ▲ INDIVIDUAL UNIT INSTALLATION FOLLOW STEPS 1, 2, 9 & 10

FOLLOW FOCAL POINT
INSTRUCTIONS FOR UNIVERSAL
SUSPENSION SYSTEM ASSEMBLY.
SEE IS0166

Asymmetric Lens Distribution Direction