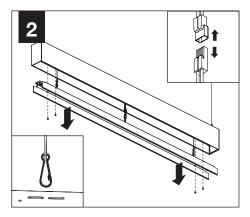

## ▲ INDIVIDUAL UNIT INSTALLATION FOLLOW STEPS 1, 2, 9 & 10

FOLLOW FOCAL POINT
INSTRUCTIONS FOR UNIVERSAL
SUSPENSION SYSTEM ASSEMBLY.
SEE IS0166

Asymmetric Lens Distribution Direction