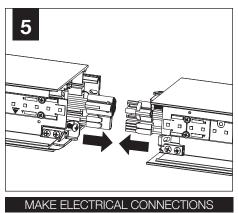

## ▲ INDIVIDUAL UNIT INSTALLATION FOLLOW STEPS 1, 2, 9 & 10

FOLLOW FOCAL POINT
INSTRUCTIONS FOR UNIVERSAL
SUSPENSION SYSTEM ASSEMBLY.
SEE IS0166

Asymmetric Lens Distribution Direction