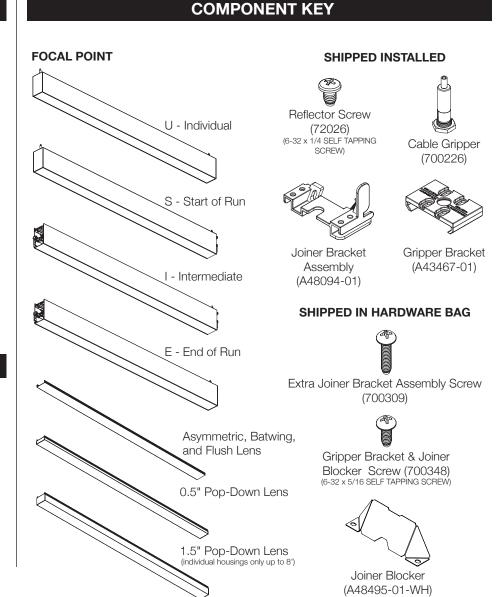

## ▲ INDIVIDUAL UNIT INSTALLATION FOLLOW STEPS 1, 2, 9 & 10

FOLLOW FOCAL POINT
INSTRUCTIONS FOR UNIVERSAL
SUSPENSION SYSTEM ASSEMBLY.
SEE IS0166

Asymmetric Lens Distribution Direction