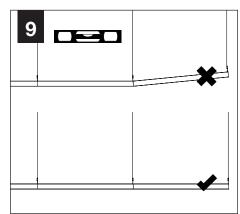

## ▲ INDIVIDUAL UNIT INSTALLATION FOLLOW STEPS 1, 2, 9 & 10

FOLLOW FOCAL POINT
INSTRUCTIONS FOR UNIVERSAL
SUSPENSION SYSTEM ASSEMBLY.
SEE IS0166

Asymmetric Lens Distribution Direction