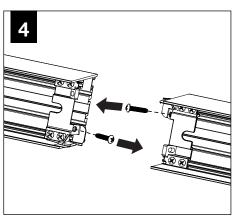

lified electrician (check with local and national codes for proper installation).
- To prevent electrical shock, disconnect electrical supply before installation or servicing.
- Contractor is responsible for adequately reinforcing walls and/or ceilings to support fixture weight.
- Focal Point, LLC accepts no responsibility for inadequately reinforced walls and/or ceilings.
- The information contained in this drawing is the sole property of Focal Point, LLC.
  Any reproduction in part or whole without the written permission of Focal Point, LLC is prohibited.

#### **INSTRUCTION KEY**



ATTENTION



SEE ADDITIONAL INSTRUCTIONS



**POWER OFF** 



**POWER ON** 



Asymmetric Lens Distribution Direction

# MOUNTING



### **▲ INDIVIDUAL UNIT INSTALLATION FOLLOW STEPS 1, 2, 3, 7 & 9**



















# **DRIVER SERVICE**