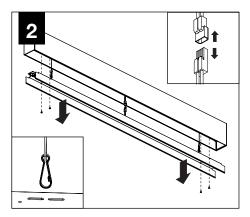

and national codes for proper installation).
- To prevent electrical shock, disconnect electrical supply before installation or servicing.
- Contractor is responsible for adequately reinforcing walls and/or ceilings to support fixture weight.
- Focal Point, LLC accepts no responsibility for inadequately reinforced walls and/or ceilings.
- The information contained in this drawing is the sole property of Focal Point, LLC.
  Any reproduction in part or whole without the written permission of Focal Point, LLC is prohibited.

#### **INSTRUCTION KEY**



ATTENTION



SEE ADDITIONAL INSTRUCTIONS



**POWER OFF** 



**POWER ON** 



Asymmetric Lens Distribution Direction

# MOUNTING



### **▲ INDIVIDUAL UNIT INSTALLATION FOLLOW STEPS 1, 2, 3, 7 & 9**



















# **DRIVER SERVICE**