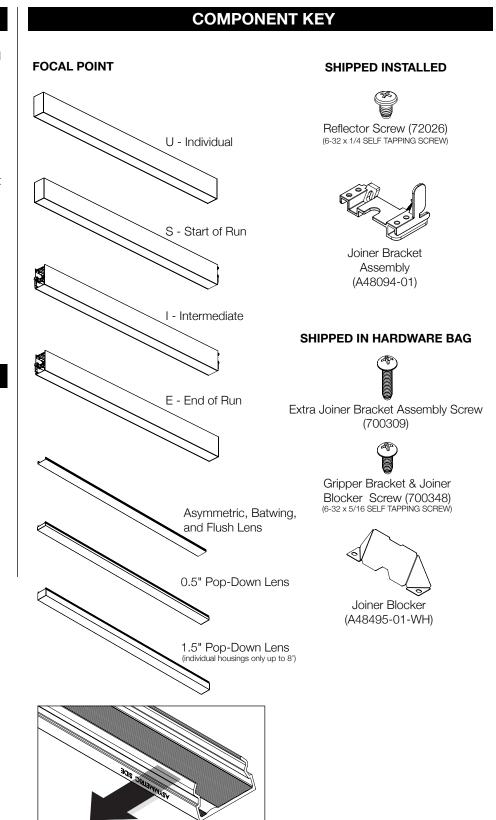

2 LED Surface Mount

Surface Mount | FSM2S-SM



FOCAL POINT



#### **BEFORE YOU BEGIN**

- Luminaires must be installed by a qualified electrician (check with local and national codes for proper installation).
- To prevent electrical shock, disconnect electrical supply before installation or servicing.
- Contractor is responsible for adequately reinforcing walls and/or ceilings to support fixture weight.
- Focal Point, LLC accepts no responsibility for inadequately reinforced walls and/or ceilings.
- The information contained in this drawing is the sole property of Focal Point, LLC.
  Any reproduction in part or whole without the written permission of Focal Point, LLC is prohibited.

#### **INSTRUCTION KEY**



ATTENTION



SEE ADDITIONAL INSTRUCTIONS



**POWER OFF** 



**POWER ON** 



Asymmetric Lens Distribution Direction

# MOUNTING



### **▲ INDIVIDUAL UNIT INSTALLATION FOLLOW STEPS 1, 2, 3, 7 & 9**



















# **DRIVER SERVICE**