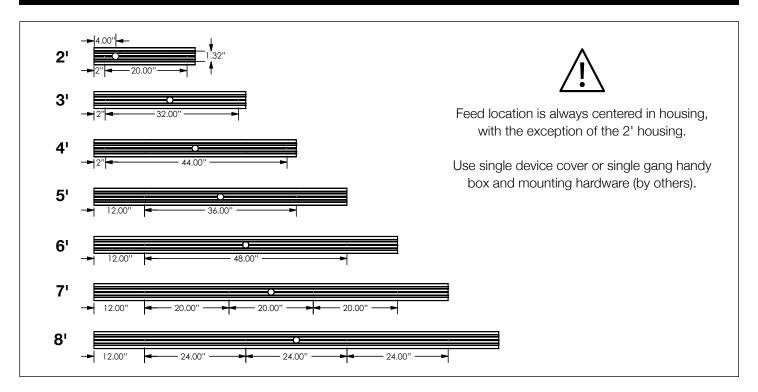

POINT



#### **BEFORE YOU BEGIN**

- Luminaires must be installed by a qualified electrician (check with local and national codes for proper installation).
- To prevent electrical shock, disconnect electrical supply before installation or servicing.
- Contractor is responsible for adequately reinforcing walls and/or ceilings to support fixture weight.
- Focal Point, LLC accepts no responsibility for inadequately reinforced walls and/or ceilings.
- The information contained in this drawing is the sole property of Focal Point, LLC.
  Any reproduction in part or whole without the written permission of Focal Point, LLC is prohibited.

#### **INSTRUCTION KEY**



ATTENTION



SEE ADDITIONAL INSTRUCTIONS



**POWER OFF** 



**POWER ON** 



Asymmetric Lens Distribution Direction

# MOUNTING



### **▲ INDIVIDUAL UNIT INSTALLATION FOLLOW STEPS 1, 2, 3, 7 & 9**



















# **DRIVER SERVICE**