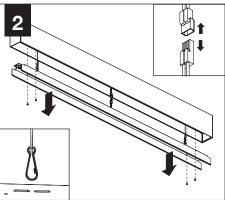

#### MOUNTING

#### **A** INDIVIDUAL UNIT INSTALLATION FOLLOW STEPS 1, 2, 3, 7 & 9