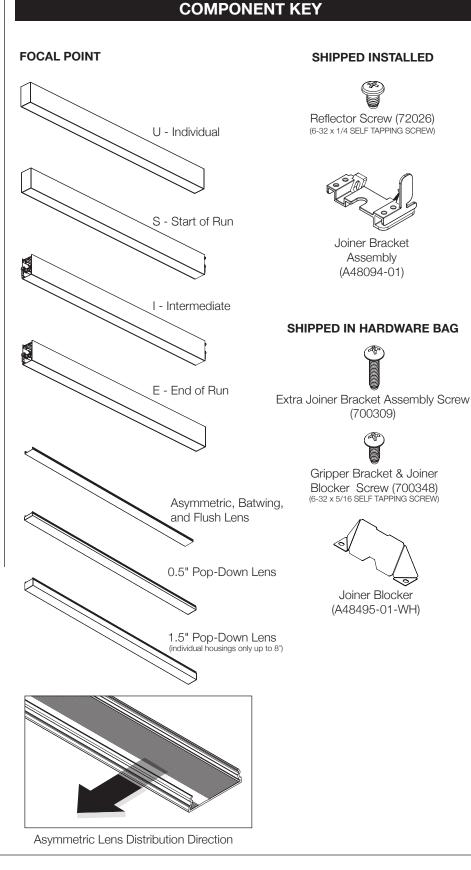

#### MOUNTING

#### **A** INDIVIDUAL UNIT INSTALLATION FOLLOW STEPS 1, 2, 3, 7 & 9