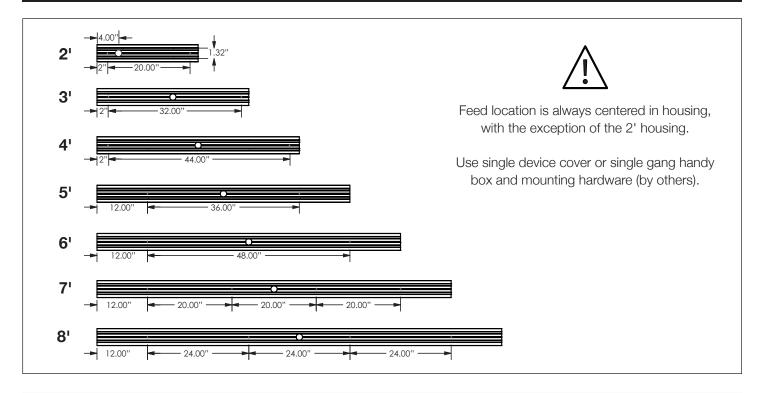

#### MOUNTING

#### **A** INDIVIDUAL UNIT INSTALLATION FOLLOW STEPS 1, 2, 3, 7 & 9