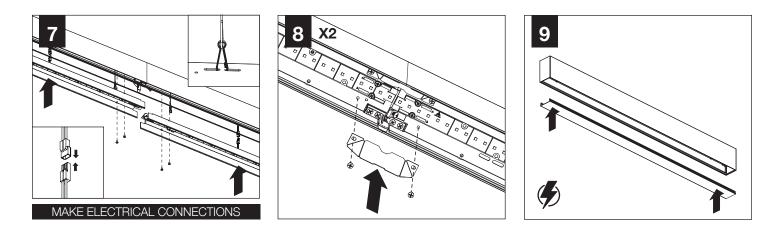

#### MOUNTING

#### **A** INDIVIDUAL UNIT INSTALLATION FOLLOW STEPS 1, 2, 3, 7 & 9

### **DRIVER SERVICE**