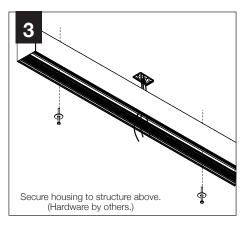

#### MOUNTING

#### **A** INDIVIDUAL UNIT INSTALLATION FOLLOW STEPS 1, 2, 3, 7 & 9