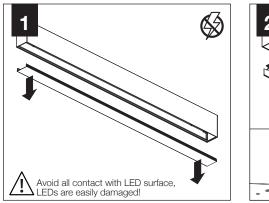

#### MOUNTING

#### **A** INDIVIDUAL UNIT INSTALLATION FOLLOW STEPS 1, 2, 3, 7 & 9