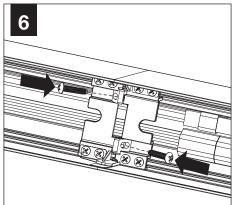

#### MOUNTING

#### **A** INDIVIDUAL UNIT INSTALLATION FOLLOW STEPS 1, 2, 3, 7 & 9