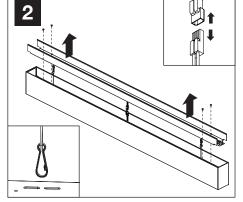

#### MOUNTING

#### **A** INDIVIDUAL UNIT INSTALLATION FOLLOW STEPS 1, 2, 3, 7 & 9