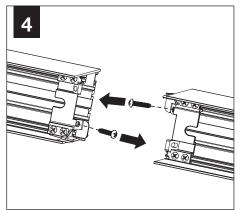

# Seem 2 LED Surface Mount

Surface Mount | FSM2S-SM

PL Preferred Light



## **BEFORE YOU BEGIN**

- Luminaires must be installed by a qualified electrician (check with local and national codes for proper installation).
- To prevent electrical shock, disconnect electrical supply before installation or servicing.
- Contractor is responsible for adequately reinforcing walls and/or ceilings to support fixture weight.
- Focal Point, LLC accepts no responsibility for inadequately reinforced walls and/or ceilings.
- The information contained in this drawing is the sole property of Focal Point, LLC. Any reproduction in part or whole without the written permission of Focal Point, LLC is prohibited.





#### MOUNTING



#### **A** INDIVIDUAL UNIT INSTALLATION FOLLOW STEPS 1, 2, 3, 7 & 9















### **DRIVER SERVICE**