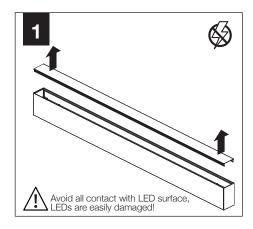

#### MOUNTING

#### **A** INDIVIDUAL UNIT INSTALLATION FOLLOW STEPS 1, 2, 3, 7 & 9