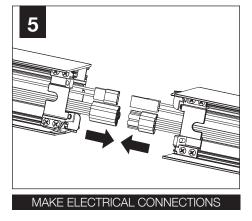

Seem 2 LED Surface Mount

Surface Mount | FSM2S-SM

PL Preferred Light



## **BEFORE YOU BEGIN**

- Luminaires must be installed by a qualified electrician (check with local and national codes for proper installation).
- To prevent electrical shock, disconnect electrical supply before installation or servicing.
- Contractor is responsible for adequately reinforcing walls and/or ceilings to support fixture weight.
- Focal Point, LLC accepts no responsibility for inadequately reinforced walls and/or ceilings.
- The information contained in this drawing is the sole property of Focal Point, LLC. Any reproduction in part or whole without the written permission of Focal Point, LLC is prohibited.





#### MOUNTING



#### **A** INDIVIDUAL UNIT INSTALLATION FOLLOW STEPS 1, 2, 3, 7 & 9















### **DRIVER SERVICE**