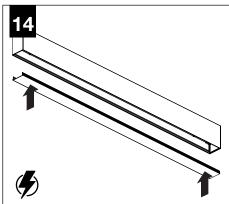

qualified electrician (check with local and national codes for proper installation).
- To prevent electrical shock, disconnect electrical supply before installation or servicing.
- Contractor is responsible for adequately reinforcing walls and/or ceilings to support fixture weight.
- Focal Point, LLC accepts no responsibility for inadequately reinforced walls and/or ceilings.
- The information contained in this drawing is the sole property of Focal Point, LLC.
  Any reproduction in part or whole without the written permission of Focal Point, LLC is prohibited.

#### **INSTRUCTION KEY**



**ATTENTION** 



SEE ADDITIONAL INSTRUCTIONS



**POWER OFF** 



**POWER ON** 



## ▲ INDIVIDUAL UNIT INSTALLATION FOLLOW STEPS 1-7, 11, 13 & 14



















MAKE ELECTRICAL CONNECTIONS













Asymmetric Lens Distribution Direction

## **DRIVER SERVICE**