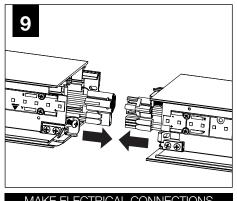

## ▲ INDIVIDUAL UNIT INSTALLATION FOLLOW STEPS 1-7, 11, 13 & 14

MAKE ELECTRICAL CONNECTIONS

Asymmetric Lens Distribution Direction