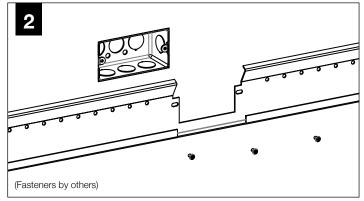

## ▲ INDIVIDUAL UNIT INSTALLATION FOLLOW STEPS 1-7, 11, 13 & 14

MAKE ELECTRICAL CONNECTIONS

Asymmetric Lens Distribution Direction