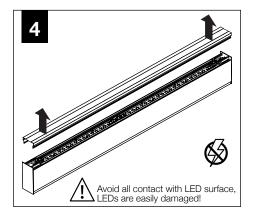

## ▲ INDIVIDUAL UNIT INSTALLATION FOLLOW STEPS 1-7, 11, 13 & 14

MAKE ELECTRICAL CONNECTIONS

Asymmetric Lens Distribution Direction