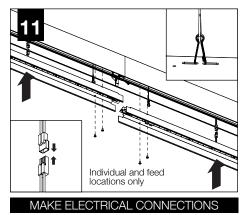

## ▲ INDIVIDUAL UNIT INSTALLATION FOLLOW STEPS 1-7, 11, 13 & 14

MAKE ELECTRICAL CONNECTIONS

Asymmetric Lens Distribution Direction