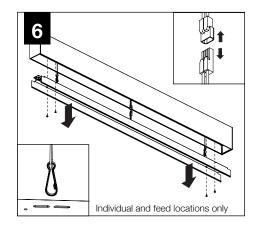

## ▲ INDIVIDUAL UNIT INSTALLATION FOLLOW STEPS 1-7, 11, 13 & 14

MAKE ELECTRICAL CONNECTIONS

Asymmetric Lens Distribution Direction