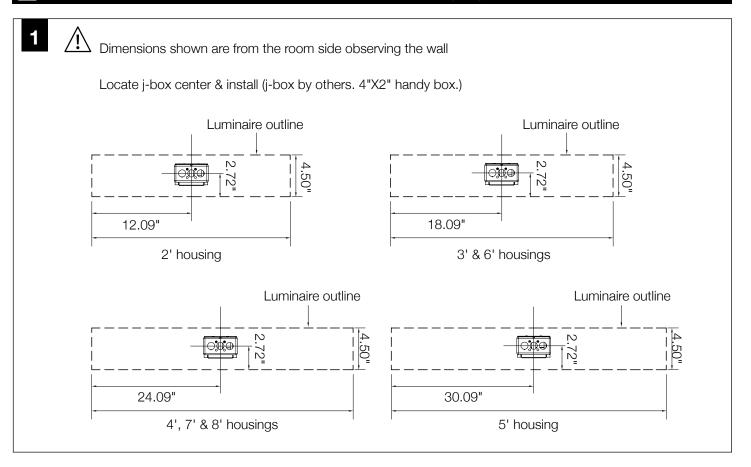

## ▲ INDIVIDUAL UNIT INSTALLATION FOLLOW STEPS 1-7, 11, 13 & 14

MAKE ELECTRICAL CONNECTIONS

Asymmetric Lens Distribution Direction