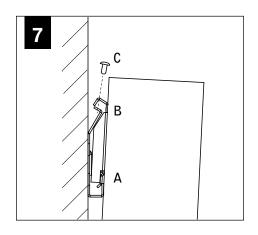

## ▲ INDIVIDUAL UNIT INSTALLATION FOLLOW STEPS 1-7, 11, 13 & 14

MAKE ELECTRICAL CONNECTIONS

Asymmetric Lens Distribution Direction