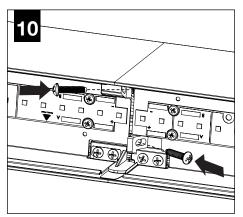

## ▲ INDIVIDUAL UNIT INSTALLATION FOLLOW STEPS 1-7, 11, 13 & 14

MAKE ELECTRICAL CONNECTIONS

Asymmetric Lens Distribution Direction