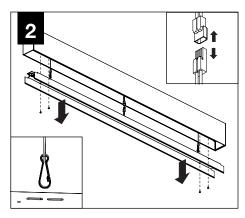

## ▲ INDIVIDUAL UNIT INSTALLATION FOLLOW STEPS 1-7, 11, 13 & 14

MAKE ELECTRICAL CONNECTIONS

Asymmetric Lens Distribution Direction