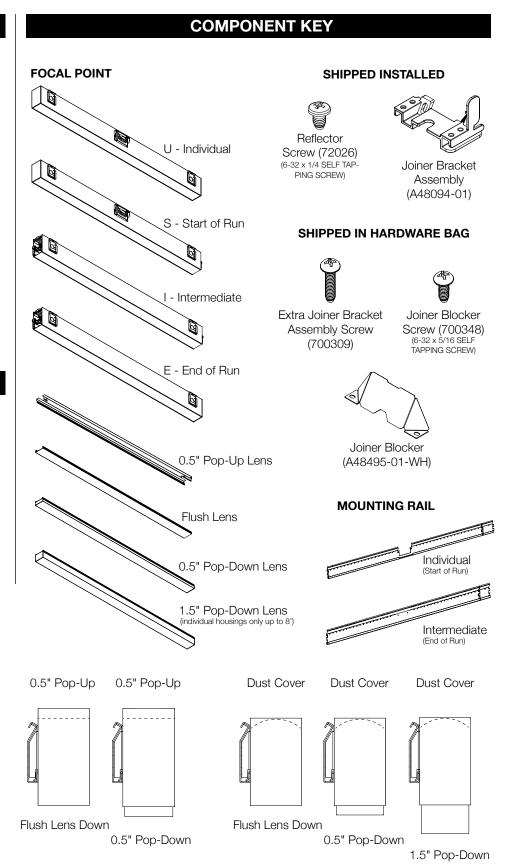

LED Direct/Indirect

Wall Mount | FSM2BW



FOCAL POINT



### **BEFORE YOU BEGIN**

- Luminaires must be installed by a qualified electrician (check with local and national codes for proper installation).
- To prevent electrical shock, disconnect electrical supply before installation or servicing.
- Contractor is responsible for adequately reinforcing walls and/or ceilings to support fixture weight.
- Focal Point, LLC accepts no responsibility for inadequately reinforced walls and/or ceilings.
- The information contained in this drawing is the sole property of Focal Point, LLC.
  Any reproduction in part or whole without the written permission of Focal Point, LLC is prohibited.

#### **INSTRUCTION KEY**



**ATTENTION** 



SEE ADDITIONAL INSTRUCTIONS



**POWER OFF** 



**POWER ON** 



## ▲ INDIVIDUAL UNIT INSTALLATION FOLLOW STEPS 1-7, 11, 13 & 14



















MAKE ELECTRICAL CONNECTIONS













Asymmetric Lens Distribution Direction

## **DRIVER SERVICE**