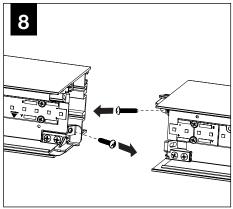

N**

- Luminaires must be installed by a qualified electrician (check with local and national codes for proper installation).
- To prevent electrical shock, disconnect electrical supply before installation or servicing.
- Contractor is responsible for adequately reinforcing walls and/or ceilings to support fixture weight.
- Focal Point, LLC accepts no responsibility for inadequately reinforced walls and/or ceilings.
- The information contained in this drawing is the sole property of Focal Point, LLC.
  Any reproduction in part or whole without the written permission of Focal Point, LLC is prohibited.

#### **INSTRUCTION KEY**



**ATTENTION** 



SEE ADDITIONAL INSTRUCTIONS



**POWER OFF** 



**POWER ON** 



## ▲ INDIVIDUAL UNIT INSTALLATION FOLLOW STEPS 1-7, 11, 13 & 14



















MAKE ELECTRICAL CONNECTIONS













Asymmetric Lens Distribution Direction

## **DRIVER SERVICE**