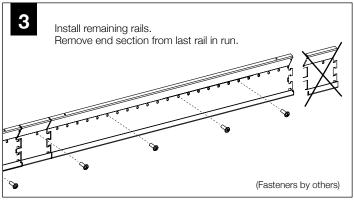

## ▲ INDIVIDUAL UNIT INSTALLATION FOLLOW STEPS 1-7, 11, 13 & 14

MAKE ELECTRICAL CONNECTIONS

Asymmetric Lens Distribution Direction