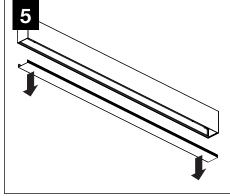

## ▲ INDIVIDUAL UNIT INSTALLATION FOLLOW STEPS 1-7, 11, 13 & 14

MAKE ELECTRICAL CONNECTIONS

Asymmetric Lens Distribution Direction