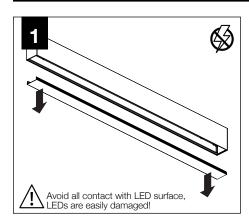

## ▲ INDIVIDUAL UNIT INSTALLATION FOLLOW STEPS 1-7, 11, 13 & 14

MAKE ELECTRICAL CONNECTIONS

Asymmetric Lens Distribution Direction