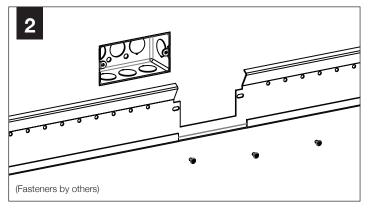

* 



SEE ADDITIONAL INSTRUCTIONS



**POWER OFF** 



**POWER ON** 

#### COMPONENT KEY **FOCAL POINT** SHIPPED INSTALLED Reflector U - Individual Screw (72026) (6-32 x 1/4 SELF TAP-Joiner Bracket PING SCREW) Assembly (A48094-01) S - Start of Run SHIPPED IN HARDWARE BAG - Intermediate Extra Joiner Bracket Joiner Blocker Assembly Screw Screw (700348) (6-32 x 5/16 SELF (700309)TAPPING SCREW) E - End of Run Joiner Blocker 0.5" Pop-Up Lens (A48495-01-WH) MOUNTING RAIL Flush Lens Individual 0.5" Pop-Down Lens 1.5" Pop-Down Lens (individual housings only up to 8') Intermediate (End of Run) 0.5" Pop-Up **Dust Cover** 0.5" Pop-Up **Dust Cover Dust Cover** Flush Lens Down Flush Lens Down 0.5" Pop-Down 0.5" Pop-Down

1.5" Pop-Down

## ▲ INDIVIDUAL UNIT INSTALLATION FOLLOW STEPS 1-7, 11, 13 & 14































## **DRIVER SERVICE**