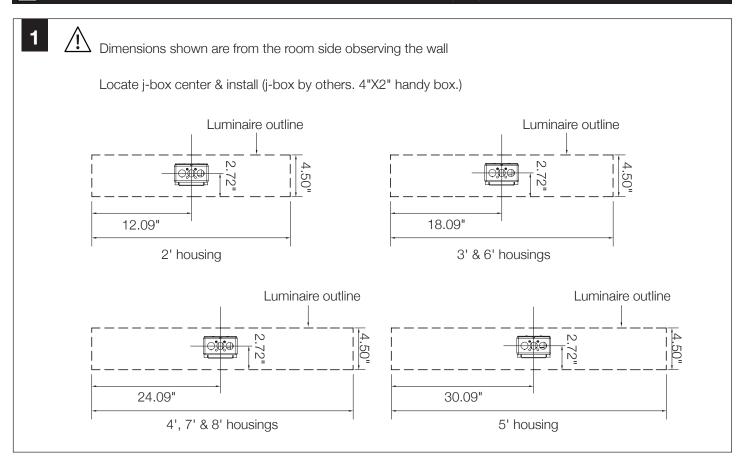

N** 



SEE ADDITIONAL INSTRUCTIONS



**POWER OFF** 



**POWER ON** 

#### COMPONENT KEY **FOCAL POINT** SHIPPED INSTALLED Reflector U - Individual Screw (72026) (6-32 x 1/4 SELF TAP-Joiner Bracket PING SCREW) Assembly (A48094-01) S - Start of Run SHIPPED IN HARDWARE BAG - Intermediate Extra Joiner Bracket Joiner Blocker Assembly Screw Screw (700348) (6-32 x 5/16 SELF (700309)TAPPING SCREW) E - End of Run Joiner Blocker 0.5" Pop-Up Lens (A48495-01-WH) MOUNTING RAIL Flush Lens Individual 0.5" Pop-Down Lens 1.5" Pop-Down Lens (individual housings only up to 8') Intermediate (End of Run) 0.5" Pop-Up **Dust Cover** 0.5" Pop-Up **Dust Cover Dust Cover** Flush Lens Down Flush Lens Down 0.5" Pop-Down 0.5" Pop-Down

1.5" Pop-Down

## ▲ INDIVIDUAL UNIT INSTALLATION FOLLOW STEPS 1-7, 11, 13 & 14































## **DRIVER SERVICE**