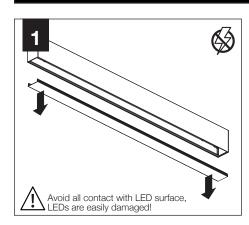

**POWER ON** 

#### COMPONENT KEY **FOCAL POINT** SHIPPED INSTALLED Reflector U - Individual Screw (72026) (6-32 x 1/4 SELF TAP-Joiner Bracket PING SCREW) Assembly (A48094-01) S - Start of Run SHIPPED IN HARDWARE BAG - Intermediate Extra Joiner Bracket Joiner Blocker Assembly Screw Screw (700348) (6-32 x 5/16 SELF (700309)TAPPING SCREW) E - End of Run Joiner Blocker 0.5" Pop-Up Lens (A48495-01-WH) MOUNTING RAIL Flush Lens Individual 0.5" Pop-Down Lens 1.5" Pop-Down Lens (individual housings only up to 8') Intermediate (End of Run) 0.5" Pop-Up **Dust Cover** 0.5" Pop-Up **Dust Cover Dust Cover** Flush Lens Down Flush Lens Down 0.5" Pop-Down 0.5" Pop-Down

1.5" Pop-Down

## ▲ INDIVIDUAL UNIT INSTALLATION FOLLOW STEPS 1-7, 11, 13 & 14































## **DRIVER SERVICE**