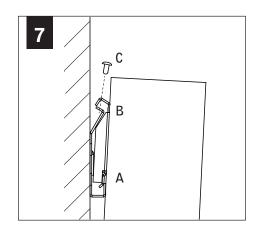

ADDITIONAL INSTRUCTIONS



**POWER OFF** 



**POWER ON** 

#### COMPONENT KEY **FOCAL POINT** SHIPPED INSTALLED Reflector U - Individual Screw (72026) (6-32 x 1/4 SELF TAP-Joiner Bracket PING SCREW) Assembly (A48094-01) S - Start of Run SHIPPED IN HARDWARE BAG - Intermediate Extra Joiner Bracket Joiner Blocker Assembly Screw Screw (700348) (6-32 x 5/16 SELF (700309)TAPPING SCREW) E - End of Run Joiner Blocker 0.5" Pop-Up Lens (A48495-01-WH) MOUNTING RAIL Flush Lens Individual 0.5" Pop-Down Lens 1.5" Pop-Down Lens (individual housings only up to 8') Intermediate (End of Run) 0.5" Pop-Up **Dust Cover** 0.5" Pop-Up **Dust Cover Dust Cover** Flush Lens Down Flush Lens Down 0.5" Pop-Down 0.5" Pop-Down

1.5" Pop-Down

## ▲ INDIVIDUAL UNIT INSTALLATION FOLLOW STEPS 1-7, 11, 13 & 14































## **DRIVER SERVICE**