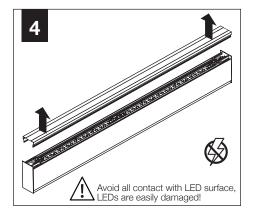

SEE ADDITIONAL INSTRUCTIONS



**POWER OFF** 



**POWER ON** 

#### COMPONENT KEY **FOCAL POINT** SHIPPED INSTALLED Reflector U - Individual Screw (72026) (6-32 x 1/4 SELF TAP-Joiner Bracket PING SCREW) Assembly (A48094-01) S - Start of Run SHIPPED IN HARDWARE BAG - Intermediate Extra Joiner Bracket Joiner Blocker Assembly Screw Screw (700348) (6-32 x 5/16 SELF (700309)TAPPING SCREW) E - End of Run Joiner Blocker 0.5" Pop-Up Lens (A48495-01-WH) MOUNTING RAIL Flush Lens Individual 0.5" Pop-Down Lens 1.5" Pop-Down Lens (individual housings only up to 8') Intermediate (End of Run) 0.5" Pop-Up **Dust Cover** 0.5" Pop-Up **Dust Cover Dust Cover** Flush Lens Down Flush Lens Down 0.5" Pop-Down 0.5" Pop-Down

1.5" Pop-Down

## ▲ INDIVIDUAL UNIT INSTALLATION FOLLOW STEPS 1-7, 11, 13 & 14































## **DRIVER SERVICE**