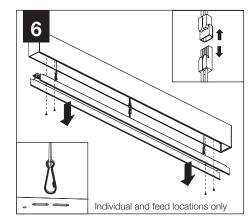

#### COMPONENT KEY **FOCAL POINT** SHIPPED INSTALLED Reflector U - Individual Screw (72026) (6-32 x 1/4 SELF TAP-Joiner Bracket PING SCREW) Assembly (A48094-01) S - Start of Run SHIPPED IN HARDWARE BAG - Intermediate Extra Joiner Bracket Joiner Blocker Assembly Screw Screw (700348) (6-32 x 5/16 SELF (700309)TAPPING SCREW) E - End of Run Joiner Blocker 0.5" Pop-Up Lens (A48495-01-WH) MOUNTING RAIL Flush Lens Individual 0.5" Pop-Down Lens 1.5" Pop-Down Lens (individual housings only up to 8') Intermediate (End of Run) 0.5" Pop-Up **Dust Cover** 0.5" Pop-Up **Dust Cover Dust Cover** Flush Lens Down Flush Lens Down 0.5" Pop-Down 0.5" Pop-Down