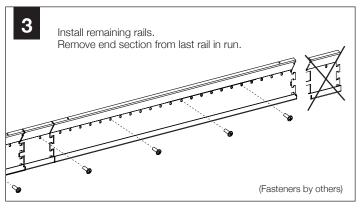

SEE ADDITIONAL INSTRUCTIONS



**POWER OFF** 



**POWER ON** 

#### COMPONENT KEY **FOCAL POINT** SHIPPED INSTALLED Reflector U - Individual Screw (72026) (6-32 x 1/4 SELF TAP-Joiner Bracket PING SCREW) Assembly (A48094-01) S - Start of Run SHIPPED IN HARDWARE BAG - Intermediate Extra Joiner Bracket Joiner Blocker Assembly Screw Screw (700348) (6-32 x 5/16 SELF (700309)TAPPING SCREW) E - End of Run Joiner Blocker 0.5" Pop-Up Lens (A48495-01-WH) MOUNTING RAIL Flush Lens Individual 0.5" Pop-Down Lens 1.5" Pop-Down Lens (individual housings only up to 8') Intermediate (End of Run) 0.5" Pop-Up **Dust Cover** 0.5" Pop-Up **Dust Cover Dust Cover** Flush Lens Down Flush Lens Down 0.5" Pop-Down 0.5" Pop-Down

1.5" Pop-Down

## ▲ INDIVIDUAL UNIT INSTALLATION FOLLOW STEPS 1-7, 11, 13 & 14































## **DRIVER SERVICE**