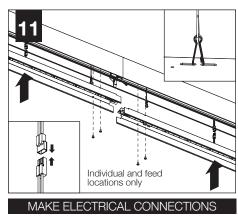

INSTRUCTIONS



**POWER OFF** 



**POWER ON** 

#### COMPONENT KEY **FOCAL POINT** SHIPPED INSTALLED Reflector U - Individual Screw (72026) (6-32 x 1/4 SELF TAP-Joiner Bracket PING SCREW) Assembly (A48094-01) S - Start of Run SHIPPED IN HARDWARE BAG - Intermediate Extra Joiner Bracket Joiner Blocker Assembly Screw Screw (700348) (6-32 x 5/16 SELF (700309)TAPPING SCREW) E - End of Run Joiner Blocker 0.5" Pop-Up Lens (A48495-01-WH) MOUNTING RAIL Flush Lens Individual 0.5" Pop-Down Lens 1.5" Pop-Down Lens (individual housings only up to 8') Intermediate (End of Run) 0.5" Pop-Up **Dust Cover** 0.5" Pop-Up **Dust Cover Dust Cover** Flush Lens Down Flush Lens Down 0.5" Pop-Down 0.5" Pop-Down

1.5" Pop-Down

## ▲ INDIVIDUAL UNIT INSTALLATION FOLLOW STEPS 1-7, 11, 13 & 14































## **DRIVER SERVICE**