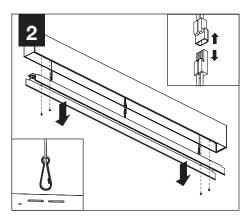

#### COMPONENT KEY **FOCAL POINT** SHIPPED INSTALLED Reflector U - Individual Screw (72026) (6-32 x 1/4 SELF TAP-Joiner Bracket PING SCREW) Assembly (A48094-01) S - Start of Run SHIPPED IN HARDWARE BAG - Intermediate Extra Joiner Bracket Joiner Blocker Assembly Screw Screw (700348) (6-32 x 5/16 SELF (700309)TAPPING SCREW) E - End of Run Joiner Blocker 0.5" Pop-Up Lens (A48495-01-WH) MOUNTING RAIL Flush Lens Individual 0.5" Pop-Down Lens 1.5" Pop-Down Lens (individual housings only up to 8') Intermediate (End of Run) 0.5" Pop-Up **Dust Cover** 0.5" Pop-Up **Dust Cover Dust Cover** Flush Lens Down Flush Lens Down 0.5" Pop-Down 0.5" Pop-Down