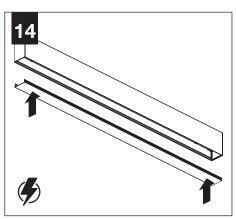

UCTIONS



**POWER OFF** 



**POWER ON** 

#### COMPONENT KEY **FOCAL POINT** SHIPPED INSTALLED Reflector U - Individual Screw (72026) (6-32 x 1/4 SELF TAP-Joiner Bracket PING SCREW) Assembly (A48094-01) S - Start of Run SHIPPED IN HARDWARE BAG - Intermediate Extra Joiner Bracket Joiner Blocker Assembly Screw Screw (700348) (6-32 x 5/16 SELF (700309)TAPPING SCREW) E - End of Run Joiner Blocker 0.5" Pop-Up Lens (A48495-01-WH) MOUNTING RAIL Flush Lens Individual 0.5" Pop-Down Lens 1.5" Pop-Down Lens (individual housings only up to 8') Intermediate (End of Run) 0.5" Pop-Up **Dust Cover** 0.5" Pop-Up **Dust Cover Dust Cover** Flush Lens Down Flush Lens Down 0.5" Pop-Down 0.5" Pop-Down

1.5" Pop-Down

## ▲ INDIVIDUAL UNIT INSTALLATION FOLLOW STEPS 1-7, 11, 13 & 14































## **DRIVER SERVICE**