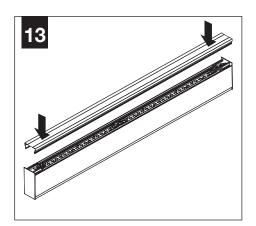

TRUCTIONS



**POWER OFF** 



**POWER ON** 

#### COMPONENT KEY **FOCAL POINT** SHIPPED INSTALLED Reflector U - Individual Screw (72026) (6-32 x 1/4 SELF TAP-Joiner Bracket PING SCREW) Assembly (A48094-01) S - Start of Run SHIPPED IN HARDWARE BAG - Intermediate Extra Joiner Bracket Joiner Blocker Assembly Screw Screw (700348) (6-32 x 5/16 SELF (700309)TAPPING SCREW) E - End of Run Joiner Blocker 0.5" Pop-Up Lens (A48495-01-WH) MOUNTING RAIL Flush Lens Individual 0.5" Pop-Down Lens 1.5" Pop-Down Lens (individual housings only up to 8') Intermediate (End of Run) 0.5" Pop-Up **Dust Cover** 0.5" Pop-Up **Dust Cover Dust Cover** Flush Lens Down Flush Lens Down 0.5" Pop-Down 0.5" Pop-Down

1.5" Pop-Down

## ▲ INDIVIDUAL UNIT INSTALLATION FOLLOW STEPS 1-7, 11, 13 & 14































## **DRIVER SERVICE**