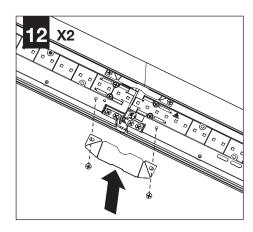

NSTRUCTIONS



**POWER OFF** 



**POWER ON** 

#### COMPONENT KEY **FOCAL POINT** SHIPPED INSTALLED Reflector U - Individual Screw (72026) (6-32 x 1/4 SELF TAP-Joiner Bracket PING SCREW) Assembly (A48094-01) S - Start of Run SHIPPED IN HARDWARE BAG - Intermediate Extra Joiner Bracket Joiner Blocker Assembly Screw Screw (700348) (6-32 x 5/16 SELF (700309)TAPPING SCREW) E - End of Run Joiner Blocker 0.5" Pop-Up Lens (A48495-01-WH) MOUNTING RAIL Flush Lens Individual 0.5" Pop-Down Lens 1.5" Pop-Down Lens (individual housings only up to 8') Intermediate (End of Run) 0.5" Pop-Up **Dust Cover** 0.5" Pop-Up **Dust Cover Dust Cover** Flush Lens Down Flush Lens Down 0.5" Pop-Down 0.5" Pop-Down

1.5" Pop-Down

## ▲ INDIVIDUAL UNIT INSTALLATION FOLLOW STEPS 1-7, 11, 13 & 14































## **DRIVER SERVICE**