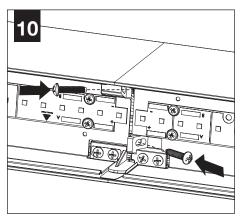

AL INSTRUCTIONS



**POWER OFF** 



**POWER ON** 

#### COMPONENT KEY **FOCAL POINT** SHIPPED INSTALLED Reflector U - Individual Screw (72026) (6-32 x 1/4 SELF TAP-Joiner Bracket PING SCREW) Assembly (A48094-01) S - Start of Run SHIPPED IN HARDWARE BAG - Intermediate Extra Joiner Bracket Joiner Blocker Assembly Screw Screw (700348) (6-32 x 5/16 SELF (700309)TAPPING SCREW) E - End of Run Joiner Blocker 0.5" Pop-Up Lens (A48495-01-WH) MOUNTING RAIL Flush Lens Individual 0.5" Pop-Down Lens 1.5" Pop-Down Lens (individual housings only up to 8') Intermediate (End of Run) 0.5" Pop-Up **Dust Cover** 0.5" Pop-Up **Dust Cover Dust Cover** Flush Lens Down Flush Lens Down 0.5" Pop-Down 0.5" Pop-Down

1.5" Pop-Down

## ▲ INDIVIDUAL UNIT INSTALLATION FOLLOW STEPS 1-7, 11, 13 & 14































## **DRIVER SERVICE**