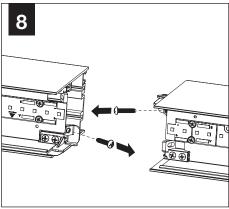

#### COMPONENT KEY **FOCAL POINT** SHIPPED INSTALLED Reflector U - Individual Screw (72026) (6-32 x 1/4 SELF TAP-Joiner Bracket PING SCREW) Assembly (A48094-01) S - Start of Run SHIPPED IN HARDWARE BAG - Intermediate Extra Joiner Bracket Joiner Blocker Assembly Screw Screw (700348) (6-32 x 5/16 SELF (700309)TAPPING SCREW) E - End of Run Joiner Blocker 0.5" Pop-Up Lens (A48495-01-WH) MOUNTING RAIL Flush Lens Individual 0.5" Pop-Down Lens 1.5" Pop-Down Lens (individual housings only up to 8') Intermediate (End of Run) 0.5" Pop-Up **Dust Cover** 0.5" Pop-Up **Dust Cover Dust Cover** Flush Lens Down Flush Lens Down 0.5" Pop-Down 0.5" Pop-Down