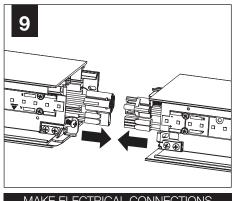

TIONAL INSTRUCTIONS



**POWER OFF** 



**POWER ON** 

#### COMPONENT KEY **FOCAL POINT** SHIPPED INSTALLED Reflector U - Individual Screw (72026) (6-32 x 1/4 SELF TAP-Joiner Bracket PING SCREW) Assembly (A48094-01) S - Start of Run SHIPPED IN HARDWARE BAG - Intermediate Extra Joiner Bracket Joiner Blocker Assembly Screw Screw (700348) (6-32 x 5/16 SELF (700309)TAPPING SCREW) E - End of Run Joiner Blocker 0.5" Pop-Up Lens (A48495-01-WH) MOUNTING RAIL Flush Lens Individual 0.5" Pop-Down Lens 1.5" Pop-Down Lens (individual housings only up to 8') Intermediate (End of Run) 0.5" Pop-Up **Dust Cover** 0.5" Pop-Up **Dust Cover Dust Cover** Flush Lens Down Flush Lens Down 0.5" Pop-Down 0.5" Pop-Down

1.5" Pop-Down

## ▲ INDIVIDUAL UNIT INSTALLATION FOLLOW STEPS 1-7, 11, 13 & 14































## **DRIVER SERVICE**