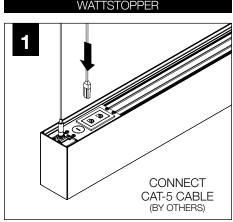

# ▲ INDIVIDUAL UNIT INSTALLATION FOLLOW STEPS 1, 2, 3, 10, 11 & 12

Asymmetric Lens Distribution Direction