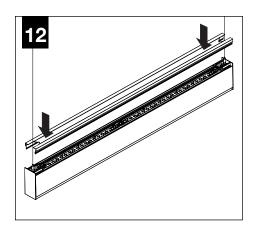

nstallation or servicing.
- Contractor is responsible for adequately reinforcing walls and/or ceilings to support fixture weight.
- Focal Point, LLC accepts no responsibility for inadequately reinforced walls and/or ceilings.
- The information contained in this drawing is the sole property of Focal Point, LLC. Any reproduction in part or whole without the written permission of Focal Point, LLC is prohibited.

#### **INSTRUCTION KEY**



**ATTENTION** 



**SEE ADDITIONAL INSTRUCTIONS** 



**POWER OFF** 



**POWER ON** 



#### ASYMMETRIC DISTRIBUTIONS

#### **INDIRECT ASYMMETRIC**

Standard Application Example





#### **DIRECT/INDIRECT ASYMMETRIC**

Standard Application Example





Power Feed

# ▲ INDIVIDUAL UNIT INSTALLATION FOLLOW STEPS 1, 2, 3, 10, 11 & 12































Asymmetric Lens Distribution Direction

### **PATTERNS**







## **DRIVER SERVICE**