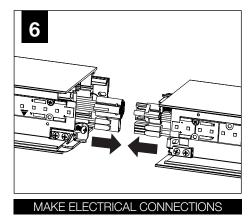

# ▲ INDIVIDUAL UNIT INSTALLATION FOLLOW STEPS 1, 2, 3, 10, 11 & 12

Asymmetric Lens Distribution Direction