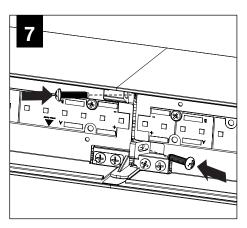

# ▲ INDIVIDUAL UNIT INSTALLATION FOLLOW STEPS 1, 2, 3, 10, 11 & 12

Asymmetric Lens Distribution Direction