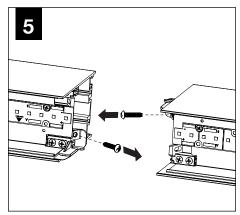

# ▲ INDIVIDUAL UNIT INSTALLATION FOLLOW STEPS 1, 2, 3, 10, 11 & 12

Asymmetric Lens Distribution Direction