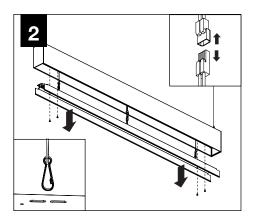

# ▲ INDIVIDUAL UNIT INSTALLATION FOLLOW STEPS 1, 2, 3, 10, 11 & 12

Asymmetric Lens Distribution Direction