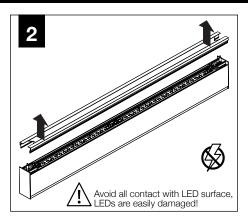

# ▲ INDIVIDUAL UNIT INSTALLATION FOLLOW STEPS 1, 2, 3, 10, 11 & 12

Asymmetric Lens Distribution Direction