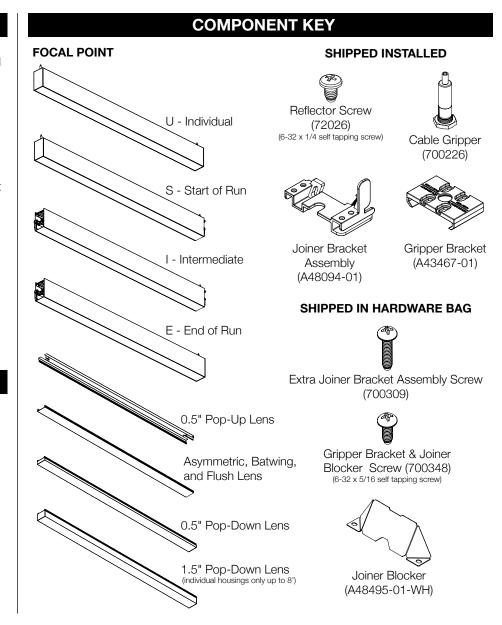

# Seem<sup>®</sup> 2 LED

Direct/Indirect Suspended | FSM2BS

FOCAL POINT

#### ASYMMETRIC DISTRIBUTIONS

### **PATTERNS**