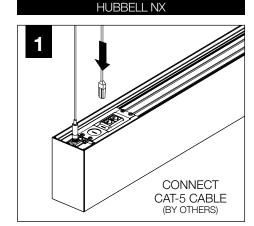

# ▲ INDIVIDUAL UNIT INSTALLATION FOLLOW STEPS 1, 2, 3, 10, 11 & 12

Asymmetric Lens Distribution Direction