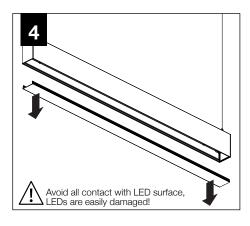

# ▲ INDIVIDUAL UNIT INSTALLATION FOLLOW STEPS 1, 2, 3, 10, 11 & 12

Asymmetric Lens Distribution Direction