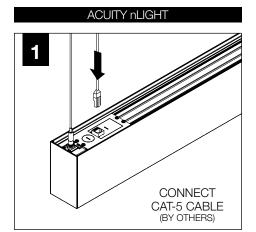

# ▲ INDIVIDUAL UNIT INSTALLATION FOLLOW STEPS 1, 2, 3, 10, 11 & 12

Asymmetric Lens Distribution Direction