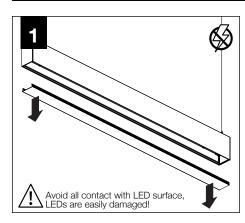

# ▲ INDIVIDUAL UNIT INSTALLATION FOLLOW STEPS 1, 2, 3, 10, 11 & 12

Asymmetric Lens Distribution Direction