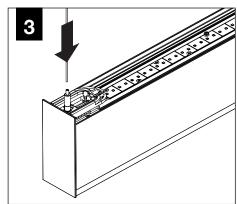

# ▲ INDIVIDUAL UNIT INSTALLATION FOLLOW STEPS 1, 2, 3, 10, 11 & 12

Asymmetric Lens Distribution Direction