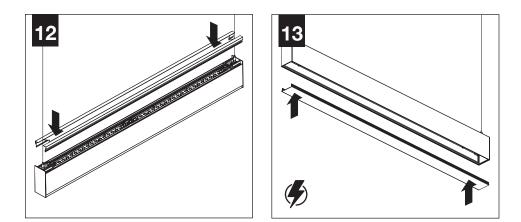

alls and/or ceilings to support fixture weight.
- Focal Point, LLC accepts no responsibility for inadequately reinforced walls and/or ceilings.
- The information contained in this drawing is the sole property of Focal Point, LLC. Any reproduction in part or whole without the written permission of Focal Point, LLC is prohibited.



#### SHIPPED INSTALLED

**Reflector Screw** (72026)(6-32 x 1/4 self tapping screw)

Cable Gripper

(700226)



Joiner Bracket Assembly (A48094-01)

Gripper Bracket (A43467-01)

#### SHIPPED IN HARDWARE BAG



Extra Joiner Bracket Assembly Screw (700309)



Gripper Bracket & Joiner Blocker Screw (700348) (6-32 x 5/16 self tapping screw)



Joiner Blocker (A48495-01-WH)



Flush Lens

## **A** INDIVIDUAL UNIT INSTALLATION FOLLOW STEPS 1, 2, 3, 10, 11 & 12











# PATTERNS







as 4" extensions to straight runs on one or both ends.



## **DRIVER SERVICE**