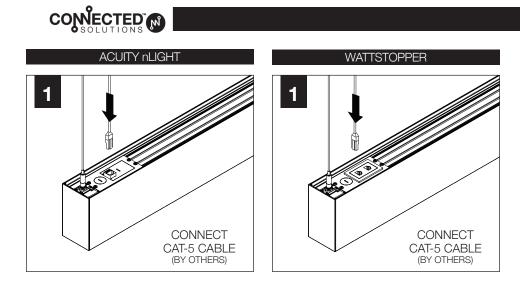

# **BEFORE YOU BEGIN**

- Luminaires must be installed by a qualified electrician (check with local and national codes for proper installation).
- To prevent electrical shock, disconnect electrical supply before installation or servicing.
- Contractor is responsible for adequately reinforcing walls and/or ceilings to support fixture weight.
- Focal Point, LLC accepts no responsibility for inadequately reinforced walls and/or ceilings.
- The information contained in this drawing is the sole property of Focal Point, LLC. Any reproduction in part or whole without the written permission of Focal Point, LLC is prohibited.