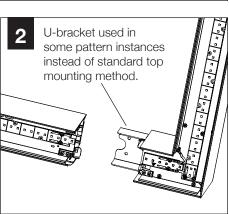

o responsibility for inadequately reinforced walls and/or ceilings.
- The information contained in this drawing is the sole property of Focal Point, LLC. Any reproduction in part or whole without the written permission of Focal Point, LLC is prohibited.



#### SHIPPED INSTALLED

**Reflector Screw** (72026)(6-32 x 1/4 self tapping screw)

Cable Gripper

(700226)



Joiner Bracket Assembly (A48094-01)

Gripper Bracket (A43467-01)

#### SHIPPED IN HARDWARE BAG



Extra Joiner Bracket Assembly Screw (700309)



Gripper Bracket & Joiner Blocker Screw (700348) (6-32 x 5/16 self tapping screw)



Joiner Blocker (A48495-01-WH)



Flush Lens

## **A** INDIVIDUAL UNIT INSTALLATION FOLLOW STEPS 1, 2, 3, 10, 11 & 12











# PATTERNS







as 4" extensions to straight runs on one or both ends.



## **DRIVER SERVICE**