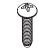

#### SHIPPED INSTALLED

**Reflector Screw** (72026)(6-32 x 1/4 self tapping screw)

Cable Gripper

(700226)

Joiner Bracket Assembly (A48094-01)

Gripper Bracket (A43467-01)