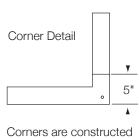

gs to support fixture weight.
- Focal Point, LLC accepts no responsibility for inadequately reinforced walls and/or ceilings.
- The information contained in this drawing is the sole property of Focal Point, LLC. Any reproduction in part or whole without the written permission of Focal Point, LLC is prohibited.



#### SHIPPED INSTALLED

**Reflector Screw** (72026)(6-32 x 1/4 self tapping screw)

Cable Gripper

(700226)



Joiner Bracket Assembly (A48094-01)

Gripper Bracket (A43467-01)

#### SHIPPED IN HARDWARE BAG



Extra Joiner Bracket Assembly Screw (700309)



Gripper Bracket & Joiner Blocker Screw (700348) (6-32 x 5/16 self tapping screw)



Joiner Blocker (A48495-01-WH)



Flush Lens

## **A** INDIVIDUAL UNIT INSTALLATION FOLLOW STEPS 1, 2, 3, 10, 11 & 12











# PATTERNS







as 4" extensions to straight runs on one or both ends.



## **DRIVER SERVICE**