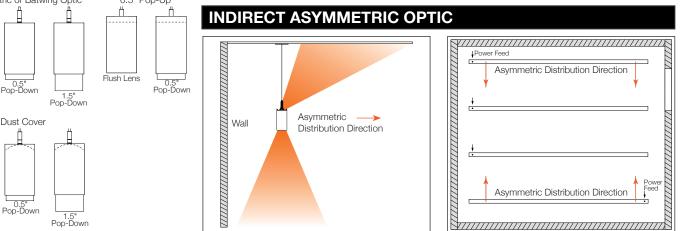

#### SHIPPED IN HARDWARE BAG

Extra Joiner Bracket Assembly Screw (700309)

Gripper Bracket & Joiner Blocker Screw (700348) (6-32 x 5/16 self tapping screw)

Joiner Blocker (A48495-01-WH)

Flush Lens