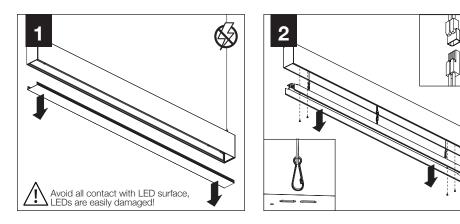

equately reinforced walls and/or ceilings.
- The information contained in this drawing is the sole property of Focal Point, LLC. Any reproduction in part or whole without the written permission of Focal Point, LLC is prohibited.



#### SHIPPED INSTALLED

**Reflector Screw** (72026)(6-32 x 1/4 self tapping screw)

Cable Gripper

(700226)



Joiner Bracket Assembly (A48094-01)

Gripper Bracket (A43467-01)

#### SHIPPED IN HARDWARE BAG



Extra Joiner Bracket Assembly Screw (700309)



Gripper Bracket & Joiner Blocker Screw (700348) (6-32 x 5/16 self tapping screw)



Joiner Blocker (A48495-01-WH)



Flush Lens

## **A** INDIVIDUAL UNIT INSTALLATION FOLLOW STEPS 1, 2, 3, 10, 11 & 12











# PATTERNS







as 4" extensions to straight runs on one or both ends.



## **DRIVER SERVICE**