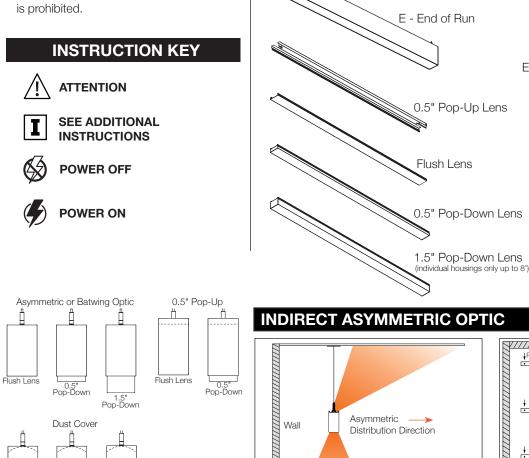

# Seem<sup>®</sup> 2 LED

Direct/Indirect Suspended | FSM2BS

FOCAL POINT

COMPONENT KEY

U - Individual

S - Start of Run

I - Intermediate