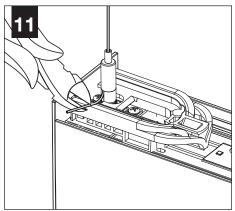

walls and/or ceilings to support fixture weight.
- Focal Point, LLC accepts no responsibility for inadequately reinforced walls and/or ceilings.
- The information contained in this drawing is the sole property of Focal Point, LLC. Any reproduction in part or whole without the written permission of Focal Point, LLC is prohibited.



#### SHIPPED INSTALLED

**Reflector Screw** (72026)(6-32 x 1/4 self tapping screw)

Cable Gripper

(700226)



Joiner Bracket Assembly (A48094-01)

Gripper Bracket (A43467-01)

#### SHIPPED IN HARDWARE BAG



Extra Joiner Bracket Assembly Screw (700309)



Gripper Bracket & Joiner Blocker Screw (700348) (6-32 x 5/16 self tapping screw)



Joiner Blocker (A48495-01-WH)



Flush Lens

## **A** INDIVIDUAL UNIT INSTALLATION FOLLOW STEPS 1, 2, 3, 10, 11 & 12











# PATTERNS







as 4" extensions to straight runs on one or both ends.



## **DRIVER SERVICE**