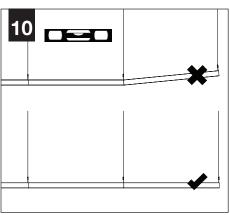

ng walls and/or ceilings to support fixture weight.
- Focal Point, LLC accepts no responsibility for inadequately reinforced walls and/or ceilings.
- The information contained in this drawing is the sole property of Focal Point, LLC. Any reproduction in part or whole without the written permission of Focal Point, LLC is prohibited.



#### SHIPPED INSTALLED

**Reflector Screw** (72026)(6-32 x 1/4 self tapping screw)

Cable Gripper

(700226)



Joiner Bracket Assembly (A48094-01)

Gripper Bracket (A43467-01)

#### SHIPPED IN HARDWARE BAG



Extra Joiner Bracket Assembly Screw (700309)



Gripper Bracket & Joiner Blocker Screw (700348) (6-32 x 5/16 self tapping screw)



Joiner Blocker (A48495-01-WH)



Flush Lens

## **A** INDIVIDUAL UNIT INSTALLATION FOLLOW STEPS 1, 2, 3, 10, 11 & 12











# PATTERNS







as 4" extensions to straight runs on one or both ends.



## **DRIVER SERVICE**