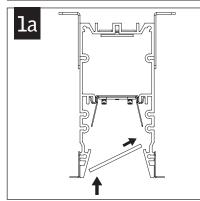

# $seem^{\circ} \ 2 \ led \ {}_{\text{grid ceiling}}$

FSM2L - Regressed Lens





FOCAL POINT



Luminaires must be installed by a qualified electrician (check with local and national codes for proper installation). To prevent electrical shock, disconnect electrical supply before installation or servicing.



To prevent electrical shock, disconnect electrical supply before installation or servicing.

#### LENS INSTALLATION







### EMERGENCY



#### SEE BATTERY MANUFACTURER INSTRUCTIONS

 $\begin{array}{c} \text{Emergency maximum mounting height:} \\ 19.00' \end{array}$ 

## CONSCIENTIONS

ACUITY nLIGHT



Luminaires must be installed by a qualified electrician (check with local and national codes for proper installation). To prevent electrical shock, disconnect electrical supply before installation or servicing.