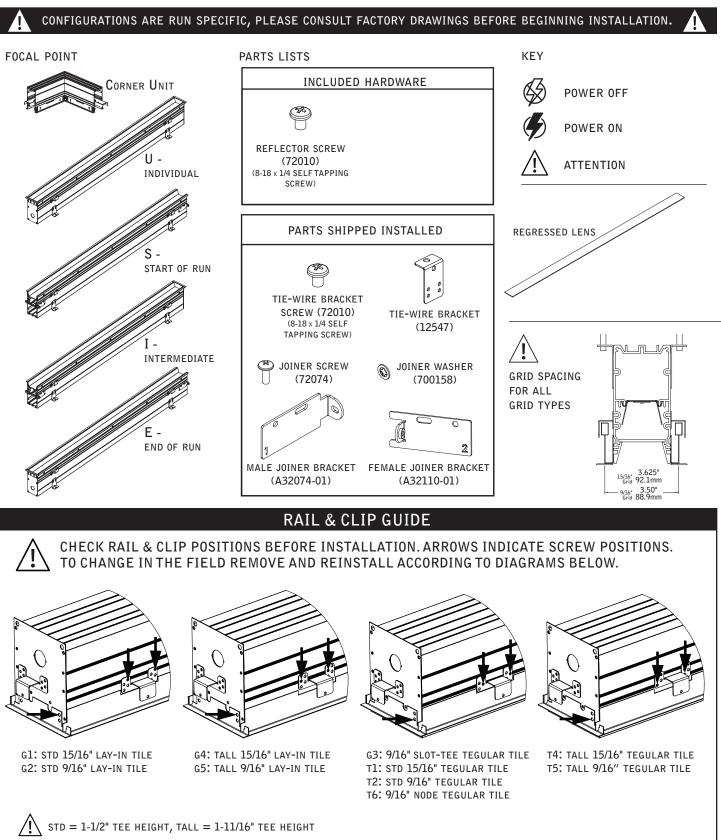

# $seem^{\circ} \ 2 \ led \ {}_{\text{grid ceiling}}$

FSM2L - Regressed Lens

FOCAL POINT

Luminaires must be installed by a qualified electrician (check with local and national codes for proper installation). To prevent electrical shock, disconnect electrical supply before installation or servicing.