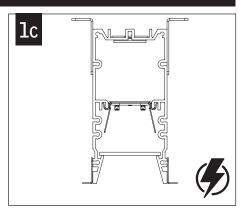

### EMERGENCY

#### SEE BATTERY MANUFACTURER INSTRUCTIONS

 $\begin{array}{c} \text{Emergency maximum mounting height:} \\ 19.00' \end{array}$ 