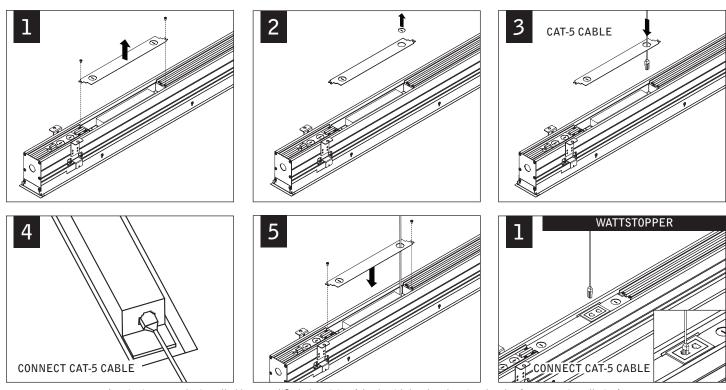

## CONSCIENTIONS

ACUITY nLIGHT

Luminaires must be installed by a qualified electrician (check with local and national codes for proper installation). To prevent electrical shock, disconnect electrical supply before installation or servicing.