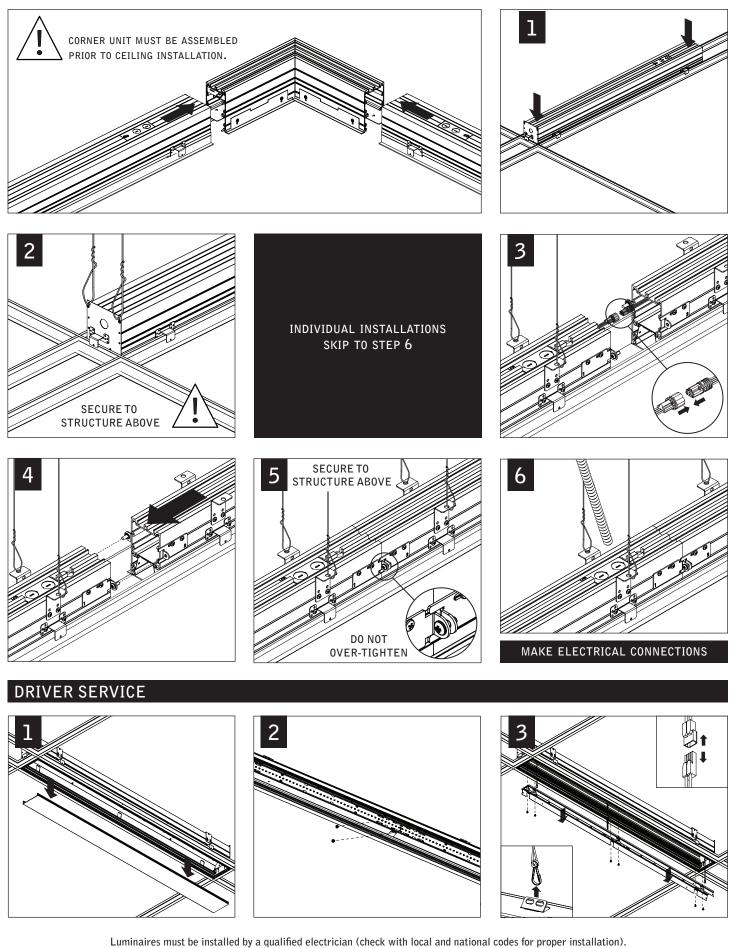

# $seem^{\circ} \ 2 \ led \ {}_{\text{grid ceiling}}$

FSM2L - Regressed Lens

FOCAL POINT

Luminaires must be installed by a qualified electrician (check with local and national codes for proper installation). To prevent electrical shock, disconnect electrical supply before installation or servicing.

To prevent electrical shock, disconnect electrical supply before installation or servicing.

## CONSCIENTIONS

ACUITY nLIGHT

Luminaires must be installed by a qualified electrician (check with local and national codes for proper installation). To prevent electrical shock, disconnect electrical supply before installation or servicing.