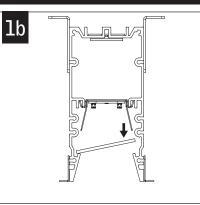

# $seem^{\circ} \ 2 \ led \ {}_{\text{grid ceiling}}$

FSM2L - Regressed Lens





FOCAL POINT



Luminaires must be installed by a qualified electrician (check with local and national codes for proper installation). To prevent electrical shock, disconnect electrical supply before installation or servicing.



To prevent electrical shock, disconnect electrical supply before installation or servicing.

#### LENS INSTALLATION







### EMERGENCY



#### SEE BATTERY MANUFACTURER INSTRUCTIONS

 $\begin{array}{c} \text{Emergency maximum mounting height:} \\ 19.00' \end{array}$ 

## CONSCIENTIONS

ACUITY nLIGHT



Luminaires must be installed by a qualified electrician (check with local and national codes for proper installation). To prevent electrical shock, disconnect electrical supply before installation or servicing.