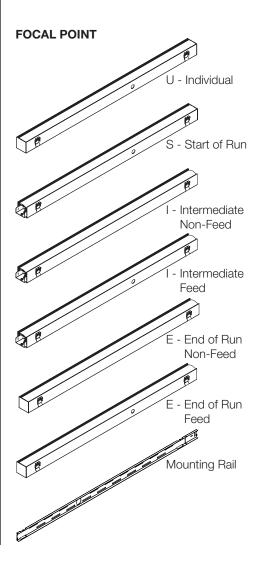

<sup>™</sup> 2 Indirect

Wall Mount | FSM2IW





## BEFORE YOU BEGIN

- Luminaires must be installed by a qualified electrician (check with local and national codes for proper installation).
- To prevent electrical shock, disconnect electrical supply before installation or servicing.
- Contractor is responsible for adequately reinforcing walls and/or ceilings to support fixture weight.
- Focal Point, LLC accepts no responsibility for inadequately reinforced walls and/or ceilings.
- The information contained in this drawing is the sole property of Focal Point, LLC. Any reproduction in part or whole without the written permission of Focal Point, LLC is prohibited.

### **INSTRUCTION KEY**



**ATTENTION** 



**SEE ADDITIONAL INSTRUCTIONS** 



**POWER OFF** 



POWER ON

## COMPONENT KEY



#### SHIPPED INSTALLED



#### SHIPPED IN HARDWARE BAG



Mounting Screw (700322)(2 per luminaire)



Joiner Screw (72118)



Configurations are run specific, please consult factory drawings before beginning installation.

# **INDIVIDUAL UNIT INSTALLATION FOLLOW STEPS 1-6, 11 & 12**



























# **DRIVER SERVICE**