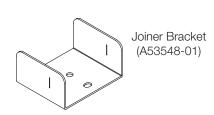

all Mount | FSM2IW





## BEFORE YOU BEGIN

- Luminaires must be installed by a qualified electrician (check with local and national codes for proper installation).
- To prevent electrical shock, disconnect electrical supply before installation or servicing.
- Contractor is responsible for adequately reinforcing walls and/or ceilings to support fixture weight.
- Focal Point, LLC accepts no responsibility for inadequately reinforced walls and/or ceilings.
- The information contained in this drawing is the sole property of Focal Point, LLC. Any reproduction in part or whole without the written permission of Focal Point, LLC is prohibited.

### **INSTRUCTION KEY**



**ATTENTION** 



**SEE ADDITIONAL INSTRUCTIONS** 



**POWER OFF** 



POWER ON

## COMPONENT KEY



#### SHIPPED INSTALLED



#### SHIPPED IN HARDWARE BAG



Mounting Screw (700322)(2 per luminaire)



Joiner Screw (72118)



Configurations are run specific, please consult factory drawings before beginning installation.

# **INDIVIDUAL UNIT INSTALLATION FOLLOW STEPS 1-6, 11 & 12**



























# **DRIVER SERVICE**