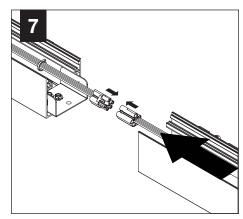

#### SHIPPED IN HARDWARE BAG

Mounting Screw (700322)(2 per luminaire)

Joiner Screw (72118)

Configurations are run specific, please consult factory drawings before beginning installation.