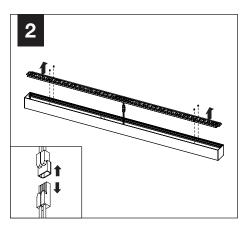

#### SHIPPED IN HARDWARE BAG

Mounting Screw (700322)(2 per luminaire)

Joiner Screw (72118)

Configurations are run specific, please consult factory drawings before beginning installation.