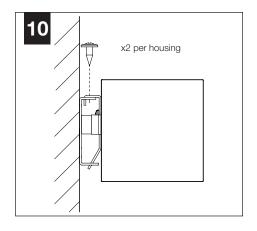

#### SHIPPED IN HARDWARE BAG

Mounting Screw (700322)(2 per luminaire)

Joiner Screw (72118)

Configurations are run specific, please consult factory drawings before beginning installation.