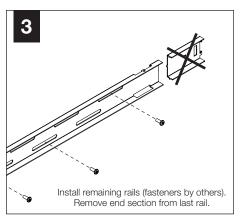

#### SHIPPED IN HARDWARE BAG

Mounting Screw (700322)(2 per luminaire)

Joiner Screw (72118)

Configurations are run specific, please consult factory drawings before beginning installation.