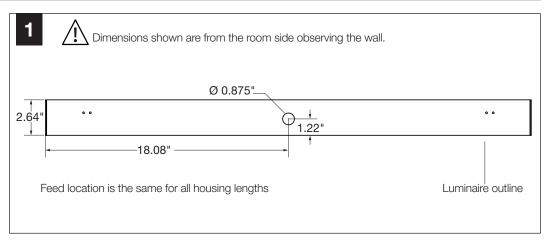

ontractor is responsible for adequately reinforcing walls and/or ceilings to support fixture weight.
- Focal Point, LLC accepts no responsibility for inadequately reinforced walls and/or ceilings.
- The information contained in this drawing is the sole property of Focal Point, LLC. Any reproduction in part or whole without the written permission of Focal Point, LLC is prohibited.

### **INSTRUCTION KEY**



**ATTENTION** 



**SEE ADDITIONAL INSTRUCTIONS** 



**POWER OFF** 



POWER ON

## COMPONENT KEY



#### SHIPPED INSTALLED



#### SHIPPED IN HARDWARE BAG



Mounting Screw (700322)(2 per luminaire)



Joiner Screw (72118)



Configurations are run specific, please consult factory drawings before beginning installation.

# **INDIVIDUAL UNIT INSTALLATION FOLLOW STEPS 1-6, 11 & 12**



























# **DRIVER SERVICE**