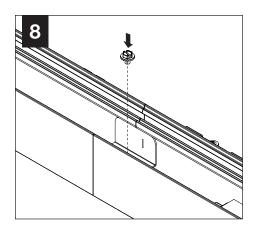

#### SHIPPED IN HARDWARE BAG

Mounting Screw (700322)(2 per luminaire)

Joiner Screw (72118)

Configurations are run specific, please consult factory drawings before beginning installation.