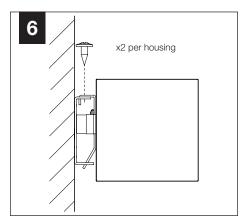

#### SHIPPED IN HARDWARE BAG

Mounting Screw (700322)(2 per luminaire)

Joiner Screw (72118)

Configurations are run specific, please consult factory drawings before beginning installation.

# **INDIVIDUAL UNIT INSTALLATION FOLLOW STEPS 1-6, 11 & 12**