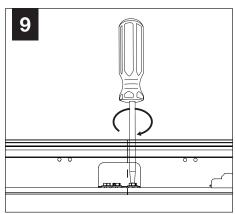

ponsible for adequately reinforcing walls and/or ceilings to support fixture weight.
- Focal Point, LLC accepts no responsibility for inadequately reinforced walls and/or ceilings.
- The information contained in this drawing is the sole property of Focal Point, LLC. Any reproduction in part or whole without the written permission of Focal Point, LLC is prohibited.

### **INSTRUCTION KEY**



**ATTENTION** 



**SEE ADDITIONAL INSTRUCTIONS** 



**POWER OFF** 



POWER ON

## COMPONENT KEY



#### SHIPPED INSTALLED



#### SHIPPED IN HARDWARE BAG



Mounting Screw (700322)(2 per luminaire)



Joiner Screw (72118)



Configurations are run specific, please consult factory drawings before beginning installation.

# **INDIVIDUAL UNIT INSTALLATION FOLLOW STEPS 1-6, 11 & 12**



























# **DRIVER SERVICE**