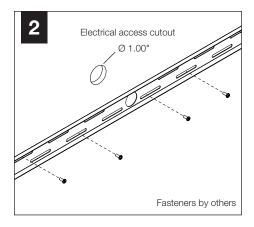

#### SHIPPED IN HARDWARE BAG

Mounting Screw (700322)(2 per luminaire)

Joiner Screw (72118)

Configurations are run specific, please consult factory drawings before beginning installation.