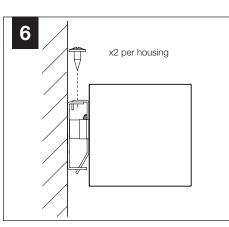

INSTALLED

## **BEFORE YOU BEGIN**

- Luminaires must be installed by a qualified electrician (check with local and national codes for proper installation).
- To prevent electrical shock, disconnect electrical supply before installation or servicing.
- Contractor is responsible for adequately reinforcing walls and/or ceilings to support fixture weight.
- Focal Point, LLC accepts no responsibility for inadequately reinforced walls and/or ceilings.
- The information contained in this drawing is the sole property of Focal Point, LLC. Any reproduction in part or whole without the written permission of Focal Point, LLC is prohibited.

ATTENTION

**SEE ADDITIONAL** 

**INSTRUCTIONS** 

**POWER OFF** 

POWER ON



COMPONENT KEY

## INDIVIDUAL UNIT INSTALLATION FOLLOW STEPS 1-6, 11 & 12

























## **DRIVER SERVICE**