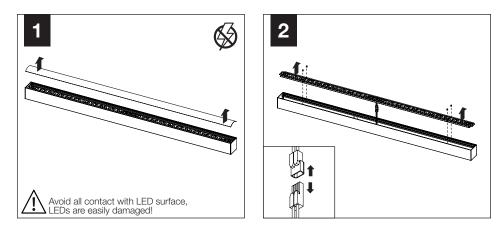

Luminaires must be installed by a qualified electrician (check with local and national codes for proper installation).
- To prevent electrical shock, disconnect electrical supply before installation or servicing.
- Contractor is responsible for adequately reinforcing walls and/or ceilings to support fixture weight.
- Focal Point, LLC accepts no responsibility for inadequately reinforced walls and/or ceilings.
- The information contained in this drawing is the sole property of Focal Point, LLC. Any reproduction in part or whole without the written permission of Focal Point, LLC is prohibited.

ATTENTION

**SEE ADDITIONAL** 

**INSTRUCTIONS** 

**POWER OFF** 

POWER ON



COMPONENT KEY

## INDIVIDUAL UNIT INSTALLATION FOLLOW STEPS 1-6, 11 & 12

























## **DRIVER SERVICE**