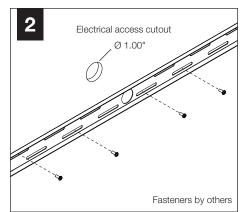

HIPPED INSTALLED

## **BEFORE YOU BEGIN**

- Luminaires must be installed by a qualified electrician (check with local and national codes for proper installation).
- To prevent electrical shock, disconnect electrical supply before installation or servicing.
- Contractor is responsible for adequately reinforcing walls and/or ceilings to support fixture weight.
- Focal Point, LLC accepts no responsibility for inadequately reinforced walls and/or ceilings.
- The information contained in this drawing is the sole property of Focal Point, LLC. Any reproduction in part or whole without the written permission of Focal Point, LLC is prohibited.

ATTENTION

**SEE ADDITIONAL** 

**INSTRUCTIONS** 

**POWER OFF** 

POWER ON



COMPONENT KEY

## INDIVIDUAL UNIT INSTALLATION FOLLOW STEPS 1-6, 11 & 12

























## **DRIVER SERVICE**