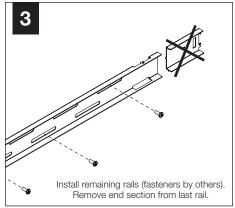

PPED INSTALLED

## **BEFORE YOU BEGIN**

- Luminaires must be installed by a qualified electrician (check with local and national codes for proper installation).
- To prevent electrical shock, disconnect electrical supply before installation or servicing.
- Contractor is responsible for adequately reinforcing walls and/or ceilings to support fixture weight.
- Focal Point, LLC accepts no responsibility for inadequately reinforced walls and/or ceilings.
- The information contained in this drawing is the sole property of Focal Point, LLC. Any reproduction in part or whole without the written permission of Focal Point, LLC is prohibited.

ATTENTION

**SEE ADDITIONAL** 

**INSTRUCTIONS** 

**POWER OFF** 

POWER ON



COMPONENT KEY

## INDIVIDUAL UNIT INSTALLATION FOLLOW STEPS 1-6, 11 & 12

























## **DRIVER SERVICE**