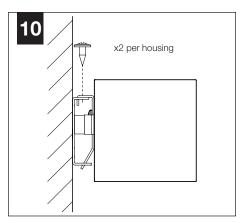

## **BEFORE YOU BEGIN**

- Luminaires must be installed by a qualified electrician (check with local and national codes for proper installation).
- To prevent electrical shock, disconnect electrical supply before installation or servicing.
- Contractor is responsible for adequately reinforcing walls and/or ceilings to support fixture weight.
- Focal Point, LLC accepts no responsibility for inadequately reinforced walls and/or ceilings.
- The information contained in this drawing is the sole property of Focal Point, LLC. Any reproduction in part or whole without the written permission of Focal Point, LLC is prohibited.

ATTENTION

**SEE ADDITIONAL** 

**INSTRUCTIONS** 

**POWER OFF** 

POWER ON



COMPONENT KEY

## INDIVIDUAL UNIT INSTALLATION FOLLOW STEPS 1-6, 11 & 12

























## **DRIVER SERVICE**