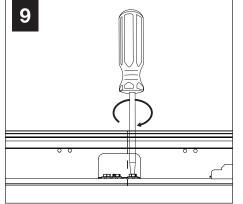

ED

## **BEFORE YOU BEGIN**

- Luminaires must be installed by a qualified electrician (check with local and national codes for proper installation).
- To prevent electrical shock, disconnect electrical supply before installation or servicing.
- Contractor is responsible for adequately reinforcing walls and/or ceilings to support fixture weight.
- Focal Point, LLC accepts no responsibility for inadequately reinforced walls and/or ceilings.
- The information contained in this drawing is the sole property of Focal Point, LLC. Any reproduction in part or whole without the written permission of Focal Point, LLC is prohibited.

ATTENTION

**SEE ADDITIONAL** 

**INSTRUCTIONS** 

**POWER OFF** 

POWER ON



COMPONENT KEY

## INDIVIDUAL UNIT INSTALLATION FOLLOW STEPS 1-6, 11 & 12

























## **DRIVER SERVICE**